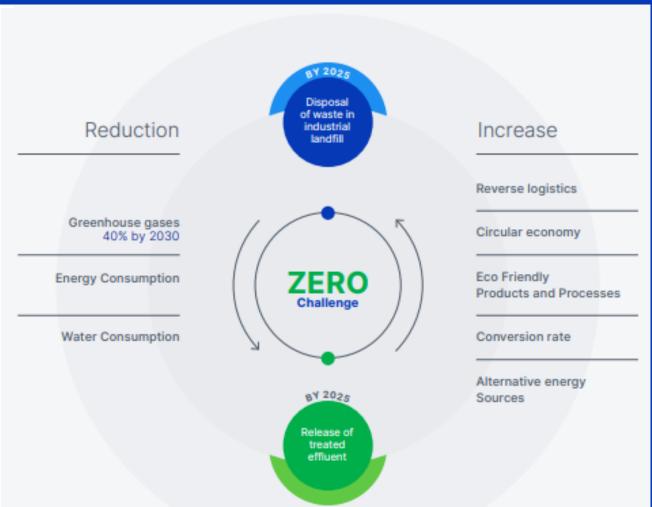

#### **Public commitments**

- > Reduce greenhouse gas emissions by 40% by 2030.
- Zero waste disposal in industrial landfills and reuse 100% of the effluent treated by 2025.
- > Double the number of women in leadership positions by 2025.
- Zero serious accidents.
- Increase annual net revenue generated by new products.

#### **Main Projects**

Expansion in effluent reuse, energy efficiency, and reduction of greenhouse gas emissions, with emphasis on the Green Boiler project.

#### **Green Route**

#### Our program of commitment to the **environment**

#### **Green route program pillars**