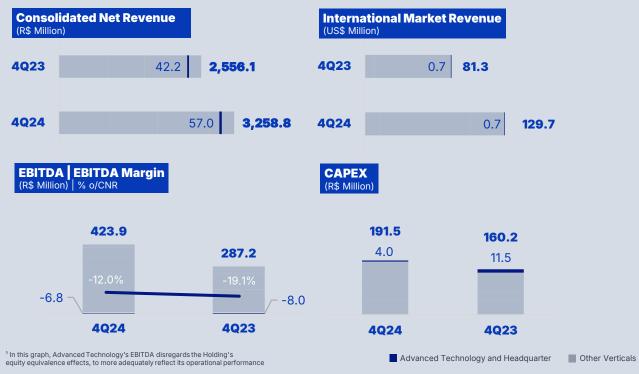

#### **Consolidated** Results

| 4Q24      | 4Q23                                                                               | Δ%                                                                                                                                                                                                                                                                                                                    | 3Q24                                                                                                                                                                                                                                                                                                                                                                                                                                                               | Δ%                                                                                                                                                                                                                                                                                                                                                                                                                                                                                                                                                                                                                      | 2024                                                                                                                                                                                                                                                                                                                                                                                                                                                                                                                                                                                                                                                                                                                                                               | 2023                                                                                                                                                                                                                                                                                                                                                                                                                                                                                                                                                                                                                                                                                                                                                                                                                                                                                                                      | Δ%                                                                                                                                                                                                                                                                                                                                                                                                                                                                                                                                                                                                                                                                                                                                                                                                                                                                                                                                                                                                                                                                                                                                                                                                                         |
|-----------|------------------------------------------------------------------------------------|-----------------------------------------------------------------------------------------------------------------------------------------------------------------------------------------------------------------------------------------------------------------------------------------------------------------------|--------------------------------------------------------------------------------------------------------------------------------------------------------------------------------------------------------------------------------------------------------------------------------------------------------------------------------------------------------------------------------------------------------------------------------------------------------------------|-------------------------------------------------------------------------------------------------------------------------------------------------------------------------------------------------------------------------------------------------------------------------------------------------------------------------------------------------------------------------------------------------------------------------------------------------------------------------------------------------------------------------------------------------------------------------------------------------------------------------|--------------------------------------------------------------------------------------------------------------------------------------------------------------------------------------------------------------------------------------------------------------------------------------------------------------------------------------------------------------------------------------------------------------------------------------------------------------------------------------------------------------------------------------------------------------------------------------------------------------------------------------------------------------------------------------------------------------------------------------------------------------------|---------------------------------------------------------------------------------------------------------------------------------------------------------------------------------------------------------------------------------------------------------------------------------------------------------------------------------------------------------------------------------------------------------------------------------------------------------------------------------------------------------------------------------------------------------------------------------------------------------------------------------------------------------------------------------------------------------------------------------------------------------------------------------------------------------------------------------------------------------------------------------------------------------------------------|----------------------------------------------------------------------------------------------------------------------------------------------------------------------------------------------------------------------------------------------------------------------------------------------------------------------------------------------------------------------------------------------------------------------------------------------------------------------------------------------------------------------------------------------------------------------------------------------------------------------------------------------------------------------------------------------------------------------------------------------------------------------------------------------------------------------------------------------------------------------------------------------------------------------------------------------------------------------------------------------------------------------------------------------------------------------------------------------------------------------------------------------------------------------------------------------------------------------------|
| 3,934,799 | 3,174,457                                                                          | 24.0%                                                                                                                                                                                                                                                                                                                 | 3,847,658                                                                                                                                                                                                                                                                                                                                                                                                                                                          | 2.3%                                                                                                                                                                                                                                                                                                                                                                                                                                                                                                                                                                                                                    | 14,595,233                                                                                                                                                                                                                                                                                                                                                                                                                                                                                                                                                                                                                                                                                                                                                         | 13,398,120                                                                                                                                                                                                                                                                                                                                                                                                                                                                                                                                                                                                                                                                                                                                                                                                                                                                                                                | 8.9%                                                                                                                                                                                                                                                                                                                                                                                                                                                                                                                                                                                                                                                                                                                                                                                                                                                                                                                                                                                                                                                                                                                                                                                                                       |
| 3,258,811 | 2,556,127                                                                          | 27.5%                                                                                                                                                                                                                                                                                                                 | 3,134,566                                                                                                                                                                                                                                                                                                                                                                                                                                                          | 4.0%                                                                                                                                                                                                                                                                                                                                                                                                                                                                                                                                                                                                                    | 11,915,740                                                                                                                                                                                                                                                                                                                                                                                                                                                                                                                                                                                                                                                                                                                                                         | 10,887,843                                                                                                                                                                                                                                                                                                                                                                                                                                                                                                                                                                                                                                                                                                                                                                                                                                                                                                                | 9.4%                                                                                                                                                                                                                                                                                                                                                                                                                                                                                                                                                                                                                                                                                                                                                                                                                                                                                                                                                                                                                                                                                                                                                                                                                       |
| 129,675   | 81,291                                                                             | 59.5%                                                                                                                                                                                                                                                                                                                 | 104,072                                                                                                                                                                                                                                                                                                                                                                                                                                                            | 24.6%                                                                                                                                                                                                                                                                                                                                                                                                                                                                                                                                                                                                                   | 437,788                                                                                                                                                                                                                                                                                                                                                                                                                                                                                                                                                                                                                                                                                                                                                            | 466,691                                                                                                                                                                                                                                                                                                                                                                                                                                                                                                                                                                                                                                                                                                                                                                                                                                                                                                                   | -6.2%                                                                                                                                                                                                                                                                                                                                                                                                                                                                                                                                                                                                                                                                                                                                                                                                                                                                                                                                                                                                                                                                                                                                                                                                                      |
| 859,396   | 583,789                                                                            | 47.2%                                                                                                                                                                                                                                                                                                                 | 823,930                                                                                                                                                                                                                                                                                                                                                                                                                                                            | 4.3%                                                                                                                                                                                                                                                                                                                                                                                                                                                                                                                                                                                                                    | 3,184,151                                                                                                                                                                                                                                                                                                                                                                                                                                                                                                                                                                                                                                                                                                                                                          | 2,793,355                                                                                                                                                                                                                                                                                                                                                                                                                                                                                                                                                                                                                                                                                                                                                                                                                                                                                                                 | 14.0%                                                                                                                                                                                                                                                                                                                                                                                                                                                                                                                                                                                                                                                                                                                                                                                                                                                                                                                                                                                                                                                                                                                                                                                                                      |
| 26.4%     | 22.8%                                                                              | 353 bps                                                                                                                                                                                                                                                                                                               | 26.3%                                                                                                                                                                                                                                                                                                                                                                                                                                                              | 9 bps                                                                                                                                                                                                                                                                                                                                                                                                                                                                                                                                                                                                                   | 26.7%                                                                                                                                                                                                                                                                                                                                                                                                                                                                                                                                                                                                                                                                                                                                                              | 25.7%                                                                                                                                                                                                                                                                                                                                                                                                                                                                                                                                                                                                                                                                                                                                                                                                                                                                                                                     | 107 bps                                                                                                                                                                                                                                                                                                                                                                                                                                                                                                                                                                                                                                                                                                                                                                                                                                                                                                                                                                                                                                                                                                                                                                                                                    |
| 423,907   | 287,242                                                                            | 47.6%                                                                                                                                                                                                                                                                                                                 | 470,871                                                                                                                                                                                                                                                                                                                                                                                                                                                            | -10.0%                                                                                                                                                                                                                                                                                                                                                                                                                                                                                                                                                                                                                  | 1,622,549                                                                                                                                                                                                                                                                                                                                                                                                                                                                                                                                                                                                                                                                                                                                                          | 1,570,220                                                                                                                                                                                                                                                                                                                                                                                                                                                                                                                                                                                                                                                                                                                                                                                                                                                                                                                 | 3.3%                                                                                                                                                                                                                                                                                                                                                                                                                                                                                                                                                                                                                                                                                                                                                                                                                                                                                                                                                                                                                                                                                                                                                                                                                       |
| 13.0%     | 11.2%                                                                              | 177 bps                                                                                                                                                                                                                                                                                                               | 15.0%                                                                                                                                                                                                                                                                                                                                                                                                                                                              | -201 bps                                                                                                                                                                                                                                                                                                                                                                                                                                                                                                                                                                                                                | 13.6%                                                                                                                                                                                                                                                                                                                                                                                                                                                                                                                                                                                                                                                                                                                                                              | 14.4%                                                                                                                                                                                                                                                                                                                                                                                                                                                                                                                                                                                                                                                                                                                                                                                                                                                                                                                     | -80 bps                                                                                                                                                                                                                                                                                                                                                                                                                                                                                                                                                                                                                                                                                                                                                                                                                                                                                                                                                                                                                                                                                                                                                                                                                    |
| 418,772   | 281,120                                                                            | 49.0%                                                                                                                                                                                                                                                                                                                 | 475,075                                                                                                                                                                                                                                                                                                                                                                                                                                                            | -11.9%                                                                                                                                                                                                                                                                                                                                                                                                                                                                                                                                                                                                                  | 1,671,897                                                                                                                                                                                                                                                                                                                                                                                                                                                                                                                                                                                                                                                                                                                                                          | 1,576,728                                                                                                                                                                                                                                                                                                                                                                                                                                                                                                                                                                                                                                                                                                                                                                                                                                                                                                                 | 6.0%                                                                                                                                                                                                                                                                                                                                                                                                                                                                                                                                                                                                                                                                                                                                                                                                                                                                                                                                                                                                                                                                                                                                                                                                                       |
| 12.9%     | 11.0%                                                                              | 185 bps                                                                                                                                                                                                                                                                                                               | 15.2%                                                                                                                                                                                                                                                                                                                                                                                                                                                              | -231 bps                                                                                                                                                                                                                                                                                                                                                                                                                                                                                                                                                                                                                | 14.0%                                                                                                                                                                                                                                                                                                                                                                                                                                                                                                                                                                                                                                                                                                                                                              | 14.5%                                                                                                                                                                                                                                                                                                                                                                                                                                                                                                                                                                                                                                                                                                                                                                                                                                                                                                                     | -45 bps                                                                                                                                                                                                                                                                                                                                                                                                                                                                                                                                                                                                                                                                                                                                                                                                                                                                                                                                                                                                                                                                                                                                                                                                                    |
| 117,786   | 55,368                                                                             | 112.7%                                                                                                                                                                                                                                                                                                                | 121,904                                                                                                                                                                                                                                                                                                                                                                                                                                                            | -3.4%                                                                                                                                                                                                                                                                                                                                                                                                                                                                                                                                                                                                                   | 408,501                                                                                                                                                                                                                                                                                                                                                                                                                                                                                                                                                                                                                                                                                                                                                            | 381,687                                                                                                                                                                                                                                                                                                                                                                                                                                                                                                                                                                                                                                                                                                                                                                                                                                                                                                                   | 7.0%                                                                                                                                                                                                                                                                                                                                                                                                                                                                                                                                                                                                                                                                                                                                                                                                                                                                                                                                                                                                                                                                                                                                                                                                                       |
| 3.6%      | 2.2%                                                                               | 145 bps                                                                                                                                                                                                                                                                                                               | 3.9%                                                                                                                                                                                                                                                                                                                                                                                                                                                               | -27 bps                                                                                                                                                                                                                                                                                                                                                                                                                                                                                                                                                                                                                 | 3.4%                                                                                                                                                                                                                                                                                                                                                                                                                                                                                                                                                                                                                                                                                                                                                               | 3.5%                                                                                                                                                                                                                                                                                                                                                                                                                                                                                                                                                                                                                                                                                                                                                                                                                                                                                                                      | -8 bps                                                                                                                                                                                                                                                                                                                                                                                                                                                                                                                                                                                                                                                                                                                                                                                                                                                                                                                                                                                                                                                                                                                                                                                                                     |
| 0.36      | 0.17                                                                               | 112.7%                                                                                                                                                                                                                                                                                                                | 0.37                                                                                                                                                                                                                                                                                                                                                                                                                                                               | -3.4%                                                                                                                                                                                                                                                                                                                                                                                                                                                                                                                                                                                                                   | 1.24                                                                                                                                                                                                                                                                                                                                                                                                                                                                                                                                                                                                                                                                                                                                                               | 1.16                                                                                                                                                                                                                                                                                                                                                                                                                                                                                                                                                                                                                                                                                                                                                                                                                                                                                                                      | 7.0%                                                                                                                                                                                                                                                                                                                                                                                                                                                                                                                                                                                                                                                                                                                                                                                                                                                                                                                                                                                                                                                                                                                                                                                                                       |
|           | 3,934,799 3,258,811 129,675 859,396 26.4% 423,907 13.0% 418,772 12.9% 117,786 3.6% | 3,934,799       3,174,457         3,258,811       2,556,127         129,675       81,291         859,396       583,789         26.4%       22.8%         423,907       287,242         13.0%       11.2%         418,772       281,120         12.9%       11.0%         117,786       55,368         3.6%       2.2% | 3,934,799       3,174,457       24.0%         3,258,811       2,556,127       27.5%         129,675       81,291       59.5%         859,396       583,789       47.2%         26.4%       22.8%       353 bps         423,907       287,242       47.6%         13.0%       11.2%       177 bps         418,772       281,120       49.0%         12.9%       11.0%       185 bps         117,786       55,368       112.7%         3.6%       2.2%       145 bps | 3,934,799       3,174,457       24.0%       3,847,658         3,258,811       2,556,127       27.5%       3,134,566         129,675       81,291       59.5%       104,072         859,396       583,789       47.2%       823,930         26.4%       22.8%       353 bps       26.3%         423,907       287,242       47.6%       470,871         13.0%       11.2%       177 bps       15.0%         418,772       281,120       49.0%       475,075         12.9%       11.0%       185 bps       15.2%         117,786       55,368       112.7%       121,904         3.6%       2.2%       145 bps       3.9% | 3,934,799       3,174,457       24.0%       3,847,658       2.3%         3,258,811       2,556,127       27.5%       3,134,566       4.0%         129,675       81,291       59.5%       104,072       24.6%         859,396       583,789       47.2%       823,930       4.3%         26.4%       22.8%       353 bps       26.3%       9 bps         423,907       287,242       47.6%       470,871       -10.0%         13.0%       11.2%       177 bps       15.0%       -201 bps         418,772       281,120       49.0%       475,075       -11.9%         12.9%       11.0%       185 bps       15.2%       -231 bps         117,786       55,368       112.7%       121,904       -3.4%         3.6%       2.2%       145 bps       3.9%       -27 bps | 3,934,799       3,174,457       24.0%       3,847,658       2.3% 14,595,233         3,258,811       2,556,127       27.5%       3,134,566       4.0%       11,915,740         129,675       81,291       59.5%       104,072       24.6%       437,788         859,396       583,789       47.2%       823,930       4.3%       3,184,151         26.4%       22.8%       353 bps       26.3%       9 bps       26.7%         423,907       287,242       47.6%       470,871       -10.0%       1,622,549         13.0%       11.2%       177 bps       15.0%       -201 bps       13.6%         418,772       281,120       49.0%       475,075       -11.9%       1,671,897         12.9%       11.0%       185 bps       15.2%       -231 bps       14.0%         117,786       55,368       112.7%       121,904       -3.4%       408,501         3.6%       2.2%       145 bps       3.9%       -27 bps       3.4% | 3,934,799         3,174,457         24.0%         3,847,658         2.3%         14,595,233         13,398,120           3,258,811         2,556,127         27.5%         3,134,566         4.0%         11,915,740         10,887,843           129,675         81,291         59.5%         104,072         24.6%         437,788         466,691           859,396         583,789         47.2%         823,930         4.3%         3,184,151         2,793,355           26.4%         22.8%         353 bps         26.3%         9 bps         26.7%         25.7%           423,907         287,242         47.6%         470,871         -10.0%         1,622,549         1,570,220           13.0%         11.2%         177 bps         15.0%         -201 bps         13.6%         14.4%           418,772         281,120         49.0%         475,075         -11.9%         1,671,897         1,576,728           12.9%         11.0%         185 bps         15.2%         -231 bps         14.0%         14.5%           117,786         55,368         112.7%         121,904         -3.4%         408,501         381,687           3.6%         2.2%         145 bps         3.9%         -27 bps |