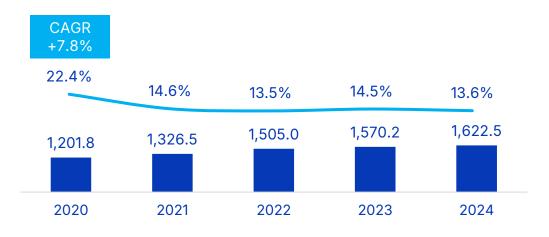

#### **Consolidated** Results

| 4Q24      | 4Q23                                                                               | Δ%                                                                                                                                                                                                                                                                                                                    | 3Q24                                                                                                                                                                                                                                                                                                                                                                                                                                                               | Δ%                                                                                                                                                                                                                                                                                                                                                                                                                                                                                                                                                                                                                      | 2024                                                                                                                                                                                                                                                                                                                                                                                                                                                                                                                                                                                                                                                                                                                                                               | 2023                                                                                                                                                                                                                                                                                                                                                                                                                                                                                                                                                                                                                                                                                                                                                                                                                                                                                                                      | Δ%                                                                                                                                                                                                                                                                                                                                                                                                                                                                                                                                                                                                                                                                                                                                                                                                                                                                                                                                                                                                                                                                                                                                                                                                                         |
|-----------|------------------------------------------------------------------------------------|-----------------------------------------------------------------------------------------------------------------------------------------------------------------------------------------------------------------------------------------------------------------------------------------------------------------------|--------------------------------------------------------------------------------------------------------------------------------------------------------------------------------------------------------------------------------------------------------------------------------------------------------------------------------------------------------------------------------------------------------------------------------------------------------------------|-------------------------------------------------------------------------------------------------------------------------------------------------------------------------------------------------------------------------------------------------------------------------------------------------------------------------------------------------------------------------------------------------------------------------------------------------------------------------------------------------------------------------------------------------------------------------------------------------------------------------|--------------------------------------------------------------------------------------------------------------------------------------------------------------------------------------------------------------------------------------------------------------------------------------------------------------------------------------------------------------------------------------------------------------------------------------------------------------------------------------------------------------------------------------------------------------------------------------------------------------------------------------------------------------------------------------------------------------------------------------------------------------------|---------------------------------------------------------------------------------------------------------------------------------------------------------------------------------------------------------------------------------------------------------------------------------------------------------------------------------------------------------------------------------------------------------------------------------------------------------------------------------------------------------------------------------------------------------------------------------------------------------------------------------------------------------------------------------------------------------------------------------------------------------------------------------------------------------------------------------------------------------------------------------------------------------------------------|----------------------------------------------------------------------------------------------------------------------------------------------------------------------------------------------------------------------------------------------------------------------------------------------------------------------------------------------------------------------------------------------------------------------------------------------------------------------------------------------------------------------------------------------------------------------------------------------------------------------------------------------------------------------------------------------------------------------------------------------------------------------------------------------------------------------------------------------------------------------------------------------------------------------------------------------------------------------------------------------------------------------------------------------------------------------------------------------------------------------------------------------------------------------------------------------------------------------------|
| 3,934,799 | 3,174,457                                                                          | 24.0%                                                                                                                                                                                                                                                                                                                 | 3,847,658                                                                                                                                                                                                                                                                                                                                                                                                                                                          | 2.3%                                                                                                                                                                                                                                                                                                                                                                                                                                                                                                                                                                                                                    | 14,595,233                                                                                                                                                                                                                                                                                                                                                                                                                                                                                                                                                                                                                                                                                                                                                         | 13,398,120                                                                                                                                                                                                                                                                                                                                                                                                                                                                                                                                                                                                                                                                                                                                                                                                                                                                                                                | 8.9%                                                                                                                                                                                                                                                                                                                                                                                                                                                                                                                                                                                                                                                                                                                                                                                                                                                                                                                                                                                                                                                                                                                                                                                                                       |
| 3,258,811 | 2,556,127                                                                          | 27.5%                                                                                                                                                                                                                                                                                                                 | 3,134,566                                                                                                                                                                                                                                                                                                                                                                                                                                                          | 4.0%                                                                                                                                                                                                                                                                                                                                                                                                                                                                                                                                                                                                                    | 11,915,740                                                                                                                                                                                                                                                                                                                                                                                                                                                                                                                                                                                                                                                                                                                                                         | 10,887,843                                                                                                                                                                                                                                                                                                                                                                                                                                                                                                                                                                                                                                                                                                                                                                                                                                                                                                                | 9.4%                                                                                                                                                                                                                                                                                                                                                                                                                                                                                                                                                                                                                                                                                                                                                                                                                                                                                                                                                                                                                                                                                                                                                                                                                       |
| 129,675   | 81,291                                                                             | 59.5%                                                                                                                                                                                                                                                                                                                 | 104,072                                                                                                                                                                                                                                                                                                                                                                                                                                                            | 24.6%                                                                                                                                                                                                                                                                                                                                                                                                                                                                                                                                                                                                                   | 437,788                                                                                                                                                                                                                                                                                                                                                                                                                                                                                                                                                                                                                                                                                                                                                            | 466,691                                                                                                                                                                                                                                                                                                                                                                                                                                                                                                                                                                                                                                                                                                                                                                                                                                                                                                                   | -6.2%                                                                                                                                                                                                                                                                                                                                                                                                                                                                                                                                                                                                                                                                                                                                                                                                                                                                                                                                                                                                                                                                                                                                                                                                                      |
| 859,396   | 583,789                                                                            | 47.2%                                                                                                                                                                                                                                                                                                                 | 823,930                                                                                                                                                                                                                                                                                                                                                                                                                                                            | 4.3%                                                                                                                                                                                                                                                                                                                                                                                                                                                                                                                                                                                                                    | 3,184,151                                                                                                                                                                                                                                                                                                                                                                                                                                                                                                                                                                                                                                                                                                                                                          | 2,793,355                                                                                                                                                                                                                                                                                                                                                                                                                                                                                                                                                                                                                                                                                                                                                                                                                                                                                                                 | 14.0%                                                                                                                                                                                                                                                                                                                                                                                                                                                                                                                                                                                                                                                                                                                                                                                                                                                                                                                                                                                                                                                                                                                                                                                                                      |
| 26.4%     | 22.8%                                                                              | 353 bps                                                                                                                                                                                                                                                                                                               | 26.3%                                                                                                                                                                                                                                                                                                                                                                                                                                                              | 9 bps                                                                                                                                                                                                                                                                                                                                                                                                                                                                                                                                                                                                                   | 26.7%                                                                                                                                                                                                                                                                                                                                                                                                                                                                                                                                                                                                                                                                                                                                                              | 25.7%                                                                                                                                                                                                                                                                                                                                                                                                                                                                                                                                                                                                                                                                                                                                                                                                                                                                                                                     | 107 bps                                                                                                                                                                                                                                                                                                                                                                                                                                                                                                                                                                                                                                                                                                                                                                                                                                                                                                                                                                                                                                                                                                                                                                                                                    |
| 423,907   | 287,242                                                                            | 47.6%                                                                                                                                                                                                                                                                                                                 | 470,871                                                                                                                                                                                                                                                                                                                                                                                                                                                            | -10.0%                                                                                                                                                                                                                                                                                                                                                                                                                                                                                                                                                                                                                  | 1,622,549                                                                                                                                                                                                                                                                                                                                                                                                                                                                                                                                                                                                                                                                                                                                                          | 1,570,220                                                                                                                                                                                                                                                                                                                                                                                                                                                                                                                                                                                                                                                                                                                                                                                                                                                                                                                 | 3.3%                                                                                                                                                                                                                                                                                                                                                                                                                                                                                                                                                                                                                                                                                                                                                                                                                                                                                                                                                                                                                                                                                                                                                                                                                       |
| 13.0%     | 11.2%                                                                              | 177 bps                                                                                                                                                                                                                                                                                                               | 15.0%                                                                                                                                                                                                                                                                                                                                                                                                                                                              | -201 bps                                                                                                                                                                                                                                                                                                                                                                                                                                                                                                                                                                                                                | 13.6%                                                                                                                                                                                                                                                                                                                                                                                                                                                                                                                                                                                                                                                                                                                                                              | 14.4%                                                                                                                                                                                                                                                                                                                                                                                                                                                                                                                                                                                                                                                                                                                                                                                                                                                                                                                     | -80 bps                                                                                                                                                                                                                                                                                                                                                                                                                                                                                                                                                                                                                                                                                                                                                                                                                                                                                                                                                                                                                                                                                                                                                                                                                    |
| 418,772   | 281,120                                                                            | 49.0%                                                                                                                                                                                                                                                                                                                 | 475,075                                                                                                                                                                                                                                                                                                                                                                                                                                                            | -11.9%                                                                                                                                                                                                                                                                                                                                                                                                                                                                                                                                                                                                                  | 1,671,897                                                                                                                                                                                                                                                                                                                                                                                                                                                                                                                                                                                                                                                                                                                                                          | 1,576,728                                                                                                                                                                                                                                                                                                                                                                                                                                                                                                                                                                                                                                                                                                                                                                                                                                                                                                                 | 6.0%                                                                                                                                                                                                                                                                                                                                                                                                                                                                                                                                                                                                                                                                                                                                                                                                                                                                                                                                                                                                                                                                                                                                                                                                                       |
| 12.9%     | 11.0%                                                                              | 185 bps                                                                                                                                                                                                                                                                                                               | 15.2%                                                                                                                                                                                                                                                                                                                                                                                                                                                              | -231 bps                                                                                                                                                                                                                                                                                                                                                                                                                                                                                                                                                                                                                | 14.0%                                                                                                                                                                                                                                                                                                                                                                                                                                                                                                                                                                                                                                                                                                                                                              | 14.5%                                                                                                                                                                                                                                                                                                                                                                                                                                                                                                                                                                                                                                                                                                                                                                                                                                                                                                                     | -45 bps                                                                                                                                                                                                                                                                                                                                                                                                                                                                                                                                                                                                                                                                                                                                                                                                                                                                                                                                                                                                                                                                                                                                                                                                                    |
| 117,786   | 55,368                                                                             | 112.7%                                                                                                                                                                                                                                                                                                                | 121,904                                                                                                                                                                                                                                                                                                                                                                                                                                                            | -3.4%                                                                                                                                                                                                                                                                                                                                                                                                                                                                                                                                                                                                                   | 408,501                                                                                                                                                                                                                                                                                                                                                                                                                                                                                                                                                                                                                                                                                                                                                            | 381,687                                                                                                                                                                                                                                                                                                                                                                                                                                                                                                                                                                                                                                                                                                                                                                                                                                                                                                                   | 7.0%                                                                                                                                                                                                                                                                                                                                                                                                                                                                                                                                                                                                                                                                                                                                                                                                                                                                                                                                                                                                                                                                                                                                                                                                                       |
| 3.6%      | 2.2%                                                                               | 145 bps                                                                                                                                                                                                                                                                                                               | 3.9%                                                                                                                                                                                                                                                                                                                                                                                                                                                               | -27 bps                                                                                                                                                                                                                                                                                                                                                                                                                                                                                                                                                                                                                 | 3.4%                                                                                                                                                                                                                                                                                                                                                                                                                                                                                                                                                                                                                                                                                                                                                               | 3.5%                                                                                                                                                                                                                                                                                                                                                                                                                                                                                                                                                                                                                                                                                                                                                                                                                                                                                                                      | -8 bps                                                                                                                                                                                                                                                                                                                                                                                                                                                                                                                                                                                                                                                                                                                                                                                                                                                                                                                                                                                                                                                                                                                                                                                                                     |
| 0.36      | 0.17                                                                               | 112.7%                                                                                                                                                                                                                                                                                                                | 0.37                                                                                                                                                                                                                                                                                                                                                                                                                                                               | -3.4%                                                                                                                                                                                                                                                                                                                                                                                                                                                                                                                                                                                                                   | 1.24                                                                                                                                                                                                                                                                                                                                                                                                                                                                                                                                                                                                                                                                                                                                                               | 1.16                                                                                                                                                                                                                                                                                                                                                                                                                                                                                                                                                                                                                                                                                                                                                                                                                                                                                                                      | 7.0%                                                                                                                                                                                                                                                                                                                                                                                                                                                                                                                                                                                                                                                                                                                                                                                                                                                                                                                                                                                                                                                                                                                                                                                                                       |
|           | 3,934,799 3,258,811 129,675 859,396 26.4% 423,907 13.0% 418,772 12.9% 117,786 3.6% | 3,934,799       3,174,457         3,258,811       2,556,127         129,675       81,291         859,396       583,789         26.4%       22.8%         423,907       287,242         13.0%       11.2%         418,772       281,120         12.9%       11.0%         117,786       55,368         3.6%       2.2% | 3,934,799       3,174,457       24.0%         3,258,811       2,556,127       27.5%         129,675       81,291       59.5%         859,396       583,789       47.2%         26.4%       22.8%       353 bps         423,907       287,242       47.6%         13.0%       11.2%       177 bps         418,772       281,120       49.0%         12.9%       11.0%       185 bps         117,786       55,368       112.7%         3.6%       2.2%       145 bps | 3,934,799       3,174,457       24.0%       3,847,658         3,258,811       2,556,127       27.5%       3,134,566         129,675       81,291       59.5%       104,072         859,396       583,789       47.2%       823,930         26.4%       22.8%       353 bps       26.3%         423,907       287,242       47.6%       470,871         13.0%       11.2%       177 bps       15.0%         418,772       281,120       49.0%       475,075         12.9%       11.0%       185 bps       15.2%         117,786       55,368       112.7%       121,904         3.6%       2.2%       145 bps       3.9% | 3,934,799       3,174,457       24.0%       3,847,658       2.3%         3,258,811       2,556,127       27.5%       3,134,566       4.0%         129,675       81,291       59.5%       104,072       24.6%         859,396       583,789       47.2%       823,930       4.3%         26.4%       22.8%       353 bps       26.3%       9 bps         423,907       287,242       47.6%       470,871       -10.0%         13.0%       11.2%       177 bps       15.0%       -201 bps         418,772       281,120       49.0%       475,075       -11.9%         12.9%       11.0%       185 bps       15.2%       -231 bps         117,786       55,368       112.7%       121,904       -3.4%         3.6%       2.2%       145 bps       3.9%       -27 bps | 3,934,799       3,174,457       24.0%       3,847,658       2.3% 14,595,233         3,258,811       2,556,127       27.5%       3,134,566       4.0%       11,915,740         129,675       81,291       59.5%       104,072       24.6%       437,788         859,396       583,789       47.2%       823,930       4.3%       3,184,151         26.4%       22.8%       353 bps       26.3%       9 bps       26.7%         423,907       287,242       47.6%       470,871       -10.0%       1,622,549         13.0%       11.2%       177 bps       15.0%       -201 bps       13.6%         418,772       281,120       49.0%       475,075       -11.9%       1,671,897         12.9%       11.0%       185 bps       15.2%       -231 bps       14.0%         117,786       55,368       112.7%       121,904       -3.4%       408,501         3.6%       2.2%       145 bps       3.9%       -27 bps       3.4% | 3,934,799         3,174,457         24.0%         3,847,658         2.3%         14,595,233         13,398,120           3,258,811         2,556,127         27.5%         3,134,566         4.0%         11,915,740         10,887,843           129,675         81,291         59.5%         104,072         24.6%         437,788         466,691           859,396         583,789         47.2%         823,930         4.3%         3,184,151         2,793,355           26.4%         22.8%         353 bps         26.3%         9 bps         26.7%         25.7%           423,907         287,242         47.6%         470,871         -10.0%         1,622,549         1,570,220           13.0%         11.2%         177 bps         15.0%         -201 bps         13.6%         14.4%           418,772         281,120         49.0%         475,075         -11.9%         1,671,897         1,576,728           12.9%         11.0%         185 bps         15.2%         -231 bps         14.0%         14.5%           117,786         55,368         112.7%         121,904         -3.4%         408,501         381,687           3.6%         2.2%         145 bps         3.9%         -27 bps |