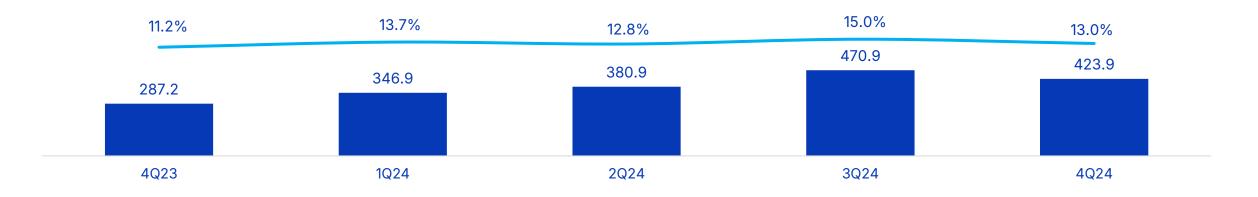

#### **Consolidated** Results

| 4Q24      | 4Q23                                                                               | Δ%                                                                                                                                                                                                                                                                                                                    | 3Q24                                                                                                                                                                                                                                                                                                                                                                                                                                                               | Δ%                                                                                                                                                                                                                                                                                                                                                                                                                                                                                                                                                                                                                      | 2024                                                                                                                                                                                                                                                                                                                                                                                                                                                                                                                                                                                                                                                                                                                                                               | 2023                                                                                                                                                                                                                                                                                                                                                                                                                                                                                                                                                                                                                                                                                                                                                                                                                                                                                                                      | Δ%                                                                                                                                                                                                                                                                                                                                                                                                                                                                                                                                                                                                                                                                                                                                                                                                                                                                                                                                                                                                                                                                                                                                                                                                                         |
|-----------|------------------------------------------------------------------------------------|-----------------------------------------------------------------------------------------------------------------------------------------------------------------------------------------------------------------------------------------------------------------------------------------------------------------------|--------------------------------------------------------------------------------------------------------------------------------------------------------------------------------------------------------------------------------------------------------------------------------------------------------------------------------------------------------------------------------------------------------------------------------------------------------------------|-------------------------------------------------------------------------------------------------------------------------------------------------------------------------------------------------------------------------------------------------------------------------------------------------------------------------------------------------------------------------------------------------------------------------------------------------------------------------------------------------------------------------------------------------------------------------------------------------------------------------|--------------------------------------------------------------------------------------------------------------------------------------------------------------------------------------------------------------------------------------------------------------------------------------------------------------------------------------------------------------------------------------------------------------------------------------------------------------------------------------------------------------------------------------------------------------------------------------------------------------------------------------------------------------------------------------------------------------------------------------------------------------------|---------------------------------------------------------------------------------------------------------------------------------------------------------------------------------------------------------------------------------------------------------------------------------------------------------------------------------------------------------------------------------------------------------------------------------------------------------------------------------------------------------------------------------------------------------------------------------------------------------------------------------------------------------------------------------------------------------------------------------------------------------------------------------------------------------------------------------------------------------------------------------------------------------------------------|----------------------------------------------------------------------------------------------------------------------------------------------------------------------------------------------------------------------------------------------------------------------------------------------------------------------------------------------------------------------------------------------------------------------------------------------------------------------------------------------------------------------------------------------------------------------------------------------------------------------------------------------------------------------------------------------------------------------------------------------------------------------------------------------------------------------------------------------------------------------------------------------------------------------------------------------------------------------------------------------------------------------------------------------------------------------------------------------------------------------------------------------------------------------------------------------------------------------------|
| 3,934,799 | 3,174,457                                                                          | 24.0%                                                                                                                                                                                                                                                                                                                 | 3,847,658                                                                                                                                                                                                                                                                                                                                                                                                                                                          | 2.3%                                                                                                                                                                                                                                                                                                                                                                                                                                                                                                                                                                                                                    | 14,595,233                                                                                                                                                                                                                                                                                                                                                                                                                                                                                                                                                                                                                                                                                                                                                         | 13,398,120                                                                                                                                                                                                                                                                                                                                                                                                                                                                                                                                                                                                                                                                                                                                                                                                                                                                                                                | 8.9%                                                                                                                                                                                                                                                                                                                                                                                                                                                                                                                                                                                                                                                                                                                                                                                                                                                                                                                                                                                                                                                                                                                                                                                                                       |
| 3,258,811 | 2,556,127                                                                          | 27.5%                                                                                                                                                                                                                                                                                                                 | 3,134,566                                                                                                                                                                                                                                                                                                                                                                                                                                                          | 4.0%                                                                                                                                                                                                                                                                                                                                                                                                                                                                                                                                                                                                                    | 11,915,740                                                                                                                                                                                                                                                                                                                                                                                                                                                                                                                                                                                                                                                                                                                                                         | 10,887,843                                                                                                                                                                                                                                                                                                                                                                                                                                                                                                                                                                                                                                                                                                                                                                                                                                                                                                                | 9.4%                                                                                                                                                                                                                                                                                                                                                                                                                                                                                                                                                                                                                                                                                                                                                                                                                                                                                                                                                                                                                                                                                                                                                                                                                       |
| 129,675   | 81,291                                                                             | 59.5%                                                                                                                                                                                                                                                                                                                 | 104,072                                                                                                                                                                                                                                                                                                                                                                                                                                                            | 24.6%                                                                                                                                                                                                                                                                                                                                                                                                                                                                                                                                                                                                                   | 437,788                                                                                                                                                                                                                                                                                                                                                                                                                                                                                                                                                                                                                                                                                                                                                            | 466,691                                                                                                                                                                                                                                                                                                                                                                                                                                                                                                                                                                                                                                                                                                                                                                                                                                                                                                                   | -6.2%                                                                                                                                                                                                                                                                                                                                                                                                                                                                                                                                                                                                                                                                                                                                                                                                                                                                                                                                                                                                                                                                                                                                                                                                                      |
| 859,396   | 583,789                                                                            | 47.2%                                                                                                                                                                                                                                                                                                                 | 823,930                                                                                                                                                                                                                                                                                                                                                                                                                                                            | 4.3%                                                                                                                                                                                                                                                                                                                                                                                                                                                                                                                                                                                                                    | 3,184,151                                                                                                                                                                                                                                                                                                                                                                                                                                                                                                                                                                                                                                                                                                                                                          | 2,793,355                                                                                                                                                                                                                                                                                                                                                                                                                                                                                                                                                                                                                                                                                                                                                                                                                                                                                                                 | 14.0%                                                                                                                                                                                                                                                                                                                                                                                                                                                                                                                                                                                                                                                                                                                                                                                                                                                                                                                                                                                                                                                                                                                                                                                                                      |
| 26.4%     | 22.8%                                                                              | 353 bps                                                                                                                                                                                                                                                                                                               | 26.3%                                                                                                                                                                                                                                                                                                                                                                                                                                                              | 9 bps                                                                                                                                                                                                                                                                                                                                                                                                                                                                                                                                                                                                                   | 26.7%                                                                                                                                                                                                                                                                                                                                                                                                                                                                                                                                                                                                                                                                                                                                                              | 25.7%                                                                                                                                                                                                                                                                                                                                                                                                                                                                                                                                                                                                                                                                                                                                                                                                                                                                                                                     | 107 bps                                                                                                                                                                                                                                                                                                                                                                                                                                                                                                                                                                                                                                                                                                                                                                                                                                                                                                                                                                                                                                                                                                                                                                                                                    |
| 423,907   | 287,242                                                                            | 47.6%                                                                                                                                                                                                                                                                                                                 | 470,871                                                                                                                                                                                                                                                                                                                                                                                                                                                            | -10.0%                                                                                                                                                                                                                                                                                                                                                                                                                                                                                                                                                                                                                  | 1,622,549                                                                                                                                                                                                                                                                                                                                                                                                                                                                                                                                                                                                                                                                                                                                                          | 1,570,220                                                                                                                                                                                                                                                                                                                                                                                                                                                                                                                                                                                                                                                                                                                                                                                                                                                                                                                 | 3.3%                                                                                                                                                                                                                                                                                                                                                                                                                                                                                                                                                                                                                                                                                                                                                                                                                                                                                                                                                                                                                                                                                                                                                                                                                       |
| 13.0%     | 11.2%                                                                              | 177 bps                                                                                                                                                                                                                                                                                                               | 15.0%                                                                                                                                                                                                                                                                                                                                                                                                                                                              | -201 bps                                                                                                                                                                                                                                                                                                                                                                                                                                                                                                                                                                                                                | 13.6%                                                                                                                                                                                                                                                                                                                                                                                                                                                                                                                                                                                                                                                                                                                                                              | 14.4%                                                                                                                                                                                                                                                                                                                                                                                                                                                                                                                                                                                                                                                                                                                                                                                                                                                                                                                     | -80 bps                                                                                                                                                                                                                                                                                                                                                                                                                                                                                                                                                                                                                                                                                                                                                                                                                                                                                                                                                                                                                                                                                                                                                                                                                    |
| 418,772   | 281,120                                                                            | 49.0%                                                                                                                                                                                                                                                                                                                 | 475,075                                                                                                                                                                                                                                                                                                                                                                                                                                                            | -11.9%                                                                                                                                                                                                                                                                                                                                                                                                                                                                                                                                                                                                                  | 1,671,897                                                                                                                                                                                                                                                                                                                                                                                                                                                                                                                                                                                                                                                                                                                                                          | 1,576,728                                                                                                                                                                                                                                                                                                                                                                                                                                                                                                                                                                                                                                                                                                                                                                                                                                                                                                                 | 6.0%                                                                                                                                                                                                                                                                                                                                                                                                                                                                                                                                                                                                                                                                                                                                                                                                                                                                                                                                                                                                                                                                                                                                                                                                                       |
| 12.9%     | 11.0%                                                                              | 185 bps                                                                                                                                                                                                                                                                                                               | 15.2%                                                                                                                                                                                                                                                                                                                                                                                                                                                              | -231 bps                                                                                                                                                                                                                                                                                                                                                                                                                                                                                                                                                                                                                | 14.0%                                                                                                                                                                                                                                                                                                                                                                                                                                                                                                                                                                                                                                                                                                                                                              | 14.5%                                                                                                                                                                                                                                                                                                                                                                                                                                                                                                                                                                                                                                                                                                                                                                                                                                                                                                                     | -45 bps                                                                                                                                                                                                                                                                                                                                                                                                                                                                                                                                                                                                                                                                                                                                                                                                                                                                                                                                                                                                                                                                                                                                                                                                                    |
| 117,786   | 55,368                                                                             | 112.7%                                                                                                                                                                                                                                                                                                                | 121,904                                                                                                                                                                                                                                                                                                                                                                                                                                                            | -3.4%                                                                                                                                                                                                                                                                                                                                                                                                                                                                                                                                                                                                                   | 408,501                                                                                                                                                                                                                                                                                                                                                                                                                                                                                                                                                                                                                                                                                                                                                            | 381,687                                                                                                                                                                                                                                                                                                                                                                                                                                                                                                                                                                                                                                                                                                                                                                                                                                                                                                                   | 7.0%                                                                                                                                                                                                                                                                                                                                                                                                                                                                                                                                                                                                                                                                                                                                                                                                                                                                                                                                                                                                                                                                                                                                                                                                                       |
| 3.6%      | 2.2%                                                                               | 145 bps                                                                                                                                                                                                                                                                                                               | 3.9%                                                                                                                                                                                                                                                                                                                                                                                                                                                               | -27 bps                                                                                                                                                                                                                                                                                                                                                                                                                                                                                                                                                                                                                 | 3.4%                                                                                                                                                                                                                                                                                                                                                                                                                                                                                                                                                                                                                                                                                                                                                               | 3.5%                                                                                                                                                                                                                                                                                                                                                                                                                                                                                                                                                                                                                                                                                                                                                                                                                                                                                                                      | -8 bps                                                                                                                                                                                                                                                                                                                                                                                                                                                                                                                                                                                                                                                                                                                                                                                                                                                                                                                                                                                                                                                                                                                                                                                                                     |
| 0.36      | 0.17                                                                               | 112.7%                                                                                                                                                                                                                                                                                                                | 0.37                                                                                                                                                                                                                                                                                                                                                                                                                                                               | -3.4%                                                                                                                                                                                                                                                                                                                                                                                                                                                                                                                                                                                                                   | 1.24                                                                                                                                                                                                                                                                                                                                                                                                                                                                                                                                                                                                                                                                                                                                                               | 1.16                                                                                                                                                                                                                                                                                                                                                                                                                                                                                                                                                                                                                                                                                                                                                                                                                                                                                                                      | 7.0%                                                                                                                                                                                                                                                                                                                                                                                                                                                                                                                                                                                                                                                                                                                                                                                                                                                                                                                                                                                                                                                                                                                                                                                                                       |
|           | 3,934,799 3,258,811 129,675 859,396 26.4% 423,907 13.0% 418,772 12.9% 117,786 3.6% | 3,934,799       3,174,457         3,258,811       2,556,127         129,675       81,291         859,396       583,789         26.4%       22.8%         423,907       287,242         13.0%       11.2%         418,772       281,120         12.9%       11.0%         117,786       55,368         3.6%       2.2% | 3,934,799       3,174,457       24.0%         3,258,811       2,556,127       27.5%         129,675       81,291       59.5%         859,396       583,789       47.2%         26.4%       22.8%       353 bps         423,907       287,242       47.6%         13.0%       11.2%       177 bps         418,772       281,120       49.0%         12.9%       11.0%       185 bps         117,786       55,368       112.7%         3.6%       2.2%       145 bps | 3,934,799       3,174,457       24.0%       3,847,658         3,258,811       2,556,127       27.5%       3,134,566         129,675       81,291       59.5%       104,072         859,396       583,789       47.2%       823,930         26.4%       22.8%       353 bps       26.3%         423,907       287,242       47.6%       470,871         13.0%       11.2%       177 bps       15.0%         418,772       281,120       49.0%       475,075         12.9%       11.0%       185 bps       15.2%         117,786       55,368       112.7%       121,904         3.6%       2.2%       145 bps       3.9% | 3,934,799       3,174,457       24.0%       3,847,658       2.3%         3,258,811       2,556,127       27.5%       3,134,566       4.0%         129,675       81,291       59.5%       104,072       24.6%         859,396       583,789       47.2%       823,930       4.3%         26.4%       22.8%       353 bps       26.3%       9 bps         423,907       287,242       47.6%       470,871       -10.0%         13.0%       11.2%       177 bps       15.0%       -201 bps         418,772       281,120       49.0%       475,075       -11.9%         12.9%       11.0%       185 bps       15.2%       -231 bps         117,786       55,368       112.7%       121,904       -3.4%         3.6%       2.2%       145 bps       3.9%       -27 bps | 3,934,799       3,174,457       24.0%       3,847,658       2.3% 14,595,233         3,258,811       2,556,127       27.5%       3,134,566       4.0%       11,915,740         129,675       81,291       59.5%       104,072       24.6%       437,788         859,396       583,789       47.2%       823,930       4.3%       3,184,151         26.4%       22.8%       353 bps       26.3%       9 bps       26.7%         423,907       287,242       47.6%       470,871       -10.0%       1,622,549         13.0%       11.2%       177 bps       15.0%       -201 bps       13.6%         418,772       281,120       49.0%       475,075       -11.9%       1,671,897         12.9%       11.0%       185 bps       15.2%       -231 bps       14.0%         117,786       55,368       112.7%       121,904       -3.4%       408,501         3.6%       2.2%       145 bps       3.9%       -27 bps       3.4% | 3,934,799         3,174,457         24.0%         3,847,658         2.3%         14,595,233         13,398,120           3,258,811         2,556,127         27.5%         3,134,566         4.0%         11,915,740         10,887,843           129,675         81,291         59.5%         104,072         24.6%         437,788         466,691           859,396         583,789         47.2%         823,930         4.3%         3,184,151         2,793,355           26.4%         22.8%         353 bps         26.3%         9 bps         26.7%         25.7%           423,907         287,242         47.6%         470,871         -10.0%         1,622,549         1,570,220           13.0%         11.2%         177 bps         15.0%         -201 bps         13.6%         14.4%           418,772         281,120         49.0%         475,075         -11.9%         1,671,897         1,576,728           12.9%         11.0%         185 bps         15.2%         -231 bps         14.0%         14.5%           117,786         55,368         112.7%         121,904         -3.4%         408,501         381,687           3.6%         2.2%         145 bps         3.9%         -27 bps |