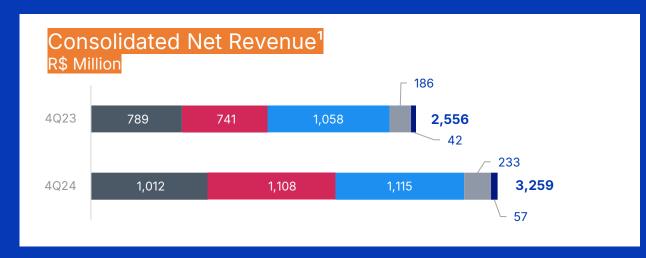

#### **Consolidated** Results

| 4Q24      | 4Q23                                                                               | Δ%                                                                                                                                                                                                                                                                                                                    | 3Q24                                                                                                                                                                                                                                                                                                                                                                                                                                                               | Δ%                                                                                                                                                                                                                                                                                                                                                                                                                                                                                                                                                                                                                      | 2024                                                                                                                                                                                                                                                                                                                                                                                                                                                                                                                                                                                                                                                                                                                                                               | 2023                                                                                                                                                                                                                                                                                                                                                                                                                                                                                                                                                                                                                                                                                                                                                                                                                                                                                                                      | Δ%                                                                                                                                                                                                                                                                                                                                                                                                                                                                                                                                                                                                                                                                                                                                                                                                                                                                                                                                                                                                                                                                                                                                                                                                                         |
|-----------|------------------------------------------------------------------------------------|-----------------------------------------------------------------------------------------------------------------------------------------------------------------------------------------------------------------------------------------------------------------------------------------------------------------------|--------------------------------------------------------------------------------------------------------------------------------------------------------------------------------------------------------------------------------------------------------------------------------------------------------------------------------------------------------------------------------------------------------------------------------------------------------------------|-------------------------------------------------------------------------------------------------------------------------------------------------------------------------------------------------------------------------------------------------------------------------------------------------------------------------------------------------------------------------------------------------------------------------------------------------------------------------------------------------------------------------------------------------------------------------------------------------------------------------|--------------------------------------------------------------------------------------------------------------------------------------------------------------------------------------------------------------------------------------------------------------------------------------------------------------------------------------------------------------------------------------------------------------------------------------------------------------------------------------------------------------------------------------------------------------------------------------------------------------------------------------------------------------------------------------------------------------------------------------------------------------------|---------------------------------------------------------------------------------------------------------------------------------------------------------------------------------------------------------------------------------------------------------------------------------------------------------------------------------------------------------------------------------------------------------------------------------------------------------------------------------------------------------------------------------------------------------------------------------------------------------------------------------------------------------------------------------------------------------------------------------------------------------------------------------------------------------------------------------------------------------------------------------------------------------------------------|----------------------------------------------------------------------------------------------------------------------------------------------------------------------------------------------------------------------------------------------------------------------------------------------------------------------------------------------------------------------------------------------------------------------------------------------------------------------------------------------------------------------------------------------------------------------------------------------------------------------------------------------------------------------------------------------------------------------------------------------------------------------------------------------------------------------------------------------------------------------------------------------------------------------------------------------------------------------------------------------------------------------------------------------------------------------------------------------------------------------------------------------------------------------------------------------------------------------------|
| 3,934,799 | 3,174,457                                                                          | 24.0%                                                                                                                                                                                                                                                                                                                 | 3,847,658                                                                                                                                                                                                                                                                                                                                                                                                                                                          | 2.3%                                                                                                                                                                                                                                                                                                                                                                                                                                                                                                                                                                                                                    | 14,595,233                                                                                                                                                                                                                                                                                                                                                                                                                                                                                                                                                                                                                                                                                                                                                         | 13,398,120                                                                                                                                                                                                                                                                                                                                                                                                                                                                                                                                                                                                                                                                                                                                                                                                                                                                                                                | 8.9%                                                                                                                                                                                                                                                                                                                                                                                                                                                                                                                                                                                                                                                                                                                                                                                                                                                                                                                                                                                                                                                                                                                                                                                                                       |
| 3,258,811 | 2,556,127                                                                          | 27.5%                                                                                                                                                                                                                                                                                                                 | 3,134,566                                                                                                                                                                                                                                                                                                                                                                                                                                                          | 4.0%                                                                                                                                                                                                                                                                                                                                                                                                                                                                                                                                                                                                                    | 11,915,740                                                                                                                                                                                                                                                                                                                                                                                                                                                                                                                                                                                                                                                                                                                                                         | 10,887,843                                                                                                                                                                                                                                                                                                                                                                                                                                                                                                                                                                                                                                                                                                                                                                                                                                                                                                                | 9.4%                                                                                                                                                                                                                                                                                                                                                                                                                                                                                                                                                                                                                                                                                                                                                                                                                                                                                                                                                                                                                                                                                                                                                                                                                       |
| 129,675   | 81,291                                                                             | 59.5%                                                                                                                                                                                                                                                                                                                 | 104,072                                                                                                                                                                                                                                                                                                                                                                                                                                                            | 24.6%                                                                                                                                                                                                                                                                                                                                                                                                                                                                                                                                                                                                                   | 437,788                                                                                                                                                                                                                                                                                                                                                                                                                                                                                                                                                                                                                                                                                                                                                            | 466,691                                                                                                                                                                                                                                                                                                                                                                                                                                                                                                                                                                                                                                                                                                                                                                                                                                                                                                                   | -6.2%                                                                                                                                                                                                                                                                                                                                                                                                                                                                                                                                                                                                                                                                                                                                                                                                                                                                                                                                                                                                                                                                                                                                                                                                                      |
| 859,396   | 583,789                                                                            | 47.2%                                                                                                                                                                                                                                                                                                                 | 823,930                                                                                                                                                                                                                                                                                                                                                                                                                                                            | 4.3%                                                                                                                                                                                                                                                                                                                                                                                                                                                                                                                                                                                                                    | 3,184,151                                                                                                                                                                                                                                                                                                                                                                                                                                                                                                                                                                                                                                                                                                                                                          | 2,793,355                                                                                                                                                                                                                                                                                                                                                                                                                                                                                                                                                                                                                                                                                                                                                                                                                                                                                                                 | 14.0%                                                                                                                                                                                                                                                                                                                                                                                                                                                                                                                                                                                                                                                                                                                                                                                                                                                                                                                                                                                                                                                                                                                                                                                                                      |
| 26.4%     | 22.8%                                                                              | 353 bps                                                                                                                                                                                                                                                                                                               | 26.3%                                                                                                                                                                                                                                                                                                                                                                                                                                                              | 9 bps                                                                                                                                                                                                                                                                                                                                                                                                                                                                                                                                                                                                                   | 26.7%                                                                                                                                                                                                                                                                                                                                                                                                                                                                                                                                                                                                                                                                                                                                                              | 25.7%                                                                                                                                                                                                                                                                                                                                                                                                                                                                                                                                                                                                                                                                                                                                                                                                                                                                                                                     | 107 bps                                                                                                                                                                                                                                                                                                                                                                                                                                                                                                                                                                                                                                                                                                                                                                                                                                                                                                                                                                                                                                                                                                                                                                                                                    |
| 423,907   | 287,242                                                                            | 47.6%                                                                                                                                                                                                                                                                                                                 | 470,871                                                                                                                                                                                                                                                                                                                                                                                                                                                            | -10.0%                                                                                                                                                                                                                                                                                                                                                                                                                                                                                                                                                                                                                  | 1,622,549                                                                                                                                                                                                                                                                                                                                                                                                                                                                                                                                                                                                                                                                                                                                                          | 1,570,220                                                                                                                                                                                                                                                                                                                                                                                                                                                                                                                                                                                                                                                                                                                                                                                                                                                                                                                 | 3.3%                                                                                                                                                                                                                                                                                                                                                                                                                                                                                                                                                                                                                                                                                                                                                                                                                                                                                                                                                                                                                                                                                                                                                                                                                       |
| 13.0%     | 11.2%                                                                              | 177 bps                                                                                                                                                                                                                                                                                                               | 15.0%                                                                                                                                                                                                                                                                                                                                                                                                                                                              | -201 bps                                                                                                                                                                                                                                                                                                                                                                                                                                                                                                                                                                                                                | 13.6%                                                                                                                                                                                                                                                                                                                                                                                                                                                                                                                                                                                                                                                                                                                                                              | 14.4%                                                                                                                                                                                                                                                                                                                                                                                                                                                                                                                                                                                                                                                                                                                                                                                                                                                                                                                     | -80 bps                                                                                                                                                                                                                                                                                                                                                                                                                                                                                                                                                                                                                                                                                                                                                                                                                                                                                                                                                                                                                                                                                                                                                                                                                    |
| 418,772   | 281,120                                                                            | 49.0%                                                                                                                                                                                                                                                                                                                 | 475,075                                                                                                                                                                                                                                                                                                                                                                                                                                                            | -11.9%                                                                                                                                                                                                                                                                                                                                                                                                                                                                                                                                                                                                                  | 1,671,897                                                                                                                                                                                                                                                                                                                                                                                                                                                                                                                                                                                                                                                                                                                                                          | 1,576,728                                                                                                                                                                                                                                                                                                                                                                                                                                                                                                                                                                                                                                                                                                                                                                                                                                                                                                                 | 6.0%                                                                                                                                                                                                                                                                                                                                                                                                                                                                                                                                                                                                                                                                                                                                                                                                                                                                                                                                                                                                                                                                                                                                                                                                                       |
| 12.9%     | 11.0%                                                                              | 185 bps                                                                                                                                                                                                                                                                                                               | 15.2%                                                                                                                                                                                                                                                                                                                                                                                                                                                              | -231 bps                                                                                                                                                                                                                                                                                                                                                                                                                                                                                                                                                                                                                | 14.0%                                                                                                                                                                                                                                                                                                                                                                                                                                                                                                                                                                                                                                                                                                                                                              | 14.5%                                                                                                                                                                                                                                                                                                                                                                                                                                                                                                                                                                                                                                                                                                                                                                                                                                                                                                                     | -45 bps                                                                                                                                                                                                                                                                                                                                                                                                                                                                                                                                                                                                                                                                                                                                                                                                                                                                                                                                                                                                                                                                                                                                                                                                                    |
| 117,786   | 55,368                                                                             | 112.7%                                                                                                                                                                                                                                                                                                                | 121,904                                                                                                                                                                                                                                                                                                                                                                                                                                                            | -3.4%                                                                                                                                                                                                                                                                                                                                                                                                                                                                                                                                                                                                                   | 408,501                                                                                                                                                                                                                                                                                                                                                                                                                                                                                                                                                                                                                                                                                                                                                            | 381,687                                                                                                                                                                                                                                                                                                                                                                                                                                                                                                                                                                                                                                                                                                                                                                                                                                                                                                                   | 7.0%                                                                                                                                                                                                                                                                                                                                                                                                                                                                                                                                                                                                                                                                                                                                                                                                                                                                                                                                                                                                                                                                                                                                                                                                                       |
| 3.6%      | 2.2%                                                                               | 145 bps                                                                                                                                                                                                                                                                                                               | 3.9%                                                                                                                                                                                                                                                                                                                                                                                                                                                               | -27 bps                                                                                                                                                                                                                                                                                                                                                                                                                                                                                                                                                                                                                 | 3.4%                                                                                                                                                                                                                                                                                                                                                                                                                                                                                                                                                                                                                                                                                                                                                               | 3.5%                                                                                                                                                                                                                                                                                                                                                                                                                                                                                                                                                                                                                                                                                                                                                                                                                                                                                                                      | -8 bps                                                                                                                                                                                                                                                                                                                                                                                                                                                                                                                                                                                                                                                                                                                                                                                                                                                                                                                                                                                                                                                                                                                                                                                                                     |
| 0.36      | 0.17                                                                               | 112.7%                                                                                                                                                                                                                                                                                                                | 0.37                                                                                                                                                                                                                                                                                                                                                                                                                                                               | -3.4%                                                                                                                                                                                                                                                                                                                                                                                                                                                                                                                                                                                                                   | 1.24                                                                                                                                                                                                                                                                                                                                                                                                                                                                                                                                                                                                                                                                                                                                                               | 1.16                                                                                                                                                                                                                                                                                                                                                                                                                                                                                                                                                                                                                                                                                                                                                                                                                                                                                                                      | 7.0%                                                                                                                                                                                                                                                                                                                                                                                                                                                                                                                                                                                                                                                                                                                                                                                                                                                                                                                                                                                                                                                                                                                                                                                                                       |
|           | 3,934,799 3,258,811 129,675 859,396 26.4% 423,907 13.0% 418,772 12.9% 117,786 3.6% | 3,934,799       3,174,457         3,258,811       2,556,127         129,675       81,291         859,396       583,789         26.4%       22.8%         423,907       287,242         13.0%       11.2%         418,772       281,120         12.9%       11.0%         117,786       55,368         3.6%       2.2% | 3,934,799       3,174,457       24.0%         3,258,811       2,556,127       27.5%         129,675       81,291       59.5%         859,396       583,789       47.2%         26.4%       22.8%       353 bps         423,907       287,242       47.6%         13.0%       11.2%       177 bps         418,772       281,120       49.0%         12.9%       11.0%       185 bps         117,786       55,368       112.7%         3.6%       2.2%       145 bps | 3,934,799       3,174,457       24.0%       3,847,658         3,258,811       2,556,127       27.5%       3,134,566         129,675       81,291       59.5%       104,072         859,396       583,789       47.2%       823,930         26.4%       22.8%       353 bps       26.3%         423,907       287,242       47.6%       470,871         13.0%       11.2%       177 bps       15.0%         418,772       281,120       49.0%       475,075         12.9%       11.0%       185 bps       15.2%         117,786       55,368       112.7%       121,904         3.6%       2.2%       145 bps       3.9% | 3,934,799       3,174,457       24.0%       3,847,658       2.3%         3,258,811       2,556,127       27.5%       3,134,566       4.0%         129,675       81,291       59.5%       104,072       24.6%         859,396       583,789       47.2%       823,930       4.3%         26.4%       22.8%       353 bps       26.3%       9 bps         423,907       287,242       47.6%       470,871       -10.0%         13.0%       11.2%       177 bps       15.0%       -201 bps         418,772       281,120       49.0%       475,075       -11.9%         12.9%       11.0%       185 bps       15.2%       -231 bps         117,786       55,368       112.7%       121,904       -3.4%         3.6%       2.2%       145 bps       3.9%       -27 bps | 3,934,799       3,174,457       24.0%       3,847,658       2.3% 14,595,233         3,258,811       2,556,127       27.5%       3,134,566       4.0%       11,915,740         129,675       81,291       59.5%       104,072       24.6%       437,788         859,396       583,789       47.2%       823,930       4.3%       3,184,151         26.4%       22.8%       353 bps       26.3%       9 bps       26.7%         423,907       287,242       47.6%       470,871       -10.0%       1,622,549         13.0%       11.2%       177 bps       15.0%       -201 bps       13.6%         418,772       281,120       49.0%       475,075       -11.9%       1,671,897         12.9%       11.0%       185 bps       15.2%       -231 bps       14.0%         117,786       55,368       112.7%       121,904       -3.4%       408,501         3.6%       2.2%       145 bps       3.9%       -27 bps       3.4% | 3,934,799         3,174,457         24.0%         3,847,658         2.3%         14,595,233         13,398,120           3,258,811         2,556,127         27.5%         3,134,566         4.0%         11,915,740         10,887,843           129,675         81,291         59.5%         104,072         24.6%         437,788         466,691           859,396         583,789         47.2%         823,930         4.3%         3,184,151         2,793,355           26.4%         22.8%         353 bps         26.3%         9 bps         26.7%         25.7%           423,907         287,242         47.6%         470,871         -10.0%         1,622,549         1,570,220           13.0%         11.2%         177 bps         15.0%         -201 bps         13.6%         14.4%           418,772         281,120         49.0%         475,075         -11.9%         1,671,897         1,576,728           12.9%         11.0%         185 bps         15.2%         -231 bps         14.0%         14.5%           117,786         55,368         112.7%         121,904         -3.4%         408,501         381,687           3.6%         2.2%         145 bps         3.9%         -27 bps |