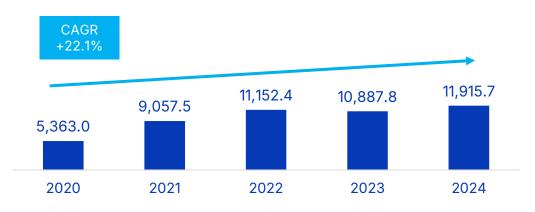

#### **Consolidated** Results

| 4Q24      | 4Q23                                                                               | Δ%                                                                                                                                                                                                                                                                                                                    | 3Q24                                                                                                                                                                                                                                                                                                                                                                                                                                                               | Δ%                                                                                                                                                                                                                                                                                                                                                                                                                                                                                                                                                                                                                      | 2024                                                                                                                                                                                                                                                                                                                                                                                                                                                                                                                                                                                                                                                                                                                                                               | 2023                                                                                                                                                                                                                                                                                                                                                                                                                                                                                                                                                                                                                                                                                                                                                                                                                                                                                                                      | Δ%                                                                                                                                                                                                                                                                                                                                                                                                                                                                                                                                                                                                                                                                                                                                                                                                                                                                                                                                                                                                                                                                                                                                                                                                                         |
|-----------|------------------------------------------------------------------------------------|-----------------------------------------------------------------------------------------------------------------------------------------------------------------------------------------------------------------------------------------------------------------------------------------------------------------------|--------------------------------------------------------------------------------------------------------------------------------------------------------------------------------------------------------------------------------------------------------------------------------------------------------------------------------------------------------------------------------------------------------------------------------------------------------------------|-------------------------------------------------------------------------------------------------------------------------------------------------------------------------------------------------------------------------------------------------------------------------------------------------------------------------------------------------------------------------------------------------------------------------------------------------------------------------------------------------------------------------------------------------------------------------------------------------------------------------|--------------------------------------------------------------------------------------------------------------------------------------------------------------------------------------------------------------------------------------------------------------------------------------------------------------------------------------------------------------------------------------------------------------------------------------------------------------------------------------------------------------------------------------------------------------------------------------------------------------------------------------------------------------------------------------------------------------------------------------------------------------------|---------------------------------------------------------------------------------------------------------------------------------------------------------------------------------------------------------------------------------------------------------------------------------------------------------------------------------------------------------------------------------------------------------------------------------------------------------------------------------------------------------------------------------------------------------------------------------------------------------------------------------------------------------------------------------------------------------------------------------------------------------------------------------------------------------------------------------------------------------------------------------------------------------------------------|----------------------------------------------------------------------------------------------------------------------------------------------------------------------------------------------------------------------------------------------------------------------------------------------------------------------------------------------------------------------------------------------------------------------------------------------------------------------------------------------------------------------------------------------------------------------------------------------------------------------------------------------------------------------------------------------------------------------------------------------------------------------------------------------------------------------------------------------------------------------------------------------------------------------------------------------------------------------------------------------------------------------------------------------------------------------------------------------------------------------------------------------------------------------------------------------------------------------------|
| 3,934,799 | 3,174,457                                                                          | 24.0%                                                                                                                                                                                                                                                                                                                 | 3,847,658                                                                                                                                                                                                                                                                                                                                                                                                                                                          | 2.3%                                                                                                                                                                                                                                                                                                                                                                                                                                                                                                                                                                                                                    | 14,595,233                                                                                                                                                                                                                                                                                                                                                                                                                                                                                                                                                                                                                                                                                                                                                         | 13,398,120                                                                                                                                                                                                                                                                                                                                                                                                                                                                                                                                                                                                                                                                                                                                                                                                                                                                                                                | 8.9%                                                                                                                                                                                                                                                                                                                                                                                                                                                                                                                                                                                                                                                                                                                                                                                                                                                                                                                                                                                                                                                                                                                                                                                                                       |
| 3,258,811 | 2,556,127                                                                          | 27.5%                                                                                                                                                                                                                                                                                                                 | 3,134,566                                                                                                                                                                                                                                                                                                                                                                                                                                                          | 4.0%                                                                                                                                                                                                                                                                                                                                                                                                                                                                                                                                                                                                                    | 11,915,740                                                                                                                                                                                                                                                                                                                                                                                                                                                                                                                                                                                                                                                                                                                                                         | 10,887,843                                                                                                                                                                                                                                                                                                                                                                                                                                                                                                                                                                                                                                                                                                                                                                                                                                                                                                                | 9.4%                                                                                                                                                                                                                                                                                                                                                                                                                                                                                                                                                                                                                                                                                                                                                                                                                                                                                                                                                                                                                                                                                                                                                                                                                       |
| 129,675   | 81,291                                                                             | 59.5%                                                                                                                                                                                                                                                                                                                 | 104,072                                                                                                                                                                                                                                                                                                                                                                                                                                                            | 24.6%                                                                                                                                                                                                                                                                                                                                                                                                                                                                                                                                                                                                                   | 437,788                                                                                                                                                                                                                                                                                                                                                                                                                                                                                                                                                                                                                                                                                                                                                            | 466,691                                                                                                                                                                                                                                                                                                                                                                                                                                                                                                                                                                                                                                                                                                                                                                                                                                                                                                                   | -6.2%                                                                                                                                                                                                                                                                                                                                                                                                                                                                                                                                                                                                                                                                                                                                                                                                                                                                                                                                                                                                                                                                                                                                                                                                                      |
| 859,396   | 583,789                                                                            | 47.2%                                                                                                                                                                                                                                                                                                                 | 823,930                                                                                                                                                                                                                                                                                                                                                                                                                                                            | 4.3%                                                                                                                                                                                                                                                                                                                                                                                                                                                                                                                                                                                                                    | 3,184,151                                                                                                                                                                                                                                                                                                                                                                                                                                                                                                                                                                                                                                                                                                                                                          | 2,793,355                                                                                                                                                                                                                                                                                                                                                                                                                                                                                                                                                                                                                                                                                                                                                                                                                                                                                                                 | 14.0%                                                                                                                                                                                                                                                                                                                                                                                                                                                                                                                                                                                                                                                                                                                                                                                                                                                                                                                                                                                                                                                                                                                                                                                                                      |
| 26.4%     | 22.8%                                                                              | 353 bps                                                                                                                                                                                                                                                                                                               | 26.3%                                                                                                                                                                                                                                                                                                                                                                                                                                                              | 9 bps                                                                                                                                                                                                                                                                                                                                                                                                                                                                                                                                                                                                                   | 26.7%                                                                                                                                                                                                                                                                                                                                                                                                                                                                                                                                                                                                                                                                                                                                                              | 25.7%                                                                                                                                                                                                                                                                                                                                                                                                                                                                                                                                                                                                                                                                                                                                                                                                                                                                                                                     | 107 bps                                                                                                                                                                                                                                                                                                                                                                                                                                                                                                                                                                                                                                                                                                                                                                                                                                                                                                                                                                                                                                                                                                                                                                                                                    |
| 423,907   | 287,242                                                                            | 47.6%                                                                                                                                                                                                                                                                                                                 | 470,871                                                                                                                                                                                                                                                                                                                                                                                                                                                            | -10.0%                                                                                                                                                                                                                                                                                                                                                                                                                                                                                                                                                                                                                  | 1,622,549                                                                                                                                                                                                                                                                                                                                                                                                                                                                                                                                                                                                                                                                                                                                                          | 1,570,220                                                                                                                                                                                                                                                                                                                                                                                                                                                                                                                                                                                                                                                                                                                                                                                                                                                                                                                 | 3.3%                                                                                                                                                                                                                                                                                                                                                                                                                                                                                                                                                                                                                                                                                                                                                                                                                                                                                                                                                                                                                                                                                                                                                                                                                       |
| 13.0%     | 11.2%                                                                              | 177 bps                                                                                                                                                                                                                                                                                                               | 15.0%                                                                                                                                                                                                                                                                                                                                                                                                                                                              | -201 bps                                                                                                                                                                                                                                                                                                                                                                                                                                                                                                                                                                                                                | 13.6%                                                                                                                                                                                                                                                                                                                                                                                                                                                                                                                                                                                                                                                                                                                                                              | 14.4%                                                                                                                                                                                                                                                                                                                                                                                                                                                                                                                                                                                                                                                                                                                                                                                                                                                                                                                     | -80 bps                                                                                                                                                                                                                                                                                                                                                                                                                                                                                                                                                                                                                                                                                                                                                                                                                                                                                                                                                                                                                                                                                                                                                                                                                    |
| 418,772   | 281,120                                                                            | 49.0%                                                                                                                                                                                                                                                                                                                 | 475,075                                                                                                                                                                                                                                                                                                                                                                                                                                                            | -11.9%                                                                                                                                                                                                                                                                                                                                                                                                                                                                                                                                                                                                                  | 1,671,897                                                                                                                                                                                                                                                                                                                                                                                                                                                                                                                                                                                                                                                                                                                                                          | 1,576,728                                                                                                                                                                                                                                                                                                                                                                                                                                                                                                                                                                                                                                                                                                                                                                                                                                                                                                                 | 6.0%                                                                                                                                                                                                                                                                                                                                                                                                                                                                                                                                                                                                                                                                                                                                                                                                                                                                                                                                                                                                                                                                                                                                                                                                                       |
| 12.9%     | 11.0%                                                                              | 185 bps                                                                                                                                                                                                                                                                                                               | 15.2%                                                                                                                                                                                                                                                                                                                                                                                                                                                              | -231 bps                                                                                                                                                                                                                                                                                                                                                                                                                                                                                                                                                                                                                | 14.0%                                                                                                                                                                                                                                                                                                                                                                                                                                                                                                                                                                                                                                                                                                                                                              | 14.5%                                                                                                                                                                                                                                                                                                                                                                                                                                                                                                                                                                                                                                                                                                                                                                                                                                                                                                                     | -45 bps                                                                                                                                                                                                                                                                                                                                                                                                                                                                                                                                                                                                                                                                                                                                                                                                                                                                                                                                                                                                                                                                                                                                                                                                                    |
| 117,786   | 55,368                                                                             | 112.7%                                                                                                                                                                                                                                                                                                                | 121,904                                                                                                                                                                                                                                                                                                                                                                                                                                                            | -3.4%                                                                                                                                                                                                                                                                                                                                                                                                                                                                                                                                                                                                                   | 408,501                                                                                                                                                                                                                                                                                                                                                                                                                                                                                                                                                                                                                                                                                                                                                            | 381,687                                                                                                                                                                                                                                                                                                                                                                                                                                                                                                                                                                                                                                                                                                                                                                                                                                                                                                                   | 7.0%                                                                                                                                                                                                                                                                                                                                                                                                                                                                                                                                                                                                                                                                                                                                                                                                                                                                                                                                                                                                                                                                                                                                                                                                                       |
| 3.6%      | 2.2%                                                                               | 145 bps                                                                                                                                                                                                                                                                                                               | 3.9%                                                                                                                                                                                                                                                                                                                                                                                                                                                               | -27 bps                                                                                                                                                                                                                                                                                                                                                                                                                                                                                                                                                                                                                 | 3.4%                                                                                                                                                                                                                                                                                                                                                                                                                                                                                                                                                                                                                                                                                                                                                               | 3.5%                                                                                                                                                                                                                                                                                                                                                                                                                                                                                                                                                                                                                                                                                                                                                                                                                                                                                                                      | -8 bps                                                                                                                                                                                                                                                                                                                                                                                                                                                                                                                                                                                                                                                                                                                                                                                                                                                                                                                                                                                                                                                                                                                                                                                                                     |
| 0.36      | 0.17                                                                               | 112.7%                                                                                                                                                                                                                                                                                                                | 0.37                                                                                                                                                                                                                                                                                                                                                                                                                                                               | -3.4%                                                                                                                                                                                                                                                                                                                                                                                                                                                                                                                                                                                                                   | 1.24                                                                                                                                                                                                                                                                                                                                                                                                                                                                                                                                                                                                                                                                                                                                                               | 1.16                                                                                                                                                                                                                                                                                                                                                                                                                                                                                                                                                                                                                                                                                                                                                                                                                                                                                                                      | 7.0%                                                                                                                                                                                                                                                                                                                                                                                                                                                                                                                                                                                                                                                                                                                                                                                                                                                                                                                                                                                                                                                                                                                                                                                                                       |
|           | 3,934,799 3,258,811 129,675 859,396 26.4% 423,907 13.0% 418,772 12.9% 117,786 3.6% | 3,934,799       3,174,457         3,258,811       2,556,127         129,675       81,291         859,396       583,789         26.4%       22.8%         423,907       287,242         13.0%       11.2%         418,772       281,120         12.9%       11.0%         117,786       55,368         3.6%       2.2% | 3,934,799       3,174,457       24.0%         3,258,811       2,556,127       27.5%         129,675       81,291       59.5%         859,396       583,789       47.2%         26.4%       22.8%       353 bps         423,907       287,242       47.6%         13.0%       11.2%       177 bps         418,772       281,120       49.0%         12.9%       11.0%       185 bps         117,786       55,368       112.7%         3.6%       2.2%       145 bps | 3,934,799       3,174,457       24.0%       3,847,658         3,258,811       2,556,127       27.5%       3,134,566         129,675       81,291       59.5%       104,072         859,396       583,789       47.2%       823,930         26.4%       22.8%       353 bps       26.3%         423,907       287,242       47.6%       470,871         13.0%       11.2%       177 bps       15.0%         418,772       281,120       49.0%       475,075         12.9%       11.0%       185 bps       15.2%         117,786       55,368       112.7%       121,904         3.6%       2.2%       145 bps       3.9% | 3,934,799       3,174,457       24.0%       3,847,658       2.3%         3,258,811       2,556,127       27.5%       3,134,566       4.0%         129,675       81,291       59.5%       104,072       24.6%         859,396       583,789       47.2%       823,930       4.3%         26.4%       22.8%       353 bps       26.3%       9 bps         423,907       287,242       47.6%       470,871       -10.0%         13.0%       11.2%       177 bps       15.0%       -201 bps         418,772       281,120       49.0%       475,075       -11.9%         12.9%       11.0%       185 bps       15.2%       -231 bps         117,786       55,368       112.7%       121,904       -3.4%         3.6%       2.2%       145 bps       3.9%       -27 bps | 3,934,799       3,174,457       24.0%       3,847,658       2.3% 14,595,233         3,258,811       2,556,127       27.5%       3,134,566       4.0%       11,915,740         129,675       81,291       59.5%       104,072       24.6%       437,788         859,396       583,789       47.2%       823,930       4.3%       3,184,151         26.4%       22.8%       353 bps       26.3%       9 bps       26.7%         423,907       287,242       47.6%       470,871       -10.0%       1,622,549         13.0%       11.2%       177 bps       15.0%       -201 bps       13.6%         418,772       281,120       49.0%       475,075       -11.9%       1,671,897         12.9%       11.0%       185 bps       15.2%       -231 bps       14.0%         117,786       55,368       112.7%       121,904       -3.4%       408,501         3.6%       2.2%       145 bps       3.9%       -27 bps       3.4% | 3,934,799         3,174,457         24.0%         3,847,658         2.3%         14,595,233         13,398,120           3,258,811         2,556,127         27.5%         3,134,566         4.0%         11,915,740         10,887,843           129,675         81,291         59.5%         104,072         24.6%         437,788         466,691           859,396         583,789         47.2%         823,930         4.3%         3,184,151         2,793,355           26.4%         22.8%         353 bps         26.3%         9 bps         26.7%         25.7%           423,907         287,242         47.6%         470,871         -10.0%         1,622,549         1,570,220           13.0%         11.2%         177 bps         15.0%         -201 bps         13.6%         14.4%           418,772         281,120         49.0%         475,075         -11.9%         1,671,897         1,576,728           12.9%         11.0%         185 bps         15.2%         -231 bps         14.0%         14.5%           117,786         55,368         112.7%         121,904         -3.4%         408,501         381,687           3.6%         2.2%         145 bps         3.9%         -27 bps |