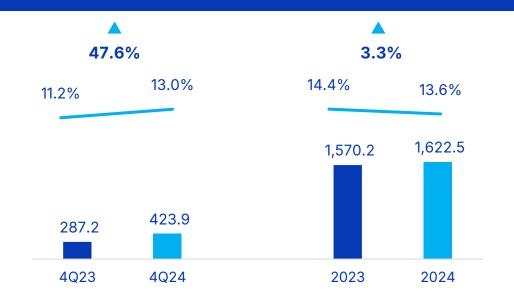

#### **Consolidated** Results

| 4Q24      | 4Q23                                                                               | Δ%                                                                                                                                                                                                                                                                                                                    | 3Q24                                                                                                                                                                                                                                                                                                                                                                                                                                                               | Δ%                                                                                                                                                                                                                                                                                                                                                                                                                                                                                                                                                                                                                      | 2024                                                                                                                                                                                                                                                                                                                                                                                                                                                                                                                                                                                                                                                                                                                                                               | 2023                                                                                                                                                                                                                                                                                                                                                                                                                                                                                                                                                                                                                                                                                                                                                                                                                                                                                                                      | Δ%                                                                                                                                                                                                                                                                                                                                                                                                                                                                                                                                                                                                                                                                                                                                                                                                                                                                                                                                                                                                                                                                                                                                                                                                                         |
|-----------|------------------------------------------------------------------------------------|-----------------------------------------------------------------------------------------------------------------------------------------------------------------------------------------------------------------------------------------------------------------------------------------------------------------------|--------------------------------------------------------------------------------------------------------------------------------------------------------------------------------------------------------------------------------------------------------------------------------------------------------------------------------------------------------------------------------------------------------------------------------------------------------------------|-------------------------------------------------------------------------------------------------------------------------------------------------------------------------------------------------------------------------------------------------------------------------------------------------------------------------------------------------------------------------------------------------------------------------------------------------------------------------------------------------------------------------------------------------------------------------------------------------------------------------|--------------------------------------------------------------------------------------------------------------------------------------------------------------------------------------------------------------------------------------------------------------------------------------------------------------------------------------------------------------------------------------------------------------------------------------------------------------------------------------------------------------------------------------------------------------------------------------------------------------------------------------------------------------------------------------------------------------------------------------------------------------------|---------------------------------------------------------------------------------------------------------------------------------------------------------------------------------------------------------------------------------------------------------------------------------------------------------------------------------------------------------------------------------------------------------------------------------------------------------------------------------------------------------------------------------------------------------------------------------------------------------------------------------------------------------------------------------------------------------------------------------------------------------------------------------------------------------------------------------------------------------------------------------------------------------------------------|----------------------------------------------------------------------------------------------------------------------------------------------------------------------------------------------------------------------------------------------------------------------------------------------------------------------------------------------------------------------------------------------------------------------------------------------------------------------------------------------------------------------------------------------------------------------------------------------------------------------------------------------------------------------------------------------------------------------------------------------------------------------------------------------------------------------------------------------------------------------------------------------------------------------------------------------------------------------------------------------------------------------------------------------------------------------------------------------------------------------------------------------------------------------------------------------------------------------------|
| 3,934,799 | 3,174,457                                                                          | 24.0%                                                                                                                                                                                                                                                                                                                 | 3,847,658                                                                                                                                                                                                                                                                                                                                                                                                                                                          | 2.3%                                                                                                                                                                                                                                                                                                                                                                                                                                                                                                                                                                                                                    | 14,595,233                                                                                                                                                                                                                                                                                                                                                                                                                                                                                                                                                                                                                                                                                                                                                         | 13,398,120                                                                                                                                                                                                                                                                                                                                                                                                                                                                                                                                                                                                                                                                                                                                                                                                                                                                                                                | 8.9%                                                                                                                                                                                                                                                                                                                                                                                                                                                                                                                                                                                                                                                                                                                                                                                                                                                                                                                                                                                                                                                                                                                                                                                                                       |
| 3,258,811 | 2,556,127                                                                          | 27.5%                                                                                                                                                                                                                                                                                                                 | 3,134,566                                                                                                                                                                                                                                                                                                                                                                                                                                                          | 4.0%                                                                                                                                                                                                                                                                                                                                                                                                                                                                                                                                                                                                                    | 11,915,740                                                                                                                                                                                                                                                                                                                                                                                                                                                                                                                                                                                                                                                                                                                                                         | 10,887,843                                                                                                                                                                                                                                                                                                                                                                                                                                                                                                                                                                                                                                                                                                                                                                                                                                                                                                                | 9.4%                                                                                                                                                                                                                                                                                                                                                                                                                                                                                                                                                                                                                                                                                                                                                                                                                                                                                                                                                                                                                                                                                                                                                                                                                       |
| 129,675   | 81,291                                                                             | 59.5%                                                                                                                                                                                                                                                                                                                 | 104,072                                                                                                                                                                                                                                                                                                                                                                                                                                                            | 24.6%                                                                                                                                                                                                                                                                                                                                                                                                                                                                                                                                                                                                                   | 437,788                                                                                                                                                                                                                                                                                                                                                                                                                                                                                                                                                                                                                                                                                                                                                            | 466,691                                                                                                                                                                                                                                                                                                                                                                                                                                                                                                                                                                                                                                                                                                                                                                                                                                                                                                                   | -6.2%                                                                                                                                                                                                                                                                                                                                                                                                                                                                                                                                                                                                                                                                                                                                                                                                                                                                                                                                                                                                                                                                                                                                                                                                                      |
| 859,396   | 583,789                                                                            | 47.2%                                                                                                                                                                                                                                                                                                                 | 823,930                                                                                                                                                                                                                                                                                                                                                                                                                                                            | 4.3%                                                                                                                                                                                                                                                                                                                                                                                                                                                                                                                                                                                                                    | 3,184,151                                                                                                                                                                                                                                                                                                                                                                                                                                                                                                                                                                                                                                                                                                                                                          | 2,793,355                                                                                                                                                                                                                                                                                                                                                                                                                                                                                                                                                                                                                                                                                                                                                                                                                                                                                                                 | 14.0%                                                                                                                                                                                                                                                                                                                                                                                                                                                                                                                                                                                                                                                                                                                                                                                                                                                                                                                                                                                                                                                                                                                                                                                                                      |
| 26.4%     | 22.8%                                                                              | 353 bps                                                                                                                                                                                                                                                                                                               | 26.3%                                                                                                                                                                                                                                                                                                                                                                                                                                                              | 9 bps                                                                                                                                                                                                                                                                                                                                                                                                                                                                                                                                                                                                                   | 26.7%                                                                                                                                                                                                                                                                                                                                                                                                                                                                                                                                                                                                                                                                                                                                                              | 25.7%                                                                                                                                                                                                                                                                                                                                                                                                                                                                                                                                                                                                                                                                                                                                                                                                                                                                                                                     | 107 bps                                                                                                                                                                                                                                                                                                                                                                                                                                                                                                                                                                                                                                                                                                                                                                                                                                                                                                                                                                                                                                                                                                                                                                                                                    |
| 423,907   | 287,242                                                                            | 47.6%                                                                                                                                                                                                                                                                                                                 | 470,871                                                                                                                                                                                                                                                                                                                                                                                                                                                            | -10.0%                                                                                                                                                                                                                                                                                                                                                                                                                                                                                                                                                                                                                  | 1,622,549                                                                                                                                                                                                                                                                                                                                                                                                                                                                                                                                                                                                                                                                                                                                                          | 1,570,220                                                                                                                                                                                                                                                                                                                                                                                                                                                                                                                                                                                                                                                                                                                                                                                                                                                                                                                 | 3.3%                                                                                                                                                                                                                                                                                                                                                                                                                                                                                                                                                                                                                                                                                                                                                                                                                                                                                                                                                                                                                                                                                                                                                                                                                       |
| 13.0%     | 11.2%                                                                              | 177 bps                                                                                                                                                                                                                                                                                                               | 15.0%                                                                                                                                                                                                                                                                                                                                                                                                                                                              | -201 bps                                                                                                                                                                                                                                                                                                                                                                                                                                                                                                                                                                                                                | 13.6%                                                                                                                                                                                                                                                                                                                                                                                                                                                                                                                                                                                                                                                                                                                                                              | 14.4%                                                                                                                                                                                                                                                                                                                                                                                                                                                                                                                                                                                                                                                                                                                                                                                                                                                                                                                     | -80 bps                                                                                                                                                                                                                                                                                                                                                                                                                                                                                                                                                                                                                                                                                                                                                                                                                                                                                                                                                                                                                                                                                                                                                                                                                    |
| 418,772   | 281,120                                                                            | 49.0%                                                                                                                                                                                                                                                                                                                 | 475,075                                                                                                                                                                                                                                                                                                                                                                                                                                                            | -11.9%                                                                                                                                                                                                                                                                                                                                                                                                                                                                                                                                                                                                                  | 1,671,897                                                                                                                                                                                                                                                                                                                                                                                                                                                                                                                                                                                                                                                                                                                                                          | 1,576,728                                                                                                                                                                                                                                                                                                                                                                                                                                                                                                                                                                                                                                                                                                                                                                                                                                                                                                                 | 6.0%                                                                                                                                                                                                                                                                                                                                                                                                                                                                                                                                                                                                                                                                                                                                                                                                                                                                                                                                                                                                                                                                                                                                                                                                                       |
| 12.9%     | 11.0%                                                                              | 185 bps                                                                                                                                                                                                                                                                                                               | 15.2%                                                                                                                                                                                                                                                                                                                                                                                                                                                              | -231 bps                                                                                                                                                                                                                                                                                                                                                                                                                                                                                                                                                                                                                | 14.0%                                                                                                                                                                                                                                                                                                                                                                                                                                                                                                                                                                                                                                                                                                                                                              | 14.5%                                                                                                                                                                                                                                                                                                                                                                                                                                                                                                                                                                                                                                                                                                                                                                                                                                                                                                                     | -45 bps                                                                                                                                                                                                                                                                                                                                                                                                                                                                                                                                                                                                                                                                                                                                                                                                                                                                                                                                                                                                                                                                                                                                                                                                                    |
| 117,786   | 55,368                                                                             | 112.7%                                                                                                                                                                                                                                                                                                                | 121,904                                                                                                                                                                                                                                                                                                                                                                                                                                                            | -3.4%                                                                                                                                                                                                                                                                                                                                                                                                                                                                                                                                                                                                                   | 408,501                                                                                                                                                                                                                                                                                                                                                                                                                                                                                                                                                                                                                                                                                                                                                            | 381,687                                                                                                                                                                                                                                                                                                                                                                                                                                                                                                                                                                                                                                                                                                                                                                                                                                                                                                                   | 7.0%                                                                                                                                                                                                                                                                                                                                                                                                                                                                                                                                                                                                                                                                                                                                                                                                                                                                                                                                                                                                                                                                                                                                                                                                                       |
| 3.6%      | 2.2%                                                                               | 145 bps                                                                                                                                                                                                                                                                                                               | 3.9%                                                                                                                                                                                                                                                                                                                                                                                                                                                               | -27 bps                                                                                                                                                                                                                                                                                                                                                                                                                                                                                                                                                                                                                 | 3.4%                                                                                                                                                                                                                                                                                                                                                                                                                                                                                                                                                                                                                                                                                                                                                               | 3.5%                                                                                                                                                                                                                                                                                                                                                                                                                                                                                                                                                                                                                                                                                                                                                                                                                                                                                                                      | -8 bps                                                                                                                                                                                                                                                                                                                                                                                                                                                                                                                                                                                                                                                                                                                                                                                                                                                                                                                                                                                                                                                                                                                                                                                                                     |
| 0.36      | 0.17                                                                               | 112.7%                                                                                                                                                                                                                                                                                                                | 0.37                                                                                                                                                                                                                                                                                                                                                                                                                                                               | -3.4%                                                                                                                                                                                                                                                                                                                                                                                                                                                                                                                                                                                                                   | 1.24                                                                                                                                                                                                                                                                                                                                                                                                                                                                                                                                                                                                                                                                                                                                                               | 1.16                                                                                                                                                                                                                                                                                                                                                                                                                                                                                                                                                                                                                                                                                                                                                                                                                                                                                                                      | 7.0%                                                                                                                                                                                                                                                                                                                                                                                                                                                                                                                                                                                                                                                                                                                                                                                                                                                                                                                                                                                                                                                                                                                                                                                                                       |
|           | 3,934,799 3,258,811 129,675 859,396 26.4% 423,907 13.0% 418,772 12.9% 117,786 3.6% | 3,934,799       3,174,457         3,258,811       2,556,127         129,675       81,291         859,396       583,789         26.4%       22.8%         423,907       287,242         13.0%       11.2%         418,772       281,120         12.9%       11.0%         117,786       55,368         3.6%       2.2% | 3,934,799       3,174,457       24.0%         3,258,811       2,556,127       27.5%         129,675       81,291       59.5%         859,396       583,789       47.2%         26.4%       22.8%       353 bps         423,907       287,242       47.6%         13.0%       11.2%       177 bps         418,772       281,120       49.0%         12.9%       11.0%       185 bps         117,786       55,368       112.7%         3.6%       2.2%       145 bps | 3,934,799       3,174,457       24.0%       3,847,658         3,258,811       2,556,127       27.5%       3,134,566         129,675       81,291       59.5%       104,072         859,396       583,789       47.2%       823,930         26.4%       22.8%       353 bps       26.3%         423,907       287,242       47.6%       470,871         13.0%       11.2%       177 bps       15.0%         418,772       281,120       49.0%       475,075         12.9%       11.0%       185 bps       15.2%         117,786       55,368       112.7%       121,904         3.6%       2.2%       145 bps       3.9% | 3,934,799       3,174,457       24.0%       3,847,658       2.3%         3,258,811       2,556,127       27.5%       3,134,566       4.0%         129,675       81,291       59.5%       104,072       24.6%         859,396       583,789       47.2%       823,930       4.3%         26.4%       22.8%       353 bps       26.3%       9 bps         423,907       287,242       47.6%       470,871       -10.0%         13.0%       11.2%       177 bps       15.0%       -201 bps         418,772       281,120       49.0%       475,075       -11.9%         12.9%       11.0%       185 bps       15.2%       -231 bps         117,786       55,368       112.7%       121,904       -3.4%         3.6%       2.2%       145 bps       3.9%       -27 bps | 3,934,799       3,174,457       24.0%       3,847,658       2.3% 14,595,233         3,258,811       2,556,127       27.5%       3,134,566       4.0%       11,915,740         129,675       81,291       59.5%       104,072       24.6%       437,788         859,396       583,789       47.2%       823,930       4.3%       3,184,151         26.4%       22.8%       353 bps       26.3%       9 bps       26.7%         423,907       287,242       47.6%       470,871       -10.0%       1,622,549         13.0%       11.2%       177 bps       15.0%       -201 bps       13.6%         418,772       281,120       49.0%       475,075       -11.9%       1,671,897         12.9%       11.0%       185 bps       15.2%       -231 bps       14.0%         117,786       55,368       112.7%       121,904       -3.4%       408,501         3.6%       2.2%       145 bps       3.9%       -27 bps       3.4% | 3,934,799         3,174,457         24.0%         3,847,658         2.3%         14,595,233         13,398,120           3,258,811         2,556,127         27.5%         3,134,566         4.0%         11,915,740         10,887,843           129,675         81,291         59.5%         104,072         24.6%         437,788         466,691           859,396         583,789         47.2%         823,930         4.3%         3,184,151         2,793,355           26.4%         22.8%         353 bps         26.3%         9 bps         26.7%         25.7%           423,907         287,242         47.6%         470,871         -10.0%         1,622,549         1,570,220           13.0%         11.2%         177 bps         15.0%         -201 bps         13.6%         14.4%           418,772         281,120         49.0%         475,075         -11.9%         1,671,897         1,576,728           12.9%         11.0%         185 bps         15.2%         -231 bps         14.0%         14.5%           117,786         55,368         112.7%         121,904         -3.4%         408,501         381,687           3.6%         2.2%         145 bps         3.9%         -27 bps |