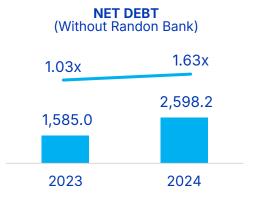

| Financial Highlights                                                                                                               |           |           |          |           |         |           |           |          |  |  |
|------------------------------------------------------------------------------------------------------------------------------------|-----------|-----------|----------|-----------|---------|-----------|-----------|----------|--|--|
| Equity                                                                                                                             | 3,229,923 | 2,777,776 | 16.3%    | 3,079,521 | 4.9%    | 3,229,923 | 2,777,776 | 16.3%    |  |  |
| Investments <sup>2</sup>                                                                                                           | 777,780   | 414,559   | 87.6%    | 494,081   | 57.4%   | 1,576,777 | 948,221   | 66.3%    |  |  |
| Net Debt                                                                                                                           | 4,681,510 | 3,174,679 | 47.5%    | 4,142,641 | 13.0%   | 4,681,510 | 3,174,679 | 47.5%    |  |  |
| Net Debt (Without Randon Bank)                                                                                                     | 2,598,217 | 1,584,986 | 63.9%    | 2,266,869 | 14.6%   | 2,598,217 | 1,584,986 | 63.9%    |  |  |
| Net Leverage                                                                                                                       | 2.89 x    | 2.02 x    | 42.7%    | 2.79 x    | 3.5%    | 2.89 x    | 2.02 x    | 42.7%    |  |  |
| Net Leverage (Without Randon Bank)                                                                                                 | 1.63 x    | 1.03 x    | 58.4%    | 1.55 x    | 5.1%    | 1.63 x    | 1.03 x    | 58.4%    |  |  |
| ROE (last 12 months)                                                                                                               | 14.7%     | 13.9%     | 79 bps   | 12.5%     | 225 bps | 14.7%     | 13.9%     | 79 bps   |  |  |
| ROIC (last 12 months)                                                                                                              | 10.9%     | 14.1%     | -328 bps | 9.5%      | 141 bps | 10.9%     | 14.1%     | -328 bps |  |  |
| <sup>1</sup> Exports + Revenues from International Markets (both consolidated) Values in R\$ thousand, except when indicated other |           |           |          |           |         |           |           |          |  |  |