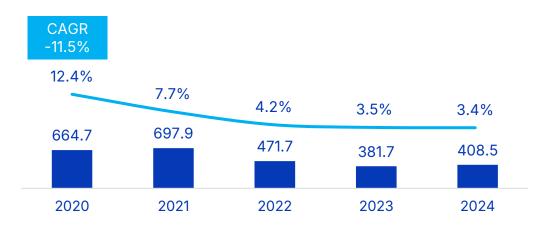

#### **Consolidated** Results

| 4Q24      | 4Q23                                                                               | Δ%                                                                                                                                                                                                                                                                                                                    | 3Q24                                                                                                                                                                                                                                                                                                                                                                                                                                                               | Δ%                                                                                                                                                                                                                                                                                                                                                                                                                                                                                                                                                                                                                      | 2024                                                                                                                                                                                                                                                                                                                                                                                                                                                                                                                                                                                                                                                                                                                                                               | 2023                                                                                                                                                                                                                                                                                                                                                                                                                                                                                                                                                                                                                                                                                                                                                                                                                                                                                                                      | Δ%                                                                                                                                                                                                                                                                                                                                                                                                                                                                                                                                                                                                                                                                                                                                                                                                                                                                                                                                                                                                                                                                                                                                                                                                                         |
|-----------|------------------------------------------------------------------------------------|-----------------------------------------------------------------------------------------------------------------------------------------------------------------------------------------------------------------------------------------------------------------------------------------------------------------------|--------------------------------------------------------------------------------------------------------------------------------------------------------------------------------------------------------------------------------------------------------------------------------------------------------------------------------------------------------------------------------------------------------------------------------------------------------------------|-------------------------------------------------------------------------------------------------------------------------------------------------------------------------------------------------------------------------------------------------------------------------------------------------------------------------------------------------------------------------------------------------------------------------------------------------------------------------------------------------------------------------------------------------------------------------------------------------------------------------|--------------------------------------------------------------------------------------------------------------------------------------------------------------------------------------------------------------------------------------------------------------------------------------------------------------------------------------------------------------------------------------------------------------------------------------------------------------------------------------------------------------------------------------------------------------------------------------------------------------------------------------------------------------------------------------------------------------------------------------------------------------------|---------------------------------------------------------------------------------------------------------------------------------------------------------------------------------------------------------------------------------------------------------------------------------------------------------------------------------------------------------------------------------------------------------------------------------------------------------------------------------------------------------------------------------------------------------------------------------------------------------------------------------------------------------------------------------------------------------------------------------------------------------------------------------------------------------------------------------------------------------------------------------------------------------------------------|----------------------------------------------------------------------------------------------------------------------------------------------------------------------------------------------------------------------------------------------------------------------------------------------------------------------------------------------------------------------------------------------------------------------------------------------------------------------------------------------------------------------------------------------------------------------------------------------------------------------------------------------------------------------------------------------------------------------------------------------------------------------------------------------------------------------------------------------------------------------------------------------------------------------------------------------------------------------------------------------------------------------------------------------------------------------------------------------------------------------------------------------------------------------------------------------------------------------------|
| 3,934,799 | 3,174,457                                                                          | 24.0%                                                                                                                                                                                                                                                                                                                 | 3,847,658                                                                                                                                                                                                                                                                                                                                                                                                                                                          | 2.3%                                                                                                                                                                                                                                                                                                                                                                                                                                                                                                                                                                                                                    | 14,595,233                                                                                                                                                                                                                                                                                                                                                                                                                                                                                                                                                                                                                                                                                                                                                         | 13,398,120                                                                                                                                                                                                                                                                                                                                                                                                                                                                                                                                                                                                                                                                                                                                                                                                                                                                                                                | 8.9%                                                                                                                                                                                                                                                                                                                                                                                                                                                                                                                                                                                                                                                                                                                                                                                                                                                                                                                                                                                                                                                                                                                                                                                                                       |
| 3,258,811 | 2,556,127                                                                          | 27.5%                                                                                                                                                                                                                                                                                                                 | 3,134,566                                                                                                                                                                                                                                                                                                                                                                                                                                                          | 4.0%                                                                                                                                                                                                                                                                                                                                                                                                                                                                                                                                                                                                                    | 11,915,740                                                                                                                                                                                                                                                                                                                                                                                                                                                                                                                                                                                                                                                                                                                                                         | 10,887,843                                                                                                                                                                                                                                                                                                                                                                                                                                                                                                                                                                                                                                                                                                                                                                                                                                                                                                                | 9.4%                                                                                                                                                                                                                                                                                                                                                                                                                                                                                                                                                                                                                                                                                                                                                                                                                                                                                                                                                                                                                                                                                                                                                                                                                       |
| 129,675   | 81,291                                                                             | 59.5%                                                                                                                                                                                                                                                                                                                 | 104,072                                                                                                                                                                                                                                                                                                                                                                                                                                                            | 24.6%                                                                                                                                                                                                                                                                                                                                                                                                                                                                                                                                                                                                                   | 437,788                                                                                                                                                                                                                                                                                                                                                                                                                                                                                                                                                                                                                                                                                                                                                            | 466,691                                                                                                                                                                                                                                                                                                                                                                                                                                                                                                                                                                                                                                                                                                                                                                                                                                                                                                                   | -6.2%                                                                                                                                                                                                                                                                                                                                                                                                                                                                                                                                                                                                                                                                                                                                                                                                                                                                                                                                                                                                                                                                                                                                                                                                                      |
| 859,396   | 583,789                                                                            | 47.2%                                                                                                                                                                                                                                                                                                                 | 823,930                                                                                                                                                                                                                                                                                                                                                                                                                                                            | 4.3%                                                                                                                                                                                                                                                                                                                                                                                                                                                                                                                                                                                                                    | 3,184,151                                                                                                                                                                                                                                                                                                                                                                                                                                                                                                                                                                                                                                                                                                                                                          | 2,793,355                                                                                                                                                                                                                                                                                                                                                                                                                                                                                                                                                                                                                                                                                                                                                                                                                                                                                                                 | 14.0%                                                                                                                                                                                                                                                                                                                                                                                                                                                                                                                                                                                                                                                                                                                                                                                                                                                                                                                                                                                                                                                                                                                                                                                                                      |
| 26.4%     | 22.8%                                                                              | 353 bps                                                                                                                                                                                                                                                                                                               | 26.3%                                                                                                                                                                                                                                                                                                                                                                                                                                                              | 9 bps                                                                                                                                                                                                                                                                                                                                                                                                                                                                                                                                                                                                                   | 26.7%                                                                                                                                                                                                                                                                                                                                                                                                                                                                                                                                                                                                                                                                                                                                                              | 25.7%                                                                                                                                                                                                                                                                                                                                                                                                                                                                                                                                                                                                                                                                                                                                                                                                                                                                                                                     | 107 bps                                                                                                                                                                                                                                                                                                                                                                                                                                                                                                                                                                                                                                                                                                                                                                                                                                                                                                                                                                                                                                                                                                                                                                                                                    |
| 423,907   | 287,242                                                                            | 47.6%                                                                                                                                                                                                                                                                                                                 | 470,871                                                                                                                                                                                                                                                                                                                                                                                                                                                            | -10.0%                                                                                                                                                                                                                                                                                                                                                                                                                                                                                                                                                                                                                  | 1,622,549                                                                                                                                                                                                                                                                                                                                                                                                                                                                                                                                                                                                                                                                                                                                                          | 1,570,220                                                                                                                                                                                                                                                                                                                                                                                                                                                                                                                                                                                                                                                                                                                                                                                                                                                                                                                 | 3.3%                                                                                                                                                                                                                                                                                                                                                                                                                                                                                                                                                                                                                                                                                                                                                                                                                                                                                                                                                                                                                                                                                                                                                                                                                       |
| 13.0%     | 11.2%                                                                              | 177 bps                                                                                                                                                                                                                                                                                                               | 15.0%                                                                                                                                                                                                                                                                                                                                                                                                                                                              | -201 bps                                                                                                                                                                                                                                                                                                                                                                                                                                                                                                                                                                                                                | 13.6%                                                                                                                                                                                                                                                                                                                                                                                                                                                                                                                                                                                                                                                                                                                                                              | 14.4%                                                                                                                                                                                                                                                                                                                                                                                                                                                                                                                                                                                                                                                                                                                                                                                                                                                                                                                     | -80 bps                                                                                                                                                                                                                                                                                                                                                                                                                                                                                                                                                                                                                                                                                                                                                                                                                                                                                                                                                                                                                                                                                                                                                                                                                    |
| 418,772   | 281,120                                                                            | 49.0%                                                                                                                                                                                                                                                                                                                 | 475,075                                                                                                                                                                                                                                                                                                                                                                                                                                                            | -11.9%                                                                                                                                                                                                                                                                                                                                                                                                                                                                                                                                                                                                                  | 1,671,897                                                                                                                                                                                                                                                                                                                                                                                                                                                                                                                                                                                                                                                                                                                                                          | 1,576,728                                                                                                                                                                                                                                                                                                                                                                                                                                                                                                                                                                                                                                                                                                                                                                                                                                                                                                                 | 6.0%                                                                                                                                                                                                                                                                                                                                                                                                                                                                                                                                                                                                                                                                                                                                                                                                                                                                                                                                                                                                                                                                                                                                                                                                                       |
| 12.9%     | 11.0%                                                                              | 185 bps                                                                                                                                                                                                                                                                                                               | 15.2%                                                                                                                                                                                                                                                                                                                                                                                                                                                              | -231 bps                                                                                                                                                                                                                                                                                                                                                                                                                                                                                                                                                                                                                | 14.0%                                                                                                                                                                                                                                                                                                                                                                                                                                                                                                                                                                                                                                                                                                                                                              | 14.5%                                                                                                                                                                                                                                                                                                                                                                                                                                                                                                                                                                                                                                                                                                                                                                                                                                                                                                                     | -45 bps                                                                                                                                                                                                                                                                                                                                                                                                                                                                                                                                                                                                                                                                                                                                                                                                                                                                                                                                                                                                                                                                                                                                                                                                                    |
| 117,786   | 55,368                                                                             | 112.7%                                                                                                                                                                                                                                                                                                                | 121,904                                                                                                                                                                                                                                                                                                                                                                                                                                                            | -3.4%                                                                                                                                                                                                                                                                                                                                                                                                                                                                                                                                                                                                                   | 408,501                                                                                                                                                                                                                                                                                                                                                                                                                                                                                                                                                                                                                                                                                                                                                            | 381,687                                                                                                                                                                                                                                                                                                                                                                                                                                                                                                                                                                                                                                                                                                                                                                                                                                                                                                                   | 7.0%                                                                                                                                                                                                                                                                                                                                                                                                                                                                                                                                                                                                                                                                                                                                                                                                                                                                                                                                                                                                                                                                                                                                                                                                                       |
| 3.6%      | 2.2%                                                                               | 145 bps                                                                                                                                                                                                                                                                                                               | 3.9%                                                                                                                                                                                                                                                                                                                                                                                                                                                               | -27 bps                                                                                                                                                                                                                                                                                                                                                                                                                                                                                                                                                                                                                 | 3.4%                                                                                                                                                                                                                                                                                                                                                                                                                                                                                                                                                                                                                                                                                                                                                               | 3.5%                                                                                                                                                                                                                                                                                                                                                                                                                                                                                                                                                                                                                                                                                                                                                                                                                                                                                                                      | -8 bps                                                                                                                                                                                                                                                                                                                                                                                                                                                                                                                                                                                                                                                                                                                                                                                                                                                                                                                                                                                                                                                                                                                                                                                                                     |
| 0.36      | 0.17                                                                               | 112.7%                                                                                                                                                                                                                                                                                                                | 0.37                                                                                                                                                                                                                                                                                                                                                                                                                                                               | -3.4%                                                                                                                                                                                                                                                                                                                                                                                                                                                                                                                                                                                                                   | 1.24                                                                                                                                                                                                                                                                                                                                                                                                                                                                                                                                                                                                                                                                                                                                                               | 1.16                                                                                                                                                                                                                                                                                                                                                                                                                                                                                                                                                                                                                                                                                                                                                                                                                                                                                                                      | 7.0%                                                                                                                                                                                                                                                                                                                                                                                                                                                                                                                                                                                                                                                                                                                                                                                                                                                                                                                                                                                                                                                                                                                                                                                                                       |
|           | 3,934,799 3,258,811 129,675 859,396 26.4% 423,907 13.0% 418,772 12.9% 117,786 3.6% | 3,934,799       3,174,457         3,258,811       2,556,127         129,675       81,291         859,396       583,789         26.4%       22.8%         423,907       287,242         13.0%       11.2%         418,772       281,120         12.9%       11.0%         117,786       55,368         3.6%       2.2% | 3,934,799       3,174,457       24.0%         3,258,811       2,556,127       27.5%         129,675       81,291       59.5%         859,396       583,789       47.2%         26.4%       22.8%       353 bps         423,907       287,242       47.6%         13.0%       11.2%       177 bps         418,772       281,120       49.0%         12.9%       11.0%       185 bps         117,786       55,368       112.7%         3.6%       2.2%       145 bps | 3,934,799       3,174,457       24.0%       3,847,658         3,258,811       2,556,127       27.5%       3,134,566         129,675       81,291       59.5%       104,072         859,396       583,789       47.2%       823,930         26.4%       22.8%       353 bps       26.3%         423,907       287,242       47.6%       470,871         13.0%       11.2%       177 bps       15.0%         418,772       281,120       49.0%       475,075         12.9%       11.0%       185 bps       15.2%         117,786       55,368       112.7%       121,904         3.6%       2.2%       145 bps       3.9% | 3,934,799       3,174,457       24.0%       3,847,658       2.3%         3,258,811       2,556,127       27.5%       3,134,566       4.0%         129,675       81,291       59.5%       104,072       24.6%         859,396       583,789       47.2%       823,930       4.3%         26.4%       22.8%       353 bps       26.3%       9 bps         423,907       287,242       47.6%       470,871       -10.0%         13.0%       11.2%       177 bps       15.0%       -201 bps         418,772       281,120       49.0%       475,075       -11.9%         12.9%       11.0%       185 bps       15.2%       -231 bps         117,786       55,368       112.7%       121,904       -3.4%         3.6%       2.2%       145 bps       3.9%       -27 bps | 3,934,799       3,174,457       24.0%       3,847,658       2.3% 14,595,233         3,258,811       2,556,127       27.5%       3,134,566       4.0%       11,915,740         129,675       81,291       59.5%       104,072       24.6%       437,788         859,396       583,789       47.2%       823,930       4.3%       3,184,151         26.4%       22.8%       353 bps       26.3%       9 bps       26.7%         423,907       287,242       47.6%       470,871       -10.0%       1,622,549         13.0%       11.2%       177 bps       15.0%       -201 bps       13.6%         418,772       281,120       49.0%       475,075       -11.9%       1,671,897         12.9%       11.0%       185 bps       15.2%       -231 bps       14.0%         117,786       55,368       112.7%       121,904       -3.4%       408,501         3.6%       2.2%       145 bps       3.9%       -27 bps       3.4% | 3,934,799         3,174,457         24.0%         3,847,658         2.3%         14,595,233         13,398,120           3,258,811         2,556,127         27.5%         3,134,566         4.0%         11,915,740         10,887,843           129,675         81,291         59.5%         104,072         24.6%         437,788         466,691           859,396         583,789         47.2%         823,930         4.3%         3,184,151         2,793,355           26.4%         22.8%         353 bps         26.3%         9 bps         26.7%         25.7%           423,907         287,242         47.6%         470,871         -10.0%         1,622,549         1,570,220           13.0%         11.2%         177 bps         15.0%         -201 bps         13.6%         14.4%           418,772         281,120         49.0%         475,075         -11.9%         1,671,897         1,576,728           12.9%         11.0%         185 bps         15.2%         -231 bps         14.0%         14.5%           117,786         55,368         112.7%         121,904         -3.4%         408,501         381,687           3.6%         2.2%         145 bps         3.9%         -27 bps |