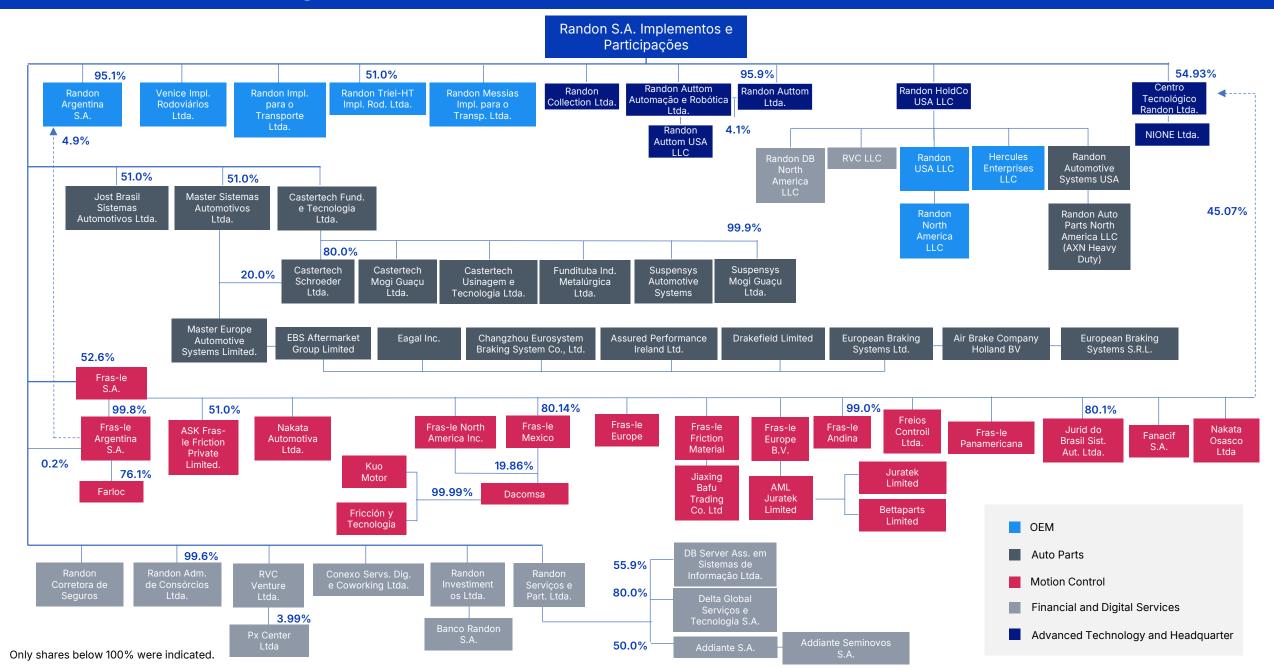

LION

SHARES

RAPT3 RAPT4

**EMPLOYEES** 

16,727



**36** factories





advanced technology units.





### Dynamism

1949 - 1999

2000 - 2018

2019 - 2021

2022...

Mecânica Randon







**IPO** 





























Fras-le Panamericana

Armetal, Farloc and Fanacif



ASK Fras-le

Fremax and Fras-le Europe BV





Nakata



Randon Araraquara



Randon Triel-HT



Suspensys México



Master Flores da Cunha



Randon Ventures



Conexo



Auttom



Castertech Indaiatuba



Castertech Usinagem



Castertech Schroeder



**NIONE** 



Randon Venice



Hercules



**JOST Campinas** 



Castertech Mogi Guaçu



Addiante



Juratek



**DB** Server



Suspensys Mogi Guaçu



EBS



Delta Global



Dacomsa



**AXN Heavy Duty** 









#### Corporate Organization Chart Randoncorp





# Leader in the main segments of activity

## Strong brands



#### Governance Structure







Adherence to the practices recommended by the Securities and Exchange Commission Resolution 80.

FREE FLOAT

60.1%

**TAG ALONG** 

80%

38,494

Shareholders at the end of 4Q24

#### Shareholder's Profile







B3 LISTED N1

<sup>1</sup> Investment clubs and funds

<sup>2</sup> Companies, banks, brokers and associations

R

# Our Strain Strai

# ENVIRONMAN LANDEN TO THE TANK THE TENDE THE TANK THE TENDE T **Ambition** GOVERNANCE

#### **Public commitments**

- > Reduce greenhouse gas emissions by 40% by 2030.
- Zero waste disposal in industrial landfills and reuse 100% of the effluent treated by 2025.
- > Double the number of women in leadership positions by 2025.
- Zero serious accidents.