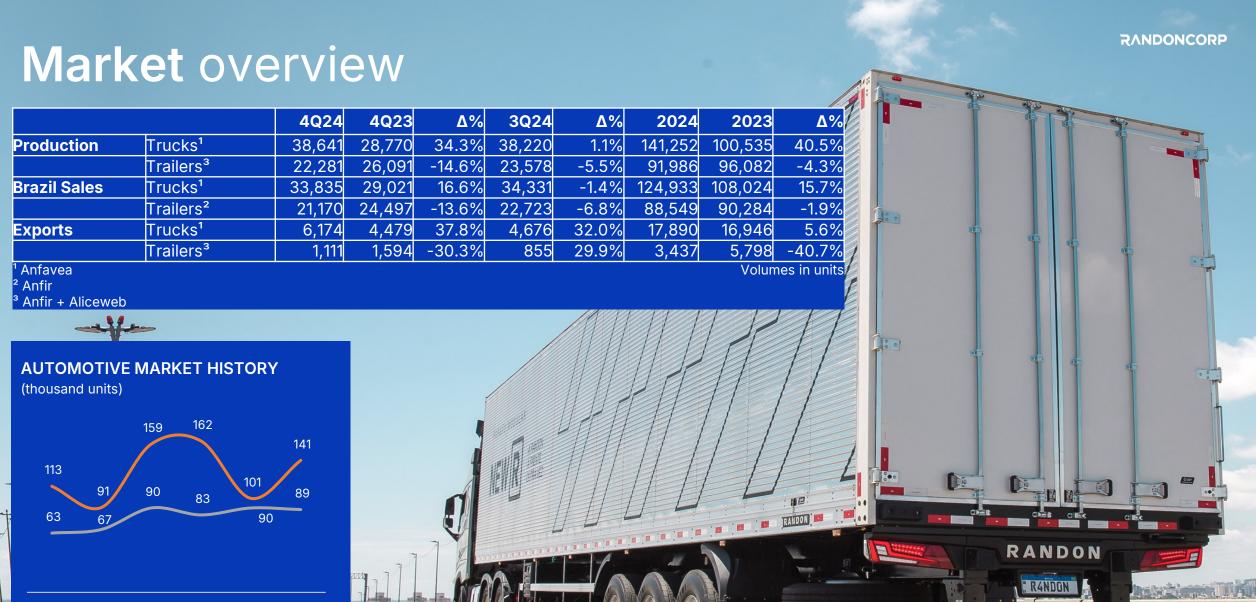

| 79 bps   |  |  |
| ROIC (last 12 months)                                                                                                              | 10.9%     | 14.1%     | -328 bps | 9.5%      | 141 bps | 10.9%     | 14.1%     | -328 bps |  |  |
| <sup>1</sup> Exports + Revenues from International Markets (both consolidated) Values in R\$ thousand, except when indicated other |           |           |          |           |         |           |           |          |  |  |

<sup>&</sup>lt;sup>1</sup> Exports + Revenues from International Markets (both consolidated)



**RANDONCORP** 

<sup>&</sup>lt;sup>2</sup> Capex + Non-Organics + Paid-in Capital

<sup>&</sup>lt;sup>1</sup> The results of 2020 and 2021 were positively impacted by significant oneoffs related to gains from tax



R

2019 2020 2021 2022 2023 2024

——Truck Production ——Trailers Sales

#### **Consolidated Results**









<sup>&</sup>lt;sup>1</sup> The difference between the sum of verticals and the consolidated figure is the elimination of intercompany sales

Legend: Auto Parts Motion Control OEM Financial and Digital Services Advanced Technology and Headquarter

# Diversified Business Model 4Q24









#### **Diversified** Business

Advanced **Financial and Digital Motion Control Auto Parts OEM** Technology Services **MASTER** RANDON **ZFRASLE** Rands EB5 NIONE **<db> Suspensys**\* RV CASTERTECH Auttom Addiante" **DELTA** CONEX



#### **Auto Parts**

#### Portfolio

Brake systems, axles and suspensions, coupling systems, electromobility, foundry and machining, among others.

#### Structure

1