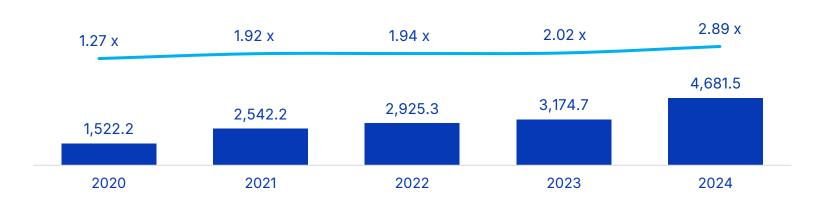

| Financial Highlights                                                                                                               |           |           |          |           |         |           |           |          |  |  |
|------------------------------------------------------------------------------------------------------------------------------------|-----------|-----------|----------|-----------|---------|-----------|-----------|----------|--|--|
| Equity                                                                                                                             | 3,229,923 | 2,777,776 | 16.3%    | 3,079,521 | 4.9%    | 3,229,923 | 2,777,776 | 16.3%    |  |  |
| Investments <sup>2</sup>                                                                                                           | 777,780   | 414,559   | 87.6%    | 494,081   | 57.4%   | 1,576,777 | 948,221   | 66.3%    |  |  |
| Net Debt                                                                                                                           | 4,681,510 | 3,174,679 | 47.5%    | 4,142,641 | 13.0%   | 4,681,510 | 3,174,679 | 47.5%    |  |  |
| Net Debt (Without Randon Bank)                                                                                                     | 2,598,217 | 1,584,986 | 63.9%    | 2,266,869 | 14.6%   | 2,598,217 | 1,584,986 | 63.9%    |  |  |
| Net Leverage                                                                                                                       | 2.89 x    | 2.02 x    | 42.7%    | 2.79 x    | 3.5%    | 2.89 x    | 2.02 x    | 42.7%    |  |  |
| Net Leverage (Without Randon Bank)                                                                                                 | 1.63 x    | 1.03 x    | 58.4%    | 1.55 x    | 5.1%    | 1.63 x    | 1.03 x    | 58.4%    |  |  |
| ROE (last 12 months)                                                                                                               | 14.7%     | 13.9%     | 79 bps   | 12.5%     | 225 bps | 14.7%     | 13.9%     | 79 bps   |  |  |
| ROIC (last 12 months)                                                                                                              | 10.9%     | 14.1%     | -328 bps | 9.5%      | 141 bps | 10.9%     | 14.1%     | -328 bps |  |  |
| <sup>1</sup> Exports + Revenues from International Markets (both consolidated) Values in R\$ thousand, except when indicated other |           |           |          |           |         |           |           |          |  |  |