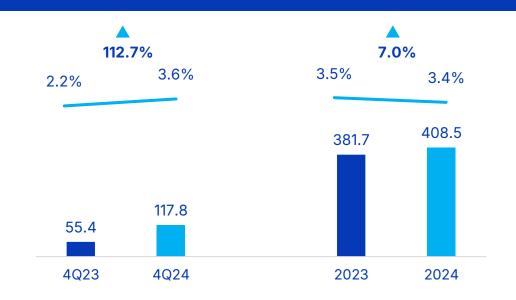

#### **Consolidated** Results

| 4Q24      | 4Q23                                                                               | Δ%                                                                                                                                                                                                                                                                                                                    | 3Q24                                                                                                                                                                                                                                                                                                                                                                                                                                                               | Δ%                                                                                                                                                                                                                                                                                                                                                                                                                                                                                                                                                                                                                      | 2024                                                                                                                                                                                                                                                                                                                                                                                                                                                                                                                                                                                                                                                                                                                                                               | 2023                                                                                                                                                                                                                                                                                                                                                                                                                                                                                                                                                                                                                                                                                                                                                                                                                                                                                                                      | Δ%                                                                                                                                                                                                                                                                                                                                                                                                                                                                                                                                                                                                                                                                                                                                                                                                                                                                                                                                                                                                                                                                                                                                                                                                                         |
|-----------|------------------------------------------------------------------------------------|-----------------------------------------------------------------------------------------------------------------------------------------------------------------------------------------------------------------------------------------------------------------------------------------------------------------------|--------------------------------------------------------------------------------------------------------------------------------------------------------------------------------------------------------------------------------------------------------------------------------------------------------------------------------------------------------------------------------------------------------------------------------------------------------------------|-------------------------------------------------------------------------------------------------------------------------------------------------------------------------------------------------------------------------------------------------------------------------------------------------------------------------------------------------------------------------------------------------------------------------------------------------------------------------------------------------------------------------------------------------------------------------------------------------------------------------|--------------------------------------------------------------------------------------------------------------------------------------------------------------------------------------------------------------------------------------------------------------------------------------------------------------------------------------------------------------------------------------------------------------------------------------------------------------------------------------------------------------------------------------------------------------------------------------------------------------------------------------------------------------------------------------------------------------------------------------------------------------------|---------------------------------------------------------------------------------------------------------------------------------------------------------------------------------------------------------------------------------------------------------------------------------------------------------------------------------------------------------------------------------------------------------------------------------------------------------------------------------------------------------------------------------------------------------------------------------------------------------------------------------------------------------------------------------------------------------------------------------------------------------------------------------------------------------------------------------------------------------------------------------------------------------------------------|----------------------------------------------------------------------------------------------------------------------------------------------------------------------------------------------------------------------------------------------------------------------------------------------------------------------------------------------------------------------------------------------------------------------------------------------------------------------------------------------------------------------------------------------------------------------------------------------------------------------------------------------------------------------------------------------------------------------------------------------------------------------------------------------------------------------------------------------------------------------------------------------------------------------------------------------------------------------------------------------------------------------------------------------------------------------------------------------------------------------------------------------------------------------------------------------------------------------------|
| 3,934,799 | 3,174,457                                                                          | 24.0%                                                                                                                                                                                                                                                                                                                 | 3,847,658                                                                                                                                                                                                                                                                                                                                                                                                                                                          | 2.3%                                                                                                                                                                                                                                                                                                                                                                                                                                                                                                                                                                                                                    | 14,595,233                                                                                                                                                                                                                                                                                                                                                                                                                                                                                                                                                                                                                                                                                                                                                         | 13,398,120                                                                                                                                                                                                                                                                                                                                                                                                                                                                                                                                                                                                                                                                                                                                                                                                                                                                                                                | 8.9%                                                                                                                                                                                                                                                                                                                                                                                                                                                                                                                                                                                                                                                                                                                                                                                                                                                                                                                                                                                                                                                                                                                                                                                                                       |
| 3,258,811 | 2,556,127                                                                          | 27.5%                                                                                                                                                                                                                                                                                                                 | 3,134,566                                                                                                                                                                                                                                                                                                                                                                                                                                                          | 4.0%                                                                                                                                                                                                                                                                                                                                                                                                                                                                                                                                                                                                                    | 11,915,740                                                                                                                                                                                                                                                                                                                                                                                                                                                                                                                                                                                                                                                                                                                                                         | 10,887,843                                                                                                                                                                                                                                                                                                                                                                                                                                                                                                                                                                                                                                                                                                                                                                                                                                                                                                                | 9.4%                                                                                                                                                                                                                                                                                                                                                                                                                                                                                                                                                                                                                                                                                                                                                                                                                                                                                                                                                                                                                                                                                                                                                                                                                       |
| 129,675   | 81,291                                                                             | 59.5%                                                                                                                                                                                                                                                                                                                 | 104,072                                                                                                                                                                                                                                                                                                                                                                                                                                                            | 24.6%                                                                                                                                                                                                                                                                                                                                                                                                                                                                                                                                                                                                                   | 437,788                                                                                                                                                                                                                                                                                                                                                                                                                                                                                                                                                                                                                                                                                                                                                            | 466,691                                                                                                                                                                                                                                                                                                                                                                                                                                                                                                                                                                                                                                                                                                                                                                                                                                                                                                                   | -6.2%                                                                                                                                                                                                                                                                                                                                                                                                                                                                                                                                                                                                                                                                                                                                                                                                                                                                                                                                                                                                                                                                                                                                                                                                                      |
| 859,396   | 583,789                                                                            | 47.2%                                                                                                                                                                                                                                                                                                                 | 823,930                                                                                                                                                                                                                                                                                                                                                                                                                                                            | 4.3%                                                                                                                                                                                                                                                                                                                                                                                                                                                                                                                                                                                                                    | 3,184,151                                                                                                                                                                                                                                                                                                                                                                                                                                                                                                                                                                                                                                                                                                                                                          | 2,793,355                                                                                                                                                                                                                                                                                                                                                                                                                                                                                                                                                                                                                                                                                                                                                                                                                                                                                                                 | 14.0%                                                                                                                                                                                                                                                                                                                                                                                                                                                                                                                                                                                                                                                                                                                                                                                                                                                                                                                                                                                                                                                                                                                                                                                                                      |
| 26.4%     | 22.8%                                                                              | 353 bps                                                                                                                                                                                                                                                                                                               | 26.3%                                                                                                                                                                                                                                                                                                                                                                                                                                                              | 9 bps                                                                                                                                                                                                                                                                                                                                                                                                                                                                                                                                                                                                                   | 26.7%                                                                                                                                                                                                                                                                                                                                                                                                                                                                                                                                                                                                                                                                                                                                                              | 25.7%                                                                                                                                                                                                                                                                                                                                                                                                                                                                                                                                                                                                                                                                                                                                                                                                                                                                                                                     | 107 bps                                                                                                                                                                                                                                                                                                                                                                                                                                                                                                                                                                                                                                                                                                                                                                                                                                                                                                                                                                                                                                                                                                                                                                                                                    |
| 423,907   | 287,242                                                                            | 47.6%                                                                                                                                                                                                                                                                                                                 | 470,871                                                                                                                                                                                                                                                                                                                                                                                                                                                            | -10.0%                                                                                                                                                                                                                                                                                                                                                                                                                                                                                                                                                                                                                  | 1,622,549                                                                                                                                                                                                                                                                                                                                                                                                                                                                                                                                                                                                                                                                                                                                                          | 1,570,220                                                                                                                                                                                                                                                                                                                                                                                                                                                                                                                                                                                                                                                                                                                                                                                                                                                                                                                 | 3.3%                                                                                                                                                                                                                                                                                                                                                                                                                                                                                                                                                                                                                                                                                                                                                                                                                                                                                                                                                                                                                                                                                                                                                                                                                       |
| 13.0%     | 11.2%                                                                              | 177 bps                                                                                                                                                                                                                                                                                                               | 15.0%                                                                                                                                                                                                                                                                                                                                                                                                                                                              | -201 bps                                                                                                                                                                                                                                                                                                                                                                                                                                                                                                                                                                                                                | 13.6%                                                                                                                                                                                                                                                                                                                                                                                                                                                                                                                                                                                                                                                                                                                                                              | 14.4%                                                                                                                                                                                                                                                                                                                                                                                                                                                                                                                                                                                                                                                                                                                                                                                                                                                                                                                     | -80 bps                                                                                                                                                                                                                                                                                                                                                                                                                                                                                                                                                                                                                                                                                                                                                                                                                                                                                                                                                                                                                                                                                                                                                                                                                    |
| 418,772   | 281,120                                                                            | 49.0%                                                                                                                                                                                                                                                                                                                 | 475,075                                                                                                                                                                                                                                                                                                                                                                                                                                                            | -11.9%                                                                                                                                                                                                                                                                                                                                                                                                                                                                                                                                                                                                                  | 1,671,897                                                                                                                                                                                                                                                                                                                                                                                                                                                                                                                                                                                                                                                                                                                                                          | 1,576,728                                                                                                                                                                                                                                                                                                                                                                                                                                                                                                                                                                                                                                                                                                                                                                                                                                                                                                                 | 6.0%                                                                                                                                                                                                                                                                                                                                                                                                                                                                                                                                                                                                                                                                                                                                                                                                                                                                                                                                                                                                                                                                                                                                                                                                                       |
| 12.9%     | 11.0%                                                                              | 185 bps                                                                                                                                                                                                                                                                                                               | 15.2%                                                                                                                                                                                                                                                                                                                                                                                                                                                              | -231 bps                                                                                                                                                                                                                                                                                                                                                                                                                                                                                                                                                                                                                | 14.0%                                                                                                                                                                                                                                                                                                                                                                                                                                                                                                                                                                                                                                                                                                                                                              | 14.5%                                                                                                                                                                                                                                                                                                                                                                                                                                                                                                                                                                                                                                                                                                                                                                                                                                                                                                                     | -45 bps                                                                                                                                                                                                                                                                                                                                                                                                                                                                                                                                                                                                                                                                                                                                                                                                                                                                                                                                                                                                                                                                                                                                                                                                                    |
| 117,786   | 55,368                                                                             | 112.7%                                                                                                                                                                                                                                                                                                                | 121,904                                                                                                                                                                                                                                                                                                                                                                                                                                                            | -3.4%                                                                                                                                                                                                                                                                                                                                                                                                                                                                                                                                                                                                                   | 408,501                                                                                                                                                                                                                                                                                                                                                                                                                                                                                                                                                                                                                                                                                                                                                            | 381,687                                                                                                                                                                                                                                                                                                                                                                                                                                                                                                                                                                                                                                                                                                                                                                                                                                                                                                                   | 7.0%                                                                                                                                                                                                                                                                                                                                                                                                                                                                                                                                                                                                                                                                                                                                                                                                                                                                                                                                                                                                                                                                                                                                                                                                                       |
| 3.6%      | 2.2%                                                                               | 145 bps                                                                                                                                                                                                                                                                                                               | 3.9%                                                                                                                                                                                                                                                                                                                                                                                                                                                               | -27 bps                                                                                                                                                                                                                                                                                                                                                                                                                                                                                                                                                                                                                 | 3.4%                                                                                                                                                                                                                                                                                                                                                                                                                                                                                                                                                                                                                                                                                                                                                               | 3.5%                                                                                                                                                                                                                                                                                                                                                                                                                                                                                                                                                                                                                                                                                                                                                                                                                                                                                                                      | -8 bps                                                                                                                                                                                                                                                                                                                                                                                                                                                                                                                                                                                                                                                                                                                                                                                                                                                                                                                                                                                                                                                                                                                                                                                                                     |
| 0.36      | 0.17                                                                               | 112.7%                                                                                                                                                                                                                                                                                                                | 0.37                                                                                                                                                                                                                                                                                                                                                                                                                                                               | -3.4%                                                                                                                                                                                                                                                                                                                                                                                                                                                                                                                                                                                                                   | 1.24                                                                                                                                                                                                                                                                                                                                                                                                                                                                                                                                                                                                                                                                                                                                                               | 1.16                                                                                                                                                                                                                                                                                                                                                                                                                                                                                                                                                                                                                                                                                                                                                                                                                                                                                                                      | 7.0%                                                                                                                                                                                                                                                                                                                                                                                                                                                                                                                                                                                                                                                                                                                                                                                                                                                                                                                                                                                                                                                                                                                                                                                                                       |
|           | 3,934,799 3,258,811 129,675 859,396 26.4% 423,907 13.0% 418,772 12.9% 117,786 3.6% | 3,934,799       3,174,457         3,258,811       2,556,127         129,675       81,291         859,396       583,789         26.4%       22.8%         423,907       287,242         13.0%       11.2%         418,772       281,120         12.9%       11.0%         117,786       55,368         3.6%       2.2% | 3,934,799       3,174,457       24.0%         3,258,811       2,556,127       27.5%         129,675       81,291       59.5%         859,396       583,789       47.2%         26.4%       22.8%       353 bps         423,907       287,242       47.6%         13.0%       11.2%       177 bps         418,772       281,120       49.0%         12.9%       11.0%       185 bps         117,786       55,368       112.7%         3.6%       2.2%       145 bps | 3,934,799       3,174,457       24.0%       3,847,658         3,258,811       2,556,127       27.5%       3,134,566         129,675       81,291       59.5%       104,072         859,396       583,789       47.2%       823,930         26.4%       22.8%       353 bps       26.3%         423,907       287,242       47.6%       470,871         13.0%       11.2%       177 bps       15.0%         418,772       281,120       49.0%       475,075         12.9%       11.0%       185 bps       15.2%         117,786       55,368       112.7%       121,904         3.6%       2.2%       145 bps       3.9% | 3,934,799       3,174,457       24.0%       3,847,658       2.3%         3,258,811       2,556,127       27.5%       3,134,566       4.0%         129,675       81,291       59.5%       104,072       24.6%         859,396       583,789       47.2%       823,930       4.3%         26.4%       22.8%       353 bps       26.3%       9 bps         423,907       287,242       47.6%       470,871       -10.0%         13.0%       11.2%       177 bps       15.0%       -201 bps         418,772       281,120       49.0%       475,075       -11.9%         12.9%       11.0%       185 bps       15.2%       -231 bps         117,786       55,368       112.7%       121,904       -3.4%         3.6%       2.2%       145 bps       3.9%       -27 bps | 3,934,799       3,174,457       24.0%       3,847,658       2.3% 14,595,233         3,258,811       2,556,127       27.5%       3,134,566       4.0%       11,915,740         129,675       81,291       59.5%       104,072       24.6%       437,788         859,396       583,789       47.2%       823,930       4.3%       3,184,151         26.4%       22.8%       353 bps       26.3%       9 bps       26.7%         423,907       287,242       47.6%       470,871       -10.0%       1,622,549         13.0%       11.2%       177 bps       15.0%       -201 bps       13.6%         418,772       281,120       49.0%       475,075       -11.9%       1,671,897         12.9%       11.0%       185 bps       15.2%       -231 bps       14.0%         117,786       55,368       112.7%       121,904       -3.4%       408,501         3.6%       2.2%       145 bps       3.9%       -27 bps       3.4% | 3,934,799         3,174,457         24.0%         3,847,658         2.3%         14,595,233         13,398,120           3,258,811         2,556,127         27.5%         3,134,566         4.0%         11,915,740         10,887,843           129,675         81,291         59.5%         104,072         24.6%         437,788         466,691           859,396         583,789         47.2%         823,930         4.3%         3,184,151         2,793,355           26.4%         22.8%         353 bps         26.3%         9 bps         26.7%         25.7%           423,907         287,242         47.6%         470,871         -10.0%         1,622,549         1,570,220           13.0%         11.2%         177 bps         15.0%         -201 bps         13.6%         14.4%           418,772         281,120         49.0%         475,075         -11.9%         1,671,897         1,576,728           12.9%         11.0%         185 bps         15.2%         -231 bps         14.0%         14.5%           117,786         55,368         112.7%         121,904         -3.4%         408,501         381,687           3.6%         2.2%         145 bps         3.9%         -27 bps |