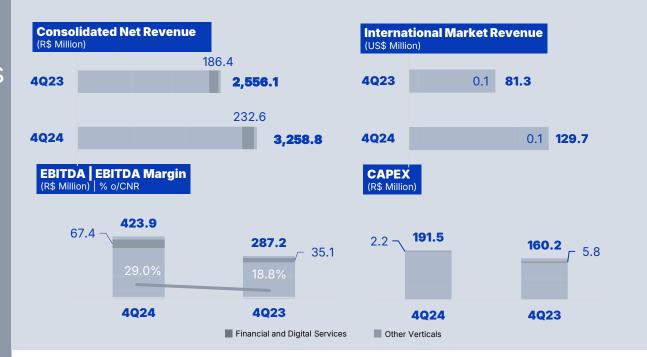

#### **Consolidated** Results

| 4Q24      | 4Q23                                                                               | Δ%                                                                                                                                                                                                                                                                                                                    | 3Q24                                                                                                                                                                                                                                                                                                                                                                                                                                                               | Δ%                                                                                                                                                                                                                                                                                                                                                                                                                                                                                                                                                                                                                      | 2024                                                                                                                                                                                                                                                                                                                                                                                                                                                                                                                                                                                                                                                                                                                                                               | 2023                                                                                                                                                                                                                                                                                                                                                                                                                                                                                                                                                                                                                                                                                                                                                                                                                                                                                                                      | Δ%                                                                                                                                                                                                                                                                                                                                                                                                                                                                                                                                                                                                                                                                                                                                                                                                                                                                                                                                                                                                                                                                                                                                                                                                                         |
|-----------|------------------------------------------------------------------------------------|-----------------------------------------------------------------------------------------------------------------------------------------------------------------------------------------------------------------------------------------------------------------------------------------------------------------------|--------------------------------------------------------------------------------------------------------------------------------------------------------------------------------------------------------------------------------------------------------------------------------------------------------------------------------------------------------------------------------------------------------------------------------------------------------------------|-------------------------------------------------------------------------------------------------------------------------------------------------------------------------------------------------------------------------------------------------------------------------------------------------------------------------------------------------------------------------------------------------------------------------------------------------------------------------------------------------------------------------------------------------------------------------------------------------------------------------|--------------------------------------------------------------------------------------------------------------------------------------------------------------------------------------------------------------------------------------------------------------------------------------------------------------------------------------------------------------------------------------------------------------------------------------------------------------------------------------------------------------------------------------------------------------------------------------------------------------------------------------------------------------------------------------------------------------------------------------------------------------------|---------------------------------------------------------------------------------------------------------------------------------------------------------------------------------------------------------------------------------------------------------------------------------------------------------------------------------------------------------------------------------------------------------------------------------------------------------------------------------------------------------------------------------------------------------------------------------------------------------------------------------------------------------------------------------------------------------------------------------------------------------------------------------------------------------------------------------------------------------------------------------------------------------------------------|----------------------------------------------------------------------------------------------------------------------------------------------------------------------------------------------------------------------------------------------------------------------------------------------------------------------------------------------------------------------------------------------------------------------------------------------------------------------------------------------------------------------------------------------------------------------------------------------------------------------------------------------------------------------------------------------------------------------------------------------------------------------------------------------------------------------------------------------------------------------------------------------------------------------------------------------------------------------------------------------------------------------------------------------------------------------------------------------------------------------------------------------------------------------------------------------------------------------------|
| 3,934,799 | 3,174,457                                                                          | 24.0%                                                                                                                                                                                                                                                                                                                 | 3,847,658                                                                                                                                                                                                                                                                                                                                                                                                                                                          | 2.3%                                                                                                                                                                                                                                                                                                                                                                                                                                                                                                                                                                                                                    | 14,595,233                                                                                                                                                                                                                                                                                                                                                                                                                                                                                                                                                                                                                                                                                                                                                         | 13,398,120                                                                                                                                                                                                                                                                                                                                                                                                                                                                                                                                                                                                                                                                                                                                                                                                                                                                                                                | 8.9%                                                                                                                                                                                                                                                                                                                                                                                                                                                                                                                                                                                                                                                                                                                                                                                                                                                                                                                                                                                                                                                                                                                                                                                                                       |
| 3,258,811 | 2,556,127                                                                          | 27.5%                                                                                                                                                                                                                                                                                                                 | 3,134,566                                                                                                                                                                                                                                                                                                                                                                                                                                                          | 4.0%                                                                                                                                                                                                                                                                                                                                                                                                                                                                                                                                                                                                                    | 11,915,740                                                                                                                                                                                                                                                                                                                                                                                                                                                                                                                                                                                                                                                                                                                                                         | 10,887,843                                                                                                                                                                                                                                                                                                                                                                                                                                                                                                                                                                                                                                                                                                                                                                                                                                                                                                                | 9.4%                                                                                                                                                                                                                                                                                                                                                                                                                                                                                                                                                                                                                                                                                                                                                                                                                                                                                                                                                                                                                                                                                                                                                                                                                       |
| 129,675   | 81,291                                                                             | 59.5%                                                                                                                                                                                                                                                                                                                 | 104,072                                                                                                                                                                                                                                                                                                                                                                                                                                                            | 24.6%                                                                                                                                                                                                                                                                                                                                                                                                                                                                                                                                                                                                                   | 437,788                                                                                                                                                                                                                                                                                                                                                                                                                                                                                                                                                                                                                                                                                                                                                            | 466,691                                                                                                                                                                                                                                                                                                                                                                                                                                                                                                                                                                                                                                                                                                                                                                                                                                                                                                                   | -6.2%                                                                                                                                                                                                                                                                                                                                                                                                                                                                                                                                                                                                                                                                                                                                                                                                                                                                                                                                                                                                                                                                                                                                                                                                                      |
| 859,396   | 583,789                                                                            | 47.2%                                                                                                                                                                                                                                                                                                                 | 823,930                                                                                                                                                                                                                                                                                                                                                                                                                                                            | 4.3%                                                                                                                                                                                                                                                                                                                                                                                                                                                                                                                                                                                                                    | 3,184,151                                                                                                                                                                                                                                                                                                                                                                                                                                                                                                                                                                                                                                                                                                                                                          | 2,793,355                                                                                                                                                                                                                                                                                                                                                                                                                                                                                                                                                                                                                                                                                                                                                                                                                                                                                                                 | 14.0%                                                                                                                                                                                                                                                                                                                                                                                                                                                                                                                                                                                                                                                                                                                                                                                                                                                                                                                                                                                                                                                                                                                                                                                                                      |
| 26.4%     | 22.8%                                                                              | 353 bps                                                                                                                                                                                                                                                                                                               | 26.3%                                                                                                                                                                                                                                                                                                                                                                                                                                                              | 9 bps                                                                                                                                                                                                                                                                                                                                                                                                                                                                                                                                                                                                                   | 26.7%                                                                                                                                                                                                                                                                                                                                                                                                                                                                                                                                                                                                                                                                                                                                                              | 25.7%                                                                                                                                                                                                                                                                                                                                                                                                                                                                                                                                                                                                                                                                                                                                                                                                                                                                                                                     | 107 bps                                                                                                                                                                                                                                                                                                                                                                                                                                                                                                                                                                                                                                                                                                                                                                                                                                                                                                                                                                                                                                                                                                                                                                                                                    |
| 423,907   | 287,242                                                                            | 47.6%                                                                                                                                                                                                                                                                                                                 | 470,871                                                                                                                                                                                                                                                                                                                                                                                                                                                            | -10.0%                                                                                                                                                                                                                                                                                                                                                                                                                                                                                                                                                                                                                  | 1,622,549                                                                                                                                                                                                                                                                                                                                                                                                                                                                                                                                                                                                                                                                                                                                                          | 1,570,220                                                                                                                                                                                                                                                                                                                                                                                                                                                                                                                                                                                                                                                                                                                                                                                                                                                                                                                 | 3.3%                                                                                                                                                                                                                                                                                                                                                                                                                                                                                                                                                                                                                                                                                                                                                                                                                                                                                                                                                                                                                                                                                                                                                                                                                       |
| 13.0%     | 11.2%                                                                              | 177 bps                                                                                                                                                                                                                                                                                                               | 15.0%                                                                                                                                                                                                                                                                                                                                                                                                                                                              | -201 bps                                                                                                                                                                                                                                                                                                                                                                                                                                                                                                                                                                                                                | 13.6%                                                                                                                                                                                                                                                                                                                                                                                                                                                                                                                                                                                                                                                                                                                                                              | 14.4%                                                                                                                                                                                                                                                                                                                                                                                                                                                                                                                                                                                                                                                                                                                                                                                                                                                                                                                     | -80 bps                                                                                                                                                                                                                                                                                                                                                                                                                                                                                                                                                                                                                                                                                                                                                                                                                                                                                                                                                                                                                                                                                                                                                                                                                    |
| 418,772   | 281,120                                                                            | 49.0%                                                                                                                                                                                                                                                                                                                 | 475,075                                                                                                                                                                                                                                                                                                                                                                                                                                                            | -11.9%                                                                                                                                                                                                                                                                                                                                                                                                                                                                                                                                                                                                                  | 1,671,897                                                                                                                                                                                                                                                                                                                                                                                                                                                                                                                                                                                                                                                                                                                                                          | 1,576,728                                                                                                                                                                                                                                                                                                                                                                                                                                                                                                                                                                                                                                                                                                                                                                                                                                                                                                                 | 6.0%                                                                                                                                                                                                                                                                                                                                                                                                                                                                                                                                                                                                                                                                                                                                                                                                                                                                                                                                                                                                                                                                                                                                                                                                                       |
| 12.9%     | 11.0%                                                                              | 185 bps                                                                                                                                                                                                                                                                                                               | 15.2%                                                                                                                                                                                                                                                                                                                                                                                                                                                              | -231 bps                                                                                                                                                                                                                                                                                                                                                                                                                                                                                                                                                                                                                | 14.0%                                                                                                                                                                                                                                                                                                                                                                                                                                                                                                                                                                                                                                                                                                                                                              | 14.5%                                                                                                                                                                                                                                                                                                                                                                                                                                                                                                                                                                                                                                                                                                                                                                                                                                                                                                                     | -45 bps                                                                                                                                                                                                                                                                                                                                                                                                                                                                                                                                                                                                                                                                                                                                                                                                                                                                                                                                                                                                                                                                                                                                                                                                                    |
| 117,786   | 55,368                                                                             | 112.7%                                                                                                                                                                                                                                                                                                                | 121,904                                                                                                                                                                                                                                                                                                                                                                                                                                                            | -3.4%                                                                                                                                                                                                                                                                                                                                                                                                                                                                                                                                                                                                                   | 408,501                                                                                                                                                                                                                                                                                                                                                                                                                                                                                                                                                                                                                                                                                                                                                            | 381,687                                                                                                                                                                                                                                                                                                                                                                                                                                                                                                                                                                                                                                                                                                                                                                                                                                                                                                                   | 7.0%                                                                                                                                                                                                                                                                                                                                                                                                                                                                                                                                                                                                                                                                                                                                                                                                                                                                                                                                                                                                                                                                                                                                                                                                                       |
| 3.6%      | 2.2%                                                                               | 145 bps                                                                                                                                                                                                                                                                                                               | 3.9%                                                                                                                                                                                                                                                                                                                                                                                                                                                               | -27 bps                                                                                                                                                                                                                                                                                                                                                                                                                                                                                                                                                                                                                 | 3.4%                                                                                                                                                                                                                                                                                                                                                                                                                                                                                                                                                                                                                                                                                                                                                               | 3.5%                                                                                                                                                                                                                                                                                                                                                                                                                                                                                                                                                                                                                                                                                                                                                                                                                                                                                                                      | -8 bps                                                                                                                                                                                                                                                                                                                                                                                                                                                                                                                                                                                                                                                                                                                                                                                                                                                                                                                                                                                                                                                                                                                                                                                                                     |
| 0.36      | 0.17                                                                               | 112.7%                                                                                                                                                                                                                                                                                                                | 0.37                                                                                                                                                                                                                                                                                                                                                                                                                                                               | -3.4%                                                                                                                                                                                                                                                                                                                                                                                                                                                                                                                                                                                                                   | 1.24                                                                                                                                                                                                                                                                                                                                                                                                                                                                                                                                                                                                                                                                                                                                                               | 1.16                                                                                                                                                                                                                                                                                                                                                                                                                                                                                                                                                                                                                                                                                                                                                                                                                                                                                                                      | 7.0%                                                                                                                                                                                                                                                                                                                                                                                                                                                                                                                                                                                                                                                                                                                                                                                                                                                                                                                                                                                                                                                                                                                                                                                                                       |
|           | 3,934,799 3,258,811 129,675 859,396 26.4% 423,907 13.0% 418,772 12.9% 117,786 3.6% | 3,934,799       3,174,457         3,258,811       2,556,127         129,675       81,291         859,396       583,789         26.4%       22.8%         423,907       287,242         13.0%       11.2%         418,772       281,120         12.9%       11.0%         117,786       55,368         3.6%       2.2% | 3,934,799       3,174,457       24.0%         3,258,811       2,556,127       27.5%         129,675       81,291       59.5%         859,396       583,789       47.2%         26.4%       22.8%       353 bps         423,907       287,242       47.6%         13.0%       11.2%       177 bps         418,772       281,120       49.0%         12.9%       11.0%       185 bps         117,786       55,368       112.7%         3.6%       2.2%       145 bps | 3,934,799       3,174,457       24.0%       3,847,658         3,258,811       2,556,127       27.5%       3,134,566         129,675       81,291       59.5%       104,072         859,396       583,789       47.2%       823,930         26.4%       22.8%       353 bps       26.3%         423,907       287,242       47.6%       470,871         13.0%       11.2%       177 bps       15.0%         418,772       281,120       49.0%       475,075         12.9%       11.0%       185 bps       15.2%         117,786       55,368       112.7%       121,904         3.6%       2.2%       145 bps       3.9% | 3,934,799       3,174,457       24.0%       3,847,658       2.3%         3,258,811       2,556,127       27.5%       3,134,566       4.0%         129,675       81,291       59.5%       104,072       24.6%         859,396       583,789       47.2%       823,930       4.3%         26.4%       22.8%       353 bps       26.3%       9 bps         423,907       287,242       47.6%       470,871       -10.0%         13.0%       11.2%       177 bps       15.0%       -201 bps         418,772       281,120       49.0%       475,075       -11.9%         12.9%       11.0%       185 bps       15.2%       -231 bps         117,786       55,368       112.7%       121,904       -3.4%         3.6%       2.2%       145 bps       3.9%       -27 bps | 3,934,799       3,174,457       24.0%       3,847,658       2.3% 14,595,233         3,258,811       2,556,127       27.5%       3,134,566       4.0%       11,915,740         129,675       81,291       59.5%       104,072       24.6%       437,788         859,396       583,789       47.2%       823,930       4.3%       3,184,151         26.4%       22.8%       353 bps       26.3%       9 bps       26.7%         423,907       287,242       47.6%       470,871       -10.0%       1,622,549         13.0%       11.2%       177 bps       15.0%       -201 bps       13.6%         418,772       281,120       49.0%       475,075       -11.9%       1,671,897         12.9%       11.0%       185 bps       15.2%       -231 bps       14.0%         117,786       55,368       112.7%       121,904       -3.4%       408,501         3.6%       2.2%       145 bps       3.9%       -27 bps       3.4% | 3,934,799         3,174,457         24.0%         3,847,658         2.3%         14,595,233         13,398,120           3,258,811         2,556,127         27.5%         3,134,566         4.0%         11,915,740         10,887,843           129,675         81,291         59.5%         104,072         24.6%         437,788         466,691           859,396         583,789         47.2%         823,930         4.3%         3,184,151         2,793,355           26.4%         22.8%         353 bps         26.3%         9 bps         26.7%         25.7%           423,907         287,242         47.6%         470,871         -10.0%         1,622,549         1,570,220           13.0%         11.2%         177 bps         15.0%         -201 bps         13.6%         14.4%           418,772         281,120         49.0%         475,075         -11.9%         1,671,897         1,576,728           12.9%         11.0%         185 bps         15.2%         -231 bps         14.0%         14.5%           117,786         55,368         112.7%         121,904         -3.4%         408,501         381,687           3.6%         2.2%         145 bps         3.9%         -27 bps |

| Financial Highlights                                                                                                               |           |           |          |           |         |           |           |          |  |  |
|------------------------------------------------------------------------------------------------------------------------------------|-----------|-----------|----------|-----------|---------|-----------|-----------|----------|--|--|
| Equity                                                                                                                             | 3,229,923 | 2,777,776 | 16.3%    | 3,079,521 | 4.9%    | 3,229,923 | 2,777,776 | 16.3%    |  |  |
| Investments <sup>2</sup>                                                                                                           | 777,780   | 414,559   | 87.6%    | 494,081   | 57.4%   | 1,576,777 | 948,221   | 66.3%    |  |  |
| Net Debt                                                                                                                           | 4,681,510 | 3,174,679 | 47.5%    | 4,142,641 | 13.0%   | 4,681,510 | 3,174,679 | 47.5%    |  |  |
| Net Debt (Without Randon Bank)                                                                                                     | 2,598,217 | 1,584,986 | 63.9%    | 2,266,869 | 14.6%   | 2,598,217 | 1,584,986 | 63.9%    |  |  |
| Net Leverage                                                                                                                       | 2.89 x    | 2.02 x    | 42.7%    | 2.79 x    | 3.5%    | 2.89 x    | 2.02 x    | 42.7%    |  |  |
| Net Leverage (Without Randon Bank)                                                                                                 | 1.63 x    | 1.03 x    | 58.4%    | 1.55 x    | 5.1%    | 1.63 x    | 1.03 x    | 58.4%    |  |  |
| ROE (last 12 months)                                                                                                               | 14.7%     | 13.9%     | 79 bps   | 12.5%     | 225 bps | 14.7%     | 13.9%     | 79 bps   |  |  |
| ROIC (last 12 months)                                                                                                              | 10.9%     | 14.1%     | -328 bps | 9.5%      | 141 bps | 10.9%     | 14.1%     | -328 bps |  |  |
| <sup>1</sup> Exports + Revenues from International Markets (both consolidated) Values in R\$ thousand, except when indicated other |           |           |          |           |         |           |           |          |  |  |