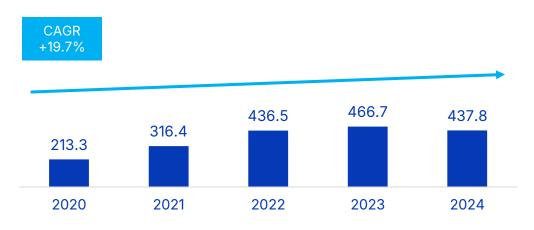

#### **Consolidated** Results

| 4Q24      | 4Q23                                                                               | Δ%                                                                                                                                                                                                                                                                                                                    | 3Q24                                                                                                                                                                                                                                                                                                                                                                                                                                                               | Δ%                                                                                                                                                                                                                                                                                                                                                                                                                                                                                                                                                                                                                      | 2024                                                                                                                                                                                                                                                                                                                                                                                                                                                                                                                                                                                                                                                                                                                                                               | 2023                                                                                                                                                                                                                                                                                                                                                                                                                                                                                                                                                                                                                                                                                                                                                                                                                                                                                                                      | Δ%                                                                                                                                                                                                                                                                                                                                                                                                                                                                                                                                                                                                                                                                                                                                                                                                                                                                                                                                                                                                                                                                                                                                                                                                                         |
|-----------|------------------------------------------------------------------------------------|-----------------------------------------------------------------------------------------------------------------------------------------------------------------------------------------------------------------------------------------------------------------------------------------------------------------------|--------------------------------------------------------------------------------------------------------------------------------------------------------------------------------------------------------------------------------------------------------------------------------------------------------------------------------------------------------------------------------------------------------------------------------------------------------------------|-------------------------------------------------------------------------------------------------------------------------------------------------------------------------------------------------------------------------------------------------------------------------------------------------------------------------------------------------------------------------------------------------------------------------------------------------------------------------------------------------------------------------------------------------------------------------------------------------------------------------|--------------------------------------------------------------------------------------------------------------------------------------------------------------------------------------------------------------------------------------------------------------------------------------------------------------------------------------------------------------------------------------------------------------------------------------------------------------------------------------------------------------------------------------------------------------------------------------------------------------------------------------------------------------------------------------------------------------------------------------------------------------------|---------------------------------------------------------------------------------------------------------------------------------------------------------------------------------------------------------------------------------------------------------------------------------------------------------------------------------------------------------------------------------------------------------------------------------------------------------------------------------------------------------------------------------------------------------------------------------------------------------------------------------------------------------------------------------------------------------------------------------------------------------------------------------------------------------------------------------------------------------------------------------------------------------------------------|----------------------------------------------------------------------------------------------------------------------------------------------------------------------------------------------------------------------------------------------------------------------------------------------------------------------------------------------------------------------------------------------------------------------------------------------------------------------------------------------------------------------------------------------------------------------------------------------------------------------------------------------------------------------------------------------------------------------------------------------------------------------------------------------------------------------------------------------------------------------------------------------------------------------------------------------------------------------------------------------------------------------------------------------------------------------------------------------------------------------------------------------------------------------------------------------------------------------------|
| 3,934,799 | 3,174,457                                                                          | 24.0%                                                                                                                                                                                                                                                                                                                 | 3,847,658                                                                                                                                                                                                                                                                                                                                                                                                                                                          | 2.3%                                                                                                                                                                                                                                                                                                                                                                                                                                                                                                                                                                                                                    | 14,595,233                                                                                                                                                                                                                                                                                                                                                                                                                                                                                                                                                                                                                                                                                                                                                         | 13,398,120                                                                                                                                                                                                                                                                                                                                                                                                                                                                                                                                                                                                                                                                                                                                                                                                                                                                                                                | 8.9%                                                                                                                                                                                                                                                                                                                                                                                                                                                                                                                                                                                                                                                                                                                                                                                                                                                                                                                                                                                                                                                                                                                                                                                                                       |
| 3,258,811 | 2,556,127                                                                          | 27.5%                                                                                                                                                                                                                                                                                                                 | 3,134,566                                                                                                                                                                                                                                                                                                                                                                                                                                                          | 4.0%                                                                                                                                                                                                                                                                                                                                                                                                                                                                                                                                                                                                                    | 11,915,740                                                                                                                                                                                                                                                                                                                                                                                                                                                                                                                                                                                                                                                                                                                                                         | 10,887,843                                                                                                                                                                                                                                                                                                                                                                                                                                                                                                                                                                                                                                                                                                                                                                                                                                                                                                                | 9.4%                                                                                                                                                                                                                                                                                                                                                                                                                                                                                                                                                                                                                                                                                                                                                                                                                                                                                                                                                                                                                                                                                                                                                                                                                       |
| 129,675   | 81,291                                                                             | 59.5%                                                                                                                                                                                                                                                                                                                 | 104,072                                                                                                                                                                                                                                                                                                                                                                                                                                                            | 24.6%                                                                                                                                                                                                                                                                                                                                                                                                                                                                                                                                                                                                                   | 437,788                                                                                                                                                                                                                                                                                                                                                                                                                                                                                                                                                                                                                                                                                                                                                            | 466,691                                                                                                                                                                                                                                                                                                                                                                                                                                                                                                                                                                                                                                                                                                                                                                                                                                                                                                                   | -6.2%                                                                                                                                                                                                                                                                                                                                                                                                                                                                                                                                                                                                                                                                                                                                                                                                                                                                                                                                                                                                                                                                                                                                                                                                                      |
| 859,396   | 583,789                                                                            | 47.2%                                                                                                                                                                                                                                                                                                                 | 823,930                                                                                                                                                                                                                                                                                                                                                                                                                                                            | 4.3%                                                                                                                                                                                                                                                                                                                                                                                                                                                                                                                                                                                                                    | 3,184,151                                                                                                                                                                                                                                                                                                                                                                                                                                                                                                                                                                                                                                                                                                                                                          | 2,793,355                                                                                                                                                                                                                                                                                                                                                                                                                                                                                                                                                                                                                                                                                                                                                                                                                                                                                                                 | 14.0%                                                                                                                                                                                                                                                                                                                                                                                                                                                                                                                                                                                                                                                                                                                                                                                                                                                                                                                                                                                                                                                                                                                                                                                                                      |
| 26.4%     | 22.8%                                                                              | 353 bps                                                                                                                                                                                                                                                                                                               | 26.3%                                                                                                                                                                                                                                                                                                                                                                                                                                                              | 9 bps                                                                                                                                                                                                                                                                                                                                                                                                                                                                                                                                                                                                                   | 26.7%                                                                                                                                                                                                                                                                                                                                                                                                                                                                                                                                                                                                                                                                                                                                                              | 25.7%                                                                                                                                                                                                                                                                                                                                                                                                                                                                                                                                                                                                                                                                                                                                                                                                                                                                                                                     | 107 bps                                                                                                                                                                                                                                                                                                                                                                                                                                                                                                                                                                                                                                                                                                                                                                                                                                                                                                                                                                                                                                                                                                                                                                                                                    |
| 423,907   | 287,242                                                                            | 47.6%                                                                                                                                                                                                                                                                                                                 | 470,871                                                                                                                                                                                                                                                                                                                                                                                                                                                            | -10.0%                                                                                                                                                                                                                                                                                                                                                                                                                                                                                                                                                                                                                  | 1,622,549                                                                                                                                                                                                                                                                                                                                                                                                                                                                                                                                                                                                                                                                                                                                                          | 1,570,220                                                                                                                                                                                                                                                                                                                                                                                                                                                                                                                                                                                                                                                                                                                                                                                                                                                                                                                 | 3.3%                                                                                                                                                                                                                                                                                                                                                                                                                                                                                                                                                                                                                                                                                                                                                                                                                                                                                                                                                                                                                                                                                                                                                                                                                       |
| 13.0%     | 11.2%                                                                              | 177 bps                                                                                                                                                                                                                                                                                                               | 15.0%                                                                                                                                                                                                                                                                                                                                                                                                                                                              | -201 bps                                                                                                                                                                                                                                                                                                                                                                                                                                                                                                                                                                                                                | 13.6%                                                                                                                                                                                                                                                                                                                                                                                                                                                                                                                                                                                                                                                                                                                                                              | 14.4%                                                                                                                                                                                                                                                                                                                                                                                                                                                                                                                                                                                                                                                                                                                                                                                                                                                                                                                     | -80 bps                                                                                                                                                                                                                                                                                                                                                                                                                                                                                                                                                                                                                                                                                                                                                                                                                                                                                                                                                                                                                                                                                                                                                                                                                    |
| 418,772   | 281,120                                                                            | 49.0%                                                                                                                                                                                                                                                                                                                 | 475,075                                                                                                                                                                                                                                                                                                                                                                                                                                                            | -11.9%                                                                                                                                                                                                                                                                                                                                                                                                                                                                                                                                                                                                                  | 1,671,897                                                                                                                                                                                                                                                                                                                                                                                                                                                                                                                                                                                                                                                                                                                                                          | 1,576,728                                                                                                                                                                                                                                                                                                                                                                                                                                                                                                                                                                                                                                                                                                                                                                                                                                                                                                                 | 6.0%                                                                                                                                                                                                                                                                                                                                                                                                                                                                                                                                                                                                                                                                                                                                                                                                                                                                                                                                                                                                                                                                                                                                                                                                                       |
| 12.9%     | 11.0%                                                                              | 185 bps                                                                                                                                                                                                                                                                                                               | 15.2%                                                                                                                                                                                                                                                                                                                                                                                                                                                              | -231 bps                                                                                                                                                                                                                                                                                                                                                                                                                                                                                                                                                                                                                | 14.0%                                                                                                                                                                                                                                                                                                                                                                                                                                                                                                                                                                                                                                                                                                                                                              | 14.5%                                                                                                                                                                                                                                                                                                                                                                                                                                                                                                                                                                                                                                                                                                                                                                                                                                                                                                                     | -45 bps                                                                                                                                                                                                                                                                                                                                                                                                                                                                                                                                                                                                                                                                                                                                                                                                                                                                                                                                                                                                                                                                                                                                                                                                                    |
| 117,786   | 55,368                                                                             | 112.7%                                                                                                                                                                                                                                                                                                                | 121,904                                                                                                                                                                                                                                                                                                                                                                                                                                                            | -3.4%                                                                                                                                                                                                                                                                                                                                                                                                                                                                                                                                                                                                                   | 408,501                                                                                                                                                                                                                                                                                                                                                                                                                                                                                                                                                                                                                                                                                                                                                            | 381,687                                                                                                                                                                                                                                                                                                                                                                                                                                                                                                                                                                                                                                                                                                                                                                                                                                                                                                                   | 7.0%                                                                                                                                                                                                                                                                                                                                                                                                                                                                                                                                                                                                                                                                                                                                                                                                                                                                                                                                                                                                                                                                                                                                                                                                                       |
| 3.6%      | 2.2%                                                                               | 145 bps                                                                                                                                                                                                                                                                                                               | 3.9%                                                                                                                                                                                                                                                                                                                                                                                                                                                               | -27 bps                                                                                                                                                                                                                                                                                                                                                                                                                                                                                                                                                                                                                 | 3.4%                                                                                                                                                                                                                                                                                                                                                                                                                                                                                                                                                                                                                                                                                                                                                               | 3.5%                                                                                                                                                                                                                                                                                                                                                                                                                                                                                                                                                                                                                                                                                                                                                                                                                                                                                                                      | -8 bps                                                                                                                                                                                                                                                                                                                                                                                                                                                                                                                                                                                                                                                                                                                                                                                                                                                                                                                                                                                                                                                                                                                                                                                                                     |
| 0.36      | 0.17                                                                               | 112.7%                                                                                                                                                                                                                                                                                                                | 0.37                                                                                                                                                                                                                                                                                                                                                                                                                                                               | -3.4%                                                                                                                                                                                                                                                                                                                                                                                                                                                                                                                                                                                                                   | 1.24                                                                                                                                                                                                                                                                                                                                                                                                                                                                                                                                                                                                                                                                                                                                                               | 1.16                                                                                                                                                                                                                                                                                                                                                                                                                                                                                                                                                                                                                                                                                                                                                                                                                                                                                                                      | 7.0%                                                                                                                                                                                                                                                                                                                                                                                                                                                                                                                                                                                                                                                                                                                                                                                                                                                                                                                                                                                                                                                                                                                                                                                                                       |
|           | 3,934,799 3,258,811 129,675 859,396 26.4% 423,907 13.0% 418,772 12.9% 117,786 3.6% | 3,934,799       3,174,457         3,258,811       2,556,127         129,675       81,291         859,396       583,789         26.4%       22.8%         423,907       287,242         13.0%       11.2%         418,772       281,120         12.9%       11.0%         117,786       55,368         3.6%       2.2% | 3,934,799       3,174,457       24.0%         3,258,811       2,556,127       27.5%         129,675       81,291       59.5%         859,396       583,789       47.2%         26.4%       22.8%       353 bps         423,907       287,242       47.6%         13.0%       11.2%       177 bps         418,772       281,120       49.0%         12.9%       11.0%       185 bps         117,786       55,368       112.7%         3.6%       2.2%       145 bps | 3,934,799       3,174,457       24.0%       3,847,658         3,258,811       2,556,127       27.5%       3,134,566         129,675       81,291       59.5%       104,072         859,396       583,789       47.2%       823,930         26.4%       22.8%       353 bps       26.3%         423,907       287,242       47.6%       470,871         13.0%       11.2%       177 bps       15.0%         418,772       281,120       49.0%       475,075         12.9%       11.0%       185 bps       15.2%         117,786       55,368       112.7%       121,904         3.6%       2.2%       145 bps       3.9% | 3,934,799       3,174,457       24.0%       3,847,658       2.3%         3,258,811       2,556,127       27.5%       3,134,566       4.0%         129,675       81,291       59.5%       104,072       24.6%         859,396       583,789       47.2%       823,930       4.3%         26.4%       22.8%       353 bps       26.3%       9 bps         423,907       287,242       47.6%       470,871       -10.0%         13.0%       11.2%       177 bps       15.0%       -201 bps         418,772       281,120       49.0%       475,075       -11.9%         12.9%       11.0%       185 bps       15.2%       -231 bps         117,786       55,368       112.7%       121,904       -3.4%         3.6%       2.2%       145 bps       3.9%       -27 bps | 3,934,799       3,174,457       24.0%       3,847,658       2.3% 14,595,233         3,258,811       2,556,127       27.5%       3,134,566       4.0%       11,915,740         129,675       81,291       59.5%       104,072       24.6%       437,788         859,396       583,789       47.2%       823,930       4.3%       3,184,151         26.4%       22.8%       353 bps       26.3%       9 bps       26.7%         423,907       287,242       47.6%       470,871       -10.0%       1,622,549         13.0%       11.2%       177 bps       15.0%       -201 bps       13.6%         418,772       281,120       49.0%       475,075       -11.9%       1,671,897         12.9%       11.0%       185 bps       15.2%       -231 bps       14.0%         117,786       55,368       112.7%       121,904       -3.4%       408,501         3.6%       2.2%       145 bps       3.9%       -27 bps       3.4% | 3,934,799         3,174,457         24.0%         3,847,658         2.3%         14,595,233         13,398,120           3,258,811         2,556,127         27.5%         3,134,566         4.0%         11,915,740         10,887,843           129,675         81,291         59.5%         104,072         24.6%         437,788         466,691           859,396         583,789         47.2%         823,930         4.3%         3,184,151         2,793,355           26.4%         22.8%         353 bps         26.3%         9 bps         26.7%         25.7%           423,907         287,242         47.6%         470,871         -10.0%         1,622,549         1,570,220           13.0%         11.2%         177 bps         15.0%         -201 bps         13.6%         14.4%           418,772         281,120         49.0%         475,075         -11.9%         1,671,897         1,576,728           12.9%         11.0%         185 bps         15.2%         -231 bps         14.0%         14.5%           117,786         55,368         112.7%         121,904         -3.4%         408,501         381,687           3.6%         2.2%         145 bps         3.9%         -27 bps |