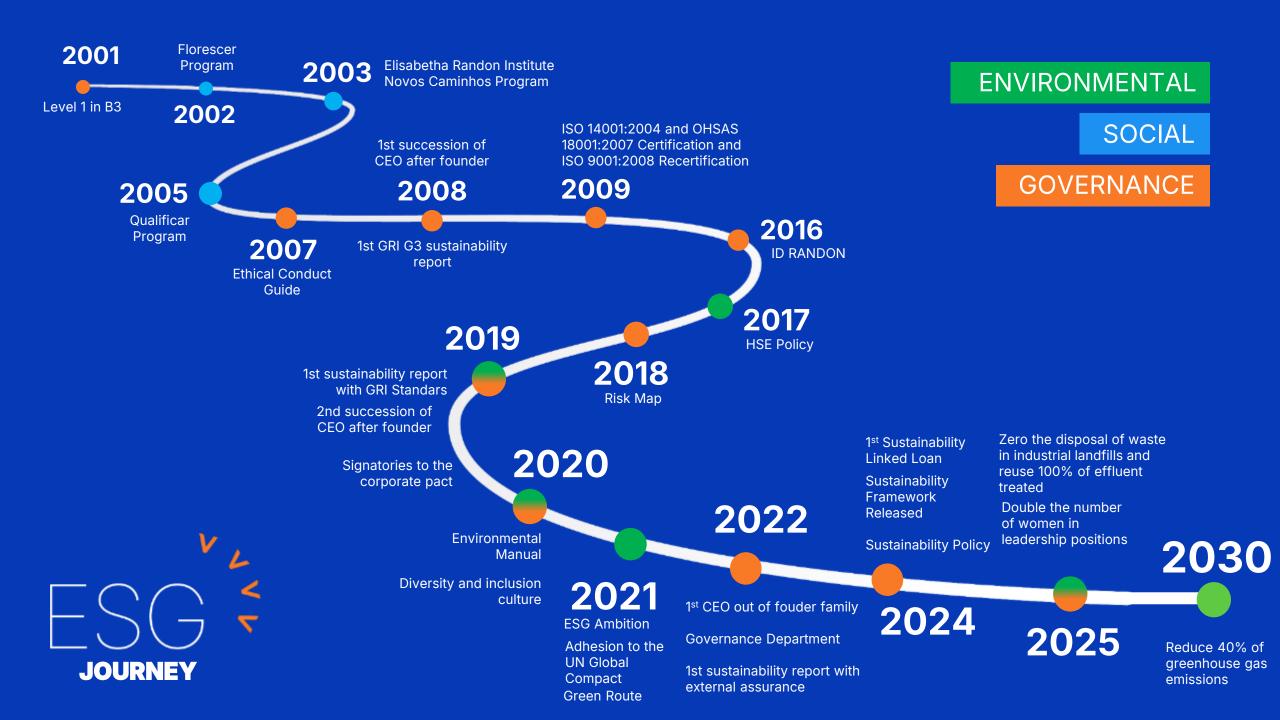

#### **Public commitments**

- > Reduce greenhouse gas emissions by 40% by 2030.
- Zero waste disposal in industrial landfills and reuse 100% of the effluent treated by 2025.
- > Double the number of women in leadership positions by 2025.
- Zero serious accidents.
- Increase annual net revenue generated by new products.

#### **Highlights**

- > 55.7% of effluents reused in 2024
- > 87%
  raw material conversion rate in 2024
- > R\$ 15.4 M Invested in the Green Boiler project
- > 2.41
  Emissions intensity in 2023