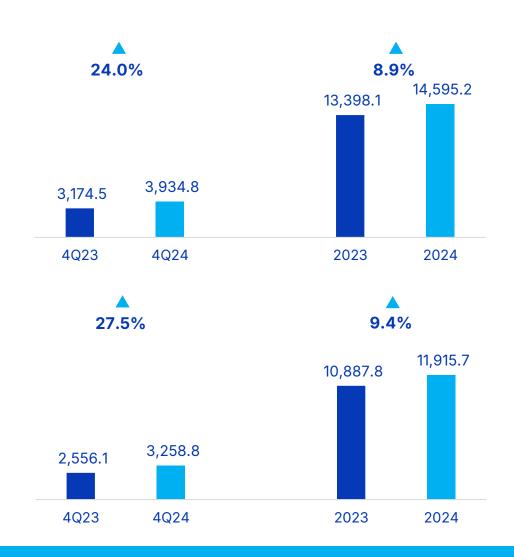

#### **Consolidated** Results

| 4Q24      | 4Q23                                                                               | Δ%                                                                                                                                                                                                                                                                                                                    | 3Q24                                                                                                                                                                                                                                                                                                                                                                                                                                                               | Δ%                                                                                                                                                                                                                                                                                                                                                                                                                                                                                                                                                                                                                      | 2024                                                                                                                                                                                                                                                                                                                                                                                                                                                                                                                                                                                                                                                                                                                                                               | 2023                                                                                                                                                                                                                                                                                                                                                                                                                                                                                                                                                                                                                                                                                                                                                                                                                                                                                                                      | Δ%                                                                                                                                                                                                                                                                                                                                                                                                                                                                                                                                                                                                                                                                                                                                                                                                                                                                                                                                                                                                                                                                                                                                                                                                                         |
|-----------|------------------------------------------------------------------------------------|-----------------------------------------------------------------------------------------------------------------------------------------------------------------------------------------------------------------------------------------------------------------------------------------------------------------------|--------------------------------------------------------------------------------------------------------------------------------------------------------------------------------------------------------------------------------------------------------------------------------------------------------------------------------------------------------------------------------------------------------------------------------------------------------------------|-------------------------------------------------------------------------------------------------------------------------------------------------------------------------------------------------------------------------------------------------------------------------------------------------------------------------------------------------------------------------------------------------------------------------------------------------------------------------------------------------------------------------------------------------------------------------------------------------------------------------|--------------------------------------------------------------------------------------------------------------------------------------------------------------------------------------------------------------------------------------------------------------------------------------------------------------------------------------------------------------------------------------------------------------------------------------------------------------------------------------------------------------------------------------------------------------------------------------------------------------------------------------------------------------------------------------------------------------------------------------------------------------------|---------------------------------------------------------------------------------------------------------------------------------------------------------------------------------------------------------------------------------------------------------------------------------------------------------------------------------------------------------------------------------------------------------------------------------------------------------------------------------------------------------------------------------------------------------------------------------------------------------------------------------------------------------------------------------------------------------------------------------------------------------------------------------------------------------------------------------------------------------------------------------------------------------------------------|----------------------------------------------------------------------------------------------------------------------------------------------------------------------------------------------------------------------------------------------------------------------------------------------------------------------------------------------------------------------------------------------------------------------------------------------------------------------------------------------------------------------------------------------------------------------------------------------------------------------------------------------------------------------------------------------------------------------------------------------------------------------------------------------------------------------------------------------------------------------------------------------------------------------------------------------------------------------------------------------------------------------------------------------------------------------------------------------------------------------------------------------------------------------------------------------------------------------------|
| 3,934,799 | 3,174,457                                                                          | 24.0%                                                                                                                                                                                                                                                                                                                 | 3,847,658                                                                                                                                                                                                                                                                                                                                                                                                                                                          | 2.3%                                                                                                                                                                                                                                                                                                                                                                                                                                                                                                                                                                                                                    | 14,595,233                                                                                                                                                                                                                                                                                                                                                                                                                                                                                                                                                                                                                                                                                                                                                         | 13,398,120                                                                                                                                                                                                                                                                                                                                                                                                                                                                                                                                                                                                                                                                                                                                                                                                                                                                                                                | 8.9%                                                                                                                                                                                                                                                                                                                                                                                                                                                                                                                                                                                                                                                                                                                                                                                                                                                                                                                                                                                                                                                                                                                                                                                                                       |
| 3,258,811 | 2,556,127                                                                          | 27.5%                                                                                                                                                                                                                                                                                                                 | 3,134,566                                                                                                                                                                                                                                                                                                                                                                                                                                                          | 4.0%                                                                                                                                                                                                                                                                                                                                                                                                                                                                                                                                                                                                                    | 11,915,740                                                                                                                                                                                                                                                                                                                                                                                                                                                                                                                                                                                                                                                                                                                                                         | 10,887,843                                                                                                                                                                                                                                                                                                                                                                                                                                                                                                                                                                                                                                                                                                                                                                                                                                                                                                                | 9.4%                                                                                                                                                                                                                                                                                                                                                                                                                                                                                                                                                                                                                                                                                                                                                                                                                                                                                                                                                                                                                                                                                                                                                                                                                       |
| 129,675   | 81,291                                                                             | 59.5%                                                                                                                                                                                                                                                                                                                 | 104,072                                                                                                                                                                                                                                                                                                                                                                                                                                                            | 24.6%                                                                                                                                                                                                                                                                                                                                                                                                                                                                                                                                                                                                                   | 437,788                                                                                                                                                                                                                                                                                                                                                                                                                                                                                                                                                                                                                                                                                                                                                            | 466,691                                                                                                                                                                                                                                                                                                                                                                                                                                                                                                                                                                                                                                                                                                                                                                                                                                                                                                                   | -6.2%                                                                                                                                                                                                                                                                                                                                                                                                                                                                                                                                                                                                                                                                                                                                                                                                                                                                                                                                                                                                                                                                                                                                                                                                                      |
| 859,396   | 583,789                                                                            | 47.2%                                                                                                                                                                                                                                                                                                                 | 823,930                                                                                                                                                                                                                                                                                                                                                                                                                                                            | 4.3%                                                                                                                                                                                                                                                                                                                                                                                                                                                                                                                                                                                                                    | 3,184,151                                                                                                                                                                                                                                                                                                                                                                                                                                                                                                                                                                                                                                                                                                                                                          | 2,793,355                                                                                                                                                                                                                                                                                                                                                                                                                                                                                                                                                                                                                                                                                                                                                                                                                                                                                                                 | 14.0%                                                                                                                                                                                                                                                                                                                                                                                                                                                                                                                                                                                                                                                                                                                                                                                                                                                                                                                                                                                                                                                                                                                                                                                                                      |
| 26.4%     | 22.8%                                                                              | 353 bps                                                                                                                                                                                                                                                                                                               | 26.3%                                                                                                                                                                                                                                                                                                                                                                                                                                                              | 9 bps                                                                                                                                                                                                                                                                                                                                                                                                                                                                                                                                                                                                                   | 26.7%                                                                                                                                                                                                                                                                                                                                                                                                                                                                                                                                                                                                                                                                                                                                                              | 25.7%                                                                                                                                                                                                                                                                                                                                                                                                                                                                                                                                                                                                                                                                                                                                                                                                                                                                                                                     | 107 bps                                                                                                                                                                                                                                                                                                                                                                                                                                                                                                                                                                                                                                                                                                                                                                                                                                                                                                                                                                                                                                                                                                                                                                                                                    |
| 423,907   | 287,242                                                                            | 47.6%                                                                                                                                                                                                                                                                                                                 | 470,871                                                                                                                                                                                                                                                                                                                                                                                                                                                            | -10.0%                                                                                                                                                                                                                                                                                                                                                                                                                                                                                                                                                                                                                  | 1,622,549                                                                                                                                                                                                                                                                                                                                                                                                                                                                                                                                                                                                                                                                                                                                                          | 1,570,220                                                                                                                                                                                                                                                                                                                                                                                                                                                                                                                                                                                                                                                                                                                                                                                                                                                                                                                 | 3.3%                                                                                                                                                                                                                                                                                                                                                                                                                                                                                                                                                                                                                                                                                                                                                                                                                                                                                                                                                                                                                                                                                                                                                                                                                       |
| 13.0%     | 11.2%                                                                              | 177 bps                                                                                                                                                                                                                                                                                                               | 15.0%                                                                                                                                                                                                                                                                                                                                                                                                                                                              | -201 bps                                                                                                                                                                                                                                                                                                                                                                                                                                                                                                                                                                                                                | 13.6%                                                                                                                                                                                                                                                                                                                                                                                                                                                                                                                                                                                                                                                                                                                                                              | 14.4%                                                                                                                                                                                                                                                                                                                                                                                                                                                                                                                                                                                                                                                                                                                                                                                                                                                                                                                     | -80 bps                                                                                                                                                                                                                                                                                                                                                                                                                                                                                                                                                                                                                                                                                                                                                                                                                                                                                                                                                                                                                                                                                                                                                                                                                    |
| 418,772   | 281,120                                                                            | 49.0%                                                                                                                                                                                                                                                                                                                 | 475,075                                                                                                                                                                                                                                                                                                                                                                                                                                                            | -11.9%                                                                                                                                                                                                                                                                                                                                                                                                                                                                                                                                                                                                                  | 1,671,897                                                                                                                                                                                                                                                                                                                                                                                                                                                                                                                                                                                                                                                                                                                                                          | 1,576,728                                                                                                                                                                                                                                                                                                                                                                                                                                                                                                                                                                                                                                                                                                                                                                                                                                                                                                                 | 6.0%                                                                                                                                                                                                                                                                                                                                                                                                                                                                                                                                                                                                                                                                                                                                                                                                                                                                                                                                                                                                                                                                                                                                                                                                                       |
| 12.9%     | 11.0%                                                                              | 185 bps                                                                                                                                                                                                                                                                                                               | 15.2%                                                                                                                                                                                                                                                                                                                                                                                                                                                              | -231 bps                                                                                                                                                                                                                                                                                                                                                                                                                                                                                                                                                                                                                | 14.0%                                                                                                                                                                                                                                                                                                                                                                                                                                                                                                                                                                                                                                                                                                                                                              | 14.5%                                                                                                                                                                                                                                                                                                                                                                                                                                                                                                                                                                                                                                                                                                                                                                                                                                                                                                                     | -45 bps                                                                                                                                                                                                                                                                                                                                                                                                                                                                                                                                                                                                                                                                                                                                                                                                                                                                                                                                                                                                                                                                                                                                                                                                                    |
| 117,786   | 55,368                                                                             | 112.7%                                                                                                                                                                                                                                                                                                                | 121,904                                                                                                                                                                                                                                                                                                                                                                                                                                                            | -3.4%                                                                                                                                                                                                                                                                                                                                                                                                                                                                                                                                                                                                                   | 408,501                                                                                                                                                                                                                                                                                                                                                                                                                                                                                                                                                                                                                                                                                                                                                            | 381,687                                                                                                                                                                                                                                                                                                                                                                                                                                                                                                                                                                                                                                                                                                                                                                                                                                                                                                                   | 7.0%                                                                                                                                                                                                                                                                                                                                                                                                                                                                                                                                                                                                                                                                                                                                                                                                                                                                                                                                                                                                                                                                                                                                                                                                                       |
| 3.6%      | 2.2%                                                                               | 145 bps                                                                                                                                                                                                                                                                                                               | 3.9%                                                                                                                                                                                                                                                                                                                                                                                                                                                               | -27 bps                                                                                                                                                                                                                                                                                                                                                                                                                                                                                                                                                                                                                 | 3.4%                                                                                                                                                                                                                                                                                                                                                                                                                                                                                                                                                                                                                                                                                                                                                               | 3.5%                                                                                                                                                                                                                                                                                                                                                                                                                                                                                                                                                                                                                                                                                                                                                                                                                                                                                                                      | -8 bps                                                                                                                                                                                                                                                                                                                                                                                                                                                                                                                                                                                                                                                                                                                                                                                                                                                                                                                                                                                                                                                                                                                                                                                                                     |
| 0.36      | 0.17                                                                               | 112.7%                                                                                                                                                                                                                                                                                                                | 0.37                                                                                                                                                                                                                                                                                                                                                                                                                                                               | -3.4%                                                                                                                                                                                                                                                                                                                                                                                                                                                                                                                                                                                                                   | 1.24                                                                                                                                                                                                                                                                                                                                                                                                                                                                                                                                                                                                                                                                                                                                                               | 1.16                                                                                                                                                                                                                                                                                                                                                                                                                                                                                                                                                                                                                                                                                                                                                                                                                                                                                                                      | 7.0%                                                                                                                                                                                                                                                                                                                                                                                                                                                                                                                                                                                                                                                                                                                                                                                                                                                                                                                                                                                                                                                                                                                                                                                                                       |
|           | 3,934,799 3,258,811 129,675 859,396 26.4% 423,907 13.0% 418,772 12.9% 117,786 3.6% | 3,934,799       3,174,457         3,258,811       2,556,127         129,675       81,291         859,396       583,789         26.4%       22.8%         423,907       287,242         13.0%       11.2%         418,772       281,120         12.9%       11.0%         117,786       55,368         3.6%       2.2% | 3,934,799       3,174,457       24.0%         3,258,811       2,556,127       27.5%         129,675       81,291       59.5%         859,396       583,789       47.2%         26.4%       22.8%       353 bps         423,907       287,242       47.6%         13.0%       11.2%       177 bps         418,772       281,120       49.0%         12.9%       11.0%       185 bps         117,786       55,368       112.7%         3.6%       2.2%       145 bps | 3,934,799       3,174,457       24.0%       3,847,658         3,258,811       2,556,127       27.5%       3,134,566         129,675       81,291       59.5%       104,072         859,396       583,789       47.2%       823,930         26.4%       22.8%       353 bps       26.3%         423,907       287,242       47.6%       470,871         13.0%       11.2%       177 bps       15.0%         418,772       281,120       49.0%       475,075         12.9%       11.0%       185 bps       15.2%         117,786       55,368       112.7%       121,904         3.6%       2.2%       145 bps       3.9% | 3,934,799       3,174,457       24.0%       3,847,658       2.3%         3,258,811       2,556,127       27.5%       3,134,566       4.0%         129,675       81,291       59.5%       104,072       24.6%         859,396       583,789       47.2%       823,930       4.3%         26.4%       22.8%       353 bps       26.3%       9 bps         423,907       287,242       47.6%       470,871       -10.0%         13.0%       11.2%       177 bps       15.0%       -201 bps         418,772       281,120       49.0%       475,075       -11.9%         12.9%       11.0%       185 bps       15.2%       -231 bps         117,786       55,368       112.7%       121,904       -3.4%         3.6%       2.2%       145 bps       3.9%       -27 bps | 3,934,799       3,174,457       24.0%       3,847,658       2.3% 14,595,233         3,258,811       2,556,127       27.5%       3,134,566       4.0%       11,915,740         129,675       81,291       59.5%       104,072       24.6%       437,788         859,396       583,789       47.2%       823,930       4.3%       3,184,151         26.4%       22.8%       353 bps       26.3%       9 bps       26.7%         423,907       287,242       47.6%       470,871       -10.0%       1,622,549         13.0%       11.2%       177 bps       15.0%       -201 bps       13.6%         418,772       281,120       49.0%       475,075       -11.9%       1,671,897         12.9%       11.0%       185 bps       15.2%       -231 bps       14.0%         117,786       55,368       112.7%       121,904       -3.4%       408,501         3.6%       2.2%       145 bps       3.9%       -27 bps       3.4% | 3,934,799         3,174,457         24.0%         3,847,658         2.3%         14,595,233         13,398,120           3,258,811         2,556,127         27.5%         3,134,566         4.0%         11,915,740         10,887,843           129,675         81,291         59.5%         104,072         24.6%         437,788         466,691           859,396         583,789         47.2%         823,930         4.3%         3,184,151         2,793,355           26.4%         22.8%         353 bps         26.3%         9 bps         26.7%         25.7%           423,907         287,242         47.6%         470,871         -10.0%         1,622,549         1,570,220           13.0%         11.2%         177 bps         15.0%         -201 bps         13.6%         14.4%           418,772         281,120         49.0%         475,075         -11.9%         1,671,897         1,576,728           12.9%         11.0%         185 bps         15.2%         -231 bps         14.0%         14.5%           117,786         55,368         112.7%         121,904         -3.4%         408,501         381,687           3.6%         2.2%         145 bps         3.9%         -27 bps |