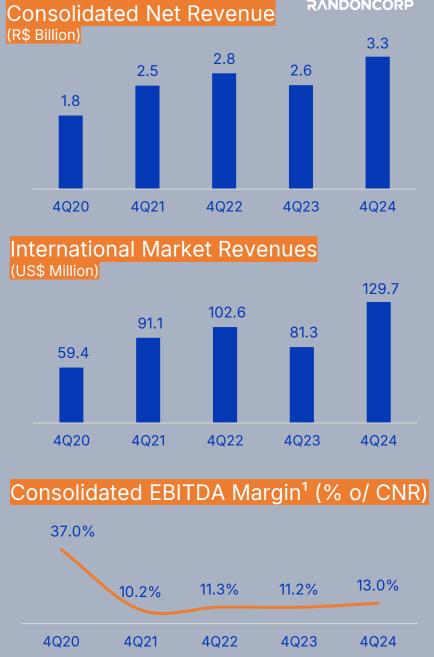

#### **Consolidated** Results

| 4Q24      | 4Q23                                                                               | Δ%                                                                                                                                                                                                                                                                                                                    | 3Q24                                                                                                                                                                                                                                                                                                                                                                                                                                                               | Δ%                                                                                                                                                                                                                                                                                                                                                                                                                                                                                                                                                                                                                      | 2024                                                                                                                                                                                                                                                                                                                                                                                                                                                                                                                                                                                                                                                                                                                                                               | 2023                                                                                                                                                                                                                                                                                                                                                                                                                                                                                                                                                                                                                                                                                                                                                                                                                                                                                                                      | Δ%                                                                                                                                                                                                                                                                                                                                                                                                                                                                                                                                                                                                                                                                                                                                                                                                                                                                                                                                                                                                                                                                                                                                                                                                                         |
|-----------|------------------------------------------------------------------------------------|-----------------------------------------------------------------------------------------------------------------------------------------------------------------------------------------------------------------------------------------------------------------------------------------------------------------------|--------------------------------------------------------------------------------------------------------------------------------------------------------------------------------------------------------------------------------------------------------------------------------------------------------------------------------------------------------------------------------------------------------------------------------------------------------------------|-------------------------------------------------------------------------------------------------------------------------------------------------------------------------------------------------------------------------------------------------------------------------------------------------------------------------------------------------------------------------------------------------------------------------------------------------------------------------------------------------------------------------------------------------------------------------------------------------------------------------|--------------------------------------------------------------------------------------------------------------------------------------------------------------------------------------------------------------------------------------------------------------------------------------------------------------------------------------------------------------------------------------------------------------------------------------------------------------------------------------------------------------------------------------------------------------------------------------------------------------------------------------------------------------------------------------------------------------------------------------------------------------------|---------------------------------------------------------------------------------------------------------------------------------------------------------------------------------------------------------------------------------------------------------------------------------------------------------------------------------------------------------------------------------------------------------------------------------------------------------------------------------------------------------------------------------------------------------------------------------------------------------------------------------------------------------------------------------------------------------------------------------------------------------------------------------------------------------------------------------------------------------------------------------------------------------------------------|----------------------------------------------------------------------------------------------------------------------------------------------------------------------------------------------------------------------------------------------------------------------------------------------------------------------------------------------------------------------------------------------------------------------------------------------------------------------------------------------------------------------------------------------------------------------------------------------------------------------------------------------------------------------------------------------------------------------------------------------------------------------------------------------------------------------------------------------------------------------------------------------------------------------------------------------------------------------------------------------------------------------------------------------------------------------------------------------------------------------------------------------------------------------------------------------------------------------------|
| 3,934,799 | 3,174,457                                                                          | 24.0%                                                                                                                                                                                                                                                                                                                 | 3,847,658                                                                                                                                                                                                                                                                                                                                                                                                                                                          | 2.3%                                                                                                                                                                                                                                                                                                                                                                                                                                                                                                                                                                                                                    | 14,595,233                                                                                                                                                                                                                                                                                                                                                                                                                                                                                                                                                                                                                                                                                                                                                         | 13,398,120                                                                                                                                                                                                                                                                                                                                                                                                                                                                                                                                                                                                                                                                                                                                                                                                                                                                                                                | 8.9%                                                                                                                                                                                                                                                                                                                                                                                                                                                                                                                                                                                                                                                                                                                                                                                                                                                                                                                                                                                                                                                                                                                                                                                                                       |
| 3,258,811 | 2,556,127                                                                          | 27.5%                                                                                                                                                                                                                                                                                                                 | 3,134,566                                                                                                                                                                                                                                                                                                                                                                                                                                                          | 4.0%                                                                                                                                                                                                                                                                                                                                                                                                                                                                                                                                                                                                                    | 11,915,740                                                                                                                                                                                                                                                                                                                                                                                                                                                                                                                                                                                                                                                                                                                                                         | 10,887,843                                                                                                                                                                                                                                                                                                                                                                                                                                                                                                                                                                                                                                                                                                                                                                                                                                                                                                                | 9.4%                                                                                                                                                                                                                                                                                                                                                                                                                                                                                                                                                                                                                                                                                                                                                                                                                                                                                                                                                                                                                                                                                                                                                                                                                       |
| 129,675   | 81,291                                                                             | 59.5%                                                                                                                                                                                                                                                                                                                 | 104,072                                                                                                                                                                                                                                                                                                                                                                                                                                                            | 24.6%                                                                                                                                                                                                                                                                                                                                                                                                                                                                                                                                                                                                                   | 437,788                                                                                                                                                                                                                                                                                                                                                                                                                                                                                                                                                                                                                                                                                                                                                            | 466,691                                                                                                                                                                                                                                                                                                                                                                                                                                                                                                                                                                                                                                                                                                                                                                                                                                                                                                                   | -6.2%                                                                                                                                                                                                                                                                                                                                                                                                                                                                                                                                                                                                                                                                                                                                                                                                                                                                                                                                                                                                                                                                                                                                                                                                                      |
| 859,396   | 583,789                                                                            | 47.2%                                                                                                                                                                                                                                                                                                                 | 823,930                                                                                                                                                                                                                                                                                                                                                                                                                                                            | 4.3%                                                                                                                                                                                                                                                                                                                                                                                                                                                                                                                                                                                                                    | 3,184,151                                                                                                                                                                                                                                                                                                                                                                                                                                                                                                                                                                                                                                                                                                                                                          | 2,793,355                                                                                                                                                                                                                                                                                                                                                                                                                                                                                                                                                                                                                                                                                                                                                                                                                                                                                                                 | 14.0%                                                                                                                                                                                                                                                                                                                                                                                                                                                                                                                                                                                                                                                                                                                                                                                                                                                                                                                                                                                                                                                                                                                                                                                                                      |
| 26.4%     | 22.8%                                                                              | 353 bps                                                                                                                                                                                                                                                                                                               | 26.3%                                                                                                                                                                                                                                                                                                                                                                                                                                                              | 9 bps                                                                                                                                                                                                                                                                                                                                                                                                                                                                                                                                                                                                                   | 26.7%                                                                                                                                                                                                                                                                                                                                                                                                                                                                                                                                                                                                                                                                                                                                                              | 25.7%                                                                                                                                                                                                                                                                                                                                                                                                                                                                                                                                                                                                                                                                                                                                                                                                                                                                                                                     | 107 bps                                                                                                                                                                                                                                                                                                                                                                                                                                                                                                                                                                                                                                                                                                                                                                                                                                                                                                                                                                                                                                                                                                                                                                                                                    |
| 423,907   | 287,242                                                                            | 47.6%                                                                                                                                                                                                                                                                                                                 | 470,871                                                                                                                                                                                                                                                                                                                                                                                                                                                            | -10.0%                                                                                                                                                                                                                                                                                                                                                                                                                                                                                                                                                                                                                  | 1,622,549                                                                                                                                                                                                                                                                                                                                                                                                                                                                                                                                                                                                                                                                                                                                                          | 1,570,220                                                                                                                                                                                                                                                                                                                                                                                                                                                                                                                                                                                                                                                                                                                                                                                                                                                                                                                 | 3.3%                                                                                                                                                                                                                                                                                                                                                                                                                                                                                                                                                                                                                                                                                                                                                                                                                                                                                                                                                                                                                                                                                                                                                                                                                       |
| 13.0%     | 11.2%                                                                              | 177 bps                                                                                                                                                                                                                                                                                                               | 15.0%                                                                                                                                                                                                                                                                                                                                                                                                                                                              | -201 bps                                                                                                                                                                                                                                                                                                                                                                                                                                                                                                                                                                                                                | 13.6%                                                                                                                                                                                                                                                                                                                                                                                                                                                                                                                                                                                                                                                                                                                                                              | 14.4%                                                                                                                                                                                                                                                                                                                                                                                                                                                                                                                                                                                                                                                                                                                                                                                                                                                                                                                     | -80 bps                                                                                                                                                                                                                                                                                                                                                                                                                                                                                                                                                                                                                                                                                                                                                                                                                                                                                                                                                                                                                                                                                                                                                                                                                    |
| 418,772   | 281,120                                                                            | 49.0%                                                                                                                                                                                                                                                                                                                 | 475,075                                                                                                                                                                                                                                                                                                                                                                                                                                                            | -11.9%                                                                                                                                                                                                                                                                                                                                                                                                                                                                                                                                                                                                                  | 1,671,897                                                                                                                                                                                                                                                                                                                                                                                                                                                                                                                                                                                                                                                                                                                                                          | 1,576,728                                                                                                                                                                                                                                                                                                                                                                                                                                                                                                                                                                                                                                                                                                                                                                                                                                                                                                                 | 6.0%                                                                                                                                                                                                                                                                                                                                                                                                                                                                                                                                                                                                                                                                                                                                                                                                                                                                                                                                                                                                                                                                                                                                                                                                                       |
| 12.9%     | 11.0%                                                                              | 185 bps                                                                                                                                                                                                                                                                                                               | 15.2%                                                                                                                                                                                                                                                                                                                                                                                                                                                              | -231 bps                                                                                                                                                                                                                                                                                                                                                                                                                                                                                                                                                                                                                | 14.0%                                                                                                                                                                                                                                                                                                                                                                                                                                                                                                                                                                                                                                                                                                                                                              | 14.5%                                                                                                                                                                                                                                                                                                                                                                                                                                                                                                                                                                                                                                                                                                                                                                                                                                                                                                                     | -45 bps                                                                                                                                                                                                                                                                                                                                                                                                                                                                                                                                                                                                                                                                                                                                                                                                                                                                                                                                                                                                                                                                                                                                                                                                                    |
| 117,786   | 55,368                                                                             | 112.7%                                                                                                                                                                                                                                                                                                                | 121,904                                                                                                                                                                                                                                                                                                                                                                                                                                                            | -3.4%                                                                                                                                                                                                                                                                                                                                                                                                                                                                                                                                                                                                                   | 408,501                                                                                                                                                                                                                                                                                                                                                                                                                                                                                                                                                                                                                                                                                                                                                            | 381,687                                                                                                                                                                                                                                                                                                                                                                                                                                                                                                                                                                                                                                                                                                                                                                                                                                                                                                                   | 7.0%                                                                                                                                                                                                                                                                                                                                                                                                                                                                                                                                                                                                                                                                                                                                                                                                                                                                                                                                                                                                                                                                                                                                                                                                                       |
| 3.6%      | 2.2%                                                                               | 145 bps                                                                                                                                                                                                                                                                                                               | 3.9%                                                                                                                                                                                                                                                                                                                                                                                                                                                               | -27 bps                                                                                                                                                                                                                                                                                                                                                                                                                                                                                                                                                                                                                 | 3.4%                                                                                                                                                                                                                                                                                                                                                                                                                                                                                                                                                                                                                                                                                                                                                               | 3.5%                                                                                                                                                                                                                                                                                                                                                                                                                                                                                                                                                                                                                                                                                                                                                                                                                                                                                                                      | -8 bps                                                                                                                                                                                                                                                                                                                                                                                                                                                                                                                                                                                                                                                                                                                                                                                                                                                                                                                                                                                                                                                                                                                                                                                                                     |
| 0.36      | 0.17                                                                               | 112.7%                                                                                                                                                                                                                                                                                                                | 0.37                                                                                                                                                                                                                                                                                                                                                                                                                                                               | -3.4%                                                                                                                                                                                                                                                                                                                                                                                                                                                                                                                                                                                                                   | 1.24                                                                                                                                                                                                                                                                                                                                                                                                                                                                                                                                                                                                                                                                                                                                                               | 1.16                                                                                                                                                                                                                                                                                                                                                                                                                                                                                                                                                                                                                                                                                                                                                                                                                                                                                                                      | 7.0%                                                                                                                                                                                                                                                                                                                                                                                                                                                                                                                                                                                                                                                                                                                                                                                                                                                                                                                                                                                                                                                                                                                                                                                                                       |
|           | 3,934,799 3,258,811 129,675 859,396 26.4% 423,907 13.0% 418,772 12.9% 117,786 3.6% | 3,934,799       3,174,457         3,258,811       2,556,127         129,675       81,291         859,396       583,789         26.4%       22.8%         423,907       287,242         13.0%       11.2%         418,772       281,120         12.9%       11.0%         117,786       55,368         3.6%       2.2% | 3,934,799       3,174,457       24.0%         3,258,811       2,556,127       27.5%         129,675       81,291       59.5%         859,396       583,789       47.2%         26.4%       22.8%       353 bps         423,907       287,242       47.6%         13.0%       11.2%       177 bps         418,772       281,120       49.0%         12.9%       11.0%       185 bps         117,786       55,368       112.7%         3.6%       2.2%       145 bps | 3,934,799       3,174,457       24.0%       3,847,658         3,258,811       2,556,127       27.5%       3,134,566         129,675       81,291       59.5%       104,072         859,396       583,789       47.2%       823,930         26.4%       22.8%       353 bps       26.3%         423,907       287,242       47.6%       470,871         13.0%       11.2%       177 bps       15.0%         418,772       281,120       49.0%       475,075         12.9%       11.0%       185 bps       15.2%         117,786       55,368       112.7%       121,904         3.6%       2.2%       145 bps       3.9% | 3,934,799       3,174,457       24.0%       3,847,658       2.3%         3,258,811       2,556,127       27.5%       3,134,566       4.0%         129,675       81,291       59.5%       104,072       24.6%         859,396       583,789       47.2%       823,930       4.3%         26.4%       22.8%       353 bps       26.3%       9 bps         423,907       287,242       47.6%       470,871       -10.0%         13.0%       11.2%       177 bps       15.0%       -201 bps         418,772       281,120       49.0%       475,075       -11.9%         12.9%       11.0%       185 bps       15.2%       -231 bps         117,786       55,368       112.7%       121,904       -3.4%         3.6%       2.2%       145 bps       3.9%       -27 bps | 3,934,799       3,174,457       24.0%       3,847,658       2.3% 14,595,233         3,258,811       2,556,127       27.5%       3,134,566       4.0%       11,915,740         129,675       81,291       59.5%       104,072       24.6%       437,788         859,396       583,789       47.2%       823,930       4.3%       3,184,151         26.4%       22.8%       353 bps       26.3%       9 bps       26.7%         423,907       287,242       47.6%       470,871       -10.0%       1,622,549         13.0%       11.2%       177 bps       15.0%       -201 bps       13.6%         418,772       281,120       49.0%       475,075       -11.9%       1,671,897         12.9%       11.0%       185 bps       15.2%       -231 bps       14.0%         117,786       55,368       112.7%       121,904       -3.4%       408,501         3.6%       2.2%       145 bps       3.9%       -27 bps       3.4% | 3,934,799         3,174,457         24.0%         3,847,658         2.3%         14,595,233         13,398,120           3,258,811         2,556,127         27.5%         3,134,566         4.0%         11,915,740         10,887,843           129,675         81,291         59.5%         104,072         24.6%         437,788         466,691           859,396         583,789         47.2%         823,930         4.3%         3,184,151         2,793,355           26.4%         22.8%         353 bps         26.3%         9 bps         26.7%         25.7%           423,907         287,242         47.6%         470,871         -10.0%         1,622,549         1,570,220           13.0%         11.2%         177 bps         15.0%         -201 bps         13.6%         14.4%           418,772         281,120         49.0%         475,075         -11.9%         1,671,897         1,576,728           12.9%         11.0%         185 bps         15.2%         -231 bps         14.0%         14.5%           117,786         55,368         112.7%         121,904         -3.4%         408,501         381,687           3.6%         2.2%         145 bps         3.9%         -27 bps |

| Financial Highlights                                                                                                               |           |           |          |           |         |           |           |          |  |  |
|------------------------------------------------------------------------------------------------------------------------------------|-----------|-----------|----------|-----------|---------|-----------|-----------|----------|--|--|
| Equity                                                                                                                             | 3,229,923 | 2,777,776 | 16.3%    | 3,079,521 | 4.9%    | 3,229,923 | 2,777,776 | 16.3%    |  |  |
| Investments <sup>2</sup>                                                                                                           | 777,780   | 414,559   | 87.6%    | 494,081   | 57.4%   | 1,576,777 | 948,221   | 66.3%    |  |  |
| Net Debt                                                                                                                           | 4,681,510 | 3,174,679 | 47.5%    | 4,142,641 | 13.0%   | 4,681,510 | 3,174,679 | 47.5%    |  |  |
| Net Debt (Without Randon Bank)                                                                                                     | 2,598,217 | 1,584,986 | 63.9%    | 2,266,869 | 14.6%   | 2,598,217 | 1,584,986 | 63.9%    |  |  |
| Net Leverage                                                                                                                       | 2.89 x    | 2.02 x    | 42.7%    | 2.79 x    | 3.5%    | 2.89 x    | 2.02 x    | 42.7%    |  |  |
| Net Leverage (Without Randon Bank)                                                                                                 | 1.63 x    | 1.03 x    | 58.4%    | 1.55 x    | 5.1%    | 1.63 x    | 1.03 x    | 58.4%    |  |  |
| ROE (last 12 months)                                                                                                               | 14.7%     | 13.9%     | 79 bps   | 12.5%     | 225 bps | 14.7%     | 13.9%     | 79 bps   |  |  |
| ROIC (last 12 months)                                                                                                              | 10.9%     | 14.1%     | -328 bps | 9.5%      | 141 bps | 10.9%     | 14.1%     | -328 bps |  |  |
| <sup>1</sup> Exports + Revenues from International Markets (both consolidated) Values in R\$ thousand, except when indicated other |           |           |          |           |         |           |           |          |  |  |