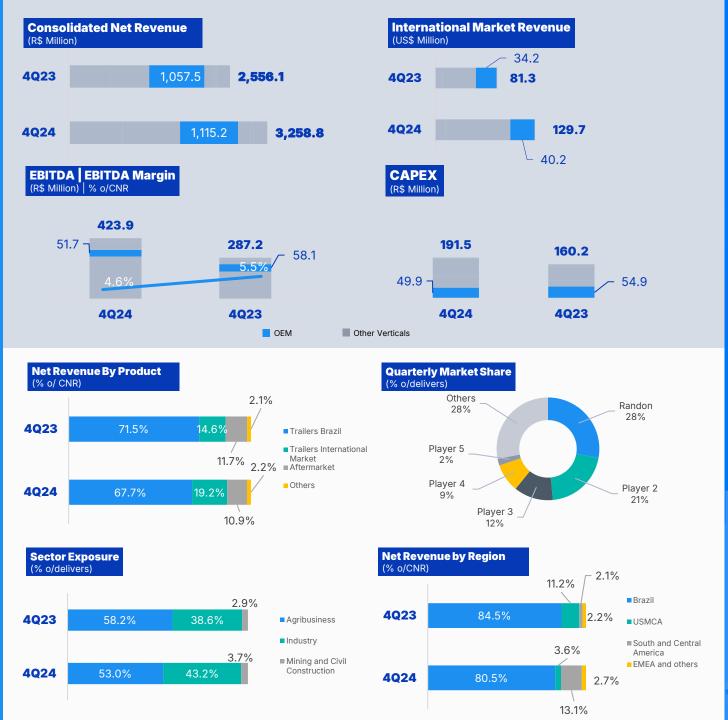

#### **Consolidated** Results

| 4Q24      | 4Q23                                                                               | Δ%                                                                                                                                                                                                                                                                                                                    | 3Q24                                                                                                                                                                                                                                                                                                                                                                                                                                                               | Δ%                                                                                                                                                                                                                                                                                                                                                                                                                                                                                                                                                                                                                      | 2024                                                                                                                                                                                                                                                                                                                                                                                                                                                                                                                                                                                                                                                                                                                                                               | 2023                                                                                                                                                                                                                                                                                                                                                                                                                                                                                                                                                                                                                                                                                                                                                                                                                                                                                                                      | Δ%                                                                                                                                                                                                                                                                                                                                                                                                                                                                                                                                                                                                                                                                                                                                                                                                                                                                                                                                                                                                                                                                                                                                                                                                                         |
|-----------|------------------------------------------------------------------------------------|-----------------------------------------------------------------------------------------------------------------------------------------------------------------------------------------------------------------------------------------------------------------------------------------------------------------------|--------------------------------------------------------------------------------------------------------------------------------------------------------------------------------------------------------------------------------------------------------------------------------------------------------------------------------------------------------------------------------------------------------------------------------------------------------------------|-------------------------------------------------------------------------------------------------------------------------------------------------------------------------------------------------------------------------------------------------------------------------------------------------------------------------------------------------------------------------------------------------------------------------------------------------------------------------------------------------------------------------------------------------------------------------------------------------------------------------|--------------------------------------------------------------------------------------------------------------------------------------------------------------------------------------------------------------------------------------------------------------------------------------------------------------------------------------------------------------------------------------------------------------------------------------------------------------------------------------------------------------------------------------------------------------------------------------------------------------------------------------------------------------------------------------------------------------------------------------------------------------------|---------------------------------------------------------------------------------------------------------------------------------------------------------------------------------------------------------------------------------------------------------------------------------------------------------------------------------------------------------------------------------------------------------------------------------------------------------------------------------------------------------------------------------------------------------------------------------------------------------------------------------------------------------------------------------------------------------------------------------------------------------------------------------------------------------------------------------------------------------------------------------------------------------------------------|----------------------------------------------------------------------------------------------------------------------------------------------------------------------------------------------------------------------------------------------------------------------------------------------------------------------------------------------------------------------------------------------------------------------------------------------------------------------------------------------------------------------------------------------------------------------------------------------------------------------------------------------------------------------------------------------------------------------------------------------------------------------------------------------------------------------------------------------------------------------------------------------------------------------------------------------------------------------------------------------------------------------------------------------------------------------------------------------------------------------------------------------------------------------------------------------------------------------------|
| 3,934,799 | 3,174,457                                                                          | 24.0%                                                                                                                                                                                                                                                                                                                 | 3,847,658                                                                                                                                                                                                                                                                                                                                                                                                                                                          | 2.3%                                                                                                                                                                                                                                                                                                                                                                                                                                                                                                                                                                                                                    | 14,595,233                                                                                                                                                                                                                                                                                                                                                                                                                                                                                                                                                                                                                                                                                                                                                         | 13,398,120                                                                                                                                                                                                                                                                                                                                                                                                                                                                                                                                                                                                                                                                                                                                                                                                                                                                                                                | 8.9%                                                                                                                                                                                                                                                                                                                                                                                                                                                                                                                                                                                                                                                                                                                                                                                                                                                                                                                                                                                                                                                                                                                                                                                                                       |
| 3,258,811 | 2,556,127                                                                          | 27.5%                                                                                                                                                                                                                                                                                                                 | 3,134,566                                                                                                                                                                                                                                                                                                                                                                                                                                                          | 4.0%                                                                                                                                                                                                                                                                                                                                                                                                                                                                                                                                                                                                                    | 11,915,740                                                                                                                                                                                                                                                                                                                                                                                                                                                                                                                                                                                                                                                                                                                                                         | 10,887,843                                                                                                                                                                                                                                                                                                                                                                                                                                                                                                                                                                                                                                                                                                                                                                                                                                                                                                                | 9.4%                                                                                                                                                                                                                                                                                                                                                                                                                                                                                                                                                                                                                                                                                                                                                                                                                                                                                                                                                                                                                                                                                                                                                                                                                       |
| 129,675   | 81,291                                                                             | 59.5%                                                                                                                                                                                                                                                                                                                 | 104,072                                                                                                                                                                                                                                                                                                                                                                                                                                                            | 24.6%                                                                                                                                                                                                                                                                                                                                                                                                                                                                                                                                                                                                                   | 437,788                                                                                                                                                                                                                                                                                                                                                                                                                                                                                                                                                                                                                                                                                                                                                            | 466,691                                                                                                                                                                                                                                                                                                                                                                                                                                                                                                                                                                                                                                                                                                                                                                                                                                                                                                                   | -6.2%                                                                                                                                                                                                                                                                                                                                                                                                                                                                                                                                                                                                                                                                                                                                                                                                                                                                                                                                                                                                                                                                                                                                                                                                                      |
| 859,396   | 583,789                                                                            | 47.2%                                                                                                                                                                                                                                                                                                                 | 823,930                                                                                                                                                                                                                                                                                                                                                                                                                                                            | 4.3%                                                                                                                                                                                                                                                                                                                                                                                                                                                                                                                                                                                                                    | 3,184,151                                                                                                                                                                                                                                                                                                                                                                                                                                                                                                                                                                                                                                                                                                                                                          | 2,793,355                                                                                                                                                                                                                                                                                                                                                                                                                                                                                                                                                                                                                                                                                                                                                                                                                                                                                                                 | 14.0%                                                                                                                                                                                                                                                                                                                                                                                                                                                                                                                                                                                                                                                                                                                                                                                                                                                                                                                                                                                                                                                                                                                                                                                                                      |
| 26.4%     | 22.8%                                                                              | 353 bps                                                                                                                                                                                                                                                                                                               | 26.3%                                                                                                                                                                                                                                                                                                                                                                                                                                                              | 9 bps                                                                                                                                                                                                                                                                                                                                                                                                                                                                                                                                                                                                                   | 26.7%                                                                                                                                                                                                                                                                                                                                                                                                                                                                                                                                                                                                                                                                                                                                                              | 25.7%                                                                                                                                                                                                                                                                                                                                                                                                                                                                                                                                                                                                                                                                                                                                                                                                                                                                                                                     | 107 bps                                                                                                                                                                                                                                                                                                                                                                                                                                                                                                                                                                                                                                                                                                                                                                                                                                                                                                                                                                                                                                                                                                                                                                                                                    |
| 423,907   | 287,242                                                                            | 47.6%                                                                                                                                                                                                                                                                                                                 | 470,871                                                                                                                                                                                                                                                                                                                                                                                                                                                            | -10.0%                                                                                                                                                                                                                                                                                                                                                                                                                                                                                                                                                                                                                  | 1,622,549                                                                                                                                                                                                                                                                                                                                                                                                                                                                                                                                                                                                                                                                                                                                                          | 1,570,220                                                                                                                                                                                                                                                                                                                                                                                                                                                                                                                                                                                                                                                                                                                                                                                                                                                                                                                 | 3.3%                                                                                                                                                                                                                                                                                                                                                                                                                                                                                                                                                                                                                                                                                                                                                                                                                                                                                                                                                                                                                                                                                                                                                                                                                       |
| 13.0%     | 11.2%                                                                              | 177 bps                                                                                                                                                                                                                                                                                                               | 15.0%                                                                                                                                                                                                                                                                                                                                                                                                                                                              | -201 bps                                                                                                                                                                                                                                                                                                                                                                                                                                                                                                                                                                                                                | 13.6%                                                                                                                                                                                                                                                                                                                                                                                                                                                                                                                                                                                                                                                                                                                                                              | 14.4%                                                                                                                                                                                                                                                                                                                                                                                                                                                                                                                                                                                                                                                                                                                                                                                                                                                                                                                     | -80 bps                                                                                                                                                                                                                                                                                                                                                                                                                                                                                                                                                                                                                                                                                                                                                                                                                                                                                                                                                                                                                                                                                                                                                                                                                    |
| 418,772   | 281,120                                                                            | 49.0%                                                                                                                                                                                                                                                                                                                 | 475,075                                                                                                                                                                                                                                                                                                                                                                                                                                                            | -11.9%                                                                                                                                                                                                                                                                                                                                                                                                                                                                                                                                                                                                                  | 1,671,897                                                                                                                                                                                                                                                                                                                                                                                                                                                                                                                                                                                                                                                                                                                                                          | 1,576,728                                                                                                                                                                                                                                                                                                                                                                                                                                                                                                                                                                                                                                                                                                                                                                                                                                                                                                                 | 6.0%                                                                                                                                                                                                                                                                                                                                                                                                                                                                                                                                                                                                                                                                                                                                                                                                                                                                                                                                                                                                                                                                                                                                                                                                                       |
| 12.9%     | 11.0%                                                                              | 185 bps                                                                                                                                                                                                                                                                                                               | 15.2%                                                                                                                                                                                                                                                                                                                                                                                                                                                              | -231 bps                                                                                                                                                                                                                                                                                                                                                                                                                                                                                                                                                                                                                | 14.0%                                                                                                                                                                                                                                                                                                                                                                                                                                                                                                                                                                                                                                                                                                                                                              | 14.5%                                                                                                                                                                                                                                                                                                                                                                                                                                                                                                                                                                                                                                                                                                                                                                                                                                                                                                                     | -45 bps                                                                                                                                                                                                                                                                                                                                                                                                                                                                                                                                                                                                                                                                                                                                                                                                                                                                                                                                                                                                                                                                                                                                                                                                                    |
| 117,786   | 55,368                                                                             | 112.7%                                                                                                                                                                                                                                                                                                                | 121,904                                                                                                                                                                                                                                                                                                                                                                                                                                                            | -3.4%                                                                                                                                                                                                                                                                                                                                                                                                                                                                                                                                                                                                                   | 408,501                                                                                                                                                                                                                                                                                                                                                                                                                                                                                                                                                                                                                                                                                                                                                            | 381,687                                                                                                                                                                                                                                                                                                                                                                                                                                                                                                                                                                                                                                                                                                                                                                                                                                                                                                                   | 7.0%                                                                                                                                                                                                                                                                                                                                                                                                                                                                                                                                                                                                                                                                                                                                                                                                                                                                                                                                                                                                                                                                                                                                                                                                                       |
| 3.6%      | 2.2%                                                                               | 145 bps                                                                                                                                                                                                                                                                                                               | 3.9%                                                                                                                                                                                                                                                                                                                                                                                                                                                               | -27 bps                                                                                                                                                                                                                                                                                                                                                                                                                                                                                                                                                                                                                 | 3.4%                                                                                                                                                                                                                                                                                                                                                                                                                                                                                                                                                                                                                                                                                                                                                               | 3.5%                                                                                                                                                                                                                                                                                                                                                                                                                                                                                                                                                                                                                                                                                                                                                                                                                                                                                                                      | -8 bps                                                                                                                                                                                                                                                                                                                                                                                                                                                                                                                                                                                                                                                                                                                                                                                                                                                                                                                                                                                                                                                                                                                                                                                                                     |
| 0.36      | 0.17                                                                               | 112.7%                                                                                                                                                                                                                                                                                                                | 0.37                                                                                                                                                                                                                                                                                                                                                                                                                                                               | -3.4%                                                                                                                                                                                                                                                                                                                                                                                                                                                                                                                                                                                                                   | 1.24                                                                                                                                                                                                                                                                                                                                                                                                                                                                                                                                                                                                                                                                                                                                                               | 1.16                                                                                                                                                                                                                                                                                                                                                                                                                                                                                                                                                                                                                                                                                                                                                                                                                                                                                                                      | 7.0%                                                                                                                                                                                                                                                                                                                                                                                                                                                                                                                                                                                                                                                                                                                                                                                                                                                                                                                                                                                                                                                                                                                                                                                                                       |
|           | 3,934,799 3,258,811 129,675 859,396 26.4% 423,907 13.0% 418,772 12.9% 117,786 3.6% | 3,934,799       3,174,457         3,258,811       2,556,127         129,675       81,291         859,396       583,789         26.4%       22.8%         423,907       287,242         13.0%       11.2%         418,772       281,120         12.9%       11.0%         117,786       55,368         3.6%       2.2% | 3,934,799       3,174,457       24.0%         3,258,811       2,556,127       27.5%         129,675       81,291       59.5%         859,396       583,789       47.2%         26.4%       22.8%       353 bps         423,907       287,242       47.6%         13.0%       11.2%       177 bps         418,772       281,120       49.0%         12.9%       11.0%       185 bps         117,786       55,368       112.7%         3.6%       2.2%       145 bps | 3,934,799       3,174,457       24.0%       3,847,658         3,258,811       2,556,127       27.5%       3,134,566         129,675       81,291       59.5%       104,072         859,396       583,789       47.2%       823,930         26.4%       22.8%       353 bps       26.3%         423,907       287,242       47.6%       470,871         13.0%       11.2%       177 bps       15.0%         418,772       281,120       49.0%       475,075         12.9%       11.0%       185 bps       15.2%         117,786       55,368       112.7%       121,904         3.6%       2.2%       145 bps       3.9% | 3,934,799       3,174,457       24.0%       3,847,658       2.3%         3,258,811       2,556,127       27.5%       3,134,566       4.0%         129,675       81,291       59.5%       104,072       24.6%         859,396       583,789       47.2%       823,930       4.3%         26.4%       22.8%       353 bps       26.3%       9 bps         423,907       287,242       47.6%       470,871       -10.0%         13.0%       11.2%       177 bps       15.0%       -201 bps         418,772       281,120       49.0%       475,075       -11.9%         12.9%       11.0%       185 bps       15.2%       -231 bps         117,786       55,368       112.7%       121,904       -3.4%         3.6%       2.2%       145 bps       3.9%       -27 bps | 3,934,799       3,174,457       24.0%       3,847,658       2.3% 14,595,233         3,258,811       2,556,127       27.5%       3,134,566       4.0%       11,915,740         129,675       81,291       59.5%       104,072       24.6%       437,788         859,396       583,789       47.2%       823,930       4.3%       3,184,151         26.4%       22.8%       353 bps       26.3%       9 bps       26.7%         423,907       287,242       47.6%       470,871       -10.0%       1,622,549         13.0%       11.2%       177 bps       15.0%       -201 bps       13.6%         418,772       281,120       49.0%       475,075       -11.9%       1,671,897         12.9%       11.0%       185 bps       15.2%       -231 bps       14.0%         117,786       55,368       112.7%       121,904       -3.4%       408,501         3.6%       2.2%       145 bps       3.9%       -27 bps       3.4% | 3,934,799         3,174,457         24.0%         3,847,658         2.3%         14,595,233         13,398,120           3,258,811         2,556,127         27.5%         3,134,566         4.0%         11,915,740         10,887,843           129,675         81,291         59.5%         104,072         24.6%         437,788         466,691           859,396         583,789         47.2%         823,930         4.3%         3,184,151         2,793,355           26.4%         22.8%         353 bps         26.3%         9 bps         26.7%         25.7%           423,907         287,242         47.6%         470,871         -10.0%         1,622,549         1,570,220           13.0%         11.2%         177 bps         15.0%         -201 bps         13.6%         14.4%           418,772         281,120         49.0%         475,075         -11.9%         1,671,897         1,576,728           12.9%         11.0%         185 bps         15.2%         -231 bps         14.0%         14.5%           117,786         55,368         112.7%         121,904         -3.4%         408,501         381,687           3.6%         2.2%         145 bps         3.9%         -27 bps |

| Financial Highlights                                                                                                               |           |           |          |           |         |           |           |          |  |  |
|------------------------------------------------------------------------------------------------------------------------------------|-----------|-----------|----------|-----------|---------|-----------|-----------|----------|--|--|
| Equity                                                                                                                             | 3,229,923 | 2,777,776 | 16.3%    | 3,079,521 | 4.9%    | 3,229,923 | 2,777,776 | 16.3%    |  |  |
| Investments <sup>2</sup>                                                                                                           | 777,780   | 414,559   | 87.6%    | 494,081   | 57.4%   | 1,576,777 | 948,221   | 66.3%    |  |  |
| Net Debt                                                                                                                           | 4,681,510 | 3,174,679 | 47.5%    | 4,142,641 | 13.0%   | 4,681,510 | 3,174,679 | 47.5%    |  |  |
| Net Debt (Without Randon Bank)                                                                                                     | 2,598,217 | 1,584,986 | 63.9%    | 2,266,869 | 14.6%   | 2,598,217 | 1,584,986 | 63.9%    |  |  |
| Net Leverage                                                                                                                       | 2.89 x    | 2.02 x    | 42.7%    | 2.79 x    | 3.5%    | 2.89 x    | 2.02 x    | 42.7%    |  |  |
| Net Leverage (Without Randon Bank)                                                                                                 | 1.63 x    | 1.03 x    | 58.4%    | 1.55 x    | 5.1%    | 1.63 x    | 1.03 x    | 58.4%    |  |  |
| ROE (last 12 months)                                                                                                               | 14.7%     | 13.9%     | 79 bps   | 12.5%     | 225 bps | 14.7%     | 13.9%     | 79 bps   |  |  |
| ROIC (last 12 months)                                                                                                              | 10.9%     | 14.1%     | -328 bps | 9.5%      | 141 bps | 10.9%     | 14.1%     | -328 bps |  |  |
| <sup>1</sup> Exports + Revenues from International Markets (both consolidated) Values in R\$ thousand, except when indicated other |           |           |          |           |         |           |           |          |  |  |