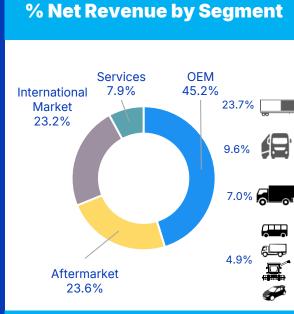

|           |          |           |         |           |           |          |  |  |

<sup>&</sup>lt;sup>1</sup> Exports + Revenues from International Markets (both consolidated)



**RANDONCORP** 

<sup>&</sup>lt;sup>2</sup> Capex + Non-Organics + Paid-in Capital

<sup>&</sup>lt;sup>1</sup> The results of 2020 and 2021 were positively impacted by significant oneoffs related to gains from tax



R

2019 2020 2021 2022 2023 2024

——Truck Production ——Trailers Sales

#### **Consolidated Results**









<sup>&</sup>lt;sup>1</sup> The difference between the sum of verticals and the consolidated figure is the elimination of intercompany sales

Legend: Auto Parts Motion Control OEM Financial and Digital Services Advanced Technology and Headquarter

# Diversified Business Model 4Q24









#### **Diversified** Business

Advanced **Financial and Digital Motion Control Auto Parts OEM** Technology Services **MASTER** RANDON **ZFRASLE** Rands EB5 NIONE **<db> Suspensys**\* RV CASTERTECH Auttom Addiante" **DELTA** CONEX



#### **Auto Parts**

#### Portfolio

Brake systems, axles and suspensions, coupling systems, electromobility, foundry and machining, among others.

#### Structure

15 industrial units, 13 in Brazil and 2 abroad, and 9 distribution centers abroad.

#### **Sector Exposure**

Agribusiness, industry, civil construction, mining, and mobility.

#### **Customer Base**

Major global OEMs (trucks and buses), implementers, distributors, and auto parts retail, as well as manufacturers of agricultural and construction equipment.

#### Strategy

- > Expand international o