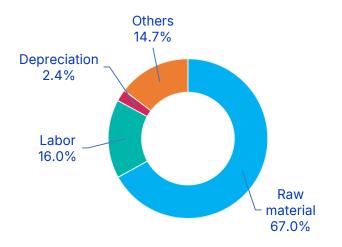

#### **Highlights**

- > 55.7% of effluents reused in 2024
- > 87%
  raw material conversion rate in 2024
- > R\$ 15.4 M Invested in the Green Boiler project
- > 2.41
  Emissions intensity in 2023