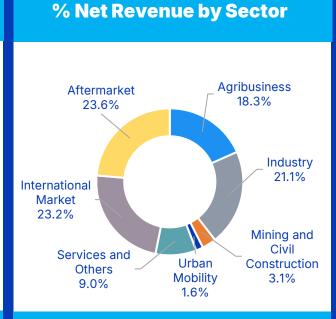

#### **Sector Exposure**

Agribusiness, industry, civil construction, mining, and mobility.

#### **Sector Exposure**

Mobility, agribusiness, industry and civil construction.