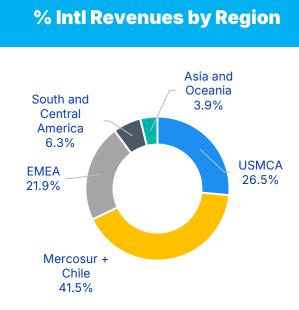

#### Structure

15 industrial units, 13 in Brazil and 2 abroad, and 9 distribution centers abroad.