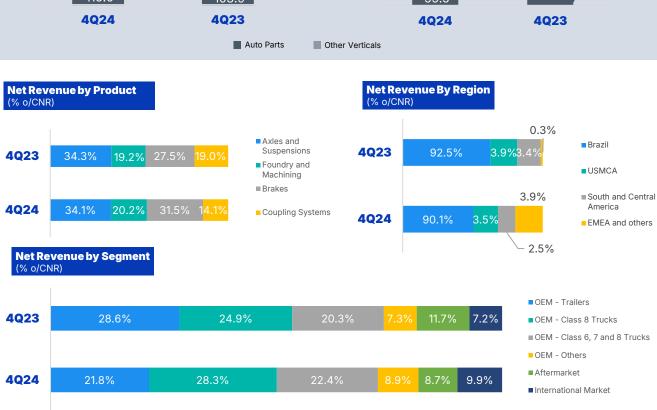

#### Volumes and Net Revenue

|                               |         | 4Q24    |         | 4Q23    |          |         | 3Q24    |          |         | 2024      |         | 2023      |          |
|-------------------------------|---------|---------|---------|---------|----------|---------|---------|----------|---------|-----------|---------|-----------|----------|
|                               | Units   | Revenue | Units   | Revenue | Δ% Units | Units   | Revenue | Δ% Units | Units   | Revenue   | Units   | Revenue   | Δ% Units |
| Brakes (units)                | 235,397 | 319,251 | 191,443 | 217,374 | 23.0%    | 256,329 | 318,817 | -8.2%    | 951,698 | 1,166,426 | 810,091 | 869,565   | 17.5%    |
| Coupling Systems (units)      | 33,860  | 143,241 | 31,261  | 149,598 | 8.3%     | 36,464  | 158,185 | -7.1%    | 143,417 | 623,596   | 129,096 | 575,071   | 11.1%    |
| Axles and Suspensions (units) | 45,862  | 344,883 | 38,484  | 270,969 | 19.2%    | 49,386  | 360,230 | -7.1%    | 182,388 | 1,308,826 | 161,560 | 1,226,521 | 12.9%    |
| Foundry and Machining (Tons)  | 21,995  | 204,960 | 18,473  | 151,493 | 19.1%    | 26,583  | 211,033 | -17.3%   | 94,853  | 791,113   | 81,481  | 609,000   | 16.4%    |