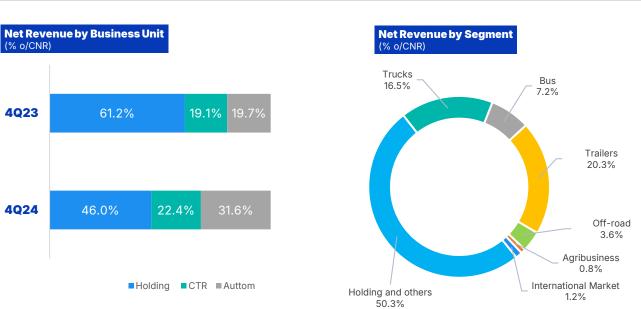

#### **Consolidated Results**

<sup>&</sup>lt;sup>1</sup> The difference between the sum of verticals and the consolidated figure is the elimination of intercompany sales

Legend: Auto Parts Motion Control OEM Financial and Digital Services Advanced Technology and Headquarter