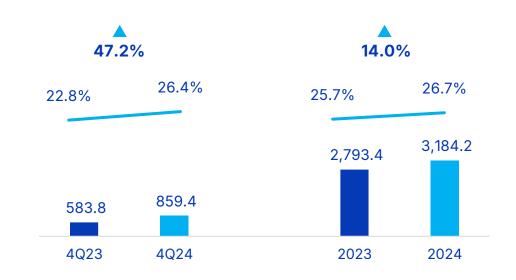

#### **Consolidated** Results

| 4Q24      | 4Q23                                                                               | Δ%                                                                                                                                                                                                                                                                                                                    | 3Q24                                                                                                                                                                                                                                                                                                                                                                                                                                                               | Δ%                                                                                                                                                                                                                                                                                                                                                                                                                                                                                                                                                                                                                      | 2024                                                                                                                                                                                                                                                                                                                                                                                                                                                                                                                                                                                                                                                                                                                                                               | 2023                                                                                                                                                                                                                                                                                                                                                                                                                                                                                                                                                                                                                                                                                                                                                                                                                                                                                                                      | Δ%                                                                                                                                                                                                                                                                                                                                                                                                                                                                                                                                                                                                                                                                                                                                                                                                                                                                                                                                                                                                                                                                                                                                                                                                                         |
|-----------|------------------------------------------------------------------------------------|-----------------------------------------------------------------------------------------------------------------------------------------------------------------------------------------------------------------------------------------------------------------------------------------------------------------------|--------------------------------------------------------------------------------------------------------------------------------------------------------------------------------------------------------------------------------------------------------------------------------------------------------------------------------------------------------------------------------------------------------------------------------------------------------------------|-------------------------------------------------------------------------------------------------------------------------------------------------------------------------------------------------------------------------------------------------------------------------------------------------------------------------------------------------------------------------------------------------------------------------------------------------------------------------------------------------------------------------------------------------------------------------------------------------------------------------|--------------------------------------------------------------------------------------------------------------------------------------------------------------------------------------------------------------------------------------------------------------------------------------------------------------------------------------------------------------------------------------------------------------------------------------------------------------------------------------------------------------------------------------------------------------------------------------------------------------------------------------------------------------------------------------------------------------------------------------------------------------------|---------------------------------------------------------------------------------------------------------------------------------------------------------------------------------------------------------------------------------------------------------------------------------------------------------------------------------------------------------------------------------------------------------------------------------------------------------------------------------------------------------------------------------------------------------------------------------------------------------------------------------------------------------------------------------------------------------------------------------------------------------------------------------------------------------------------------------------------------------------------------------------------------------------------------|----------------------------------------------------------------------------------------------------------------------------------------------------------------------------------------------------------------------------------------------------------------------------------------------------------------------------------------------------------------------------------------------------------------------------------------------------------------------------------------------------------------------------------------------------------------------------------------------------------------------------------------------------------------------------------------------------------------------------------------------------------------------------------------------------------------------------------------------------------------------------------------------------------------------------------------------------------------------------------------------------------------------------------------------------------------------------------------------------------------------------------------------------------------------------------------------------------------------------|
| 3,934,799 | 3,174,457                                                                          | 24.0%                                                                                                                                                                                                                                                                                                                 | 3,847,658                                                                                                                                                                                                                                                                                                                                                                                                                                                          | 2.3%                                                                                                                                                                                                                                                                                                                                                                                                                                                                                                                                                                                                                    | 14,595,233                                                                                                                                                                                                                                                                                                                                                                                                                                                                                                                                                                                                                                                                                                                                                         | 13,398,120                                                                                                                                                                                                                                                                                                                                                                                                                                                                                                                                                                                                                                                                                                                                                                                                                                                                                                                | 8.9%                                                                                                                                                                                                                                                                                                                                                                                                                                                                                                                                                                                                                                                                                                                                                                                                                                                                                                                                                                                                                                                                                                                                                                                                                       |
| 3,258,811 | 2,556,127                                                                          | 27.5%                                                                                                                                                                                                                                                                                                                 | 3,134,566                                                                                                                                                                                                                                                                                                                                                                                                                                                          | 4.0%                                                                                                                                                                                                                                                                                                                                                                                                                                                                                                                                                                                                                    | 11,915,740                                                                                                                                                                                                                                                                                                                                                                                                                                                                                                                                                                                                                                                                                                                                                         | 10,887,843                                                                                                                                                                                                                                                                                                                                                                                                                                                                                                                                                                                                                                                                                                                                                                                                                                                                                                                | 9.4%                                                                                                                                                                                                                                                                                                                                                                                                                                                                                                                                                                                                                                                                                                                                                                                                                                                                                                                                                                                                                                                                                                                                                                                                                       |
| 129,675   | 81,291                                                                             | 59.5%                                                                                                                                                                                                                                                                                                                 | 104,072                                                                                                                                                                                                                                                                                                                                                                                                                                                            | 24.6%                                                                                                                                                                                                                                                                                                                                                                                                                                                                                                                                                                                                                   | 437,788                                                                                                                                                                                                                                                                                                                                                                                                                                                                                                                                                                                                                                                                                                                                                            | 466,691                                                                                                                                                                                                                                                                                                                                                                                                                                                                                                                                                                                                                                                                                                                                                                                                                                                                                                                   | -6.2%                                                                                                                                                                                                                                                                                                                                                                                                                                                                                                                                                                                                                                                                                                                                                                                                                                                                                                                                                                                                                                                                                                                                                                                                                      |
| 859,396   | 583,789                                                                            | 47.2%                                                                                                                                                                                                                                                                                                                 | 823,930                                                                                                                                                                                                                                                                                                                                                                                                                                                            | 4.3%                                                                                                                                                                                                                                                                                                                                                                                                                                                                                                                                                                                                                    | 3,184,151                                                                                                                                                                                                                                                                                                                                                                                                                                                                                                                                                                                                                                                                                                                                                          | 2,793,355                                                                                                                                                                                                                                                                                                                                                                                                                                                                                                                                                                                                                                                                                                                                                                                                                                                                                                                 | 14.0%                                                                                                                                                                                                                                                                                                                                                                                                                                                                                                                                                                                                                                                                                                                                                                                                                                                                                                                                                                                                                                                                                                                                                                                                                      |
| 26.4%     | 22.8%                                                                              | 353 bps                                                                                                                                                                                                                                                                                                               | 26.3%                                                                                                                                                                                                                                                                                                                                                                                                                                                              | 9 bps                                                                                                                                                                                                                                                                                                                                                                                                                                                                                                                                                                                                                   | 26.7%                                                                                                                                                                                                                                                                                                                                                                                                                                                                                                                                                                                                                                                                                                                                                              | 25.7%                                                                                                                                                                                                                                                                                                                                                                                                                                                                                                                                                                                                                                                                                                                                                                                                                                                                                                                     | 107 bps                                                                                                                                                                                                                                                                                                                                                                                                                                                                                                                                                                                                                                                                                                                                                                                                                                                                                                                                                                                                                                                                                                                                                                                                                    |
| 423,907   | 287,242                                                                            | 47.6%                                                                                                                                                                                                                                                                                                                 | 470,871                                                                                                                                                                                                                                                                                                                                                                                                                                                            | -10.0%                                                                                                                                                                                                                                                                                                                                                                                                                                                                                                                                                                                                                  | 1,622,549                                                                                                                                                                                                                                                                                                                                                                                                                                                                                                                                                                                                                                                                                                                                                          | 1,570,220                                                                                                                                                                                                                                                                                                                                                                                                                                                                                                                                                                                                                                                                                                                                                                                                                                                                                                                 | 3.3%                                                                                                                                                                                                                                                                                                                                                                                                                                                                                                                                                                                                                                                                                                                                                                                                                                                                                                                                                                                                                                                                                                                                                                                                                       |
| 13.0%     | 11.2%                                                                              | 177 bps                                                                                                                                                                                                                                                                                                               | 15.0%                                                                                                                                                                                                                                                                                                                                                                                                                                                              | -201 bps                                                                                                                                                                                                                                                                                                                                                                                                                                                                                                                                                                                                                | 13.6%                                                                                                                                                                                                                                                                                                                                                                                                                                                                                                                                                                                                                                                                                                                                                              | 14.4%                                                                                                                                                                                                                                                                                                                                                                                                                                                                                                                                                                                                                                                                                                                                                                                                                                                                                                                     | -80 bps                                                                                                                                                                                                                                                                                                                                                                                                                                                                                                                                                                                                                                                                                                                                                                                                                                                                                                                                                                                                                                                                                                                                                                                                                    |
| 418,772   | 281,120                                                                            | 49.0%                                                                                                                                                                                                                                                                                                                 | 475,075                                                                                                                                                                                                                                                                                                                                                                                                                                                            | -11.9%                                                                                                                                                                                                                                                                                                                                                                                                                                                                                                                                                                                                                  | 1,671,897                                                                                                                                                                                                                                                                                                                                                                                                                                                                                                                                                                                                                                                                                                                                                          | 1,576,728                                                                                                                                                                                                                                                                                                                                                                                                                                                                                                                                                                                                                                                                                                                                                                                                                                                                                                                 | 6.0%                                                                                                                                                                                                                                                                                                                                                                                                                                                                                                                                                                                                                                                                                                                                                                                                                                                                                                                                                                                                                                                                                                                                                                                                                       |
| 12.9%     | 11.0%                                                                              | 185 bps                                                                                                                                                                                                                                                                                                               | 15.2%                                                                                                                                                                                                                                                                                                                                                                                                                                                              | -231 bps                                                                                                                                                                                                                                                                                                                                                                                                                                                                                                                                                                                                                | 14.0%                                                                                                                                                                                                                                                                                                                                                                                                                                                                                                                                                                                                                                                                                                                                                              | 14.5%                                                                                                                                                                                                                                                                                                                                                                                                                                                                                                                                                                                                                                                                                                                                                                                                                                                                                                                     | -45 bps                                                                                                                                                                                                                                                                                                                                                                                                                                                                                                                                                                                                                                                                                                                                                                                                                                                                                                                                                                                                                                                                                                                                                                                                                    |
| 117,786   | 55,368                                                                             | 112.7%                                                                                                                                                                                                                                                                                                                | 121,904                                                                                                                                                                                                                                                                                                                                                                                                                                                            | -3.4%                                                                                                                                                                                                                                                                                                                                                                                                                                                                                                                                                                                                                   | 408,501                                                                                                                                                                                                                                                                                                                                                                                                                                                                                                                                                                                                                                                                                                                                                            | 381,687                                                                                                                                                                                                                                                                                                                                                                                                                                                                                                                                                                                                                                                                                                                                                                                                                                                                                                                   | 7.0%                                                                                                                                                                                                                                                                                                                                                                                                                                                                                                                                                                                                                                                                                                                                                                                                                                                                                                                                                                                                                                                                                                                                                                                                                       |
| 3.6%      | 2.2%                                                                               | 145 bps                                                                                                                                                                                                                                                                                                               | 3.9%                                                                                                                                                                                                                                                                                                                                                                                                                                                               | -27 bps                                                                                                                                                                                                                                                                                                                                                                                                                                                                                                                                                                                                                 | 3.4%                                                                                                                                                                                                                                                                                                                                                                                                                                                                                                                                                                                                                                                                                                                                                               | 3.5%                                                                                                                                                                                                                                                                                                                                                                                                                                                                                                                                                                                                                                                                                                                                                                                                                                                                                                                      | -8 bps                                                                                                                                                                                                                                                                                                                                                                                                                                                                                                                                                                                                                                                                                                                                                                                                                                                                                                                                                                                                                                                                                                                                                                                                                     |
| 0.36      | 0.17                                                                               | 112.7%                                                                                                                                                                                                                                                                                                                | 0.37                                                                                                                                                                                                                                                                                                                                                                                                                                                               | -3.4%                                                                                                                                                                                                                                                                                                                                                                                                                                                                                                                                                                                                                   | 1.24                                                                                                                                                                                                                                                                                                                                                                                                                                                                                                                                                                                                                                                                                                                                                               | 1.16                                                                                                                                                                                                                                                                                                                                                                                                                                                                                                                                                                                                                                                                                                                                                                                                                                                                                                                      | 7.0%                                                                                                                                                                                                                                                                                                                                                                                                                                                                                                                                                                                                                                                                                                                                                                                                                                                                                                                                                                                                                                                                                                                                                                                                                       |
|           | 3,934,799 3,258,811 129,675 859,396 26.4% 423,907 13.0% 418,772 12.9% 117,786 3.6% | 3,934,799       3,174,457         3,258,811       2,556,127         129,675       81,291         859,396       583,789         26.4%       22.8%         423,907       287,242         13.0%       11.2%         418,772       281,120         12.9%       11.0%         117,786       55,368         3.6%       2.2% | 3,934,799       3,174,457       24.0%         3,258,811       2,556,127       27.5%         129,675       81,291       59.5%         859,396       583,789       47.2%         26.4%       22.8%       353 bps         423,907       287,242       47.6%         13.0%       11.2%       177 bps         418,772       281,120       49.0%         12.9%       11.0%       185 bps         117,786       55,368       112.7%         3.6%       2.2%       145 bps | 3,934,799       3,174,457       24.0%       3,847,658         3,258,811       2,556,127       27.5%       3,134,566         129,675       81,291       59.5%       104,072         859,396       583,789       47.2%       823,930         26.4%       22.8%       353 bps       26.3%         423,907       287,242       47.6%       470,871         13.0%       11.2%       177 bps       15.0%         418,772       281,120       49.0%       475,075         12.9%       11.0%       185 bps       15.2%         117,786       55,368       112.7%       121,904         3.6%       2.2%       145 bps       3.9% | 3,934,799       3,174,457       24.0%       3,847,658       2.3%         3,258,811       2,556,127       27.5%       3,134,566       4.0%         129,675       81,291       59.5%       104,072       24.6%         859,396       583,789       47.2%       823,930       4.3%         26.4%       22.8%       353 bps       26.3%       9 bps         423,907       287,242       47.6%       470,871       -10.0%         13.0%       11.2%       177 bps       15.0%       -201 bps         418,772       281,120       49.0%       475,075       -11.9%         12.9%       11.0%       185 bps       15.2%       -231 bps         117,786       55,368       112.7%       121,904       -3.4%         3.6%       2.2%       145 bps       3.9%       -27 bps | 3,934,799       3,174,457       24.0%       3,847,658       2.3% 14,595,233         3,258,811       2,556,127       27.5%       3,134,566       4.0%       11,915,740         129,675       81,291       59.5%       104,072       24.6%       437,788         859,396       583,789       47.2%       823,930       4.3%       3,184,151         26.4%       22.8%       353 bps       26.3%       9 bps       26.7%         423,907       287,242       47.6%       470,871       -10.0%       1,622,549         13.0%       11.2%       177 bps       15.0%       -201 bps       13.6%         418,772       281,120       49.0%       475,075       -11.9%       1,671,897         12.9%       11.0%       185 bps       15.2%       -231 bps       14.0%         117,786       55,368       112.7%       121,904       -3.4%       408,501         3.6%       2.2%       145 bps       3.9%       -27 bps       3.4% | 3,934,799         3,174,457         24.0%         3,847,658         2.3%         14,595,233         13,398,120           3,258,811         2,556,127         27.5%         3,134,566         4.0%         11,915,740         10,887,843           129,675         81,291         59.5%         104,072         24.6%         437,788         466,691           859,396         583,789         47.2%         823,930         4.3%         3,184,151         2,793,355           26.4%         22.8%         353 bps         26.3%         9 bps         26.7%         25.7%           423,907         287,242         47.6%         470,871         -10.0%         1,622,549         1,570,220           13.0%         11.2%         177 bps         15.0%         -201 bps         13.6%         14.4%           418,772         281,120         49.0%         475,075         -11.9%         1,671,897         1,576,728           12.9%         11.0%         185 bps         15.2%         -231 bps         14.0%         14.5%           117,786         55,368         112.7%         121,904         -3.4%         408,501         381,687           3.6%         2.2%         145 bps         3.9%         -27 bps |