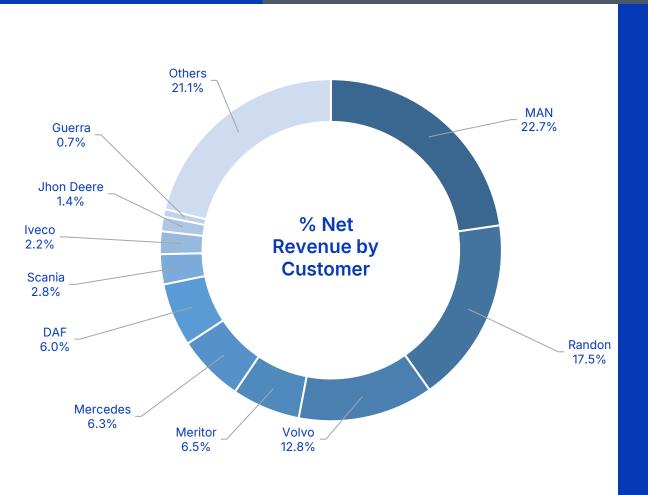

| Units   | Revenue   | Units   | Revenue   | Δ% Units |
| Brakes (units)                | 235,397 | 319,251 | 191,443 | 217,374 | 23.0%    | 256,329 | 318,817 | -8.2%    | 951,698 | 1,166,426 | 810,091 | 869,565   | 17.5%    |
| Coupling Systems (units)      | 33,860  | 143,241 | 31,261  | 149,598 | 8.3%     | 36,464  | 158,185 | -7.1%    | 143,417 | 623,596   | 129,096 | 575,071   | 11.1%    |
| Axles and Suspensions (units) | 45,862  | 344,883 | 38,484  | 270,969 | 19.2%    | 49,386  | 360,230 | -7.1%    | 182,388 | 1,308,826 | 161,560 | 1,226,521 | 12.9%    |
| Foundry and Machining (Tons)  | 21,995  | 204,960 | 18,473  | 151,493 | 19.1%    | 26,583  | 211,033 | -17.3%   | 94,853  | 791,113   | 81,481  | 609,000   | 16.4%    |

Values in R\$ Thousands, except when indicated otherwise



#### Main competitors

#### **Brake Systems**

Knorr (Germany)
Wabco (USA)
Captive market – MB
Scania
Líbero/Silpa

#### **Coupling Systems**

Fontaine (Brazil/PR)
Fuwa (China)
SAF-Holland (Germany)

#### **Suspensions and Axles**

KLL/SAF Holland (Brazil/SP)
Ibero (Brazil/SP)
Hendrickson (USA)
BPW (Germany)
Fuwa (China)
Captive Market – Facchini

#### **Foundry and Machining**

Schulz (Brazil/SC)
Durametal (Brazil/CE)
Frum (Brazil/MG)
Fundimisa/Elyte (Brazil/RS)

# R Motion Control

#### Portfolio

Friction material, components for brake, suspension, steering and powertrain systems.

#### Structure

12 industrial units (5 in Brazil and 7 abroad), 9 distribution centers (1 in Brazil and 8 abroad), 7 sales offices abroad, and 2 technology centers.

#### **Sector Exposure**

Mobility, agri