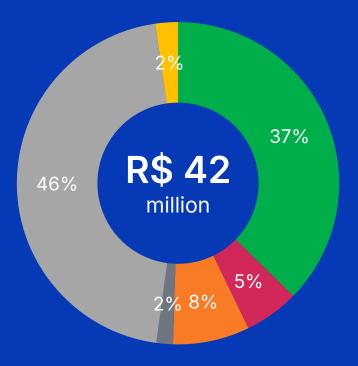

#### **Consolidated** Results

| 4Q24      | 4Q23                                                                               | Δ%                                                                                                                                                                                                                                                                                                                    | 3Q24                                                                                                                                                                                                                                                                                                                                                                                                                                                               | Δ%                                                                                                                                                                                                                                                                                                                                                                                                                                                                                                                                                                                                                      | 2024                                                                                                                                                                                                                                                                                                                                                                                                                                                                                                                                                                                                                                                                                                                                                               | 2023                                                                                                                                                                                                                                                                                                                                                                                                                                                                                                                                                                                                                                                                                                                                                                                                                                                                                                                      | Δ%                                                                                                                                                                                                                                                                                                                                                                                                                                                                                                                                                                                                                                                                                                                                                                                                                                                                                                                                                                                                                                                                                                                                                                                                                         |
|-----------|------------------------------------------------------------------------------------|-----------------------------------------------------------------------------------------------------------------------------------------------------------------------------------------------------------------------------------------------------------------------------------------------------------------------|--------------------------------------------------------------------------------------------------------------------------------------------------------------------------------------------------------------------------------------------------------------------------------------------------------------------------------------------------------------------------------------------------------------------------------------------------------------------|-------------------------------------------------------------------------------------------------------------------------------------------------------------------------------------------------------------------------------------------------------------------------------------------------------------------------------------------------------------------------------------------------------------------------------------------------------------------------------------------------------------------------------------------------------------------------------------------------------------------------|--------------------------------------------------------------------------------------------------------------------------------------------------------------------------------------------------------------------------------------------------------------------------------------------------------------------------------------------------------------------------------------------------------------------------------------------------------------------------------------------------------------------------------------------------------------------------------------------------------------------------------------------------------------------------------------------------------------------------------------------------------------------|---------------------------------------------------------------------------------------------------------------------------------------------------------------------------------------------------------------------------------------------------------------------------------------------------------------------------------------------------------------------------------------------------------------------------------------------------------------------------------------------------------------------------------------------------------------------------------------------------------------------------------------------------------------------------------------------------------------------------------------------------------------------------------------------------------------------------------------------------------------------------------------------------------------------------|----------------------------------------------------------------------------------------------------------------------------------------------------------------------------------------------------------------------------------------------------------------------------------------------------------------------------------------------------------------------------------------------------------------------------------------------------------------------------------------------------------------------------------------------------------------------------------------------------------------------------------------------------------------------------------------------------------------------------------------------------------------------------------------------------------------------------------------------------------------------------------------------------------------------------------------------------------------------------------------------------------------------------------------------------------------------------------------------------------------------------------------------------------------------------------------------------------------------------|
| 3,934,799 | 3,174,457                                                                          | 24.0%                                                                                                                                                                                                                                                                                                                 | 3,847,658                                                                                                                                                                                                                                                                                                                                                                                                                                                          | 2.3%                                                                                                                                                                                                                                                                                                                                                                                                                                                                                                                                                                                                                    | 14,595,233                                                                                                                                                                                                                                                                                                                                                                                                                                                                                                                                                                                                                                                                                                                                                         | 13,398,120                                                                                                                                                                                                                                                                                                                                                                                                                                                                                                                                                                                                                                                                                                                                                                                                                                                                                                                | 8.9%                                                                                                                                                                                                                                                                                                                                                                                                                                                                                                                                                                                                                                                                                                                                                                                                                                                                                                                                                                                                                                                                                                                                                                                                                       |
| 3,258,811 | 2,556,127                                                                          | 27.5%                                                                                                                                                                                                                                                                                                                 | 3,134,566                                                                                                                                                                                                                                                                                                                                                                                                                                                          | 4.0%                                                                                                                                                                                                                                                                                                                                                                                                                                                                                                                                                                                                                    | 11,915,740                                                                                                                                                                                                                                                                                                                                                                                                                                                                                                                                                                                                                                                                                                                                                         | 10,887,843                                                                                                                                                                                                                                                                                                                                                                                                                                                                                                                                                                                                                                                                                                                                                                                                                                                                                                                | 9.4%                                                                                                                                                                                                                                                                                                                                                                                                                                                                                                                                                                                                                                                                                                                                                                                                                                                                                                                                                                                                                                                                                                                                                                                                                       |
| 129,675   | 81,291                                                                             | 59.5%                                                                                                                                                                                                                                                                                                                 | 104,072                                                                                                                                                                                                                                                                                                                                                                                                                                                            | 24.6%                                                                                                                                                                                                                                                                                                                                                                                                                                                                                                                                                                                                                   | 437,788                                                                                                                                                                                                                                                                                                                                                                                                                                                                                                                                                                                                                                                                                                                                                            | 466,691                                                                                                                                                                                                                                                                                                                                                                                                                                                                                                                                                                                                                                                                                                                                                                                                                                                                                                                   | -6.2%                                                                                                                                                                                                                                                                                                                                                                                                                                                                                                                                                                                                                                                                                                                                                                                                                                                                                                                                                                                                                                                                                                                                                                                                                      |
| 859,396   | 583,789                                                                            | 47.2%                                                                                                                                                                                                                                                                                                                 | 823,930                                                                                                                                                                                                                                                                                                                                                                                                                                                            | 4.3%                                                                                                                                                                                                                                                                                                                                                                                                                                                                                                                                                                                                                    | 3,184,151                                                                                                                                                                                                                                                                                                                                                                                                                                                                                                                                                                                                                                                                                                                                                          | 2,793,355                                                                                                                                                                                                                                                                                                                                                                                                                                                                                                                                                                                                                                                                                                                                                                                                                                                                                                                 | 14.0%                                                                                                                                                                                                                                                                                                                                                                                                                                                                                                                                                                                                                                                                                                                                                                                                                                                                                                                                                                                                                                                                                                                                                                                                                      |
| 26.4%     | 22.8%                                                                              | 353 bps                                                                                                                                                                                                                                                                                                               | 26.3%                                                                                                                                                                                                                                                                                                                                                                                                                                                              | 9 bps                                                                                                                                                                                                                                                                                                                                                                                                                                                                                                                                                                                                                   | 26.7%                                                                                                                                                                                                                                                                                                                                                                                                                                                                                                                                                                                                                                                                                                                                                              | 25.7%                                                                                                                                                                                                                                                                                                                                                                                                                                                                                                                                                                                                                                                                                                                                                                                                                                                                                                                     | 107 bps                                                                                                                                                                                                                                                                                                                                                                                                                                                                                                                                                                                                                                                                                                                                                                                                                                                                                                                                                                                                                                                                                                                                                                                                                    |
| 423,907   | 287,242                                                                            | 47.6%                                                                                                                                                                                                                                                                                                                 | 470,871                                                                                                                                                                                                                                                                                                                                                                                                                                                            | -10.0%                                                                                                                                                                                                                                                                                                                                                                                                                                                                                                                                                                                                                  | 1,622,549                                                                                                                                                                                                                                                                                                                                                                                                                                                                                                                                                                                                                                                                                                                                                          | 1,570,220                                                                                                                                                                                                                                                                                                                                                                                                                                                                                                                                                                                                                                                                                                                                                                                                                                                                                                                 | 3.3%                                                                                                                                                                                                                                                                                                                                                                                                                                                                                                                                                                                                                                                                                                                                                                                                                                                                                                                                                                                                                                                                                                                                                                                                                       |
| 13.0%     | 11.2%                                                                              | 177 bps                                                                                                                                                                                                                                                                                                               | 15.0%                                                                                                                                                                                                                                                                                                                                                                                                                                                              | -201 bps                                                                                                                                                                                                                                                                                                                                                                                                                                                                                                                                                                                                                | 13.6%                                                                                                                                                                                                                                                                                                                                                                                                                                                                                                                                                                                                                                                                                                                                                              | 14.4%                                                                                                                                                                                                                                                                                                                                                                                                                                                                                                                                                                                                                                                                                                                                                                                                                                                                                                                     | -80 bps                                                                                                                                                                                                                                                                                                                                                                                                                                                                                                                                                                                                                                                                                                                                                                                                                                                                                                                                                                                                                                                                                                                                                                                                                    |
| 418,772   | 281,120                                                                            | 49.0%                                                                                                                                                                                                                                                                                                                 | 475,075                                                                                                                                                                                                                                                                                                                                                                                                                                                            | -11.9%                                                                                                                                                                                                                                                                                                                                                                                                                                                                                                                                                                                                                  | 1,671,897                                                                                                                                                                                                                                                                                                                                                                                                                                                                                                                                                                                                                                                                                                                                                          | 1,576,728                                                                                                                                                                                                                                                                                                                                                                                                                                                                                                                                                                                                                                                                                                                                                                                                                                                                                                                 | 6.0%                                                                                                                                                                                                                                                                                                                                                                                                                                                                                                                                                                                                                                                                                                                                                                                                                                                                                                                                                                                                                                                                                                                                                                                                                       |
| 12.9%     | 11.0%                                                                              | 185 bps                                                                                                                                                                                                                                                                                                               | 15.2%                                                                                                                                                                                                                                                                                                                                                                                                                                                              | -231 bps                                                                                                                                                                                                                                                                                                                                                                                                                                                                                                                                                                                                                | 14.0%                                                                                                                                                                                                                                                                                                                                                                                                                                                                                                                                                                                                                                                                                                                                                              | 14.5%                                                                                                                                                                                                                                                                                                                                                                                                                                                                                                                                                                                                                                                                                                                                                                                                                                                                                                                     | -45 bps                                                                                                                                                                                                                                                                                                                                                                                                                                                                                                                                                                                                                                                                                                                                                                                                                                                                                                                                                                                                                                                                                                                                                                                                                    |
| 117,786   | 55,368                                                                             | 112.7%                                                                                                                                                                                                                                                                                                                | 121,904                                                                                                                                                                                                                                                                                                                                                                                                                                                            | -3.4%                                                                                                                                                                                                                                                                                                                                                                                                                                                                                                                                                                                                                   | 408,501                                                                                                                                                                                                                                                                                                                                                                                                                                                                                                                                                                                                                                                                                                                                                            | 381,687                                                                                                                                                                                                                                                                                                                                                                                                                                                                                                                                                                                                                                                                                                                                                                                                                                                                                                                   | 7.0%                                                                                                                                                                                                                                                                                                                                                                                                                                                                                                                                                                                                                                                                                                                                                                                                                                                                                                                                                                                                                                                                                                                                                                                                                       |
| 3.6%      | 2.2%                                                                               | 145 bps                                                                                                                                                                                                                                                                                                               | 3.9%                                                                                                                                                                                                                                                                                                                                                                                                                                                               | -27 bps                                                                                                                                                                                                                                                                                                                                                                                                                                                                                                                                                                                                                 | 3.4%                                                                                                                                                                                                                                                                                                                                                                                                                                                                                                                                                                                                                                                                                                                                                               | 3.5%                                                                                                                                                                                                                                                                                                                                                                                                                                                                                                                                                                                                                                                                                                                                                                                                                                                                                                                      | -8 bps                                                                                                                                                                                                                                                                                                                                                                                                                                                                                                                                                                                                                                                                                                                                                                                                                                                                                                                                                                                                                                                                                                                                                                                                                     |
| 0.36      | 0.17                                                                               | 112.7%                                                                                                                                                                                                                                                                                                                | 0.37                                                                                                                                                                                                                                                                                                                                                                                                                                                               | -3.4%                                                                                                                                                                                                                                                                                                                                                                                                                                                                                                                                                                                                                   | 1.24                                                                                                                                                                                                                                                                                                                                                                                                                                                                                                                                                                                                                                                                                                                                                               | 1.16                                                                                                                                                                                                                                                                                                                                                                                                                                                                                                                                                                                                                                                                                                                                                                                                                                                                                                                      | 7.0%                                                                                                                                                                                                                                                                                                                                                                                                                                                                                                                                                                                                                                                                                                                                                                                                                                                                                                                                                                                                                                                                                                                                                                                                                       |
|           | 3,934,799 3,258,811 129,675 859,396 26.4% 423,907 13.0% 418,772 12.9% 117,786 3.6% | 3,934,799       3,174,457         3,258,811       2,556,127         129,675       81,291         859,396       583,789         26.4%       22.8%         423,907       287,242         13.0%       11.2%         418,772       281,120         12.9%       11.0%         117,786       55,368         3.6%       2.2% | 3,934,799       3,174,457       24.0%         3,258,811       2,556,127       27.5%         129,675       81,291       59.5%         859,396       583,789       47.2%         26.4%       22.8%       353 bps         423,907       287,242       47.6%         13.0%       11.2%       177 bps         418,772       281,120       49.0%         12.9%       11.0%       185 bps         117,786       55,368       112.7%         3.6%       2.2%       145 bps | 3,934,799       3,174,457       24.0%       3,847,658         3,258,811       2,556,127       27.5%       3,134,566         129,675       81,291       59.5%       104,072         859,396       583,789       47.2%       823,930         26.4%       22.8%       353 bps       26.3%         423,907       287,242       47.6%       470,871         13.0%       11.2%       177 bps       15.0%         418,772       281,120       49.0%       475,075         12.9%       11.0%       185 bps       15.2%         117,786       55,368       112.7%       121,904         3.6%       2.2%       145 bps       3.9% | 3,934,799       3,174,457       24.0%       3,847,658       2.3%         3,258,811       2,556,127       27.5%       3,134,566       4.0%         129,675       81,291       59.5%       104,072       24.6%         859,396       583,789       47.2%       823,930       4.3%         26.4%       22.8%       353 bps       26.3%       9 bps         423,907       287,242       47.6%       470,871       -10.0%         13.0%       11.2%       177 bps       15.0%       -201 bps         418,772       281,120       49.0%       475,075       -11.9%         12.9%       11.0%       185 bps       15.2%       -231 bps         117,786       55,368       112.7%       121,904       -3.4%         3.6%       2.2%       145 bps       3.9%       -27 bps | 3,934,799       3,174,457       24.0%       3,847,658       2.3% 14,595,233         3,258,811       2,556,127       27.5%       3,134,566       4.0%       11,915,740         129,675       81,291       59.5%       104,072       24.6%       437,788         859,396       583,789       47.2%       823,930       4.3%       3,184,151         26.4%       22.8%       353 bps       26.3%       9 bps       26.7%         423,907       287,242       47.6%       470,871       -10.0%       1,622,549         13.0%       11.2%       177 bps       15.0%       -201 bps       13.6%         418,772       281,120       49.0%       475,075       -11.9%       1,671,897         12.9%       11.0%       185 bps       15.2%       -231 bps       14.0%         117,786       55,368       112.7%       121,904       -3.4%       408,501         3.6%       2.2%       145 bps       3.9%       -27 bps       3.4% | 3,934,799         3,174,457         24.0%         3,847,658         2.3%         14,595,233         13,398,120           3,258,811         2,556,127         27.5%         3,134,566         4.0%         11,915,740         10,887,843           129,675         81,291         59.5%         104,072         24.6%         437,788         466,691           859,396         583,789         47.2%         823,930         4.3%         3,184,151         2,793,355           26.4%         22.8%         353 bps         26.3%         9 bps         26.7%         25.7%           423,907         287,242         47.6%         470,871         -10.0%         1,622,549         1,570,220           13.0%         11.2%         177 bps         15.0%         -201 bps         13.6%         14.4%           418,772         281,120         49.0%         475,075         -11.9%         1,671,897         1,576,728           12.9%         11.0%         185 bps         15.2%         -231 bps         14.0%         14.5%           117,786         55,368         112.7%         121,904         -3.4%         408,501         381,687           3.6%         2.2%         145 bps         3.9%         -27 bps |

| Financial Highlights                                                                                                               |           |           |          |           |         |           |           |          |  |  |
|------------------------------------------------------------------------------------------------------------------------------------|-----------|-----------|----------|-----------|---------|-----------|-----------|----------|--|--|
| Equity                                                                                                                             | 3,229,923 | 2,777,776 | 16.3%    | 3,079,521 | 4.9%    | 3,229,923 | 2,777,776 | 16.3%    |  |  |
| Investments <sup>2</sup>                                                                                                           | 777,780   | 414,559   | 87.6%    | 494,081   | 57.4%   | 1,576,777 | 948,221   | 66.3%    |  |  |
| Net Debt                                                                                                                           | 4,681,510 | 3,174,679 | 47.5%    | 4,142,641 | 13.0%   | 4,681,510 | 3,174,679 | 47.5%    |  |  |
| Net Debt (Without Randon Bank)                                                                                                     | 2,598,217 | 1,584,986 | 63.9%    | 2,266,869 | 14.6%   | 2,598,217 | 1,584,986 | 63.9%    |  |  |
| Net Leverage                                                                                                                       | 2.89 x    | 2.02 x    | 42.7%    | 2.79 x    | 3.5%    | 2.89 x    | 2.02 x    | 42.7%    |  |  |
| Net Leverage (Without Randon Bank)                                                                                                 | 1.63 x    | 1.03 x    | 58.4%    | 1.55 x    | 5.1%    | 1.63 x    | 1.03 x    | 58.4%    |  |  |
| ROE (last 12 months)                                                                                                               | 14.7%     | 13.9%     | 79 bps   | 12.5%     | 225 bps | 14.7%     | 13.9%     | 79 bps   |  |  |
| ROIC (last 12 months)                                                                                                              | 10.9%     | 14.1%     | -328 bps | 9.5%      | 141 bps | 10.9%     | 14.1%     | -328 bps |  |  |
| <sup>1</sup> Exports + Revenues from International Markets (both consolidated) Values in R\$ thousand, except when indicated other |           |           |          |           |         |           |           |          |  |  |