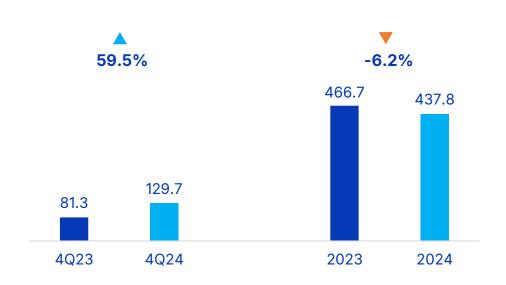

#### **Consolidated** Results

| 4Q24      | 4Q23                                                                               | Δ%                                                                                                                                                                                                                                                                                                                    | 3Q24                                                                                                                                                                                                                                                                                                                                                                                                                                                               | Δ%                                                                                                                                                                                                                                                                                                                                                                                                                                                                                                                                                                                                                      | 2024                                                                                                                                                                                                                                                                                                                                                                                                                                                                                                                                                                                                                                                                                                                                                               | 2023                                                                                                                                                                                                                                                                                                                                                                                                                                                                                                                                                                                                                                                                                                                                                                                                                                                                                                                      | Δ%                                                                                                                                                                                                                                                                                                                                                                                                                                                                                                                                                                                                                                                                                                                                                                                                                                                                                                                                                                                                                                                                                                                                                                                                                         |
|-----------|------------------------------------------------------------------------------------|-----------------------------------------------------------------------------------------------------------------------------------------------------------------------------------------------------------------------------------------------------------------------------------------------------------------------|--------------------------------------------------------------------------------------------------------------------------------------------------------------------------------------------------------------------------------------------------------------------------------------------------------------------------------------------------------------------------------------------------------------------------------------------------------------------|-------------------------------------------------------------------------------------------------------------------------------------------------------------------------------------------------------------------------------------------------------------------------------------------------------------------------------------------------------------------------------------------------------------------------------------------------------------------------------------------------------------------------------------------------------------------------------------------------------------------------|--------------------------------------------------------------------------------------------------------------------------------------------------------------------------------------------------------------------------------------------------------------------------------------------------------------------------------------------------------------------------------------------------------------------------------------------------------------------------------------------------------------------------------------------------------------------------------------------------------------------------------------------------------------------------------------------------------------------------------------------------------------------|---------------------------------------------------------------------------------------------------------------------------------------------------------------------------------------------------------------------------------------------------------------------------------------------------------------------------------------------------------------------------------------------------------------------------------------------------------------------------------------------------------------------------------------------------------------------------------------------------------------------------------------------------------------------------------------------------------------------------------------------------------------------------------------------------------------------------------------------------------------------------------------------------------------------------|----------------------------------------------------------------------------------------------------------------------------------------------------------------------------------------------------------------------------------------------------------------------------------------------------------------------------------------------------------------------------------------------------------------------------------------------------------------------------------------------------------------------------------------------------------------------------------------------------------------------------------------------------------------------------------------------------------------------------------------------------------------------------------------------------------------------------------------------------------------------------------------------------------------------------------------------------------------------------------------------------------------------------------------------------------------------------------------------------------------------------------------------------------------------------------------------------------------------------|
| 3,934,799 | 3,174,457                                                                          | 24.0%                                                                                                                                                                                                                                                                                                                 | 3,847,658                                                                                                                                                                                                                                                                                                                                                                                                                                                          | 2.3%                                                                                                                                                                                                                                                                                                                                                                                                                                                                                                                                                                                                                    | 14,595,233                                                                                                                                                                                                                                                                                                                                                                                                                                                                                                                                                                                                                                                                                                                                                         | 13,398,120                                                                                                                                                                                                                                                                                                                                                                                                                                                                                                                                                                                                                                                                                                                                                                                                                                                                                                                | 8.9%                                                                                                                                                                                                                                                                                                                                                                                                                                                                                                                                                                                                                                                                                                                                                                                                                                                                                                                                                                                                                                                                                                                                                                                                                       |
| 3,258,811 | 2,556,127                                                                          | 27.5%                                                                                                                                                                                                                                                                                                                 | 3,134,566                                                                                                                                                                                                                                                                                                                                                                                                                                                          | 4.0%                                                                                                                                                                                                                                                                                                                                                                                                                                                                                                                                                                                                                    | 11,915,740                                                                                                                                                                                                                                                                                                                                                                                                                                                                                                                                                                                                                                                                                                                                                         | 10,887,843                                                                                                                                                                                                                                                                                                                                                                                                                                                                                                                                                                                                                                                                                                                                                                                                                                                                                                                | 9.4%                                                                                                                                                                                                                                                                                                                                                                                                                                                                                                                                                                                                                                                                                                                                                                                                                                                                                                                                                                                                                                                                                                                                                                                                                       |
| 129,675   | 81,291                                                                             | 59.5%                                                                                                                                                                                                                                                                                                                 | 104,072                                                                                                                                                                                                                                                                                                                                                                                                                                                            | 24.6%                                                                                                                                                                                                                                                                                                                                                                                                                                                                                                                                                                                                                   | 437,788                                                                                                                                                                                                                                                                                                                                                                                                                                                                                                                                                                                                                                                                                                                                                            | 466,691                                                                                                                                                                                                                                                                                                                                                                                                                                                                                                                                                                                                                                                                                                                                                                                                                                                                                                                   | -6.2%                                                                                                                                                                                                                                                                                                                                                                                                                                                                                                                                                                                                                                                                                                                                                                                                                                                                                                                                                                                                                                                                                                                                                                                                                      |
| 859,396   | 583,789                                                                            | 47.2%                                                                                                                                                                                                                                                                                                                 | 823,930                                                                                                                                                                                                                                                                                                                                                                                                                                                            | 4.3%                                                                                                                                                                                                                                                                                                                                                                                                                                                                                                                                                                                                                    | 3,184,151                                                                                                                                                                                                                                                                                                                                                                                                                                                                                                                                                                                                                                                                                                                                                          | 2,793,355                                                                                                                                                                                                                                                                                                                                                                                                                                                                                                                                                                                                                                                                                                                                                                                                                                                                                                                 | 14.0%                                                                                                                                                                                                                                                                                                                                                                                                                                                                                                                                                                                                                                                                                                                                                                                                                                                                                                                                                                                                                                                                                                                                                                                                                      |
| 26.4%     | 22.8%                                                                              | 353 bps                                                                                                                                                                                                                                                                                                               | 26.3%                                                                                                                                                                                                                                                                                                                                                                                                                                                              | 9 bps                                                                                                                                                                                                                                                                                                                                                                                                                                                                                                                                                                                                                   | 26.7%                                                                                                                                                                                                                                                                                                                                                                                                                                                                                                                                                                                                                                                                                                                                                              | 25.7%                                                                                                                                                                                                                                                                                                                                                                                                                                                                                                                                                                                                                                                                                                                                                                                                                                                                                                                     | 107 bps                                                                                                                                                                                                                                                                                                                                                                                                                                                                                                                                                                                                                                                                                                                                                                                                                                                                                                                                                                                                                                                                                                                                                                                                                    |
| 423,907   | 287,242                                                                            | 47.6%                                                                                                                                                                                                                                                                                                                 | 470,871                                                                                                                                                                                                                                                                                                                                                                                                                                                            | -10.0%                                                                                                                                                                                                                                                                                                                                                                                                                                                                                                                                                                                                                  | 1,622,549                                                                                                                                                                                                                                                                                                                                                                                                                                                                                                                                                                                                                                                                                                                                                          | 1,570,220                                                                                                                                                                                                                                                                                                                                                                                                                                                                                                                                                                                                                                                                                                                                                                                                                                                                                                                 | 3.3%                                                                                                                                                                                                                                                                                                                                                                                                                                                                                                                                                                                                                                                                                                                                                                                                                                                                                                                                                                                                                                                                                                                                                                                                                       |
| 13.0%     | 11.2%                                                                              | 177 bps                                                                                                                                                                                                                                                                                                               | 15.0%                                                                                                                                                                                                                                                                                                                                                                                                                                                              | -201 bps                                                                                                                                                                                                                                                                                                                                                                                                                                                                                                                                                                                                                | 13.6%                                                                                                                                                                                                                                                                                                                                                                                                                                                                                                                                                                                                                                                                                                                                                              | 14.4%                                                                                                                                                                                                                                                                                                                                                                                                                                                                                                                                                                                                                                                                                                                                                                                                                                                                                                                     | -80 bps                                                                                                                                                                                                                                                                                                                                                                                                                                                                                                                                                                                                                                                                                                                                                                                                                                                                                                                                                                                                                                                                                                                                                                                                                    |
| 418,772   | 281,120                                                                            | 49.0%                                                                                                                                                                                                                                                                                                                 | 475,075                                                                                                                                                                                                                                                                                                                                                                                                                                                            | -11.9%                                                                                                                                                                                                                                                                                                                                                                                                                                                                                                                                                                                                                  | 1,671,897                                                                                                                                                                                                                                                                                                                                                                                                                                                                                                                                                                                                                                                                                                                                                          | 1,576,728                                                                                                                                                                                                                                                                                                                                                                                                                                                                                                                                                                                                                                                                                                                                                                                                                                                                                                                 | 6.0%                                                                                                                                                                                                                                                                                                                                                                                                                                                                                                                                                                                                                                                                                                                                                                                                                                                                                                                                                                                                                                                                                                                                                                                                                       |
| 12.9%     | 11.0%                                                                              | 185 bps                                                                                                                                                                                                                                                                                                               | 15.2%                                                                                                                                                                                                                                                                                                                                                                                                                                                              | -231 bps                                                                                                                                                                                                                                                                                                                                                                                                                                                                                                                                                                                                                | 14.0%                                                                                                                                                                                                                                                                                                                                                                                                                                                                                                                                                                                                                                                                                                                                                              | 14.5%                                                                                                                                                                                                                                                                                                                                                                                                                                                                                                                                                                                                                                                                                                                                                                                                                                                                                                                     | -45 bps                                                                                                                                                                                                                                                                                                                                                                                                                                                                                                                                                                                                                                                                                                                                                                                                                                                                                                                                                                                                                                                                                                                                                                                                                    |
| 117,786   | 55,368                                                                             | 112.7%                                                                                                                                                                                                                                                                                                                | 121,904                                                                                                                                                                                                                                                                                                                                                                                                                                                            | -3.4%                                                                                                                                                                                                                                                                                                                                                                                                                                                                                                                                                                                                                   | 408,501                                                                                                                                                                                                                                                                                                                                                                                                                                                                                                                                                                                                                                                                                                                                                            | 381,687                                                                                                                                                                                                                                                                                                                                                                                                                                                                                                                                                                                                                                                                                                                                                                                                                                                                                                                   | 7.0%                                                                                                                                                                                                                                                                                                                                                                                                                                                                                                                                                                                                                                                                                                                                                                                                                                                                                                                                                                                                                                                                                                                                                                                                                       |
| 3.6%      | 2.2%                                                                               | 145 bps                                                                                                                                                                                                                                                                                                               | 3.9%                                                                                                                                                                                                                                                                                                                                                                                                                                                               | -27 bps                                                                                                                                                                                                                                                                                                                                                                                                                                                                                                                                                                                                                 | 3.4%                                                                                                                                                                                                                                                                                                                                                                                                                                                                                                                                                                                                                                                                                                                                                               | 3.5%                                                                                                                                                                                                                                                                                                                                                                                                                                                                                                                                                                                                                                                                                                                                                                                                                                                                                                                      | -8 bps                                                                                                                                                                                                                                                                                                                                                                                                                                                                                                                                                                                                                                                                                                                                                                                                                                                                                                                                                                                                                                                                                                                                                                                                                     |
| 0.36      | 0.17                                                                               | 112.7%                                                                                                                                                                                                                                                                                                                | 0.37                                                                                                                                                                                                                                                                                                                                                                                                                                                               | -3.4%                                                                                                                                                                                                                                                                                                                                                                                                                                                                                                                                                                                                                   | 1.24                                                                                                                                                                                                                                                                                                                                                                                                                                                                                                                                                                                                                                                                                                                                                               | 1.16                                                                                                                                                                                                                                                                                                                                                                                                                                                                                                                                                                                                                                                                                                                                                                                                                                                                                                                      | 7.0%                                                                                                                                                                                                                                                                                                                                                                                                                                                                                                                                                                                                                                                                                                                                                                                                                                                                                                                                                                                                                                                                                                                                                                                                                       |
|           | 3,934,799 3,258,811 129,675 859,396 26.4% 423,907 13.0% 418,772 12.9% 117,786 3.6% | 3,934,799       3,174,457         3,258,811       2,556,127         129,675       81,291         859,396       583,789         26.4%       22.8%         423,907       287,242         13.0%       11.2%         418,772       281,120         12.9%       11.0%         117,786       55,368         3.6%       2.2% | 3,934,799       3,174,457       24.0%         3,258,811       2,556,127       27.5%         129,675       81,291       59.5%         859,396       583,789       47.2%         26.4%       22.8%       353 bps         423,907       287,242       47.6%         13.0%       11.2%       177 bps         418,772       281,120       49.0%         12.9%       11.0%       185 bps         117,786       55,368       112.7%         3.6%       2.2%       145 bps | 3,934,799       3,174,457       24.0%       3,847,658         3,258,811       2,556,127       27.5%       3,134,566         129,675       81,291       59.5%       104,072         859,396       583,789       47.2%       823,930         26.4%       22.8%       353 bps       26.3%         423,907       287,242       47.6%       470,871         13.0%       11.2%       177 bps       15.0%         418,772       281,120       49.0%       475,075         12.9%       11.0%       185 bps       15.2%         117,786       55,368       112.7%       121,904         3.6%       2.2%       145 bps       3.9% | 3,934,799       3,174,457       24.0%       3,847,658       2.3%         3,258,811       2,556,127       27.5%       3,134,566       4.0%         129,675       81,291       59.5%       104,072       24.6%         859,396       583,789       47.2%       823,930       4.3%         26.4%       22.8%       353 bps       26.3%       9 bps         423,907       287,242       47.6%       470,871       -10.0%         13.0%       11.2%       177 bps       15.0%       -201 bps         418,772       281,120       49.0%       475,075       -11.9%         12.9%       11.0%       185 bps       15.2%       -231 bps         117,786       55,368       112.7%       121,904       -3.4%         3.6%       2.2%       145 bps       3.9%       -27 bps | 3,934,799       3,174,457       24.0%       3,847,658       2.3% 14,595,233         3,258,811       2,556,127       27.5%       3,134,566       4.0%       11,915,740         129,675       81,291       59.5%       104,072       24.6%       437,788         859,396       583,789       47.2%       823,930       4.3%       3,184,151         26.4%       22.8%       353 bps       26.3%       9 bps       26.7%         423,907       287,242       47.6%       470,871       -10.0%       1,622,549         13.0%       11.2%       177 bps       15.0%       -201 bps       13.6%         418,772       281,120       49.0%       475,075       -11.9%       1,671,897         12.9%       11.0%       185 bps       15.2%       -231 bps       14.0%         117,786       55,368       112.7%       121,904       -3.4%       408,501         3.6%       2.2%       145 bps       3.9%       -27 bps       3.4% | 3,934,799         3,174,457         24.0%         3,847,658         2.3%         14,595,233         13,398,120           3,258,811         2,556,127         27.5%         3,134,566         4.0%         11,915,740         10,887,843           129,675         81,291         59.5%         104,072         24.6%         437,788         466,691           859,396         583,789         47.2%         823,930         4.3%         3,184,151         2,793,355           26.4%         22.8%         353 bps         26.3%         9 bps         26.7%         25.7%           423,907         287,242         47.6%         470,871         -10.0%         1,622,549         1,570,220           13.0%         11.2%         177 bps         15.0%         -201 bps         13.6%         14.4%           418,772         281,120         49.0%         475,075         -11.9%         1,671,897         1,576,728           12.9%         11.0%         185 bps         15.2%         -231 bps         14.0%         14.5%           117,786         55,368         112.7%         121,904         -3.4%         408,501         381,687           3.6%         2.2%         145 bps         3.9%         -27 bps |