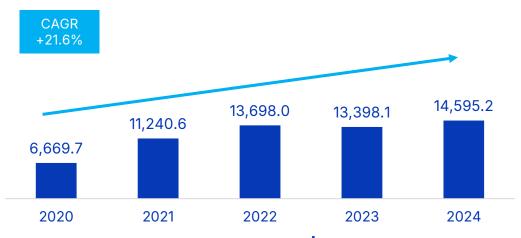

#### **Consolidated** Results

| 4Q24      | 4Q23                                                                               | Δ%                                                                                                                                                                                                                                                                                                                    | 3Q24                                                                                                                                                                                                                                                                                                                                                                                                                                                               | Δ%                                                                                                                                                                                                                                                                                                                                                                                                                                                                                                                                                                                                                      | 2024                                                                                                                                                                                                                                                                                                                                                                                                                                                                                                                                                                                                                                                                                                                                                               | 2023                                                                                                                                                                                                                                                                                                                                                                                                                                                                                                                                                                                                                                                                                                                                                                                                                                                                                                                      | Δ%                                                                                                                                                                                                                                                                                                                                                                                                                                                                                                                                                                                                                                                                                                                                                                                                                                                                                                                                                                                                                                                                                                                                                                                                                         |
|-----------|------------------------------------------------------------------------------------|-----------------------------------------------------------------------------------------------------------------------------------------------------------------------------------------------------------------------------------------------------------------------------------------------------------------------|--------------------------------------------------------------------------------------------------------------------------------------------------------------------------------------------------------------------------------------------------------------------------------------------------------------------------------------------------------------------------------------------------------------------------------------------------------------------|-------------------------------------------------------------------------------------------------------------------------------------------------------------------------------------------------------------------------------------------------------------------------------------------------------------------------------------------------------------------------------------------------------------------------------------------------------------------------------------------------------------------------------------------------------------------------------------------------------------------------|--------------------------------------------------------------------------------------------------------------------------------------------------------------------------------------------------------------------------------------------------------------------------------------------------------------------------------------------------------------------------------------------------------------------------------------------------------------------------------------------------------------------------------------------------------------------------------------------------------------------------------------------------------------------------------------------------------------------------------------------------------------------|---------------------------------------------------------------------------------------------------------------------------------------------------------------------------------------------------------------------------------------------------------------------------------------------------------------------------------------------------------------------------------------------------------------------------------------------------------------------------------------------------------------------------------------------------------------------------------------------------------------------------------------------------------------------------------------------------------------------------------------------------------------------------------------------------------------------------------------------------------------------------------------------------------------------------|----------------------------------------------------------------------------------------------------------------------------------------------------------------------------------------------------------------------------------------------------------------------------------------------------------------------------------------------------------------------------------------------------------------------------------------------------------------------------------------------------------------------------------------------------------------------------------------------------------------------------------------------------------------------------------------------------------------------------------------------------------------------------------------------------------------------------------------------------------------------------------------------------------------------------------------------------------------------------------------------------------------------------------------------------------------------------------------------------------------------------------------------------------------------------------------------------------------------------|
| 3,934,799 | 3,174,457                                                                          | 24.0%                                                                                                                                                                                                                                                                                                                 | 3,847,658                                                                                                                                                                                                                                                                                                                                                                                                                                                          | 2.3%                                                                                                                                                                                                                                                                                                                                                                                                                                                                                                                                                                                                                    | 14,595,233                                                                                                                                                                                                                                                                                                                                                                                                                                                                                                                                                                                                                                                                                                                                                         | 13,398,120                                                                                                                                                                                                                                                                                                                                                                                                                                                                                                                                                                                                                                                                                                                                                                                                                                                                                                                | 8.9%                                                                                                                                                                                                                                                                                                                                                                                                                                                                                                                                                                                                                                                                                                                                                                                                                                                                                                                                                                                                                                                                                                                                                                                                                       |
| 3,258,811 | 2,556,127                                                                          | 27.5%                                                                                                                                                                                                                                                                                                                 | 3,134,566                                                                                                                                                                                                                                                                                                                                                                                                                                                          | 4.0%                                                                                                                                                                                                                                                                                                                                                                                                                                                                                                                                                                                                                    | 11,915,740                                                                                                                                                                                                                                                                                                                                                                                                                                                                                                                                                                                                                                                                                                                                                         | 10,887,843                                                                                                                                                                                                                                                                                                                                                                                                                                                                                                                                                                                                                                                                                                                                                                                                                                                                                                                | 9.4%                                                                                                                                                                                                                                                                                                                                                                                                                                                                                                                                                                                                                                                                                                                                                                                                                                                                                                                                                                                                                                                                                                                                                                                                                       |
| 129,675   | 81,291                                                                             | 59.5%                                                                                                                                                                                                                                                                                                                 | 104,072                                                                                                                                                                                                                                                                                                                                                                                                                                                            | 24.6%                                                                                                                                                                                                                                                                                                                                                                                                                                                                                                                                                                                                                   | 437,788                                                                                                                                                                                                                                                                                                                                                                                                                                                                                                                                                                                                                                                                                                                                                            | 466,691                                                                                                                                                                                                                                                                                                                                                                                                                                                                                                                                                                                                                                                                                                                                                                                                                                                                                                                   | -6.2%                                                                                                                                                                                                                                                                                                                                                                                                                                                                                                                                                                                                                                                                                                                                                                                                                                                                                                                                                                                                                                                                                                                                                                                                                      |
| 859,396   | 583,789                                                                            | 47.2%                                                                                                                                                                                                                                                                                                                 | 823,930                                                                                                                                                                                                                                                                                                                                                                                                                                                            | 4.3%                                                                                                                                                                                                                                                                                                                                                                                                                                                                                                                                                                                                                    | 3,184,151                                                                                                                                                                                                                                                                                                                                                                                                                                                                                                                                                                                                                                                                                                                                                          | 2,793,355                                                                                                                                                                                                                                                                                                                                                                                                                                                                                                                                                                                                                                                                                                                                                                                                                                                                                                                 | 14.0%                                                                                                                                                                                                                                                                                                                                                                                                                                                                                                                                                                                                                                                                                                                                                                                                                                                                                                                                                                                                                                                                                                                                                                                                                      |
| 26.4%     | 22.8%                                                                              | 353 bps                                                                                                                                                                                                                                                                                                               | 26.3%                                                                                                                                                                                                                                                                                                                                                                                                                                                              | 9 bps                                                                                                                                                                                                                                                                                                                                                                                                                                                                                                                                                                                                                   | 26.7%                                                                                                                                                                                                                                                                                                                                                                                                                                                                                                                                                                                                                                                                                                                                                              | 25.7%                                                                                                                                                                                                                                                                                                                                                                                                                                                                                                                                                                                                                                                                                                                                                                                                                                                                                                                     | 107 bps                                                                                                                                                                                                                                                                                                                                                                                                                                                                                                                                                                                                                                                                                                                                                                                                                                                                                                                                                                                                                                                                                                                                                                                                                    |
| 423,907   | 287,242                                                                            | 47.6%                                                                                                                                                                                                                                                                                                                 | 470,871                                                                                                                                                                                                                                                                                                                                                                                                                                                            | -10.0%                                                                                                                                                                                                                                                                                                                                                                                                                                                                                                                                                                                                                  | 1,622,549                                                                                                                                                                                                                                                                                                                                                                                                                                                                                                                                                                                                                                                                                                                                                          | 1,570,220                                                                                                                                                                                                                                                                                                                                                                                                                                                                                                                                                                                                                                                                                                                                                                                                                                                                                                                 | 3.3%                                                                                                                                                                                                                                                                                                                                                                                                                                                                                                                                                                                                                                                                                                                                                                                                                                                                                                                                                                                                                                                                                                                                                                                                                       |
| 13.0%     | 11.2%                                                                              | 177 bps                                                                                                                                                                                                                                                                                                               | 15.0%                                                                                                                                                                                                                                                                                                                                                                                                                                                              | -201 bps                                                                                                                                                                                                                                                                                                                                                                                                                                                                                                                                                                                                                | 13.6%                                                                                                                                                                                                                                                                                                                                                                                                                                                                                                                                                                                                                                                                                                                                                              | 14.4%                                                                                                                                                                                                                                                                                                                                                                                                                                                                                                                                                                                                                                                                                                                                                                                                                                                                                                                     | -80 bps                                                                                                                                                                                                                                                                                                                                                                                                                                                                                                                                                                                                                                                                                                                                                                                                                                                                                                                                                                                                                                                                                                                                                                                                                    |
| 418,772   | 281,120                                                                            | 49.0%                                                                                                                                                                                                                                                                                                                 | 475,075                                                                                                                                                                                                                                                                                                                                                                                                                                                            | -11.9%                                                                                                                                                                                                                                                                                                                                                                                                                                                                                                                                                                                                                  | 1,671,897                                                                                                                                                                                                                                                                                                                                                                                                                                                                                                                                                                                                                                                                                                                                                          | 1,576,728                                                                                                                                                                                                                                                                                                                                                                                                                                                                                                                                                                                                                                                                                                                                                                                                                                                                                                                 | 6.0%                                                                                                                                                                                                                                                                                                                                                                                                                                                                                                                                                                                                                                                                                                                                                                                                                                                                                                                                                                                                                                                                                                                                                                                                                       |
| 12.9%     | 11.0%                                                                              | 185 bps                                                                                                                                                                                                                                                                                                               | 15.2%                                                                                                                                                                                                                                                                                                                                                                                                                                                              | -231 bps                                                                                                                                                                                                                                                                                                                                                                                                                                                                                                                                                                                                                | 14.0%                                                                                                                                                                                                                                                                                                                                                                                                                                                                                                                                                                                                                                                                                                                                                              | 14.5%                                                                                                                                                                                                                                                                                                                                                                                                                                                                                                                                                                                                                                                                                                                                                                                                                                                                                                                     | -45 bps                                                                                                                                                                                                                                                                                                                                                                                                                                                                                                                                                                                                                                                                                                                                                                                                                                                                                                                                                                                                                                                                                                                                                                                                                    |
| 117,786   | 55,368                                                                             | 112.7%                                                                                                                                                                                                                                                                                                                | 121,904                                                                                                                                                                                                                                                                                                                                                                                                                                                            | -3.4%                                                                                                                                                                                                                                                                                                                                                                                                                                                                                                                                                                                                                   | 408,501                                                                                                                                                                                                                                                                                                                                                                                                                                                                                                                                                                                                                                                                                                                                                            | 381,687                                                                                                                                                                                                                                                                                                                                                                                                                                                                                                                                                                                                                                                                                                                                                                                                                                                                                                                   | 7.0%                                                                                                                                                                                                                                                                                                                                                                                                                                                                                                                                                                                                                                                                                                                                                                                                                                                                                                                                                                                                                                                                                                                                                                                                                       |
| 3.6%      | 2.2%                                                                               | 145 bps                                                                                                                                                                                                                                                                                                               | 3.9%                                                                                                                                                                                                                                                                                                                                                                                                                                                               | -27 bps                                                                                                                                                                                                                                                                                                                                                                                                                                                                                                                                                                                                                 | 3.4%                                                                                                                                                                                                                                                                                                                                                                                                                                                                                                                                                                                                                                                                                                                                                               | 3.5%                                                                                                                                                                                                                                                                                                                                                                                                                                                                                                                                                                                                                                                                                                                                                                                                                                                                                                                      | -8 bps                                                                                                                                                                                                                                                                                                                                                                                                                                                                                                                                                                                                                                                                                                                                                                                                                                                                                                                                                                                                                                                                                                                                                                                                                     |
| 0.36      | 0.17                                                                               | 112.7%                                                                                                                                                                                                                                                                                                                | 0.37                                                                                                                                                                                                                                                                                                                                                                                                                                                               | -3.4%                                                                                                                                                                                                                                                                                                                                                                                                                                                                                                                                                                                                                   | 1.24                                                                                                                                                                                                                                                                                                                                                                                                                                                                                                                                                                                                                                                                                                                                                               | 1.16                                                                                                                                                                                                                                                                                                                                                                                                                                                                                                                                                                                                                                                                                                                                                                                                                                                                                                                      | 7.0%                                                                                                                                                                                                                                                                                                                                                                                                                                                                                                                                                                                                                                                                                                                                                                                                                                                                                                                                                                                                                                                                                                                                                                                                                       |
|           | 3,934,799 3,258,811 129,675 859,396 26.4% 423,907 13.0% 418,772 12.9% 117,786 3.6% | 3,934,799       3,174,457         3,258,811       2,556,127         129,675       81,291         859,396       583,789         26.4%       22.8%         423,907       287,242         13.0%       11.2%         418,772       281,120         12.9%       11.0%         117,786       55,368         3.6%       2.2% | 3,934,799       3,174,457       24.0%         3,258,811       2,556,127       27.5%         129,675       81,291       59.5%         859,396       583,789       47.2%         26.4%       22.8%       353 bps         423,907       287,242       47.6%         13.0%       11.2%       177 bps         418,772       281,120       49.0%         12.9%       11.0%       185 bps         117,786       55,368       112.7%         3.6%       2.2%       145 bps | 3,934,799       3,174,457       24.0%       3,847,658         3,258,811       2,556,127       27.5%       3,134,566         129,675       81,291       59.5%       104,072         859,396       583,789       47.2%       823,930         26.4%       22.8%       353 bps       26.3%         423,907       287,242       47.6%       470,871         13.0%       11.2%       177 bps       15.0%         418,772       281,120       49.0%       475,075         12.9%       11.0%       185 bps       15.2%         117,786       55,368       112.7%       121,904         3.6%       2.2%       145 bps       3.9% | 3,934,799       3,174,457       24.0%       3,847,658       2.3%         3,258,811       2,556,127       27.5%       3,134,566       4.0%         129,675       81,291       59.5%       104,072       24.6%         859,396       583,789       47.2%       823,930       4.3%         26.4%       22.8%       353 bps       26.3%       9 bps         423,907       287,242       47.6%       470,871       -10.0%         13.0%       11.2%       177 bps       15.0%       -201 bps         418,772       281,120       49.0%       475,075       -11.9%         12.9%       11.0%       185 bps       15.2%       -231 bps         117,786       55,368       112.7%       121,904       -3.4%         3.6%       2.2%       145 bps       3.9%       -27 bps | 3,934,799       3,174,457       24.0%       3,847,658       2.3% 14,595,233         3,258,811       2,556,127       27.5%       3,134,566       4.0%       11,915,740         129,675       81,291       59.5%       104,072       24.6%       437,788         859,396       583,789       47.2%       823,930       4.3%       3,184,151         26.4%       22.8%       353 bps       26.3%       9 bps       26.7%         423,907       287,242       47.6%       470,871       -10.0%       1,622,549         13.0%       11.2%       177 bps       15.0%       -201 bps       13.6%         418,772       281,120       49.0%       475,075       -11.9%       1,671,897         12.9%       11.0%       185 bps       15.2%       -231 bps       14.0%         117,786       55,368       112.7%       121,904       -3.4%       408,501         3.6%       2.2%       145 bps       3.9%       -27 bps       3.4% | 3,934,799         3,174,457         24.0%         3,847,658         2.3%         14,595,233         13,398,120           3,258,811         2,556,127         27.5%         3,134,566         4.0%         11,915,740         10,887,843           129,675         81,291         59.5%         104,072         24.6%         437,788         466,691           859,396         583,789         47.2%         823,930         4.3%         3,184,151         2,793,355           26.4%         22.8%         353 bps         26.3%         9 bps         26.7%         25.7%           423,907         287,242         47.6%         470,871         -10.0%         1,622,549         1,570,220           13.0%         11.2%         177 bps         15.0%         -201 bps         13.6%         14.4%           418,772         281,120         49.0%         475,075         -11.9%         1,671,897         1,576,728           12.9%         11.0%         185 bps         15.2%         -231 bps         14.0%         14.5%           117,786         55,368         112.7%         121,904         -3.4%         408,501         381,687           3.6%         2.2%         145 bps         3.9%         -27 bps |