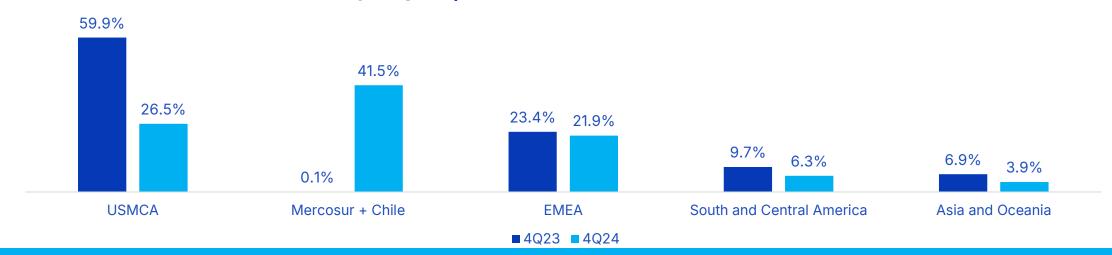

#### **Consolidated** Results

| 4Q24      | 4Q23                                                                               | Δ%                                                                                                                                                                                                                                                                                                                    | 3Q24                                                                                                                                                                                                                                                                                                                                                                                                                                                               | Δ%                                                                                                                                                                                                                                                                                                                                                                                                                                                                                                                                                                                                                      | 2024                                                                                                                                                                                                                                                                                                                                                                                                                                                                                                                                                                                                                                                                                                                                                               | 2023                                                                                                                                                                                                                                                                                                                                                                                                                                                                                                                                                                                                                                                                                                                                                                                                                                                                                                                      | Δ%                                                                                                                                                                                                                                                                                                                                                                                                                                                                                                                                                                                                                                                                                                                                                                                                                                                                                                                                                                                                                                                                                                                                                                                                                         |
|-----------|------------------------------------------------------------------------------------|-----------------------------------------------------------------------------------------------------------------------------------------------------------------------------------------------------------------------------------------------------------------------------------------------------------------------|--------------------------------------------------------------------------------------------------------------------------------------------------------------------------------------------------------------------------------------------------------------------------------------------------------------------------------------------------------------------------------------------------------------------------------------------------------------------|-------------------------------------------------------------------------------------------------------------------------------------------------------------------------------------------------------------------------------------------------------------------------------------------------------------------------------------------------------------------------------------------------------------------------------------------------------------------------------------------------------------------------------------------------------------------------------------------------------------------------|--------------------------------------------------------------------------------------------------------------------------------------------------------------------------------------------------------------------------------------------------------------------------------------------------------------------------------------------------------------------------------------------------------------------------------------------------------------------------------------------------------------------------------------------------------------------------------------------------------------------------------------------------------------------------------------------------------------------------------------------------------------------|---------------------------------------------------------------------------------------------------------------------------------------------------------------------------------------------------------------------------------------------------------------------------------------------------------------------------------------------------------------------------------------------------------------------------------------------------------------------------------------------------------------------------------------------------------------------------------------------------------------------------------------------------------------------------------------------------------------------------------------------------------------------------------------------------------------------------------------------------------------------------------------------------------------------------|----------------------------------------------------------------------------------------------------------------------------------------------------------------------------------------------------------------------------------------------------------------------------------------------------------------------------------------------------------------------------------------------------------------------------------------------------------------------------------------------------------------------------------------------------------------------------------------------------------------------------------------------------------------------------------------------------------------------------------------------------------------------------------------------------------------------------------------------------------------------------------------------------------------------------------------------------------------------------------------------------------------------------------------------------------------------------------------------------------------------------------------------------------------------------------------------------------------------------|
| 3,934,799 | 3,174,457                                                                          | 24.0%                                                                                                                                                                                                                                                                                                                 | 3,847,658                                                                                                                                                                                                                                                                                                                                                                                                                                                          | 2.3%                                                                                                                                                                                                                                                                                                                                                                                                                                                                                                                                                                                                                    | 14,595,233                                                                                                                                                                                                                                                                                                                                                                                                                                                                                                                                                                                                                                                                                                                                                         | 13,398,120                                                                                                                                                                                                                                                                                                                                                                                                                                                                                                                                                                                                                                                                                                                                                                                                                                                                                                                | 8.9%                                                                                                                                                                                                                                                                                                                                                                                                                                                                                                                                                                                                                                                                                                                                                                                                                                                                                                                                                                                                                                                                                                                                                                                                                       |
| 3,258,811 | 2,556,127                                                                          | 27.5%                                                                                                                                                                                                                                                                                                                 | 3,134,566                                                                                                                                                                                                                                                                                                                                                                                                                                                          | 4.0%                                                                                                                                                                                                                                                                                                                                                                                                                                                                                                                                                                                                                    | 11,915,740                                                                                                                                                                                                                                                                                                                                                                                                                                                                                                                                                                                                                                                                                                                                                         | 10,887,843                                                                                                                                                                                                                                                                                                                                                                                                                                                                                                                                                                                                                                                                                                                                                                                                                                                                                                                | 9.4%                                                                                                                                                                                                                                                                                                                                                                                                                                                                                                                                                                                                                                                                                                                                                                                                                                                                                                                                                                                                                                                                                                                                                                                                                       |
| 129,675   | 81,291                                                                             | 59.5%                                                                                                                                                                                                                                                                                                                 | 104,072                                                                                                                                                                                                                                                                                                                                                                                                                                                            | 24.6%                                                                                                                                                                                                                                                                                                                                                                                                                                                                                                                                                                                                                   | 437,788                                                                                                                                                                                                                                                                                                                                                                                                                                                                                                                                                                                                                                                                                                                                                            | 466,691                                                                                                                                                                                                                                                                                                                                                                                                                                                                                                                                                                                                                                                                                                                                                                                                                                                                                                                   | -6.2%                                                                                                                                                                                                                                                                                                                                                                                                                                                                                                                                                                                                                                                                                                                                                                                                                                                                                                                                                                                                                                                                                                                                                                                                                      |
| 859,396   | 583,789                                                                            | 47.2%                                                                                                                                                                                                                                                                                                                 | 823,930                                                                                                                                                                                                                                                                                                                                                                                                                                                            | 4.3%                                                                                                                                                                                                                                                                                                                                                                                                                                                                                                                                                                                                                    | 3,184,151                                                                                                                                                                                                                                                                                                                                                                                                                                                                                                                                                                                                                                                                                                                                                          | 2,793,355                                                                                                                                                                                                                                                                                                                                                                                                                                                                                                                                                                                                                                                                                                                                                                                                                                                                                                                 | 14.0%                                                                                                                                                                                                                                                                                                                                                                                                                                                                                                                                                                                                                                                                                                                                                                                                                                                                                                                                                                                                                                                                                                                                                                                                                      |
| 26.4%     | 22.8%                                                                              | 353 bps                                                                                                                                                                                                                                                                                                               | 26.3%                                                                                                                                                                                                                                                                                                                                                                                                                                                              | 9 bps                                                                                                                                                                                                                                                                                                                                                                                                                                                                                                                                                                                                                   | 26.7%                                                                                                                                                                                                                                                                                                                                                                                                                                                                                                                                                                                                                                                                                                                                                              | 25.7%                                                                                                                                                                                                                                                                                                                                                                                                                                                                                                                                                                                                                                                                                                                                                                                                                                                                                                                     | 107 bps                                                                                                                                                                                                                                                                                                                                                                                                                                                                                                                                                                                                                                                                                                                                                                                                                                                                                                                                                                                                                                                                                                                                                                                                                    |
| 423,907   | 287,242                                                                            | 47.6%                                                                                                                                                                                                                                                                                                                 | 470,871                                                                                                                                                                                                                                                                                                                                                                                                                                                            | -10.0%                                                                                                                                                                                                                                                                                                                                                                                                                                                                                                                                                                                                                  | 1,622,549                                                                                                                                                                                                                                                                                                                                                                                                                                                                                                                                                                                                                                                                                                                                                          | 1,570,220                                                                                                                                                                                                                                                                                                                                                                                                                                                                                                                                                                                                                                                                                                                                                                                                                                                                                                                 | 3.3%                                                                                                                                                                                                                                                                                                                                                                                                                                                                                                                                                                                                                                                                                                                                                                                                                                                                                                                                                                                                                                                                                                                                                                                                                       |
| 13.0%     | 11.2%                                                                              | 177 bps                                                                                                                                                                                                                                                                                                               | 15.0%                                                                                                                                                                                                                                                                                                                                                                                                                                                              | -201 bps                                                                                                                                                                                                                                                                                                                                                                                                                                                                                                                                                                                                                | 13.6%                                                                                                                                                                                                                                                                                                                                                                                                                                                                                                                                                                                                                                                                                                                                                              | 14.4%                                                                                                                                                                                                                                                                                                                                                                                                                                                                                                                                                                                                                                                                                                                                                                                                                                                                                                                     | -80 bps                                                                                                                                                                                                                                                                                                                                                                                                                                                                                                                                                                                                                                                                                                                                                                                                                                                                                                                                                                                                                                                                                                                                                                                                                    |
| 418,772   | 281,120                                                                            | 49.0%                                                                                                                                                                                                                                                                                                                 | 475,075                                                                                                                                                                                                                                                                                                                                                                                                                                                            | -11.9%                                                                                                                                                                                                                                                                                                                                                                                                                                                                                                                                                                                                                  | 1,671,897                                                                                                                                                                                                                                                                                                                                                                                                                                                                                                                                                                                                                                                                                                                                                          | 1,576,728                                                                                                                                                                                                                                                                                                                                                                                                                                                                                                                                                                                                                                                                                                                                                                                                                                                                                                                 | 6.0%                                                                                                                                                                                                                                                                                                                                                                                                                                                                                                                                                                                                                                                                                                                                                                                                                                                                                                                                                                                                                                                                                                                                                                                                                       |
| 12.9%     | 11.0%                                                                              | 185 bps                                                                                                                                                                                                                                                                                                               | 15.2%                                                                                                                                                                                                                                                                                                                                                                                                                                                              | -231 bps                                                                                                                                                                                                                                                                                                                                                                                                                                                                                                                                                                                                                | 14.0%                                                                                                                                                                                                                                                                                                                                                                                                                                                                                                                                                                                                                                                                                                                                                              | 14.5%                                                                                                                                                                                                                                                                                                                                                                                                                                                                                                                                                                                                                                                                                                                                                                                                                                                                                                                     | -45 bps                                                                                                                                                                                                                                                                                                                                                                                                                                                                                                                                                                                                                                                                                                                                                                                                                                                                                                                                                                                                                                                                                                                                                                                                                    |
| 117,786   | 55,368                                                                             | 112.7%                                                                                                                                                                                                                                                                                                                | 121,904                                                                                                                                                                                                                                                                                                                                                                                                                                                            | -3.4%                                                                                                                                                                                                                                                                                                                                                                                                                                                                                                                                                                                                                   | 408,501                                                                                                                                                                                                                                                                                                                                                                                                                                                                                                                                                                                                                                                                                                                                                            | 381,687                                                                                                                                                                                                                                                                                                                                                                                                                                                                                                                                                                                                                                                                                                                                                                                                                                                                                                                   | 7.0%                                                                                                                                                                                                                                                                                                                                                                                                                                                                                                                                                                                                                                                                                                                                                                                                                                                                                                                                                                                                                                                                                                                                                                                                                       |
| 3.6%      | 2.2%                                                                               | 145 bps                                                                                                                                                                                                                                                                                                               | 3.9%                                                                                                                                                                                                                                                                                                                                                                                                                                                               | -27 bps                                                                                                                                                                                                                                                                                                                                                                                                                                                                                                                                                                                                                 | 3.4%                                                                                                                                                                                                                                                                                                                                                                                                                                                                                                                                                                                                                                                                                                                                                               | 3.5%                                                                                                                                                                                                                                                                                                                                                                                                                                                                                                                                                                                                                                                                                                                                                                                                                                                                                                                      | -8 bps                                                                                                                                                                                                                                                                                                                                                                                                                                                                                                                                                                                                                                                                                                                                                                                                                                                                                                                                                                                                                                                                                                                                                                                                                     |
| 0.36      | 0.17                                                                               | 112.7%                                                                                                                                                                                                                                                                                                                | 0.37                                                                                                                                                                                                                                                                                                                                                                                                                                                               | -3.4%                                                                                                                                                                                                                                                                                                                                                                                                                                                                                                                                                                                                                   | 1.24                                                                                                                                                                                                                                                                                                                                                                                                                                                                                                                                                                                                                                                                                                                                                               | 1.16                                                                                                                                                                                                                                                                                                                                                                                                                                                                                                                                                                                                                                                                                                                                                                                                                                                                                                                      | 7.0%                                                                                                                                                                                                                                                                                                                                                                                                                                                                                                                                                                                                                                                                                                                                                                                                                                                                                                                                                                                                                                                                                                                                                                                                                       |
|           | 3,934,799 3,258,811 129,675 859,396 26.4% 423,907 13.0% 418,772 12.9% 117,786 3.6% | 3,934,799       3,174,457         3,258,811       2,556,127         129,675       81,291         859,396       583,789         26.4%       22.8%         423,907       287,242         13.0%       11.2%         418,772       281,120         12.9%       11.0%         117,786       55,368         3.6%       2.2% | 3,934,799       3,174,457       24.0%         3,258,811       2,556,127       27.5%         129,675       81,291       59.5%         859,396       583,789       47.2%         26.4%       22.8%       353 bps         423,907       287,242       47.6%         13.0%       11.2%       177 bps         418,772       281,120       49.0%         12.9%       11.0%       185 bps         117,786       55,368       112.7%         3.6%       2.2%       145 bps | 3,934,799       3,174,457       24.0%       3,847,658         3,258,811       2,556,127       27.5%       3,134,566         129,675       81,291       59.5%       104,072         859,396       583,789       47.2%       823,930         26.4%       22.8%       353 bps       26.3%         423,907       287,242       47.6%       470,871         13.0%       11.2%       177 bps       15.0%         418,772       281,120       49.0%       475,075         12.9%       11.0%       185 bps       15.2%         117,786       55,368       112.7%       121,904         3.6%       2.2%       145 bps       3.9% | 3,934,799       3,174,457       24.0%       3,847,658       2.3%         3,258,811       2,556,127       27.5%       3,134,566       4.0%         129,675       81,291       59.5%       104,072       24.6%         859,396       583,789       47.2%       823,930       4.3%         26.4%       22.8%       353 bps       26.3%       9 bps         423,907       287,242       47.6%       470,871       -10.0%         13.0%       11.2%       177 bps       15.0%       -201 bps         418,772       281,120       49.0%       475,075       -11.9%         12.9%       11.0%       185 bps       15.2%       -231 bps         117,786       55,368       112.7%       121,904       -3.4%         3.6%       2.2%       145 bps       3.9%       -27 bps | 3,934,799       3,174,457       24.0%       3,847,658       2.3% 14,595,233         3,258,811       2,556,127       27.5%       3,134,566       4.0%       11,915,740         129,675       81,291       59.5%       104,072       24.6%       437,788         859,396       583,789       47.2%       823,930       4.3%       3,184,151         26.4%       22.8%       353 bps       26.3%       9 bps       26.7%         423,907       287,242       47.6%       470,871       -10.0%       1,622,549         13.0%       11.2%       177 bps       15.0%       -201 bps       13.6%         418,772       281,120       49.0%       475,075       -11.9%       1,671,897         12.9%       11.0%       185 bps       15.2%       -231 bps       14.0%         117,786       55,368       112.7%       121,904       -3.4%       408,501         3.6%       2.2%       145 bps       3.9%       -27 bps       3.4% | 3,934,799         3,174,457         24.0%         3,847,658         2.3%         14,595,233         13,398,120           3,258,811         2,556,127         27.5%         3,134,566         4.0%         11,915,740         10,887,843           129,675         81,291         59.5%         104,072         24.6%         437,788         466,691           859,396         583,789         47.2%         823,930         4.3%         3,184,151         2,793,355           26.4%         22.8%         353 bps         26.3%         9 bps         26.7%         25.7%           423,907         287,242         47.6%         470,871         -10.0%         1,622,549         1,570,220           13.0%         11.2%         177 bps         15.0%         -201 bps         13.6%         14.4%           418,772         281,120         49.0%         475,075         -11.9%         1,671,897         1,576,728           12.9%         11.0%         185 bps         15.2%         -231 bps         14.0%         14.5%           117,786         55,368         112.7%         121,904         -3.4%         408,501         381,687           3.6%         2.2%         145 bps         3.9%         -27 bps |