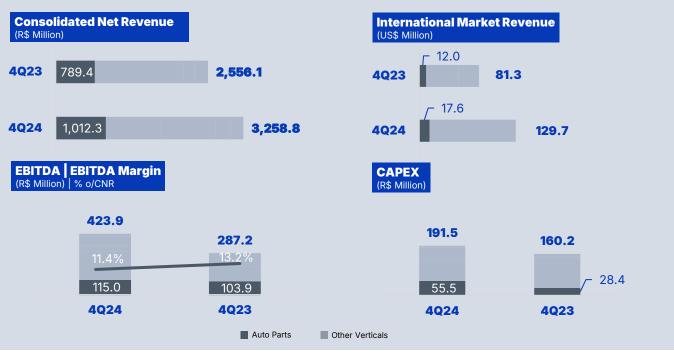

#### **Consolidated** Results

| 4Q24      | 4Q23                                                                               | Δ%                                                                                                                                                                                                                                                                                                                    | 3Q24                                                                                                                                                                                                                                                                                                                                                                                                                                                               | Δ%                                                                                                                                                                                                                                                                                                                                                                                                                                                                                                                                                                                                                      | 2024                                                                                                                                                                                                                                                                                                                                                                                                                                                                                                                                                                                                                                                                                                                                                               | 2023                                                                                                                                                                                                                                                                                                                                                                                                                                                                                                                                                                                                                                                                                                                                                                                                                                                                                                                      | Δ%                                                                                                                                                                                                                                                                                                                                                                                                                                                                                                                                                                                                                                                                                                                                                                                                                                                                                                                                                                                                                                                                                                                                                                                                                         |
|-----------|------------------------------------------------------------------------------------|-----------------------------------------------------------------------------------------------------------------------------------------------------------------------------------------------------------------------------------------------------------------------------------------------------------------------|--------------------------------------------------------------------------------------------------------------------------------------------------------------------------------------------------------------------------------------------------------------------------------------------------------------------------------------------------------------------------------------------------------------------------------------------------------------------|-------------------------------------------------------------------------------------------------------------------------------------------------------------------------------------------------------------------------------------------------------------------------------------------------------------------------------------------------------------------------------------------------------------------------------------------------------------------------------------------------------------------------------------------------------------------------------------------------------------------------|--------------------------------------------------------------------------------------------------------------------------------------------------------------------------------------------------------------------------------------------------------------------------------------------------------------------------------------------------------------------------------------------------------------------------------------------------------------------------------------------------------------------------------------------------------------------------------------------------------------------------------------------------------------------------------------------------------------------------------------------------------------------|---------------------------------------------------------------------------------------------------------------------------------------------------------------------------------------------------------------------------------------------------------------------------------------------------------------------------------------------------------------------------------------------------------------------------------------------------------------------------------------------------------------------------------------------------------------------------------------------------------------------------------------------------------------------------------------------------------------------------------------------------------------------------------------------------------------------------------------------------------------------------------------------------------------------------|----------------------------------------------------------------------------------------------------------------------------------------------------------------------------------------------------------------------------------------------------------------------------------------------------------------------------------------------------------------------------------------------------------------------------------------------------------------------------------------------------------------------------------------------------------------------------------------------------------------------------------------------------------------------------------------------------------------------------------------------------------------------------------------------------------------------------------------------------------------------------------------------------------------------------------------------------------------------------------------------------------------------------------------------------------------------------------------------------------------------------------------------------------------------------------------------------------------------------|
| 3,934,799 | 3,174,457                                                                          | 24.0%                                                                                                                                                                                                                                                                                                                 | 3,847,658                                                                                                                                                                                                                                                                                                                                                                                                                                                          | 2.3%                                                                                                                                                                                                                                                                                                                                                                                                                                                                                                                                                                                                                    | 14,595,233                                                                                                                                                                                                                                                                                                                                                                                                                                                                                                                                                                                                                                                                                                                                                         | 13,398,120                                                                                                                                                                                                                                                                                                                                                                                                                                                                                                                                                                                                                                                                                                                                                                                                                                                                                                                | 8.9%                                                                                                                                                                                                                                                                                                                                                                                                                                                                                                                                                                                                                                                                                                                                                                                                                                                                                                                                                                                                                                                                                                                                                                                                                       |
| 3,258,811 | 2,556,127                                                                          | 27.5%                                                                                                                                                                                                                                                                                                                 | 3,134,566                                                                                                                                                                                                                                                                                                                                                                                                                                                          | 4.0%                                                                                                                                                                                                                                                                                                                                                                                                                                                                                                                                                                                                                    | 11,915,740                                                                                                                                                                                                                                                                                                                                                                                                                                                                                                                                                                                                                                                                                                                                                         | 10,887,843                                                                                                                                                                                                                                                                                                                                                                                                                                                                                                                                                                                                                                                                                                                                                                                                                                                                                                                | 9.4%                                                                                                                                                                                                                                                                                                                                                                                                                                                                                                                                                                                                                                                                                                                                                                                                                                                                                                                                                                                                                                                                                                                                                                                                                       |
| 129,675   | 81,291                                                                             | 59.5%                                                                                                                                                                                                                                                                                                                 | 104,072                                                                                                                                                                                                                                                                                                                                                                                                                                                            | 24.6%                                                                                                                                                                                                                                                                                                                                                                                                                                                                                                                                                                                                                   | 437,788                                                                                                                                                                                                                                                                                                                                                                                                                                                                                                                                                                                                                                                                                                                                                            | 466,691                                                                                                                                                                                                                                                                                                                                                                                                                                                                                                                                                                                                                                                                                                                                                                                                                                                                                                                   | -6.2%                                                                                                                                                                                                                                                                                                                                                                                                                                                                                                                                                                                                                                                                                                                                                                                                                                                                                                                                                                                                                                                                                                                                                                                                                      |
| 859,396   | 583,789                                                                            | 47.2%                                                                                                                                                                                                                                                                                                                 | 823,930                                                                                                                                                                                                                                                                                                                                                                                                                                                            | 4.3%                                                                                                                                                                                                                                                                                                                                                                                                                                                                                                                                                                                                                    | 3,184,151                                                                                                                                                                                                                                                                                                                                                                                                                                                                                                                                                                                                                                                                                                                                                          | 2,793,355                                                                                                                                                                                                                                                                                                                                                                                                                                                                                                                                                                                                                                                                                                                                                                                                                                                                                                                 | 14.0%                                                                                                                                                                                                                                                                                                                                                                                                                                                                                                                                                                                                                                                                                                                                                                                                                                                                                                                                                                                                                                                                                                                                                                                                                      |
| 26.4%     | 22.8%                                                                              | 353 bps                                                                                                                                                                                                                                                                                                               | 26.3%                                                                                                                                                                                                                                                                                                                                                                                                                                                              | 9 bps                                                                                                                                                                                                                                                                                                                                                                                                                                                                                                                                                                                                                   | 26.7%                                                                                                                                                                                                                                                                                                                                                                                                                                                                                                                                                                                                                                                                                                                                                              | 25.7%                                                                                                                                                                                                                                                                                                                                                                                                                                                                                                                                                                                                                                                                                                                                                                                                                                                                                                                     | 107 bps                                                                                                                                                                                                                                                                                                                                                                                                                                                                                                                                                                                                                                                                                                                                                                                                                                                                                                                                                                                                                                                                                                                                                                                                                    |
| 423,907   | 287,242                                                                            | 47.6%                                                                                                                                                                                                                                                                                                                 | 470,871                                                                                                                                                                                                                                                                                                                                                                                                                                                            | -10.0%                                                                                                                                                                                                                                                                                                                                                                                                                                                                                                                                                                                                                  | 1,622,549                                                                                                                                                                                                                                                                                                                                                                                                                                                                                                                                                                                                                                                                                                                                                          | 1,570,220                                                                                                                                                                                                                                                                                                                                                                                                                                                                                                                                                                                                                                                                                                                                                                                                                                                                                                                 | 3.3%                                                                                                                                                                                                                                                                                                                                                                                                                                                                                                                                                                                                                                                                                                                                                                                                                                                                                                                                                                                                                                                                                                                                                                                                                       |
| 13.0%     | 11.2%                                                                              | 177 bps                                                                                                                                                                                                                                                                                                               | 15.0%                                                                                                                                                                                                                                                                                                                                                                                                                                                              | -201 bps                                                                                                                                                                                                                                                                                                                                                                                                                                                                                                                                                                                                                | 13.6%                                                                                                                                                                                                                                                                                                                                                                                                                                                                                                                                                                                                                                                                                                                                                              | 14.4%                                                                                                                                                                                                                                                                                                                                                                                                                                                                                                                                                                                                                                                                                                                                                                                                                                                                                                                     | -80 bps                                                                                                                                                                                                                                                                                                                                                                                                                                                                                                                                                                                                                                                                                                                                                                                                                                                                                                                                                                                                                                                                                                                                                                                                                    |
| 418,772   | 281,120                                                                            | 49.0%                                                                                                                                                                                                                                                                                                                 | 475,075                                                                                                                                                                                                                                                                                                                                                                                                                                                            | -11.9%                                                                                                                                                                                                                                                                                                                                                                                                                                                                                                                                                                                                                  | 1,671,897                                                                                                                                                                                                                                                                                                                                                                                                                                                                                                                                                                                                                                                                                                                                                          | 1,576,728                                                                                                                                                                                                                                                                                                                                                                                                                                                                                                                                                                                                                                                                                                                                                                                                                                                                                                                 | 6.0%                                                                                                                                                                                                                                                                                                                                                                                                                                                                                                                                                                                                                                                                                                                                                                                                                                                                                                                                                                                                                                                                                                                                                                                                                       |
| 12.9%     | 11.0%                                                                              | 185 bps                                                                                                                                                                                                                                                                                                               | 15.2%                                                                                                                                                                                                                                                                                                                                                                                                                                                              | -231 bps                                                                                                                                                                                                                                                                                                                                                                                                                                                                                                                                                                                                                | 14.0%                                                                                                                                                                                                                                                                                                                                                                                                                                                                                                                                                                                                                                                                                                                                                              | 14.5%                                                                                                                                                                                                                                                                                                                                                                                                                                                                                                                                                                                                                                                                                                                                                                                                                                                                                                                     | -45 bps                                                                                                                                                                                                                                                                                                                                                                                                                                                                                                                                                                                                                                                                                                                                                                                                                                                                                                                                                                                                                                                                                                                                                                                                                    |
| 117,786   | 55,368                                                                             | 112.7%                                                                                                                                                                                                                                                                                                                | 121,904                                                                                                                                                                                                                                                                                                                                                                                                                                                            | -3.4%                                                                                                                                                                                                                                                                                                                                                                                                                                                                                                                                                                                                                   | 408,501                                                                                                                                                                                                                                                                                                                                                                                                                                                                                                                                                                                                                                                                                                                                                            | 381,687                                                                                                                                                                                                                                                                                                                                                                                                                                                                                                                                                                                                                                                                                                                                                                                                                                                                                                                   | 7.0%                                                                                                                                                                                                                                                                                                                                                                                                                                                                                                                                                                                                                                                                                                                                                                                                                                                                                                                                                                                                                                                                                                                                                                                                                       |
| 3.6%      | 2.2%                                                                               | 145 bps                                                                                                                                                                                                                                                                                                               | 3.9%                                                                                                                                                                                                                                                                                                                                                                                                                                                               | -27 bps                                                                                                                                                                                                                                                                                                                                                                                                                                                                                                                                                                                                                 | 3.4%                                                                                                                                                                                                                                                                                                                                                                                                                                                                                                                                                                                                                                                                                                                                                               | 3.5%                                                                                                                                                                                                                                                                                                                                                                                                                                                                                                                                                                                                                                                                                                                                                                                                                                                                                                                      | -8 bps                                                                                                                                                                                                                                                                                                                                                                                                                                                                                                                                                                                                                                                                                                                                                                                                                                                                                                                                                                                                                                                                                                                                                                                                                     |
| 0.36      | 0.17                                                                               | 112.7%                                                                                                                                                                                                                                                                                                                | 0.37                                                                                                                                                                                                                                                                                                                                                                                                                                                               | -3.4%                                                                                                                                                                                                                                                                                                                                                                                                                                                                                                                                                                                                                   | 1.24                                                                                                                                                                                                                                                                                                                                                                                                                                                                                                                                                                                                                                                                                                                                                               | 1.16                                                                                                                                                                                                                                                                                                                                                                                                                                                                                                                                                                                                                                                                                                                                                                                                                                                                                                                      | 7.0%                                                                                                                                                                                                                                                                                                                                                                                                                                                                                                                                                                                                                                                                                                                                                                                                                                                                                                                                                                                                                                                                                                                                                                                                                       |
|           | 3,934,799 3,258,811 129,675 859,396 26.4% 423,907 13.0% 418,772 12.9% 117,786 3.6% | 3,934,799       3,174,457         3,258,811       2,556,127         129,675       81,291         859,396       583,789         26.4%       22.8%         423,907       287,242         13.0%       11.2%         418,772       281,120         12.9%       11.0%         117,786       55,368         3.6%       2.2% | 3,934,799       3,174,457       24.0%         3,258,811       2,556,127       27.5%         129,675       81,291       59.5%         859,396       583,789       47.2%         26.4%       22.8%       353 bps         423,907       287,242       47.6%         13.0%       11.2%       177 bps         418,772       281,120       49.0%         12.9%       11.0%       185 bps         117,786       55,368       112.7%         3.6%       2.2%       145 bps | 3,934,799       3,174,457       24.0%       3,847,658         3,258,811       2,556,127       27.5%       3,134,566         129,675       81,291       59.5%       104,072         859,396       583,789       47.2%       823,930         26.4%       22.8%       353 bps       26.3%         423,907       287,242       47.6%       470,871         13.0%       11.2%       177 bps       15.0%         418,772       281,120       49.0%       475,075         12.9%       11.0%       185 bps       15.2%         117,786       55,368       112.7%       121,904         3.6%       2.2%       145 bps       3.9% | 3,934,799       3,174,457       24.0%       3,847,658       2.3%         3,258,811       2,556,127       27.5%       3,134,566       4.0%         129,675       81,291       59.5%       104,072       24.6%         859,396       583,789       47.2%       823,930       4.3%         26.4%       22.8%       353 bps       26.3%       9 bps         423,907       287,242       47.6%       470,871       -10.0%         13.0%       11.2%       177 bps       15.0%       -201 bps         418,772       281,120       49.0%       475,075       -11.9%         12.9%       11.0%       185 bps       15.2%       -231 bps         117,786       55,368       112.7%       121,904       -3.4%         3.6%       2.2%       145 bps       3.9%       -27 bps | 3,934,799       3,174,457       24.0%       3,847,658       2.3% 14,595,233         3,258,811       2,556,127       27.5%       3,134,566       4.0%       11,915,740         129,675       81,291       59.5%       104,072       24.6%       437,788         859,396       583,789       47.2%       823,930       4.3%       3,184,151         26.4%       22.8%       353 bps       26.3%       9 bps       26.7%         423,907       287,242       47.6%       470,871       -10.0%       1,622,549         13.0%       11.2%       177 bps       15.0%       -201 bps       13.6%         418,772       281,120       49.0%       475,075       -11.9%       1,671,897         12.9%       11.0%       185 bps       15.2%       -231 bps       14.0%         117,786       55,368       112.7%       121,904       -3.4%       408,501         3.6%       2.2%       145 bps       3.9%       -27 bps       3.4% | 3,934,799         3,174,457         24.0%         3,847,658         2.3%         14,595,233         13,398,120           3,258,811         2,556,127         27.5%         3,134,566         4.0%         11,915,740         10,887,843           129,675         81,291         59.5%         104,072         24.6%         437,788         466,691           859,396         583,789         47.2%         823,930         4.3%         3,184,151         2,793,355           26.4%         22.8%         353 bps         26.3%         9 bps         26.7%         25.7%           423,907         287,242         47.6%         470,871         -10.0%         1,622,549         1,570,220           13.0%         11.2%         177 bps         15.0%         -201 bps         13.6%         14.4%           418,772         281,120         49.0%         475,075         -11.9%         1,671,897         1,576,728           12.9%         11.0%         185 bps         15.2%         -231 bps         14.0%         14.5%           117,786         55,368         112.7%         121,904         -3.4%         408,501         381,687           3.6%         2.2%         145 bps         3.9%         -27 bps |

#### **Consolidated Results**

<sup>&</sup>lt;sup>1</sup> The difference between the sum of verticals and the consolidated figure is the elimination of intercompany sales

Legend: Auto Parts Motion Control OEM Financial and Digital Services Advanced Technology and Headquarter