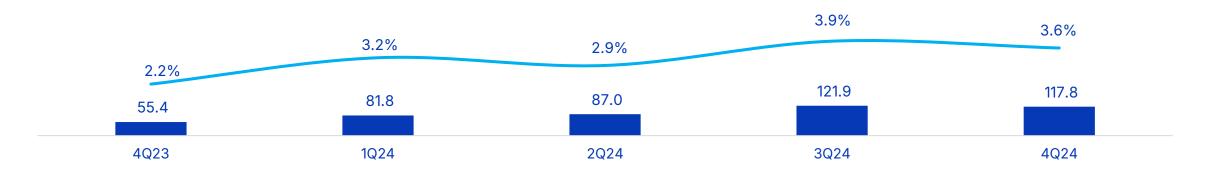

#### **Consolidated** Results

| 4Q24      | 4Q23                                                                               | Δ%                                                                                                                                                                                                                                                                                                                    | 3Q24                                                                                                                                                                                                                                                                                                                                                                                                                                                               | Δ%                                                                                                                                                                                                                                                                                                                                                                                                                                                                                                                                                                                                                      | 2024                                                                                                                                                                                                                                                                                                                                                                                                                                                                                                                                                                                                                                                                                                                                                               | 2023                                                                                                                                                                                                                                                                                                                                                                                                                                                                                                                                                                                                                                                                                                                                                                                                                                                                                                                      | Δ%                                                                                                                                                                                                                                                                                                                                                                                                                                                                                                                                                                                                                                                                                                                                                                                                                                                                                                                                                                                                                                                                                                                                                                                                                         |
|-----------|------------------------------------------------------------------------------------|-----------------------------------------------------------------------------------------------------------------------------------------------------------------------------------------------------------------------------------------------------------------------------------------------------------------------|--------------------------------------------------------------------------------------------------------------------------------------------------------------------------------------------------------------------------------------------------------------------------------------------------------------------------------------------------------------------------------------------------------------------------------------------------------------------|-------------------------------------------------------------------------------------------------------------------------------------------------------------------------------------------------------------------------------------------------------------------------------------------------------------------------------------------------------------------------------------------------------------------------------------------------------------------------------------------------------------------------------------------------------------------------------------------------------------------------|--------------------------------------------------------------------------------------------------------------------------------------------------------------------------------------------------------------------------------------------------------------------------------------------------------------------------------------------------------------------------------------------------------------------------------------------------------------------------------------------------------------------------------------------------------------------------------------------------------------------------------------------------------------------------------------------------------------------------------------------------------------------|---------------------------------------------------------------------------------------------------------------------------------------------------------------------------------------------------------------------------------------------------------------------------------------------------------------------------------------------------------------------------------------------------------------------------------------------------------------------------------------------------------------------------------------------------------------------------------------------------------------------------------------------------------------------------------------------------------------------------------------------------------------------------------------------------------------------------------------------------------------------------------------------------------------------------|----------------------------------------------------------------------------------------------------------------------------------------------------------------------------------------------------------------------------------------------------------------------------------------------------------------------------------------------------------------------------------------------------------------------------------------------------------------------------------------------------------------------------------------------------------------------------------------------------------------------------------------------------------------------------------------------------------------------------------------------------------------------------------------------------------------------------------------------------------------------------------------------------------------------------------------------------------------------------------------------------------------------------------------------------------------------------------------------------------------------------------------------------------------------------------------------------------------------------|
| 3,934,799 | 3,174,457                                                                          | 24.0%                                                                                                                                                                                                                                                                                                                 | 3,847,658                                                                                                                                                                                                                                                                                                                                                                                                                                                          | 2.3%                                                                                                                                                                                                                                                                                                                                                                                                                                                                                                                                                                                                                    | 14,595,233                                                                                                                                                                                                                                                                                                                                                                                                                                                                                                                                                                                                                                                                                                                                                         | 13,398,120                                                                                                                                                                                                                                                                                                                                                                                                                                                                                                                                                                                                                                                                                                                                                                                                                                                                                                                | 8.9%                                                                                                                                                                                                                                                                                                                                                                                                                                                                                                                                                                                                                                                                                                                                                                                                                                                                                                                                                                                                                                                                                                                                                                                                                       |
| 3,258,811 | 2,556,127                                                                          | 27.5%                                                                                                                                                                                                                                                                                                                 | 3,134,566                                                                                                                                                                                                                                                                                                                                                                                                                                                          | 4.0%                                                                                                                                                                                                                                                                                                                                                                                                                                                                                                                                                                                                                    | 11,915,740                                                                                                                                                                                                                                                                                                                                                                                                                                                                                                                                                                                                                                                                                                                                                         | 10,887,843                                                                                                                                                                                                                                                                                                                                                                                                                                                                                                                                                                                                                                                                                                                                                                                                                                                                                                                | 9.4%                                                                                                                                                                                                                                                                                                                                                                                                                                                                                                                                                                                                                                                                                                                                                                                                                                                                                                                                                                                                                                                                                                                                                                                                                       |
| 129,675   | 81,291                                                                             | 59.5%                                                                                                                                                                                                                                                                                                                 | 104,072                                                                                                                                                                                                                                                                                                                                                                                                                                                            | 24.6%                                                                                                                                                                                                                                                                                                                                                                                                                                                                                                                                                                                                                   | 437,788                                                                                                                                                                                                                                                                                                                                                                                                                                                                                                                                                                                                                                                                                                                                                            | 466,691                                                                                                                                                                                                                                                                                                                                                                                                                                                                                                                                                                                                                                                                                                                                                                                                                                                                                                                   | -6.2%                                                                                                                                                                                                                                                                                                                                                                                                                                                                                                                                                                                                                                                                                                                                                                                                                                                                                                                                                                                                                                                                                                                                                                                                                      |
| 859,396   | 583,789                                                                            | 47.2%                                                                                                                                                                                                                                                                                                                 | 823,930                                                                                                                                                                                                                                                                                                                                                                                                                                                            | 4.3%                                                                                                                                                                                                                                                                                                                                                                                                                                                                                                                                                                                                                    | 3,184,151                                                                                                                                                                                                                                                                                                                                                                                                                                                                                                                                                                                                                                                                                                                                                          | 2,793,355                                                                                                                                                                                                                                                                                                                                                                                                                                                                                                                                                                                                                                                                                                                                                                                                                                                                                                                 | 14.0%                                                                                                                                                                                                                                                                                                                                                                                                                                                                                                                                                                                                                                                                                                                                                                                                                                                                                                                                                                                                                                                                                                                                                                                                                      |
| 26.4%     | 22.8%                                                                              | 353 bps                                                                                                                                                                                                                                                                                                               | 26.3%                                                                                                                                                                                                                                                                                                                                                                                                                                                              | 9 bps                                                                                                                                                                                                                                                                                                                                                                                                                                                                                                                                                                                                                   | 26.7%                                                                                                                                                                                                                                                                                                                                                                                                                                                                                                                                                                                                                                                                                                                                                              | 25.7%                                                                                                                                                                                                                                                                                                                                                                                                                                                                                                                                                                                                                                                                                                                                                                                                                                                                                                                     | 107 bps                                                                                                                                                                                                                                                                                                                                                                                                                                                                                                                                                                                                                                                                                                                                                                                                                                                                                                                                                                                                                                                                                                                                                                                                                    |
| 423,907   | 287,242                                                                            | 47.6%                                                                                                                                                                                                                                                                                                                 | 470,871                                                                                                                                                                                                                                                                                                                                                                                                                                                            | -10.0%                                                                                                                                                                                                                                                                                                                                                                                                                                                                                                                                                                                                                  | 1,622,549                                                                                                                                                                                                                                                                                                                                                                                                                                                                                                                                                                                                                                                                                                                                                          | 1,570,220                                                                                                                                                                                                                                                                                                                                                                                                                                                                                                                                                                                                                                                                                                                                                                                                                                                                                                                 | 3.3%                                                                                                                                                                                                                                                                                                                                                                                                                                                                                                                                                                                                                                                                                                                                                                                                                                                                                                                                                                                                                                                                                                                                                                                                                       |
| 13.0%     | 11.2%                                                                              | 177 bps                                                                                                                                                                                                                                                                                                               | 15.0%                                                                                                                                                                                                                                                                                                                                                                                                                                                              | -201 bps                                                                                                                                                                                                                                                                                                                                                                                                                                                                                                                                                                                                                | 13.6%                                                                                                                                                                                                                                                                                                                                                                                                                                                                                                                                                                                                                                                                                                                                                              | 14.4%                                                                                                                                                                                                                                                                                                                                                                                                                                                                                                                                                                                                                                                                                                                                                                                                                                                                                                                     | -80 bps                                                                                                                                                                                                                                                                                                                                                                                                                                                                                                                                                                                                                                                                                                                                                                                                                                                                                                                                                                                                                                                                                                                                                                                                                    |
| 418,772   | 281,120                                                                            | 49.0%                                                                                                                                                                                                                                                                                                                 | 475,075                                                                                                                                                                                                                                                                                                                                                                                                                                                            | -11.9%                                                                                                                                                                                                                                                                                                                                                                                                                                                                                                                                                                                                                  | 1,671,897                                                                                                                                                                                                                                                                                                                                                                                                                                                                                                                                                                                                                                                                                                                                                          | 1,576,728                                                                                                                                                                                                                                                                                                                                                                                                                                                                                                                                                                                                                                                                                                                                                                                                                                                                                                                 | 6.0%                                                                                                                                                                                                                                                                                                                                                                                                                                                                                                                                                                                                                                                                                                                                                                                                                                                                                                                                                                                                                                                                                                                                                                                                                       |
| 12.9%     | 11.0%                                                                              | 185 bps                                                                                                                                                                                                                                                                                                               | 15.2%                                                                                                                                                                                                                                                                                                                                                                                                                                                              | -231 bps                                                                                                                                                                                                                                                                                                                                                                                                                                                                                                                                                                                                                | 14.0%                                                                                                                                                                                                                                                                                                                                                                                                                                                                                                                                                                                                                                                                                                                                                              | 14.5%                                                                                                                                                                                                                                                                                                                                                                                                                                                                                                                                                                                                                                                                                                                                                                                                                                                                                                                     | -45 bps                                                                                                                                                                                                                                                                                                                                                                                                                                                                                                                                                                                                                                                                                                                                                                                                                                                                                                                                                                                                                                                                                                                                                                                                                    |
| 117,786   | 55,368                                                                             | 112.7%                                                                                                                                                                                                                                                                                                                | 121,904                                                                                                                                                                                                                                                                                                                                                                                                                                                            | -3.4%                                                                                                                                                                                                                                                                                                                                                                                                                                                                                                                                                                                                                   | 408,501                                                                                                                                                                                                                                                                                                                                                                                                                                                                                                                                                                                                                                                                                                                                                            | 381,687                                                                                                                                                                                                                                                                                                                                                                                                                                                                                                                                                                                                                                                                                                                                                                                                                                                                                                                   | 7.0%                                                                                                                                                                                                                                                                                                                                                                                                                                                                                                                                                                                                                                                                                                                                                                                                                                                                                                                                                                                                                                                                                                                                                                                                                       |
| 3.6%      | 2.2%                                                                               | 145 bps                                                                                                                                                                                                                                                                                                               | 3.9%                                                                                                                                                                                                                                                                                                                                                                                                                                                               | -27 bps                                                                                                                                                                                                                                                                                                                                                                                                                                                                                                                                                                                                                 | 3.4%                                                                                                                                                                                                                                                                                                                                                                                                                                                                                                                                                                                                                                                                                                                                                               | 3.5%                                                                                                                                                                                                                                                                                                                                                                                                                                                                                                                                                                                                                                                                                                                                                                                                                                                                                                                      | -8 bps                                                                                                                                                                                                                                                                                                                                                                                                                                                                                                                                                                                                                                                                                                                                                                                                                                                                                                                                                                                                                                                                                                                                                                                                                     |
| 0.36      | 0.17                                                                               | 112.7%                                                                                                                                                                                                                                                                                                                | 0.37                                                                                                                                                                                                                                                                                                                                                                                                                                                               | -3.4%                                                                                                                                                                                                                                                                                                                                                                                                                                                                                                                                                                                                                   | 1.24                                                                                                                                                                                                                                                                                                                                                                                                                                                                                                                                                                                                                                                                                                                                                               | 1.16                                                                                                                                                                                                                                                                                                                                                                                                                                                                                                                                                                                                                                                                                                                                                                                                                                                                                                                      | 7.0%                                                                                                                                                                                                                                                                                                                                                                                                                                                                                                                                                                                                                                                                                                                                                                                                                                                                                                                                                                                                                                                                                                                                                                                                                       |
|           | 3,934,799 3,258,811 129,675 859,396 26.4% 423,907 13.0% 418,772 12.9% 117,786 3.6% | 3,934,799       3,174,457         3,258,811       2,556,127         129,675       81,291         859,396       583,789         26.4%       22.8%         423,907       287,242         13.0%       11.2%         418,772       281,120         12.9%       11.0%         117,786       55,368         3.6%       2.2% | 3,934,799       3,174,457       24.0%         3,258,811       2,556,127       27.5%         129,675       81,291       59.5%         859,396       583,789       47.2%         26.4%       22.8%       353 bps         423,907       287,242       47.6%         13.0%       11.2%       177 bps         418,772       281,120       49.0%         12.9%       11.0%       185 bps         117,786       55,368       112.7%         3.6%       2.2%       145 bps | 3,934,799       3,174,457       24.0%       3,847,658         3,258,811       2,556,127       27.5%       3,134,566         129,675       81,291       59.5%       104,072         859,396       583,789       47.2%       823,930         26.4%       22.8%       353 bps       26.3%         423,907       287,242       47.6%       470,871         13.0%       11.2%       177 bps       15.0%         418,772       281,120       49.0%       475,075         12.9%       11.0%       185 bps       15.2%         117,786       55,368       112.7%       121,904         3.6%       2.2%       145 bps       3.9% | 3,934,799       3,174,457       24.0%       3,847,658       2.3%         3,258,811       2,556,127       27.5%       3,134,566       4.0%         129,675       81,291       59.5%       104,072       24.6%         859,396       583,789       47.2%       823,930       4.3%         26.4%       22.8%       353 bps       26.3%       9 bps         423,907       287,242       47.6%       470,871       -10.0%         13.0%       11.2%       177 bps       15.0%       -201 bps         418,772       281,120       49.0%       475,075       -11.9%         12.9%       11.0%       185 bps       15.2%       -231 bps         117,786       55,368       112.7%       121,904       -3.4%         3.6%       2.2%       145 bps       3.9%       -27 bps | 3,934,799       3,174,457       24.0%       3,847,658       2.3% 14,595,233         3,258,811       2,556,127       27.5%       3,134,566       4.0%       11,915,740         129,675       81,291       59.5%       104,072       24.6%       437,788         859,396       583,789       47.2%       823,930       4.3%       3,184,151         26.4%       22.8%       353 bps       26.3%       9 bps       26.7%         423,907       287,242       47.6%       470,871       -10.0%       1,622,549         13.0%       11.2%       177 bps       15.0%       -201 bps       13.6%         418,772       281,120       49.0%       475,075       -11.9%       1,671,897         12.9%       11.0%       185 bps       15.2%       -231 bps       14.0%         117,786       55,368       112.7%       121,904       -3.4%       408,501         3.6%       2.2%       145 bps       3.9%       -27 bps       3.4% | 3,934,799         3,174,457         24.0%         3,847,658         2.3%         14,595,233         13,398,120           3,258,811         2,556,127         27.5%         3,134,566         4.0%         11,915,740         10,887,843           129,675         81,291         59.5%         104,072         24.6%         437,788         466,691           859,396         583,789         47.2%         823,930         4.3%         3,184,151         2,793,355           26.4%         22.8%         353 bps         26.3%         9 bps         26.7%         25.7%           423,907         287,242         47.6%         470,871         -10.0%         1,622,549         1,570,220           13.0%         11.2%         177 bps         15.0%         -201 bps         13.6%         14.4%           418,772         281,120         49.0%         475,075         -11.9%         1,671,897         1,576,728           12.9%         11.0%         185 bps         15.2%         -231 bps         14.0%         14.5%           117,786         55,368         112.7%         121,904         -3.4%         408,501         381,687           3.6%         2.2%         145 bps         3.9%         -27 bps |