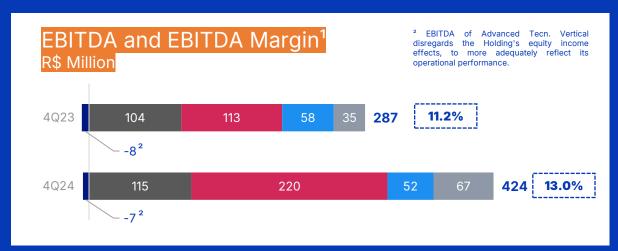

#### **Consolidated** Results

| 4Q24      | 4Q23                                                                               | Δ%                                                                                                                                                                                                                                                                                                                    | 3Q24                                                                                                                                                                                                                                                                                                                                                                                                                                                               | Δ%                                                                                                                                                                                                                                                                                                                                                                                                                                                                                                                                                                                                                      | 2024                                                                                                                                                                                                                                                                                                                                                                                                                                                                                                                                                                                                                                                                                                                                                               | 2023                                                                                                                                                                                                                                                                                                                                                                                                                                                                                                                                                                                                                                                                                                                                                                                                                                                                                                                      | Δ%                                                                                                                                                                                                                                                                                                                                                                                                                                                                                                                                                                                                                                                                                                                                                                                                                                                                                                                                                                                                                                                                                                                                                                                                                         |
|-----------|------------------------------------------------------------------------------------|-----------------------------------------------------------------------------------------------------------------------------------------------------------------------------------------------------------------------------------------------------------------------------------------------------------------------|--------------------------------------------------------------------------------------------------------------------------------------------------------------------------------------------------------------------------------------------------------------------------------------------------------------------------------------------------------------------------------------------------------------------------------------------------------------------|-------------------------------------------------------------------------------------------------------------------------------------------------------------------------------------------------------------------------------------------------------------------------------------------------------------------------------------------------------------------------------------------------------------------------------------------------------------------------------------------------------------------------------------------------------------------------------------------------------------------------|--------------------------------------------------------------------------------------------------------------------------------------------------------------------------------------------------------------------------------------------------------------------------------------------------------------------------------------------------------------------------------------------------------------------------------------------------------------------------------------------------------------------------------------------------------------------------------------------------------------------------------------------------------------------------------------------------------------------------------------------------------------------|---------------------------------------------------------------------------------------------------------------------------------------------------------------------------------------------------------------------------------------------------------------------------------------------------------------------------------------------------------------------------------------------------------------------------------------------------------------------------------------------------------------------------------------------------------------------------------------------------------------------------------------------------------------------------------------------------------------------------------------------------------------------------------------------------------------------------------------------------------------------------------------------------------------------------|----------------------------------------------------------------------------------------------------------------------------------------------------------------------------------------------------------------------------------------------------------------------------------------------------------------------------------------------------------------------------------------------------------------------------------------------------------------------------------------------------------------------------------------------------------------------------------------------------------------------------------------------------------------------------------------------------------------------------------------------------------------------------------------------------------------------------------------------------------------------------------------------------------------------------------------------------------------------------------------------------------------------------------------------------------------------------------------------------------------------------------------------------------------------------------------------------------------------------|
| 3,934,799 | 3,174,457                                                                          | 24.0%                                                                                                                                                                                                                                                                                                                 | 3,847,658                                                                                                                                                                                                                                                                                                                                                                                                                                                          | 2.3%                                                                                                                                                                                                                                                                                                                                                                                                                                                                                                                                                                                                                    | 14,595,233                                                                                                                                                                                                                                                                                                                                                                                                                                                                                                                                                                                                                                                                                                                                                         | 13,398,120                                                                                                                                                                                                                                                                                                                                                                                                                                                                                                                                                                                                                                                                                                                                                                                                                                                                                                                | 8.9%                                                                                                                                                                                                                                                                                                                                                                                                                                                                                                                                                                                                                                                                                                                                                                                                                                                                                                                                                                                                                                                                                                                                                                                                                       |
| 3,258,811 | 2,556,127                                                                          | 27.5%                                                                                                                                                                                                                                                                                                                 | 3,134,566                                                                                                                                                                                                                                                                                                                                                                                                                                                          | 4.0%                                                                                                                                                                                                                                                                                                                                                                                                                                                                                                                                                                                                                    | 11,915,740                                                                                                                                                                                                                                                                                                                                                                                                                                                                                                                                                                                                                                                                                                                                                         | 10,887,843                                                                                                                                                                                                                                                                                                                                                                                                                                                                                                                                                                                                                                                                                                                                                                                                                                                                                                                | 9.4%                                                                                                                                                                                                                                                                                                                                                                                                                                                                                                                                                                                                                                                                                                                                                                                                                                                                                                                                                                                                                                                                                                                                                                                                                       |
| 129,675   | 81,291                                                                             | 59.5%                                                                                                                                                                                                                                                                                                                 | 104,072                                                                                                                                                                                                                                                                                                                                                                                                                                                            | 24.6%                                                                                                                                                                                                                                                                                                                                                                                                                                                                                                                                                                                                                   | 437,788                                                                                                                                                                                                                                                                                                                                                                                                                                                                                                                                                                                                                                                                                                                                                            | 466,691                                                                                                                                                                                                                                                                                                                                                                                                                                                                                                                                                                                                                                                                                                                                                                                                                                                                                                                   | -6.2%                                                                                                                                                                                                                                                                                                                                                                                                                                                                                                                                                                                                                                                                                                                                                                                                                                                                                                                                                                                                                                                                                                                                                                                                                      |
| 859,396   | 583,789                                                                            | 47.2%                                                                                                                                                                                                                                                                                                                 | 823,930                                                                                                                                                                                                                                                                                                                                                                                                                                                            | 4.3%                                                                                                                                                                                                                                                                                                                                                                                                                                                                                                                                                                                                                    | 3,184,151                                                                                                                                                                                                                                                                                                                                                                                                                                                                                                                                                                                                                                                                                                                                                          | 2,793,355                                                                                                                                                                                                                                                                                                                                                                                                                                                                                                                                                                                                                                                                                                                                                                                                                                                                                                                 | 14.0%                                                                                                                                                                                                                                                                                                                                                                                                                                                                                                                                                                                                                                                                                                                                                                                                                                                                                                                                                                                                                                                                                                                                                                                                                      |
| 26.4%     | 22.8%                                                                              | 353 bps                                                                                                                                                                                                                                                                                                               | 26.3%                                                                                                                                                                                                                                                                                                                                                                                                                                                              | 9 bps                                                                                                                                                                                                                                                                                                                                                                                                                                                                                                                                                                                                                   | 26.7%                                                                                                                                                                                                                                                                                                                                                                                                                                                                                                                                                                                                                                                                                                                                                              | 25.7%                                                                                                                                                                                                                                                                                                                                                                                                                                                                                                                                                                                                                                                                                                                                                                                                                                                                                                                     | 107 bps                                                                                                                                                                                                                                                                                                                                                                                                                                                                                                                                                                                                                                                                                                                                                                                                                                                                                                                                                                                                                                                                                                                                                                                                                    |
| 423,907   | 287,242                                                                            | 47.6%                                                                                                                                                                                                                                                                                                                 | 470,871                                                                                                                                                                                                                                                                                                                                                                                                                                                            | -10.0%                                                                                                                                                                                                                                                                                                                                                                                                                                                                                                                                                                                                                  | 1,622,549                                                                                                                                                                                                                                                                                                                                                                                                                                                                                                                                                                                                                                                                                                                                                          | 1,570,220                                                                                                                                                                                                                                                                                                                                                                                                                                                                                                                                                                                                                                                                                                                                                                                                                                                                                                                 | 3.3%                                                                                                                                                                                                                                                                                                                                                                                                                                                                                                                                                                                                                                                                                                                                                                                                                                                                                                                                                                                                                                                                                                                                                                                                                       |
| 13.0%     | 11.2%                                                                              | 177 bps                                                                                                                                                                                                                                                                                                               | 15.0%                                                                                                                                                                                                                                                                                                                                                                                                                                                              | -201 bps                                                                                                                                                                                                                                                                                                                                                                                                                                                                                                                                                                                                                | 13.6%                                                                                                                                                                                                                                                                                                                                                                                                                                                                                                                                                                                                                                                                                                                                                              | 14.4%                                                                                                                                                                                                                                                                                                                                                                                                                                                                                                                                                                                                                                                                                                                                                                                                                                                                                                                     | -80 bps                                                                                                                                                                                                                                                                                                                                                                                                                                                                                                                                                                                                                                                                                                                                                                                                                                                                                                                                                                                                                                                                                                                                                                                                                    |
| 418,772   | 281,120                                                                            | 49.0%                                                                                                                                                                                                                                                                                                                 | 475,075                                                                                                                                                                                                                                                                                                                                                                                                                                                            | -11.9%                                                                                                                                                                                                                                                                                                                                                                                                                                                                                                                                                                                                                  | 1,671,897                                                                                                                                                                                                                                                                                                                                                                                                                                                                                                                                                                                                                                                                                                                                                          | 1,576,728                                                                                                                                                                                                                                                                                                                                                                                                                                                                                                                                                                                                                                                                                                                                                                                                                                                                                                                 | 6.0%                                                                                                                                                                                                                                                                                                                                                                                                                                                                                                                                                                                                                                                                                                                                                                                                                                                                                                                                                                                                                                                                                                                                                                                                                       |
| 12.9%     | 11.0%                                                                              | 185 bps                                                                                                                                                                                                                                                                                                               | 15.2%                                                                                                                                                                                                                                                                                                                                                                                                                                                              | -231 bps                                                                                                                                                                                                                                                                                                                                                                                                                                                                                                                                                                                                                | 14.0%                                                                                                                                                                                                                                                                                                                                                                                                                                                                                                                                                                                                                                                                                                                                                              | 14.5%                                                                                                                                                                                                                                                                                                                                                                                                                                                                                                                                                                                                                                                                                                                                                                                                                                                                                                                     | -45 bps                                                                                                                                                                                                                                                                                                                                                                                                                                                                                                                                                                                                                                                                                                                                                                                                                                                                                                                                                                                                                                                                                                                                                                                                                    |
| 117,786   | 55,368                                                                             | 112.7%                                                                                                                                                                                                                                                                                                                | 121,904                                                                                                                                                                                                                                                                                                                                                                                                                                                            | -3.4%                                                                                                                                                                                                                                                                                                                                                                                                                                                                                                                                                                                                                   | 408,501                                                                                                                                                                                                                                                                                                                                                                                                                                                                                                                                                                                                                                                                                                                                                            | 381,687                                                                                                                                                                                                                                                                                                                                                                                                                                                                                                                                                                                                                                                                                                                                                                                                                                                                                                                   | 7.0%                                                                                                                                                                                                                                                                                                                                                                                                                                                                                                                                                                                                                                                                                                                                                                                                                                                                                                                                                                                                                                                                                                                                                                                                                       |
| 3.6%      | 2.2%                                                                               | 145 bps                                                                                                                                                                                                                                                                                                               | 3.9%                                                                                                                                                                                                                                                                                                                                                                                                                                                               | -27 bps                                                                                                                                                                                                                                                                                                                                                                                                                                                                                                                                                                                                                 | 3.4%                                                                                                                                                                                                                                                                                                                                                                                                                                                                                                                                                                                                                                                                                                                                                               | 3.5%                                                                                                                                                                                                                                                                                                                                                                                                                                                                                                                                                                                                                                                                                                                                                                                                                                                                                                                      | -8 bps                                                                                                                                                                                                                                                                                                                                                                                                                                                                                                                                                                                                                                                                                                                                                                                                                                                                                                                                                                                                                                                                                                                                                                                                                     |
| 0.36      | 0.17                                                                               | 112.7%                                                                                                                                                                                                                                                                                                                | 0.37                                                                                                                                                                                                                                                                                                                                                                                                                                                               | -3.4%                                                                                                                                                                                                                                                                                                                                                                                                                                                                                                                                                                                                                   | 1.24                                                                                                                                                                                                                                                                                                                                                                                                                                                                                                                                                                                                                                                                                                                                                               | 1.16                                                                                                                                                                                                                                                                                                                                                                                                                                                                                                                                                                                                                                                                                                                                                                                                                                                                                                                      | 7.0%                                                                                                                                                                                                                                                                                                                                                                                                                                                                                                                                                                                                                                                                                                                                                                                                                                                                                                                                                                                                                                                                                                                                                                                                                       |
|           | 3,934,799 3,258,811 129,675 859,396 26.4% 423,907 13.0% 418,772 12.9% 117,786 3.6% | 3,934,799       3,174,457         3,258,811       2,556,127         129,675       81,291         859,396       583,789         26.4%       22.8%         423,907       287,242         13.0%       11.2%         418,772       281,120         12.9%       11.0%         117,786       55,368         3.6%       2.2% | 3,934,799       3,174,457       24.0%         3,258,811       2,556,127       27.5%         129,675       81,291       59.5%         859,396       583,789       47.2%         26.4%       22.8%       353 bps         423,907       287,242       47.6%         13.0%       11.2%       177 bps         418,772       281,120       49.0%         12.9%       11.0%       185 bps         117,786       55,368       112.7%         3.6%       2.2%       145 bps | 3,934,799       3,174,457       24.0%       3,847,658         3,258,811       2,556,127       27.5%       3,134,566         129,675       81,291       59.5%       104,072         859,396       583,789       47.2%       823,930         26.4%       22.8%       353 bps       26.3%         423,907       287,242       47.6%       470,871         13.0%       11.2%       177 bps       15.0%         418,772       281,120       49.0%       475,075         12.9%       11.0%       185 bps       15.2%         117,786       55,368       112.7%       121,904         3.6%       2.2%       145 bps       3.9% | 3,934,799       3,174,457       24.0%       3,847,658       2.3%         3,258,811       2,556,127       27.5%       3,134,566       4.0%         129,675       81,291       59.5%       104,072       24.6%         859,396       583,789       47.2%       823,930       4.3%         26.4%       22.8%       353 bps       26.3%       9 bps         423,907       287,242       47.6%       470,871       -10.0%         13.0%       11.2%       177 bps       15.0%       -201 bps         418,772       281,120       49.0%       475,075       -11.9%         12.9%       11.0%       185 bps       15.2%       -231 bps         117,786       55,368       112.7%       121,904       -3.4%         3.6%       2.2%       145 bps       3.9%       -27 bps | 3,934,799       3,174,457       24.0%       3,847,658       2.3% 14,595,233         3,258,811       2,556,127       27.5%       3,134,566       4.0%       11,915,740         129,675       81,291       59.5%       104,072       24.6%       437,788         859,396       583,789       47.2%       823,930       4.3%       3,184,151         26.4%       22.8%       353 bps       26.3%       9 bps       26.7%         423,907       287,242       47.6%       470,871       -10.0%       1,622,549         13.0%       11.2%       177 bps       15.0%       -201 bps       13.6%         418,772       281,120       49.0%       475,075       -11.9%       1,671,897         12.9%       11.0%       185 bps       15.2%       -231 bps       14.0%         117,786       55,368       112.7%       121,904       -3.4%       408,501         3.6%       2.2%       145 bps       3.9%       -27 bps       3.4% | 3,934,799         3,174,457         24.0%         3,847,658         2.3%         14,595,233         13,398,120           3,258,811         2,556,127         27.5%         3,134,566         4.0%         11,915,740         10,887,843           129,675         81,291         59.5%         104,072         24.6%         437,788         466,691           859,396         583,789         47.2%         823,930         4.3%         3,184,151         2,793,355           26.4%         22.8%         353 bps         26.3%         9 bps         26.7%         25.7%           423,907         287,242         47.6%         470,871         -10.0%         1,622,549         1,570,220           13.0%         11.2%         177 bps         15.0%         -201 bps         13.6%         14.4%           418,772         281,120         49.0%         475,075         -11.9%         1,671,897         1,576,728           12.9%         11.0%         185 bps         15.2%         -231 bps         14.0%         14.5%           117,786         55,368         112.7%         121,904         -3.4%         408,501         381,687           3.6%         2.2%         145 bps         3.9%         -27 bps |