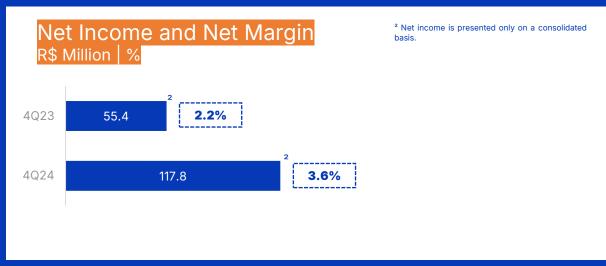

#### **Consolidated** Results

| 4Q24      | 4Q23                                                                               | Δ%                                                                                                                                                                                                                                                                                                                    | 3Q24                                                                                                                                                                                                                                                                                                                                                                                                                                                               | Δ%                                                                                                                                                                                                                                                                                                                                                                                                                                                                                                                                                                                                                      | 2024                                                                                                                                                                                                                                                                                                                                                                                                                                                                                                                                                                                                                                                                                                                                                               | 2023                                                                                                                                                                                                                                                                                                                                                                                                                                                                                                                                                                                                                                                                                                                                                                                                                                                                                                                      | Δ%                                                                                                                                                                                                                                                                                                                                                                                                                                                                                                                                                                                                                                                                                                                                                                                                                                                                                                                                                                                                                                                                                                                                                                                                                         |
|-----------|------------------------------------------------------------------------------------|-----------------------------------------------------------------------------------------------------------------------------------------------------------------------------------------------------------------------------------------------------------------------------------------------------------------------|--------------------------------------------------------------------------------------------------------------------------------------------------------------------------------------------------------------------------------------------------------------------------------------------------------------------------------------------------------------------------------------------------------------------------------------------------------------------|-------------------------------------------------------------------------------------------------------------------------------------------------------------------------------------------------------------------------------------------------------------------------------------------------------------------------------------------------------------------------------------------------------------------------------------------------------------------------------------------------------------------------------------------------------------------------------------------------------------------------|--------------------------------------------------------------------------------------------------------------------------------------------------------------------------------------------------------------------------------------------------------------------------------------------------------------------------------------------------------------------------------------------------------------------------------------------------------------------------------------------------------------------------------------------------------------------------------------------------------------------------------------------------------------------------------------------------------------------------------------------------------------------|---------------------------------------------------------------------------------------------------------------------------------------------------------------------------------------------------------------------------------------------------------------------------------------------------------------------------------------------------------------------------------------------------------------------------------------------------------------------------------------------------------------------------------------------------------------------------------------------------------------------------------------------------------------------------------------------------------------------------------------------------------------------------------------------------------------------------------------------------------------------------------------------------------------------------|----------------------------------------------------------------------------------------------------------------------------------------------------------------------------------------------------------------------------------------------------------------------------------------------------------------------------------------------------------------------------------------------------------------------------------------------------------------------------------------------------------------------------------------------------------------------------------------------------------------------------------------------------------------------------------------------------------------------------------------------------------------------------------------------------------------------------------------------------------------------------------------------------------------------------------------------------------------------------------------------------------------------------------------------------------------------------------------------------------------------------------------------------------------------------------------------------------------------------|
| 3,934,799 | 3,174,457                                                                          | 24.0%                                                                                                                                                                                                                                                                                                                 | 3,847,658                                                                                                                                                                                                                                                                                                                                                                                                                                                          | 2.3%                                                                                                                                                                                                                                                                                                                                                                                                                                                                                                                                                                                                                    | 14,595,233                                                                                                                                                                                                                                                                                                                                                                                                                                                                                                                                                                                                                                                                                                                                                         | 13,398,120                                                                                                                                                                                                                                                                                                                                                                                                                                                                                                                                                                                                                                                                                                                                                                                                                                                                                                                | 8.9%                                                                                                                                                                                                                                                                                                                                                                                                                                                                                                                                                                                                                                                                                                                                                                                                                                                                                                                                                                                                                                                                                                                                                                                                                       |
| 3,258,811 | 2,556,127                                                                          | 27.5%                                                                                                                                                                                                                                                                                                                 | 3,134,566                                                                                                                                                                                                                                                                                                                                                                                                                                                          | 4.0%                                                                                                                                                                                                                                                                                                                                                                                                                                                                                                                                                                                                                    | 11,915,740                                                                                                                                                                                                                                                                                                                                                                                                                                                                                                                                                                                                                                                                                                                                                         | 10,887,843                                                                                                                                                                                                                                                                                                                                                                                                                                                                                                                                                                                                                                                                                                                                                                                                                                                                                                                | 9.4%                                                                                                                                                                                                                                                                                                                                                                                                                                                                                                                                                                                                                                                                                                                                                                                                                                                                                                                                                                                                                                                                                                                                                                                                                       |
| 129,675   | 81,291                                                                             | 59.5%                                                                                                                                                                                                                                                                                                                 | 104,072                                                                                                                                                                                                                                                                                                                                                                                                                                                            | 24.6%                                                                                                                                                                                                                                                                                                                                                                                                                                                                                                                                                                                                                   | 437,788                                                                                                                                                                                                                                                                                                                                                                                                                                                                                                                                                                                                                                                                                                                                                            | 466,691                                                                                                                                                                                                                                                                                                                                                                                                                                                                                                                                                                                                                                                                                                                                                                                                                                                                                                                   | -6.2%                                                                                                                                                                                                                                                                                                                                                                                                                                                                                                                                                                                                                                                                                                                                                                                                                                                                                                                                                                                                                                                                                                                                                                                                                      |
| 859,396   | 583,789                                                                            | 47.2%                                                                                                                                                                                                                                                                                                                 | 823,930                                                                                                                                                                                                                                                                                                                                                                                                                                                            | 4.3%                                                                                                                                                                                                                                                                                                                                                                                                                                                                                                                                                                                                                    | 3,184,151                                                                                                                                                                                                                                                                                                                                                                                                                                                                                                                                                                                                                                                                                                                                                          | 2,793,355                                                                                                                                                                                                                                                                                                                                                                                                                                                                                                                                                                                                                                                                                                                                                                                                                                                                                                                 | 14.0%                                                                                                                                                                                                                                                                                                                                                                                                                                                                                                                                                                                                                                                                                                                                                                                                                                                                                                                                                                                                                                                                                                                                                                                                                      |
| 26.4%     | 22.8%                                                                              | 353 bps                                                                                                                                                                                                                                                                                                               | 26.3%                                                                                                                                                                                                                                                                                                                                                                                                                                                              | 9 bps                                                                                                                                                                                                                                                                                                                                                                                                                                                                                                                                                                                                                   | 26.7%                                                                                                                                                                                                                                                                                                                                                                                                                                                                                                                                                                                                                                                                                                                                                              | 25.7%                                                                                                                                                                                                                                                                                                                                                                                                                                                                                                                                                                                                                                                                                                                                                                                                                                                                                                                     | 107 bps                                                                                                                                                                                                                                                                                                                                                                                                                                                                                                                                                                                                                                                                                                                                                                                                                                                                                                                                                                                                                                                                                                                                                                                                                    |
| 423,907   | 287,242                                                                            | 47.6%                                                                                                                                                                                                                                                                                                                 | 470,871                                                                                                                                                                                                                                                                                                                                                                                                                                                            | -10.0%                                                                                                                                                                                                                                                                                                                                                                                                                                                                                                                                                                                                                  | 1,622,549                                                                                                                                                                                                                                                                                                                                                                                                                                                                                                                                                                                                                                                                                                                                                          | 1,570,220                                                                                                                                                                                                                                                                                                                                                                                                                                                                                                                                                                                                                                                                                                                                                                                                                                                                                                                 | 3.3%                                                                                                                                                                                                                                                                                                                                                                                                                                                                                                                                                                                                                                                                                                                                                                                                                                                                                                                                                                                                                                                                                                                                                                                                                       |
| 13.0%     | 11.2%                                                                              | 177 bps                                                                                                                                                                                                                                                                                                               | 15.0%                                                                                                                                                                                                                                                                                                                                                                                                                                                              | -201 bps                                                                                                                                                                                                                                                                                                                                                                                                                                                                                                                                                                                                                | 13.6%                                                                                                                                                                                                                                                                                                                                                                                                                                                                                                                                                                                                                                                                                                                                                              | 14.4%                                                                                                                                                                                                                                                                                                                                                                                                                                                                                                                                                                                                                                                                                                                                                                                                                                                                                                                     | -80 bps                                                                                                                                                                                                                                                                                                                                                                                                                                                                                                                                                                                                                                                                                                                                                                                                                                                                                                                                                                                                                                                                                                                                                                                                                    |
| 418,772   | 281,120                                                                            | 49.0%                                                                                                                                                                                                                                                                                                                 | 475,075                                                                                                                                                                                                                                                                                                                                                                                                                                                            | -11.9%                                                                                                                                                                                                                                                                                                                                                                                                                                                                                                                                                                                                                  | 1,671,897                                                                                                                                                                                                                                                                                                                                                                                                                                                                                                                                                                                                                                                                                                                                                          | 1,576,728                                                                                                                                                                                                                                                                                                                                                                                                                                                                                                                                                                                                                                                                                                                                                                                                                                                                                                                 | 6.0%                                                                                                                                                                                                                                                                                                                                                                                                                                                                                                                                                                                                                                                                                                                                                                                                                                                                                                                                                                                                                                                                                                                                                                                                                       |
| 12.9%     | 11.0%                                                                              | 185 bps                                                                                                                                                                                                                                                                                                               | 15.2%                                                                                                                                                                                                                                                                                                                                                                                                                                                              | -231 bps                                                                                                                                                                                                                                                                                                                                                                                                                                                                                                                                                                                                                | 14.0%                                                                                                                                                                                                                                                                                                                                                                                                                                                                                                                                                                                                                                                                                                                                                              | 14.5%                                                                                                                                                                                                                                                                                                                                                                                                                                                                                                                                                                                                                                                                                                                                                                                                                                                                                                                     | -45 bps                                                                                                                                                                                                                                                                                                                                                                                                                                                                                                                                                                                                                                                                                                                                                                                                                                                                                                                                                                                                                                                                                                                                                                                                                    |
| 117,786   | 55,368                                                                             | 112.7%                                                                                                                                                                                                                                                                                                                | 121,904                                                                                                                                                                                                                                                                                                                                                                                                                                                            | -3.4%                                                                                                                                                                                                                                                                                                                                                                                                                                                                                                                                                                                                                   | 408,501                                                                                                                                                                                                                                                                                                                                                                                                                                                                                                                                                                                                                                                                                                                                                            | 381,687                                                                                                                                                                                                                                                                                                                                                                                                                                                                                                                                                                                                                                                                                                                                                                                                                                                                                                                   | 7.0%                                                                                                                                                                                                                                                                                                                                                                                                                                                                                                                                                                                                                                                                                                                                                                                                                                                                                                                                                                                                                                                                                                                                                                                                                       |
| 3.6%      | 2.2%                                                                               | 145 bps                                                                                                                                                                                                                                                                                                               | 3.9%                                                                                                                                                                                                                                                                                                                                                                                                                                                               | -27 bps                                                                                                                                                                                                                                                                                                                                                                                                                                                                                                                                                                                                                 | 3.4%                                                                                                                                                                                                                                                                                                                                                                                                                                                                                                                                                                                                                                                                                                                                                               | 3.5%                                                                                                                                                                                                                                                                                                                                                                                                                                                                                                                                                                                                                                                                                                                                                                                                                                                                                                                      | -8 bps                                                                                                                                                                                                                                                                                                                                                                                                                                                                                                                                                                                                                                                                                                                                                                                                                                                                                                                                                                                                                                                                                                                                                                                                                     |
| 0.36      | 0.17                                                                               | 112.7%                                                                                                                                                                                                                                                                                                                | 0.37                                                                                                                                                                                                                                                                                                                                                                                                                                                               | -3.4%                                                                                                                                                                                                                                                                                                                                                                                                                                                                                                                                                                                                                   | 1.24                                                                                                                                                                                                                                                                                                                                                                                                                                                                                                                                                                                                                                                                                                                                                               | 1.16                                                                                                                                                                                                                                                                                                                                                                                                                                                                                                                                                                                                                                                                                                                                                                                                                                                                                                                      | 7.0%                                                                                                                                                                                                                                                                                                                                                                                                                                                                                                                                                                                                                                                                                                                                                                                                                                                                                                                                                                                                                                                                                                                                                                                                                       |
|           | 3,934,799 3,258,811 129,675 859,396 26.4% 423,907 13.0% 418,772 12.9% 117,786 3.6% | 3,934,799       3,174,457         3,258,811       2,556,127         129,675       81,291         859,396       583,789         26.4%       22.8%         423,907       287,242         13.0%       11.2%         418,772       281,120         12.9%       11.0%         117,786       55,368         3.6%       2.2% | 3,934,799       3,174,457       24.0%         3,258,811       2,556,127       27.5%         129,675       81,291       59.5%         859,396       583,789       47.2%         26.4%       22.8%       353 bps         423,907       287,242       47.6%         13.0%       11.2%       177 bps         418,772       281,120       49.0%         12.9%       11.0%       185 bps         117,786       55,368       112.7%         3.6%       2.2%       145 bps | 3,934,799       3,174,457       24.0%       3,847,658         3,258,811       2,556,127       27.5%       3,134,566         129,675       81,291       59.5%       104,072         859,396       583,789       47.2%       823,930         26.4%       22.8%       353 bps       26.3%         423,907       287,242       47.6%       470,871         13.0%       11.2%       177 bps       15.0%         418,772       281,120       49.0%       475,075         12.9%       11.0%       185 bps       15.2%         117,786       55,368       112.7%       121,904         3.6%       2.2%       145 bps       3.9% | 3,934,799       3,174,457       24.0%       3,847,658       2.3%         3,258,811       2,556,127       27.5%       3,134,566       4.0%         129,675       81,291       59.5%       104,072       24.6%         859,396       583,789       47.2%       823,930       4.3%         26.4%       22.8%       353 bps       26.3%       9 bps         423,907       287,242       47.6%       470,871       -10.0%         13.0%       11.2%       177 bps       15.0%       -201 bps         418,772       281,120       49.0%       475,075       -11.9%         12.9%       11.0%       185 bps       15.2%       -231 bps         117,786       55,368       112.7%       121,904       -3.4%         3.6%       2.2%       145 bps       3.9%       -27 bps | 3,934,799       3,174,457       24.0%       3,847,658       2.3% 14,595,233         3,258,811       2,556,127       27.5%       3,134,566       4.0%       11,915,740         129,675       81,291       59.5%       104,072       24.6%       437,788         859,396       583,789       47.2%       823,930       4.3%       3,184,151         26.4%       22.8%       353 bps       26.3%       9 bps       26.7%         423,907       287,242       47.6%       470,871       -10.0%       1,622,549         13.0%       11.2%       177 bps       15.0%       -201 bps       13.6%         418,772       281,120       49.0%       475,075       -11.9%       1,671,897         12.9%       11.0%       185 bps       15.2%       -231 bps       14.0%         117,786       55,368       112.7%       121,904       -3.4%       408,501         3.6%       2.2%       145 bps       3.9%       -27 bps       3.4% | 3,934,799         3,174,457         24.0%         3,847,658         2.3%         14,595,233         13,398,120           3,258,811         2,556,127         27.5%         3,134,566         4.0%         11,915,740         10,887,843           129,675         81,291         59.5%         104,072         24.6%         437,788         466,691           859,396         583,789         47.2%         823,930         4.3%         3,184,151         2,793,355           26.4%         22.8%         353 bps         26.3%         9 bps         26.7%         25.7%           423,907         287,242         47.6%         470,871         -10.0%         1,622,549         1,570,220           13.0%         11.2%         177 bps         15.0%         -201 bps         13.6%         14.4%           418,772         281,120         49.0%         475,075         -11.9%         1,671,897         1,576,728           12.9%         11.0%         185 bps         15.2%         -231 bps         14.0%         14.5%           117,786         55,368         112.7%         121,904         -3.4%         408,501         381,687           3.6%         2.2%         145 bps         3.9%         -27 bps |