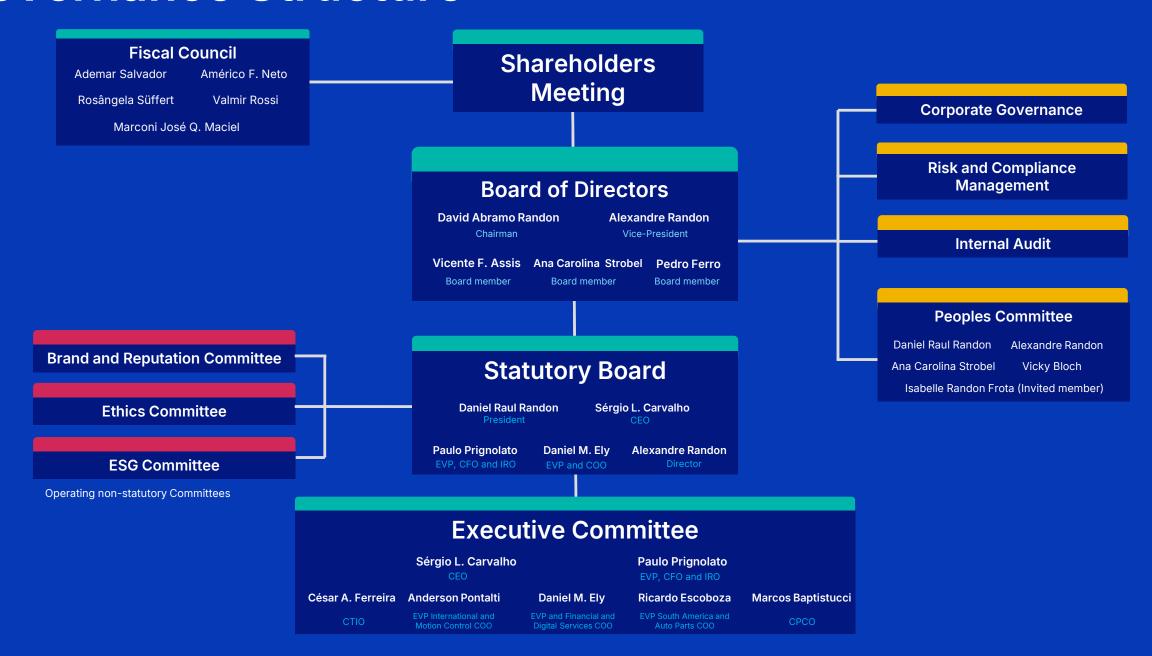

#### Governance Structure

Adherence to the practices recommended by the Securities and Exchange Commission Resolution 80.

FREE FLOAT

60.1%

**TAG ALONG** 

80%

38,494

Shareholders at the end of 4Q24