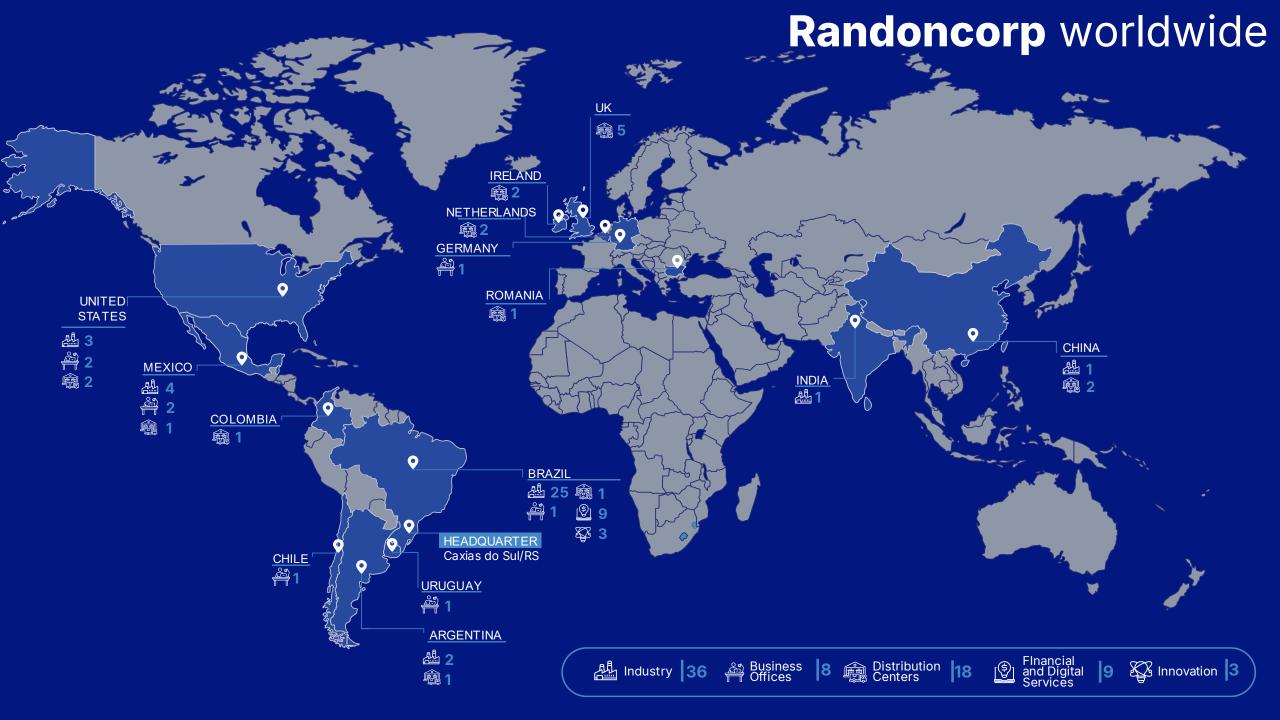

#### Structure

15 industrial units, 13 in Brazil and 2 abroad, and 9 distribution centers abroad.

#### Structure

12 industrial units (5 in Brazil and 7 abroad), 9 distribution centers (1 in Brazil and 8 abroad), 7 sales offices abroad, and 2 technology centers.