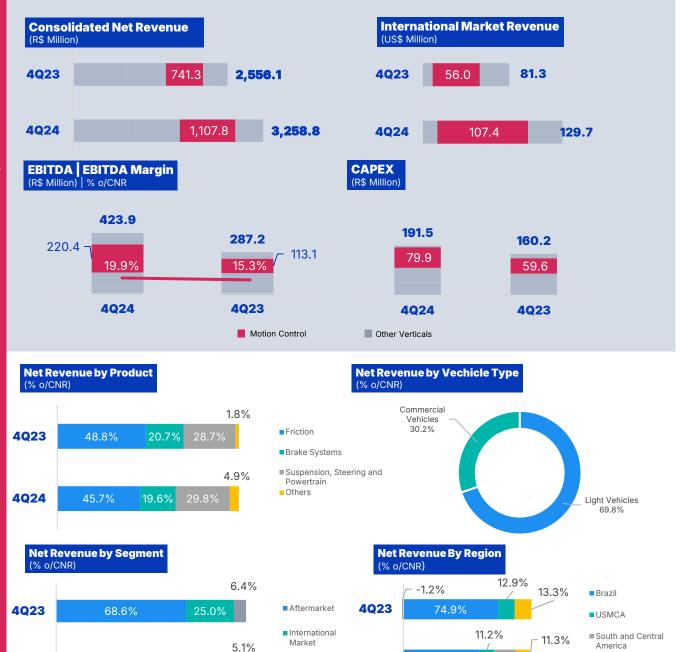

#### **Consolidated** Results

| 4Q24      | 4Q23                                                                               | Δ%                                                                                                                                                                                                                                                                                                                    | 3Q24                                                                                                                                                                                                                                                                                                                                                                                                                                                               | Δ%                                                                                                                                                                                                                                                                                                                                                                                                                                                                                                                                                                                                                      | 2024                                                                                                                                                                                                                                                                                                                                                                                                                                                                                                                                                                                                                                                                                                                                                               | 2023                                                                                                                                                                                                                                                                                                                                                                                                                                                                                                                                                                                                                                                                                                                                                                                                                                                                                                                      | Δ%                                                                                                                                                                                                                                                                                                                                                                                                                                                                                                                                                                                                                                                                                                                                                                                                                                                                                                                                                                                                                                                                                                                                                                                                                         |
|-----------|------------------------------------------------------------------------------------|-----------------------------------------------------------------------------------------------------------------------------------------------------------------------------------------------------------------------------------------------------------------------------------------------------------------------|--------------------------------------------------------------------------------------------------------------------------------------------------------------------------------------------------------------------------------------------------------------------------------------------------------------------------------------------------------------------------------------------------------------------------------------------------------------------|-------------------------------------------------------------------------------------------------------------------------------------------------------------------------------------------------------------------------------------------------------------------------------------------------------------------------------------------------------------------------------------------------------------------------------------------------------------------------------------------------------------------------------------------------------------------------------------------------------------------------|--------------------------------------------------------------------------------------------------------------------------------------------------------------------------------------------------------------------------------------------------------------------------------------------------------------------------------------------------------------------------------------------------------------------------------------------------------------------------------------------------------------------------------------------------------------------------------------------------------------------------------------------------------------------------------------------------------------------------------------------------------------------|---------------------------------------------------------------------------------------------------------------------------------------------------------------------------------------------------------------------------------------------------------------------------------------------------------------------------------------------------------------------------------------------------------------------------------------------------------------------------------------------------------------------------------------------------------------------------------------------------------------------------------------------------------------------------------------------------------------------------------------------------------------------------------------------------------------------------------------------------------------------------------------------------------------------------|----------------------------------------------------------------------------------------------------------------------------------------------------------------------------------------------------------------------------------------------------------------------------------------------------------------------------------------------------------------------------------------------------------------------------------------------------------------------------------------------------------------------------------------------------------------------------------------------------------------------------------------------------------------------------------------------------------------------------------------------------------------------------------------------------------------------------------------------------------------------------------------------------------------------------------------------------------------------------------------------------------------------------------------------------------------------------------------------------------------------------------------------------------------------------------------------------------------------------|
| 3,934,799 | 3,174,457                                                                          | 24.0%                                                                                                                                                                                                                                                                                                                 | 3,847,658                                                                                                                                                                                                                                                                                                                                                                                                                                                          | 2.3%                                                                                                                                                                                                                                                                                                                                                                                                                                                                                                                                                                                                                    | 14,595,233                                                                                                                                                                                                                                                                                                                                                                                                                                                                                                                                                                                                                                                                                                                                                         | 13,398,120                                                                                                                                                                                                                                                                                                                                                                                                                                                                                                                                                                                                                                                                                                                                                                                                                                                                                                                | 8.9%                                                                                                                                                                                                                                                                                                                                                                                                                                                                                                                                                                                                                                                                                                                                                                                                                                                                                                                                                                                                                                                                                                                                                                                                                       |
| 3,258,811 | 2,556,127                                                                          | 27.5%                                                                                                                                                                                                                                                                                                                 | 3,134,566                                                                                                                                                                                                                                                                                                                                                                                                                                                          | 4.0%                                                                                                                                                                                                                                                                                                                                                                                                                                                                                                                                                                                                                    | 11,915,740                                                                                                                                                                                                                                                                                                                                                                                                                                                                                                                                                                                                                                                                                                                                                         | 10,887,843                                                                                                                                                                                                                                                                                                                                                                                                                                                                                                                                                                                                                                                                                                                                                                                                                                                                                                                | 9.4%                                                                                                                                                                                                                                                                                                                                                                                                                                                                                                                                                                                                                                                                                                                                                                                                                                                                                                                                                                                                                                                                                                                                                                                                                       |
| 129,675   | 81,291                                                                             | 59.5%                                                                                                                                                                                                                                                                                                                 | 104,072                                                                                                                                                                                                                                                                                                                                                                                                                                                            | 24.6%                                                                                                                                                                                                                                                                                                                                                                                                                                                                                                                                                                                                                   | 437,788                                                                                                                                                                                                                                                                                                                                                                                                                                                                                                                                                                                                                                                                                                                                                            | 466,691                                                                                                                                                                                                                                                                                                                                                                                                                                                                                                                                                                                                                                                                                                                                                                                                                                                                                                                   | -6.2%                                                                                                                                                                                                                                                                                                                                                                                                                                                                                                                                                                                                                                                                                                                                                                                                                                                                                                                                                                                                                                                                                                                                                                                                                      |
| 859,396   | 583,789                                                                            | 47.2%                                                                                                                                                                                                                                                                                                                 | 823,930                                                                                                                                                                                                                                                                                                                                                                                                                                                            | 4.3%                                                                                                                                                                                                                                                                                                                                                                                                                                                                                                                                                                                                                    | 3,184,151                                                                                                                                                                                                                                                                                                                                                                                                                                                                                                                                                                                                                                                                                                                                                          | 2,793,355                                                                                                                                                                                                                                                                                                                                                                                                                                                                                                                                                                                                                                                                                                                                                                                                                                                                                                                 | 14.0%                                                                                                                                                                                                                                                                                                                                                                                                                                                                                                                                                                                                                                                                                                                                                                                                                                                                                                                                                                                                                                                                                                                                                                                                                      |
| 26.4%     | 22.8%                                                                              | 353 bps                                                                                                                                                                                                                                                                                                               | 26.3%                                                                                                                                                                                                                                                                                                                                                                                                                                                              | 9 bps                                                                                                                                                                                                                                                                                                                                                                                                                                                                                                                                                                                                                   | 26.7%                                                                                                                                                                                                                                                                                                                                                                                                                                                                                                                                                                                                                                                                                                                                                              | 25.7%                                                                                                                                                                                                                                                                                                                                                                                                                                                                                                                                                                                                                                                                                                                                                                                                                                                                                                                     | 107 bps                                                                                                                                                                                                                                                                                                                                                                                                                                                                                                                                                                                                                                                                                                                                                                                                                                                                                                                                                                                                                                                                                                                                                                                                                    |
| 423,907   | 287,242                                                                            | 47.6%                                                                                                                                                                                                                                                                                                                 | 470,871                                                                                                                                                                                                                                                                                                                                                                                                                                                            | -10.0%                                                                                                                                                                                                                                                                                                                                                                                                                                                                                                                                                                                                                  | 1,622,549                                                                                                                                                                                                                                                                                                                                                                                                                                                                                                                                                                                                                                                                                                                                                          | 1,570,220                                                                                                                                                                                                                                                                                                                                                                                                                                                                                                                                                                                                                                                                                                                                                                                                                                                                                                                 | 3.3%                                                                                                                                                                                                                                                                                                                                                                                                                                                                                                                                                                                                                                                                                                                                                                                                                                                                                                                                                                                                                                                                                                                                                                                                                       |
| 13.0%     | 11.2%                                                                              | 177 bps                                                                                                                                                                                                                                                                                                               | 15.0%                                                                                                                                                                                                                                                                                                                                                                                                                                                              | -201 bps                                                                                                                                                                                                                                                                                                                                                                                                                                                                                                                                                                                                                | 13.6%                                                                                                                                                                                                                                                                                                                                                                                                                                                                                                                                                                                                                                                                                                                                                              | 14.4%                                                                                                                                                                                                                                                                                                                                                                                                                                                                                                                                                                                                                                                                                                                                                                                                                                                                                                                     | -80 bps                                                                                                                                                                                                                                                                                                                                                                                                                                                                                                                                                                                                                                                                                                                                                                                                                                                                                                                                                                                                                                                                                                                                                                                                                    |
| 418,772   | 281,120                                                                            | 49.0%                                                                                                                                                                                                                                                                                                                 | 475,075                                                                                                                                                                                                                                                                                                                                                                                                                                                            | -11.9%                                                                                                                                                                                                                                                                                                                                                                                                                                                                                                                                                                                                                  | 1,671,897                                                                                                                                                                                                                                                                                                                                                                                                                                                                                                                                                                                                                                                                                                                                                          | 1,576,728                                                                                                                                                                                                                                                                                                                                                                                                                                                                                                                                                                                                                                                                                                                                                                                                                                                                                                                 | 6.0%                                                                                                                                                                                                                                                                                                                                                                                                                                                                                                                                                                                                                                                                                                                                                                                                                                                                                                                                                                                                                                                                                                                                                                                                                       |
| 12.9%     | 11.0%                                                                              | 185 bps                                                                                                                                                                                                                                                                                                               | 15.2%                                                                                                                                                                                                                                                                                                                                                                                                                                                              | -231 bps                                                                                                                                                                                                                                                                                                                                                                                                                                                                                                                                                                                                                | 14.0%                                                                                                                                                                                                                                                                                                                                                                                                                                                                                                                                                                                                                                                                                                                                                              | 14.5%                                                                                                                                                                                                                                                                                                                                                                                                                                                                                                                                                                                                                                                                                                                                                                                                                                                                                                                     | -45 bps                                                                                                                                                                                                                                                                                                                                                                                                                                                                                                                                                                                                                                                                                                                                                                                                                                                                                                                                                                                                                                                                                                                                                                                                                    |
| 117,786   | 55,368                                                                             | 112.7%                                                                                                                                                                                                                                                                                                                | 121,904                                                                                                                                                                                                                                                                                                                                                                                                                                                            | -3.4%                                                                                                                                                                                                                                                                                                                                                                                                                                                                                                                                                                                                                   | 408,501                                                                                                                                                                                                                                                                                                                                                                                                                                                                                                                                                                                                                                                                                                                                                            | 381,687                                                                                                                                                                                                                                                                                                                                                                                                                                                                                                                                                                                                                                                                                                                                                                                                                                                                                                                   | 7.0%                                                                                                                                                                                                                                                                                                                                                                                                                                                                                                                                                                                                                                                                                                                                                                                                                                                                                                                                                                                                                                                                                                                                                                                                                       |
| 3.6%      | 2.2%                                                                               | 145 bps                                                                                                                                                                                                                                                                                                               | 3.9%                                                                                                                                                                                                                                                                                                                                                                                                                                                               | -27 bps                                                                                                                                                                                                                                                                                                                                                                                                                                                                                                                                                                                                                 | 3.4%                                                                                                                                                                                                                                                                                                                                                                                                                                                                                                                                                                                                                                                                                                                                                               | 3.5%                                                                                                                                                                                                                                                                                                                                                                                                                                                                                                                                                                                                                                                                                                                                                                                                                                                                                                                      | -8 bps                                                                                                                                                                                                                                                                                                                                                                                                                                                                                                                                                                                                                                                                                                                                                                                                                                                                                                                                                                                                                                                                                                                                                                                                                     |
| 0.36      | 0.17                                                                               | 112.7%                                                                                                                                                                                                                                                                                                                | 0.37                                                                                                                                                                                                                                                                                                                                                                                                                                                               | -3.4%                                                                                                                                                                                                                                                                                                                                                                                                                                                                                                                                                                                                                   | 1.24                                                                                                                                                                                                                                                                                                                                                                                                                                                                                                                                                                                                                                                                                                                                                               | 1.16                                                                                                                                                                                                                                                                                                                                                                                                                                                                                                                                                                                                                                                                                                                                                                                                                                                                                                                      | 7.0%                                                                                                                                                                                                                                                                                                                                                                                                                                                                                                                                                                                                                                                                                                                                                                                                                                                                                                                                                                                                                                                                                                                                                                                                                       |
|           | 3,934,799 3,258,811 129,675 859,396 26.4% 423,907 13.0% 418,772 12.9% 117,786 3.6% | 3,934,799       3,174,457         3,258,811       2,556,127         129,675       81,291         859,396       583,789         26.4%       22.8%         423,907       287,242         13.0%       11.2%         418,772       281,120         12.9%       11.0%         117,786       55,368         3.6%       2.2% | 3,934,799       3,174,457       24.0%         3,258,811       2,556,127       27.5%         129,675       81,291       59.5%         859,396       583,789       47.2%         26.4%       22.8%       353 bps         423,907       287,242       47.6%         13.0%       11.2%       177 bps         418,772       281,120       49.0%         12.9%       11.0%       185 bps         117,786       55,368       112.7%         3.6%       2.2%       145 bps | 3,934,799       3,174,457       24.0%       3,847,658         3,258,811       2,556,127       27.5%       3,134,566         129,675       81,291       59.5%       104,072         859,396       583,789       47.2%       823,930         26.4%       22.8%       353 bps       26.3%         423,907       287,242       47.6%       470,871         13.0%       11.2%       177 bps       15.0%         418,772       281,120       49.0%       475,075         12.9%       11.0%       185 bps       15.2%         117,786       55,368       112.7%       121,904         3.6%       2.2%       145 bps       3.9% | 3,934,799       3,174,457       24.0%       3,847,658       2.3%         3,258,811       2,556,127       27.5%       3,134,566       4.0%         129,675       81,291       59.5%       104,072       24.6%         859,396       583,789       47.2%       823,930       4.3%         26.4%       22.8%       353 bps       26.3%       9 bps         423,907       287,242       47.6%       470,871       -10.0%         13.0%       11.2%       177 bps       15.0%       -201 bps         418,772       281,120       49.0%       475,075       -11.9%         12.9%       11.0%       185 bps       15.2%       -231 bps         117,786       55,368       112.7%       121,904       -3.4%         3.6%       2.2%       145 bps       3.9%       -27 bps | 3,934,799       3,174,457       24.0%       3,847,658       2.3% 14,595,233         3,258,811       2,556,127       27.5%       3,134,566       4.0%       11,915,740         129,675       81,291       59.5%       104,072       24.6%       437,788         859,396       583,789       47.2%       823,930       4.3%       3,184,151         26.4%       22.8%       353 bps       26.3%       9 bps       26.7%         423,907       287,242       47.6%       470,871       -10.0%       1,622,549         13.0%       11.2%       177 bps       15.0%       -201 bps       13.6%         418,772       281,120       49.0%       475,075       -11.9%       1,671,897         12.9%       11.0%       185 bps       15.2%       -231 bps       14.0%         117,786       55,368       112.7%       121,904       -3.4%       408,501         3.6%       2.2%       145 bps       3.9%       -27 bps       3.4% | 3,934,799         3,174,457         24.0%         3,847,658         2.3%         14,595,233         13,398,120           3,258,811         2,556,127         27.5%         3,134,566         4.0%         11,915,740         10,887,843           129,675         81,291         59.5%         104,072         24.6%         437,788         466,691           859,396         583,789         47.2%         823,930         4.3%         3,184,151         2,793,355           26.4%         22.8%         353 bps         26.3%         9 bps         26.7%         25.7%           423,907         287,242         47.6%         470,871         -10.0%         1,622,549         1,570,220           13.0%         11.2%         177 bps         15.0%         -201 bps         13.6%         14.4%           418,772         281,120         49.0%         475,075         -11.9%         1,671,897         1,576,728           12.9%         11.0%         185 bps         15.2%         -231 bps         14.0%         14.5%           117,786         55,368         112.7%         121,904         -3.4%         408,501         381,687           3.6%         2.2%         145 bps         3.9%         -27 bps |

| Financial Highlights                                                                                                               |           |           |          |           |         |           |           |          |  |  |
|------------------------------------------------------------------------------------------------------------------------------------|-----------|-----------|----------|-----------|---------|-----------|-----------|----------|--|--|
| Equity                                                                                                                             | 3,229,923 | 2,777,776 | 16.3%    | 3,079,521 | 4.9%    | 3,229,923 | 2,777,776 | 16.3%    |  |  |
| Investments <sup>2</sup>                                                                                                           | 777,780   | 414,559   | 87.6%    | 494,081   | 57.4%   | 1,576,777 | 948,221   | 66.3%    |  |  |
| Net Debt                                                                                                                           | 4,681,510 | 3,174,679 | 47.5%    | 4,142,641 | 13.0%   | 4,681,510 | 3,174,679 | 47.5%    |  |  |
| Net Debt (Without Randon Bank)                                                                                                     | 2,598,217 | 1,584,986 | 63.9%    | 2,266,869 | 14.6%   | 2,598,217 | 1,584,986 | 63.9%    |  |  |
| Net Leverage                                                                                                                       | 2.89 x    | 2.02 x    | 42.7%    | 2.79 x    | 3.5%    | 2.89 x    | 2.02 x    | 42.7%    |  |  |
| Net Leverage (Without Randon Bank)                                                                                                 | 1.63 x    | 1.03 x    | 58.4%    | 1.55 x    | 5.1%    | 1.63 x    | 1.03 x    | 58.4%    |  |  |
| ROE (last 12 months)                                                                                                               | 14.7%     | 13.9%     | 79 bps   | 12.5%     | 225 bps | 14.7%     | 13.9%     | 79 bps   |  |  |
| ROIC (last 12 months)                                                                                                              | 10.9%     | 14.1%     | -328 bps | 9.5%      | 141 bps | 10.9%     | 14.1%     | -328 bps |  |  |
| <sup>1</sup> Exports + Revenues from International Markets (both consolidated) Values in R\$ thousand, except when indicated other |           |           |          |           |         |           |           |          |  |  |

#### **Consolidated Results**

<sup>&</sup>lt;sup>1</sup> The difference between the sum of verticals and the consolidated figure is the elimination of intercompany sales

Legend: Auto Parts Motion Control OEM Financial and Digital Services Advanced Technology and Headquarter