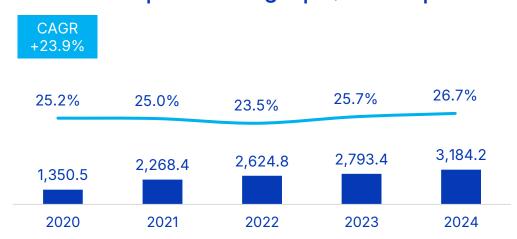

#### **Consolidated** Results

| 4Q24      | 4Q23                                                                               | Δ%                                                                                                                                                                                                                                                                                                                    | 3Q24                                                                                                                                                                                                                                                                                                                                                                                                                                                               | Δ%                                                                                                                                                                                                                                                                                                                                                                                                                                                                                                                                                                                                                      | 2024                                                                                                                                                                                                                                                                                                                                                                                                                                                                                                                                                                                                                                                                                                                                                               | 2023                                                                                                                                                                                                                                                                                                                                                                                                                                                                                                                                                                                                                                                                                                                                                                                                                                                                                                                      | Δ%                                                                                                                                                                                                                                                                                                                                                                                                                                                                                                                                                                                                                                                                                                                                                                                                                                                                                                                                                                                                                                                                                                                                                                                                                         |
|-----------|------------------------------------------------------------------------------------|-----------------------------------------------------------------------------------------------------------------------------------------------------------------------------------------------------------------------------------------------------------------------------------------------------------------------|--------------------------------------------------------------------------------------------------------------------------------------------------------------------------------------------------------------------------------------------------------------------------------------------------------------------------------------------------------------------------------------------------------------------------------------------------------------------|-------------------------------------------------------------------------------------------------------------------------------------------------------------------------------------------------------------------------------------------------------------------------------------------------------------------------------------------------------------------------------------------------------------------------------------------------------------------------------------------------------------------------------------------------------------------------------------------------------------------------|--------------------------------------------------------------------------------------------------------------------------------------------------------------------------------------------------------------------------------------------------------------------------------------------------------------------------------------------------------------------------------------------------------------------------------------------------------------------------------------------------------------------------------------------------------------------------------------------------------------------------------------------------------------------------------------------------------------------------------------------------------------------|---------------------------------------------------------------------------------------------------------------------------------------------------------------------------------------------------------------------------------------------------------------------------------------------------------------------------------------------------------------------------------------------------------------------------------------------------------------------------------------------------------------------------------------------------------------------------------------------------------------------------------------------------------------------------------------------------------------------------------------------------------------------------------------------------------------------------------------------------------------------------------------------------------------------------|----------------------------------------------------------------------------------------------------------------------------------------------------------------------------------------------------------------------------------------------------------------------------------------------------------------------------------------------------------------------------------------------------------------------------------------------------------------------------------------------------------------------------------------------------------------------------------------------------------------------------------------------------------------------------------------------------------------------------------------------------------------------------------------------------------------------------------------------------------------------------------------------------------------------------------------------------------------------------------------------------------------------------------------------------------------------------------------------------------------------------------------------------------------------------------------------------------------------------|
| 3,934,799 | 3,174,457                                                                          | 24.0%                                                                                                                                                                                                                                                                                                                 | 3,847,658                                                                                                                                                                                                                                                                                                                                                                                                                                                          | 2.3%                                                                                                                                                                                                                                                                                                                                                                                                                                                                                                                                                                                                                    | 14,595,233                                                                                                                                                                                                                                                                                                                                                                                                                                                                                                                                                                                                                                                                                                                                                         | 13,398,120                                                                                                                                                                                                                                                                                                                                                                                                                                                                                                                                                                                                                                                                                                                                                                                                                                                                                                                | 8.9%                                                                                                                                                                                                                                                                                                                                                                                                                                                                                                                                                                                                                                                                                                                                                                                                                                                                                                                                                                                                                                                                                                                                                                                                                       |
| 3,258,811 | 2,556,127                                                                          | 27.5%                                                                                                                                                                                                                                                                                                                 | 3,134,566                                                                                                                                                                                                                                                                                                                                                                                                                                                          | 4.0%                                                                                                                                                                                                                                                                                                                                                                                                                                                                                                                                                                                                                    | 11,915,740                                                                                                                                                                                                                                                                                                                                                                                                                                                                                                                                                                                                                                                                                                                                                         | 10,887,843                                                                                                                                                                                                                                                                                                                                                                                                                                                                                                                                                                                                                                                                                                                                                                                                                                                                                                                | 9.4%                                                                                                                                                                                                                                                                                                                                                                                                                                                                                                                                                                                                                                                                                                                                                                                                                                                                                                                                                                                                                                                                                                                                                                                                                       |
| 129,675   | 81,291                                                                             | 59.5%                                                                                                                                                                                                                                                                                                                 | 104,072                                                                                                                                                                                                                                                                                                                                                                                                                                                            | 24.6%                                                                                                                                                                                                                                                                                                                                                                                                                                                                                                                                                                                                                   | 437,788                                                                                                                                                                                                                                                                                                                                                                                                                                                                                                                                                                                                                                                                                                                                                            | 466,691                                                                                                                                                                                                                                                                                                                                                                                                                                                                                                                                                                                                                                                                                                                                                                                                                                                                                                                   | -6.2%                                                                                                                                                                                                                                                                                                                                                                                                                                                                                                                                                                                                                                                                                                                                                                                                                                                                                                                                                                                                                                                                                                                                                                                                                      |
| 859,396   | 583,789                                                                            | 47.2%                                                                                                                                                                                                                                                                                                                 | 823,930                                                                                                                                                                                                                                                                                                                                                                                                                                                            | 4.3%                                                                                                                                                                                                                                                                                                                                                                                                                                                                                                                                                                                                                    | 3,184,151                                                                                                                                                                                                                                                                                                                                                                                                                                                                                                                                                                                                                                                                                                                                                          | 2,793,355                                                                                                                                                                                                                                                                                                                                                                                                                                                                                                                                                                                                                                                                                                                                                                                                                                                                                                                 | 14.0%                                                                                                                                                                                                                                                                                                                                                                                                                                                                                                                                                                                                                                                                                                                                                                                                                                                                                                                                                                                                                                                                                                                                                                                                                      |
| 26.4%     | 22.8%                                                                              | 353 bps                                                                                                                                                                                                                                                                                                               | 26.3%                                                                                                                                                                                                                                                                                                                                                                                                                                                              | 9 bps                                                                                                                                                                                                                                                                                                                                                                                                                                                                                                                                                                                                                   | 26.7%                                                                                                                                                                                                                                                                                                                                                                                                                                                                                                                                                                                                                                                                                                                                                              | 25.7%                                                                                                                                                                                                                                                                                                                                                                                                                                                                                                                                                                                                                                                                                                                                                                                                                                                                                                                     | 107 bps                                                                                                                                                                                                                                                                                                                                                                                                                                                                                                                                                                                                                                                                                                                                                                                                                                                                                                                                                                                                                                                                                                                                                                                                                    |
| 423,907   | 287,242                                                                            | 47.6%                                                                                                                                                                                                                                                                                                                 | 470,871                                                                                                                                                                                                                                                                                                                                                                                                                                                            | -10.0%                                                                                                                                                                                                                                                                                                                                                                                                                                                                                                                                                                                                                  | 1,622,549                                                                                                                                                                                                                                                                                                                                                                                                                                                                                                                                                                                                                                                                                                                                                          | 1,570,220                                                                                                                                                                                                                                                                                                                                                                                                                                                                                                                                                                                                                                                                                                                                                                                                                                                                                                                 | 3.3%                                                                                                                                                                                                                                                                                                                                                                                                                                                                                                                                                                                                                                                                                                                                                                                                                                                                                                                                                                                                                                                                                                                                                                                                                       |
| 13.0%     | 11.2%                                                                              | 177 bps                                                                                                                                                                                                                                                                                                               | 15.0%                                                                                                                                                                                                                                                                                                                                                                                                                                                              | -201 bps                                                                                                                                                                                                                                                                                                                                                                                                                                                                                                                                                                                                                | 13.6%                                                                                                                                                                                                                                                                                                                                                                                                                                                                                                                                                                                                                                                                                                                                                              | 14.4%                                                                                                                                                                                                                                                                                                                                                                                                                                                                                                                                                                                                                                                                                                                                                                                                                                                                                                                     | -80 bps                                                                                                                                                                                                                                                                                                                                                                                                                                                                                                                                                                                                                                                                                                                                                                                                                                                                                                                                                                                                                                                                                                                                                                                                                    |
| 418,772   | 281,120                                                                            | 49.0%                                                                                                                                                                                                                                                                                                                 | 475,075                                                                                                                                                                                                                                                                                                                                                                                                                                                            | -11.9%                                                                                                                                                                                                                                                                                                                                                                                                                                                                                                                                                                                                                  | 1,671,897                                                                                                                                                                                                                                                                                                                                                                                                                                                                                                                                                                                                                                                                                                                                                          | 1,576,728                                                                                                                                                                                                                                                                                                                                                                                                                                                                                                                                                                                                                                                                                                                                                                                                                                                                                                                 | 6.0%                                                                                                                                                                                                                                                                                                                                                                                                                                                                                                                                                                                                                                                                                                                                                                                                                                                                                                                                                                                                                                                                                                                                                                                                                       |
| 12.9%     | 11.0%                                                                              | 185 bps                                                                                                                                                                                                                                                                                                               | 15.2%                                                                                                                                                                                                                                                                                                                                                                                                                                                              | -231 bps                                                                                                                                                                                                                                                                                                                                                                                                                                                                                                                                                                                                                | 14.0%                                                                                                                                                                                                                                                                                                                                                                                                                                                                                                                                                                                                                                                                                                                                                              | 14.5%                                                                                                                                                                                                                                                                                                                                                                                                                                                                                                                                                                                                                                                                                                                                                                                                                                                                                                                     | -45 bps                                                                                                                                                                                                                                                                                                                                                                                                                                                                                                                                                                                                                                                                                                                                                                                                                                                                                                                                                                                                                                                                                                                                                                                                                    |
| 117,786   | 55,368                                                                             | 112.7%                                                                                                                                                                                                                                                                                                                | 121,904                                                                                                                                                                                                                                                                                                                                                                                                                                                            | -3.4%                                                                                                                                                                                                                                                                                                                                                                                                                                                                                                                                                                                                                   | 408,501                                                                                                                                                                                                                                                                                                                                                                                                                                                                                                                                                                                                                                                                                                                                                            | 381,687                                                                                                                                                                                                                                                                                                                                                                                                                                                                                                                                                                                                                                                                                                                                                                                                                                                                                                                   | 7.0%                                                                                                                                                                                                                                                                                                                                                                                                                                                                                                                                                                                                                                                                                                                                                                                                                                                                                                                                                                                                                                                                                                                                                                                                                       |
| 3.6%      | 2.2%                                                                               | 145 bps                                                                                                                                                                                                                                                                                                               | 3.9%                                                                                                                                                                                                                                                                                                                                                                                                                                                               | -27 bps                                                                                                                                                                                                                                                                                                                                                                                                                                                                                                                                                                                                                 | 3.4%                                                                                                                                                                                                                                                                                                                                                                                                                                                                                                                                                                                                                                                                                                                                                               | 3.5%                                                                                                                                                                                                                                                                                                                                                                                                                                                                                                                                                                                                                                                                                                                                                                                                                                                                                                                      | -8 bps                                                                                                                                                                                                                                                                                                                                                                                                                                                                                                                                                                                                                                                                                                                                                                                                                                                                                                                                                                                                                                                                                                                                                                                                                     |
| 0.36      | 0.17                                                                               | 112.7%                                                                                                                                                                                                                                                                                                                | 0.37                                                                                                                                                                                                                                                                                                                                                                                                                                                               | -3.4%                                                                                                                                                                                                                                                                                                                                                                                                                                                                                                                                                                                                                   | 1.24                                                                                                                                                                                                                                                                                                                                                                                                                                                                                                                                                                                                                                                                                                                                                               | 1.16                                                                                                                                                                                                                                                                                                                                                                                                                                                                                                                                                                                                                                                                                                                                                                                                                                                                                                                      | 7.0%                                                                                                                                                                                                                                                                                                                                                                                                                                                                                                                                                                                                                                                                                                                                                                                                                                                                                                                                                                                                                                                                                                                                                                                                                       |
|           | 3,934,799 3,258,811 129,675 859,396 26.4% 423,907 13.0% 418,772 12.9% 117,786 3.6% | 3,934,799       3,174,457         3,258,811       2,556,127         129,675       81,291         859,396       583,789         26.4%       22.8%         423,907       287,242         13.0%       11.2%         418,772       281,120         12.9%       11.0%         117,786       55,368         3.6%       2.2% | 3,934,799       3,174,457       24.0%         3,258,811       2,556,127       27.5%         129,675       81,291       59.5%         859,396       583,789       47.2%         26.4%       22.8%       353 bps         423,907       287,242       47.6%         13.0%       11.2%       177 bps         418,772       281,120       49.0%         12.9%       11.0%       185 bps         117,786       55,368       112.7%         3.6%       2.2%       145 bps | 3,934,799       3,174,457       24.0%       3,847,658         3,258,811       2,556,127       27.5%       3,134,566         129,675       81,291       59.5%       104,072         859,396       583,789       47.2%       823,930         26.4%       22.8%       353 bps       26.3%         423,907       287,242       47.6%       470,871         13.0%       11.2%       177 bps       15.0%         418,772       281,120       49.0%       475,075         12.9%       11.0%       185 bps       15.2%         117,786       55,368       112.7%       121,904         3.6%       2.2%       145 bps       3.9% | 3,934,799       3,174,457       24.0%       3,847,658       2.3%         3,258,811       2,556,127       27.5%       3,134,566       4.0%         129,675       81,291       59.5%       104,072       24.6%         859,396       583,789       47.2%       823,930       4.3%         26.4%       22.8%       353 bps       26.3%       9 bps         423,907       287,242       47.6%       470,871       -10.0%         13.0%       11.2%       177 bps       15.0%       -201 bps         418,772       281,120       49.0%       475,075       -11.9%         12.9%       11.0%       185 bps       15.2%       -231 bps         117,786       55,368       112.7%       121,904       -3.4%         3.6%       2.2%       145 bps       3.9%       -27 bps | 3,934,799       3,174,457       24.0%       3,847,658       2.3% 14,595,233         3,258,811       2,556,127       27.5%       3,134,566       4.0%       11,915,740         129,675       81,291       59.5%       104,072       24.6%       437,788         859,396       583,789       47.2%       823,930       4.3%       3,184,151         26.4%       22.8%       353 bps       26.3%       9 bps       26.7%         423,907       287,242       47.6%       470,871       -10.0%       1,622,549         13.0%       11.2%       177 bps       15.0%       -201 bps       13.6%         418,772       281,120       49.0%       475,075       -11.9%       1,671,897         12.9%       11.0%       185 bps       15.2%       -231 bps       14.0%         117,786       55,368       112.7%       121,904       -3.4%       408,501         3.6%       2.2%       145 bps       3.9%       -27 bps       3.4% | 3,934,799         3,174,457         24.0%         3,847,658         2.3%         14,595,233         13,398,120           3,258,811         2,556,127         27.5%         3,134,566         4.0%         11,915,740         10,887,843           129,675         81,291         59.5%         104,072         24.6%         437,788         466,691           859,396         583,789         47.2%         823,930         4.3%         3,184,151         2,793,355           26.4%         22.8%         353 bps         26.3%         9 bps         26.7%         25.7%           423,907         287,242         47.6%         470,871         -10.0%         1,622,549         1,570,220           13.0%         11.2%         177 bps         15.0%         -201 bps         13.6%         14.4%           418,772         281,120         49.0%         475,075         -11.9%         1,671,897         1,576,728           12.9%         11.0%         185 bps         15.2%         -231 bps         14.0%         14.5%           117,786         55,368         112.7%         121,904         -3.4%         408,501         381,687           3.6%         2.2%         145 bps         3.9%         -27 bps |