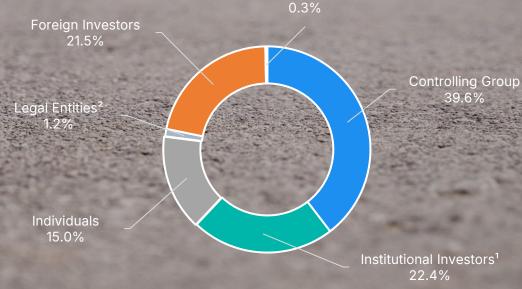

#### Shareholder's Profile

B3 LISTED N1

<sup>1</sup> Investment clubs and funds

<sup>2</sup> Companies, banks, brokers and associations

R