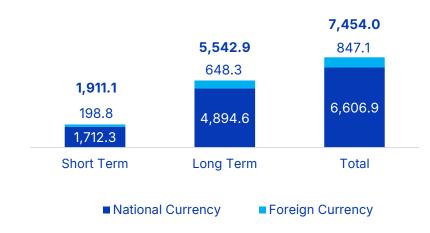

| Financial Highlights                                                                                                               |           |           |          |           |         |           |           |          |  |  |
|------------------------------------------------------------------------------------------------------------------------------------|-----------|-----------|----------|-----------|---------|-----------|-----------|----------|--|--|
| Equity                                                                                                                             | 3,229,923 | 2,777,776 | 16.3%    | 3,079,521 | 4.9%    | 3,229,923 | 2,777,776 | 16.3%    |  |  |
| Investments <sup>2</sup>                                                                                                           | 777,780   | 414,559   | 87.6%    | 494,081   | 57.4%   | 1,576,777 | 948,221   | 66.3%    |  |  |
| Net Debt                                                                                                                           | 4,681,510 | 3,174,679 | 47.5%    | 4,142,641 | 13.0%   | 4,681,510 | 3,174,679 | 47.5%    |  |  |
| Net Debt (Without Randon Bank)                                                                                                     | 2,598,217 | 1,584,986 | 63.9%    | 2,266,869 | 14.6%   | 2,598,217 | 1,584,986 | 63.9%    |  |  |
| Net Leverage                                                                                                                       | 2.89 x    | 2.02 x    | 42.7%    | 2.79 x    | 3.5%    | 2.89 x    | 2.02 x    | 42.7%    |  |  |
| Net Leverage (Without Randon Bank)                                                                                                 | 1.63 x    | 1.03 x    | 58.4%    | 1.55 x    | 5.1%    | 1.63 x    | 1.03 x    | 58.4%    |  |  |
| ROE (last 12 months)                                                                                                               | 14.7%     | 13.9%     | 79 bps   | 12.5%     | 225 bps | 14.7%     | 13.9%     | 79 bps   |  |  |
| ROIC (last 12 months)                                                                                                              | 10.9%     | 14.1%     | -328 bps | 9.5%      | 141 bps | 10.9%     | 14.1%     | -328 bps |  |  |
| <sup>1</sup> Exports + Revenues from International Markets (both consolidated) Values in R\$ thousand, except when indicated other |           |           |          |           |         |           |           |          |  |  |