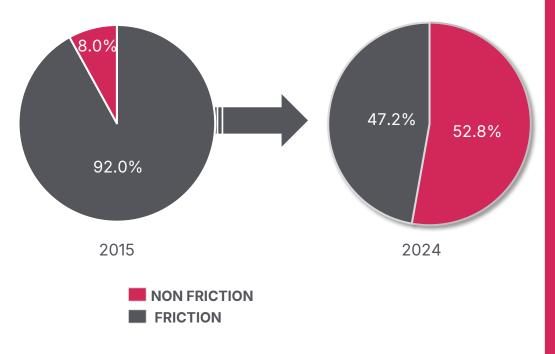

329 -5.5%<br>329,755 4,653 212,981 23.6% 5,774 291,668 -0.4% | 216,846 2,491 153,368 13.0% 2,980 224,329 -5.5% 10,584<br>329,755 4,653 212,981 23.6% 5,774 291,668 -0.4% 21,486<br>54,664 - 12,985 40,324 | 216,846 2,491 153,368 13.0% 2,980 224,329 -5.5% 10,584 787,775<br>329,755 4,653 212,981 23.6% 5,774 291,668 -0.4% 21,486 1,126,527<br>54,664 - 12,985 40,324 178,032 | 216,846          | 216,846 2,491 153,368 13.0% 2,980 224,329 -5.5% 10,584 787,775 9,546 676,001<br>329,755 4,653 212,981 23.6% 5,774 291,668 -0.4% 21,486 1,126,527 19,442 948,612 |

<sup>&</sup>lt;sup>1</sup> The friction materials volume changed in the total for the year 2023, due to adjustments in the accounting of parts and a reclassification in 1H24 with the line of components for brake systems.

#### Revenues Evolution



#### Main competitors

| Friction Materials                                                                               | Braking Systems                                                                                                                                           | Suspension, Steering and Powertrain                                                                                                                                     |
|--------------------------------------------------------------------------------------------------|-----------------------------------------------------------------------------------------------------------------------------------------------------------|--------------------------------------------------------------------------------------------