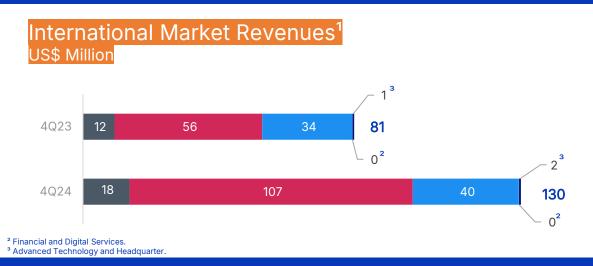

#### **Consolidated** Results

| 4Q24      | 4Q23                                                                               | Δ%                                                                                                                                                                                                                                                                                                                    | 3Q24                                                                                                                                                                                                                                                                                                                                                                                                                                                               | Δ%                                                                                                                                                                                                                                                                                                                                                                                                                                                                                                                                                                                                                      | 2024                                                                                                                                                                                                                                                                                                                                                                                                                                                                                                                                                                                                                                                                                                                                                               | 2023                                                                                                                                                                                                                                                                                                                                                                                                                                                                                                                                                                                                                                                                                                                                                                                                                                                                                                                      | Δ%                                                                                                                                                                                                                                                                                                                                                                                                                                                                                                                                                                                                                                                                                                                                                                                                                                                                                                                                                                                                                                                                                                                                                                                                                         |
|-----------|------------------------------------------------------------------------------------|-----------------------------------------------------------------------------------------------------------------------------------------------------------------------------------------------------------------------------------------------------------------------------------------------------------------------|--------------------------------------------------------------------------------------------------------------------------------------------------------------------------------------------------------------------------------------------------------------------------------------------------------------------------------------------------------------------------------------------------------------------------------------------------------------------|-------------------------------------------------------------------------------------------------------------------------------------------------------------------------------------------------------------------------------------------------------------------------------------------------------------------------------------------------------------------------------------------------------------------------------------------------------------------------------------------------------------------------------------------------------------------------------------------------------------------------|--------------------------------------------------------------------------------------------------------------------------------------------------------------------------------------------------------------------------------------------------------------------------------------------------------------------------------------------------------------------------------------------------------------------------------------------------------------------------------------------------------------------------------------------------------------------------------------------------------------------------------------------------------------------------------------------------------------------------------------------------------------------|---------------------------------------------------------------------------------------------------------------------------------------------------------------------------------------------------------------------------------------------------------------------------------------------------------------------------------------------------------------------------------------------------------------------------------------------------------------------------------------------------------------------------------------------------------------------------------------------------------------------------------------------------------------------------------------------------------------------------------------------------------------------------------------------------------------------------------------------------------------------------------------------------------------------------|----------------------------------------------------------------------------------------------------------------------------------------------------------------------------------------------------------------------------------------------------------------------------------------------------------------------------------------------------------------------------------------------------------------------------------------------------------------------------------------------------------------------------------------------------------------------------------------------------------------------------------------------------------------------------------------------------------------------------------------------------------------------------------------------------------------------------------------------------------------------------------------------------------------------------------------------------------------------------------------------------------------------------------------------------------------------------------------------------------------------------------------------------------------------------------------------------------------------------|
| 3,934,799 | 3,174,457                                                                          | 24.0%                                                                                                                                                                                                                                                                                                                 | 3,847,658                                                                                                                                                                                                                                                                                                                                                                                                                                                          | 2.3%                                                                                                                                                                                                                                                                                                                                                                                                                                                                                                                                                                                                                    | 14,595,233                                                                                                                                                                                                                                                                                                                                                                                                                                                                                                                                                                                                                                                                                                                                                         | 13,398,120                                                                                                                                                                                                                                                                                                                                                                                                                                                                                                                                                                                                                                                                                                                                                                                                                                                                                                                | 8.9%                                                                                                                                                                                                                                                                                                                                                                                                                                                                                                                                                                                                                                                                                                                                                                                                                                                                                                                                                                                                                                                                                                                                                                                                                       |
| 3,258,811 | 2,556,127                                                                          | 27.5%                                                                                                                                                                                                                                                                                                                 | 3,134,566                                                                                                                                                                                                                                                                                                                                                                                                                                                          | 4.0%                                                                                                                                                                                                                                                                                                                                                                                                                                                                                                                                                                                                                    | 11,915,740                                                                                                                                                                                                                                                                                                                                                                                                                                                                                                                                                                                                                                                                                                                                                         | 10,887,843                                                                                                                                                                                                                                                                                                                                                                                                                                                                                                                                                                                                                                                                                                                                                                                                                                                                                                                | 9.4%                                                                                                                                                                                                                                                                                                                                                                                                                                                                                                                                                                                                                                                                                                                                                                                                                                                                                                                                                                                                                                                                                                                                                                                                                       |
| 129,675   | 81,291                                                                             | 59.5%                                                                                                                                                                                                                                                                                                                 | 104,072                                                                                                                                                                                                                                                                                                                                                                                                                                                            | 24.6%                                                                                                                                                                                                                                                                                                                                                                                                                                                                                                                                                                                                                   | 437,788                                                                                                                                                                                                                                                                                                                                                                                                                                                                                                                                                                                                                                                                                                                                                            | 466,691                                                                                                                                                                                                                                                                                                                                                                                                                                                                                                                                                                                                                                                                                                                                                                                                                                                                                                                   | -6.2%                                                                                                                                                                                                                                                                                                                                                                                                                                                                                                                                                                                                                                                                                                                                                                                                                                                                                                                                                                                                                                                                                                                                                                                                                      |
| 859,396   | 583,789                                                                            | 47.2%                                                                                                                                                                                                                                                                                                                 | 823,930                                                                                                                                                                                                                                                                                                                                                                                                                                                            | 4.3%                                                                                                                                                                                                                                                                                                                                                                                                                                                                                                                                                                                                                    | 3,184,151                                                                                                                                                                                                                                                                                                                                                                                                                                                                                                                                                                                                                                                                                                                                                          | 2,793,355                                                                                                                                                                                                                                                                                                                                                                                                                                                                                                                                                                                                                                                                                                                                                                                                                                                                                                                 | 14.0%                                                                                                                                                                                                                                                                                                                                                                                                                                                                                                                                                                                                                                                                                                                                                                                                                                                                                                                                                                                                                                                                                                                                                                                                                      |
| 26.4%     | 22.8%                                                                              | 353 bps                                                                                                                                                                                                                                                                                                               | 26.3%                                                                                                                                                                                                                                                                                                                                                                                                                                                              | 9 bps                                                                                                                                                                                                                                                                                                                                                                                                                                                                                                                                                                                                                   | 26.7%                                                                                                                                                                                                                                                                                                                                                                                                                                                                                                                                                                                                                                                                                                                                                              | 25.7%                                                                                                                                                                                                                                                                                                                                                                                                                                                                                                                                                                                                                                                                                                                                                                                                                                                                                                                     | 107 bps                                                                                                                                                                                                                                                                                                                                                                                                                                                                                                                                                                                                                                                                                                                                                                                                                                                                                                                                                                                                                                                                                                                                                                                                                    |
| 423,907   | 287,242                                                                            | 47.6%                                                                                                                                                                                                                                                                                                                 | 470,871                                                                                                                                                                                                                                                                                                                                                                                                                                                            | -10.0%                                                                                                                                                                                                                                                                                                                                                                                                                                                                                                                                                                                                                  | 1,622,549                                                                                                                                                                                                                                                                                                                                                                                                                                                                                                                                                                                                                                                                                                                                                          | 1,570,220                                                                                                                                                                                                                                                                                                                                                                                                                                                                                                                                                                                                                                                                                                                                                                                                                                                                                                                 | 3.3%                                                                                                                                                                                                                                                                                                                                                                                                                                                                                                                                                                                                                                                                                                                                                                                                                                                                                                                                                                                                                                                                                                                                                                                                                       |
| 13.0%     | 11.2%                                                                              | 177 bps                                                                                                                                                                                                                                                                                                               | 15.0%                                                                                                                                                                                                                                                                                                                                                                                                                                                              | -201 bps                                                                                                                                                                                                                                                                                                                                                                                                                                                                                                                                                                                                                | 13.6%                                                                                                                                                                                                                                                                                                                                                                                                                                                                                                                                                                                                                                                                                                                                                              | 14.4%                                                                                                                                                                                                                                                                                                                                                                                                                                                                                                                                                                                                                                                                                                                                                                                                                                                                                                                     | -80 bps                                                                                                                                                                                                                                                                                                                                                                                                                                                                                                                                                                                                                                                                                                                                                                                                                                                                                                                                                                                                                                                                                                                                                                                                                    |
| 418,772   | 281,120                                                                            | 49.0%                                                                                                                                                                                                                                                                                                                 | 475,075                                                                                                                                                                                                                                                                                                                                                                                                                                                            | -11.9%                                                                                                                                                                                                                                                                                                                                                                                                                                                                                                                                                                                                                  | 1,671,897                                                                                                                                                                                                                                                                                                                                                                                                                                                                                                                                                                                                                                                                                                                                                          | 1,576,728                                                                                                                                                                                                                                                                                                                                                                                                                                                                                                                                                                                                                                                                                                                                                                                                                                                                                                                 | 6.0%                                                                                                                                                                                                                                                                                                                                                                                                                                                                                                                                                                                                                                                                                                                                                                                                                                                                                                                                                                                                                                                                                                                                                                                                                       |
| 12.9%     | 11.0%                                                                              | 185 bps                                                                                                                                                                                                                                                                                                               | 15.2%                                                                                                                                                                                                                                                                                                                                                                                                                                                              | -231 bps                                                                                                                                                                                                                                                                                                                                                                                                                                                                                                                                                                                                                | 14.0%                                                                                                                                                                                                                                                                                                                                                                                                                                                                                                                                                                                                                                                                                                                                                              | 14.5%                                                                                                                                                                                                                                                                                                                                                                                                                                                                                                                                                                                                                                                                                                                                                                                                                                                                                                                     | -45 bps                                                                                                                                                                                                                                                                                                                                                                                                                                                                                                                                                                                                                                                                                                                                                                                                                                                                                                                                                                                                                                                                                                                                                                                                                    |
| 117,786   | 55,368                                                                             | 112.7%                                                                                                                                                                                                                                                                                                                | 121,904                                                                                                                                                                                                                                                                                                                                                                                                                                                            | -3.4%                                                                                                                                                                                                                                                                                                                                                                                                                                                                                                                                                                                                                   | 408,501                                                                                                                                                                                                                                                                                                                                                                                                                                                                                                                                                                                                                                                                                                                                                            | 381,687                                                                                                                                                                                                                                                                                                                                                                                                                                                                                                                                                                                                                                                                                                                                                                                                                                                                                                                   | 7.0%                                                                                                                                                                                                                                                                                                                                                                                                                                                                                                                                                                                                                                                                                                                                                                                                                                                                                                                                                                                                                                                                                                                                                                                                                       |
| 3.6%      | 2.2%                                                                               | 145 bps                                                                                                                                                                                                                                                                                                               | 3.9%                                                                                                                                                                                                                                                                                                                                                                                                                                                               | -27 bps                                                                                                                                                                                                                                                                                                                                                                                                                                                                                                                                                                                                                 | 3.4%                                                                                                                                                                                                                                                                                                                                                                                                                                                                                                                                                                                                                                                                                                                                                               | 3.5%                                                                                                                                                                                                                                                                                                                                                                                                                                                                                                                                                                                                                                                                                                                                                                                                                                                                                                                      | -8 bps                                                                                                                                                                                                                                                                                                                                                                                                                                                                                                                                                                                                                                                                                                                                                                                                                                                                                                                                                                                                                                                                                                                                                                                                                     |
| 0.36      | 0.17                                                                               | 112.7%                                                                                                                                                                                                                                                                                                                | 0.37                                                                                                                                                                                                                                                                                                                                                                                                                                                               | -3.4%                                                                                                                                                                                                                                                                                                                                                                                                                                                                                                                                                                                                                   | 1.24                                                                                                                                                                                                                                                                                                                                                                                                                                                                                                                                                                                                                                                                                                                                                               | 1.16                                                                                                                                                                                                                                                                                                                                                                                                                                                                                                                                                                                                                                                                                                                                                                                                                                                                                                                      | 7.0%                                                                                                                                                                                                                                                                                                                                                                                                                                                                                                                                                                                                                                                                                                                                                                                                                                                                                                                                                                                                                                                                                                                                                                                                                       |
|           | 3,934,799 3,258,811 129,675 859,396 26.4% 423,907 13.0% 418,772 12.9% 117,786 3.6% | 3,934,799       3,174,457         3,258,811       2,556,127         129,675       81,291         859,396       583,789         26.4%       22.8%         423,907       287,242         13.0%       11.2%         418,772       281,120         12.9%       11.0%         117,786       55,368         3.6%       2.2% | 3,934,799       3,174,457       24.0%         3,258,811       2,556,127       27.5%         129,675       81,291       59.5%         859,396       583,789       47.2%         26.4%       22.8%       353 bps         423,907       287,242       47.6%         13.0%       11.2%       177 bps         418,772       281,120       49.0%         12.9%       11.0%       185 bps         117,786       55,368       112.7%         3.6%       2.2%       145 bps | 3,934,799       3,174,457       24.0%       3,847,658         3,258,811       2,556,127       27.5%       3,134,566         129,675       81,291       59.5%       104,072         859,396       583,789       47.2%       823,930         26.4%       22.8%       353 bps       26.3%         423,907       287,242       47.6%       470,871         13.0%       11.2%       177 bps       15.0%         418,772       281,120       49.0%       475,075         12.9%       11.0%       185 bps       15.2%         117,786       55,368       112.7%       121,904         3.6%       2.2%       145 bps       3.9% | 3,934,799       3,174,457       24.0%       3,847,658       2.3%         3,258,811       2,556,127       27.5%       3,134,566       4.0%         129,675       81,291       59.5%       104,072       24.6%         859,396       583,789       47.2%       823,930       4.3%         26.4%       22.8%       353 bps       26.3%       9 bps         423,907       287,242       47.6%       470,871       -10.0%         13.0%       11.2%       177 bps       15.0%       -201 bps         418,772       281,120       49.0%       475,075       -11.9%         12.9%       11.0%       185 bps       15.2%       -231 bps         117,786       55,368       112.7%       121,904       -3.4%         3.6%       2.2%       145 bps       3.9%       -27 bps | 3,934,799       3,174,457       24.0%       3,847,658       2.3% 14,595,233         3,258,811       2,556,127       27.5%       3,134,566       4.0%       11,915,740         129,675       81,291       59.5%       104,072       24.6%       437,788         859,396       583,789       47.2%       823,930       4.3%       3,184,151         26.4%       22.8%       353 bps       26.3%       9 bps       26.7%         423,907       287,242       47.6%       470,871       -10.0%       1,622,549         13.0%       11.2%       177 bps       15.0%       -201 bps       13.6%         418,772       281,120       49.0%       475,075       -11.9%       1,671,897         12.9%       11.0%       185 bps       15.2%       -231 bps       14.0%         117,786       55,368       112.7%       121,904       -3.4%       408,501         3.6%       2.2%       145 bps       3.9%       -27 bps       3.4% | 3,934,799         3,174,457         24.0%         3,847,658         2.3%         14,595,233         13,398,120           3,258,811         2,556,127         27.5%         3,134,566         4.0%         11,915,740         10,887,843           129,675         81,291         59.5%         104,072         24.6%         437,788         466,691           859,396         583,789         47.2%         823,930         4.3%         3,184,151         2,793,355           26.4%         22.8%         353 bps         26.3%         9 bps         26.7%         25.7%           423,907         287,242         47.6%         470,871         -10.0%         1,622,549         1,570,220           13.0%         11.2%         177 bps         15.0%         -201 bps         13.6%         14.4%           418,772         281,120         49.0%         475,075         -11.9%         1,671,897         1,576,728           12.9%         11.0%         185 bps         15.2%         -231 bps         14.0%         14.5%           117,786         55,368         112.7%         121,904         -3.4%         408,501         381,687           3.6%         2.2%         145 bps         3.9%         -27 bps |

<sup>&</sup>lt;sup>1</sup> Exports + Revenues from International Markets (both consolidated)

**RANDONCORP** 

<sup>&</sup>lt;sup>2</sup> Capex + Non-Organics + Paid-in Capital

<sup>&</sup>lt;sup>1</sup> The results of 2020 and 2021 were positively impacted by significant oneoffs related to gains from tax