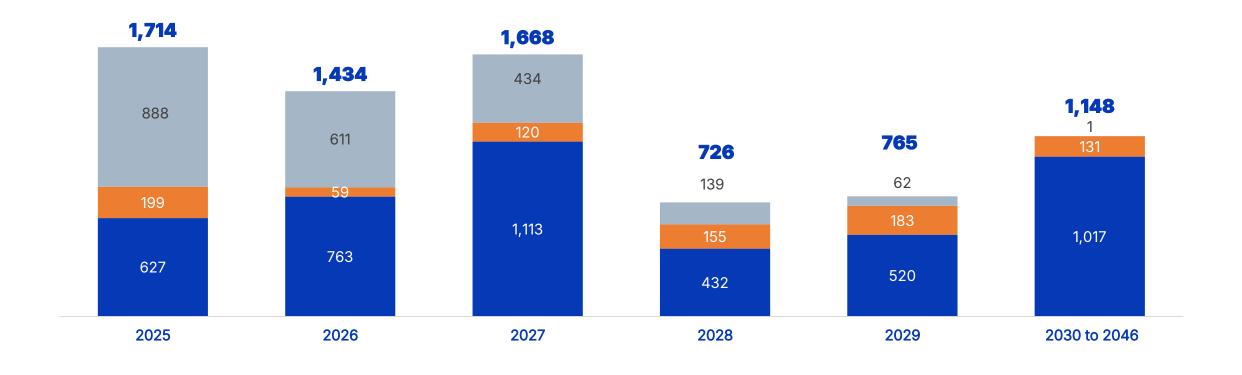

### **International Markets Revenues** | US\$ Million





#### International Markets Revenues by Region | US\$ Million



#### **Gross Profit | Gross Margin | R\$ Million | %**





COGS 4Q24 R\$ 2.4 B (73.6% o/CNR)

#### **COGS DISTRIBUTION 4Q24**





#### EBITDA | EBITDA Margin | R\$ Million | %





EBITDA | Quarterly EBITDA Margin | R\$ Million | %



# **Financial** Results

#### Net Profit | Net Margin | R\$ Million | %





**Net Profit | Quarterly Net Margin | R\$ Million | %** 



# Indebtedness

#### **Gross Debt Indexes**



#### Origin of Debt<sup>1</sup> | Short and Long Term



<sup>1</sup> Does not consider business combination values

#### Indebtedness | Net Debt / EBITDA | R\$ Million





# Indebtedness

■ Domestic Currency

#### Schedule Of Debt Payment | R\$ Million



**■** Foreign Currency

■ Randon Bank

# Quarterly Information

|                                  | 4Q23    | 2023     | 1Q24    | 2Q24    | 3 <b>Q</b> 24 | 4Q24    |
|----------------------------------|---------|----------|---------|---------|---------------|---------|
| Net Revenue                      | 2,816.8 | 12,086.7 | 2,805.3 | 3,316.3 | 3,423.0       | 3,524.8 |
| % Auto Parts                     | 28.0%   | 27.1%    | 30.5%   | 29.4%   | 30.6%         | 28.7%   |
| % Motion Control                 | 26.3%   | 28.0%    | 30.0%   | 29.6%   | 30.3%         | 31.4%   |
| % OEM                            | 37.5%   | 37.6%    | 31.0%   | 33.3%   | 31.3%         | 31.6%   |
| % Financial and Digital Services | 6.6%    | 5.8%     | 6.8%    | 6.2%    | 6.2%          | 6.6%    |
| % Ad