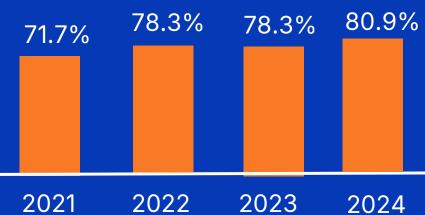

#### Governance Structure

Adherence to the practices recommended by the Securities and Exchange Commission Resolution 80.

FREE FLOAT

60.1%

**TAG ALONG** 

80%

38,494

Shareholders at the end of 4Q24