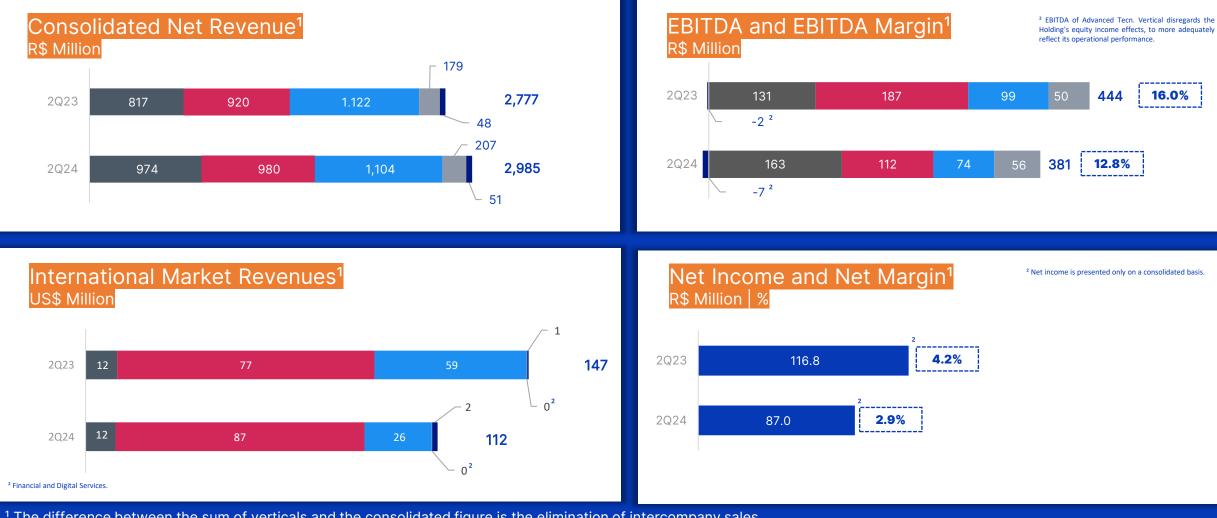

### **Consolidated** Results

| Economic Highlights                             | 2Q24      | 2Q23      | Δ%       | 1Q24      | Δ%      | 1H24      | 1H23      | Δ%       |
|-------------------------------------------------|-----------|-----------|----------|-----------|---------|-----------|-----------|----------|
| Consolidated Gross Revenue                      | 3,667,799 | 3,391,689 | 8.1%     | 3,144,978 | 16.6%   | 6,812,777 | 6,655,350 | 2.4%     |
| Consolidated Net Revenue                        | 2,984,578 | 2,776,867 | 7.5%     | 2,537,785 | 17.6%   | 5,522,363 | 5,435,035 | 1.6%     |
| International Market Revenues US\$ <sup>1</sup> | 111,526   | 146,760   | -24.0%   | 92,515    | 20.5%   | 204,040   | 266,279   | -23.4%   |
| Consolidated Gross Profit                       | 814,560   | 779,976   | 4.4%     | 686,265   | 18.7%   | 1,500,825 | 1,512,283 | -0.8%    |
| Gross Margin (%)                                | 27.3%     | 28.1%     | -80 bps  | 27.0%     | 25 bps  | 27.2%     | 27.8%     | -65 bps  |
| Consolidated EBITDA                             | 380,906   | 444,441   | -14.3%   | 346,865   | 9.8%    | 727,771   | 886,604   | -17.9%   |
| EBITDA Margin (%)                               | 12.8%     | 16.0%     | -324 bps | 13.7%     | -91 bps | 13.2%     | 16.3%     | -313 bps |
| Adjusted EBITDA                                 | 431,184   | 457,070   | -5.7%    | 346,865   | 24.3%   | 778,049   | 899,234   | -13.5%   |
| Adjusted EBITDA Margin (%)                      | 14.4%     | 16.5%     | -201 bps | 13.7%     | 78 bps  | 14.1%     | 16.5%     | -246 bps |
| Net Profit                                      | 86,983    | 116,798   | -25.5%   | 81,829    | 6.3%    | 168,811   | 238,906   | -29.3%   |
| Net Margin (%)                                  | 2.9%      | 4.2%      | -129 bps | 3.2%      | -31 bps | 3.1%      | 4.4%      | -134 bps |
| Earnings per share R\$                          | 0.26      | 0.36      | -25.5%   | 0.25      | 6.3%    | 0.51      | 0.73      | -29.3%   |

| Financial Highlights               |           |           |          |           |          |           |           |          |
|------------------------------------|-----------|-----------|----------|-----------|----------|-----------|-----------|----------|
| Equity                             | 3,025,411 | 2,934,228 | 3.1%     | 2,875,313 | 5.2%     | 3,025,411 | 2,934,228 | 3.1%     |
| Investments <sup>2</sup>           | 103,110   | 99,087    | 4.1%     | 201,807   | -48.9%   | 304,916   | 415,192   | -26.6%   |
| Net Debt                           | 3,858,306 | 3,884,549 | -0.7%    | 3,668,264 | 5.2%     | 3,858,306 | 3,884,549 | -0.7%    |
| Net Debt (Without Randon Bank)     | 2,169,960 | 2,429,318 | -10.7%   | 1,910,659 | 13.6%    | 2,169,960 | 2,429,318 | -10.7%   |
| Net Leverage                       | 2.73 x    | 2.39 x    | 14.6%    | 2.49 x    | 9.9%     | 2.73 x    | 2.39 x    | 14.6%    |
| Net Leverage (Without Randon Bank) | 1.57 x    | 1.53 x    | 2.9%     | 1.32 x    | 18.8%    | 1.57 x    | 1.53 x    | 2.9%     |
| ROE (last 12 months)               | 11.2%     | 17.3%     | -613 bps | 12.3%     | -108 bps | 11.2%     | 17.3%     | -613 bps |
| ROIC (last 12 months)              | 8.7%      | 12.8%     | -408 bps | 10.2%     | -151 bps | 8.7%      | 12.8%     | -408 bps |

<sup>1</sup> Exports + Revenues from International Markets (both consolidated)

<sup>2</sup> Capex + Non-Organics + Paid-in Capital

Values in R\$ thousand, except when indicated otherwise

Consolidated Net Revenue (R\$ Billion) RANDONCORP