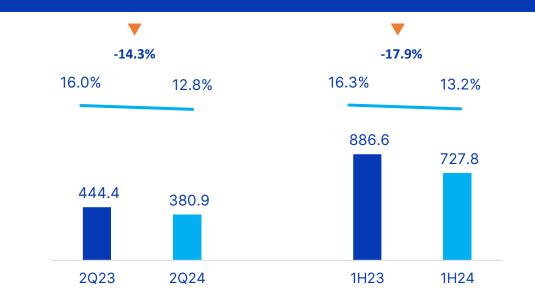

### **Consolidated** Results

| Economic Highlights                             | 2Q24      | 2Q23      | Δ%       | 1Q24      | Δ%      | 1H24      | 1H23      | Δ%       |
|-------------------------------------------------|-----------|-----------|----------|-----------|---------|-----------|-----------|----------|
| Consolidated Gross Revenue                      | 3,667,799 | 3,391,689 | 8.1%     | 3,144,978 | 16.6%   | 6,812,777 | 6,655,350 | 2.4%     |
| Consolidated Net Revenue                        | 2,984,578 | 2,776,867 | 7.5%     | 2,537,785 | 17.6%   | 5,522,363 | 5,435,035 | 1.6%     |
| International Market Revenues US\$ <sup>1</sup> | 111,526   | 146,760   | -24.0%   | 92,515    | 20.5%   | 204,040   | 266,279   | -23.4%   |
| Consolidated Gross Profit                       | 814,560   | 779,976   | 4.4%     | 686,265   | 18.7%   | 1,500,825 | 1,512,283 | -0.8%    |
| Gross Margin (%)                                | 27.3%     | 28.1%     | -80 bps  | 27.0%     | 25 bps  | 27.2%     | 27.8%     | -65 bps  |
| Consolidated EBITDA                             | 380,906   | 444,441   | -14.3%   | 346,865   | 9.8%    | 727,771   | 886,604   | -17.9%   |
| EBITDA Margin (%)                               | 12.8%     | 16.0%     | -324 bps | 13.7%     | -91 bps | 13.2%     | 16.3%     | -313 bps |
| Adjusted EBITDA                                 | 431,184   | 457,070   | -5.7%    | 346,865   | 24.3%   | 778,049   | 899,234   | -13.5%   |
| Adjusted EBITDA Margin (%)                      | 14.4%     | 16.5%     | -201 bps | 13.7%     | 78 bps  | 14.1%     | 16.5%     | -246 bps |
| Net Profit                                      | 86,983    | 116,798   | -25.5%   | 81,829    | 6.3%    | 168,811   | 238,906   | -29.3%   |
| Net Margin (%)                                  | 2.9%      | 4.2%      | -129 bps | 3.2%      | -31 bps | 3.1%      | 4.4%      | -134 bps |
| Earnings per share R\$                          | 0.26      | 0.36      | -25.5%   | 0.25      | 6.3%    | 0.51      | 0.73      | -29.3%   |