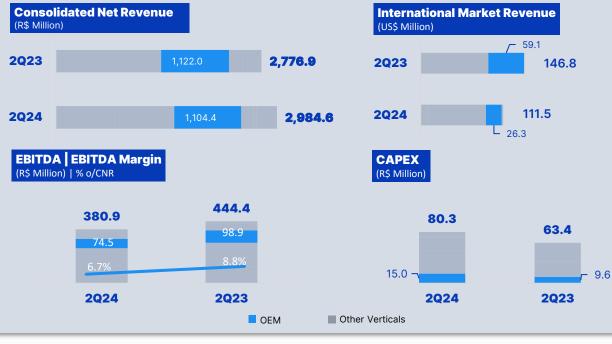

### **Consolidated** Results

| Economic Highlights                             | 2Q24      | 2Q23      | Δ%       | 1Q24      | Δ%      | 1H24      | 1H23      | Δ%       |
|-------------------------------------------------|-----------|-----------|----------|-----------|---------|-----------|-----------|----------|
| Consolidated Gross Revenue                      | 3,667,799 | 3,391,689 | 8.1%     | 3,144,978 | 16.6%   | 6,812,777 | 6,655,350 | 2.4%     |
| Consolidated Net Revenue                        | 2,984,578 | 2,776,867 | 7.5%     | 2,537,785 | 17.6%   | 5,522,363 | 5,435,035 | 1.6%     |
| International Market Revenues US\$ <sup>1</sup> | 111,526   | 146,760   | -24.0%   | 92,515    | 20.5%   | 204,040   | 266,279   | -23.4%   |
| Consolidated Gross Profit                       | 814,560   | 779,976   | 4.4%     | 686,265   | 18.7%   | 1,500,825 | 1,512,283 | -0.8%    |
| Gross Margin (%)                                | 27.3%     | 28.1%     | -80 bps  | 27.0%     | 25 bps  | 27.2%     | 27.8%     | -65 bps  |
| Consolidated EBITDA                             | 380,906   | 444,441   | -14.3%   | 346,865   | 9.8%    | 727,771   | 886,604   | -17.9%   |
| EBITDA Margin (%)                               | 12.8%     | 16.0%     | -324 bps | 13.7%     | -91 bps | 13.2%     | 16.3%     | -313 bps |
| Adjusted EBITDA                                 | 431,184   | 457,070   | -5.7%    | 346,865   | 24.3%   | 778,049   | 899,234   | -13.5%   |
| Adjusted EBITDA Margin (%)                      | 14.4%     | 16.5%     | -201 bps | 13.7%     | 78 bps  | 14.1%     | 16.5%     | -246 bps |
| Net Profit                                      | 86,983    | 116,798   | -25.5%   | 81,829    | 6.3%    | 168,811   | 238,906   | -29.3%   |
| Net Margin (%)                                  | 2.9%      | 4.2%      | -129 bps | 3.2%      | -31 bps | 3.1%      | 4.4%      | -134 bps |
| Earnings per share R\$                          | 0.26      | 0.36      | -25.5%   | 0.25      | 6.3%    | 0.51      | 0.73      | -29.3%   |

<sup>1</sup> Exports + Revenues from International Markets (both consolidated)

<sup>2</sup> Capex + Non-Organics + Paid-in Capital

Values in R\$ thousand, except when indicated otherwise

Consolidated Net Revenue (R\$ Billion) RANDONCORP

International Market Revenues (US\$ Million) 146.8 112.5 115 111.5 2020 2021 2022 2023 2024

Consolidated EBITDA Margin (%)