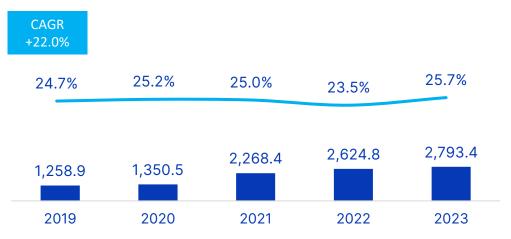

<sup>1</sup> Exports + Revenues from International Markets (both consolidated)

<sup>2</sup> Capex + Non-Organics + Paid-in Capital

Values in R\$ thousand, except when indicated otherwise

Consolidated Net Revenue (R\$ Billion) RANDONCORP