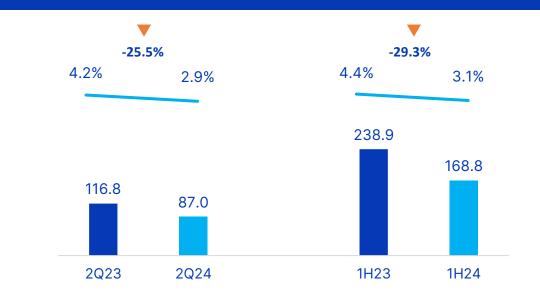

### **Consolidated** Results

| Economic Highlights                             | 2Q24      | 2Q23      | Δ%       | 1Q24      | Δ%      | 1H24      | 1H23      | Δ%       |
|-------------------------------------------------|-----------|-----------|----------|-----------|---------|-----------|-----------|----------|
| Consolidated Gross Revenue                      | 3,667,799 | 3,391,689 | 8.1%     | 3,144,978 | 16.6%   | 6,812,777 | 6,655,350 | 2.4%     |
| Consolidated Net Revenue                        | 2,984,578 | 2,776,867 | 7.5%     | 2,537,785 | 17.6%   | 5,522,363 | 5,435,035 | 1.6%     |
| International Market Revenues US\$ <sup>1</sup> | 111,526   | 146,760   | -24.0%   | 92,515    | 20.5%   | 204,040   | 266,279   | -23.4%   |
| Consolidated Gross Profit                       | 814,560   | 779,976   | 4.4%     | 686,265   | 18.7%   | 1,500,825 | 1,512,283 | -0.8%    |
| Gross Margin (%)                                | 27.3%     | 28.1%     | -80 bps  | 27.0%     | 25 bps  | 27.2%     | 27.8%     | -65 bps  |
| Consolidated EBITDA                             | 380,906   | 444,441   | -14.3%   | 346,865   | 9.8%    | 727,771   | 886,604   | -17.9%   |
| EBITDA Margin (%)                               | 12.8%     | 16.0%     | -324 bps | 13.7%     | -91 bps | 13.2%     | 16.3%     | -313 bps |
| Adjusted EBITDA                                 | 431,184   | 457,070   | -5.7%    | 346,865   | 24.3%   | 778,049   | 899,234   | -13.5%   |
| Adjusted EBITDA Margin (%)                      | 14.4%     | 16.5%     | -201 bps | 13.7%     | 78 bps  | 14.1%     | 16.5%     | -246 bps |
| Net Profit                                      | 86,983    | 116,798   | -25.5%   | 81,829    | 6.3%    | 168,811   | 238,906   | -29.3%   |
| Net Margin (%)                                  | 2.9%      | 4.2%      | -129 bps | 3.2%      | -31 bps | 3.1%      | 4.4%      | -134 bps |
| Earnings per share R\$                          | 0.26      | 0.36      | -25.5%   | 0.25      | 6.3%    | 0.51      | 0.73      | -29.3%   |