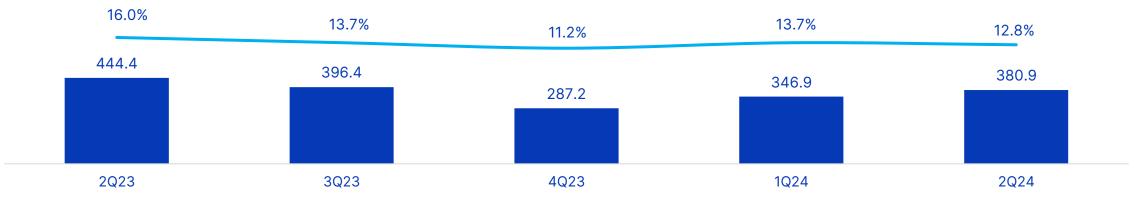

International Market Revenues (US\$ Million) 146.8 112.5 115 111.5 2020 2021 2022 2023 2024

Consolidated EBITDA Margin (%)