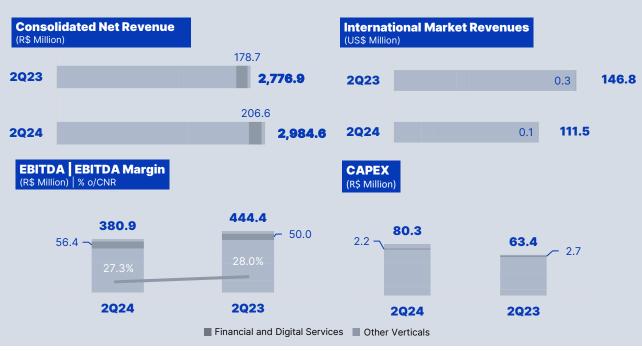

### **Consolidated** Results

| Economic Highlights                             | 2Q24      | 2Q23      | Δ%       | 1Q24      | Δ%      | 1H24      | 1H23      | Δ%       |
|-------------------------------------------------|-----------|-----------|----------|-----------|---------|-----------|-----------|----------|
| Consolidated Gross Revenue                      | 3,667,799 | 3,391,689 | 8.1%     | 3,144,978 | 16.6%   | 6,812,777 | 6,655,350 | 2.4%     |
| Consolidated Net Revenue                        | 2,984,578 | 2,776,867 | 7.5%     | 2,537,785 | 17.6%   | 5,522,363 | 5,435,035 | 1.6%     |
| International Market Revenues US\$ <sup>1</sup> | 111,526   | 146,760   | -24.0%   | 92,515    | 20.5%   | 204,040   | 266,279   | -23.4%   |
| Consolidated Gross Profit                       | 814,560   | 779,976   | 4.4%     | 686,265   | 18.7%   | 1,500,825 | 1,512,283 | -0.8%    |
| Gross Margin (%)                                | 27.3%     | 28.1%     | -80 bps  | 27.0%     | 25 bps  | 27.2%     | 27.8%     | -65 bps  |
| Consolidated EBITDA                             | 380,906   | 444,441   | -14.3%   | 346,865   | 9.8%    | 727,771   | 886,604   | -17.9%   |
| EBITDA Margin (%)                               | 12.8%     | 16.0%     | -324 bps | 13.7%     | -91 bps | 13.2%     | 16.3%     | -313 bps |
| Adjusted EBITDA                                 | 431,184   | 457,070   | -5.7%    | 346,865   | 24.3%   | 778,049   | 899,234   | -13.5%   |
| Adjusted EBITDA Margin (%)                      | 14.4%     | 16.5%     | -201 bps | 13.7%     | 78 bps  | 14.1%     | 16.5%     | -246 bps |
| Net Profit                                      | 86,983    | 116,798   | -25.5%   | 81,829    | 6.3%    | 168,811   | 238,906   | -29.3%   |
| Net Margin (%)                                  | 2.9%      | 4.2%      | -129 bps | 3.2%      | -31 bps | 3.1%      | 4.4%      | -134 bps |
| Earnings per share R\$                          | 0.26      | 0.36      | -25.5%   | 0.25      | 6.3%    | 0.51      | 0.73      | -29.3%   |

<sup>1</sup> Exports + Revenues from International Markets (both consolidated)

<sup>2</sup> Capex + Non-Organics + Paid-in Capital

Values in R\$ thousand, except when indicated otherwise

Consolidated Net Revenue (R\$ Billion) RANDONCORP

International Market Revenues (US\$ Million) 146.8 112.5 115 111.5 2020 2021 2022 2023 2024

Consolidated EBITDA Margin (%)