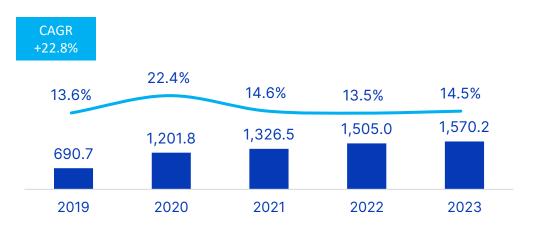

<sup>1</sup> Exports + Revenues from International Markets (both consolidated)

<sup>2</sup> Capex + Non-Organics + Paid-in Capital

Values in R\$ thousand, except when indicated otherwise

Consolidated Net Revenue (R\$ Billion) RANDONCORP