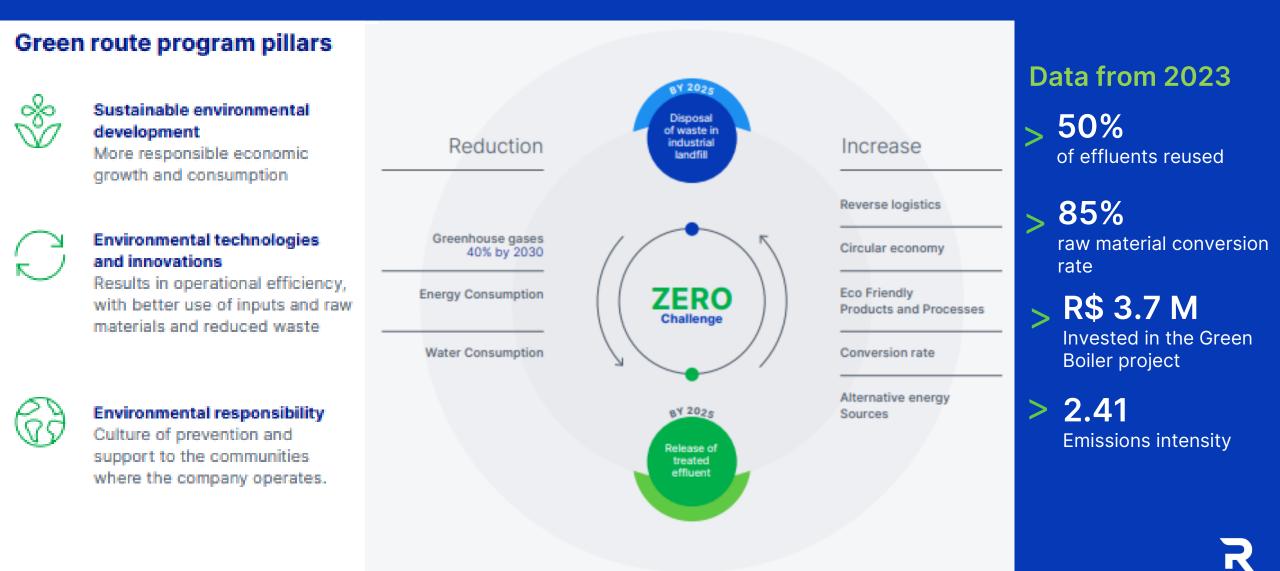

### **Public commitments**

- Reduce greenhouse gas emissions by 40% by 2030.
  - Zero waste disposal in industrial landfills and reuse 100% of the effluent treated by 2025.
- Double the number of women in leadership positions by 2025.
- > Zero serious accidents.
- Increase annual net revenue generated by new products.

### Main Projects

Renewable energies, carbon footprint and effluent reuse.

### **Green Route**

#### Our program of commitment to the environment