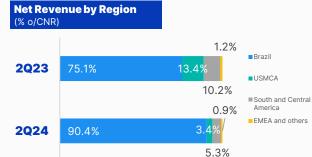

### **Consolidated** Results

| Economic Highlights                             | 2Q24      | 2Q23      | Δ%       | 1Q24      | Δ%      | 1H24      | 1H23      | Δ%       |
|-------------------------------------------------|-----------|-----------|----------|-----------|---------|-----------|-----------|----------|
| Consolidated Gross Revenue                      | 3,667,799 | 3,391,689 | 8.1%     | 3,144,978 | 16.6%   | 6,812,777 | 6,655,350 | 2.4%     |
| Consolidated Net Revenue                        | 2,984,578 | 2,776,867 | 7.5%     | 2,537,785 | 17.6%   | 5,522,363 | 5,435,035 | 1.6%     |
| International Market Revenues US\$ <sup>1</sup> | 111,526   | 146,760   | -24.0%   | 92,515    | 20.5%   | 204,040   | 266,279   | -23.4%   |
| Consolidated Gross Profit                       | 814,560   | 779,976   | 4.4%     | 686,265   | 18.7%   | 1,500,825 | 1,512,283 | -0.8%    |
| Gross Margin (%)                                | 27.3%     | 28.1%     | -80 bps  | 27.0%     | 25 bps  | 27.2%     | 27.8%     | -65 bps  |
| Consolidated EBITDA                             | 380,906   | 444,441   | -14.3%   | 346,865   | 9.8%    | 727,771   | 886,604   | -17.9%   |
| EBITDA Margin (%)                               | 12.8%     | 16.0%     | -324 bps | 13.7%     | -91 bps | 13.2%     | 16.3%     | -313 bps |
| Adjusted EBITDA                                 | 431,184   | 457,070   | -5.7%    | 346,865   | 24.3%   | 778,049   | 899,234   | -13.5%   |
| Adjusted EBITDA Margin (%)                      | 14.4%     | 16.5%     | -201 bps | 13.7%     | 78 bps  | 14.1%     | 16.5%     | -246 bps |
| Net Profit                                      | 86,983    | 116,798   | -25.5%   | 81,829    | 6.3%    | 168,811   | 238,906   | -29.3%   |
| Net Margin (%)                                  | 2.9%      | 4.2%      | -129 bps | 3.2%      | -31 bps | 3.1%      | 4.4%      | -134 bps |
| Earnings per share R\$                          | 0.26      | 0.36      | -25.5%   | 0.25      | 6.3%    | 0.51      | 0.73      | -29.3%   |

<sup>1</sup> Exports + Revenues from International Markets (both consolidated)

<sup>2</sup> Capex + Non-Organics + Paid-in Capital

Values in R\$ thousand, except when indicated otherwise

Consolidated Net Revenue (R\$ Billion) RANDONCORP