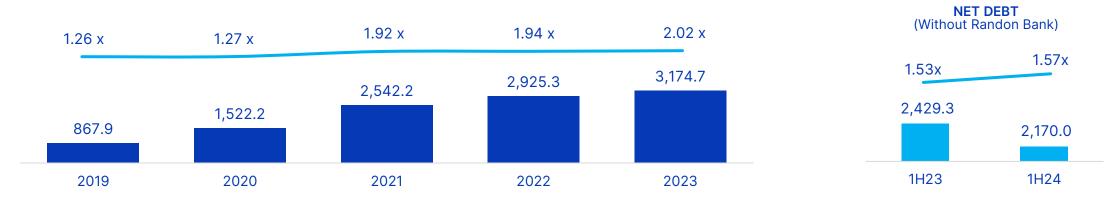

### **Consolidated** Results

| Economic Highlights                             | 2Q24      | 2Q23      | Δ%       | 1Q24      | Δ%      | 1H24      | 1H23      | Δ%       |
|-------------------------------------------------|-----------|-----------|----------|-----------|---------|-----------|-----------|----------|
| Consolidated Gross Revenue                      | 3,667,799 | 3,391,689 | 8.1%     | 3,144,978 | 16.6%   | 6,812,777 | 6,655,350 | 2.4%     |
| Consolidated Net Revenue                        | 2,984,578 | 2,776,867 | 7.5%     | 2,537,785 | 17.6%   | 5,522,363 | 5,435,035 | 1.6%     |
| International Market Revenues US\$ <sup>1</sup> | 111,526   | 146,760   | -24.0%   | 92,515    | 20.5%   | 204,040   | 266,279   | -23.4%   |
| Consolidated Gross Profit                       | 814,560   | 779,976   | 4.4%     | 686,265   | 18.7%   | 1,500,825 | 1,512,283 | -0.8%    |
| Gross Margin (%)                                | 27.3%     | 28.1%     | -80 bps  | 27.0%     | 25 bps  | 27.2%     | 27.8%     | -65 bps  |
| Consolidated EBITDA                             | 380,906   | 444,441   | -14.3%   | 346,865   | 9.8%    | 727,771   | 886,604   | -17.9%   |
| EBITDA Margin (%)                               | 12.8%     | 16.0%     | -324 bps | 13.7%     | -91 bps | 13.2%     | 16.3%     | -313 bps |
| Adjusted EBITDA                                 | 431,184   | 457,070   | -5.7%    | 346,865   | 24.3%   | 778,049   | 899,234   | -13.5%   |
| Adjusted EBITDA Margin (%)                      | 14.4%     | 16.5%     | -201 bps | 13.7%     | 78 bps  | 14.1%     | 16.5%     | -246 bps |
| Net Profit                                      | 86,983    | 116,798   | -25.5%   | 81,829    | 6.3%    | 168,811   | 238,906   | -29.3%   |
| Net Margin (%)                                  | 2.9%      | 4.2%      | -129 bps | 3.2%      | -31 bps | 3.1%      | 4.4%      | -134 bps |
| Earnings per share R\$                          | 0.26      | 0.36      | -25.5%   | 0.25      | 6.3%    | 0.51      | 0.73      | -29.3%   |

| Financial Highlights               |           |           |          |           |          |           |           |          |
|------------------------------------|-----------|-----------|----------|-----------|----------|-----------|-----------|----------|
| Equity                             | 3,025,411 | 2,934,228 | 3.1%     | 2,875,313 | 5.2%     | 3,025,411 | 2,934,228 | 3.1%     |
| Investments <sup>2</sup>           | 103,110   | 99,087    | 4.1%     | 201,807   | -48.9%   | 304,916   | 415,192   | -26.6%   |
| Net Debt                           | 3,858,306 | 3,884,549 | -0.7%    | 3,668,264 | 5.2%     | 3,858,306 | 3,884,549 | -0.7%    |
| Net Debt (Without Randon Bank)     | 2,169,960 | 2,429,318 | -10.7%   | 1,910,659 | 13.6%    | 2,169,960 | 2,429,318 | -10.7%   |
| Net Leverage                       | 2.73 x    | 2.39 x    | 14.6%    | 2.49 x    | 9.9%     | 2.73 x    | 2.39 x    | 14.6%    |
| Net Leverage (Without Randon Bank) | 1.57 x    | 1.53 x    | 2.9%     | 1.32 x    | 18.8%    | 1.57 x    | 1.53 x    | 2.9%     |
| ROE (last 12 months)               | 11.2%     | 17.3%     | -613 bps | 12.3%     | -108 bps | 11.2%     | 17.3%     | -613 bps |
| ROIC (last 12 months)              | 8.7%      | 12.8%     | -408 bps | 10.2%     | -151 bps | 8.7%      | 12.8%     | -408 bps |

<sup>1</sup> Exports + Revenues from International Markets (both consolidated)

<sup>2</sup> Capex + Non-Organics + Paid-in Capital

Values in R\$ thousand, except when indicated otherwise

Consolidated Net Revenue (R\$ Billion) RANDONCORP