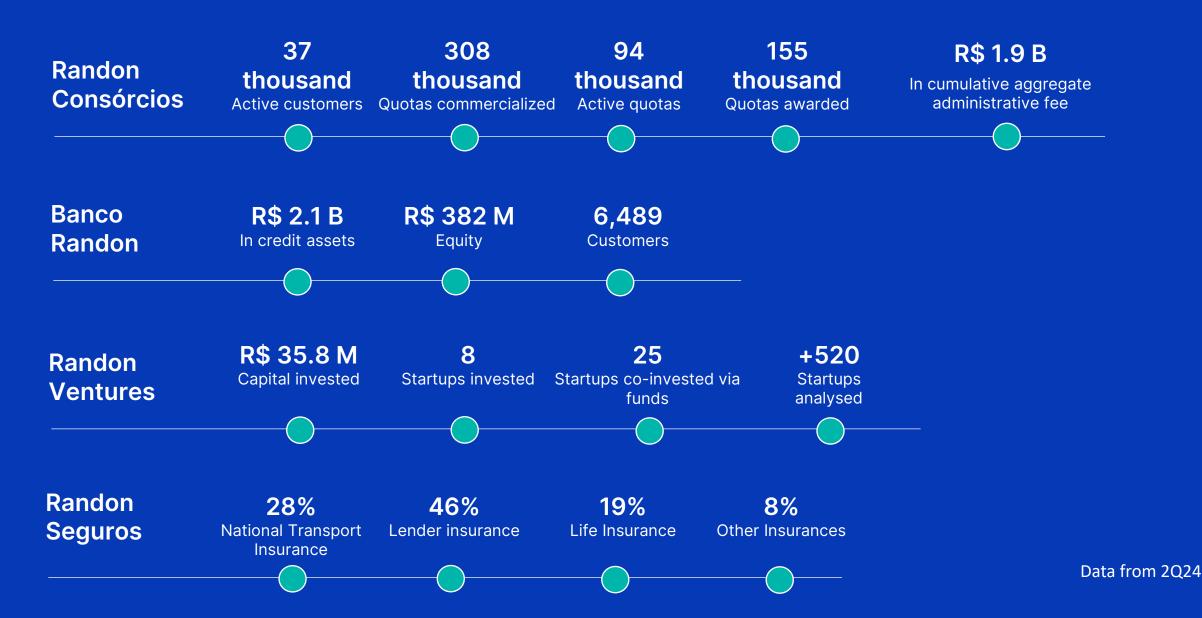

### **Consolidated** Results

| Economic Highlights                             | 2Q24      | 2Q23      | Δ%       | 1Q24      | Δ%      | 1H24      | 1H23      | Δ%       |
|-------------------------------------------------|-----------|-----------|----------|-----------|---------|-----------|-----------|----------|
| Consolidated Gross Revenue                      | 3,667,799 | 3,391,689 | 8.1%     | 3,144,978 | 16.6%   | 6,812,777 | 6,655,350 | 2.4%     |
| Consolidated Net Revenue                        | 2,984,578 | 2,776,867 | 7.5%     | 2,537,785 | 17.6%   | 5,522,363 | 5,435,035 | 1.6%     |
| International Market Revenues US\$ <sup>1</sup> | 111,526   | 146,760   | -24.0%   | 92,515    | 20.5%   | 204,040   | 266,279   | -23.4%   |
| Consolidated Gross Profit                       | 814,560   | 779,976   | 4.4%     | 686,265   | 18.7%   | 1,500,825 | 1,512,283 | -0.8%    |
| Gross Margin (%)                                | 27.3%     | 28.1%     | -80 bps  | 27.0%     | 25 bps  | 27.2%     | 27.8%     | -65 bps  |
| Consolidated EBITDA                             | 380,906   | 444,441   | -14.3%   | 346,865   | 9.8%    | 727,771   | 886,604   | -17.9%   |
| EBITDA Margin (%)                               | 12.8%     | 16.0%     | -324 bps | 13.7%     | -91 bps | 13.2%     | 16.3%     | -313 bps |
| Adjusted EBITDA                                 | 431,184   | 457,070   | -5.7%    | 346,865   | 24.3%   | 778,049   | 899,234   | -13.5%   |
| Adjusted EBITDA Margin (%)                      | 14.4%     | 16.5%     | -201 bps | 13.7%     | 78 bps  | 14.1%     | 16.5%     | -246 bps |
| Net Profit                                      | 86,983    | 116,798   | -25.5%   | 81,829    | 6.3%    | 168,811   | 238,906   | -29.3%   |
| Net Margin (%)                                  | 2.9%      | 4.2%      | -129 bps | 3.2%      | -31 bps | 3.1%      | 4.4%      | -134 bps |
| Earnings per share R\$                          | 0.26      | 0.36      | -25.5%   | 0.25      | 6.3%    | 0.51      | 0.73      | -29.3%   |

| Financial Highlights               |           |           |          |           |          |           |           |          |
|------------------------------------|-----------|-----------|----------|-----------|----------|-----------|-----------|----------|
| Equity                             | 3,025,411 | 2,934,228 | 3.1%     | 2,875,313 | 5.2%     | 3,025,411 | 2,934,228 | 3.1%     |
| Investments <sup>2</sup>           | 103,110   | 99,087    | 4.1%     | 201,807   | -48.9%   | 304,916   | 415,192   | -26.6%   |
| Net Debt                           | 3,858,306 | 3,884,549 | -0.7%    | 3,668,264 | 5.2%     | 3,858,306 | 3,884,549 | -0.7%    |
| Net Debt (Without Randon Bank)     | 2,169,960 | 2,429,318 | -10.7%   | 1,910,659 | 13.6%    | 2,169,960 | 2,429,318 | -10.7%   |
| Net Leverage                       | 2.73 x    | 2.39 x    | 14.6%    | 2.49 x    | 9.9%     | 2.73 x    | 2.39 x    | 14.6%    |
| Net Leverage (Without Randon Bank) | 1.57 x    | 1.53 x    | 2.9%     | 1.32 x    | 18.8%    | 1.57 x    | 1.53 x    | 2.9%     |
| ROE (last 12 months)               | 11.2%     | 17.3%     | -613 bps | 12.3%     | -108 bps | 11.2%     | 17.3%     | -613 bps |
| ROIC (last 12 months)              | 8.7%      | 12.8%     | -408 bps | 10.2%     | -151 bps | 8.7%      | 12.8%     | -408 bps |