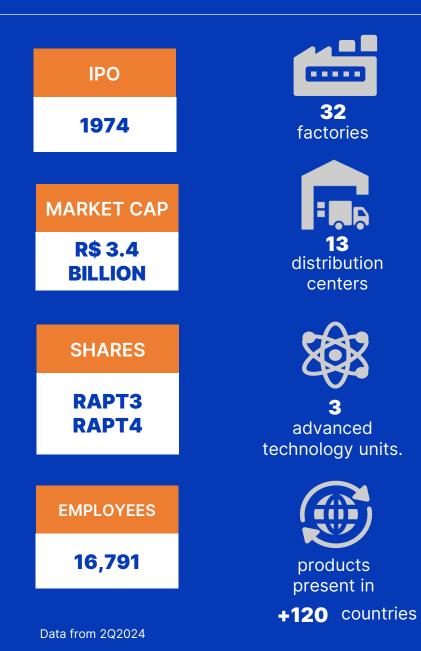

### Global presence GRI 2-6

| 32 Industrial Sites | 13 Distribution Centers | 4 CKD* Assembly Units                     | 3 Technology   | 7 Financial and  | 8 Busines  |
|---------------------|-------------------------|-------------------------------------------|----------------|------------------|------------|
| 24 Brazil           | 5 Brazil                | 1 Algeria                                 | and Innovation | Digital Services | offices    |
| 2 Argentina         | 2 Argentina             | 1 Egypt                                   | Centers        | 7 Brazil         | 1 Germany  |
| l China             | 1 China                 | 1 Ivory Coast                             |                |                  | 1 Brazil   |
| 2 USA               | 1 Colombia              | 1 Kenya                                   | 3 Brazil       |                  | 1 Chile    |
| 1 India             | 1 Netherlands           |                                           |                |                  | 1 Colombia |
| l Mexico            | 2 England               |                                           |                |                  | 2 USA      |
|                     | 1 Northern Ireland      | <ul> <li>Composed of strategic</li> </ul> |                |                  | 1 Mexico   |
|                     |                         | partnerships.                             |                |                  | 1 Uruguay  |