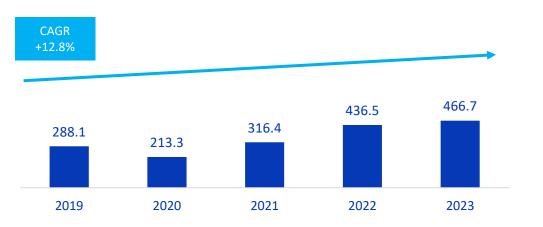

International Market Revenues (US\$ Million) 146.8 112.5 115 111.5 2020 2021 2022 2023 2024

Consolidated EBITDA Margin (%)