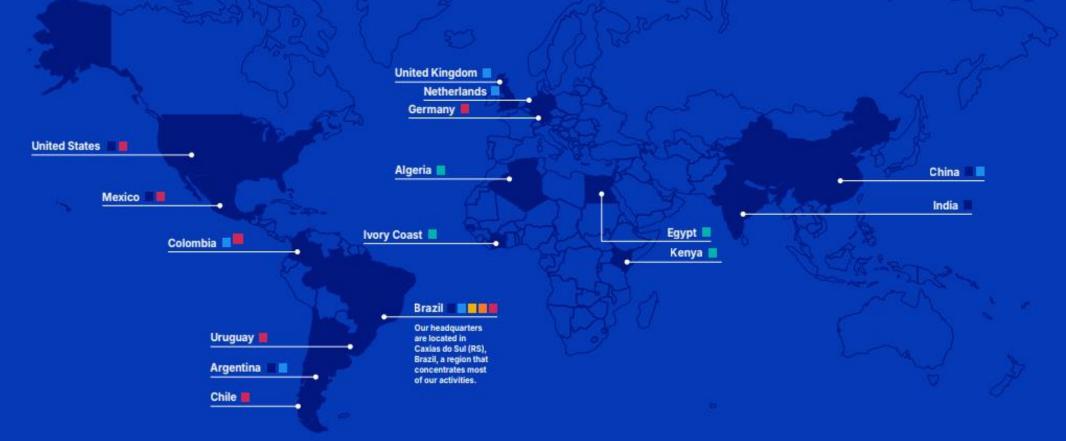

### Randoncorp worldwide

### Global presence GRI 2-6

| 32 Industrial Sites | 13 Distribution Centers | 4 CKD* Assembly Units                     | 3 Technology   | 7 Financial and  | 8 Busines  |
|---------------------|-------------------------|-------------------------------------------|----------------|------------------|------------|
| 24 Brazil           | 5 Brazil                | 1 Algeria                                 | and Innovation | Digital Services | offices    |
| 2 Argentina         | 2 Argentina             | 1 Egypt                                   | Centers        | 7 Brazil         | 1 Germany  |
| l China             | 1 China                 | 1 Ivory Coast                             |                |                  | 1 Brazil   |
| 2 USA               | 1 Colombia              | 1 Kenya                                   | 3 Brazil       |                  | 1 Chile    |
| 1 India             | 1 Netherlands           |                                           |                |                  | 1 Colombia |
| l Mexico            | 2 England               |                                           |                |                  | 2 USA      |
|                     | 1 Northern Ireland      | <ul> <li>Composed of strategic</li> </ul> |                |                  | 1 Mexico   |
|                     |                         | partnerships.                             |                |                  | 1 Uruguay  |