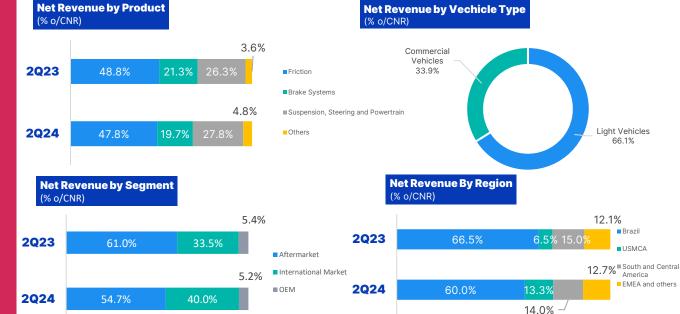

### **Consolidated** Results

| Economic Highlights                             | 2Q24      | 2Q23      | Δ%       | 1Q24      | Δ%      | 1H24      | 1H23      | Δ%       |
|-------------------------------------------------|-----------|-----------|----------|-----------|---------|-----------|-----------|----------|
| Consolidated Gross Revenue                      | 3,667,799 | 3,391,689 | 8.1%     | 3,144,978 | 16.6%   | 6,812,777 | 6,655,350 | 2.4%     |
| Consolidated Net Revenue                        | 2,984,578 | 2,776,867 | 7.5%     | 2,537,785 | 17.6%   | 5,522,363 | 5,435,035 | 1.6%     |
| International Market Revenues US\$ <sup>1</sup> | 111,526   | 146,760   | -24.0%   | 92,515    | 20.5%   | 204,040   | 266,279   | -23.4%   |
| Consolidated Gross Profit                       | 814,560   | 779,976   | 4.4%     | 686,265   | 18.7%   | 1,500,825 | 1,512,283 | -0.8%    |
| Gross Margin (%)                                | 27.3%     | 28.1%     | -80 bps  | 27.0%     | 25 bps  | 27.2%     | 27.8%     | -65 bps  |
| Consolidated EBITDA                             | 380,906   | 444,441   | -14.3%   | 346,865   | 9.8%    | 727,771   | 886,604   | -17.9%   |
| EBITDA Margin (%)                               | 12.8%     | 16.0%     | -324 bps | 13.7%     | -91 bps | 13.2%     | 16.3%     | -313 bps |
| Adjusted EBITDA                                 | 431,184   | 457,070   | -5.7%    | 346,865   | 24.3%   | 778,049   | 899,234   | -13.5%   |
| Adjusted EBITDA Margin (%)                      | 14.4%     | 16.5%     | -201 bps | 13.7%     | 78 bps  | 14.1%     | 16.5%     | -246 bps |
| Net Profit                                      | 86,983    | 116,798   | -25.5%   | 81,829    | 6.3%    | 168,811   | 238,906   | -29.3%   |
| Net Margin (%)                                  | 2.9%      | 4.2%      | -129 bps | 3.2%      | -31 bps | 3.1%      | 4.4%      | -134 bps |
| Earnings per share R\$                          | 0.26      | 0.36      | -25.5%   | 0.25      | 6.3%    | 0.51      | 0.73      | -29.3%   |