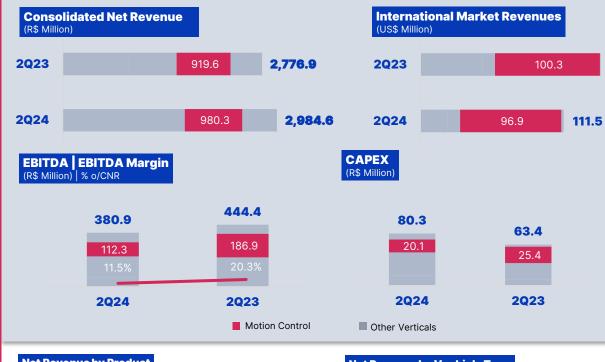

### **Consolidated** Results

| Economic Highlights                             | 2Q24      | 2Q23      | Δ%       | 1Q24      | Δ%      | 1H24      | 1H23      | Δ%       |
|-------------------------------------------------|-----------|-----------|----------|-----------|---------|-----------|-----------|----------|
| Consolidated Gross Revenue                      | 3,667,799 | 3,391,689 | 8.1%     | 3,144,978 | 16.6%   | 6,812,777 | 6,655,350 | 2.4%     |
| Consolidated Net Revenue                        | 2,984,578 | 2,776,867 | 7.5%     | 2,537,785 | 17.6%   | 5,522,363 | 5,435,035 | 1.6%     |
| International Market Revenues US\$ <sup>1</sup> | 111,526   | 146,760   | -24.0%   | 92,515    | 20.5%   | 204,040   | 266,279   | -23.4%   |
| Consolidated Gross Profit                       | 814,560   | 779,976   | 4.4%     | 686,265   | 18.7%   | 1,500,825 | 1,512,283 | -0.8%    |
| Gross Margin (%)                                | 27.3%     | 28.1%     | -80 bps  | 27.0%     | 25 bps  | 27.2%     | 27.8%     | -65 bps  |
| Consolidated EBITDA                             | 380,906   | 444,441   | -14.3%   | 346,865   | 9.8%    | 727,771   | 886,604   | -17.9%   |
| EBITDA Margin (%)                               | 12.8%     | 16.0%     | -324 bps | 13.7%     | -91 bps | 13.2%     | 16.3%     | -313 bps |
| Adjusted EBITDA                                 | 431,184   | 457,070   | -5.7%    | 346,865   | 24.3%   | 778,049   | 899,234   | -13.5%   |
| Adjusted EBITDA Margin (%)                      | 14.4%     | 16.5%     | -201 bps | 13.7%     | 78 bps  | 14.1%     | 16.5%     | -246 bps |
| Net Profit                                      | 86,983    | 116,798   | -25.5%   | 81,829    | 6.3%    | 168,811   | 238,906   | -29.3%   |
| Net Margin (%)                                  | 2.9%      | 4.2%      | -129 bps | 3.2%      | -31 bps | 3.1%      | 4.4%      | -134 bps |
| Earnings per share R\$                          | 0.26      | 0.36      | -25.5%   | 0.25      | 6.3%    | 0.51      | 0.73      | -29.3%   |

| Financial Highlights               |           |           |          |           |          |           |           |          |
|------------------------------------|-----------|-----------|----------|-----------|----------|-----------|-----------|----------|
| Equity                             | 3,025,411 | 2,934,228 | 3.1%     | 2,875,313 | 5.2%     | 3,025,411 | 2,934,228 | 3.1%     |
| Investments <sup>2</sup>           | 103,110   | 99,087    | 4.1%     | 201,807   | -48.9%   | 304,916   | 415,192   | -26.6%   |
| Net Debt                           | 3,858,306 | 3,884,549 | -0.7%    | 3,668,264 | 5.2%     | 3,858,306 | 3,884,549 | -0.7%    |
| Net Debt (Without Randon Bank)     | 2,169,960 | 2,429,318 | -10.7%   | 1,910,659 | 13.6%    | 2,169,960 | 2,429,318 | -10.7%   |
| Net Leverage                       | 2.73 x    | 2.39 x    | 14.6%    | 2.49 x    | 9.9%     | 2.73 x    | 2.39 x    | 14.6%    |
| Net Leverage (Without Randon Bank) | 1.57 x    | 1.53 x    | 2.9%     | 1.32 x    | 18.8%    | 1.57 x    | 1.53 x    | 2.9%     |
| ROE (last 12 months)               | 11.2%     | 17.3%     | -613 bps | 12.3%     | -108 bps | 11.2%     | 17.3%     | -613 bps |
| ROIC (last 12 months)              | 8.7%      | 12.8%     | -408 bps | 10.2%     | -151 bps | 8.7%      | 12.8%     | -408 bps |

<sup>1</sup> Exports + Revenues from International Markets (both consolidated)

<sup>2</sup> Capex + Non-Organics + Paid-in Capital

Values in R\$ thousand, except when indicated otherwise

Consolidated Net Revenue (R\$ Billion) RANDONCORP

International Market Revenues (US\$ Million) 146.8 112.5 115 111.5 2020 2021 2022 2023 2024

Consolidated EBITDA Margin (%)