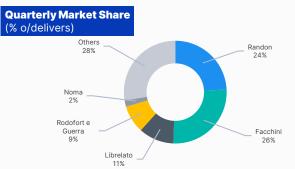

r - Brazil |



### R

### OEM

#### Portfolio

Trailers, truck bodies, rail cars and aftermarket.

#### Coverage

8 industrial units, being 6 in Brazil and 2 abroad, 1 warehouse, 1 sales office and 4 strategic partners.

#### **Customer Service Network**

80 points in Brazil and 191 abroad.

#### **Customer Base**

Large truckload carriers, generators of truck loads, fleet owners and self-employed customers.

#### Strategy

- > Expand **international operations** significantly
- > Increase sales to the **aftermarket**
- > Focus on strong economic sectors such as agribusiness
- > Gain positions among the **top ten** global players in the segment
- > Be at the **forefront of technology** in the development of sustainable products



Industry

■ Mining and Civil

Construction

3.7%



2Q24









### R OEM

### Volumes and Net Revenue

|                                                                                                                      |       | 2Q24    |       | 2Q23    |          |       | 1Q24    |                 |        | 1H24         |        | 1H23      |          |
|----------------------------------------------------------------------------------------------------------------------|-------|---------|-------|---------|----------|-------|---------|-----------------|--------|--------------|--------|-----------|----------|
|                                                                                                                      | Units | Revenue | Units | Revenue | ∆% Units | Units | Revenue | <b>Δ% Units</b> | Units  | Revenue      | Unit