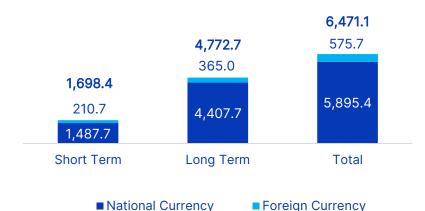

| Financial Highlights               |           |           |          |           |          |           |           |          |
|------------------------------------|-----------|-----------|----------|-----------|----------|-----------|-----------|----------|
| Equity                             | 3,025,411 | 2,934,228 | 3.1%     | 2,875,313 | 5.2%     | 3,025,411 | 2,934,228 | 3.1%     |
| Investments <sup>2</sup>           | 103,110   | 99,087    | 4.1%     | 201,807   | -48.9%   | 304,916   | 415,192   | -26.6%   |
| Net Debt                           | 3,858,306 | 3,884,549 | -0.7%    | 3,668,264 | 5.2%     | 3,858,306 | 3,884,549 | -0.7%    |
| Net Debt (Without Randon Bank)     | 2,169,960 | 2,429,318 | -10.7%   | 1,910,659 | 13.6%    | 2,169,960 | 2,429,318 | -10.7%   |
| Net Leverage                       | 2.73 x    | 2.39 x    | 14.6%    | 2.49 x    | 9.9%     | 2.73 x    | 2.39 x    | 14.6%    |
| Net Leverage (Without Randon Bank) | 1.57 x    | 1.53 x    | 2.9%     | 1.32 x    | 18.8%    | 1.57 x    | 1.53 x    | 2.9%     |
| ROE (last 12 months)               | 11.2%     | 17.3%     | -613 bps | 12.3%     | -108 bps | 11.2%     | 17.3%     | -613 bps |
| ROIC (last 12 months)              | 8.7%      | 12.8%     | -408 bps | 10.2%     | -151 bps | 8.7%      | 12.8%     | -408 bps |