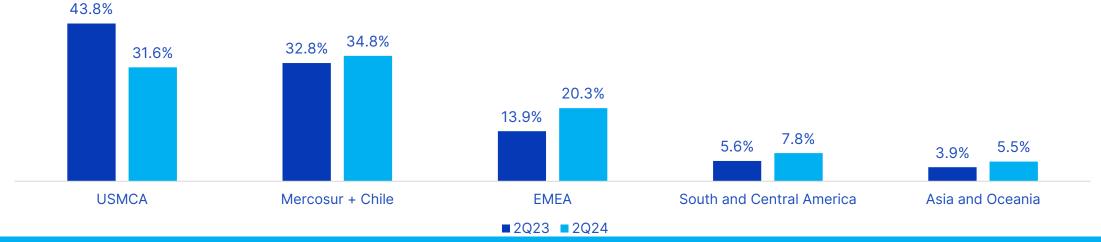

<sup>1</sup> Exports + Revenues from International Markets (both consolidated)

<sup>2</sup> Capex + Non-Organics + Paid-in Capital

Values in R\$ thousand, except when indicated otherwise

Consolidated Net Revenue (R\$ Billion) RANDONCORP

International Market Revenues (US\$ Million) 146.8 112.5 115 111.5 2020 2021 2022 2023 2024

Consolidated EBITDA Margin (%)