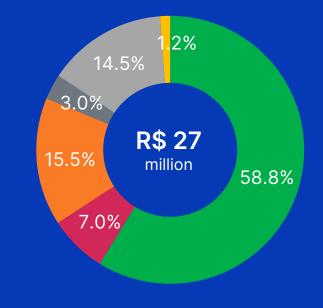

### Investments in environmental management initiatives in 2023

- Waste treatment and transport
- Emissions treatment
- Effluent treatment
- Analysis (effluents, wastę, emissions, water, soil)
- Environmental projects
- Taxes