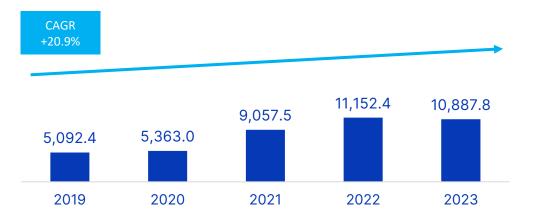

<sup>1</sup> Exports + Revenues from International Markets (both consolidated)

<sup>2</sup> Capex + Non-Organics + Paid-in Capital

Values in R\$ thousand, except when indicated otherwise

Consolidated Net Revenue (R\$ Billion) RANDONCORP