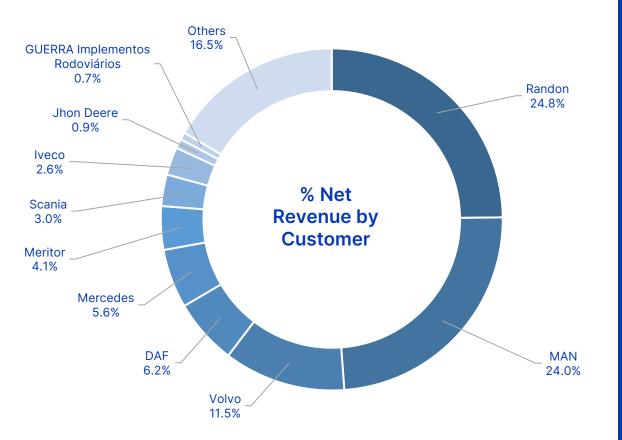

s)      | 38,033  | 165,109 | 32,721  | 141,469 | 16.2%    | 35,060  | 157,061 | 8.5%     | 73,093  | 322,170          | 66,247        | 285,725          | 10.3%         |
|            | Axles and Suspensions (units) | 48,871  | 340,064 | 40,855  | 310,068 | 19.6%    | 38,269  | 263,649 | 27.7%    | 87,140  | 603,713          | 80,739        | 634,169          | 7.9%          |
|            | Foundry and Machining (Tons)  | 24,345  | 192,214 | 21,088  | 149,056 | 15.4%    | 21,930  | 182,905 | 11.0%    | 46,275  | 375,119          | 42,445        | 305,217          | 9.0%          |
|            |                               |         |         |         |         |          |         |         |          | Va      | alues in R\$ Tho | ousands, exce | ept when indicat | ted otherwise |



### Main competitors

#### **Brakes**

Knorr (Germany) Wabco (USA) Captive market – MB, Scania and Silpa

### Coupling Systems

Fontaine (Brazil/PR) George Fischer (Switzerland) Fuwa (China)

### **Suspensions and Axles**

KLL/SAF Holland (Brazil/SP) Ibero (Brazil/SP) Hendrickson (USA) BPW (Germany) Fuwa (China) Captive Market – Facchini

### Foundry and Machining

Durametal (Brazil/CE) Schulz (Brazil/SC) Frum (Brazil/MG) Fundimisa (Brazil/RS)

### R Motion Control

#### Portfolio

Friction material, components for brake, suspension, steering and powertrain systems.

#### Coverage

9 industrial units (5 in Brazil and 4 abroad), 9 warehouses (1 in Brazil and 8 abroad), 5 sales offices abroad and 1 technological center.

#### **Sector Exposure**

Agribusiness, industry, civil construction