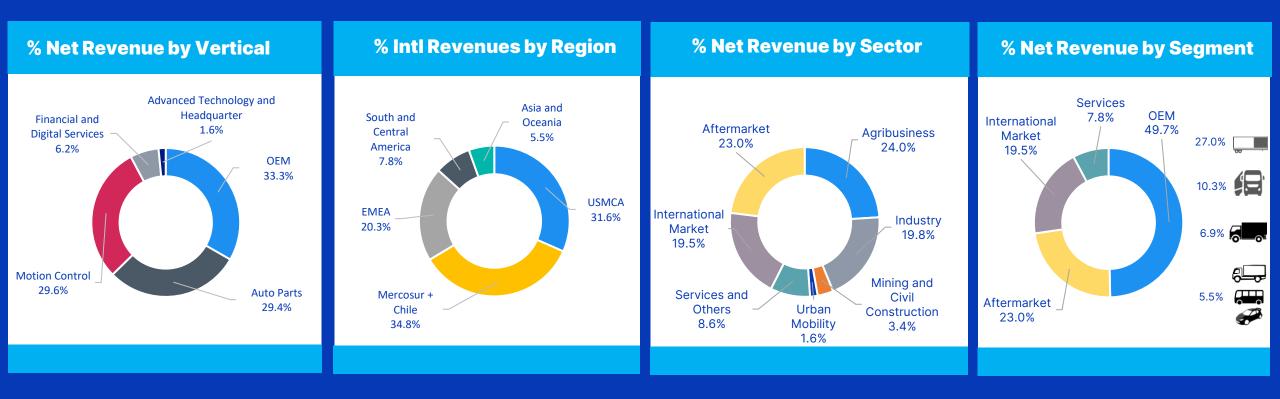

### **Consolidated** Results

| Economic Highlights                             | 2Q24      | 2Q23      | Δ%       | 1Q24      | Δ%      | 1H24      | 1H23      | Δ%       |
|-------------------------------------------------|-----------|-----------|----------|-----------|---------|-----------|-----------|----------|
| Consolidated Gross Revenue                      | 3,667,799 | 3,391,689 | 8.1%     | 3,144,978 | 16.6%   | 6,812,777 | 6,655,350 | 2.4%     |
| Consolidated Net Revenue                        | 2,984,578 | 2,776,867 | 7.5%     | 2,537,785 | 17.6%   | 5,522,363 | 5,435,035 | 1.6%     |
| International Market Revenues US\$ <sup>1</sup> | 111,526   | 146,760   | -24.0%   | 92,515    | 20.5%   | 204,040   | 266,279   | -23.4%   |
| Consolidated Gross Profit                       | 814,560   | 779,976   | 4.4%     | 686,265   | 18.7%   | 1,500,825 | 1,512,283 | -0.8%    |
| Gross Margin (%)                                | 27.3%     | 28.1%     | -80 bps  | 27.0%     | 25 bps  | 27.2%     | 27.8%     | -65 bps  |
| Consolidated EBITDA                             | 380,906   | 444,441   | -14.3%   | 346,865   | 9.8%    | 727,771   | 886,604   | -17.9%   |
| EBITDA Margin (%)                               | 12.8%     | 16.0%     | -324 bps | 13.7%     | -91 bps | 13.2%     | 16.3%     | -313 bps |
| Adjusted EBITDA                                 | 431,184   | 457,070   | -5.7%    | 346,865   | 24.3%   | 778,049   | 899,234   | -13.5%   |
| Adjusted EBITDA Margin (%)                      | 14.4%     | 16.5%     | -201 bps | 13.7%     | 78 bps  | 14.1%     | 16.5%     | -246 bps |
| Net Profit                                      | 86,983    | 116,798   | -25.5%   | 81,829    | 6.3%    | 168,811   | 238,906   | -29.3%   |
| Net Margin (%)                                  | 2.9%      | 4.2%      | -129 bps | 3.2%      | -31 bps | 3.1%      | 4.4%      | -134 bps |
| Earnings per share R\$                          | 0.26      | 0.36      | -25.5%   | 0.25      | 6.3%    | 0.51      | 0.73      | -29.3%   |