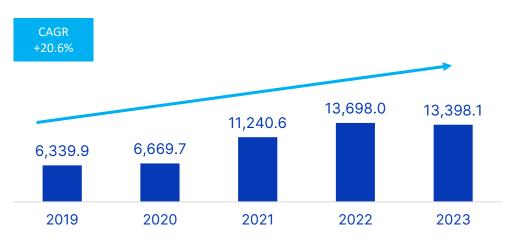

<sup>1</sup> Exports + Revenues from International Markets (both consolidated)

<sup>2</sup> Capex + Non-Organics + Paid-in Capital

Values in R\$ thousand, except when indicated otherwise

Consolidated Net Revenue (R\$ Billion) RANDONCORP