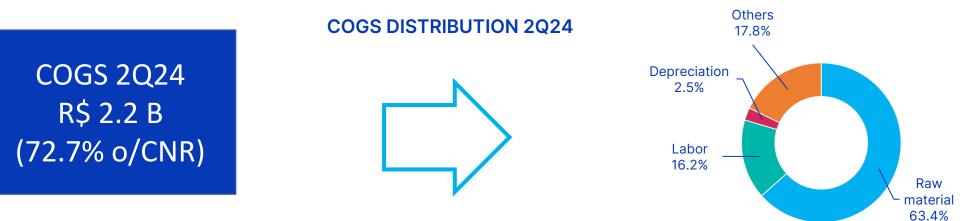

### **Consolidated** Results

| Economic Highlights                             | 2Q24      | 2Q23      | Δ%       | 1Q24      | Δ%      | 1H24      | 1H23      | Δ%       |
|-------------------------------------------------|-----------|-----------|----------|-----------|---------|-----------|-----------|----------|
| Consolidated Gross Revenue                      | 3,667,799 | 3,391,689 | 8.1%     | 3,144,978 | 16.6%   | 6,812,777 | 6,655,350 | 2.4%     |
| Consolidated Net Revenue                        | 2,984,578 | 2,776,867 | 7.5%     | 2,537,785 | 17.6%   | 5,522,363 | 5,435,035 | 1.6%     |
| International Market Revenues US\$ <sup>1</sup> | 111,526   | 146,760   | -24.0%   | 92,515    | 20.5%   | 204,040   | 266,279   | -23.4%   |
| Consolidated Gross Profit                       | 814,560   | 779,976   | 4.4%     | 686,265   | 18.7%   | 1,500,825 | 1,512,283 | -0.8%    |
| Gross Margin (%)                                | 27.3%     | 28.1%     | -80 bps  | 27.0%     | 25 bps  | 27.2%     | 27.8%     | -65 bps  |
| Consolidated EBITDA                             | 380,906   | 444,441   | -14.3%   | 346,865   | 9.8%    | 727,771   | 886,604   | -17.9%   |
| EBITDA Margin (%)                               | 12.8%     | 16.0%     | -324 bps | 13.7%     | -91 bps | 13.2%     | 16.3%     | -313 bps |
| Adjusted EBITDA                                 | 431,184   | 457,070   | -5.7%    | 346,865   | 24.3%   | 778,049   | 899,234   | -13.5%   |
| Adjusted EBITDA Margin (%)                      | 14.4%     | 16.5%     | -201 bps | 13.7%     | 78 bps  | 14.1%     | 16.5%     | -246 bps |
| Net Profit                                      | 86,983    | 116,798   | -25.5%   | 81,829    | 6.3%    | 168,811   | 238,906   | -29.3%   |
| Net Margin (%)                                  | 2.9%      | 4.2%      | -129 bps | 3.2%      | -31 bps | 3.1%      | 4.4%      | -134 bps |
| Earnings per share R\$                          | 0.26      | 0.36      | -25.5%   | 0.25      | 6.3%    | 0.51      | 0.73      | -29.3%   |