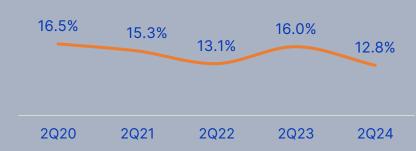

### **Consolidated** Results

| Economic Highlights                             | 2Q24      | 2Q23      | Δ%       | 1Q24      | Δ%      | 1H24      | 1H23      | Δ%       |
|-------------------------------------------------|-----------|-----------|----------|-----------|---------|-----------|-----------|----------|
| Consolidated Gross Revenue                      | 3,667,799 | 3,391,689 | 8.1%     | 3,144,978 | 16.6%   | 6,812,777 | 6,655,350 | 2.4%     |
| Consolidated Net Revenue                        | 2,984,578 | 2,776,867 | 7.5%     | 2,537,785 | 17.6%   | 5,522,363 | 5,435,035 | 1.6%     |
| International Market Revenues US\$ <sup>1</sup> | 111,526   | 146,760   | -24.0%   | 92,515    | 20.5%   | 204,040   | 266,279   | -23.4%   |
| Consolidated Gross Profit                       | 814,560   | 779,976   | 4.4%     | 686,265   | 18.7%   | 1,500,825 | 1,512,283 | -0.8%    |
| Gross Margin (%)                                | 27.3%     | 28.1%     | -80 bps  | 27.0%     | 25 bps  | 27.2%     | 27.8%     | -65 bps  |
| Consolidated EBITDA                             | 380,906   | 444,441   | -14.3%   | 346,865   | 9.8%    | 727,771   | 886,604   | -17.9%   |
| EBITDA Margin (%)                               | 12.8%     | 16.0%     | -324 bps | 13.7%     | -91 bps | 13.2%     | 16.3%     | -313 bps |
| Adjusted EBITDA                                 | 431,184   | 457,070   | -5.7%    | 346,865   | 24.3%   | 778,049   | 899,234   | -13.5%   |
| Adjusted EBITDA Margin (%)                      | 14.4%     | 16.5%     | -201 bps | 13.7%     | 78 bps  | 14.1%     | 16.5%     | -246 bps |
| Net Profit                                      | 86,983    | 116,798   | -25.5%   | 81,829    | 6.3%    | 168,811   | 238,906   | -29.3%   |
| Net Margin (%)                                  | 2.9%      | 4.2%      | -129 bps | 3.2%      | -31 bps | 3.1%      | 4.4%      | -134 bps |
| Earnings per share R\$                          | 0.26      | 0.36      | -25.5%   | 0.25      | 6.3%    | 0.51      | 0.73      | -29.3%   |

International Market Revenues (US\$ Million) 146.8 112.5 115 111.5 2020 2021 2022 2023 2024

Consolidated EBITDA Margin (%)