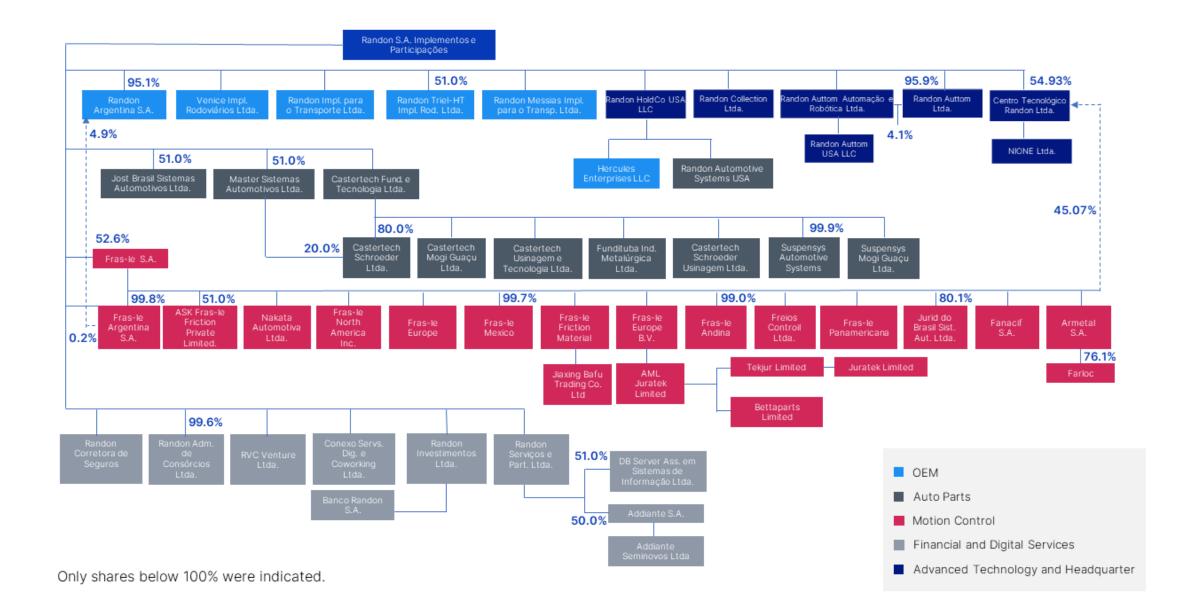

</li> </ul>                     |
| <ul><li>USA</li><li>JOST Brasil</li></ul> |                             | Randon Triel-HT             | 📀 Castertech Mogi Guaçu                                                 |
|                                           |                             | 💡 Suspensys México          | Addiante                                                                |
| <ul> <li>Randon Argentina</li> </ul>      |                             | ♀ Randon Linhares           | <ul><li>Juratek</li><li>DB Server</li></ul>                             |
| Suspensys                                 |                             |                             | <ul> <li>Suspensys Mogi Guaçu</li> </ul>                                |

### Corporate Organization Chart Randoncorp



### Randoncorp worldwide



### Global presence GRI 2-6

| 32 Industrial Sites | 13 Distribution Centers | 4 CKD* Assembly Units                     | 3 Technology   | 7 Financial and  | 8 Busines  |
|---------------------|-------------------------|-------------------------------------------|----------------|------------------|------------|
| 24 Brazil           | 5 Brazil                | 1 Algeria                                 | and Innovation | Digital Services | offices    |
| 2 Argentina         | 2 Argentina             | 1 Egypt                                   | Centers        | 7 Brazil         | 1 Germany  |
| l China             | 1 China                 | 1 Ivory Coast                             |                |                  | 1 Brazil   |
| 2 USA               | 1