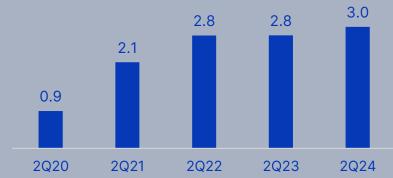

### **Consolidated** Results

| Economic Highlights                             | 2Q24      | 2Q23      | Δ%       | 1Q24      | Δ%      | 1H24      | 1H23      | Δ%       |
|-------------------------------------------------|-----------|-----------|----------|-----------|---------|-----------|-----------|----------|
| Consolidated Gross Revenue                      | 3,667,799 | 3,391,689 | 8.1%     | 3,144,978 | 16.6%   | 6,812,777 | 6,655,350 | 2.4%     |
| Consolidated Net Revenue                        | 2,984,578 | 2,776,867 | 7.5%     | 2,537,785 | 17.6%   | 5,522,363 | 5,435,035 | 1.6%     |
| International Market Revenues US\$ <sup>1</sup> | 111,526   | 146,760   | -24.0%   | 92,515    | 20.5%   | 204,040   | 266,279   | -23.4%   |
| Consolidated Gross Profit                       | 814,560   | 779,976   | 4.4%     | 686,265   | 18.7%   | 1,500,825 | 1,512,283 | -0.8%    |
| Gross Margin (%)                                | 27.3%     | 28.1%     | -80 bps  | 27.0%     | 25 bps  | 27.2%     | 27.8%     | -65 bps  |
| Consolidated EBITDA                             | 380,906   | 444,441   | -14.3%   | 346,865   | 9.8%    | 727,771   | 886,604   | -17.9%   |
| EBITDA Margin (%)                               | 12.8%     | 16.0%     | -324 bps | 13.7%     | -91 bps | 13.2%     | 16.3%     | -313 bps |
| Adjusted EBITDA                                 | 431,184   | 457,070   | -5.7%    | 346,865   | 24.3%   | 778,049   | 899,234   | -13.5%   |
| Adjusted EBITDA Margin (%)                      | 14.4%     | 16.5%     | -201 bps | 13.7%     | 78 bps  | 14.1%     | 16.5%     | -246 bps |
| Net Profit                                      | 86,983    | 116,798   | -25.5%   | 81,829    | 6.3%    | 168,811   | 238,906   | -29.3%   |
| Net Margin (%)                                  | 2.9%      | 4.2%      | -129 bps | 3.2%      | -31 bps | 3.1%      | 4.4%      | -134 bps |
| Earnings per share R\$                          | 0.26      | 0.36      | -25.5%   | 0.25      | 6.3%    | 0.51      | 0.73      | -29.3%   |

<sup>1</sup> Exports + Revenues from International Markets (both consolidated)

<sup>2</sup> Capex + Non-Organics + Paid-in Capital

Values in R\$ thousand, except when indicated otherwise

Consolidated Net Revenue (R\$ Billion) RANDONCORP