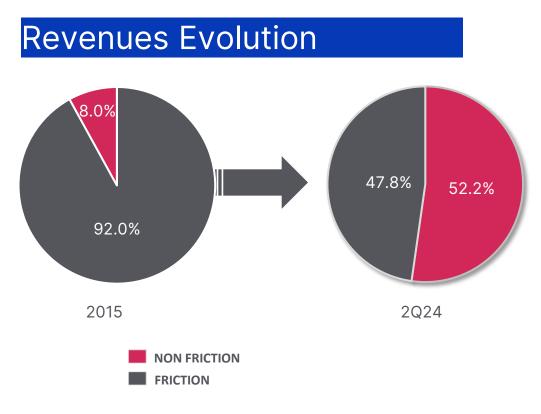

### **Consolidated** Results

| Economic Highlights                             | 2Q24      | 2Q23      | Δ%       | 1Q24      | Δ%      | 1H24      | 1H23      | Δ%       |
|-------------------------------------------------|-----------|-----------|----------|-----------|---------|-----------|-----------|----------|
| Consolidated Gross Revenue                      | 3,667,799 | 3,391,689 | 8.1%     | 3,144,978 | 16.6%   | 6,812,777 | 6,655,350 | 2.4%     |
| Consolidated Net Revenue                        | 2,984,578 | 2,776,867 | 7.5%     | 2,537,785 | 17.6%   | 5,522,363 | 5,435,035 | 1.6%     |
| International Market Revenues US\$ <sup>1</sup> | 111,526   | 146,760   | -24.0%   | 92,515    | 20.5%   | 204,040   | 266,279   | -23.4%   |
| Consolidated Gross Profit                       | 814,560   | 779,976   | 4.4%     | 686,265   | 18.7%   | 1,500,825 | 1,512,283 | -0.8%    |
| Gross Margin (%)                                | 27.3%     | 28.1%     | -80 bps  | 27.0%     | 25 bps  | 27.2%     | 27.8%     | -65 bps  |
| Consolidated EBITDA                             | 380,906   | 444,441   | -14.3%   | 346,865   | 9.8%    | 727,771   | 886,604   | -17.9%   |
| EBITDA Margin (%)                               | 12.8%     | 16.0%     | -324 bps | 13.7%     | -91 bps | 13.2%     | 16.3%     | -313 bps |
| Adjusted EBITDA                                 | 431,184   | 457,070   | -5.7%    | 346,865   | 24.3%   | 778,049   | 899,234   | -13.5%   |
| Adjusted EBITDA Margin (%)                      | 14.4%     | 16.5%     | -201 bps | 13.7%     | 78 bps  | 14.1%     | 16.5%     | -246 bps |
| Net Profit                                      | 86,983    | 116,798   | -25.5%   | 81,829    | 6.3%    | 168,811   | 238,906   | -29.3%   |
| Net Margin (%)                                  | 2.9%      | 4.2%      | -129 bps | 3.2%      | -31 bps | 3.1%      | 4.4%      | -134 bps |
| Earnings per share R\$                          | 0.26      | 0.36      | -25.5%   | 0.25      | 6.3%    | 0.51      | 0.73      | -29.3%   |