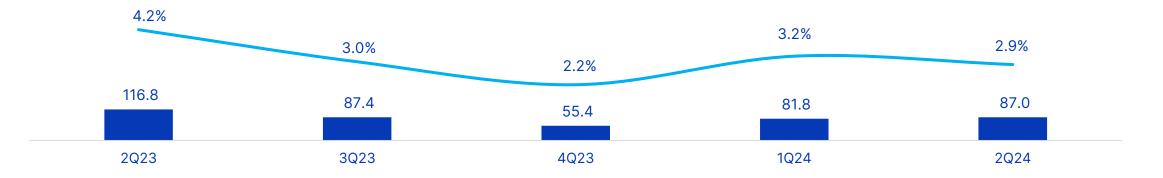

### **Consolidated** Results

| Economic Highlights                             | 2Q24      | 2Q23      | Δ%       | 1Q24      | Δ%      | 1H24      | 1H23      | Δ%       |
|-------------------------------------------------|-----------|-----------|----------|-----------|---------|-----------|-----------|----------|
| Consolidated Gross Revenue                      | 3,667,799 | 3,391,689 | 8.1%     | 3,144,978 | 16.6%   | 6,812,777 | 6,655,350 | 2.4%     |
| Consolidated Net Revenue                        | 2,984,578 | 2,776,867 | 7.5%     | 2,537,785 | 17.6%   | 5,522,363 | 5,435,035 | 1.6%     |
| International Market Revenues US\$ <sup>1</sup> | 111,526   | 146,760   | -24.0%   | 92,515    | 20.5%   | 204,040   | 266,279   | -23.4%   |
| Consolidated Gross Profit                       | 814,560   | 779,976   | 4.4%     | 686,265   | 18.7%   | 1,500,825 | 1,512,283 | -0.8%    |
| Gross Margin (%)                                | 27.3%     | 28.1%     | -80 bps  | 27.0%     | 25 bps  | 27.2%     | 27.8%     | -65 bps  |
| Consolidated EBITDA                             | 380,906   | 444,441   | -14.3%   | 346,865   | 9.8%    | 727,771   | 886,604   | -17.9%   |
| EBITDA Margin (%)                               | 12.8%     | 16.0%     | -324 bps | 13.7%     | -91 bps | 13.2%     | 16.3%     | -313 bps |
| Adjusted EBITDA                                 | 431,184   | 457,070   | -5.7%    | 346,865   | 24.3%   | 778,049   | 899,234   | -13.5%   |
| Adjusted EBITDA Margin (%)                      | 14.4%     | 16.5%     | -201 bps | 13.7%     | 78 bps  | 14.1%     | 16.5%     | -246 bps |
| Net Profit                                      | 86,983    | 116,798   | -25.5%   | 81,829    | 6.3%    | 168,811   | 238,906   | -29.3%   |
| Net Margin (%)                                  | 2.9%      | 4.2%      | -129 bps | 3.2%      | -31 bps | 3.1%      | 4.4%      | -134 bps |
| Earnings per share R\$                          | 0.26      | 0.36      | -25.5%   | 0.25      | 6.3%    | 0.51      | 0.73      | -29.3%   |