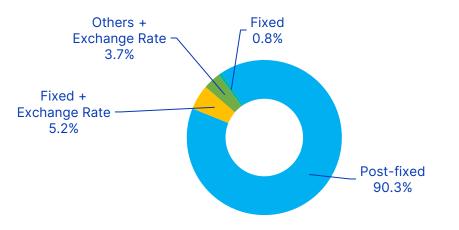

| Financial Highlights               |           |           |          |           |          |           |           |          |
|------------------------------------|-----------|-----------|----------|-----------|----------|-----------|-----------|----------|
| Equity                             | 3,025,411 | 2,934,228 | 3.1%     | 2,875,313 | 5.2%     | 3,025,411 | 2,934,228 | 3.1%     |
| Investments <sup>2</sup>           | 103,110   | 99,087    | 4.1%     | 201,807   | -48.9%   | 304,916   | 415,192   | -26.6%   |
| Net Debt                           | 3,858,306 | 3,884,549 | -0.7%    | 3,668,264 | 5.2%     | 3,858,306 | 3,884,549 | -0.7%    |
| Net Debt (Without Randon Bank)     | 2,169,960 | 2,429,318 | -10.7%   | 1,910,659 | 13.6%    | 2,169,960 | 2,429,318 | -10.7%   |
| Net Leverage                       | 2.73 x    | 2.39 x    | 14.6%    | 2.49 x    | 9.9%     | 2.73 x    | 2.39 x    | 14.6%    |
| Net Leverage (Without Randon Bank) | 1.57 x    | 1.53 x    | 2.9%     | 1.32 x    | 18.8%    | 1.57 x    | 1.53 x    | 2.9%     |
| ROE (last 12 months)               | 11.2%     | 17.3%     | -613 bps | 12.3%     | -108 bps | 11.2%     | 17.3%     | -613 bps |
| ROIC (last 12 months)              | 8.7%      | 12.8%     | -408 bps | 10.2%     | -151 bps | 8.7%      | 12.8%     | -408 bps |