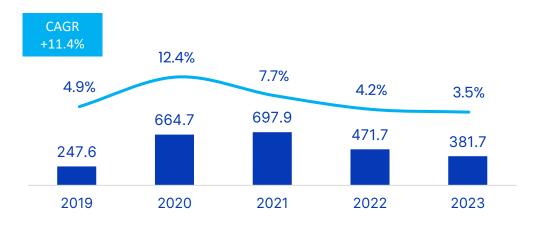

### **Consolidated** Results

| Economic Highlights                             | 2Q24      | 2Q23      | Δ%       | 1Q24      | Δ%      | 1H24      | 1H23      | Δ%       |
|-------------------------------------------------|-----------|-----------|----------|-----------|---------|-----------|-----------|----------|
| Consolidated Gross Revenue                      | 3,667,799 | 3,391,689 | 8.1%     | 3,144,978 | 16.6%   | 6,812,777 | 6,655,350 | 2.4%     |
| Consolidated Net Revenue                        | 2,984,578 | 2,776,867 | 7.5%     | 2,537,785 | 17.6%   | 5,522,363 | 5,435,035 | 1.6%     |
| International Market Revenues US\$ <sup>1</sup> | 111,526   | 146,760   | -24.0%   | 92,515    | 20.5%   | 204,040   | 266,279   | -23.4%   |
| Consolidated Gross Profit                       | 814,560   | 779,976   | 4.4%     | 686,265   | 18.7%   | 1,500,825 | 1,512,283 | -0.8%    |
| Gross Margin (%)                                | 27.3%     | 28.1%     | -80 bps  | 27.0%     | 25 bps  | 27.2%     | 27.8%     | -65 bps  |
| Consolidated EBITDA                             | 380,906   | 444,441   | -14.3%   | 346,865   | 9.8%    | 727,771   | 886,604   | -17.9%   |
| EBITDA Margin (%)                               | 12.8%     | 16.0%     | -324 bps | 13.7%     | -91 bps | 13.2%     | 16.3%     | -313 bps |
| Adjusted EBITDA                                 | 431,184   | 457,070   | -5.7%    | 346,865   | 24.3%   | 778,049   | 899,234   | -13.5%   |
| Adjusted EBITDA Margin (%)                      | 14.4%     | 16.5%     | -201 bps | 13.7%     | 78 bps  | 14.1%     | 16.5%     | -246 bps |
| Net Profit                                      | 86,983    | 116,798   | -25.5%   | 81,829    | 6.3%    | 168,811   | 238,906   | -29.3%   |
| Net Margin (%)                                  | 2.9%      | 4.2%      | -129 bps | 3.2%      | -31 bps | 3.1%      | 4.4%      | -134 bps |
| Earnings per share R\$                          | 0.26      | 0.36      | -25.5%   | 0.25      | 6.3%    | 0.51      | 0.73      | -29.3%   |