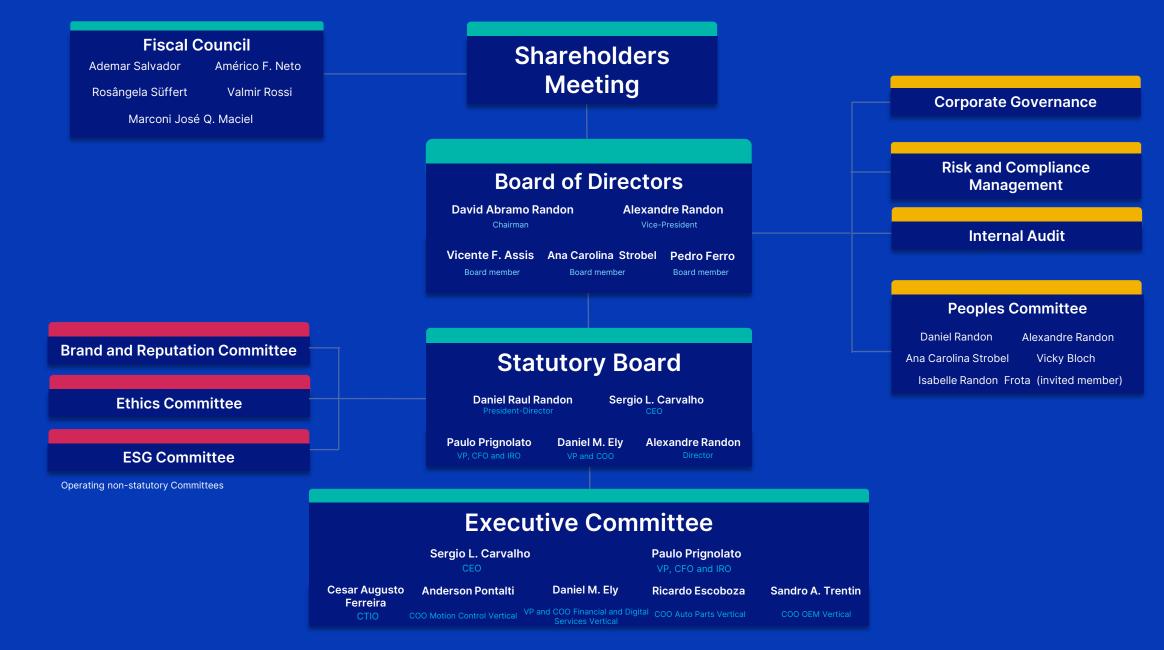

| 1 Colombia              | 1 Kenya                                   | 3 Brazil       |                  | 1 Chile    |
| 1 India             | 1 Netherlands           |                                           |                |                  | 1 Colombia |
| l Mexico            | 2 England               |                                           |                |                  | 2 USA      |
|                     | 1 Northern Ireland      | <ul> <li>Composed of strategic</li> </ul> |                |                  | 1 Mexico   |
|                     |                         | partnerships.                             |                |                  | 1 Uruguay  |

# Leader in the main segments of activity

### Strong brands





### **Governance Structure**



### Nossa evolução em Governança Corporativa

| 71.7% | 78.3% | 78.3% | 80.9% |
|-------|-------|-------|-------|
| 2021  | 2022  | 2023  | 2024  |

Adherence to the practices recommended by the Securities and Exchange Commission Resolution 80.





IBRAB3 IGCB3 IGCTB3 ITAGB3 INDXB3 SMLLB3 IAGRO-FFSB3

Our SG Ambition



### **Public commitments**

- Reduce greenhouse gas emissions by 40% by 2030.
  - Zero waste disposal in industrial landfills and reuse 100% of the effluent treated by 2025.
- Double the number of women in leadership positions by 2025.
- > Zero serious accidents.
- Increase annual net revenue generated by new products.



Access our Sustainability Report.

### Contribution to the SDGs



We are signatories to the UN Global Compact.



## Our impact on **Communities**

Th