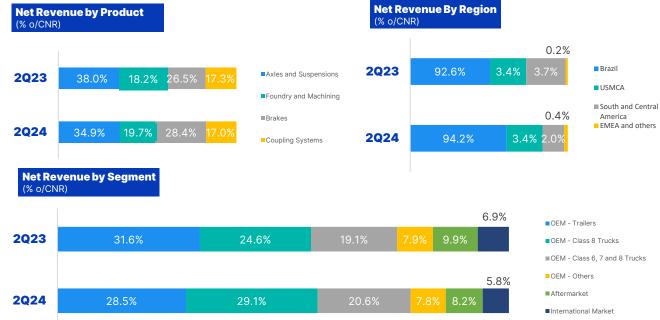

### **Consolidated** Results

| Economic Highlights                             | 2Q24      | 2Q23      | Δ%       | 1Q24      | Δ%      | 1H24      | 1H23      | Δ%       |
|-------------------------------------------------|-----------|-----------|----------|-----------|---------|-----------|-----------|----------|
| Consolidated Gross Revenue                      | 3,667,799 | 3,391,689 | 8.1%     | 3,144,978 | 16.6%   | 6,812,777 | 6,655,350 | 2.4%     |
| Consolidated Net Revenue                        | 2,984,578 | 2,776,867 | 7.5%     | 2,537,785 | 17.6%   | 5,522,363 | 5,435,035 | 1.6%     |
| International Market Revenues US\$ <sup>1</sup> | 111,526   | 146,760   | -24.0%   | 92,515    | 20.5%   | 204,040   | 266,279   | -23.4%   |
| Consolidated Gross Profit                       | 814,560   | 779,976   | 4.4%     | 686,265   | 18.7%   | 1,500,825 | 1,512,283 | -0.8%    |
| Gross Margin (%)                                | 27.3%     | 28.1%     | -80 bps  | 27.0%     | 25 bps  | 27.2%     | 27.8%     | -65 bps  |
| Consolidated EBITDA                             | 380,906   | 444,441   | -14.3%   | 346,865   | 9.8%    | 727,771   | 886,604   | -17.9%   |
| EBITDA Margin (%)                               | 12.8%     | 16.0%     | -324 bps | 13.7%     | -91 bps | 13.2%     | 16.3%     | -313 bps |
| Adjusted EBITDA                                 | 431,184   | 457,070   | -5.7%    | 346,865   | 24.3%   | 778,049   | 899,234   | -13.5%   |
| Adjusted EBITDA Margin (%)                      | 14.4%     | 16.5%     | -201 bps | 13.7%     | 78 bps  | 14.1%     | 16.5%     | -246 bps |
| Net Profit                                      | 86,983    | 116,798   | -25.5%   | 81,829    | 6.3%    | 168,811   | 238,906   | -29.3%   |
| Net Margin (%)                                  | 2.9%      | 4.2%      | -129 bps | 3.2%      | -31 bps | 3.1%      | 4.4%      | -134 bps |
| Earnings per share R\$                          | 0.26      | 0.36      | -25.5%   | 0.25      | 6.3%    | 0.51      | 0.73      | -29.3%   |