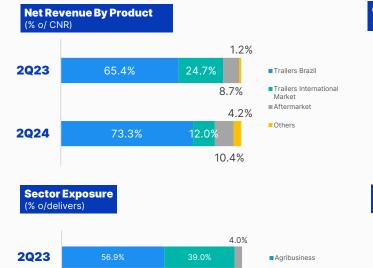

### **Consolidated** Results

| Economic Highlights                             | 2Q24      | 2Q23      | Δ%       | 1Q24      | Δ%      | 1H24      | 1H23      | Δ%       |
|-------------------------------------------------|-----------|-----------|----------|-----------|---------|-----------|-----------|----------|
| Consolidated Gross Revenue                      | 3,667,799 | 3,391,689 | 8.1%     | 3,144,978 | 16.6%   | 6,812,777 | 6,655,350 | 2.4%     |
| Consolidated Net Revenue                        | 2,984,578 | 2,776,867 | 7.5%     | 2,537,785 | 17.6%   | 5,522,363 | 5,435,035 | 1.6%     |
| International Market Revenues US\$ <sup>1</sup> | 111,526   | 146,760   | -24.0%   | 92,515    | 20.5%   | 204,040   | 266,279   | -23.4%   |
| Consolidated Gross Profit                       | 814,560   | 779,976   | 4.4%     | 686,265   | 18.7%   | 1,500,825 | 1,512,283 | -0.8%    |
| Gross Margin (%)                                | 27.3%     | 28.1%     | -80 bps  | 27.0%     | 25 bps  | 27.2%     | 27.8%     | -65 bps  |
| Consolidated EBITDA                             | 380,906   | 444,441   | -14.3%   | 346,865   | 9.8%    | 727,771   | 886,604   | -17.9%   |
| EBITDA Margin (%)                               | 12.8%     | 16.0%     | -324 bps | 13.7%     | -91 bps | 13.2%     | 16.3%     | -313 bps |
| Adjusted EBITDA                                 | 431,184   | 457,070   | -5.7%    | 346,865   | 24.3%   | 778,049   | 899,234   | -13.5%   |
| Adjusted EBITDA Margin (%)                      | 14.4%     | 16.5%     | -201 bps | 13.7%     | 78 bps  | 14.1%     | 16.5%     | -246 bps |
| Net Profit                                      | 86,983    | 116,798   | -25.5%   | 81,829    | 6.3%    | 168,811   | 238,906   | -29.3%   |
| Net Margin (%)                                  | 2.9%      | 4.2%      | -129 bps | 3.2%      | -31 bps | 3.1%      | 4.4%      | -134 bps |
| Earnings per share R\$                          | 0.26      | 0.36      | -25.5%   | 0.25      | 6.3%    | 0.51      | 0.73      | -29.3%   |

<sup>1</sup> Exports + Revenues from International Markets (both consolidated)

<sup>2</sup> Capex + Non-Organics + Paid-in Capital

Values in R\$ thousand, except when indicated otherwise

Consolidated Net Revenue (R\$ Billion) RANDONCORP

International Market Revenues (US\$ Million) 146.8 112.5 115 111.5 2020 2021 2022 2023 2024

Consolidated EBITDA Margin (%)