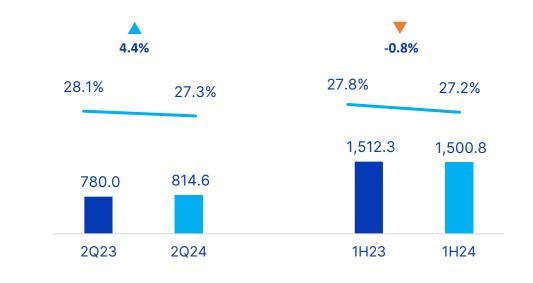

### **Consolidated** Results

| Economic Highlights                             | 2Q24      | 2Q23      | Δ%       | 1Q24      | Δ%      | 1H24      | 1H23      | Δ%       |
|-------------------------------------------------|-----------|-----------|----------|-----------|---------|-----------|-----------|----------|
| Consolidated Gross Revenue                      | 3,667,799 | 3,391,689 | 8.1%     | 3,144,978 | 16.6%   | 6,812,777 | 6,655,350 | 2.4%     |
| Consolidated Net Revenue                        | 2,984,578 | 2,776,867 | 7.5%     | 2,537,785 | 17.6%   | 5,522,363 | 5,435,035 | 1.6%     |
| International Market Revenues US\$ <sup>1</sup> | 111,526   | 146,760   | -24.0%   | 92,515    | 20.5%   | 204,040   | 266,279   | -23.4%   |
| Consolidated Gross Profit                       | 814,560   | 779,976   | 4.4%     | 686,265   | 18.7%   | 1,500,825 | 1,512,283 | -0.8%    |
| Gross Margin (%)                                | 27.3%     | 28.1%     | -80 bps  | 27.0%     | 25 bps  | 27.2%     | 27.8%     | -65 bps  |
| Consolidated EBITDA                             | 380,906   | 444,441   | -14.3%   | 346,865   | 9.8%    | 727,771   | 886,604   | -17.9%   |
| EBITDA Margin (%)                               | 12.8%     | 16.0%     | -324 bps | 13.7%     | -91 bps | 13.2%     | 16.3%     | -313 bps |
| Adjusted EBITDA                                 | 431,184   | 457,070   | -5.7%    | 346,865   | 24.3%   | 778,049   | 899,234   | -13.5%   |
| Adjusted EBITDA Margin (%)                      | 14.4%     | 16.5%     | -201 bps | 13.7%     | 78 bps  | 14.1%     | 16.5%     | -246 bps |
| Net Profit                                      | 86,983    | 116,798   | -25.5%   | 81,829    | 6.3%    | 168,811   | 238,906   | -29.3%   |
| Net Margin (%)                                  | 2.9%      | 4.2%      | -129 bps | 3.2%      | -31 bps | 3.1%      | 4.4%      | -134 bps |
| Earnings per share R\$                          | 0.26      | 0.36      | -25.5%   | 0.25      | 6.3%    | 0.51      | 0.73      | -29.3%   |