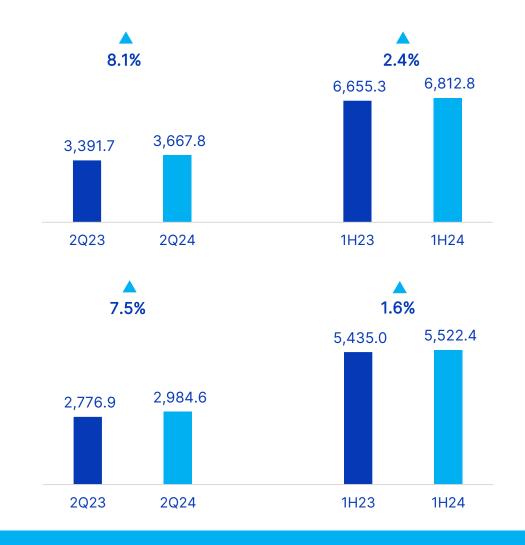

### **Consolidated** Results

| Economic Highlights                             | 2Q24      | 2Q23      | Δ%       | 1Q24      | Δ%      | 1H24      | 1H23      | Δ%       |
|-------------------------------------------------|-----------|-----------|----------|-----------|---------|-----------|-----------|----------|
| Consolidated Gross Revenue                      | 3,667,799 | 3,391,689 | 8.1%     | 3,144,978 | 16.6%   | 6,812,777 | 6,655,350 | 2.4%     |
| Consolidated Net Revenue                        | 2,984,578 | 2,776,867 | 7.5%     | 2,537,785 | 17.6%   | 5,522,363 | 5,435,035 | 1.6%     |
| International Market Revenues US\$ <sup>1</sup> | 111,526   | 146,760   | -24.0%   | 92,515    | 20.5%   | 204,040   | 266,279   | -23.4%   |
| Consolidated Gross Profit                       | 814,560   | 779,976   | 4.4%     | 686,265   | 18.7%   | 1,500,825 | 1,512,283 | -0.8%    |
| Gross Margin (%)                                | 27.3%     | 28.1%     | -80 bps  | 27.0%     | 25 bps  | 27.2%     | 27.8%     | -65 bps  |
| Consolidated EBITDA                             | 380,906   | 444,441   | -14.3%   | 346,865   | 9.8%    | 727,771   | 886,604   | -17.9%   |
| EBITDA Margin (%)                               | 12.8%     | 16.0%     | -324 bps | 13.7%     | -91 bps | 13.2%     | 16.3%     | -313 bps |
| Adjusted EBITDA                                 | 431,184   | 457,070   | -5.7%    | 346,865   | 24.3%   | 778,049   | 899,234   | -13.5%   |
| Adjusted EBITDA Margin (%)                      | 14.4%     | 16.5%     | -201 bps | 13.7%     | 78 bps  | 14.1%     | 16.5%     | -246 bps |
| Net Profit                                      | 86,983    | 116,798   | -25.5%   | 81,829    | 6.3%    | 168,811   | 238,906   | -29.3%   |
| Net Margin (%)                                  | 2.9%      | 4.2%      | -129 bps | 3.2%      | -31 bps | 3.1%      | 4.4%      | -134 bps |
| Earnings per share R\$                          | 0.26      | 0.36      | -25.5%   | 0.25      | 6.3%    | 0.51      | 0.73      | -29.3%   |