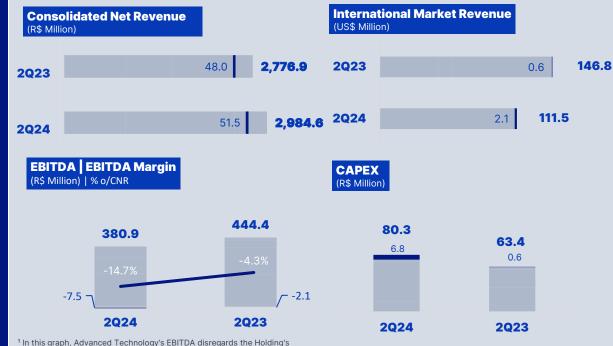

### **Consolidated** Results

| Economic Highlights                             | 2Q24      | 2Q23      | Δ%       | 1Q24      | Δ%      | 1H24      | 1H23      | Δ%       |
|-------------------------------------------------|-----------|-----------|----------|-----------|---------|-----------|-----------|----------|
| Consolidated Gross Revenue                      | 3,667,799 | 3,391,689 | 8.1%     | 3,144,978 | 16.6%   | 6,812,777 | 6,655,350 | 2.4%     |
| Consolidated Net Revenue                        | 2,984,578 | 2,776,867 | 7.5%     | 2,537,785 | 17.6%   | 5,522,363 | 5,435,035 | 1.6%     |
| International Market Revenues US\$ <sup>1</sup> | 111,526   | 146,760   | -24.0%   | 92,515    | 20.5%   | 204,040   | 266,279   | -23.4%   |
| Consolidated Gross Profit                       | 814,560   | 779,976   | 4.4%     | 686,265   | 18.7%   | 1,500,825 | 1,512,283 | -0.8%    |
| Gross Margin (%)                                | 27.3%     | 28.1%     | -80 bps  | 27.0%     | 25 bps  | 27.2%     | 27.8%     | -65 bps  |
| Consolidated EBITDA                             | 380,906   | 444,441   | -14.3%   | 346,865   | 9.8%    | 727,771   | 886,604   | -17.9%   |
| EBITDA Margin (%)                               | 12.8%     | 16.0%     | -324 bps | 13.7%     | -91 bps | 13.2%     | 16.3%     | -313 bps |
| Adjusted EBITDA                                 | 431,184   | 457,070   | -5.7%    | 346,865   | 24.3%   | 778,049   | 899,234   | -13.5%   |
| Adjusted EBITDA Margin (%)                      | 14.4%     | 16.5%     | -201 bps | 13.7%     | 78 bps  | 14.1%     | 16.5%     | -246 bps |
| Net Profit                                      | 86,983    | 116,798   | -25.5%   | 81,829    | 6.3%    | 168,811   | 238,906   | -29.3%   |
| Net Margin (%)                                  | 2.9%      | 4.2%      | -129 bps | 3.2%      | -31 bps | 3.1%      | 4.4%      | -134 bps |
| Earnings per share R\$                          | 0.26      | 0.36      | -25.5%   | 0.25      | 6.3%    | 0.51      | 0.73      | -29.3%   |

<sup>1</sup> Exports + Revenues from International Markets (both consolidated)

<sup>2</sup> Capex + Non-Organics + Paid-in Capital

Values in R\$ thousand, except when indicated otherwise

Consolidated Net Revenue (R\$ Billion) RANDONCORP

International Market Revenues (US\$ Million) 146.8 112.5 115 111.5 2020 2021 2022 2023 2024

Consolidated EBITDA Margin (%)