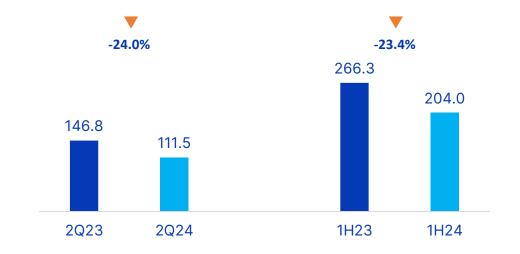

### **Consolidated** Results

| Economic Highlights                             | 2Q24      | 2Q23      | Δ%       | 1Q24      | Δ%      | 1H24      | 1H23      | Δ%       |
|-------------------------------------------------|-----------|-----------|----------|-----------|---------|-----------|-----------|----------|
| Consolidated Gross Revenue                      | 3,667,799 | 3,391,689 | 8.1%     | 3,144,978 | 16.6%   | 6,812,777 | 6,655,350 | 2.4%     |
| Consolidated Net Revenue                        | 2,984,578 | 2,776,867 | 7.5%     | 2,537,785 | 17.6%   | 5,522,363 | 5,435,035 | 1.6%     |
| International Market Revenues US\$ <sup>1</sup> | 111,526   | 146,760   | -24.0%   | 92,515    | 20.5%   | 204,040   | 266,279   | -23.4%   |
| Consolidated Gross Profit                       | 814,560   | 779,976   | 4.4%     | 686,265   | 18.7%   | 1,500,825 | 1,512,283 | -0.8%    |
| Gross Margin (%)                                | 27.3%     | 28.1%     | -80 bps  | 27.0%     | 25 bps  | 27.2%     | 27.8%     | -65 bps  |
| Consolidated EBITDA                             | 380,906   | 444,441   | -14.3%   | 346,865   | 9.8%    | 727,771   | 886,604   | -17.9%   |
| EBITDA Margin (%)                               | 12.8%     | 16.0%     | -324 bps | 13.7%     | -91 bps | 13.2%     | 16.3%     | -313 bps |
| Adjusted EBITDA                                 | 431,184   | 457,070   | -5.7%    | 346,865   | 24.3%   | 778,049   | 899,234   | -13.5%   |
| Adjusted EBITDA Margin (%)                      | 14.4%     | 16.5%     | -201 bps | 13.7%     | 78 bps  | 14.1%     | 16.5%     | -246 bps |
| Net Profit                                      | 86,983    | 116,798   | -25.5%   | 81,829    | 6.3%    | 168,811   | 238,906   | -29.3%   |
| Net Margin (%)                                  | 2.9%      | 4.2%      | -129 bps | 3.2%      | -31 bps | 3.1%      | 4.4%      | -134 bps |
| Earnings per share R\$                          | 0.26      | 0.36      | -25.5%   | 0.25      | 6.3%    | 0.51      | 0.73      | -29.3%   |

International Market Revenues (US\$ Million) 146.8 112.5 115 111.5 2020 2021 2022 2023 2024

Consolidated EBITDA Margin (%)