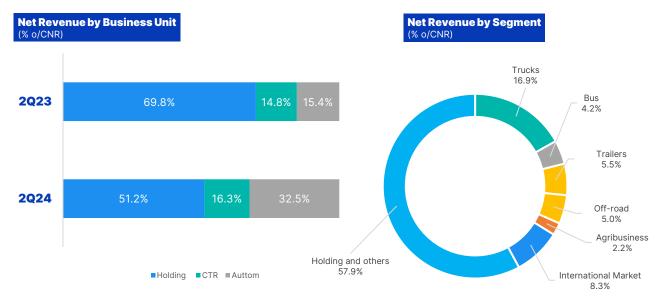

### **Consolidated** Results

| Economic Highlights                             | 2Q24      | 2Q23      | Δ%       | 1Q24      | Δ%      | 1H24      | 1H23      | Δ%       |
|-------------------------------------------------|-----------|-----------|----------|-----------|---------|-----------|-----------|----------|
| Consolidated Gross Revenue                      | 3,667,799 | 3,391,689 | 8.1%     | 3,144,978 | 16.6%   | 6,812,777 | 6,655,350 | 2.4%     |
| Consolidated Net Revenue                        | 2,984,578 | 2,776,867 | 7.5%     | 2,537,785 | 17.6%   | 5,522,363 | 5,435,035 | 1.6%     |
| International Market Revenues US\$ <sup>1</sup> | 111,526   | 146,760   | -24.0%   | 92,515    | 20.5%   | 204,040   | 266,279   | -23.4%   |
| Consolidated Gross Profit                       | 814,560   | 779,976   | 4.4%     | 686,265   | 18.7%   | 1,500,825 | 1,512,283 | -0.8%    |
| Gross Margin (%)                                | 27.3%     | 28.1%     | -80 bps  | 27.0%     | 25 bps  | 27.2%     | 27.8%     | -65 bps  |
| Consolidated EBITDA                             | 380,906   | 444,441   | -14.3%   | 346,865   | 9.8%    | 727,771   | 886,604   | -17.9%   |
| EBITDA Margin (%)                               | 12.8%     | 16.0%     | -324 bps | 13.7%     | -91 bps | 13.2%     | 16.3%     | -313 bps |
| Adjusted EBITDA                                 | 431,184   | 457,070   | -5.7%    | 346,865   | 24.3%   | 778,049   | 899,234   | -13.5%   |
| Adjusted EBITDA Margin (%)                      | 14.4%     | 16.5%     | -201 bps | 13.7%     | 78 bps  | 14.1%     | 16.5%     | -246 bps |
| Net Profit                                      | 86,983    | 116,798   | -25.5%   | 81,829    | 6.3%    | 168,811   | 238,906   | -29.3%   |
| Net Margin (%)                                  | 2.9%      | 4.2%      | -129 bps | 3.2%      | -31 bps | 3.1%      | 4.4%      | -134 bps |
| Earnings per share R\$                          | 0.26      | 0.36      | -25.5%   | 0.25      | 6.3%    | 0.51      | 0.73      | -29.3%   |