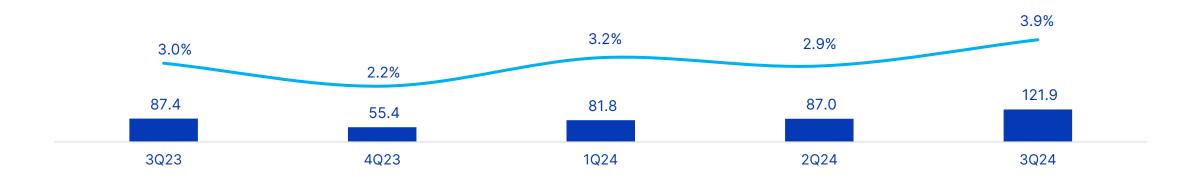

### **Consolidated** Results

| Economic Highlights                 | 3Q24      | 3Q23      | Δ%      | 2Q24      | Δ%       | 9M24       | 9M23       | Δ%       |
|-------------------------------------|-----------|-----------|---------|-----------|----------|------------|------------|----------|
| Consolidated Gross Revenue          | 3,847,658 | 3,568,314 | 7.8%    | 3,667,799 | 4.9%     | 10,660,434 | 10,223,664 | 4.3%     |
| Consolidated Net Revenue            | 3,134,566 | 2,896,681 | 8.2%    | 2,984,578 | 5.0%     | 8,656,930  | 8,331,715  | 3.9%     |
| International Market Revenues US\$1 | 104,072   | 119,121   | -12.6%  | 111,526   | -6.7%    | 308,113    | 385,401    | -20.1%   |
| Consolidated Gross Profit           | 823,930   | 697,283   | 18.2%   | 814,560   | 1.2%     | 2,324,755  | 2,209,567  | 5.2%     |
| Gross Margin (%)                    | 26.3%     | 24.1%     | 221 bps | 27.3%     | -101 bps | 26.9%      | 26.5%      | 33 bps   |
| Consolidated EBITDA                 | 470,871   | 396,374   | 18.8%   | 380,906   | 23.6%    | 1,198,642  | 1,282,978  | -6.6%    |
| EBITDA Margin (%)                   | 15.0%     | 13.7%     | 134 bps | 12.8%     | 226 bps  | 13.8%      | 15.4%      | -155 bps |
| Adjusted EBITDA                     | 475,075   | 396,374   | 19.9%   | 431,184   | 10.2%    | 1,253,124  | 1,295,608  | -3.3%    |
| Adjusted EBITDA Margin (%)          | 15.2%     | 13.7%     | 147 bps | 14.4%     | 71 bps   | 14.5%      | 15.6%      | -107 bps |
| Net Profit                          | 121,904   | 87,413    | 39.5%   | 86,983    | 40.1%    | 290,715    | 326,320    | -10.9%   |
| Net Margin (%)                      | 3.9%      | 3.0%      | 87 bps  | 2.9%      | 97 bps   | 3.4%       | 3.9%       | -56 bps  |
| Earnings per share R\$              | 0.37      | 0.27      | 39.5%   | 0.26      | 40.1%    | 0.89       | 0.99       | -10.9%   |
|                                     |           |           |         |           |          |            |            |          |