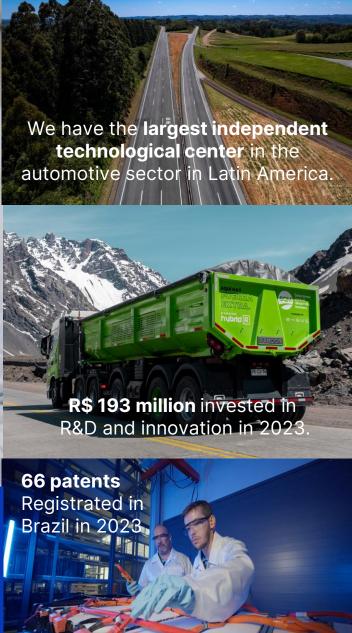

#### **Main Figures**

IPO

1974

MARKET CAP

R\$ 3.3 BILLION

**SHARES** 

RAPT3 RAPT4

**EMPLOYEES** 

16,995

**32** factories

advanced technology units.