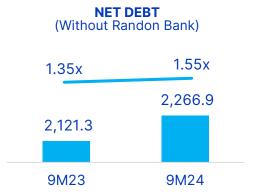

| Financial Highlights               |           |           |          |           |         |           |           |          |
|------------------------------------|-----------|-----------|----------|-----------|---------|-----------|-----------|----------|
| Equity                             | 3,079,521 | 2,944,686 | 4.6%     | 3,025,411 | 1.8%    | 3,079,521 | 2,944,686 | 4.6%     |
| Investments <sup>2</sup>           | 494,081   | 118,469   | 317.1%   | 103,110   | 379.2%  | 798,997   | 533,661   | 49.7%    |
| Net Debt                           | 4,142,641 | 3,615,885 | 14.6%    | 3,858,306 | 7.4%    | 4,142,641 | 3,615,885 | 14.6%    |
| Net Debt (Without Randon Bank)     | 2,266,869 | 2,121,322 | 6.9%     | 2,169,960 | 4.5%    | 2,266,869 | 2,121,322 | 6.9%     |
| Net Leverage                       | 2.79 x    | 2.25 x    | 23.8%    | 2.73 x    | 2.0%    | 2.79 x    | 2.25 x    | 23.8%    |
| Net Leverage (Without Randon Bank) | 1.55 x    | 1.35 x    | 14.9%    | 1.57 x    | -1.1%   | 1.55 x    | 1.35 x    | 14.9%    |
| ROE (last 12 months)               | 12.5%     | 15.1%     | -270 bps | 11.2%     | 124 bps | 12.5%     | 15.1%     | -270 bps |
| ROIC (last 12 months)              | 9.5%      | 13.0%     | -356 bps | 8.7%      | 76 bps  | 9.5%      | 13.0%     | -356 bps |