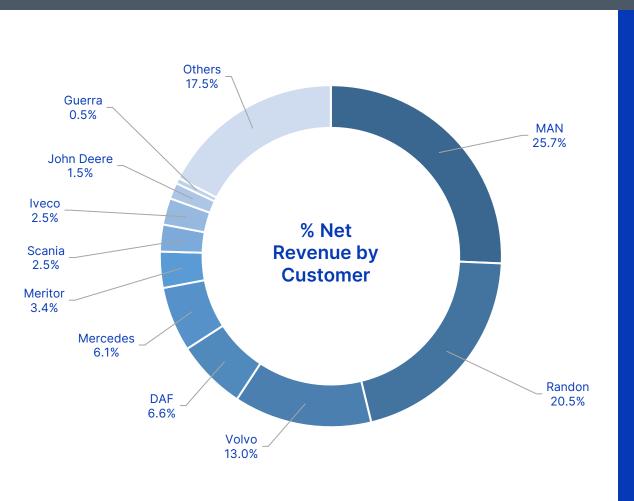

#### Volumes and Net Revenue

|                                                                |        | 3Q24    |        | 3Q23    |          |        | 2Q24    |          |        | 9M24      |        | 9M23             |         |
|----------------------------------------------------------------|--------|---------|--------|---------|----------|--------|---------|----------|--------|-----------|--------|------------------|---------|
|                                                                | Units  | Revenue | Units  | Revenue | Δ% Units | Units  | Revenue | Δ% Units | Units  | Revenue   | Units  | Revenue <b>A</b> | % Units |
| Friction Materials (Thousand/un.) <sup>1</sup>                 | 28,137 | 480,171 | 26,079 | 425,627 | 7.9%     | 26,811 | 467,299 | 4.9%     | 79,686 | 1,366,946 | 77,508 | 1,273,441        | 2.8%    |
| Comp. for the Braking Systems<br>(Thousand/un.)                | 2,980  | 224,329 | 2,296  | 176,052 | 29.8%    | 2,556  | 193,622 | 16.6%    | 7,766  | 570,930   | 7,055  | 522,634          | 10.1%   |
| Comp. Suspension, Steering and Powertrain Syst. (Thousand/un.) | 5,774  | 291,668 | 5,247  | 258,445 | 10.0%    | 5,501  | 272,122 | 5.0%     | 15,737 | 796,772   | 14,789 | 735,631          | 6.4%    |
| Others <sup>2</sup>                                            |        | 40,324  |        | 28,941  |          |        | 47,228  |          |        | 123,369   |        | 115,687          |         |

**III** FRASLE

<sup>&</sup>lt;sup>2</sup> For the opening of the Others line, see attachment IV of the Frasle Mobility Release.