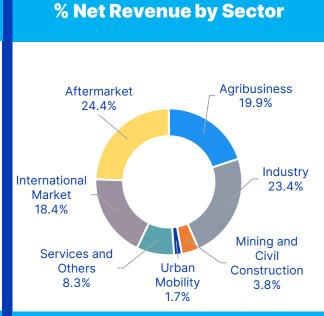

#### **Sector Exposure**

Agribusiness, industry, civil construction, mining, and mobility.

#### **Sector Exposure**

Mobility, agribusiness, industry and civil construction.