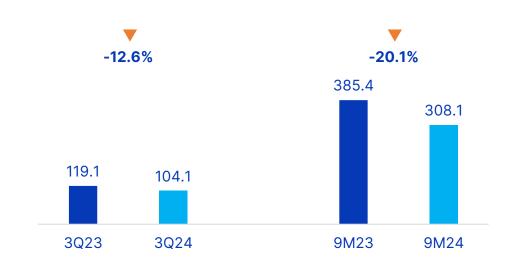

### **Consolidated** Results

| Economic Highlights                 | 3Q24      | 3Q23      | Δ%      | 2Q24      | Δ%       | 9M24       | 9M23       | Δ%       |
|-------------------------------------|-----------|-----------|---------|-----------|----------|------------|------------|----------|
| Consolidated Gross Revenue          | 3,847,658 | 3,568,314 | 7.8%    | 3,667,799 | 4.9%     | 10,660,434 | 10,223,664 | 4.3%     |
| Consolidated Net Revenue            | 3,134,566 | 2,896,681 | 8.2%    | 2,984,578 | 5.0%     | 8,656,930  | 8,331,715  | 3.9%     |
| International Market Revenues US\$1 | 104,072   | 119,121   | -12.6%  | 111,526   | -6.7%    | 308,113    | 385,401    | -20.1%   |
| Consolidated Gross Profit           | 823,930   | 697,283   | 18.2%   | 814,560   | 1.2%     | 2,324,755  | 2,209,567  | 5.2%     |
| Gross Margin (%)                    | 26.3%     | 24.1%     | 221 bps | 27.3%     | -101 bps | 26.9%      | 26.5%      | 33 bps   |
| Consolidated EBITDA                 | 470,871   | 396,374   | 18.8%   | 380,906   | 23.6%    | 1,198,642  | 1,282,978  | -6.6%    |
| EBITDA Margin (%)                   | 15.0%     | 13.7%     | 134 bps | 12.8%     | 226 bps  | 13.8%      | 15.4%      | -155 bps |
| Adjusted EBITDA                     | 475,075   | 396,374   | 19.9%   | 431,184   | 10.2%    | 1,253,124  | 1,295,608  | -3.3%    |
| Adjusted EBITDA Margin (%)          | 15.2%     | 13.7%     | 147 bps | 14.4%     | 71 bps   | 14.5%      | 15.6%      | -107 bps |
| Net Profit                          | 121,904   | 87,413    | 39.5%   | 86,983    | 40.1%    | 290,715    | 326,320    | -10.9%   |
| Net Margin (%)                      | 3.9%      | 3.0%      | 87 bps  | 2.9%      | 97 bps   | 3.4%       | 3.9%       | -56 bps  |
| Earnings per share R\$              | 0.37      | 0.27      | 39.5%   | 0.26      | 40.1%    | 0.89       | 0.99       | -10.9%   |
|                                     |           |           |         |           |          |            |            |          |

RANDONCORP

2.9

3Q23

119.1

3.1

3Q24

104.1

Consolidated Net Revenue