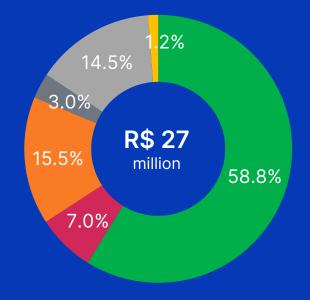

## **Investments in environmental management initiatives in 2023**

- Emissions treatment
- Effluent treatment
- Analysis (effluents, waste, emissions, water, soil)
- Environmental projects
- Taxes