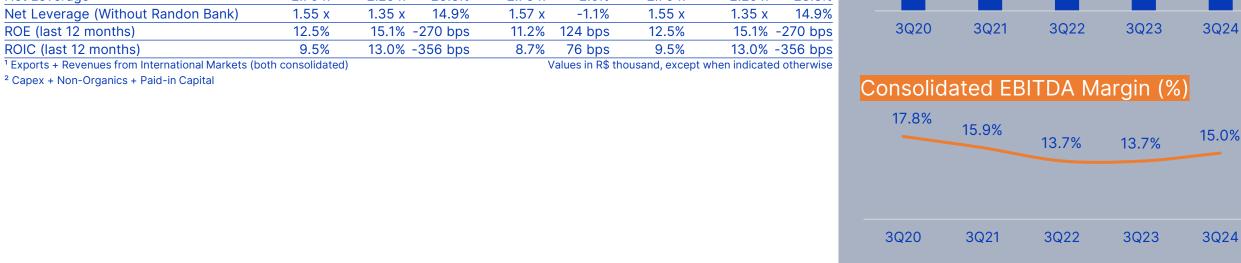

### **Consolidated** Results

| Economic Highlights                 | 3Q24      | 3Q23      | Δ%      | 2Q24      | Δ%       | 9M24       | 9M23       | Δ%       |
|-------------------------------------|-----------|-----------|---------|-----------|----------|------------|------------|----------|
| Consolidated Gross Revenue          | 3,847,658 | 3,568,314 | 7.8%    | 3,667,799 | 4.9%     | 10,660,434 | 10,223,664 | 4.3%     |
| Consolidated Net Revenue            | 3,134,566 | 2,896,681 | 8.2%    | 2,984,578 | 5.0%     | 8,656,930  | 8,331,715  | 3.9%     |
| International Market Revenues US\$1 | 104,072   | 119,121   | -12.6%  | 111,526   | -6.7%    | 308,113    | 385,401    | -20.1%   |
| Consolidated Gross Profit           | 823,930   | 697,283   | 18.2%   | 814,560   | 1.2%     | 2,324,755  | 2,209,567  | 5.2%     |
| Gross Margin (%)                    | 26.3%     | 24.1%     | 221 bps | 27.3%     | -101 bps | 26.9%      | 26.5%      | 33 bps   |
| Consolidated EBITDA                 | 470,871   | 396,374   | 18.8%   | 380,906   | 23.6%    | 1,198,642  | 1,282,978  | -6.6%    |
| EBITDA Margin (%)                   | 15.0%     | 13.7%     | 134 bps | 12.8%     | 226 bps  | 13.8%      | 15.4%      | -155 bps |
| Adjusted EBITDA                     | 475,075   | 396,374   | 19.9%   | 431,184   | 10.2%    | 1,253,124  | 1,295,608  | -3.3%    |
| Adjusted EBITDA Margin (%)          | 15.2%     | 13.7%     | 147 bps | 14.4%     | 71 bps   | 14.5%      | 15.6%      | -107 bps |
| Net Profit                          | 121,904   | 87,413    | 39.5%   | 86,983    | 40.1%    | 290,715    | 326,320    | -10.9%   |
| Net Margin (%)                      | 3.9%      | 3.0%      | 87 bps  | 2.9%      | 97 bps   | 3.4%       | 3.9%       | -56 bps  |
| Earnings per share R\$              | 0.37      | 0.27      | 39.5%   | 0.26      | 40.1%    | 0.89       | 0.99       | -10.9%   |
|                                     |           |           |         |           |          |            |            |          |

| Financial Highlights               |           |           |          |           |         |           |           |          |
|------------------------------------|-----------|-----------|----------|-----------|---------|-----------|-----------|----------|
| Equity                             | 3,079,521 | 2,944,686 | 4.6%     | 3,025,411 | 1.8%    | 3,079,521 | 2,944,686 | 4.6%     |
| Investments <sup>2</sup>           | 494,081   | 118,469   | 317.1%   | 103,110   | 379.2%  | 798,997   | 533,661   | 49.7%    |
| Net Debt                           | 4,142,641 | 3,615,885 | 14.6%    | 3,858,306 | 7.4%    | 4,142,641 | 3,615,885 | 14.6%    |
| Net Debt (Without Randon Bank)     | 2,266,869 | 2,121,322 | 6.9%     | 2,169,960 | 4.5%    | 2,266,869 | 2,121,322 | 6.9%     |
| Net Leverage                       | 2.79 x    | 2.25 x    | 23.8%    | 2.73 x    | 2.0%    | 2.79 x    | 2.25 x    | 23.8%    |
| Net Leverage (Without Randon Bank) | 1.55 x    | 1.35 x    | 14.9%    | 1.57 x    | -1.1%   | 1.55 x    | 1.35 x    | 14.9%    |
| ROE (last 12 months)               | 12.5%     | 15.1%     | -270 bps | 11.2%     | 124 bps | 12.5%     | 15.1%     | -270 bps |
| ROIC (last 12 months)              | 9.5%      | 13.0%     | -356 bps | 8.7%      | 76 bps  | 9.5%      | 13.0%     | -356 bps |