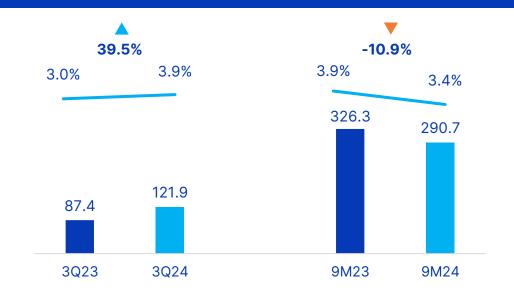

### **Consolidated** Results

| Economic Highlights                 | 3Q24      | 3Q23      | Δ%      | 2Q24      | Δ%       | 9M24       | 9M23       | Δ%       |
|-------------------------------------|-----------|-----------|---------|-----------|----------|------------|------------|----------|
| Consolidated Gross Revenue          | 3,847,658 | 3,568,314 | 7.8%    | 3,667,799 | 4.9%     | 10,660,434 | 10,223,664 | 4.3%     |
| Consolidated Net Revenue            | 3,134,566 | 2,896,681 | 8.2%    | 2,984,578 | 5.0%     | 8,656,930  | 8,331,715  | 3.9%     |
| International Market Revenues US\$1 | 104,072   | 119,121   | -12.6%  | 111,526   | -6.7%    | 308,113    | 385,401    | -20.1%   |
| Consolidated Gross Profit           | 823,930   | 697,283   | 18.2%   | 814,560   | 1.2%     | 2,324,755  | 2,209,567  | 5.2%     |
| Gross Margin (%)                    | 26.3%     | 24.1%     | 221 bps | 27.3%     | -101 bps | 26.9%      | 26.5%      | 33 bps   |
| Consolidated EBITDA                 | 470,871   | 396,374   | 18.8%   | 380,906   | 23.6%    | 1,198,642  | 1,282,978  | -6.6%    |
| EBITDA Margin (%)                   | 15.0%     | 13.7%     | 134 bps | 12.8%     | 226 bps  | 13.8%      | 15.4%      | -155 bps |
| Adjusted EBITDA                     | 475,075   | 396,374   | 19.9%   | 431,184   | 10.2%    | 1,253,124  | 1,295,608  | -3.3%    |
| Adjusted EBITDA Margin (%)          | 15.2%     | 13.7%     | 147 bps | 14.4%     | 71 bps   | 14.5%      | 15.6%      | -107 bps |
| Net Profit                          | 121,904   | 87,413    | 39.5%   | 86,983    | 40.1%    | 290,715    | 326,320    | -10.9%   |
| Net Margin (%)                      | 3.9%      | 3.0%      | 87 bps  | 2.9%      | 97 bps   | 3.4%       | 3.9%       | -56 bps  |
| Earnings per share R\$              | 0.37      | 0.27      | 39.5%   | 0.26      | 40.1%    | 0.89       | 0.99       | -10.9%   |
|                                     |           |           |         |           |          |            |            |          |