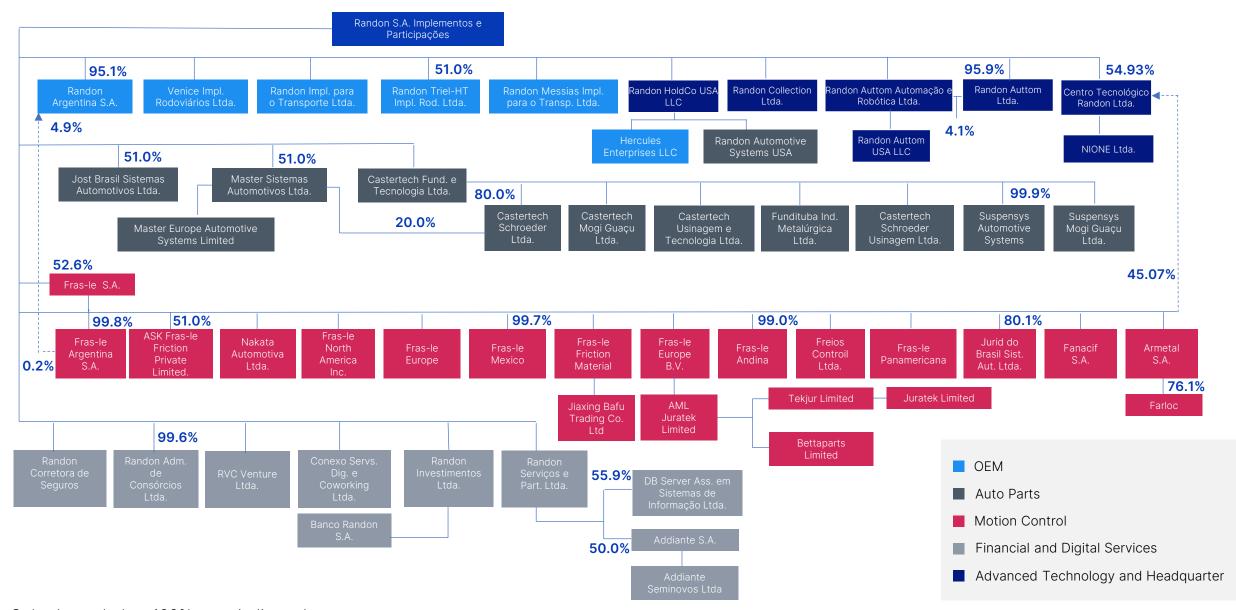

railers manufacturing
- IPO
- Freios Master
- Randon Consórcios
- Fras-le S/A and Fras-le USA
- JOST Brasil
- Randon Argentina
- Suspensys

#### 2000 - 2009

- Castertech Caxias do Sul
- Centro Tecnológico Randon
- Fras-le China
- Randon Bank
- Fras-le Europe
- Fras-le México

#### 2010 - 2019

- Controil
- Armetal, Farloc and Fanacif
- ASK Fras-le
- Fremax
- Jurid
- Fras-le Panamericana
- Randon Chapecó
- Randon Araraquara
- Randon Triel-HT
- Suspensys México
- Randon Linhares

#### 2020...

- Randon Ventures
- Nakata
- Master Flores da Cunha
- Conexo
- Castertech Usinagem
- Castertech Schroeder
- Castertech Indaiatuba
- Auttom
- NIONE
- Hercules
- Randon Venice
- Castertech Mogi Guaçu
- Addiante
- Juratek
- O DB Server
- Suspensys Mogi Guaçu

### Corporate Organization Chart Randoncorp







## Leader in the main segments of activity

## Strong brands



### **Governance Structure**







Adherence to the practices recommended by the Securities and Exchange Commission Resolution 80.

FREE FLOAT

60.1%

**TAG ALONG** 

80%

47,510

Shareholders at the end of 3Q24

#### Shareholder's Profile





<sup>1</sup> Investment clubs and funds

<sup>2</sup> Companies, banks, brokers and associations



## Our **SESG Ambition**

## ENVIRONMAN LANDEN TO THE TANK THE TENDE THE TENDE THE TENK THE TENDE THE TENDE THE TENDE THE TENDE THE TENDE THE TENDE T **Ambition** GOVERNANCE

#### **Public commitments**

- > Reduce greenhouse gas emissions by 40% by 2030.
- Zero waste disposal in industrial landfills and reuse 100% of the effluent treated by 2025.
- Double the number of women in le