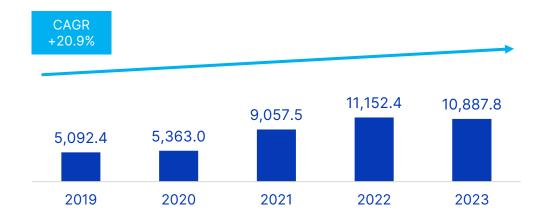

RANDONCORP

2.9

3Q23

119.1

3.1

3Q24

104.1

Consolidated Net Revenue

2.5

3Q21

86.5

International Market Revenues

3.1

3Q22

121.5

(R\$ Billion)

1.5

3Q20

(US\$ Million)

57.6

|                      |                       | 3Q24   | 3Q23   | Δ%     | 2Q24   | Δ%    | 9M24    | 9M23   | Δ%           |
|----------------------|-----------------------|--------|--------|--------|--------|-------|---------|--------|--------------|
| Production           | Trucks <sup>1</sup>   | 38,220 | 24,592 | 55.4%  | 35,064 | 9.0%  | 102,611 | 71,765 | 43.0%        |
|                      | Trailers <sup>3</sup> | 23,578 | 25,238 | -6.6%  | 23,289 | 1.2%  | 69,705  | 69,991 | -0.4%        |
| Brazil Sales         | Trucks <sup>1</sup>   | 34,331 | 26,456 | 29.8%  | 30,287 | 13.4% | 91,098  | 79,003 | 15.3%        |
|                      | Trailers <sup>2</sup> | 22,723 | 23,717 | -4.2%  | 22,533 | 0.8%  | 67,379  | 65,787 | 2.4%         |
| Exports              | Trucks <sup>1</sup>   | 4,676  | 4,305  | 8.6%   | 3,718  | 25.8% | 11,716  | 12,467 | -6.0%        |
|                      | Trailers <sup>3</sup> | 855    | 1,521  | -43.8% | 756    | 13.1% | 2,326   | 4,204  | -44.7%       |
| <sup>1</sup> Anfavea |                       |        |        |        |        |       |         | Volun  | nes in units |