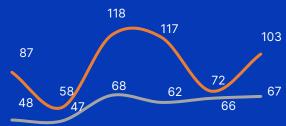

RANDONCORP

2.9

3Q23

119.1

3.1

3Q24

104.1

Consolidated Net Revenue

2.5

3Q21

86.5

International Market Revenues

3.1

3Q22

121.5

(R\$ Billion)

1.5

3Q20

(US\$ Million)

57.6

|                      |                       | 3Q24   | 3Q23   | Δ%     | 2Q24   | Δ%    | 9M24    | 9M23   | Δ%           |
|----------------------|-----------------------|--------|--------|--------|--------|-------|---------|--------|--------------|
| Production           | Trucks <sup>1</sup>   | 38,220 | 24,592 | 55.4%  | 35,064 | 9.0%  | 102,611 | 71,765 | 43.0%        |
|                      | Trailers <sup>3</sup> | 23,578 | 25,238 | -6.6%  | 23,289 | 1.2%  | 69,705  | 69,991 | -0.4%        |
| Brazil Sales         | Trucks <sup>1</sup>   | 34,331 | 26,456 | 29.8%  | 30,287 | 13.4% | 91,098  | 79,003 | 15.3%        |
|                      | Trailers <sup>2</sup> | 22,723 | 23,717 | -4.2%  | 22,533 | 0.8%  | 67,379  | 65,787 | 2.4%         |
| Exports              | Trucks <sup>1</sup>   | 4,676  | 4,305  | 8.6%   | 3,718  | 25.8% | 11,716  | 12,467 | -6.0%        |
|                      | Trailers <sup>3</sup> | 855    | 1,521  | -43.8% | 756    | 13.1% | 2,326   | 4,204  | -44.7%       |
| <sup>1</sup> Anfavea |                       |        |        |        |        |       |         | Volun  | nes in units |