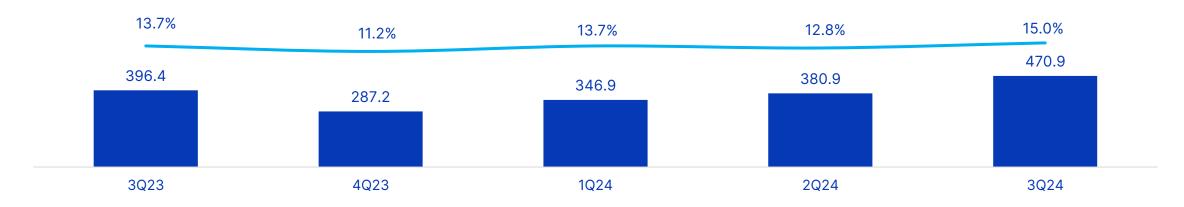

### **Consolidated** Results

| Economic Highlights                 | 3Q24      | 3Q23      | Δ%      | 2Q24      | Δ%       | 9M24       | 9M23       | Δ%       |
|-------------------------------------|-----------|-----------|---------|-----------|----------|------------|------------|----------|
| Consolidated Gross Revenue          | 3,847,658 | 3,568,314 | 7.8%    | 3,667,799 | 4.9%     | 10,660,434 | 10,223,664 | 4.3%     |
| Consolidated Net Revenue            | 3,134,566 | 2,896,681 | 8.2%    | 2,984,578 | 5.0%     | 8,656,930  | 8,331,715  | 3.9%     |
| International Market Revenues US\$1 | 104,072   | 119,121   | -12.6%  | 111,526   | -6.7%    | 308,113    | 385,401    | -20.1%   |
| Consolidated Gross Profit           | 823,930   | 697,283   | 18.2%   | 814,560   | 1.2%     | 2,324,755  | 2,209,567  | 5.2%     |
| Gross Margin (%)                    | 26.3%     | 24.1%     | 221 bps | 27.3%     | -101 bps | 26.9%      | 26.5%      | 33 bps   |
| Consolidated EBITDA                 | 470,871   | 396,374   | 18.8%   | 380,906   | 23.6%    | 1,198,642  | 1,282,978  | -6.6%    |
| EBITDA Margin (%)                   | 15.0%     | 13.7%     | 134 bps | 12.8%     | 226 bps  | 13.8%      | 15.4%      | -155 bps |
| Adjusted EBITDA                     | 475,075   | 396,374   | 19.9%   | 431,184   | 10.2%    | 1,253,124  | 1,295,608  | -3.3%    |
| Adjusted EBITDA Margin (%)          | 15.2%     | 13.7%     | 147 bps | 14.4%     | 71 bps   | 14.5%      | 15.6%      | -107 bps |
| Net Profit                          | 121,904   | 87,413    | 39.5%   | 86,983    | 40.1%    | 290,715    | 326,320    | -10.9%   |
| Net Margin (%)                      | 3.9%      | 3.0%      | 87 bps  | 2.9%      | 97 bps   | 3.4%       | 3.9%       | -56 bps  |
| Earnings per share R\$              | 0.37      | 0.27      | 39.5%   | 0.26      | 40.1%    | 0.89       | 0.99       | -10.9%   |
|                                     |           |           |         |           |          |            |            |          |