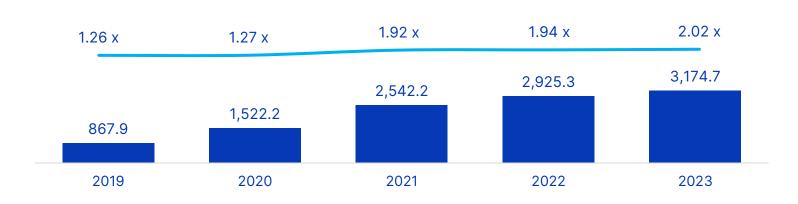

| Financial Highlights               |           |           |          |           |         |           |           |          |
|------------------------------------|-----------|-----------|----------|-----------|---------|-----------|-----------|----------|
| Equity                             | 3,079,521 | 2,944,686 | 4.6%     | 3,025,411 | 1.8%    | 3,079,521 | 2,944,686 | 4.6%     |
| Investments <sup>2</sup>           | 494,081   | 118,469   | 317.1%   | 103,110   | 379.2%  | 798,997   | 533,661   | 49.7%    |
| Net Debt                           | 4,142,641 | 3,615,885 | 14.6%    | 3,858,306 | 7.4%    | 4,142,641 | 3,615,885 | 14.6%    |
| Net Debt (Without Randon Bank)     | 2,266,869 | 2,121,322 | 6.9%     | 2,169,960 | 4.5%    | 2,266,869 | 2,121,322 | 6.9%     |
| Net Leverage                       | 2.79 x    | 2.25 x    | 23.8%    | 2.73 x    | 2.0%    | 2.79 x    | 2.25 x    | 23.8%    |
| Net Leverage (Without Randon Bank) | 1.55 x    | 1.35 x    | 14.9%    | 1.57 x    | -1.1%   | 1.55 x    | 1.35 x    | 14.9%    |
| ROE (last 12 months)               | 12.5%     | 15.1%     | -270 bps | 11.2%     | 124 bps | 12.5%     | 15.1%     | -270 bps |
| ROIC (last 12 months)              | 9.5%      | 13.0%     | -356 bps | 8.7%      | 76 bps  | 9.5%      | 13.0%     | -356 bps |