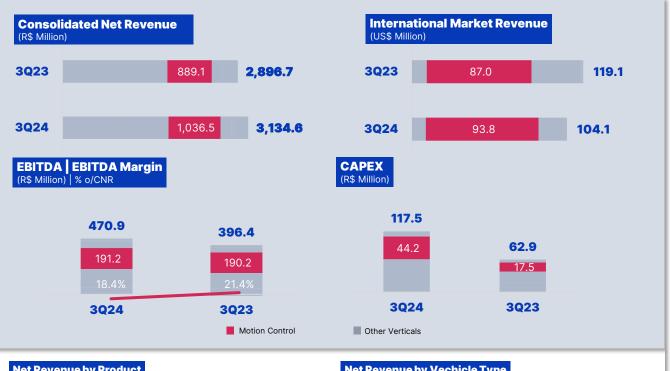

### **Consolidated** Results

| Economic Highlights                 | 3Q24      | 3Q23      | Δ%      | 2Q24      | Δ%       | 9M24       | 9M23       | Δ%       |
|-------------------------------------|-----------|-----------|---------|-----------|----------|------------|------------|----------|
| Consolidated Gross Revenue          | 3,847,658 | 3,568,314 | 7.8%    | 3,667,799 | 4.9%     | 10,660,434 | 10,223,664 | 4.3%     |
| Consolidated Net Revenue            | 3,134,566 | 2,896,681 | 8.2%    | 2,984,578 | 5.0%     | 8,656,930  | 8,331,715  | 3.9%     |
| International Market Revenues US\$1 | 104,072   | 119,121   | -12.6%  | 111,526   | -6.7%    | 308,113    | 385,401    | -20.1%   |
| Consolidated Gross Profit           | 823,930   | 697,283   | 18.2%   | 814,560   | 1.2%     | 2,324,755  | 2,209,567  | 5.2%     |
| Gross Margin (%)                    | 26.3%     | 24.1%     | 221 bps | 27.3%     | -101 bps | 26.9%      | 26.5%      | 33 bps   |
| Consolidated EBITDA                 | 470,871   | 396,374   | 18.8%   | 380,906   | 23.6%    | 1,198,642  | 1,282,978  | -6.6%    |
| EBITDA Margin (%)                   | 15.0%     | 13.7%     | 134 bps | 12.8%     | 226 bps  | 13.8%      | 15.4%      | -155 bps |
| Adjusted EBITDA                     | 475,075   | 396,374   | 19.9%   | 431,184   | 10.2%    | 1,253,124  | 1,295,608  | -3.3%    |
| Adjusted EBITDA Margin (%)          | 15.2%     | 13.7%     | 147 bps | 14.4%     | 71 bps   | 14.5%      | 15.6%      | -107 bps |
| Net Profit                          | 121,904   | 87,413    | 39.5%   | 86,983    | 40.1%    | 290,715    | 326,320    | -10.9%   |
| Net Margin (%)                      | 3.9%      | 3.0%      | 87 bps  | 2.9%      | 97 bps   | 3.4%       | 3.9%       | -56 bps  |
| Earnings per share R\$              | 0.37      | 0.27      | 39.5%   | 0.26      | 40.1%    | 0.89       | 0.99       | -10.9%   |
|                                     |           |           |         |           |          |            |            |          |

RANDONCORP

2.9

3Q23

119.1

3.1

3Q24

104.1

Consolidated Net Revenue

2.5

3Q21

86.5

International Market Revenues

3.1

3Q22

121.5

(R\$ Billion)

1.5

3Q20

(US\$ Million)

57.6

|                      |                       | 3Q24   | 3Q23   | Δ%     | 2Q24   | Δ%    | 9M24    | 9M23   | Δ%           |
|----------------------|-----------------------|--------|--------|--------|--------|-------|---------|--------|--------------|
| Production           | Trucks <sup>1</sup>   | 38,220 | 24,592 | 55.4%  | 35,064 | 9.0%  | 102,611 | 71,765 | 43.0%        |
|                      | Trailers <sup>3</sup> | 23,578 | 25,238 | -6.6%  | 23,289 | 1.2%  | 69,705  | 69,991 | -0.4%        |
| Brazil Sales         | Trucks <sup>1</sup>   | 34,331 | 26,456 | 29.8%  | 30,287 | 13.4% | 91,098  | 79,003 | 15.3%        |
|                      | Trailers <sup>2</sup> | 22,723 | 23,717 | -4.2%  | 22,533 | 0.8%  | 67,379  | 65,787 | 2.4%         |
| Exports              | Trucks <sup>1</sup>   | 4,676  | 4,305  | 8.6%   | 3,718  | 25.8% | 11,716  | 12,467 | -6.0%        |
|                      | Trailers <sup>3</sup> | 855    | 1,521  | -43.8% | 756    | 13.1% | 2,326   | 4,204  | -44.7%       |
| <sup>1</sup> Anfavea |                       |        |        |        |        |       |         | Volun  | nes in units |