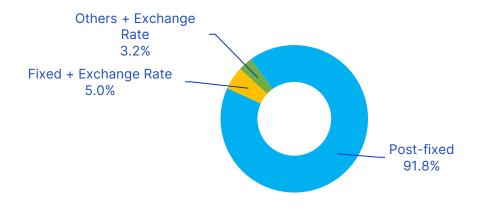

| Financial Highlights               |           |           |          |           |         |           |           |          |
|------------------------------------|-----------|-----------|----------|-----------|---------|-----------|-----------|----------|
| Equity                             | 3,079,521 | 2,944,686 | 4.6%     | 3,025,411 | 1.8%    | 3,079,521 | 2,944,686 | 4.6%     |
| Investments <sup>2</sup>           | 494,081   | 118,469   | 317.1%   | 103,110   | 379.2%  | 798,997   | 533,661   | 49.7%    |
| Net Debt                           | 4,142,641 | 3,615,885 | 14.6%    | 3,858,306 | 7.4%    | 4,142,641 | 3,615,885 | 14.6%    |
| Net Debt (Without Randon Bank)     | 2,266,869 | 2,121,322 | 6.9%     | 2,169,960 | 4.5%    | 2,266,869 | 2,121,322 | 6.9%     |
| Net Leverage                       | 2.79 x    | 2.25 x    | 23.8%    | 2.73 x    | 2.0%    | 2.79 x    | 2.25 x    | 23.8%    |
| Net Leverage (Without Randon Bank) | 1.55 x    | 1.35 x    | 14.9%    | 1.57 x    | -1.1%   | 1.55 x    | 1.35 x    | 14.9%    |
| ROE (last 12 months)               | 12.5%     | 15.1%     | -270 bps | 11.2%     | 124 bps | 12.5%     | 15.1%     | -270 bps |
| ROIC (last 12 months)              | 9.5%      | 13.0%     | -356 bps | 8.7%      | 76 bps  | 9.5%      | 13.0%     | -356 bps |