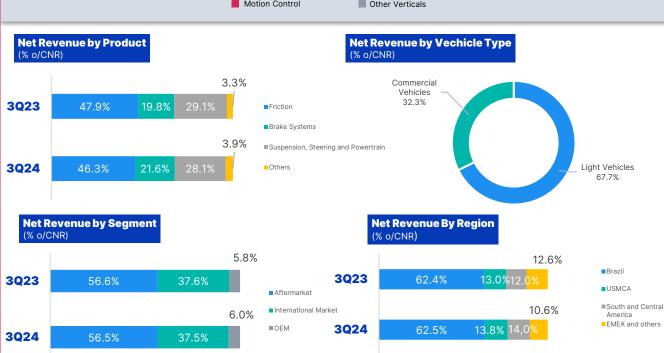

## **R** Auto Parts

|                               |         | 3Q24    |         | 3Q23    |          |         | 2Q24    |          |         | 9M24    |         | 9M23    |          |
|-------------------------------|---------|---------|---------|---------|----------|---------|---------|----------|---------|---------|---------|---------|----------|
|                               | Units   | Revenue | Units   | Revenue | Δ% Units | Units   | Revenue | Δ% Units | Units   | Revenue | Units   | Revenue | Δ% Units |
| Brakes (units)                | 256,329 | 318,817 | 209,714 | 233,934 | 22.2%    | 243,821 | 276,209 | 5.1%     | 716,301 | 847,175 | 618,648 | 652,191 | 15.8%    |
| Coupling Systems (units)      | 36,464  | 158,185 | 31,588  | 139,747 | 15.4%    | 38,033  | 165,109 | -4.1%    | 109,557 | 480,355 | 97,835  | 425,473 | 12.0%    |
| Axles and Suspensions (units) | 49,386  | 360,230 | 42,337  | 321,383 | 16.6%    | 48,871  | 340,064 | 1.1%     | 136,526 | 963,943 | 123,076 | 955,552 | 10.9%    |
| Foundry and Machining (Tons)  | 26,583  | 211,033 | 20,563  | 152,290 | 29.3%    | 24,345  | 192,214 | 9.2%     | 72,858  | 586,153 | 63,008  | 457,508 | 15.6%    |

#### Volumes and Net Revenue

|                                                                |        | 3Q24    |        | 3Q23    |          |        | 2Q24    |          |        | 9M24      |        | 9M23             |         |
|----------------------------------------------------------------|--------|---------|--------|---------|----------|--------|---------|----------|--------|-----------|--------|------------------|---------|
|                                                                | Units  | Revenue | Units  | Revenue | Δ% Units | Units  | Revenue | Δ% Units | Units  | Revenue   | Units  | Revenue <b>A</b> | % Units |
| Friction Materials (Thousand/un.) <sup>1</sup>                 | 28,137 | 480,171 | 26,079 | 425,627 | 7.9%     | 26,811 | 467,299 | 4.9%     | 79,686 | 1,366,946 | 77,508 | 1,273,441        | 2.8%    |
| Comp. for the Braking Systems<br>(Thousand/un.)                | 2,980  | 224,329 | 2,296  | 176,052 | 29.8%    | 2,556  | 193,622 | 16.6%    | 7,766  | 570,930   | 7,055  | 522,634          | 10.1%   |
| Comp. Suspension, Steering and Powertrain Syst. (Thousand/un.) | 5,774  | 291,668 | 5,247  | 258,445 | 10.0%    | 5,501  | 272,122 | 5.0%     | 15,737 | 796,772   | 14,789 | 735,631          | 6.4%    |
| Others <sup>2</sup>                                            |        | 40,324  |        | 28,941  |          |        | 47,228  |          |        | 123,369   |        | 115,687          |         |