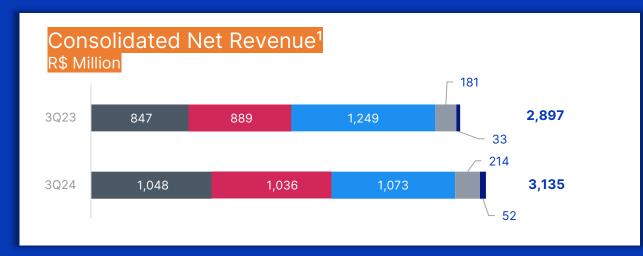

### **Consolidated** Results

| Economic Highlights                 | 3Q24      | 3Q23      | Δ%      | 2Q24      | Δ%       | 9M24       | 9M23       | Δ%       |
|-------------------------------------|-----------|-----------|---------|-----------|----------|------------|------------|----------|
| Consolidated Gross Revenue          | 3,847,658 | 3,568,314 | 7.8%    | 3,667,799 | 4.9%     | 10,660,434 | 10,223,664 | 4.3%     |
| Consolidated Net Revenue            | 3,134,566 | 2,896,681 | 8.2%    | 2,984,578 | 5.0%     | 8,656,930  | 8,331,715  | 3.9%     |
| International Market Revenues US\$1 | 104,072   | 119,121   | -12.6%  | 111,526   | -6.7%    | 308,113    | 385,401    | -20.1%   |
| Consolidated Gross Profit           | 823,930   | 697,283   | 18.2%   | 814,560   | 1.2%     | 2,324,755  | 2,209,567  | 5.2%     |
| Gross Margin (%)                    | 26.3%     | 24.1%     | 221 bps | 27.3%     | -101 bps | 26.9%      | 26.5%      | 33 bps   |
| Consolidated EBITDA                 | 470,871   | 396,374   | 18.8%   | 380,906   | 23.6%    | 1,198,642  | 1,282,978  | -6.6%    |
| EBITDA Margin (%)                   | 15.0%     | 13.7%     | 134 bps | 12.8%     | 226 bps  | 13.8%      | 15.4%      | -155 bps |
| Adjusted EBITDA                     | 475,075   | 396,374   | 19.9%   | 431,184   | 10.2%    | 1,253,124  | 1,295,608  | -3.3%    |
| Adjusted EBITDA Margin (%)          | 15.2%     | 13.7%     | 147 bps | 14.4%     | 71 bps   | 14.5%      | 15.6%      | -107 bps |
| Net Profit                          | 121,904   | 87,413    | 39.5%   | 86,983    | 40.1%    | 290,715    | 326,320    | -10.9%   |
| Net Margin (%)                      | 3.9%      | 3.0%      | 87 bps  | 2.9%      | 97 bps   | 3.4%       | 3.9%       | -56 bps  |
| Earnings per share R\$              | 0.37      | 0.27      | 39.5%   | 0.26      | 40.1%    | 0.89       | 0.99       | -10.9%   |
|                                     |           |           |         |           |          |            |            |          |

RANDONCORP

2.9

3Q23

119.1

3.1

3Q24

104.1

Consolidated Net Revenue