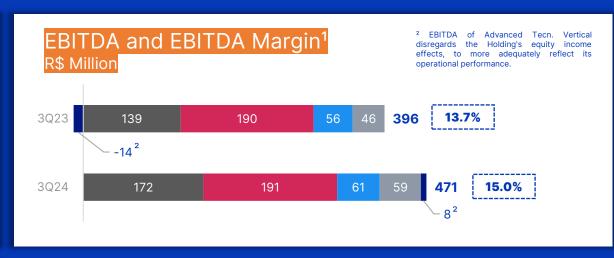

### **Consolidated** Results

| Economic Highlights                 | 3Q24      | 3Q23      | Δ%      | 2Q24      | Δ%       | 9M24       | 9M23       | Δ%       |
|-------------------------------------|-----------|-----------|---------|-----------|----------|------------|------------|----------|
| Consolidated Gross Revenue          | 3,847,658 | 3,568,314 | 7.8%    | 3,667,799 | 4.9%     | 10,660,434 | 10,223,664 | 4.3%     |
| Consolidated Net Revenue            | 3,134,566 | 2,896,681 | 8.2%    | 2,984,578 | 5.0%     | 8,656,930  | 8,331,715  | 3.9%     |
| International Market Revenues US\$1 | 104,072   | 119,121   | -12.6%  | 111,526   | -6.7%    | 308,113    | 385,401    | -20.1%   |
| Consolidated Gross Profit           | 823,930   | 697,283   | 18.2%   | 814,560   | 1.2%     | 2,324,755  | 2,209,567  | 5.2%     |
| Gross Margin (%)                    | 26.3%     | 24.1%     | 221 bps | 27.3%     | -101 bps | 26.9%      | 26.5%      | 33 bps   |
| Consolidated EBITDA                 | 470,871   | 396,374   | 18.8%   | 380,906   | 23.6%    | 1,198,642  | 1,282,978  | -6.6%    |
| EBITDA Margin (%)                   | 15.0%     | 13.7%     | 134 bps | 12.8%     | 226 bps  | 13.8%      | 15.4%      | -155 bps |
| Adjusted EBITDA                     | 475,075   | 396,374   | 19.9%   | 431,184   | 10.2%    | 1,253,124  | 1,295,608  | -3.3%    |
| Adjusted EBITDA Margin (%)          | 15.2%     | 13.7%     | 147 bps | 14.4%     | 71 bps   | 14.5%      | 15.6%      | -107 bps |
| Net Profit                          | 121,904   | 87,413    | 39.5%   | 86,983    | 40.1%    | 290,715    | 326,320    | -10.9%   |
| Net Margin (%)                      | 3.9%      | 3.0%      | 87 bps  | 2.9%      | 97 bps   | 3.4%       | 3.9%       | -56 bps  |
| Earnings per share R\$              | 0.37      | 0.27      | 39.5%   | 0.26      | 40.1%    | 0.89       | 0.99       | -10.9%   |
|                                     |           |           |         |           |          |            |            |          |