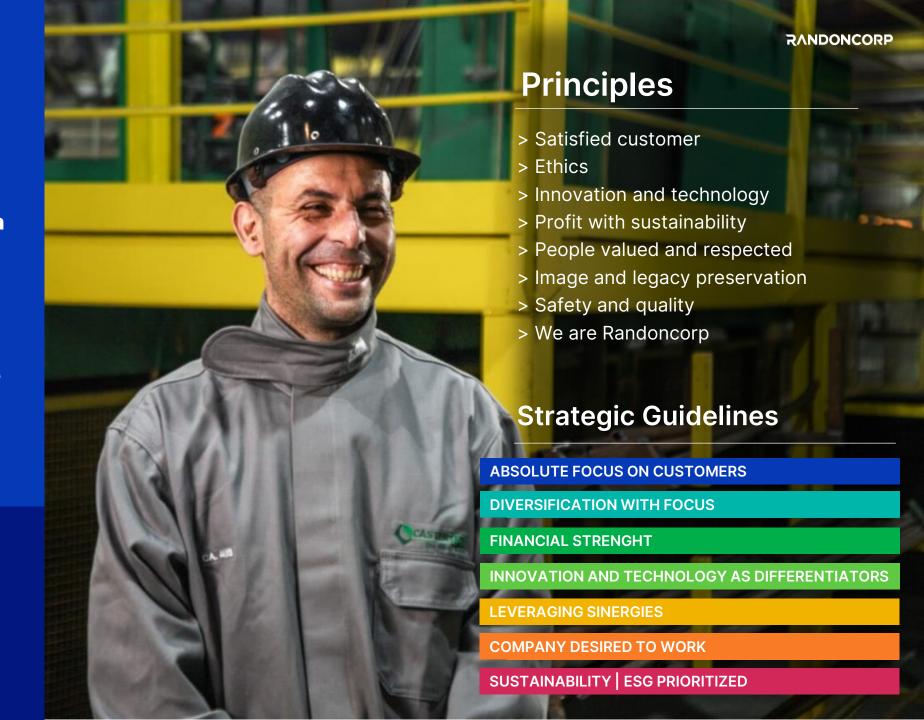

#### **Main Figures**

IPO

1974

MARKET CAP

R\$ 3.3 BILLION

**SHARES** 

RAPT3 RAPT4

**EMPLOYEES** 

16,995

**32** factories

advanced technology units.