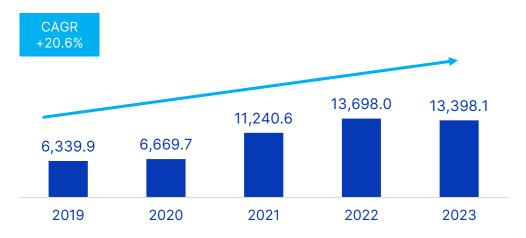

RANDONCORP

2.9

3Q23

119.1

3.1

3Q24

104.1

Consolidated Net Revenue

2.5

3Q21

86.5

International Market Revenues

3.1

3Q22

121.5

(R\$ Billion)

1.5

3Q20

(US\$ Million)

57.6

|                      |                       | 3Q24   | 3Q23   | Δ%     | 2Q24   | Δ%    | 9M24    | 9M23   | Δ%           |
|----------------------|-----------------------|--------|--------|--------|--------|-------|---------|--------|--------------|
| Production           | Trucks <sup>1</sup>   | 38,220 | 24,592 | 55.4%  | 35,064 | 9.0%  | 102,611 | 71,765 | 43.0%        |
|                      | Trailers <sup>3</sup> | 23,578 | 25,238 | -6.6%  | 23,289 | 1.2%  | 69,705  | 69,991 | -0.4%        |
| Brazil Sales         | Trucks <sup>1</sup>   | 34,331 | 26,456 | 29.8%  | 30,287 | 13.4% | 91,098  | 79,003 | 15.3%        |
|                      | Trailers <sup>2</sup> | 22,723 | 23,717 | -4.2%  | 22,533 | 0.8%  | 67,379  | 65,787 | 2.4%         |
| Exports              | Trucks <sup>1</sup>   | 4,676  | 4,305  | 8.6%   | 3,718  | 25.8% | 11,716  | 12,467 | -6.0%        |
|                      | Trailers <sup>3</sup> | 855    | 1,521  | -43.8% | 756    | 13.1% | 2,326   | 4,204  | -44.7%       |
| <sup>1</sup> Anfavea |                       |        |        |        |        |       |         | Volun  | nes in units |