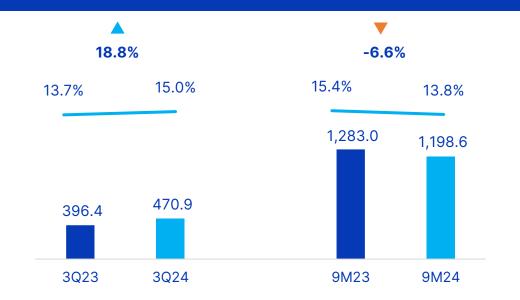

### **Consolidated** Results

| Economic Highlights                 | 3Q24      | 3Q23      | Δ%      | 2Q24      | Δ%       | 9M24       | 9M23       | Δ%       |
|-------------------------------------|-----------|-----------|---------|-----------|----------|------------|------------|----------|
| Consolidated Gross Revenue          | 3,847,658 | 3,568,314 | 7.8%    | 3,667,799 | 4.9%     | 10,660,434 | 10,223,664 | 4.3%     |
| Consolidated Net Revenue            | 3,134,566 | 2,896,681 | 8.2%    | 2,984,578 | 5.0%     | 8,656,930  | 8,331,715  | 3.9%     |
| International Market Revenues US\$1 | 104,072   | 119,121   | -12.6%  | 111,526   | -6.7%    | 308,113    | 385,401    | -20.1%   |
| Consolidated Gross Profit           | 823,930   | 697,283   | 18.2%   | 814,560   | 1.2%     | 2,324,755  | 2,209,567  | 5.2%     |
| Gross Margin (%)                    | 26.3%     | 24.1%     | 221 bps | 27.3%     | -101 bps | 26.9%      | 26.5%      | 33 bps   |
| Consolidated EBITDA                 | 470,871   | 396,374   | 18.8%   | 380,906   | 23.6%    | 1,198,642  | 1,282,978  | -6.6%    |
| EBITDA Margin (%)                   | 15.0%     | 13.7%     | 134 bps | 12.8%     | 226 bps  | 13.8%      | 15.4%      | -155 bps |
| Adjusted EBITDA                     | 475,075   | 396,374   | 19.9%   | 431,184   | 10.2%    | 1,253,124  | 1,295,608  | -3.3%    |
| Adjusted EBITDA Margin (%)          | 15.2%     | 13.7%     | 147 bps | 14.4%     | 71 bps   | 14.5%      | 15.6%      | -107 bps |
| Net Profit                          | 121,904   | 87,413    | 39.5%   | 86,983    | 40.1%    | 290,715    | 326,320    | -10.9%   |
| Net Margin (%)                      | 3.9%      | 3.0%      | 87 bps  | 2.9%      | 97 bps   | 3.4%       | 3.9%       | -56 bps  |
| Earnings per share R\$              | 0.37      | 0.27      | 39.5%   | 0.26      | 40.1%    | 0.89       | 0.99       | -10.9%   |
|                                     |           |           |         |           |          |            |            |          |