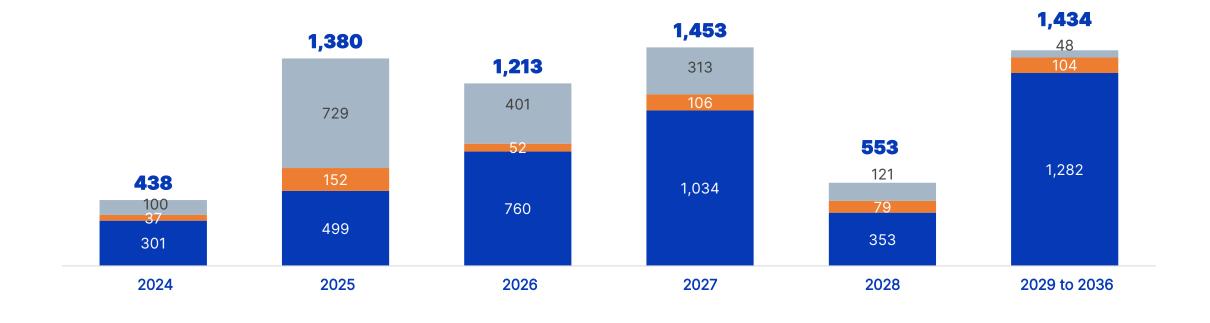

#### **International Markets Revenues** US\$ Million





#### International Markets Revenues by Region | US\$ Million



#### Gross Profit | Gross Margin | R\$ Million | %





COGS 3Q24 R\$ 2.3 B (73.7% o/CNR)

#### **COGS DISTRIBUTION 3Q24**





#### EBITDA | EBITDA Margin | R\$ Million | %





#### EBITDA | Quarterly EBITDA Margin | R\$ Million | %



## Financial Results

#### Net Profit | Net Margin | R\$ Million | %





Net Profit | Quarterly Net Margin | R\$ Million | %



## Indebtedness

#### **Gross Debt Indexes**



#### Origin of Debt<sup>1</sup> | Short and Long Term



<sup>1</sup> Does not consider business combination values

#### Indebtedness | Net Debt / EBITDA | R\$ Million





## Indebtedness

■ Domestic Currency

#### Schedule Of Debt Payment | R\$ Million



■ Foreign Currency

■ Randon Bank

## Quarterly Information

|                                  | 3Q23    | 4Q23    | 2023     | 1Q24    | 2Q24    | 3Q24    |
|----------------------------------|---------|---------|----------|---------|---------|---------|
| Net Revenue                      | 3,199.8 | 2,816.8 | 12,086.7 | 2,805.3 | 3,316.3 | 3,423.0 |
| % Auto Parts                     | 26.5%   | 28.0%   | 27.1%    | 30.5%   | 29.4%   | 30.6%   |
| % Motion Control                 | 27.8%   | 26.3%   | 28.0%    | 30.0%   | 29.6%   | 30.3%   |
| % OEM                            | 39.0%   | 37.5%   | 37.6%    | 31.0%   | 33.3%   | 31.3%   |
| % Financial and Digital Services | 5.7%    | 6.6%    | 5.8%     | 6.8%    | 6.2%    | 6.2%    |
| % Advanced Technology and HQ     | 1.0%    | 1.5%