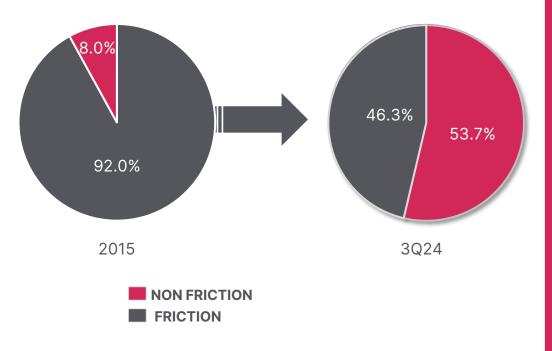

The friction materials volume changed in the total for the year 2023, due to adjustments in the accounting of parts and a reclassification in 1H24 with the line of components for brake systems.