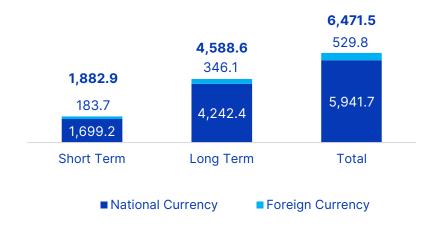

| Financial Highlights               |           |           |          |           |         |           |           |          |
|------------------------------------|-----------|-----------|----------|-----------|---------|-----------|-----------|----------|
| Equity                             | 3,079,521 | 2,944,686 | 4.6%     | 3,025,411 | 1.8%    | 3,079,521 | 2,944,686 | 4.6%     |
| Investments <sup>2</sup>           | 494,081   | 118,469   | 317.1%   | 103,110   | 379.2%  | 798,997   | 533,661   | 49.7%    |
| Net Debt                           | 4,142,641 | 3,615,885 | 14.6%    | 3,858,306 | 7.4%    | 4,142,641 | 3,615,885 | 14.6%    |
| Net Debt (Without Randon Bank)     | 2,266,869 | 2,121,322 | 6.9%     | 2,169,960 | 4.5%    | 2,266,869 | 2,121,322 | 6.9%     |
| Net Leverage                       | 2.79 x    | 2.25 x    | 23.8%    | 2.73 x    | 2.0%    | 2.79 x    | 2.25 x    | 23.8%    |
| Net Leverage (Without Randon Bank) | 1.55 x    | 1.35 x    | 14.9%    | 1.57 x    | -1.1%   | 1.55 x    | 1.35 x    | 14.9%    |
| ROE (last 12 months)               | 12.5%     | 15.1%     | -270 bps | 11.2%     | 124 bps | 12.5%     | 15.1%     | -270 bps |
| ROIC (last 12 months)              | 9.5%      | 13.0%     | -356 bps | 8.7%      | 76 bps  | 9.5%      | 13.0%     | -356 bps |