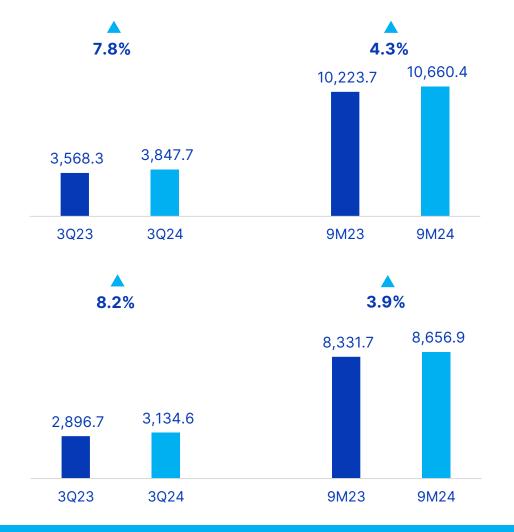

### **Consolidated** Results

| Economic Highlights                 | 3Q24      | 3Q23      | Δ%      | 2Q24      | Δ%       | 9M24       | 9M23       | Δ%       |
|-------------------------------------|-----------|-----------|---------|-----------|----------|------------|------------|----------|
| Consolidated Gross Revenue          | 3,847,658 | 3,568,314 | 7.8%    | 3,667,799 | 4.9%     | 10,660,434 | 10,223,664 | 4.3%     |
| Consolidated Net Revenue            | 3,134,566 | 2,896,681 | 8.2%    | 2,984,578 | 5.0%     | 8,656,930  | 8,331,715  | 3.9%     |
| International Market Revenues US\$1 | 104,072   | 119,121   | -12.6%  | 111,526   | -6.7%    | 308,113    | 385,401    | -20.1%   |
| Consolidated Gross Profit           | 823,930   | 697,283   | 18.2%   | 814,560   | 1.2%     | 2,324,755  | 2,209,567  | 5.2%     |
| Gross Margin (%)                    | 26.3%     | 24.1%     | 221 bps | 27.3%     | -101 bps | 26.9%      | 26.5%      | 33 bps   |
| Consolidated EBITDA                 | 470,871   | 396,374   | 18.8%   | 380,906   | 23.6%    | 1,198,642  | 1,282,978  | -6.6%    |
| EBITDA Margin (%)                   | 15.0%     | 13.7%     | 134 bps | 12.8%     | 226 bps  | 13.8%      | 15.4%      | -155 bps |
| Adjusted EBITDA                     | 475,075   | 396,374   | 19.9%   | 431,184   | 10.2%    | 1,253,124  | 1,295,608  | -3.3%    |
| Adjusted EBITDA Margin (%)          | 15.2%     | 13.7%     | 147 bps | 14.4%     | 71 bps   | 14.5%      | 15.6%      | -107 bps |
| Net Profit                          | 121,904   | 87,413    | 39.5%   | 86,983    | 40.1%    | 290,715    | 326,320    | -10.9%   |
| Net Margin (%)                      | 3.9%      | 3.0%      | 87 bps  | 2.9%      | 97 bps   | 3.4%       | 3.9%       | -56 bps  |
| Earnings per share R\$              | 0.37      | 0.27      | 39.5%   | 0.26      | 40.1%    | 0.89       | 0.99       | -10.9%   |
|                                     |           |           |         |           |          |            |            |          |

RANDONCORP

2.9

3Q23

119.1

3.1

3Q24

104.1

Consolidated Net Revenue