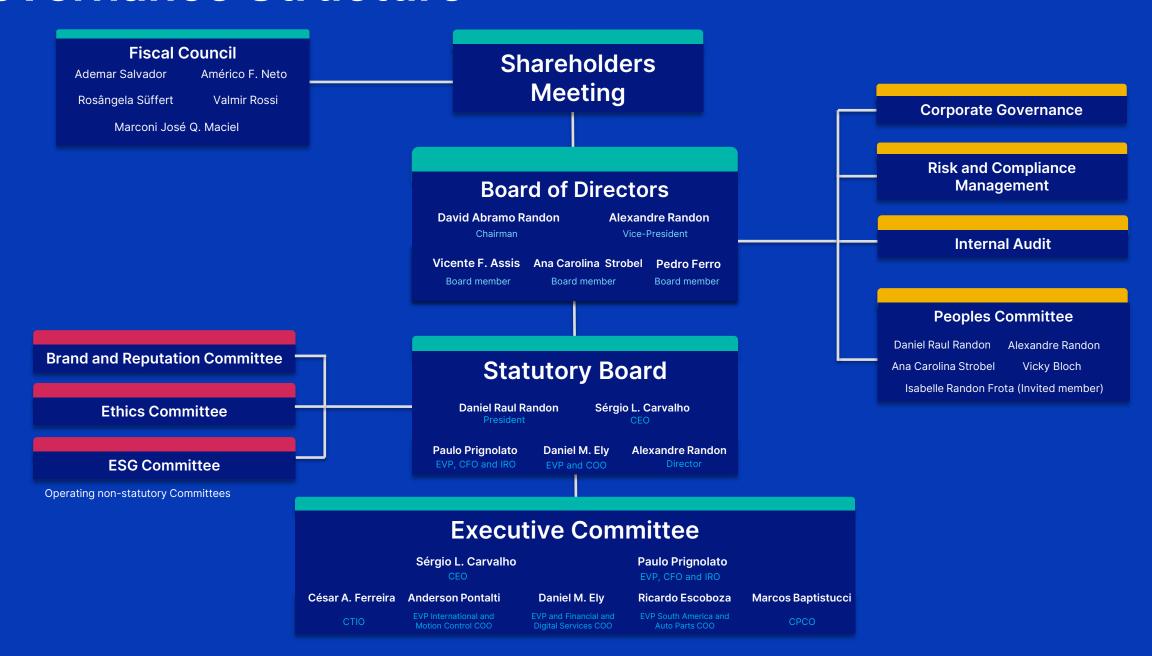

Brasil
- Randon Argentina
- Suspensys

#### 2000 - 2009

- Castertech Caxias do Sul
- Centro Tecnológico Randon
- Fras-le China
- Randon Bank
- Fras-le Europe
- Fras-le México

#### 2010 - 2019

- Controil
- Armetal, Farloc and Fanacif
- ASK Fras-le
- Fremax
- Jurid
- Fras-le Panamericana
- Randon Chapecó
- Randon Araraquara
- Randon Triel-HT
- Suspensys México
- Randon Linhares

#### 2020...

- Randon Ventures
- Nakata
- Master Flores da Cunha
- Conexo
- Castertech Usinagem
- Castertech Schroeder
- Castertech Indaiatuba
- Auttom
- NIONE
- Hercules
- Randon Venice
- Castertech Mogi Guaçu
- Addiante
- Juratek
- O DB Server
- Suspensys Mogi Guaçu

### Corporate Organization Chart Randoncorp







## Leader in the main segments of activity

## Strong brands



### **Governance Structure**







Adherence to the practices recommended by the Securities and Exchange Commission Resolution 80.

FREE FLOAT

60.1%

**TAG ALONG** 

80%

47,510

Shareholders at the end of 3Q24

#### Shareholder's Profile





<sup>1</sup> Investment clubs and funds

<sup>2</sup> Companies, banks, brokers and associations



## Our **SESG Ambition**

## ENVIRONMAN LANDEN TO THE TANK THE TENDE THE TENDE THE TENK THE TENDE THE TENDE THE TENDE THE TENDE THE TENDE THE TENDE T **Ambition** GOVERNANCE

#### **Public commitments**

- > Reduce greenhouse gas emissions by 40% by 2030.
- Zero waste disposal in industrial landfills and reuse 100% of the effluent treated by 2025.
- Double the number of women in leadership positions by 2025.
- > Zero serious accidents.
- Increase annual net revenue generated by n