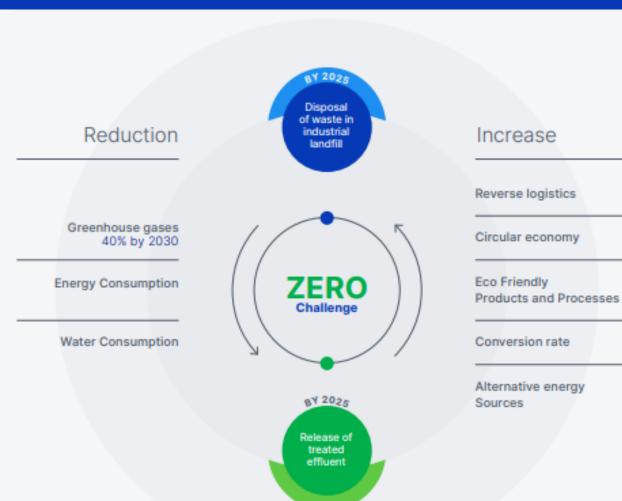

#### **Public commitments**

- > Reduce greenhouse gas emissions by 40% by 2030.
- Zero waste disposal in industrial landfills and reuse 100% of the effluent treated by 2025.
- Double the number of women in leadership positions by 2025.
- > Zero serious accidents.
- Increase annual net revenue generated by new products.

#### Data from 2023

- > 50% of effluents reused
- > 85% raw material conversion rate
- > R\$ 3.7 M Invested in the Green Boiler project
- > 2.41
  Emissions intensity