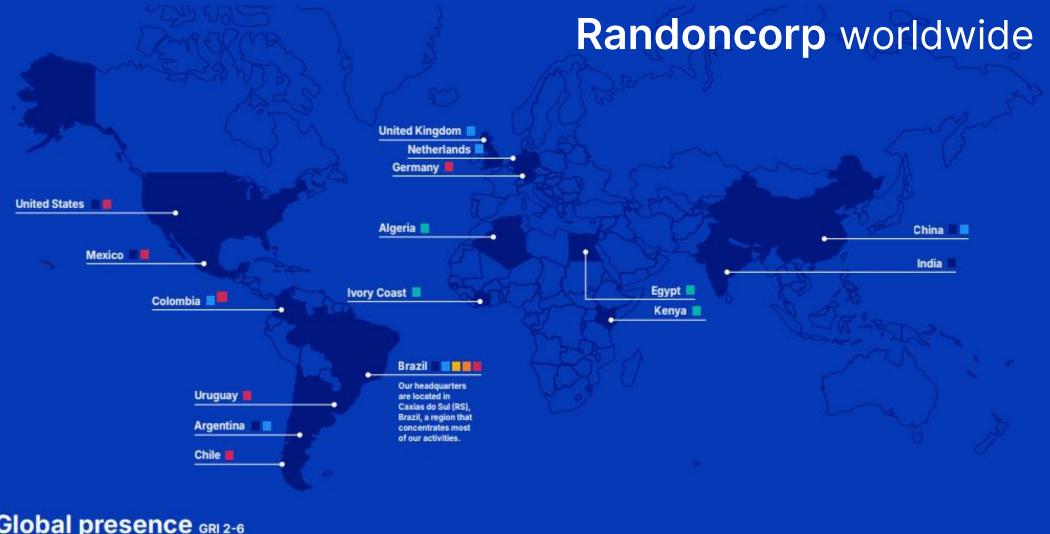

#### Coverage

13 industrial units, being 12 in Brazil and 1 abroad.

#### Coverage

9 industrial units (5 in Brazil and 4 abroad), 9 warehouses (1 in Brazil and 8 abroad), 5 sales offices abroad and 1 technological center.

#### Coverage

8 industrial units, being 6 in Brazil and 2 abroad, 1 warehouse, 1 sales office and 4 strategic partners.