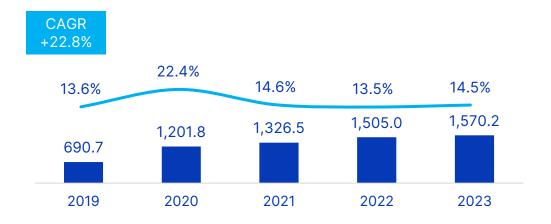

RANDONCORP

2.9

3Q23

119.1

3.1

3Q24

104.1

Consolidated Net Revenue

2.5

3Q21

86.5

International Market Revenues

3.1

3Q22

121.5

(R\$ Billion)

1.5

3Q20

(US\$ Million)

57.6

|                      |                       | 3Q24   | 3Q23   | Δ%     | 2Q24   | Δ%    | 9M24    | 9M23   | Δ%           |
|----------------------|-----------------------|--------|--------|--------|--------|-------|---------|--------|--------------|
| Production           | Trucks <sup>1</sup>   | 38,220 | 24,592 | 55.4%  | 35,064 | 9.0%  | 102,611 | 71,765 | 43.0%        |
|                      | Trailers <sup>3</sup> | 23,578 | 25,238 | -6.6%  | 23,289 | 1.2%  | 69,705  | 69,991 | -0.4%        |
| Brazil Sales         | Trucks <sup>1</sup>   | 34,331 | 26,456 | 29.8%  | 30,287 | 13.4% | 91,098  | 79,003 | 15.3%        |
|                      | Trailers <sup>2</sup> | 22,723 | 23,717 | -4.2%  | 22,533 | 0.8%  | 67,379  | 65,787 | 2.4%         |
| Exports              | Trucks <sup>1</sup>   | 4,676  | 4,305  | 8.6%   | 3,718  | 25.8% | 11,716  | 12,467 | -6.0%        |
|                      | Trailers <sup>3</sup> | 855    | 1,521  | -43.8% | 756    | 13.1% | 2,326   | 4,204  | -44.7%       |
| <sup>1</sup> Anfavea |                       |        |        |        |        |       |         | Volun  | nes in units |