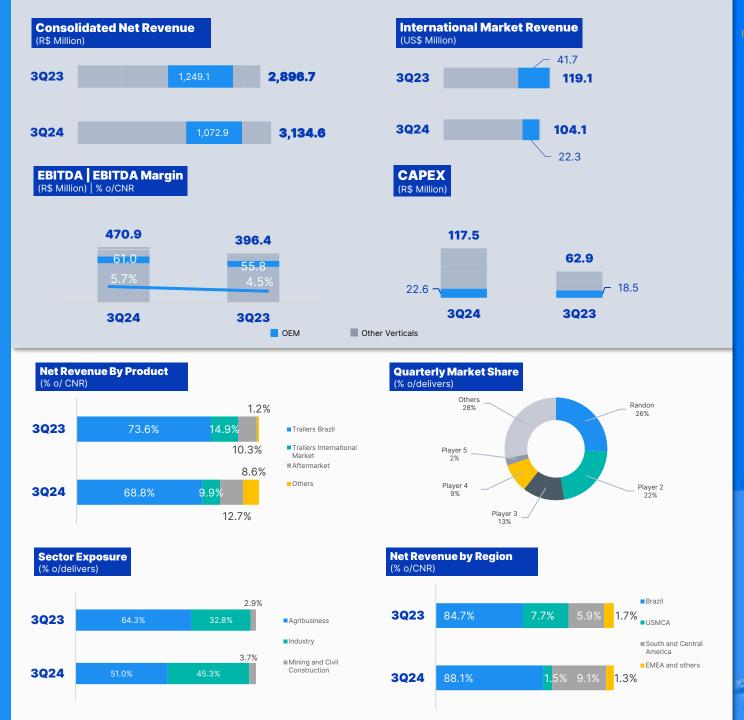

### **Consolidated** Results

| Economic Highlights                 | 3Q24      | 3Q23      | Δ%      | 2Q24      | Δ%       | 9M24       | 9M23       | Δ%       |
|-------------------------------------|-----------|-----------|---------|-----------|----------|------------|------------|----------|
| Consolidated Gross Revenue          | 3,847,658 | 3,568,314 | 7.8%    | 3,667,799 | 4.9%     | 10,660,434 | 10,223,664 | 4.3%     |
| Consolidated Net Revenue            | 3,134,566 | 2,896,681 | 8.2%    | 2,984,578 | 5.0%     | 8,656,930  | 8,331,715  | 3.9%     |
| International Market Revenues US\$1 | 104,072   | 119,121   | -12.6%  | 111,526   | -6.7%    | 308,113    | 385,401    | -20.1%   |
| Consolidated Gross Profit           | 823,930   | 697,283   | 18.2%   | 814,560   | 1.2%     | 2,324,755  | 2,209,567  | 5.2%     |
| Gross Margin (%)                    | 26.3%     | 24.1%     | 221 bps | 27.3%     | -101 bps | 26.9%      | 26.5%      | 33 bps   |
| Consolidated EBITDA                 | 470,871   | 396,374   | 18.8%   | 380,906   | 23.6%    | 1,198,642  | 1,282,978  | -6.6%    |
| EBITDA Margin (%)                   | 15.0%     | 13.7%     | 134 bps | 12.8%     | 226 bps  | 13.8%      | 15.4%      | -155 bps |
| Adjusted EBITDA                     | 475,075   | 396,374   | 19.9%   | 431,184   | 10.2%    | 1,253,124  | 1,295,608  | -3.3%    |
| Adjusted EBITDA Margin (%)          | 15.2%     | 13.7%     | 147 bps | 14.4%     | 71 bps   | 14.5%      | 15.6%      | -107 bps |
| Net Profit                          | 121,904   | 87,413    | 39.5%   | 86,983    | 40.1%    | 290,715    | 326,320    | -10.9%   |
| Net Margin (%)                      | 3.9%      | 3.0%      | 87 bps  | 2.9%      | 97 bps   | 3.4%       | 3.9%       | -56 bps  |
| Earnings per share R\$              | 0.37      | 0.27      | 39.5%   | 0.26      | 40.1%    | 0.89       | 0.99       | -10.9%   |
|                                     |           |           |         |           |          |            |            |          |

| Financial Highlights               |           |           |          |           |         |           |           |          |
|------------------------------------|-----------|-----------|----------|-----------|---------|-----------|-----------|----------|
| Equity                             | 3,079,521 | 2,944,686 | 4.6%     | 3,025,411 | 1.8%    | 3,079,521 | 2,944,686 | 4.6%     |
| Investments <sup>2</sup>           | 494,081   | 118,469   | 317.1%   | 103,110   | 379.2%  | 798,997   | 533,661   | 49.7%    |
| Net Debt                           | 4,142,641 | 3,615,885 | 14.6%    | 3,858,306 | 7.4%    | 4,142,641 | 3,615,885 | 14.6%    |
| Net Debt (Without Randon Bank)     | 2,266,869 | 2,121,322 | 6.9%     | 2,169,960 | 4.5%    | 2,266,869 | 2,121,322 | 6.9%     |
| Net Leverage                       | 2.79 x    | 2.25 x    | 23.8%    | 2.73 x    | 2.0%    | 2.79 x    | 2.25 x    | 23.8%    |
| Net Leverage (Without Randon Bank) | 1.55 x    | 1.35 x    | 14.9%    | 1.57 x    | -1.1%   | 1.55 x    | 1.35 x    | 14.9%    |
| ROE (last 12 months)               | 12.5%     | 15.1%     | -270 bps | 11.2%     | 124 bps | 12.5%     | 15.1%     | -270 bps |
| ROIC (last 12 months)              | 9.5%      | 13.0%     | -356 bps | 8.7%      | 76 bps  | 9.5%      | 13.0%     | -356 bps |

RANDONCORP

2.9

3Q23

119.1

3.1

3Q24

104.1

Consolidated Net Revenue

2.5

3Q21

86.5

International Market Revenues

3.1

3Q22

121.5

(R\$ Billion)

1.5

3Q20

(US\$ Million)

57.6

|                      |                       | 3Q24   | 3Q23   | Δ%     | 2Q24   | Δ%    | 9M24    | 9M23   | Δ%           |
|----------------------|-----------------------|--------|--------|--------|--------|-------|---------|--------|--------------|
| Production           | Trucks <sup>1</sup>   | 38,220 | 24,592 | 55.4%  | 35,064 | 9.0%  | 102,611 | 71,765 | 43.0%        |
|                      | Trailers <sup>3</sup> | 23,578 | 25,238 | -6.6%  | 23,289 | 1.2%  | 69,705  | 69,991 | -0.4%        |
| Brazil Sales         | Trucks <sup>1</sup>   | 34,331 | 26,456 | 29.8%  | 30,287 | 13.4% | 91,098  | 79,003 | 15.3%        |
|                      | Trailers <sup>2</sup> | 22,723 | 23,717 | -4.2%  | 22,533 | 0.8%  | 67,379  | 65,787 | 2.4%         |
| Exports              | Trucks <sup>1</sup>   | 4,676  | 4,305  | 8.6%   | 3,718  | 25.8% | 11,716  | 12,467 | -6.0%        |
|                      | Trailers <sup>3</sup> | 855    | 1,521  | -43.8% | 756    | 13.1% | 2,326   | 4,204  | -44.7%       |
| <sup>1</sup> Anfavea |                       |        |        |        |        |       |         | Volun  | nes in units |