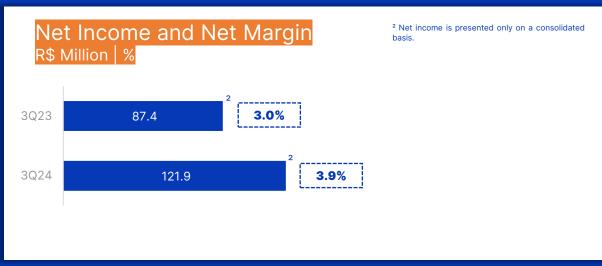

### **Consolidated** Results

| Economic Highlights                 | 3Q24      | 3Q23      | Δ%      | 2Q24      | Δ%       | 9M24       | 9M23       | Δ%       |
|-------------------------------------|-----------|-----------|---------|-----------|----------|------------|------------|----------|
| Consolidated Gross Revenue          | 3,847,658 | 3,568,314 | 7.8%    | 3,667,799 | 4.9%     | 10,660,434 | 10,223,664 | 4.3%     |
| Consolidated Net Revenue            | 3,134,566 | 2,896,681 | 8.2%    | 2,984,578 | 5.0%     | 8,656,930  | 8,331,715  | 3.9%     |
| International Market Revenues US\$1 | 104,072   | 119,121   | -12.6%  | 111,526   | -6.7%    | 308,113    | 385,401    | -20.1%   |
| Consolidated Gross Profit           | 823,930   | 697,283   | 18.2%   | 814,560   | 1.2%     | 2,324,755  | 2,209,567  | 5.2%     |
| Gross Margin (%)                    | 26.3%     | 24.1%     | 221 bps | 27.3%     | -101 bps | 26.9%      | 26.5%      | 33 bps   |
| Consolidated EBITDA                 | 470,871   | 396,374   | 18.8%   | 380,906   | 23.6%    | 1,198,642  | 1,282,978  | -6.6%    |
| EBITDA Margin (%)                   | 15.0%     | 13.7%     | 134 bps | 12.8%     | 226 bps  | 13.8%      | 15.4%      | -155 bps |
| Adjusted EBITDA                     | 475,075   | 396,374   | 19.9%   | 431,184   | 10.2%    | 1,253,124  | 1,295,608  | -3.3%    |
| Adjusted EBITDA Margin (%)          | 15.2%     | 13.7%     | 147 bps | 14.4%     | 71 bps   | 14.5%      | 15.6%      | -107 bps |
| Net Profit                          | 121,904   | 87,413    | 39.5%   | 86,983    | 40.1%    | 290,715    | 326,320    | -10.9%   |
| Net Margin (%)                      | 3.9%      | 3.0%      | 87 bps  | 2.9%      | 97 bps   | 3.4%       | 3.9%       | -56 bps  |
| Earnings per share R\$              | 0.37      | 0.27      | 39.5%   | 0.26      | 40.1%    | 0.89       | 0.99       | -10.9%   |
|                                     |           |           |         |           |          |            |            |          |