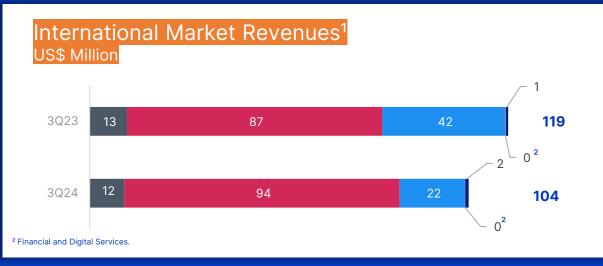

### **Consolidated** Results

| Economic Highlights                 | 3Q24      | 3Q23      | Δ%      | 2Q24      | Δ%       | 9M24       | 9M23       | Δ%       |
|-------------------------------------|-----------|-----------|---------|-----------|----------|------------|------------|----------|
| Consolidated Gross Revenue          | 3,847,658 | 3,568,314 | 7.8%    | 3,667,799 | 4.9%     | 10,660,434 | 10,223,664 | 4.3%     |
| Consolidated Net Revenue            | 3,134,566 | 2,896,681 | 8.2%    | 2,984,578 | 5.0%     | 8,656,930  | 8,331,715  | 3.9%     |
| International Market Revenues US\$1 | 104,072   | 119,121   | -12.6%  | 111,526   | -6.7%    | 308,113    | 385,401    | -20.1%   |
| Consolidated Gross Profit           | 823,930   | 697,283   | 18.2%   | 814,560   | 1.2%     | 2,324,755  | 2,209,567  | 5.2%     |
| Gross Margin (%)                    | 26.3%     | 24.1%     | 221 bps | 27.3%     | -101 bps | 26.9%      | 26.5%      | 33 bps   |
| Consolidated EBITDA                 | 470,871   | 396,374   | 18.8%   | 380,906   | 23.6%    | 1,198,642  | 1,282,978  | -6.6%    |
| EBITDA Margin (%)                   | 15.0%     | 13.7%     | 134 bps | 12.8%     | 226 bps  | 13.8%      | 15.4%      | -155 bps |
| Adjusted EBITDA                     | 475,075   | 396,374   | 19.9%   | 431,184   | 10.2%    | 1,253,124  | 1,295,608  | -3.3%    |
| Adjusted EBITDA Margin (%)          | 15.2%     | 13.7%     | 147 bps | 14.4%     | 71 bps   | 14.5%      | 15.6%      | -107 bps |
| Net Profit                          | 121,904   | 87,413    | 39.5%   | 86,983    | 40.1%    | 290,715    | 326,320    | -10.9%   |
| Net Margin (%)                      | 3.9%      | 3.0%      | 87 bps  | 2.9%      | 97 bps   | 3.4%       | 3.9%       | -56 bps  |
| Earnings per share R\$              | 0.37      | 0.27      | 39.5%   | 0.26      | 40.1%    | 0.89       | 0.99       | -10.9%   |
|                                     |           |           |         |           |          |            |            |          |

RANDONCORP

2.9

3Q23

119.1

3.1

3Q24

104.1

Consolidated Net Revenue

2.5

3Q21

86.5

International Market Revenues

3.1

3Q22

121.5

(R\$ Billion)

1.5

3Q20

(US\$ Million)

57.6

|                      |                       | 3Q24   | 3Q23   | Δ%     | 2Q24   | Δ%    | 9M24    | 9M23   | Δ%           |
|----------------------|-----------------------|--------|--------|--------|--------|-------|---------|--------|--------------|
| Production           | Trucks <sup>1</sup>   | 38,220 | 24,592 | 55.4%  | 35,064 | 9.0%  | 102,611 | 71,765 | 43.0%        |
|                      | Trailers <sup>3</sup> | 23,578 | 25,238 | -6.6%  | 23,289 | 1.2%  | 69,705  | 69,991 | -0.4%        |
| Brazil Sales         | Trucks <sup>1</sup>   | 34,331 | 26,456 | 29.8%  | 30,287 | 13.4% | 91,098  | 79,003 | 15.3%        |
|                      | Trailers <sup>2</sup> | 22,723 | 23,717 | -4.2%  | 22,533 | 0.8%  | 67,379  | 65,787 | 2.4%         |
| Exports              | Trucks <sup>1</sup>   | 4,676  | 4,305  | 8.6%   | 3,718  | 25.8% | 11,716  | 12,467 | -6.0%        |
|                      | Trailers <sup>3</sup> | 855    | 1,521  | -43.8% | 756    | 13.1% | 2,326   | 4,204  | -44.7%       |
| <sup>1</sup> Anfavea |                       |        |        |        |        |       |         | Volun  | nes in units |