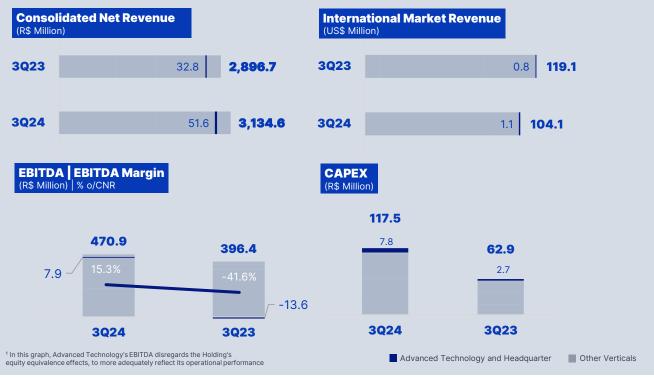

### **Consolidated** Results

| Economic Highlights                 | 3Q24      | 3Q23      | Δ%      | 2Q24      | Δ%       | 9M24       | 9M23       | Δ%       |
|-------------------------------------|-----------|-----------|---------|-----------|----------|------------|------------|----------|
| Consolidated Gross Revenue          | 3,847,658 | 3,568,314 | 7.8%    | 3,667,799 | 4.9%     | 10,660,434 | 10,223,664 | 4.3%     |
| Consolidated Net Revenue            | 3,134,566 | 2,896,681 | 8.2%    | 2,984,578 | 5.0%     | 8,656,930  | 8,331,715  | 3.9%     |
| International Market Revenues US\$1 | 104,072   | 119,121   | -12.6%  | 111,526   | -6.7%    | 308,113    | 385,401    | -20.1%   |
| Consolidated Gross Profit           | 823,930   | 697,283   | 18.2%   | 814,560   | 1.2%     | 2,324,755  | 2,209,567  | 5.2%     |
| Gross Margin (%)                    | 26.3%     | 24.1%     | 221 bps | 27.3%     | -101 bps | 26.9%      | 26.5%      | 33 bps   |
| Consolidated EBITDA                 | 470,871   | 396,374   | 18.8%   | 380,906   | 23.6%    | 1,198,642  | 1,282,978  | -6.6%    |
| EBITDA Margin (%)                   | 15.0%     | 13.7%     | 134 bps | 12.8%     | 226 bps  | 13.8%      | 15.4%      | -155 bps |
| Adjusted EBITDA                     | 475,075   | 396,374   | 19.9%   | 431,184   | 10.2%    | 1,253,124  | 1,295,608  | -3.3%    |
| Adjusted EBITDA Margin (%)          | 15.2%     | 13.7%     | 147 bps | 14.4%     | 71 bps   | 14.5%      | 15.6%      | -107 bps |
| Net Profit                          | 121,904   | 87,413    | 39.5%   | 86,983    | 40.1%    | 290,715    | 326,320    | -10.9%   |
| Net Margin (%)                      | 3.9%      | 3.0%      | 87 bps  | 2.9%      | 97 bps   | 3.4%       | 3.9%       | -56 bps  |
| Earnings per share R\$              | 0.37      | 0.27      | 39.5%   | 0.26      | 40.1%    | 0.89       | 0.99       | -10.9%   |
|                                     |           |           |         |           |          |            |            |          |

| Financial Highlights               |           |           |          |           |         |           |           |          |
|------------------------------------|-----------|-----------|----------|-----------|---------|-----------|-----------|----------|
| Equity                             | 3,079,521 | 2,944,686 | 4.6%     | 3,025,411 | 1.8%    | 3,079,521 | 2,944,686 | 4.6%     |
| Investments <sup>2</sup>           | 494,081   | 118,469   | 317.1%   | 103,110   | 379.2%  | 798,997   | 533,661   | 49.7%    |
| Net Debt                           | 4,142,641 | 3,615,885 | 14.6%    | 3,858,306 | 7.4%    | 4,142,641 | 3,615,885 | 14.6%    |
| Net Debt (Without Randon Bank)     | 2,266,869 | 2,121,322 | 6.9%     | 2,169,960 | 4.5%    | 2,266,869 | 2,121,322 | 6.9%     |
| Net Leverage                       | 2.79 x    | 2.25 x    | 23.8%    | 2.73 x    | 2.0%    | 2.79 x    | 2.25 x    | 23.8%    |
| Net Leverage (Without Randon Bank) | 1.55 x    | 1.35 x    | 14.9%    | 1.57 x    | -1.1%   | 1.55 x    | 1.35 x    | 14.9%    |
| ROE (last 12 months)               | 12.5%     | 15.1%     | -270 bps | 11.2%     | 124 bps | 12.5%     | 15.1%     | -270 bps |
| ROIC (last 12 months)              | 9.5%      | 13.0%     | -356 bps | 8.7%      | 76 bps  | 9.5%      | 13.0%     | -356 bps |

RANDONCORP

2.9

3Q23

119.1

3.1

3Q24

104.1

Consolidated Net Revenue

2.5

3Q21

86.5

International Market Revenues

3.1

3Q22

121.5

(R\$ Billion)

1.5

3Q20

(US\$ Million)

57.6

|                      |                       | 3Q24   | 3Q23   | Δ%     | 2Q24   | Δ%    | 9M24    | 9M23   | Δ%           |
|----------------------|-----------------------|--------|--------|--------|--------|-------|---------|--------|--------------|
| Production           | Trucks <sup>1</sup>   | 38,220 | 24,592 | 55.4%  | 35,064 | 9.0%  | 102,611 | 71,765 | 43.0%        |
|                      | Trailers <sup>3</sup> | 23,578 | 25,238 | -6.6%  | 23,289 | 1.2%  | 69,705  | 69,991 | -0.4%        |
| Brazil Sales         | Trucks <sup>1</sup>   | 34,331 | 26,456 | 29.8%  | 30,287 | 13.4% | 91,098  | 79,003 | 15.3%        |
|                      | Trailers <sup>2</sup> | 22,723 | 23,717 | -4.2%  | 22,533 | 0.8%  | 67,379  | 65,787 | 2.4%         |
| Exports              | Trucks <sup>1</sup>   | 4,676  | 4,305  | 8.6%   | 3,718  | 25.8% | 11,716  | 12,467 | -6.0%        |
|                      | Trailers <sup>3</sup> | 855    | 1,521  | -43.8% | 756    | 13.1% | 2,326   | 4,204  | -44.7%       |
| <sup>1</sup> Anfavea |                       |        |        |        |        |       |         | Volun  | nes in units |