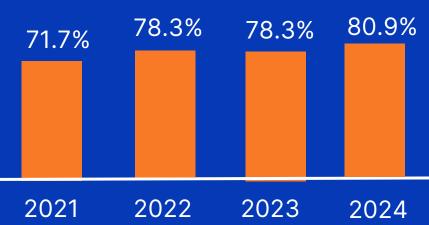

### **Governance Structure**

Adherence to the practices recommended by the Securities and Exchange Commission Resolution 80.

FREE FLOAT

60.1%

**TAG ALONG** 

80%

47,510

Shareholders at the end of 3Q24