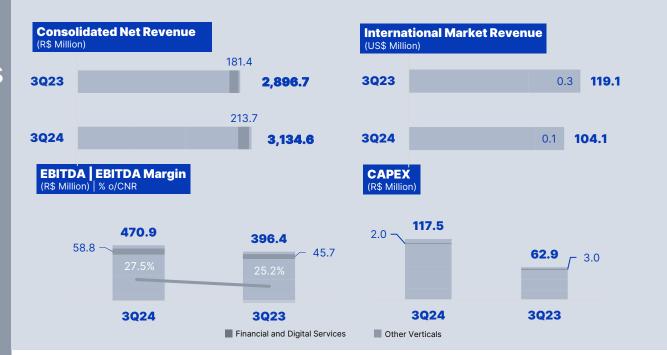

### **Consolidated** Results

| Economic Highlights                 | 3Q24      | 3Q23      | Δ%      | 2Q24      | Δ%       | 9M24       | 9M23       | Δ%       |
|-------------------------------------|-----------|-----------|---------|-----------|----------|------------|------------|----------|
| Consolidated Gross Revenue          | 3,847,658 | 3,568,314 | 7.8%    | 3,667,799 | 4.9%     | 10,660,434 | 10,223,664 | 4.3%     |
| Consolidated Net Revenue            | 3,134,566 | 2,896,681 | 8.2%    | 2,984,578 | 5.0%     | 8,656,930  | 8,331,715  | 3.9%     |
| International Market Revenues US\$1 | 104,072   | 119,121   | -12.6%  | 111,526   | -6.7%    | 308,113    | 385,401    | -20.1%   |
| Consolidated Gross Profit           | 823,930   | 697,283   | 18.2%   | 814,560   | 1.2%     | 2,324,755  | 2,209,567  | 5.2%     |
| Gross Margin (%)                    | 26.3%     | 24.1%     | 221 bps | 27.3%     | -101 bps | 26.9%      | 26.5%      | 33 bps   |
| Consolidated EBITDA                 | 470,871   | 396,374   | 18.8%   | 380,906   | 23.6%    | 1,198,642  | 1,282,978  | -6.6%    |
| EBITDA Margin (%)                   | 15.0%     | 13.7%     | 134 bps | 12.8%     | 226 bps  | 13.8%      | 15.4%      | -155 bps |
| Adjusted EBITDA                     | 475,075   | 396,374   | 19.9%   | 431,184   | 10.2%    | 1,253,124  | 1,295,608  | -3.3%    |
| Adjusted EBITDA Margin (%)          | 15.2%     | 13.7%     | 147 bps | 14.4%     | 71 bps   | 14.5%      | 15.6%      | -107 bps |
| Net Profit                          | 121,904   | 87,413    | 39.5%   | 86,983    | 40.1%    | 290,715    | 326,320    | -10.9%   |
| Net Margin (%)                      | 3.9%      | 3.0%      | 87 bps  | 2.9%      | 97 bps   | 3.4%       | 3.9%       | -56 bps  |
| Earnings per share R\$              | 0.37      | 0.27      | 39.5%   | 0.26      | 40.1%    | 0.89       | 0.99       | -10.9%   |
|                                     |           |           |         |           |          |            |            |          |

RANDONCORP

2.9

3Q23

119.1

3.1

3Q24

104.1

Consolidated Net Revenue

2.5

3Q21

86.5

International Market Revenues

3.1

3Q22

121.5

(R\$ Billion)

1.5

3Q20

(US\$ Million)

57.6

|                      |                       | 3Q24   | 3Q23   | Δ%     | 2Q24   | Δ%    | 9M24    | 9M23   | Δ%           |
|----------------------|-----------------------|--------|--------|--------|--------|-------|---------|--------|--------------|
| Production           | Trucks <sup>1</sup>   | 38,220 | 24,592 | 55.4%  | 35,064 | 9.0%  | 102,611 | 71,765 | 43.0%        |
|                      | Trailers <sup>3</sup> | 23,578 | 25,238 | -6.6%  | 23,289 | 1.2%  | 69,705  | 69,991 | -0.4%        |
| Brazil Sales         | Trucks <sup>1</sup>   | 34,331 | 26,456 | 29.8%  | 30,287 | 13.4% | 91,098  | 79,003 | 15.3%        |
|                      | Trailers <sup>2</sup> | 22,723 | 23,717 | -4.2%  | 22,533 | 0.8%  | 67,379  | 65,787 | 2.4%         |
| Exports              | Trucks <sup>1</sup>   | 4,676  | 4,305  | 8.6%   | 3,718  | 25.8% | 11,716  | 12,467 | -6.0%        |
|                      | Trailers <sup>3</sup> | 855    | 1,521  | -43.8% | 756    | 13.1% | 2,326   | 4,204  | -44.7%       |
| <sup>1</sup> Anfavea |                       |        |        |        |        |       |         | Volun  | nes in units |