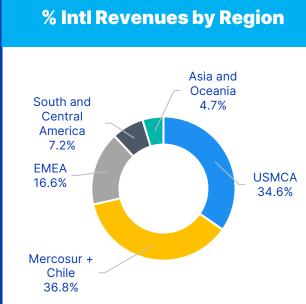

RANDONCORP

2.9

3Q23

119.1

3.1

3Q24

104.1

Consolidated Net Revenue

2.5

3Q21

86.5

International Market Revenues

3.1

3Q22

121.5

(R\$ Billion)

1.5

3Q20

(US\$ Million)

57.6

|                      |                       | 3Q24   | 3Q23   | Δ%     | 2Q24   | Δ%    | 9M24    | 9M23   | Δ%           |
|----------------------|-----------------------|--------|--------|--------|--------|-------|---------|--------|--------------|
| Production           | Trucks <sup>1</sup>   | 38,220 | 24,592 | 55.4%  | 35,064 | 9.0%  | 102,611 | 71,765 | 43.0%        |
|                      | Trailers <sup>3</sup> | 23,578 | 25,238 | -6.6%  | 23,289 | 1.2%  | 69,705  | 69,991 | -0.4%        |
| Brazil Sales         | Trucks <sup>1</sup>   | 34,331 | 26,456 | 29.8%  | 30,287 | 13.4% | 91,098  | 79,003 | 15.3%        |
|                      | Trailers <sup>2</sup> | 22,723 | 23,717 | -4.2%  | 22,533 | 0.8%  | 67,379  | 65,787 | 2.4%         |
| Exports              | Trucks <sup>1</sup>   | 4,676  | 4,305  | 8.6%   | 3,718  | 25.8% | 11,716  | 12,467 | -6.0%        |
|                      | Trailers <sup>3</sup> | 855    | 1,521  | -43.8% | 756    | 13.1% | 2,326   | 4,204  | -44.7%       |
| <sup>1</sup> Anfavea |                       |        |        |        |        |       |         | Volun  | nes in units |