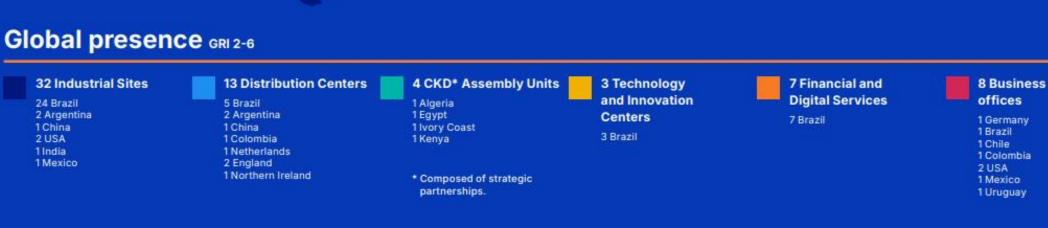

16,995

**32** factories

advanced technology units.

#### Coverage

13 industrial units, being 12 in Brazil and 1 abroad.

#### Coverage

9 industrial units (5 in Brazil and 4 abroad), 9 warehouses (1 in Brazil and 8 abroad), 5 sales offices abroad and 1 technological center.

#### Coverage

8 industrial units, being 6 in Brazil and 2 abroad, 1 warehouse, 1 sales office and 4 strategic partners.