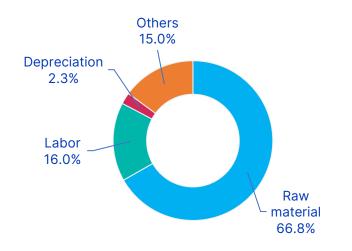

#### Data from 2023

- > 50% of effluents reused
- > 85% raw material conversion rate
- > R\$ 3.7 M Invested in the Green Boiler project
- > 2.41
  Emissions intensity