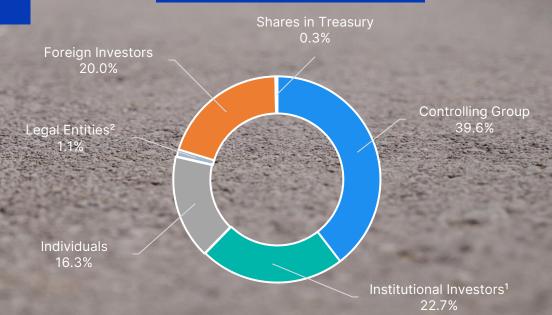

### **Governance Structure**

Adherence to the practices recommended by the Securities and Exchange Commission Resolution 80.

FREE FLOAT

60.1%

**TAG ALONG** 

80%

47,510

Shareholders at the end of 3Q24

#### Shareholder's Profile

<sup>1</sup> Investment clubs and funds

<sup>2</sup> Companies, banks, brokers and associations