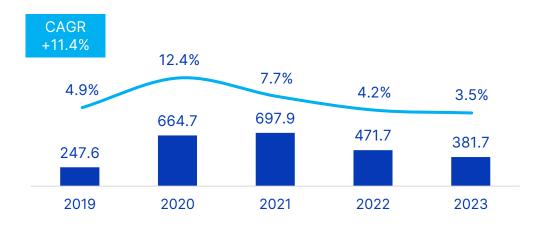

#### **AUTOMOTIVE MARKET HISTORY**

(thousand units)

9M2019 9M2020 9M2021 9M2022 9M2023 9M2024

Truck Production Trailers Sales

**RANDONCORP** 