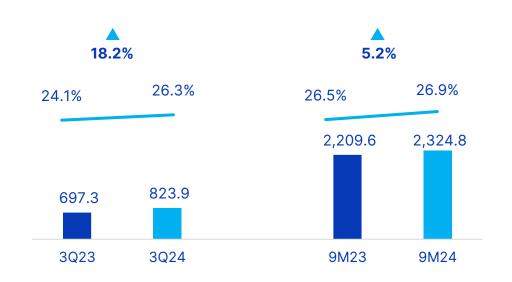

### **Consolidated** Results

| Economic Highlights                 | 3Q24      | 3Q23      | Δ%      | 2Q24      | Δ%       | 9M24       | 9M23       | Δ%       |
|-------------------------------------|-----------|-----------|---------|-----------|----------|------------|------------|----------|
| Consolidated Gross Revenue          | 3,847,658 | 3,568,314 | 7.8%    | 3,667,799 | 4.9%     | 10,660,434 | 10,223,664 | 4.3%     |
| Consolidated Net Revenue            | 3,134,566 | 2,896,681 | 8.2%    | 2,984,578 | 5.0%     | 8,656,930  | 8,331,715  | 3.9%     |
| International Market Revenues US\$1 | 104,072   | 119,121   | -12.6%  | 111,526   | -6.7%    | 308,113    | 385,401    | -20.1%   |
| Consolidated Gross Profit           | 823,930   | 697,283   | 18.2%   | 814,560   | 1.2%     | 2,324,755  | 2,209,567  | 5.2%     |
| Gross Margin (%)                    | 26.3%     | 24.1%     | 221 bps | 27.3%     | -101 bps | 26.9%      | 26.5%      | 33 bps   |
| Consolidated EBITDA                 | 470,871   | 396,374   | 18.8%   | 380,906   | 23.6%    | 1,198,642  | 1,282,978  | -6.6%    |
| EBITDA Margin (%)                   | 15.0%     | 13.7%     | 134 bps | 12.8%     | 226 bps  | 13.8%      | 15.4%      | -155 bps |
| Adjusted EBITDA                     | 475,075   | 396,374   | 19.9%   | 431,184   | 10.2%    | 1,253,124  | 1,295,608  | -3.3%    |
| Adjusted EBITDA Margin (%)          | 15.2%     | 13.7%     | 147 bps | 14.4%     | 71 bps   | 14.5%      | 15.6%      | -107 bps |
| Net Profit                          | 121,904   | 87,413    | 39.5%   | 86,983    | 40.1%    | 290,715    | 326,320    | -10.9%   |
| Net Margin (%)                      | 3.9%      | 3.0%      | 87 bps  | 2.9%      | 97 bps   | 3.4%       | 3.9%       | -56 bps  |
| Earnings per share R\$              | 0.37      | 0.27      | 39.5%   | 0.26      | 40.1%    | 0.89       | 0.99       | -10.9%   |
|                                     |           |           |         |           |          |            |            |          |

## **R** Auto Parts

|                               |         | 3Q24    |         | 3Q23    |          |         | 2Q24    |          |         | 9M24    |         | 9M23    |          |
|-------------------------------|---------|---------|---------|---------|----------|---------|---------|----------|---------|---------|---------|---------|----------|
|                               | Units   | Revenue | Units   | Revenue | Δ% Units | Units   | Revenue | Δ% Units | Units   | Revenue | Units   | Revenue | Δ% Units |
| Brakes (units)                | 256,329 | 318,817 | 209,714 | 233,934 | 22.2%    | 243,821 | 276,209 | 5.1%     | 716,301 | 847,175 | 618,648 | 652,191 | 15.8%    |
| Coupling Systems (units)      | 36,464  | 158,185 | 31,588  | 139,747 | 15.4%    | 38,033  | 165,109 | -4.1%    | 109,557 | 480,355 | 97,835  | 425,473 | 12.0%    |
| Axles and Suspensions (units) | 49,386  | 360,230 | 42,337  | 321,383 | 16.6%    | 48,871  | 340,064 | 1.1%     | 136,526 | 963,943 | 123,076 | 955,552 | 10.9%    |
| Foundry and Machining (Tons)  | 26,583  | 211,033 | 20,563  | 152,290 | 29.3%    | 24,345  | 192,214 | 9.2%     | 72,858  | 586,153 | 63,008  | 457,508 | 15.6%    |