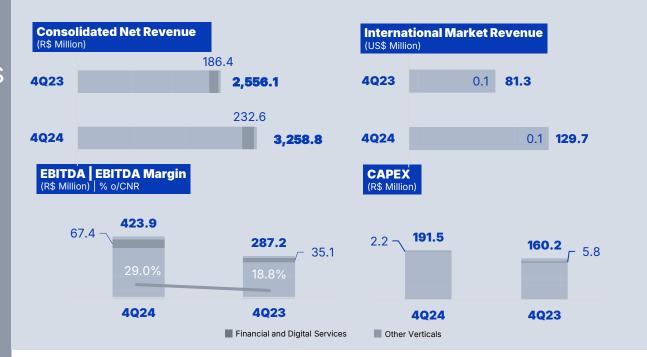

#### **Consolidated** Results

| 4Q24      | 4Q23                                                                               | Δ%                                                                                                                                                                                                                                                                                                                    | 3Q24                                                                                                                                                                                                                                                                                                                                                                                                                                                               | Δ%                                                                                                                                                                                                                                                                                                                                                                                                                                                                                                                                                                                                                      | 2024                                                                                                                                                                                                                                                                                                                                                                                                                                                                                                                                                                                                                                                                                                                                                               | 2023                                                                                                                                                                                                                                                                                                                                                                                                                                                                                                                                                                                                                                                                                                                                                                                                                                                                                                                      | Δ%                                                                                                                                                                                                                                                                                                                                                                                                                                                                                                                                                                                                                                                                                                                                                                                                                                                                                                                                                                                                                                                                                                                                                                                                                         |
|-----------|------------------------------------------------------------------------------------|-----------------------------------------------------------------------------------------------------------------------------------------------------------------------------------------------------------------------------------------------------------------------------------------------------------------------|--------------------------------------------------------------------------------------------------------------------------------------------------------------------------------------------------------------------------------------------------------------------------------------------------------------------------------------------------------------------------------------------------------------------------------------------------------------------|-------------------------------------------------------------------------------------------------------------------------------------------------------------------------------------------------------------------------------------------------------------------------------------------------------------------------------------------------------------------------------------------------------------------------------------------------------------------------------------------------------------------------------------------------------------------------------------------------------------------------|--------------------------------------------------------------------------------------------------------------------------------------------------------------------------------------------------------------------------------------------------------------------------------------------------------------------------------------------------------------------------------------------------------------------------------------------------------------------------------------------------------------------------------------------------------------------------------------------------------------------------------------------------------------------------------------------------------------------------------------------------------------------|---------------------------------------------------------------------------------------------------------------------------------------------------------------------------------------------------------------------------------------------------------------------------------------------------------------------------------------------------------------------------------------------------------------------------------------------------------------------------------------------------------------------------------------------------------------------------------------------------------------------------------------------------------------------------------------------------------------------------------------------------------------------------------------------------------------------------------------------------------------------------------------------------------------------------|----------------------------------------------------------------------------------------------------------------------------------------------------------------------------------------------------------------------------------------------------------------------------------------------------------------------------------------------------------------------------------------------------------------------------------------------------------------------------------------------------------------------------------------------------------------------------------------------------------------------------------------------------------------------------------------------------------------------------------------------------------------------------------------------------------------------------------------------------------------------------------------------------------------------------------------------------------------------------------------------------------------------------------------------------------------------------------------------------------------------------------------------------------------------------------------------------------------------------|
| 3,934,799 | 3,174,457                                                                          | 24.0%                                                                                                                                                                                                                                                                                                                 | 3,847,658                                                                                                                                                                                                                                                                                                                                                                                                                                                          | 2.3%                                                                                                                                                                                                                                                                                                                                                                                                                                                                                                                                                                                                                    | 14,595,233                                                                                                                                                                                                                                                                                                                                                                                                                                                                                                                                                                                                                                                                                                                                                         | 13,398,120                                                                                                                                                                                                                                                                                                                                                                                                                                                                                                                                                                                                                                                                                                                                                                                                                                                                                                                | 8.9%                                                                                                                                                                                                                                                                                                                                                                                                                                                                                                                                                                                                                                                                                                                                                                                                                                                                                                                                                                                                                                                                                                                                                                                                                       |
| 3,258,811 | 2,556,127                                                                          | 27.5%                                                                                                                                                                                                                                                                                                                 | 3,134,566                                                                                                                                                                                                                                                                                                                                                                                                                                                          | 4.0%                                                                                                                                                                                                                                                                                                                                                                                                                                                                                                                                                                                                                    | 11,915,740                                                                                                                                                                                                                                                                                                                                                                                                                                                                                                                                                                                                                                                                                                                                                         | 10,887,843                                                                                                                                                                                                                                                                                                                                                                                                                                                                                                                                                                                                                                                                                                                                                                                                                                                                                                                | 9.4%                                                                                                                                                                                                                                                                                                                                                                                                                                                                                                                                                                                                                                                                                                                                                                                                                                                                                                                                                                                                                                                                                                                                                                                                                       |
| 129,675   | 81,291                                                                             | 59.5%                                                                                                                                                                                                                                                                                                                 | 104,072                                                                                                                                                                                                                                                                                                                                                                                                                                                            | 24.6%                                                                                                                                                                                                                                                                                                                                                                                                                                                                                                                                                                                                                   | 437,788                                                                                                                                                                                                                                                                                                                                                                                                                                                                                                                                                                                                                                                                                                                                                            | 466,691                                                                                                                                                                                                                                                                                                                                                                                                                                                                                                                                                                                                                                                                                                                                                                                                                                                                                                                   | -6.2%                                                                                                                                                                                                                                                                                                                                                                                                                                                                                                                                                                                                                                                                                                                                                                                                                                                                                                                                                                                                                                                                                                                                                                                                                      |
| 859,396   | 583,789                                                                            | 47.2%                                                                                                                                                                                                                                                                                                                 | 823,930                                                                                                                                                                                                                                                                                                                                                                                                                                                            | 4.3%                                                                                                                                                                                                                                                                                                                                                                                                                                                                                                                                                                                                                    | 3,184,151                                                                                                                                                                                                                                                                                                                                                                                                                                                                                                                                                                                                                                                                                                                                                          | 2,793,355                                                                                                                                                                                                                                                                                                                                                                                                                                                                                                                                                                                                                                                                                                                                                                                                                                                                                                                 | 14.0%                                                                                                                                                                                                                                                                                                                                                                                                                                                                                                                                                                                                                                                                                                                                                                                                                                                                                                                                                                                                                                                                                                                                                                                                                      |
| 26.4%     | 22.8%                                                                              | 353 bps                                                                                                                                                                                                                                                                                                               | 26.3%                                                                                                                                                                                                                                                                                                                                                                                                                                                              | 9 bps                                                                                                                                                                                                                                                                                                                                                                                                                                                                                                                                                                                                                   | 26.7%                                                                                                                                                                                                                                                                                                                                                                                                                                                                                                                                                                                                                                                                                                                                                              | 25.7%                                                                                                                                                                                                                                                                                                                                                                                                                                                                                                                                                                                                                                                                                                                                                                                                                                                                                                                     | 107 bps                                                                                                                                                                                                                                                                                                                                                                                                                                                                                                                                                                                                                                                                                                                                                                                                                                                                                                                                                                                                                                                                                                                                                                                                                    |
| 423,907   | 287,242                                                                            | 47.6%                                                                                                                                                                                                                                                                                                                 | 470,871                                                                                                                                                                                                                                                                                                                                                                                                                                                            | -10.0%                                                                                                                                                                                                                                                                                                                                                                                                                                                                                                                                                                                                                  | 1,622,549                                                                                                                                                                                                                                                                                                                                                                                                                                                                                                                                                                                                                                                                                                                                                          | 1,570,220                                                                                                                                                                                                                                                                                                                                                                                                                                                                                                                                                                                                                                                                                                                                                                                                                                                                                                                 | 3.3%                                                                                                                                                                                                                                                                                                                                                                                                                                                                                                                                                                                                                                                                                                                                                                                                                                                                                                                                                                                                                                                                                                                                                                                                                       |
| 13.0%     | 11.2%                                                                              | 177 bps                                                                                                                                                                                                                                                                                                               | 15.0%                                                                                                                                                                                                                                                                                                                                                                                                                                                              | -201 bps                                                                                                                                                                                                                                                                                                                                                                                                                                                                                                                                                                                                                | 13.6%                                                                                                                                                                                                                                                                                                                                                                                                                                                                                                                                                                                                                                                                                                                                                              | 14.4%                                                                                                                                                                                                                                                                                                                                                                                                                                                                                                                                                                                                                                                                                                                                                                                                                                                                                                                     | -80 bps                                                                                                                                                                                                                                                                                                                                                                                                                                                                                                                                                                                                                                                                                                                                                                                                                                                                                                                                                                                                                                                                                                                                                                                                                    |
| 418,772   | 281,120                                                                            | 49.0%                                                                                                                                                                                                                                                                                                                 | 475,075                                                                                                                                                                                                                                                                                                                                                                                                                                                            | -11.9%                                                                                                                                                                                                                                                                                                                                                                                                                                                                                                                                                                                                                  | 1,671,897                                                                                                                                                                                                                                                                                                                                                                                                                                                                                                                                                                                                                                                                                                                                                          | 1,576,728                                                                                                                                                                                                                                                                                                                                                                                                                                                                                                                                                                                                                                                                                                                                                                                                                                                                                                                 | 6.0%                                                                                                                                                                                                                                                                                                                                                                                                                                                                                                                                                                                                                                                                                                                                                                                                                                                                                                                                                                                                                                                                                                                                                                                                                       |
| 12.9%     | 11.0%                                                                              | 185 bps                                                                                                                                                                                                                                                                                                               | 15.2%                                                                                                                                                                                                                                                                                                                                                                                                                                                              | -231 bps                                                                                                                                                                                                                                                                                                                                                                                                                                                                                                                                                                                                                | 14.0%                                                                                                                                                                                                                                                                                                                                                                                                                                                                                                                                                                                                                                                                                                                                                              | 14.5%                                                                                                                                                                                                                                                                                                                                                                                                                                                                                                                                                                                                                                                                                                                                                                                                                                                                                                                     | -45 bps                                                                                                                                                                                                                                                                                                                                                                                                                                                                                                                                                                                                                                                                                                                                                                                                                                                                                                                                                                                                                                                                                                                                                                                                                    |
| 117,786   | 55,368                                                                             | 112.7%                                                                                                                                                                                                                                                                                                                | 121,904                                                                                                                                                                                                                                                                                                                                                                                                                                                            | -3.4%                                                                                                                                                                                                                                                                                                                                                                                                                                                                                                                                                                                                                   | 408,501                                                                                                                                                                                                                                                                                                                                                                                                                                                                                                                                                                                                                                                                                                                                                            | 381,687                                                                                                                                                                                                                                                                                                                                                                                                                                                                                                                                                                                                                                                                                                                                                                                                                                                                                                                   | 7.0%                                                                                                                                                                                                                                                                                                                                                                                                                                                                                                                                                                                                                                                                                                                                                                                                                                                                                                                                                                                                                                                                                                                                                                                                                       |
| 3.6%      | 2.2%                                                                               | 145 bps                                                                                                                                                                                                                                                                                                               | 3.9%                                                                                                                                                                                                                                                                                                                                                                                                                                                               | -27 bps                                                                                                                                                                                                                                                                                                                                                                                                                                                                                                                                                                                                                 | 3.4%                                                                                                                                                                                                                                                                                                                                                                                                                                                                                                                                                                                                                                                                                                                                                               | 3.5%                                                                                                                                                                                                                                                                                                                                                                                                                                                                                                                                                                                                                                                                                                                                                                                                                                                                                                                      | -8 bps                                                                                                                                                                                                                                                                                                                                                                                                                                                                                                                                                                                                                                                                                                                                                                                                                                                                                                                                                                                                                                                                                                                                                                                                                     |
| 0.36      | 0.17                                                                               | 112.7%                                                                                                                                                                                                                                                                                                                | 0.37                                                                                                                                                                                                                                                                                                                                                                                                                                                               | -3.4%                                                                                                                                                                                                                                                                                                                                                                                                                                                                                                                                                                                                                   | 1.24                                                                                                                                                                                                                                                                                                                                                                                                                                                                                                                                                                                                                                                                                                                                                               | 1.16                                                                                                                                                                                                                                                                                                                                                                                                                                                                                                                                                                                                                                                                                                                                                                                                                                                                                                                      | 7.0%                                                                                                                                                                                                                                                                                                                                                                                                                                                                                                                                                                                                                                                                                                                                                                                                                                                                                                                                                                                                                                                                                                                                                                                                                       |
|           | 3,934,799 3,258,811 129,675 859,396 26.4% 423,907 13.0% 418,772 12.9% 117,786 3.6% | 3,934,799       3,174,457         3,258,811       2,556,127         129,675       81,291         859,396       583,789         26.4%       22.8%         423,907       287,242         13.0%       11.2%         418,772       281,120         12.9%       11.0%         117,786       55,368         3.6%       2.2% | 3,934,799       3,174,457       24.0%         3,258,811       2,556,127       27.5%         129,675       81,291       59.5%         859,396       583,789       47.2%         26.4%       22.8%       353 bps         423,907       287,242       47.6%         13.0%       11.2%       177 bps         418,772       281,120       49.0%         12.9%       11.0%       185 bps         117,786       55,368       112.7%         3.6%       2.2%       145 bps | 3,934,799       3,174,457       24.0%       3,847,658         3,258,811       2,556,127       27.5%       3,134,566         129,675       81,291       59.5%       104,072         859,396       583,789       47.2%       823,930         26.4%       22.8%       353 bps       26.3%         423,907       287,242       47.6%       470,871         13.0%       11.2%       177 bps       15.0%         418,772       281,120       49.0%       475,075         12.9%       11.0%       185 bps       15.2%         117,786       55,368       112.7%       121,904         3.6%       2.2%       145 bps       3.9% | 3,934,799       3,174,457       24.0%       3,847,658       2.3%         3,258,811       2,556,127       27.5%       3,134,566       4.0%         129,675       81,291       59.5%       104,072       24.6%         859,396       583,789       47.2%       823,930       4.3%         26.4%       22.8%       353 bps       26.3%       9 bps         423,907       287,242       47.6%       470,871       -10.0%         13.0%       11.2%       177 bps       15.0%       -201 bps         418,772       281,120       49.0%       475,075       -11.9%         12.9%       11.0%       185 bps       15.2%       -231 bps         117,786       55,368       112.7%       121,904       -3.4%         3.6%       2.2%       145 bps       3.9%       -27 bps | 3,934,799       3,174,457       24.0%       3,847,658       2.3% 14,595,233         3,258,811       2,556,127       27.5%       3,134,566       4.0%       11,915,740         129,675       81,291       59.5%       104,072       24.6%       437,788         859,396       583,789       47.2%       823,930       4.3%       3,184,151         26.4%       22.8%       353 bps       26.3%       9 bps       26.7%         423,907       287,242       47.6%       470,871       -10.0%       1,622,549         13.0%       11.2%       177 bps       15.0%       -201 bps       13.6%         418,772       281,120       49.0%       475,075       -11.9%       1,671,897         12.9%       11.0%       185 bps       15.2%       -231 bps       14.0%         117,786       55,368       112.7%       121,904       -3.4%       408,501         3.6%       2.2%       145 bps       3.9%       -27 bps       3.4% | 3,934,799         3,174,457         24.0%         3,847,658         2.3%         14,595,233         13,398,120           3,258,811         2,556,127         27.5%         3,134,566         4.0%         11,915,740         10,887,843           129,675         81,291         59.5%         104,072         24.6%         437,788         466,691           859,396         583,789         47.2%         823,930         4.3%         3,184,151         2,793,355           26.4%         22.8%         353 bps         26.3%         9 bps         26.7%         25.7%           423,907         287,242         47.6%         470,871         -10.0%         1,622,549         1,570,220           13.0%         11.2%         177 bps         15.0%         -201 bps         13.6%         14.4%           418,772         281,120         49.0%         475,075         -11.9%         1,671,897         1,576,728           12.9%         11.0%         185 bps         15.2%         -231 bps         14.0%         14.5%           117,786         55,368         112.7%         121,904         -3.4%         408,501         381,687           3.6%         2.2%         145 bps         3.9%         -27 bps |

#### **Consolidated Results**

<sup>&</sup>lt;sup>1</sup> The difference between the sum of verticals and the consolidated figure is the elimination of intercompany sales

Legend: Auto Parts Motion Control OEM Financial and Digital Services Advanced Technology and Headquarter