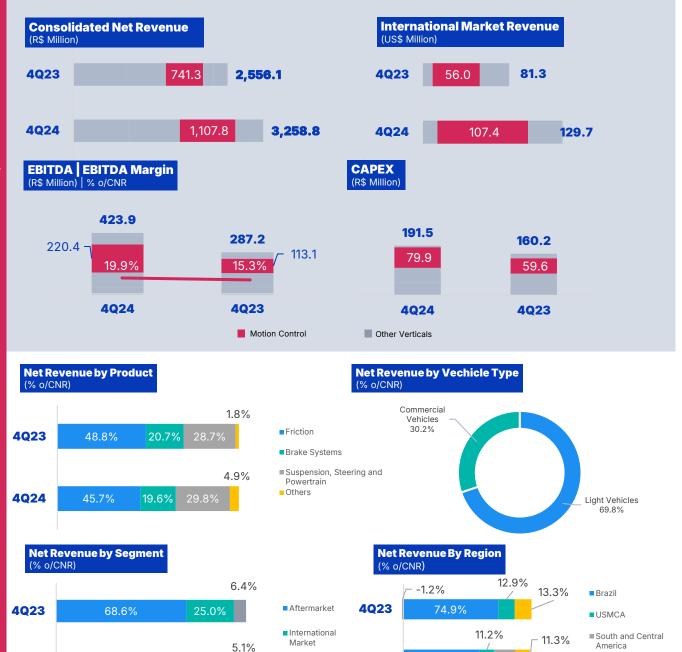

#### **Consolidated** Results

| 4Q24      | 4Q23                                                                               | Δ%                                                                                                                                                                                                                                                                                                                    | 3Q24                                                                                                                                                                                                                                                                                                                                                                                                                                                               | Δ%                                                                                                                                                                                                                                                                                                                                                                                                                                                                                                                                                                                                                      | 2024                                                                                                                                                                                                                                                                                                                                                                                                                                                                                                                                                                                                                                                                                                                                                               | 2023                                                                                                                                                                                                                                                                                                                                                                                                                                                                                                                                                                                                                                                                                                                                                                                                                                                                                                                      | Δ%                                                                                                                                                                                                                                                                                                                                                                                                                                                                                                                                                                                                                                                                                                                                                                                                                                                                                                                                                                                                                                                                                                                                                                                                                         |
|-----------|------------------------------------------------------------------------------------|-----------------------------------------------------------------------------------------------------------------------------------------------------------------------------------------------------------------------------------------------------------------------------------------------------------------------|--------------------------------------------------------------------------------------------------------------------------------------------------------------------------------------------------------------------------------------------------------------------------------------------------------------------------------------------------------------------------------------------------------------------------------------------------------------------|-------------------------------------------------------------------------------------------------------------------------------------------------------------------------------------------------------------------------------------------------------------------------------------------------------------------------------------------------------------------------------------------------------------------------------------------------------------------------------------------------------------------------------------------------------------------------------------------------------------------------|--------------------------------------------------------------------------------------------------------------------------------------------------------------------------------------------------------------------------------------------------------------------------------------------------------------------------------------------------------------------------------------------------------------------------------------------------------------------------------------------------------------------------------------------------------------------------------------------------------------------------------------------------------------------------------------------------------------------------------------------------------------------|---------------------------------------------------------------------------------------------------------------------------------------------------------------------------------------------------------------------------------------------------------------------------------------------------------------------------------------------------------------------------------------------------------------------------------------------------------------------------------------------------------------------------------------------------------------------------------------------------------------------------------------------------------------------------------------------------------------------------------------------------------------------------------------------------------------------------------------------------------------------------------------------------------------------------|----------------------------------------------------------------------------------------------------------------------------------------------------------------------------------------------------------------------------------------------------------------------------------------------------------------------------------------------------------------------------------------------------------------------------------------------------------------------------------------------------------------------------------------------------------------------------------------------------------------------------------------------------------------------------------------------------------------------------------------------------------------------------------------------------------------------------------------------------------------------------------------------------------------------------------------------------------------------------------------------------------------------------------------------------------------------------------------------------------------------------------------------------------------------------------------------------------------------------|
| 3,934,799 | 3,174,457                                                                          | 24.0%                                                                                                                                                                                                                                                                                                                 | 3,847,658                                                                                                                                                                                                                                                                                                                                                                                                                                                          | 2.3%                                                                                                                                                                                                                                                                                                                                                                                                                                                                                                                                                                                                                    | 14,595,233                                                                                                                                                                                                                                                                                                                                                                                                                                                                                                                                                                                                                                                                                                                                                         | 13,398,120                                                                                                                                                                                                                                                                                                                                                                                                                                                                                                                                                                                                                                                                                                                                                                                                                                                                                                                | 8.9%                                                                                                                                                                                                                                                                                                                                                                                                                                                                                                                                                                                                                                                                                                                                                                                                                                                                                                                                                                                                                                                                                                                                                                                                                       |
| 3,258,811 | 2,556,127                                                                          | 27.5%                                                                                                                                                                                                                                                                                                                 | 3,134,566                                                                                                                                                                                                                                                                                                                                                                                                                                                          | 4.0%                                                                                                                                                                                                                                                                                                                                                                                                                                                                                                                                                                                                                    | 11,915,740                                                                                                                                                                                                                                                                                                                                                                                                                                                                                                                                                                                                                                                                                                                                                         | 10,887,843                                                                                                                                                                                                                                                                                                                                                                                                                                                                                                                                                                                                                                                                                                                                                                                                                                                                                                                | 9.4%                                                                                                                                                                                                                                                                                                                                                                                                                                                                                                                                                                                                                                                                                                                                                                                                                                                                                                                                                                                                                                                                                                                                                                                                                       |
| 129,675   | 81,291                                                                             | 59.5%                                                                                                                                                                                                                                                                                                                 | 104,072                                                                                                                                                                                                                                                                                                                                                                                                                                                            | 24.6%                                                                                                                                                                                                                                                                                                                                                                                                                                                                                                                                                                                                                   | 437,788                                                                                                                                                                                                                                                                                                                                                                                                                                                                                                                                                                                                                                                                                                                                                            | 466,691                                                                                                                                                                                                                                                                                                                                                                                                                                                                                                                                                                                                                                                                                                                                                                                                                                                                                                                   | -6.2%                                                                                                                                                                                                                                                                                                                                                                                                                                                                                                                                                                                                                                                                                                                                                                                                                                                                                                                                                                                                                                                                                                                                                                                                                      |
| 859,396   | 583,789                                                                            | 47.2%                                                                                                                                                                                                                                                                                                                 | 823,930                                                                                                                                                                                                                                                                                                                                                                                                                                                            | 4.3%                                                                                                                                                                                                                                                                                                                                                                                                                                                                                                                                                                                                                    | 3,184,151                                                                                                                                                                                                                                                                                                                                                                                                                                                                                                                                                                                                                                                                                                                                                          | 2,793,355                                                                                                                                                                                                                                                                                                                                                                                                                                                                                                                                                                                                                                                                                                                                                                                                                                                                                                                 | 14.0%                                                                                                                                                                                                                                                                                                                                                                                                                                                                                                                                                                                                                                                                                                                                                                                                                                                                                                                                                                                                                                                                                                                                                                                                                      |
| 26.4%     | 22.8%                                                                              | 353 bps                                                                                                                                                                                                                                                                                                               | 26.3%                                                                                                                                                                                                                                                                                                                                                                                                                                                              | 9 bps                                                                                                                                                                                                                                                                                                                                                                                                                                                                                                                                                                                                                   | 26.7%                                                                                                                                                                                                                                                                                                                                                                                                                                                                                                                                                                                                                                                                                                                                                              | 25.7%                                                                                                                                                                                                                                                                                                                                                                                                                                                                                                                                                                                                                                                                                                                                                                                                                                                                                                                     | 107 bps                                                                                                                                                                                                                                                                                                                                                                                                                                                                                                                                                                                                                                                                                                                                                                                                                                                                                                                                                                                                                                                                                                                                                                                                                    |
| 423,907   | 287,242                                                                            | 47.6%                                                                                                                                                                                                                                                                                                                 | 470,871                                                                                                                                                                                                                                                                                                                                                                                                                                                            | -10.0%                                                                                                                                                                                                                                                                                                                                                                                                                                                                                                                                                                                                                  | 1,622,549                                                                                                                                                                                                                                                                                                                                                                                                                                                                                                                                                                                                                                                                                                                                                          | 1,570,220                                                                                                                                                                                                                                                                                                                                                                                                                                                                                                                                                                                                                                                                                                                                                                                                                                                                                                                 | 3.3%                                                                                                                                                                                                                                                                                                                                                                                                                                                                                                                                                                                                                                                                                                                                                                                                                                                                                                                                                                                                                                                                                                                                                                                                                       |
| 13.0%     | 11.2%                                                                              | 177 bps                                                                                                                                                                                                                                                                                                               | 15.0%                                                                                                                                                                                                                                                                                                                                                                                                                                                              | -201 bps                                                                                                                                                                                                                                                                                                                                                                                                                                                                                                                                                                                                                | 13.6%                                                                                                                                                                                                                                                                                                                                                                                                                                                                                                                                                                                                                                                                                                                                                              | 14.4%                                                                                                                                                                                                                                                                                                                                                                                                                                                                                                                                                                                                                                                                                                                                                                                                                                                                                                                     | -80 bps                                                                                                                                                                                                                                                                                                                                                                                                                                                                                                                                                                                                                                                                                                                                                                                                                                                                                                                                                                                                                                                                                                                                                                                                                    |
| 418,772   | 281,120                                                                            | 49.0%                                                                                                                                                                                                                                                                                                                 | 475,075                                                                                                                                                                                                                                                                                                                                                                                                                                                            | -11.9%                                                                                                                                                                                                                                                                                                                                                                                                                                                                                                                                                                                                                  | 1,671,897                                                                                                                                                                                                                                                                                                                                                                                                                                                                                                                                                                                                                                                                                                                                                          | 1,576,728                                                                                                                                                                                                                                                                                                                                                                                                                                                                                                                                                                                                                                                                                                                                                                                                                                                                                                                 | 6.0%                                                                                                                                                                                                                                                                                                                                                                                                                                                                                                                                                                                                                                                                                                                                                                                                                                                                                                                                                                                                                                                                                                                                                                                                                       |
| 12.9%     | 11.0%                                                                              | 185 bps                                                                                                                                                                                                                                                                                                               | 15.2%                                                                                                                                                                                                                                                                                                                                                                                                                                                              | -231 bps                                                                                                                                                                                                                                                                                                                                                                                                                                                                                                                                                                                                                | 14.0%                                                                                                                                                                                                                                                                                                                                                                                                                                                                                                                                                                                                                                                                                                                                                              | 14.5%                                                                                                                                                                                                                                                                                                                                                                                                                                                                                                                                                                                                                                                                                                                                                                                                                                                                                                                     | -45 bps                                                                                                                                                                                                                                                                                                                                                                                                                                                                                                                                                                                                                                                                                                                                                                                                                                                                                                                                                                                                                                                                                                                                                                                                                    |
| 117,786   | 55,368                                                                             | 112.7%                                                                                                                                                                                                                                                                                                                | 121,904                                                                                                                                                                                                                                                                                                                                                                                                                                                            | -3.4%                                                                                                                                                                                                                                                                                                                                                                                                                                                                                                                                                                                                                   | 408,501                                                                                                                                                                                                                                                                                                                                                                                                                                                                                                                                                                                                                                                                                                                                                            | 381,687                                                                                                                                                                                                                                                                                                                                                                                                                                                                                                                                                                                                                                                                                                                                                                                                                                                                                                                   | 7.0%                                                                                                                                                                                                                                                                                                                                                                                                                                                                                                                                                                                                                                                                                                                                                                                                                                                                                                                                                                                                                                                                                                                                                                                                                       |
| 3.6%      | 2.2%                                                                               | 145 bps                                                                                                                                                                                                                                                                                                               | 3.9%                                                                                                                                                                                                                                                                                                                                                                                                                                                               | -27 bps                                                                                                                                                                                                                                                                                                                                                                                                                                                                                                                                                                                                                 | 3.4%                                                                                                                                                                                                                                                                                                                                                                                                                                                                                                                                                                                                                                                                                                                                                               | 3.5%                                                                                                                                                                                                                                                                                                                                                                                                                                                                                                                                                                                                                                                                                                                                                                                                                                                                                                                      | -8 bps                                                                                                                                                                                                                                                                                                                                                                                                                                                                                                                                                                                                                                                                                                                                                                                                                                                                                                                                                                                                                                                                                                                                                                                                                     |
| 0.36      | 0.17                                                                               | 112.7%                                                                                                                                                                                                                                                                                                                | 0.37                                                                                                                                                                                                                                                                                                                                                                                                                                                               | -3.4%                                                                                                                                                                                                                                                                                                                                                                                                                                                                                                                                                                                                                   | 1.24                                                                                                                                                                                                                                                                                                                                                                                                                                                                                                                                                                                                                                                                                                                                                               | 1.16                                                                                                                                                                                                                                                                                                                                                                                                                                                                                                                                                                                                                                                                                                                                                                                                                                                                                                                      | 7.0%                                                                                                                                                                                                                                                                                                                                                                                                                                                                                                                                                                                                                                                                                                                                                                                                                                                                                                                                                                                                                                                                                                                                                                                                                       |
|           | 3,934,799 3,258,811 129,675 859,396 26.4% 423,907 13.0% 418,772 12.9% 117,786 3.6% | 3,934,799       3,174,457         3,258,811       2,556,127         129,675       81,291         859,396       583,789         26.4%       22.8%         423,907       287,242         13.0%       11.2%         418,772       281,120         12.9%       11.0%         117,786       55,368         3.6%       2.2% | 3,934,799       3,174,457       24.0%         3,258,811       2,556,127       27.5%         129,675       81,291       59.5%         859,396       583,789       47.2%         26.4%       22.8%       353 bps         423,907       287,242       47.6%         13.0%       11.2%       177 bps         418,772       281,120       49.0%         12.9%       11.0%       185 bps         117,786       55,368       112.7%         3.6%       2.2%       145 bps | 3,934,799       3,174,457       24.0%       3,847,658         3,258,811       2,556,127       27.5%       3,134,566         129,675       81,291       59.5%       104,072         859,396       583,789       47.2%       823,930         26.4%       22.8%       353 bps       26.3%         423,907       287,242       47.6%       470,871         13.0%       11.2%       177 bps       15.0%         418,772       281,120       49.0%       475,075         12.9%       11.0%       185 bps       15.2%         117,786       55,368       112.7%       121,904         3.6%       2.2%       145 bps       3.9% | 3,934,799       3,174,457       24.0%       3,847,658       2.3%         3,258,811       2,556,127       27.5%       3,134,566       4.0%         129,675       81,291       59.5%       104,072       24.6%         859,396       583,789       47.2%       823,930       4.3%         26.4%       22.8%       353 bps       26.3%       9 bps         423,907       287,242       47.6%       470,871       -10.0%         13.0%       11.2%       177 bps       15.0%       -201 bps         418,772       281,120       49.0%       475,075       -11.9%         12.9%       11.0%       185 bps       15.2%       -231 bps         117,786       55,368       112.7%       121,904       -3.4%         3.6%       2.2%       145 bps       3.9%       -27 bps | 3,934,799       3,174,457       24.0%       3,847,658       2.3% 14,595,233         3,258,811       2,556,127       27.5%       3,134,566       4.0%       11,915,740         129,675       81,291       59.5%       104,072       24.6%       437,788         859,396       583,789       47.2%       823,930       4.3%       3,184,151         26.4%       22.8%       353 bps       26.3%       9 bps       26.7%         423,907       287,242       47.6%       470,871       -10.0%       1,622,549         13.0%       11.2%       177 bps       15.0%       -201 bps       13.6%         418,772       281,120       49.0%       475,075       -11.9%       1,671,897         12.9%       11.0%       185 bps       15.2%       -231 bps       14.0%         117,786       55,368       112.7%       121,904       -3.4%       408,501         3.6%       2.2%       145 bps       3.9%       -27 bps       3.4% | 3,934,799         3,174,457         24.0%         3,847,658         2.3%         14,595,233         13,398,120           3,258,811         2,556,127         27.5%         3,134,566         4.0%         11,915,740         10,887,843           129,675         81,291         59.5%         104,072         24.6%         437,788         466,691           859,396         583,789         47.2%         823,930         4.3%         3,184,151         2,793,355           26.4%         22.8%         353 bps         26.3%         9 bps         26.7%         25.7%           423,907         287,242         47.6%         470,871         -10.0%         1,622,549         1,570,220           13.0%         11.2%         177 bps         15.0%         -201 bps         13.6%         14.4%           418,772         281,120         49.0%         475,075         -11.9%         1,671,897         1,576,728           12.9%         11.0%         185 bps         15.2%         -231 bps         14.0%         14.5%           117,786         55,368         112.7%         121,904         -3.4%         408,501         381,687           3.6%         2.2%         145 bps         3.9%         -27 bps |

| Financial Highlights                                                                                                               |           |           |          |           |         |           |           |          |  |  |
|------------------------------------------------------------------------------------------------------------------------------------|-----------|-----------|----------|-----------|---------|-----------|-----------|----------|--|--|
| Equity                                                                                                                             | 3,229,923 | 2,777,776 | 16.3%    | 3,079,521 | 4.9%    | 3,229,923 | 2,777,776 | 16.3%    |  |  |
| Investments <sup>2</sup>                                                                                                           | 777,780   | 414,559   | 87.6%    | 494,081   | 57.4%   | 1,576,777 | 948,221   | 66.3%    |  |  |
| Net Debt                                                                                                                           | 4,681,510 | 3,174,679 | 47.5%    | 4,142,641 | 13.0%   | 4,681,510 | 3,174,679 | 47.5%    |  |  |
| Net Debt (Without Randon Bank)                                                                                                     | 2,598,217 | 1,584,986 | 63.9%    | 2,266,869 | 14.6%   | 2,598,217 | 1,584,986 | 63.9%    |  |  |
| Net Leverage                                                                                                                       | 2.89 x    | 2.02 x    | 42.7%    | 2.79 x    | 3.5%    | 2.89 x    | 2.02 x    | 42.7%    |  |  |
| Net Leverage (Without Randon Bank)                                                                                                 | 1.63 x    | 1.03 x    | 58.4%    | 1.55 x    | 5.1%    | 1.63 x    | 1.03 x    | 58.4%    |  |  |
| ROE (last 12 months)                                                                                                               | 14.7%     | 13.9%     | 79 bps   | 12.5%     | 225 bps | 14.7%     | 13.9%     | 79 bps   |  |  |
| ROIC (last 12 months)                                                                                                              | 10.9%     | 14.1%     | -328 bps | 9.5%      | 141 bps | 10.9%     | 14.1%     | -328 bps |  |  |
| <sup>1</sup> Exports + Revenues from International Markets (both consolidated) Values in R\$ thousand, except when indicated other |           |           |          |           |         |           |           |          |  |  |