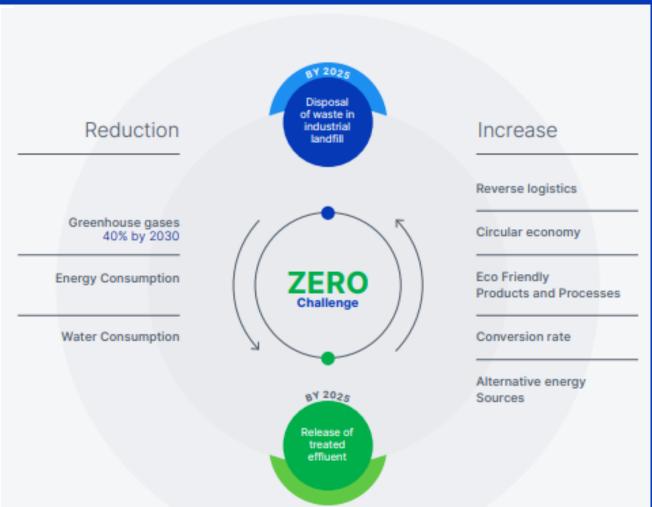

#### **Public commitments**

- > Reduce greenhouse gas emissions by 40% by 2030.
- Zero waste disposal in industrial landfills and reuse 100% of the effluent treated by 2025.
- > Double the number of women in leadership positions by 2025.
- Zero serious accidents.
- Increase annual net revenue generated by new products.

#### **Main Projects**

Expansion in effluent reuse, energy efficiency, and reduction of greenhouse gas emissions, with emphasis on the Green Boiler project.