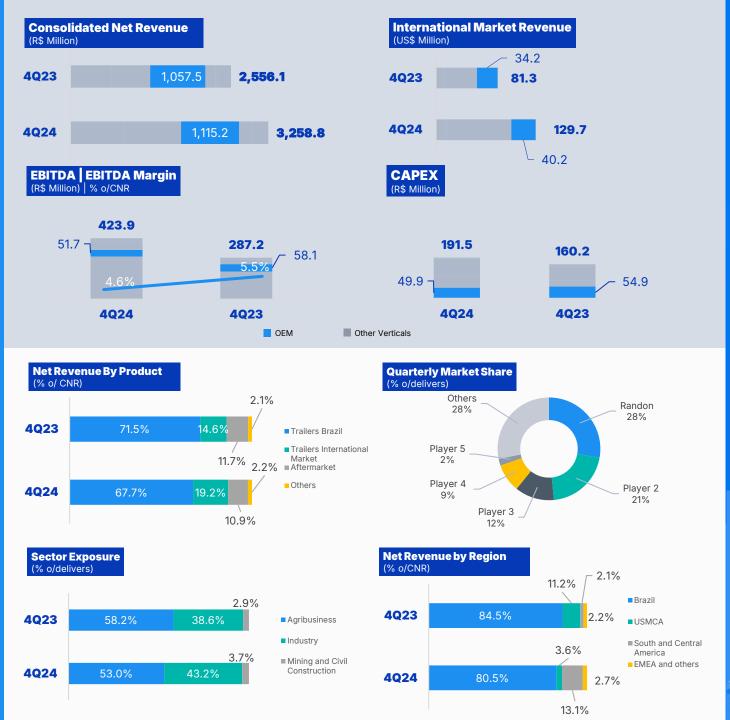

#### **Consolidated** Results

| 4Q24      | 4Q23                                                                               | Δ%                                                                                                                                                                                                                                                                                                                    | 3Q24                                                                                                                                                                                                                                                                                                                                                                                                                                                               | Δ%                                                                                                                                                                                                                                                                                                                                                                                                                                                                                                                                                                                                                      | 2024                                                                                                                                                                                                                                                                                                                                                                                                                                                                                                                                                                                                                                                                                                                                                               | 2023                                                                                                                                                                                                                                                                                                                                                                                                                                                                                                                                                                                                                                                                                                                                                                                                                                                                                                                      | Δ%                                                                                                                                                                                                                                                                                                                                                                                                                                                                                                                                                                                                                                                                                                                                                                                                                                                                                                                                                                                                                                                                                                                                                                                                                         |
|-----------|------------------------------------------------------------------------------------|-----------------------------------------------------------------------------------------------------------------------------------------------------------------------------------------------------------------------------------------------------------------------------------------------------------------------|--------------------------------------------------------------------------------------------------------------------------------------------------------------------------------------------------------------------------------------------------------------------------------------------------------------------------------------------------------------------------------------------------------------------------------------------------------------------|-------------------------------------------------------------------------------------------------------------------------------------------------------------------------------------------------------------------------------------------------------------------------------------------------------------------------------------------------------------------------------------------------------------------------------------------------------------------------------------------------------------------------------------------------------------------------------------------------------------------------|--------------------------------------------------------------------------------------------------------------------------------------------------------------------------------------------------------------------------------------------------------------------------------------------------------------------------------------------------------------------------------------------------------------------------------------------------------------------------------------------------------------------------------------------------------------------------------------------------------------------------------------------------------------------------------------------------------------------------------------------------------------------|---------------------------------------------------------------------------------------------------------------------------------------------------------------------------------------------------------------------------------------------------------------------------------------------------------------------------------------------------------------------------------------------------------------------------------------------------------------------------------------------------------------------------------------------------------------------------------------------------------------------------------------------------------------------------------------------------------------------------------------------------------------------------------------------------------------------------------------------------------------------------------------------------------------------------|----------------------------------------------------------------------------------------------------------------------------------------------------------------------------------------------------------------------------------------------------------------------------------------------------------------------------------------------------------------------------------------------------------------------------------------------------------------------------------------------------------------------------------------------------------------------------------------------------------------------------------------------------------------------------------------------------------------------------------------------------------------------------------------------------------------------------------------------------------------------------------------------------------------------------------------------------------------------------------------------------------------------------------------------------------------------------------------------------------------------------------------------------------------------------------------------------------------------------|
| 3,934,799 | 3,174,457                                                                          | 24.0%                                                                                                                                                                                                                                                                                                                 | 3,847,658                                                                                                                                                                                                                                                                                                                                                                                                                                                          | 2.3%                                                                                                                                                                                                                                                                                                                                                                                                                                                                                                                                                                                                                    | 14,595,233                                                                                                                                                                                                                                                                                                                                                                                                                                                                                                                                                                                                                                                                                                                                                         | 13,398,120                                                                                                                                                                                                                                                                                                                                                                                                                                                                                                                                                                                                                                                                                                                                                                                                                                                                                                                | 8.9%                                                                                                                                                                                                                                                                                                                                                                                                                                                                                                                                                                                                                                                                                                                                                                                                                                                                                                                                                                                                                                                                                                                                                                                                                       |
| 3,258,811 | 2,556,127                                                                          | 27.5%                                                                                                                                                                                                                                                                                                                 | 3,134,566                                                                                                                                                                                                                                                                                                                                                                                                                                                          | 4.0%                                                                                                                                                                                                                                                                                                                                                                                                                                                                                                                                                                                                                    | 11,915,740                                                                                                                                                                                                                                                                                                                                                                                                                                                                                                                                                                                                                                                                                                                                                         | 10,887,843                                                                                                                                                                                                                                                                                                                                                                                                                                                                                                                                                                                                                                                                                                                                                                                                                                                                                                                | 9.4%                                                                                                                                                                                                                                                                                                                                                                                                                                                                                                                                                                                                                                                                                                                                                                                                                                                                                                                                                                                                                                                                                                                                                                                                                       |
| 129,675   | 81,291                                                                             | 59.5%                                                                                                                                                                                                                                                                                                                 | 104,072                                                                                                                                                                                                                                                                                                                                                                                                                                                            | 24.6%                                                                                                                                                                                                                                                                                                                                                                                                                                                                                                                                                                                                                   | 437,788                                                                                                                                                                                                                                                                                                                                                                                                                                                                                                                                                                                                                                                                                                                                                            | 466,691                                                                                                                                                                                                                                                                                                                                                                                                                                                                                                                                                                                                                                                                                                                                                                                                                                                                                                                   | -6.2%                                                                                                                                                                                                                                                                                                                                                                                                                                                                                                                                                                                                                                                                                                                                                                                                                                                                                                                                                                                                                                                                                                                                                                                                                      |
| 859,396   | 583,789                                                                            | 47.2%                                                                                                                                                                                                                                                                                                                 | 823,930                                                                                                                                                                                                                                                                                                                                                                                                                                                            | 4.3%                                                                                                                                                                                                                                                                                                                                                                                                                                                                                                                                                                                                                    | 3,184,151                                                                                                                                                                                                                                                                                                                                                                                                                                                                                                                                                                                                                                                                                                                                                          | 2,793,355                                                                                                                                                                                                                                                                                                                                                                                                                                                                                                                                                                                                                                                                                                                                                                                                                                                                                                                 | 14.0%                                                                                                                                                                                                                                                                                                                                                                                                                                                                                                                                                                                                                                                                                                                                                                                                                                                                                                                                                                                                                                                                                                                                                                                                                      |
| 26.4%     | 22.8%                                                                              | 353 bps                                                                                                                                                                                                                                                                                                               | 26.3%                                                                                                                                                                                                                                                                                                                                                                                                                                                              | 9 bps                                                                                                                                                                                                                                                                                                                                                                                                                                                                                                                                                                                                                   | 26.7%                                                                                                                                                                                                                                                                                                                                                                                                                                                                                                                                                                                                                                                                                                                                                              | 25.7%                                                                                                                                                                                                                                                                                                                                                                                                                                                                                                                                                                                                                                                                                                                                                                                                                                                                                                                     | 107 bps                                                                                                                                                                                                                                                                                                                                                                                                                                                                                                                                                                                                                                                                                                                                                                                                                                                                                                                                                                                                                                                                                                                                                                                                                    |
| 423,907   | 287,242                                                                            | 47.6%                                                                                                                                                                                                                                                                                                                 | 470,871                                                                                                                                                                                                                                                                                                                                                                                                                                                            | -10.0%                                                                                                                                                                                                                                                                                                                                                                                                                                                                                                                                                                                                                  | 1,622,549                                                                                                                                                                                                                                                                                                                                                                                                                                                                                                                                                                                                                                                                                                                                                          | 1,570,220                                                                                                                                                                                                                                                                                                                                                                                                                                                                                                                                                                                                                                                                                                                                                                                                                                                                                                                 | 3.3%                                                                                                                                                                                                                                                                                                                                                                                                                                                                                                                                                                                                                                                                                                                                                                                                                                                                                                                                                                                                                                                                                                                                                                                                                       |
| 13.0%     | 11.2%                                                                              | 177 bps                                                                                                                                                                                                                                                                                                               | 15.0%                                                                                                                                                                                                                                                                                                                                                                                                                                                              | -201 bps                                                                                                                                                                                                                                                                                                                                                                                                                                                                                                                                                                                                                | 13.6%                                                                                                                                                                                                                                                                                                                                                                                                                                                                                                                                                                                                                                                                                                                                                              | 14.4%                                                                                                                                                                                                                                                                                                                                                                                                                                                                                                                                                                                                                                                                                                                                                                                                                                                                                                                     | -80 bps                                                                                                                                                                                                                                                                                                                                                                                                                                                                                                                                                                                                                                                                                                                                                                                                                                                                                                                                                                                                                                                                                                                                                                                                                    |
| 418,772   | 281,120                                                                            | 49.0%                                                                                                                                                                                                                                                                                                                 | 475,075                                                                                                                                                                                                                                                                                                                                                                                                                                                            | -11.9%                                                                                                                                                                                                                                                                                                                                                                                                                                                                                                                                                                                                                  | 1,671,897                                                                                                                                                                                                                                                                                                                                                                                                                                                                                                                                                                                                                                                                                                                                                          | 1,576,728                                                                                                                                                                                                                                                                                                                                                                                                                                                                                                                                                                                                                                                                                                                                                                                                                                                                                                                 | 6.0%                                                                                                                                                                                                                                                                                                                                                                                                                                                                                                                                                                                                                                                                                                                                                                                                                                                                                                                                                                                                                                                                                                                                                                                                                       |
| 12.9%     | 11.0%                                                                              | 185 bps                                                                                                                                                                                                                                                                                                               | 15.2%                                                                                                                                                                                                                                                                                                                                                                                                                                                              | -231 bps                                                                                                                                                                                                                                                                                                                                                                                                                                                                                                                                                                                                                | 14.0%                                                                                                                                                                                                                                                                                                                                                                                                                                                                                                                                                                                                                                                                                                                                                              | 14.5%                                                                                                                                                                                                                                                                                                                                                                                                                                                                                                                                                                                                                                                                                                                                                                                                                                                                                                                     | -45 bps                                                                                                                                                                                                                                                                                                                                                                                                                                                                                                                                                                                                                                                                                                                                                                                                                                                                                                                                                                                                                                                                                                                                                                                                                    |
| 117,786   | 55,368                                                                             | 112.7%                                                                                                                                                                                                                                                                                                                | 121,904                                                                                                                                                                                                                                                                                                                                                                                                                                                            | -3.4%                                                                                                                                                                                                                                                                                                                                                                                                                                                                                                                                                                                                                   | 408,501                                                                                                                                                                                                                                                                                                                                                                                                                                                                                                                                                                                                                                                                                                                                                            | 381,687                                                                                                                                                                                                                                                                                                                                                                                                                                                                                                                                                                                                                                                                                                                                                                                                                                                                                                                   | 7.0%                                                                                                                                                                                                                                                                                                                                                                                                                                                                                                                                                                                                                                                                                                                                                                                                                                                                                                                                                                                                                                                                                                                                                                                                                       |
| 3.6%      | 2.2%                                                                               | 145 bps                                                                                                                                                                                                                                                                                                               | 3.9%                                                                                                                                                                                                                                                                                                                                                                                                                                                               | -27 bps                                                                                                                                                                                                                                                                                                                                                                                                                                                                                                                                                                                                                 | 3.4%                                                                                                                                                                                                                                                                                                                                                                                                                                                                                                                                                                                                                                                                                                                                                               | 3.5%                                                                                                                                                                                                                                                                                                                                                                                                                                                                                                                                                                                                                                                                                                                                                                                                                                                                                                                      | -8 bps                                                                                                                                                                                                                                                                                                                                                                                                                                                                                                                                                                                                                                                                                                                                                                                                                                                                                                                                                                                                                                                                                                                                                                                                                     |
| 0.36      | 0.17                                                                               | 112.7%                                                                                                                                                                                                                                                                                                                | 0.37                                                                                                                                                                                                                                                                                                                                                                                                                                                               | -3.4%                                                                                                                                                                                                                                                                                                                                                                                                                                                                                                                                                                                                                   | 1.24                                                                                                                                                                                                                                                                                                                                                                                                                                                                                                                                                                                                                                                                                                                                                               | 1.16                                                                                                                                                                                                                                                                                                                                                                                                                                                                                                                                                                                                                                                                                                                                                                                                                                                                                                                      | 7.0%                                                                                                                                                                                                                                                                                                                                                                                                                                                                                                                                                                                                                                                                                                                                                                                                                                                                                                                                                                                                                                                                                                                                                                                                                       |
|           | 3,934,799 3,258,811 129,675 859,396 26.4% 423,907 13.0% 418,772 12.9% 117,786 3.6% | 3,934,799       3,174,457         3,258,811       2,556,127         129,675       81,291         859,396       583,789         26.4%       22.8%         423,907       287,242         13.0%       11.2%         418,772       281,120         12.9%       11.0%         117,786       55,368         3.6%       2.2% | 3,934,799       3,174,457       24.0%         3,258,811       2,556,127       27.5%         129,675       81,291       59.5%         859,396       583,789       47.2%         26.4%       22.8%       353 bps         423,907       287,242       47.6%         13.0%       11.2%       177 bps         418,772       281,120       49.0%         12.9%       11.0%       185 bps         117,786       55,368       112.7%         3.6%       2.2%       145 bps | 3,934,799       3,174,457       24.0%       3,847,658         3,258,811       2,556,127       27.5%       3,134,566         129,675       81,291       59.5%       104,072         859,396       583,789       47.2%       823,930         26.4%       22.8%       353 bps       26.3%         423,907       287,242       47.6%       470,871         13.0%       11.2%       177 bps       15.0%         418,772       281,120       49.0%       475,075         12.9%       11.0%       185 bps       15.2%         117,786       55,368       112.7%       121,904         3.6%       2.2%       145 bps       3.9% | 3,934,799       3,174,457       24.0%       3,847,658       2.3%         3,258,811       2,556,127       27.5%       3,134,566       4.0%         129,675       81,291       59.5%       104,072       24.6%         859,396       583,789       47.2%       823,930       4.3%         26.4%       22.8%       353 bps       26.3%       9 bps         423,907       287,242       47.6%       470,871       -10.0%         13.0%       11.2%       177 bps       15.0%       -201 bps         418,772       281,120       49.0%       475,075       -11.9%         12.9%       11.0%       185 bps       15.2%       -231 bps         117,786       55,368       112.7%       121,904       -3.4%         3.6%       2.2%       145 bps       3.9%       -27 bps | 3,934,799       3,174,457       24.0%       3,847,658       2.3% 14,595,233         3,258,811       2,556,127       27.5%       3,134,566       4.0%       11,915,740         129,675       81,291       59.5%       104,072       24.6%       437,788         859,396       583,789       47.2%       823,930       4.3%       3,184,151         26.4%       22.8%       353 bps       26.3%       9 bps       26.7%         423,907       287,242       47.6%       470,871       -10.0%       1,622,549         13.0%       11.2%       177 bps       15.0%       -201 bps       13.6%         418,772       281,120       49.0%       475,075       -11.9%       1,671,897         12.9%       11.0%       185 bps       15.2%       -231 bps       14.0%         117,786       55,368       112.7%       121,904       -3.4%       408,501         3.6%       2.2%       145 bps       3.9%       -27 bps       3.4% | 3,934,799         3,174,457         24.0%         3,847,658         2.3%         14,595,233         13,398,120           3,258,811         2,556,127         27.5%         3,134,566         4.0%         11,915,740         10,887,843           129,675         81,291         59.5%         104,072         24.6%         437,788         466,691           859,396         583,789         47.2%         823,930         4.3%         3,184,151         2,793,355           26.4%         22.8%         353 bps         26.3%         9 bps         26.7%         25.7%           423,907         287,242         47.6%         470,871         -10.0%         1,622,549         1,570,220           13.0%         11.2%         177 bps         15.0%         -201 bps         13.6%         14.4%           418,772         281,120         49.0%         475,075         -11.9%         1,671,897         1,576,728           12.9%         11.0%         185 bps         15.2%         -231 bps         14.0%         14.5%           117,786         55,368         112.7%         121,904         -3.4%         408,501         381,687           3.6%         2.2%         145 bps         3.9%         -27 bps |

| Financial Highlights                                                                                                               |           |           |          |           |         |           |           |          |  |  |
|------------------------------------------------------------------------------------------------------------------------------------|-----------|-----------|----------|-----------|---------|-----------|-----------|----------|--|--|
| Equity                                                                                                                             | 3,229,923 | 2,777,776 | 16.3%    | 3,079,521 | 4.9%    | 3,229,923 | 2,777,776 | 16.3%    |  |  |
| Investments <sup>2</sup>                                                                                                           | 777,780   | 414,559   | 87.6%    | 494,081   | 57.4%   | 1,576,777 | 948,221   | 66.3%    |  |  |
| Net Debt                                                                                                                           | 4,681,510 | 3,174,679 | 47.5%    | 4,142,641 | 13.0%   | 4,681,510 | 3,174,679 | 47.5%    |  |  |
| Net Debt (Without Randon Bank)                                                                                                     | 2,598,217 | 1,584,986 | 63.9%    | 2,266,869 | 14.6%   | 2,598,217 | 1,584,986 | 63.9%    |  |  |
| Net Leverage                                                                                                                       | 2.89 x    | 2.02 x    | 42.7%    | 2.79 x    | 3.5%    | 2.89 x    | 2.02 x    | 42.7%    |  |  |
| Net Leverage (Without Randon Bank)                                                                                                 | 1.63 x    | 1.03 x    | 58.4%    | 1.55 x    | 5.1%    | 1.63 x    | 1.03 x    | 58.4%    |  |  |
| ROE (last 12 months)                                                                                                               | 14.7%     | 13.9%     | 79 bps   | 12.5%     | 225 bps | 14.7%     | 13.9%     | 79 bps   |  |  |
| ROIC (last 12 months)                                                                                                              | 10.9%     | 14.1%     | -328 bps | 9.5%      | 141 bps | 10.9%     | 14.1%     | -328 bps |  |  |
| <sup>1</sup> Exports + Revenues from International Markets (both consolidated) Values in R\$ thousand, except when indicated other |           |           |          |           |         |           |           |          |  |  |

#### **Consolidated Results**

<sup>&</sup>lt;sup>1</sup> The difference between the sum of verticals and the consolidated figure is the elimination of intercompany sales

Legend: Auto Parts Motion Control OEM Financial and Digital Services Advanced Technology and Headquarter