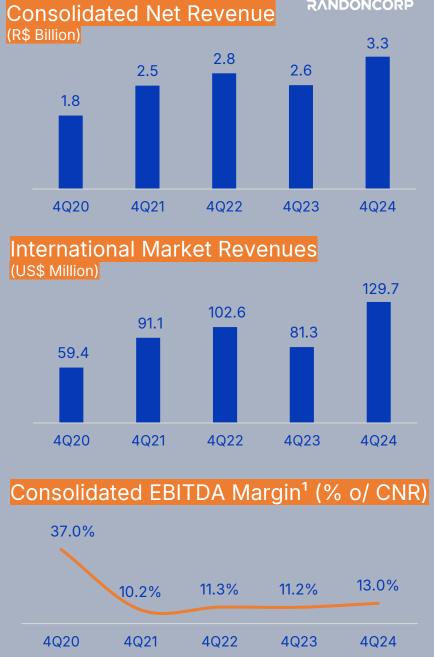

#### **Consolidated** Results

| 4Q24      | 4Q23                                                                               | Δ%                                                                                                                                                                                                                                                                                                                    | 3Q24                                                                                                                                                                                                                                                                                                                                                                                                                                                               | Δ%                                                                                                                                                                                                                                                                                                                                                                                                                                                                                                                                                                                                                      | 2024                                                                                                                                                                                                                                                                                                                                                                                                                                                                                                                                                                                                                                                                                                                                                               | 2023                                                                                                                                                                                                                                                                                                                                                                                                                                                                                                                                                                                                                                                                                                                                                                                                                                                                                                                      | Δ%                                                                                                                                                                                                                                                                                                                                                                                                                                                                                                                                                                                                                                                                                                                                                                                                                                                                                                                                                                                                                                                                                                                                                                                                                         |
|-----------|------------------------------------------------------------------------------------|-----------------------------------------------------------------------------------------------------------------------------------------------------------------------------------------------------------------------------------------------------------------------------------------------------------------------|--------------------------------------------------------------------------------------------------------------------------------------------------------------------------------------------------------------------------------------------------------------------------------------------------------------------------------------------------------------------------------------------------------------------------------------------------------------------|-------------------------------------------------------------------------------------------------------------------------------------------------------------------------------------------------------------------------------------------------------------------------------------------------------------------------------------------------------------------------------------------------------------------------------------------------------------------------------------------------------------------------------------------------------------------------------------------------------------------------|--------------------------------------------------------------------------------------------------------------------------------------------------------------------------------------------------------------------------------------------------------------------------------------------------------------------------------------------------------------------------------------------------------------------------------------------------------------------------------------------------------------------------------------------------------------------------------------------------------------------------------------------------------------------------------------------------------------------------------------------------------------------|---------------------------------------------------------------------------------------------------------------------------------------------------------------------------------------------------------------------------------------------------------------------------------------------------------------------------------------------------------------------------------------------------------------------------------------------------------------------------------------------------------------------------------------------------------------------------------------------------------------------------------------------------------------------------------------------------------------------------------------------------------------------------------------------------------------------------------------------------------------------------------------------------------------------------|----------------------------------------------------------------------------------------------------------------------------------------------------------------------------------------------------------------------------------------------------------------------------------------------------------------------------------------------------------------------------------------------------------------------------------------------------------------------------------------------------------------------------------------------------------------------------------------------------------------------------------------------------------------------------------------------------------------------------------------------------------------------------------------------------------------------------------------------------------------------------------------------------------------------------------------------------------------------------------------------------------------------------------------------------------------------------------------------------------------------------------------------------------------------------------------------------------------------------|
| 3,934,799 | 3,174,457                                                                          | 24.0%                                                                                                                                                                                                                                                                                                                 | 3,847,658                                                                                                                                                                                                                                                                                                                                                                                                                                                          | 2.3%                                                                                                                                                                                                                                                                                                                                                                                                                                                                                                                                                                                                                    | 14,595,233                                                                                                                                                                                                                                                                                                                                                                                                                                                                                                                                                                                                                                                                                                                                                         | 13,398,120                                                                                                                                                                                                                                                                                                                                                                                                                                                                                                                                                                                                                                                                                                                                                                                                                                                                                                                | 8.9%                                                                                                                                                                                                                                                                                                                                                                                                                                                                                                                                                                                                                                                                                                                                                                                                                                                                                                                                                                                                                                                                                                                                                                                                                       |
| 3,258,811 | 2,556,127                                                                          | 27.5%                                                                                                                                                                                                                                                                                                                 | 3,134,566                                                                                                                                                                                                                                                                                                                                                                                                                                                          | 4.0%                                                                                                                                                                                                                                                                                                                                                                                                                                                                                                                                                                                                                    | 11,915,740                                                                                                                                                                                                                                                                                                                                                                                                                                                                                                                                                                                                                                                                                                                                                         | 10,887,843                                                                                                                                                                                                                                                                                                                                                                                                                                                                                                                                                                                                                                                                                                                                                                                                                                                                                                                | 9.4%                                                                                                                                                                                                                                                                                                                                                                                                                                                                                                                                                                                                                                                                                                                                                                                                                                                                                                                                                                                                                                                                                                                                                                                                                       |
| 129,675   | 81,291                                                                             | 59.5%                                                                                                                                                                                                                                                                                                                 | 104,072                                                                                                                                                                                                                                                                                                                                                                                                                                                            | 24.6%                                                                                                                                                                                                                                                                                                                                                                                                                                                                                                                                                                                                                   | 437,788                                                                                                                                                                                                                                                                                                                                                                                                                                                                                                                                                                                                                                                                                                                                                            | 466,691                                                                                                                                                                                                                                                                                                                                                                                                                                                                                                                                                                                                                                                                                                                                                                                                                                                                                                                   | -6.2%                                                                                                                                                                                                                                                                                                                                                                                                                                                                                                                                                                                                                                                                                                                                                                                                                                                                                                                                                                                                                                                                                                                                                                                                                      |
| 859,396   | 583,789                                                                            | 47.2%                                                                                                                                                                                                                                                                                                                 | 823,930                                                                                                                                                                                                                                                                                                                                                                                                                                                            | 4.3%                                                                                                                                                                                                                                                                                                                                                                                                                                                                                                                                                                                                                    | 3,184,151                                                                                                                                                                                                                                                                                                                                                                                                                                                                                                                                                                                                                                                                                                                                                          | 2,793,355                                                                                                                                                                                                                                                                                                                                                                                                                                                                                                                                                                                                                                                                                                                                                                                                                                                                                                                 | 14.0%                                                                                                                                                                                                                                                                                                                                                                                                                                                                                                                                                                                                                                                                                                                                                                                                                                                                                                                                                                                                                                                                                                                                                                                                                      |
| 26.4%     | 22.8%                                                                              | 353 bps                                                                                                                                                                                                                                                                                                               | 26.3%                                                                                                                                                                                                                                                                                                                                                                                                                                                              | 9 bps                                                                                                                                                                                                                                                                                                                                                                                                                                                                                                                                                                                                                   | 26.7%                                                                                                                                                                                                                                                                                                                                                                                                                                                                                                                                                                                                                                                                                                                                                              | 25.7%                                                                                                                                                                                                                                                                                                                                                                                                                                                                                                                                                                                                                                                                                                                                                                                                                                                                                                                     | 107 bps                                                                                                                                                                                                                                                                                                                                                                                                                                                                                                                                                                                                                                                                                                                                                                                                                                                                                                                                                                                                                                                                                                                                                                                                                    |
| 423,907   | 287,242                                                                            | 47.6%                                                                                                                                                                                                                                                                                                                 | 470,871                                                                                                                                                                                                                                                                                                                                                                                                                                                            | -10.0%                                                                                                                                                                                                                                                                                                                                                                                                                                                                                                                                                                                                                  | 1,622,549                                                                                                                                                                                                                                                                                                                                                                                                                                                                                                                                                                                                                                                                                                                                                          | 1,570,220                                                                                                                                                                                                                                                                                                                                                                                                                                                                                                                                                                                                                                                                                                                                                                                                                                                                                                                 | 3.3%                                                                                                                                                                                                                                                                                                                                                                                                                                                                                                                                                                                                                                                                                                                                                                                                                                                                                                                                                                                                                                                                                                                                                                                                                       |
| 13.0%     | 11.2%                                                                              | 177 bps                                                                                                                                                                                                                                                                                                               | 15.0%                                                                                                                                                                                                                                                                                                                                                                                                                                                              | -201 bps                                                                                                                                                                                                                                                                                                                                                                                                                                                                                                                                                                                                                | 13.6%                                                                                                                                                                                                                                                                                                                                                                                                                                                                                                                                                                                                                                                                                                                                                              | 14.4%                                                                                                                                                                                                                                                                                                                                                                                                                                                                                                                                                                                                                                                                                                                                                                                                                                                                                                                     | -80 bps                                                                                                                                                                                                                                                                                                                                                                                                                                                                                                                                                                                                                                                                                                                                                                                                                                                                                                                                                                                                                                                                                                                                                                                                                    |
| 418,772   | 281,120                                                                            | 49.0%                                                                                                                                                                                                                                                                                                                 | 475,075                                                                                                                                                                                                                                                                                                                                                                                                                                                            | -11.9%                                                                                                                                                                                                                                                                                                                                                                                                                                                                                                                                                                                                                  | 1,671,897                                                                                                                                                                                                                                                                                                                                                                                                                                                                                                                                                                                                                                                                                                                                                          | 1,576,728                                                                                                                                                                                                                                                                                                                                                                                                                                                                                                                                                                                                                                                                                                                                                                                                                                                                                                                 | 6.0%                                                                                                                                                                                                                                                                                                                                                                                                                                                                                                                                                                                                                                                                                                                                                                                                                                                                                                                                                                                                                                                                                                                                                                                                                       |
| 12.9%     | 11.0%                                                                              | 185 bps                                                                                                                                                                                                                                                                                                               | 15.2%                                                                                                                                                                                                                                                                                                                                                                                                                                                              | -231 bps                                                                                                                                                                                                                                                                                                                                                                                                                                                                                                                                                                                                                | 14.0%                                                                                                                                                                                                                                                                                                                                                                                                                                                                                                                                                                                                                                                                                                                                                              | 14.5%                                                                                                                                                                                                                                                                                                                                                                                                                                                                                                                                                                                                                                                                                                                                                                                                                                                                                                                     | -45 bps                                                                                                                                                                                                                                                                                                                                                                                                                                                                                                                                                                                                                                                                                                                                                                                                                                                                                                                                                                                                                                                                                                                                                                                                                    |
| 117,786   | 55,368                                                                             | 112.7%                                                                                                                                                                                                                                                                                                                | 121,904                                                                                                                                                                                                                                                                                                                                                                                                                                                            | -3.4%                                                                                                                                                                                                                                                                                                                                                                                                                                                                                                                                                                                                                   | 408,501                                                                                                                                                                                                                                                                                                                                                                                                                                                                                                                                                                                                                                                                                                                                                            | 381,687                                                                                                                                                                                                                                                                                                                                                                                                                                                                                                                                                                                                                                                                                                                                                                                                                                                                                                                   | 7.0%                                                                                                                                                                                                                                                                                                                                                                                                                                                                                                                                                                                                                                                                                                                                                                                                                                                                                                                                                                                                                                                                                                                                                                                                                       |
| 3.6%      | 2.2%                                                                               | 145 bps                                                                                                                                                                                                                                                                                                               | 3.9%                                                                                                                                                                                                                                                                                                                                                                                                                                                               | -27 bps                                                                                                                                                                                                                                                                                                                                                                                                                                                                                                                                                                                                                 | 3.4%                                                                                                                                                                                                                                                                                                                                                                                                                                                                                                                                                                                                                                                                                                                                                               | 3.5%                                                                                                                                                                                                                                                                                                                                                                                                                                                                                                                                                                                                                                                                                                                                                                                                                                                                                                                      | -8 bps                                                                                                                                                                                                                                                                                                                                                                                                                                                                                                                                                                                                                                                                                                                                                                                                                                                                                                                                                                                                                                                                                                                                                                                                                     |
| 0.36      | 0.17                                                                               | 112.7%                                                                                                                                                                                                                                                                                                                | 0.37                                                                                                                                                                                                                                                                                                                                                                                                                                                               | -3.4%                                                                                                                                                                                                                                                                                                                                                                                                                                                                                                                                                                                                                   | 1.24                                                                                                                                                                                                                                                                                                                                                                                                                                                                                                                                                                                                                                                                                                                                                               | 1.16                                                                                                                                                                                                                                                                                                                                                                                                                                                                                                                                                                                                                                                                                                                                                                                                                                                                                                                      | 7.0%                                                                                                                                                                                                                                                                                                                                                                                                                                                                                                                                                                                                                                                                                                                                                                                                                                                                                                                                                                                                                                                                                                                                                                                                                       |
|           | 3,934,799 3,258,811 129,675 859,396 26.4% 423,907 13.0% 418,772 12.9% 117,786 3.6% | 3,934,799       3,174,457         3,258,811       2,556,127         129,675       81,291         859,396       583,789         26.4%       22.8%         423,907       287,242         13.0%       11.2%         418,772       281,120         12.9%       11.0%         117,786       55,368         3.6%       2.2% | 3,934,799       3,174,457       24.0%         3,258,811       2,556,127       27.5%         129,675       81,291       59.5%         859,396       583,789       47.2%         26.4%       22.8%       353 bps         423,907       287,242       47.6%         13.0%       11.2%       177 bps         418,772       281,120       49.0%         12.9%       11.0%       185 bps         117,786       55,368       112.7%         3.6%       2.2%       145 bps | 3,934,799       3,174,457       24.0%       3,847,658         3,258,811       2,556,127       27.5%       3,134,566         129,675       81,291       59.5%       104,072         859,396       583,789       47.2%       823,930         26.4%       22.8%       353 bps       26.3%         423,907       287,242       47.6%       470,871         13.0%       11.2%       177 bps       15.0%         418,772       281,120       49.0%       475,075         12.9%       11.0%       185 bps       15.2%         117,786       55,368       112.7%       121,904         3.6%       2.2%       145 bps       3.9% | 3,934,799       3,174,457       24.0%       3,847,658       2.3%         3,258,811       2,556,127       27.5%       3,134,566       4.0%         129,675       81,291       59.5%       104,072       24.6%         859,396       583,789       47.2%       823,930       4.3%         26.4%       22.8%       353 bps       26.3%       9 bps         423,907       287,242       47.6%       470,871       -10.0%         13.0%       11.2%       177 bps       15.0%       -201 bps         418,772       281,120       49.0%       475,075       -11.9%         12.9%       11.0%       185 bps       15.2%       -231 bps         117,786       55,368       112.7%       121,904       -3.4%         3.6%       2.2%       145 bps       3.9%       -27 bps | 3,934,799       3,174,457       24.0%       3,847,658       2.3% 14,595,233         3,258,811       2,556,127       27.5%       3,134,566       4.0%       11,915,740         129,675       81,291       59.5%       104,072       24.6%       437,788         859,396       583,789       47.2%       823,930       4.3%       3,184,151         26.4%       22.8%       353 bps       26.3%       9 bps       26.7%         423,907       287,242       47.6%       470,871       -10.0%       1,622,549         13.0%       11.2%       177 bps       15.0%       -201 bps       13.6%         418,772       281,120       49.0%       475,075       -11.9%       1,671,897         12.9%       11.0%       185 bps       15.2%       -231 bps       14.0%         117,786       55,368       112.7%       121,904       -3.4%       408,501         3.6%       2.2%       145 bps       3.9%       -27 bps       3.4% | 3,934,799         3,174,457         24.0%         3,847,658         2.3%         14,595,233         13,398,120           3,258,811         2,556,127         27.5%         3,134,566         4.0%         11,915,740         10,887,843           129,675         81,291         59.5%         104,072         24.6%         437,788         466,691           859,396         583,789         47.2%         823,930         4.3%         3,184,151         2,793,355           26.4%         22.8%         353 bps         26.3%         9 bps         26.7%         25.7%           423,907         287,242         47.6%         470,871         -10.0%         1,622,549         1,570,220           13.0%         11.2%         177 bps         15.0%         -201 bps         13.6%         14.4%           418,772         281,120         49.0%         475,075         -11.9%         1,671,897         1,576,728           12.9%         11.0%         185 bps         15.2%         -231 bps         14.0%         14.5%           117,786         55,368         112.7%         121,904         -3.4%         408,501         381,687           3.6%         2.2%         145 bps         3.9%         -27 bps |