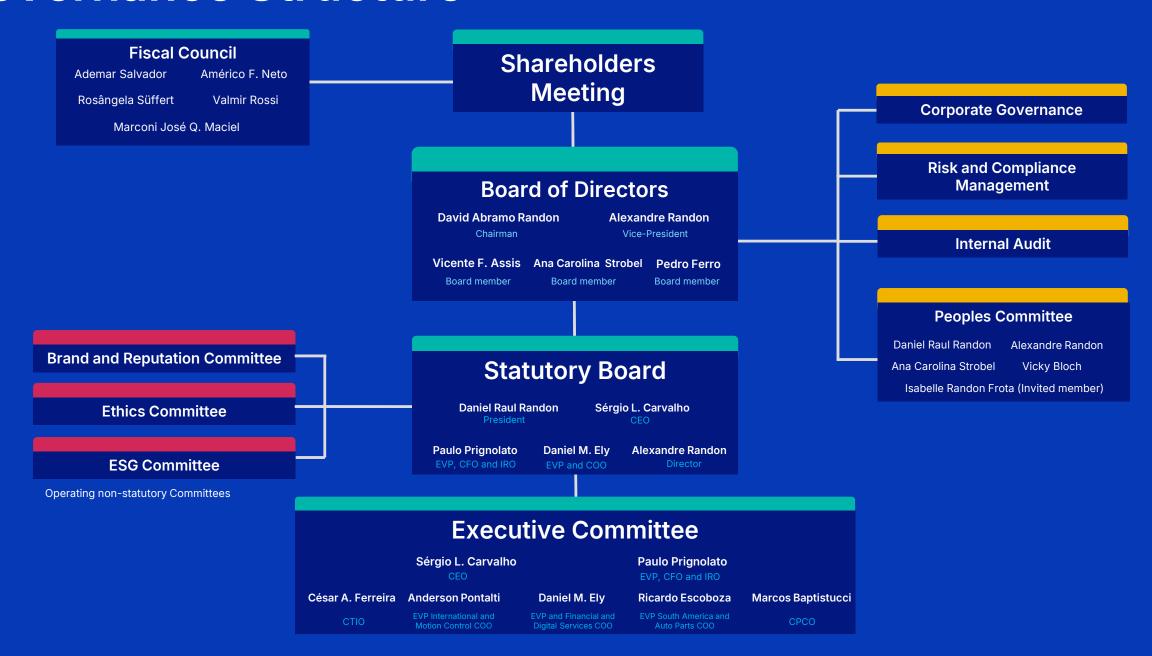

#### Corporate Organization Chart Randoncorp

#### Governance Structure

Adherence to the practices recommended by the Securities and Exchange Commission Resolution 80.

FREE FLOAT

60.1%

**TAG ALONG** 

80%

38,494

Shareholders at the end of 4Q24