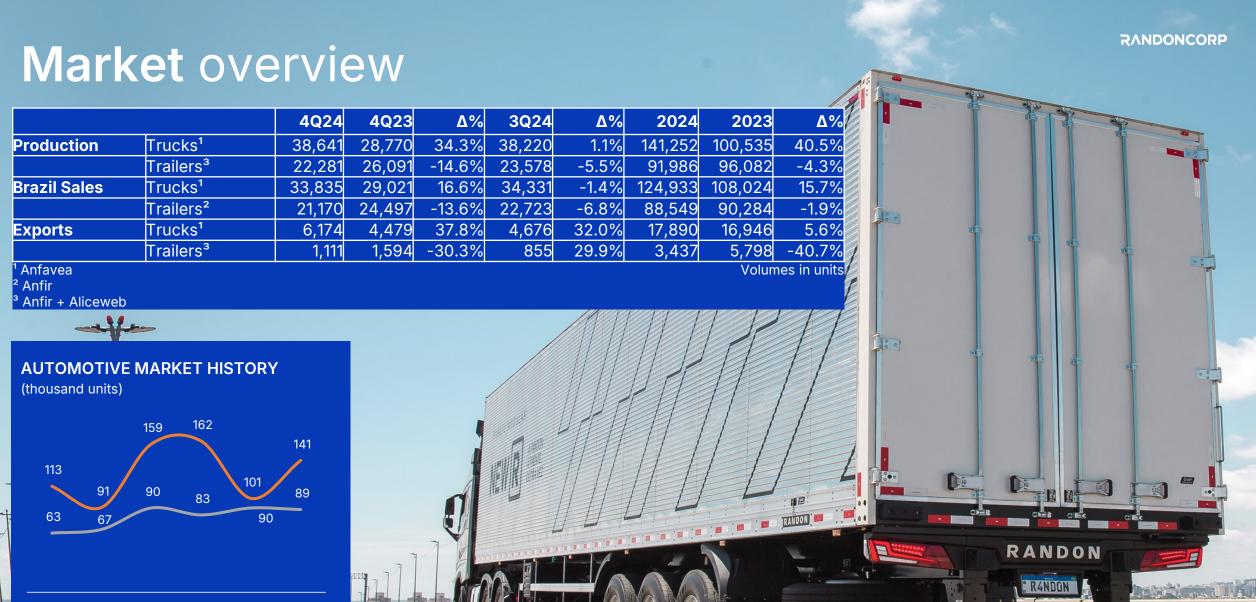

#### **Consolidated** Results

| 4Q24      | 4Q23                                                                               | Δ%                                                                                                                                                                                                                                                                                                                    | 3Q24                                                                                                                                                                                                                                                                                                                                                                                                                                                               | Δ%                                                                                                                                                                                                                                                                                                                                                                                                                                                                                                                                                                                                                      | 2024                                                                                                                                                                                                                                                                                                                                                                                                                                                                                                                                                                                                                                                                                                                                                               | 2023                                                                                                                                                                                                                                                                                                                                                                                                                                                                                                                                                                                                                                                                                                                                                                                                                                                                                                                      | Δ%                                                                                                                                                                                                                                                                                                                                                                                                                                                                                                                                                                                                                                                                                                                                                                                                                                                                                                                                                                                                                                                                                                                                                                                                                         |
|-----------|------------------------------------------------------------------------------------|-----------------------------------------------------------------------------------------------------------------------------------------------------------------------------------------------------------------------------------------------------------------------------------------------------------------------|--------------------------------------------------------------------------------------------------------------------------------------------------------------------------------------------------------------------------------------------------------------------------------------------------------------------------------------------------------------------------------------------------------------------------------------------------------------------|-------------------------------------------------------------------------------------------------------------------------------------------------------------------------------------------------------------------------------------------------------------------------------------------------------------------------------------------------------------------------------------------------------------------------------------------------------------------------------------------------------------------------------------------------------------------------------------------------------------------------|--------------------------------------------------------------------------------------------------------------------------------------------------------------------------------------------------------------------------------------------------------------------------------------------------------------------------------------------------------------------------------------------------------------------------------------------------------------------------------------------------------------------------------------------------------------------------------------------------------------------------------------------------------------------------------------------------------------------------------------------------------------------|---------------------------------------------------------------------------------------------------------------------------------------------------------------------------------------------------------------------------------------------------------------------------------------------------------------------------------------------------------------------------------------------------------------------------------------------------------------------------------------------------------------------------------------------------------------------------------------------------------------------------------------------------------------------------------------------------------------------------------------------------------------------------------------------------------------------------------------------------------------------------------------------------------------------------|----------------------------------------------------------------------------------------------------------------------------------------------------------------------------------------------------------------------------------------------------------------------------------------------------------------------------------------------------------------------------------------------------------------------------------------------------------------------------------------------------------------------------------------------------------------------------------------------------------------------------------------------------------------------------------------------------------------------------------------------------------------------------------------------------------------------------------------------------------------------------------------------------------------------------------------------------------------------------------------------------------------------------------------------------------------------------------------------------------------------------------------------------------------------------------------------------------------------------|
| 3,934,799 | 3,174,457                                                                          | 24.0%                                                                                                                                                                                                                                                                                                                 | 3,847,658                                                                                                                                                                                                                                                                                                                                                                                                                                                          | 2.3%                                                                                                                                                                                                                                                                                                                                                                                                                                                                                                                                                                                                                    | 14,595,233                                                                                                                                                                                                                                                                                                                                                                                                                                                                                                                                                                                                                                                                                                                                                         | 13,398,120                                                                                                                                                                                                                                                                                                                                                                                                                                                                                                                                                                                                                                                                                                                                                                                                                                                                                                                | 8.9%                                                                                                                                                                                                                                                                                                                                                                                                                                                                                                                                                                                                                                                                                                                                                                                                                                                                                                                                                                                                                                                                                                                                                                                                                       |
| 3,258,811 | 2,556,127                                                                          | 27.5%                                                                                                                                                                                                                                                                                                                 | 3,134,566                                                                                                                                                                                                                                                                                                                                                                                                                                                          | 4.0%                                                                                                                                                                                                                                                                                                                                                                                                                                                                                                                                                                                                                    | 11,915,740                                                                                                                                                                                                                                                                                                                                                                                                                                                                                                                                                                                                                                                                                                                                                         | 10,887,843                                                                                                                                                                                                                                                                                                                                                                                                                                                                                                                                                                                                                                                                                                                                                                                                                                                                                                                | 9.4%                                                                                                                                                                                                                                                                                                                                                                                                                                                                                                                                                                                                                                                                                                                                                                                                                                                                                                                                                                                                                                                                                                                                                                                                                       |
| 129,675   | 81,291                                                                             | 59.5%                                                                                                                                                                                                                                                                                                                 | 104,072                                                                                                                                                                                                                                                                                                                                                                                                                                                            | 24.6%                                                                                                                                                                                                                                                                                                                                                                                                                                                                                                                                                                                                                   | 437,788                                                                                                                                                                                                                                                                                                                                                                                                                                                                                                                                                                                                                                                                                                                                                            | 466,691                                                                                                                                                                                                                                                                                                                                                                                                                                                                                                                                                                                                                                                                                                                                                                                                                                                                                                                   | -6.2%                                                                                                                                                                                                                                                                                                                                                                                                                                                                                                                                                                                                                                                                                                                                                                                                                                                                                                                                                                                                                                                                                                                                                                                                                      |
| 859,396   | 583,789                                                                            | 47.2%                                                                                                                                                                                                                                                                                                                 | 823,930                                                                                                                                                                                                                                                                                                                                                                                                                                                            | 4.3%                                                                                                                                                                                                                                                                                                                                                                                                                                                                                                                                                                                                                    | 3,184,151                                                                                                                                                                                                                                                                                                                                                                                                                                                                                                                                                                                                                                                                                                                                                          | 2,793,355                                                                                                                                                                                                                                                                                                                                                                                                                                                                                                                                                                                                                                                                                                                                                                                                                                                                                                                 | 14.0%                                                                                                                                                                                                                                                                                                                                                                                                                                                                                                                                                                                                                                                                                                                                                                                                                                                                                                                                                                                                                                                                                                                                                                                                                      |
| 26.4%     | 22.8%                                                                              | 353 bps                                                                                                                                                                                                                                                                                                               | 26.3%                                                                                                                                                                                                                                                                                                                                                                                                                                                              | 9 bps                                                                                                                                                                                                                                                                                                                                                                                                                                                                                                                                                                                                                   | 26.7%                                                                                                                                                                                                                                                                                                                                                                                                                                                                                                                                                                                                                                                                                                                                                              | 25.7%                                                                                                                                                                                                                                                                                                                                                                                                                                                                                                                                                                                                                                                                                                                                                                                                                                                                                                                     | 107 bps                                                                                                                                                                                                                                                                                                                                                                                                                                                                                                                                                                                                                                                                                                                                                                                                                                                                                                                                                                                                                                                                                                                                                                                                                    |
| 423,907   | 287,242                                                                            | 47.6%                                                                                                                                                                                                                                                                                                                 | 470,871                                                                                                                                                                                                                                                                                                                                                                                                                                                            | -10.0%                                                                                                                                                                                                                                                                                                                                                                                                                                                                                                                                                                                                                  | 1,622,549                                                                                                                                                                                                                                                                                                                                                                                                                                                                                                                                                                                                                                                                                                                                                          | 1,570,220                                                                                                                                                                                                                                                                                                                                                                                                                                                                                                                                                                                                                                                                                                                                                                                                                                                                                                                 | 3.3%                                                                                                                                                                                                                                                                                                                                                                                                                                                                                                                                                                                                                                                                                                                                                                                                                                                                                                                                                                                                                                                                                                                                                                                                                       |
| 13.0%     | 11.2%                                                                              | 177 bps                                                                                                                                                                                                                                                                                                               | 15.0%                                                                                                                                                                                                                                                                                                                                                                                                                                                              | -201 bps                                                                                                                                                                                                                                                                                                                                                                                                                                                                                                                                                                                                                | 13.6%                                                                                                                                                                                                                                                                                                                                                                                                                                                                                                                                                                                                                                                                                                                                                              | 14.4%                                                                                                                                                                                                                                                                                                                                                                                                                                                                                                                                                                                                                                                                                                                                                                                                                                                                                                                     | -80 bps                                                                                                                                                                                                                                                                                                                                                                                                                                                                                                                                                                                                                                                                                                                                                                                                                                                                                                                                                                                                                                                                                                                                                                                                                    |
| 418,772   | 281,120                                                                            | 49.0%                                                                                                                                                                                                                                                                                                                 | 475,075                                                                                                                                                                                                                                                                                                                                                                                                                                                            | -11.9%                                                                                                                                                                                                                                                                                                                                                                                                                                                                                                                                                                                                                  | 1,671,897                                                                                                                                                                                                                                                                                                                                                                                                                                                                                                                                                                                                                                                                                                                                                          | 1,576,728                                                                                                                                                                                                                                                                                                                                                                                                                                                                                                                                                                                                                                                                                                                                                                                                                                                                                                                 | 6.0%                                                                                                                                                                                                                                                                                                                                                                                                                                                                                                                                                                                                                                                                                                                                                                                                                                                                                                                                                                                                                                                                                                                                                                                                                       |
| 12.9%     | 11.0%                                                                              | 185 bps                                                                                                                                                                                                                                                                                                               | 15.2%                                                                                                                                                                                                                                                                                                                                                                                                                                                              | -231 bps                                                                                                                                                                                                                                                                                                                                                                                                                                                                                                                                                                                                                | 14.0%                                                                                                                                                                                                                                                                                                                                                                                                                                                                                                                                                                                                                                                                                                                                                              | 14.5%                                                                                                                                                                                                                                                                                                                                                                                                                                                                                                                                                                                                                                                                                                                                                                                                                                                                                                                     | -45 bps                                                                                                                                                                                                                                                                                                                                                                                                                                                                                                                                                                                                                                                                                                                                                                                                                                                                                                                                                                                                                                                                                                                                                                                                                    |
| 117,786   | 55,368                                                                             | 112.7%                                                                                                                                                                                                                                                                                                                | 121,904                                                                                                                                                                                                                                                                                                                                                                                                                                                            | -3.4%                                                                                                                                                                                                                                                                                                                                                                                                                                                                                                                                                                                                                   | 408,501                                                                                                                                                                                                                                                                                                                                                                                                                                                                                                                                                                                                                                                                                                                                                            | 381,687                                                                                                                                                                                                                                                                                                                                                                                                                                                                                                                                                                                                                                                                                                                                                                                                                                                                                                                   | 7.0%                                                                                                                                                                                                                                                                                                                                                                                                                                                                                                                                                                                                                                                                                                                                                                                                                                                                                                                                                                                                                                                                                                                                                                                                                       |
| 3.6%      | 2.2%                                                                               | 145 bps                                                                                                                                                                                                                                                                                                               | 3.9%                                                                                                                                                                                                                                                                                                                                                                                                                                                               | -27 bps                                                                                                                                                                                                                                                                                                                                                                                                                                                                                                                                                                                                                 | 3.4%                                                                                                                                                                                                                                                                                                                                                                                                                                                                                                                                                                                                                                                                                                                                                               | 3.5%                                                                                                                                                                                                                                                                                                                                                                                                                                                                                                                                                                                                                                                                                                                                                                                                                                                                                                                      | -8 bps                                                                                                                                                                                                                                                                                                                                                                                                                                                                                                                                                                                                                                                                                                                                                                                                                                                                                                                                                                                                                                                                                                                                                                                                                     |
| 0.36      | 0.17                                                                               | 112.7%                                                                                                                                                                                                                                                                                                                | 0.37                                                                                                                                                                                                                                                                                                                                                                                                                                                               | -3.4%                                                                                                                                                                                                                                                                                                                                                                                                                                                                                                                                                                                                                   | 1.24                                                                                                                                                                                                                                                                                                                                                                                                                                                                                                                                                                                                                                                                                                                                                               | 1.16                                                                                                                                                                                                                                                                                                                                                                                                                                                                                                                                                                                                                                                                                                                                                                                                                                                                                                                      | 7.0%                                                                                                                                                                                                                                                                                                                                                                                                                                                                                                                                                                                                                                                                                                                                                                                                                                                                                                                                                                                                                                                                                                                                                                                                                       |
|           | 3,934,799 3,258,811 129,675 859,396 26.4% 423,907 13.0% 418,772 12.9% 117,786 3.6% | 3,934,799       3,174,457         3,258,811       2,556,127         129,675       81,291         859,396       583,789         26.4%       22.8%         423,907       287,242         13.0%       11.2%         418,772       281,120         12.9%       11.0%         117,786       55,368         3.6%       2.2% | 3,934,799       3,174,457       24.0%         3,258,811       2,556,127       27.5%         129,675       81,291       59.5%         859,396       583,789       47.2%         26.4%       22.8%       353 bps         423,907       287,242       47.6%         13.0%       11.2%       177 bps         418,772       281,120       49.0%         12.9%       11.0%       185 bps         117,786       55,368       112.7%         3.6%       2.2%       145 bps | 3,934,799       3,174,457       24.0%       3,847,658         3,258,811       2,556,127       27.5%       3,134,566         129,675       81,291       59.5%       104,072         859,396       583,789       47.2%       823,930         26.4%       22.8%       353 bps       26.3%         423,907       287,242       47.6%       470,871         13.0%       11.2%       177 bps       15.0%         418,772       281,120       49.0%       475,075         12.9%       11.0%       185 bps       15.2%         117,786       55,368       112.7%       121,904         3.6%       2.2%       145 bps       3.9% | 3,934,799       3,174,457       24.0%       3,847,658       2.3%         3,258,811       2,556,127       27.5%       3,134,566       4.0%         129,675       81,291       59.5%       104,072       24.6%         859,396       583,789       47.2%       823,930       4.3%         26.4%       22.8%       353 bps       26.3%       9 bps         423,907       287,242       47.6%       470,871       -10.0%         13.0%       11.2%       177 bps       15.0%       -201 bps         418,772       281,120       49.0%       475,075       -11.9%         12.9%       11.0%       185 bps       15.2%       -231 bps         117,786       55,368       112.7%       121,904       -3.4%         3.6%       2.2%       145 bps       3.9%       -27 bps | 3,934,799       3,174,457       24.0%       3,847,658       2.3% 14,595,233         3,258,811       2,556,127       27.5%       3,134,566       4.0%       11,915,740         129,675       81,291       59.5%       104,072       24.6%       437,788         859,396       583,789       47.2%       823,930       4.3%       3,184,151         26.4%       22.8%       353 bps       26.3%       9 bps       26.7%         423,907       287,242       47.6%       470,871       -10.0%       1,622,549         13.0%       11.2%       177 bps       15.0%       -201 bps       13.6%         418,772       281,120       49.0%       475,075       -11.9%       1,671,897         12.9%       11.0%       185 bps       15.2%       -231 bps       14.0%         117,786       55,368       112.7%       121,904       -3.4%       408,501         3.6%       2.2%       145 bps       3.9%       -27 bps       3.4% | 3,934,799         3,174,457         24.0%         3,847,658         2.3%         14,595,233         13,398,120           3,258,811         2,556,127         27.5%         3,134,566         4.0%         11,915,740         10,887,843           129,675         81,291         59.5%         104,072         24.6%         437,788         466,691           859,396         583,789         47.2%         823,930         4.3%         3,184,151         2,793,355           26.4%         22.8%         353 bps         26.3%         9 bps         26.7%         25.7%           423,907         287,242         47.6%         470,871         -10.0%         1,622,549         1,570,220           13.0%         11.2%         177 bps         15.0%         -201 bps         13.6%         14.4%           418,772         281,120         49.0%         475,075         -11.9%         1,671,897         1,576,728           12.9%         11.0%         185 bps         15.2%         -231 bps         14.0%         14.5%           117,786         55,368         112.7%         121,904         -3.4%         408,501         381,687           3.6%         2.2%         145 bps         3.9%         -27 bps |