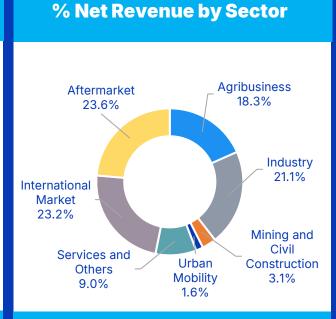

|           |          |           |         |           |           |          |  |  |

<sup>&</sup>lt;sup>1</sup> Exports + Revenues from International Markets (both consolidated)



**RANDONCORP** 

<sup>&</sup>lt;sup>2</sup> Capex + Non-Organics + Paid-in Capital

<sup>&</sup>lt;sup>1</sup> The results of 2020 and 2021 were positively impacted by significant oneoffs related to gains from tax



R

2019 2020 2021 2022 2023 2024

——Truck Production ——Trailers Sales

#### **Consolidated Results**









<sup>&</sup>lt;sup>1</sup> The difference between the sum of verticals and the consolidated figure is the elimination of intercompany sales

Legend: Auto Parts Motion Control OEM Financial and Digital Services Advanced Technology and Headquarter

# Diversified Business Model 4Q24









#### **Diversified** Business

Advanced **Financial and Digital Motion Control Auto Parts OEM** Technology Services **MASTER** RANDON **ZFRASLE** Rands EB5 NIONE **<db> Suspensys**\* RV CASTERTECH Auttom Addiante" **DELTA** CONEX



#### **Auto Parts**

#### Portfolio

Brake systems, axles and suspensions, coupling systems, electromobility, foundry and machining, among others.

#### Structure

15 industrial units, 13 in Brazil and 2 abroad, and 9 distribution centers abroad.

#### **Sector Exposure**

Agribusiness, industry, civil construction, mining, and mobility.

#### **Customer Base**

Major global OEMs (trucks and buses), implementers, distributors, and auto parts retail, as well as manufacturers of agricultural and construction equipment.

#### Strategy

- > Expand international