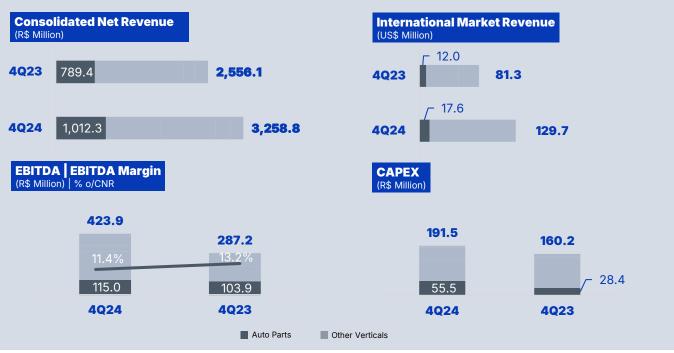

#### **Consolidated** Results

| 4Q24      | 4Q23                                                                               | Δ%                                                                                                                                                                                                                                                                                                                    | 3Q24                                                                                                                                                                                                                                                                                                                                                                                                                                                               | Δ%                                                                                                                                                                                                                                                                                                                                                                                                                                                                                                                                                                                                                      | 2024                                                                                                                                                                                                                                                                                                                                                                                                                                                                                                                                                                                                                                                                                                                                                               | 2023                                                                                                                                                                                                                                                                                                                                                                                                                                                                                                                                                                                                                                                                                                                                                                                                                                                                                                                      | Δ%                                                                                                                                                                                                                                                                                                                                                                                                                                                                                                                                                                                                                                                                                                                                                                                                                                                                                                                                                                                                                                                                                                                                                                                                                         |
|-----------|------------------------------------------------------------------------------------|-----------------------------------------------------------------------------------------------------------------------------------------------------------------------------------------------------------------------------------------------------------------------------------------------------------------------|--------------------------------------------------------------------------------------------------------------------------------------------------------------------------------------------------------------------------------------------------------------------------------------------------------------------------------------------------------------------------------------------------------------------------------------------------------------------|-------------------------------------------------------------------------------------------------------------------------------------------------------------------------------------------------------------------------------------------------------------------------------------------------------------------------------------------------------------------------------------------------------------------------------------------------------------------------------------------------------------------------------------------------------------------------------------------------------------------------|--------------------------------------------------------------------------------------------------------------------------------------------------------------------------------------------------------------------------------------------------------------------------------------------------------------------------------------------------------------------------------------------------------------------------------------------------------------------------------------------------------------------------------------------------------------------------------------------------------------------------------------------------------------------------------------------------------------------------------------------------------------------|---------------------------------------------------------------------------------------------------------------------------------------------------------------------------------------------------------------------------------------------------------------------------------------------------------------------------------------------------------------------------------------------------------------------------------------------------------------------------------------------------------------------------------------------------------------------------------------------------------------------------------------------------------------------------------------------------------------------------------------------------------------------------------------------------------------------------------------------------------------------------------------------------------------------------|----------------------------------------------------------------------------------------------------------------------------------------------------------------------------------------------------------------------------------------------------------------------------------------------------------------------------------------------------------------------------------------------------------------------------------------------------------------------------------------------------------------------------------------------------------------------------------------------------------------------------------------------------------------------------------------------------------------------------------------------------------------------------------------------------------------------------------------------------------------------------------------------------------------------------------------------------------------------------------------------------------------------------------------------------------------------------------------------------------------------------------------------------------------------------------------------------------------------------|
| 3,934,799 | 3,174,457                                                                          | 24.0%                                                                                                                                                                                                                                                                                                                 | 3,847,658                                                                                                                                                                                                                                                                                                                                                                                                                                                          | 2.3%                                                                                                                                                                                                                                                                                                                                                                                                                                                                                                                                                                                                                    | 14,595,233                                                                                                                                                                                                                                                                                                                                                                                                                                                                                                                                                                                                                                                                                                                                                         | 13,398,120                                                                                                                                                                                                                                                                                                                                                                                                                                                                                                                                                                                                                                                                                                                                                                                                                                                                                                                | 8.9%                                                                                                                                                                                                                                                                                                                                                                                                                                                                                                                                                                                                                                                                                                                                                                                                                                                                                                                                                                                                                                                                                                                                                                                                                       |
| 3,258,811 | 2,556,127                                                                          | 27.5%                                                                                                                                                                                                                                                                                                                 | 3,134,566                                                                                                                                                                                                                                                                                                                                                                                                                                                          | 4.0%                                                                                                                                                                                                                                                                                                                                                                                                                                                                                                                                                                                                                    | 11,915,740                                                                                                                                                                                                                                                                                                                                                                                                                                                                                                                                                                                                                                                                                                                                                         | 10,887,843                                                                                                                                                                                                                                                                                                                                                                                                                                                                                                                                                                                                                                                                                                                                                                                                                                                                                                                | 9.4%                                                                                                                                                                                                                                                                                                                                                                                                                                                                                                                                                                                                                                                                                                                                                                                                                                                                                                                                                                                                                                                                                                                                                                                                                       |
| 129,675   | 81,291                                                                             | 59.5%                                                                                                                                                                                                                                                                                                                 | 104,072                                                                                                                                                                                                                                                                                                                                                                                                                                                            | 24.6%                                                                                                                                                                                                                                                                                                                                                                                                                                                                                                                                                                                                                   | 437,788                                                                                                                                                                                                                                                                                                                                                                                                                                                                                                                                                                                                                                                                                                                                                            | 466,691                                                                                                                                                                                                                                                                                                                                                                                                                                                                                                                                                                                                                                                                                                                                                                                                                                                                                                                   | -6.2%                                                                                                                                                                                                                                                                                                                                                                                                                                                                                                                                                                                                                                                                                                                                                                                                                                                                                                                                                                                                                                                                                                                                                                                                                      |
| 859,396   | 583,789                                                                            | 47.2%                                                                                                                                                                                                                                                                                                                 | 823,930                                                                                                                                                                                                                                                                                                                                                                                                                                                            | 4.3%                                                                                                                                                                                                                                                                                                                                                                                                                                                                                                                                                                                                                    | 3,184,151                                                                                                                                                                                                                                                                                                                                                                                                                                                                                                                                                                                                                                                                                                                                                          | 2,793,355                                                                                                                                                                                                                                                                                                                                                                                                                                                                                                                                                                                                                                                                                                                                                                                                                                                                                                                 | 14.0%                                                                                                                                                                                                                                                                                                                                                                                                                                                                                                                                                                                                                                                                                                                                                                                                                                                                                                                                                                                                                                                                                                                                                                                                                      |
| 26.4%     | 22.8%                                                                              | 353 bps                                                                                                                                                                                                                                                                                                               | 26.3%                                                                                                                                                                                                                                                                                                                                                                                                                                                              | 9 bps                                                                                                                                                                                                                                                                                                                                                                                                                                                                                                                                                                                                                   | 26.7%                                                                                                                                                                                                                                                                                                                                                                                                                                                                                                                                                                                                                                                                                                                                                              | 25.7%                                                                                                                                                                                                                                                                                                                                                                                                                                                                                                                                                                                                                                                                                                                                                                                                                                                                                                                     | 107 bps                                                                                                                                                                                                                                                                                                                                                                                                                                                                                                                                                                                                                                                                                                                                                                                                                                                                                                                                                                                                                                                                                                                                                                                                                    |
| 423,907   | 287,242                                                                            | 47.6%                                                                                                                                                                                                                                                                                                                 | 470,871                                                                                                                                                                                                                                                                                                                                                                                                                                                            | -10.0%                                                                                                                                                                                                                                                                                                                                                                                                                                                                                                                                                                                                                  | 1,622,549                                                                                                                                                                                                                                                                                                                                                                                                                                                                                                                                                                                                                                                                                                                                                          | 1,570,220                                                                                                                                                                                                                                                                                                                                                                                                                                                                                                                                                                                                                                                                                                                                                                                                                                                                                                                 | 3.3%                                                                                                                                                                                                                                                                                                                                                                                                                                                                                                                                                                                                                                                                                                                                                                                                                                                                                                                                                                                                                                                                                                                                                                                                                       |
| 13.0%     | 11.2%                                                                              | 177 bps                                                                                                                                                                                                                                                                                                               | 15.0%                                                                                                                                                                                                                                                                                                                                                                                                                                                              | -201 bps                                                                                                                                                                                                                                                                                                                                                                                                                                                                                                                                                                                                                | 13.6%                                                                                                                                                                                                                                                                                                                                                                                                                                                                                                                                                                                                                                                                                                                                                              | 14.4%                                                                                                                                                                                                                                                                                                                                                                                                                                                                                                                                                                                                                                                                                                                                                                                                                                                                                                                     | -80 bps                                                                                                                                                                                                                                                                                                                                                                                                                                                                                                                                                                                                                                                                                                                                                                                                                                                                                                                                                                                                                                                                                                                                                                                                                    |
| 418,772   | 281,120                                                                            | 49.0%                                                                                                                                                                                                                                                                                                                 | 475,075                                                                                                                                                                                                                                                                                                                                                                                                                                                            | -11.9%                                                                                                                                                                                                                                                                                                                                                                                                                                                                                                                                                                                                                  | 1,671,897                                                                                                                                                                                                                                                                                                                                                                                                                                                                                                                                                                                                                                                                                                                                                          | 1,576,728                                                                                                                                                                                                                                                                                                                                                                                                                                                                                                                                                                                                                                                                                                                                                                                                                                                                                                                 | 6.0%                                                                                                                                                                                                                                                                                                                                                                                                                                                                                                                                                                                                                                                                                                                                                                                                                                                                                                                                                                                                                                                                                                                                                                                                                       |
| 12.9%     | 11.0%                                                                              | 185 bps                                                                                                                                                                                                                                                                                                               | 15.2%                                                                                                                                                                                                                                                                                                                                                                                                                                                              | -231 bps                                                                                                                                                                                                                                                                                                                                                                                                                                                                                                                                                                                                                | 14.0%                                                                                                                                                                                                                                                                                                                                                                                                                                                                                                                                                                                                                                                                                                                                                              | 14.5%                                                                                                                                                                                                                                                                                                                                                                                                                                                                                                                                                                                                                                                                                                                                                                                                                                                                                                                     | -45 bps                                                                                                                                                                                                                                                                                                                                                                                                                                                                                                                                                                                                                                                                                                                                                                                                                                                                                                                                                                                                                                                                                                                                                                                                                    |
| 117,786   | 55,368                                                                             | 112.7%                                                                                                                                                                                                                                                                                                                | 121,904                                                                                                                                                                                                                                                                                                                                                                                                                                                            | -3.4%                                                                                                                                                                                                                                                                                                                                                                                                                                                                                                                                                                                                                   | 408,501                                                                                                                                                                                                                                                                                                                                                                                                                                                                                                                                                                                                                                                                                                                                                            | 381,687                                                                                                                                                                                                                                                                                                                                                                                                                                                                                                                                                                                                                                                                                                                                                                                                                                                                                                                   | 7.0%                                                                                                                                                                                                                                                                                                                                                                                                                                                                                                                                                                                                                                                                                                                                                                                                                                                                                                                                                                                                                                                                                                                                                                                                                       |
| 3.6%      | 2.2%                                                                               | 145 bps                                                                                                                                                                                                                                                                                                               | 3.9%                                                                                                                                                                                                                                                                                                                                                                                                                                                               | -27 bps                                                                                                                                                                                                                                                                                                                                                                                                                                                                                                                                                                                                                 | 3.4%                                                                                                                                                                                                                                                                                                                                                                                                                                                                                                                                                                                                                                                                                                                                                               | 3.5%                                                                                                                                                                                                                                                                                                                                                                                                                                                                                                                                                                                                                                                                                                                                                                                                                                                                                                                      | -8 bps                                                                                                                                                                                                                                                                                                                                                                                                                                                                                                                                                                                                                                                                                                                                                                                                                                                                                                                                                                                                                                                                                                                                                                                                                     |
| 0.36      | 0.17                                                                               | 112.7%                                                                                                                                                                                                                                                                                                                | 0.37                                                                                                                                                                                                                                                                                                                                                                                                                                                               | -3.4%                                                                                                                                                                                                                                                                                                                                                                                                                                                                                                                                                                                                                   | 1.24                                                                                                                                                                                                                                                                                                                                                                                                                                                                                                                                                                                                                                                                                                                                                               | 1.16                                                                                                                                                                                                                                                                                                                                                                                                                                                                                                                                                                                                                                                                                                                                                                                                                                                                                                                      | 7.0%                                                                                                                                                                                                                                                                                                                                                                                                                                                                                                                                                                                                                                                                                                                                                                                                                                                                                                                                                                                                                                                                                                                                                                                                                       |
|           | 3,934,799 3,258,811 129,675 859,396 26.4% 423,907 13.0% 418,772 12.9% 117,786 3.6% | 3,934,799       3,174,457         3,258,811       2,556,127         129,675       81,291         859,396       583,789         26.4%       22.8%         423,907       287,242         13.0%       11.2%         418,772       281,120         12.9%       11.0%         117,786       55,368         3.6%       2.2% | 3,934,799       3,174,457       24.0%         3,258,811       2,556,127       27.5%         129,675       81,291       59.5%         859,396       583,789       47.2%         26.4%       22.8%       353 bps         423,907       287,242       47.6%         13.0%       11.2%       177 bps         418,772       281,120       49.0%         12.9%       11.0%       185 bps         117,786       55,368       112.7%         3.6%       2.2%       145 bps | 3,934,799       3,174,457       24.0%       3,847,658         3,258,811       2,556,127       27.5%       3,134,566         129,675       81,291       59.5%       104,072         859,396       583,789       47.2%       823,930         26.4%       22.8%       353 bps       26.3%         423,907       287,242       47.6%       470,871         13.0%       11.2%       177 bps       15.0%         418,772       281,120       49.0%       475,075         12.9%       11.0%       185 bps       15.2%         117,786       55,368       112.7%       121,904         3.6%       2.2%       145 bps       3.9% | 3,934,799       3,174,457       24.0%       3,847,658       2.3%         3,258,811       2,556,127       27.5%       3,134,566       4.0%         129,675       81,291       59.5%       104,072       24.6%         859,396       583,789       47.2%       823,930       4.3%         26.4%       22.8%       353 bps       26.3%       9 bps         423,907       287,242       47.6%       470,871       -10.0%         13.0%       11.2%       177 bps       15.0%       -201 bps         418,772       281,120       49.0%       475,075       -11.9%         12.9%       11.0%       185 bps       15.2%       -231 bps         117,786       55,368       112.7%       121,904       -3.4%         3.6%       2.2%       145 bps       3.9%       -27 bps | 3,934,799       3,174,457       24.0%       3,847,658       2.3% 14,595,233         3,258,811       2,556,127       27.5%       3,134,566       4.0%       11,915,740         129,675       81,291       59.5%       104,072       24.6%       437,788         859,396       583,789       47.2%       823,930       4.3%       3,184,151         26.4%       22.8%       353 bps       26.3%       9 bps       26.7%         423,907       287,242       47.6%       470,871       -10.0%       1,622,549         13.0%       11.2%       177 bps       15.0%       -201 bps       13.6%         418,772       281,120       49.0%       475,075       -11.9%       1,671,897         12.9%       11.0%       185 bps       15.2%       -231 bps       14.0%         117,786       55,368       112.7%       121,904       -3.4%       408,501         3.6%       2.2%       145 bps       3.9%       -27 bps       3.4% | 3,934,799         3,174,457         24.0%         3,847,658         2.3%         14,595,233         13,398,120           3,258,811         2,556,127         27.5%         3,134,566         4.0%         11,915,740         10,887,843           129,675         81,291         59.5%         104,072         24.6%         437,788         466,691           859,396         583,789         47.2%         823,930         4.3%         3,184,151         2,793,355           26.4%         22.8%         353 bps         26.3%         9 bps         26.7%         25.7%           423,907         287,242         47.6%         470,871         -10.0%         1,622,549         1,570,220           13.0%         11.2%         177 bps         15.0%         -201 bps         13.6%         14.4%           418,772         281,120         49.0%         475,075         -11.9%         1,671,897         1,576,728           12.9%         11.0%         185 bps         15.2%         -231 bps         14.0%         14.5%           117,786         55,368         112.7%         121,904         -3.4%         408,501         381,687           3.6%         2.2%         145 bps         3.9%         -27 bps |

| Financial Highlights                                                                                                               |           |           |          |           |         |           |           |          |  |  |
|------------------------------------------------------------------------------------------------------------------------------------|-----------|-----------|----------|-----------|---------|-----------|-----------|----------|--|--|
| Equity                                                                                                                             | 3,229,923 | 2,777,776 | 16.3%    | 3,079,521 | 4.9%    | 3,229,923 | 2,777,776 | 16.3%    |  |  |
| Investments <sup>2</sup>                                                                                                           | 777,780   | 414,559   | 87.6%    | 494,081   | 57.4%   | 1,576,777 | 948,221   | 66.3%    |  |  |
| Net Debt                                                                                                                           | 4,681,510 | 3,174,679 | 47.5%    | 4,142,641 | 13.0%   | 4,681,510 | 3,174,679 | 47.5%    |  |  |
| Net Debt (Without Randon Bank)                                                                                                     | 2,598,217 | 1,584,986 | 63.9%    | 2,266,869 | 14.6%   | 2,598,217 | 1,584,986 | 63.9%    |  |  |
| Net Leverage                                                                                                                       | 2.89 x    | 2.02 x    | 42.7%    | 2.79 x    | 3.5%    | 2.89 x    | 2.02 x    | 42.7%    |  |  |
| Net Leverage (Without Randon Bank)                                                                                                 | 1.63 x    | 1.03 x    | 58.4%    | 1.55 x    | 5.1%    | 1.63 x    | 1.03 x    | 58.4%    |  |  |
| ROE (last 12 months)                                                                                                               | 14.7%     | 13.9%     | 79 bps   | 12.5%     | 225 bps | 14.7%     | 13.9%     | 79 bps   |  |  |
| ROIC (last 12 months)                                                                                                              | 10.9%     | 14.1%     | -328 bps | 9.5%      | 141 bps | 10.9%     | 14.1%     | -328 bps |  |  |
| <sup>1</sup> Exports + Revenues from International Markets (both consolidated) Values in R\$ thousand, except when indicated other |           |           |          |           |         |           |           |          |  |  |