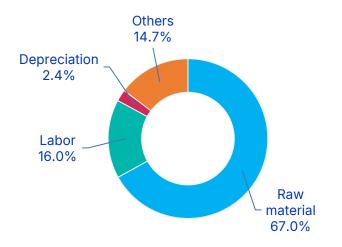

#### Volumes and Net Revenue

|                               |         | 4Q24    |         | 4Q23    |          |         | 3Q24    |          |         | 2024      |         | 2023      |          |
|-------------------------------|---------|---------|---------|---------|----------|---------|---------|----------|---------|-----------|---------|-----------|----------|
|                               | Units   | Revenue | Units   | Revenue | Δ% Units | Units   | Revenue | Δ% Units | Units   | Revenue   | Units   | Revenue   | Δ% Units |
| Brakes (units)                | 235,397 | 319,251 | 191,443 | 217,374 | 23.0%    | 256,329 | 318,817 | -8.2%    | 951,698 | 1,166,426 | 810,091 | 869,565   | 17.5%    |
| Coupling Systems (units)      | 33,860  | 143,241 | 31,261  | 149,598 | 8.3%     | 36,464  | 158,185 | -7.1%    | 143,417 | 623,596   | 129,096 | 575,071   | 11.1%    |
| Axles and Suspensions (units) | 45,862  | 344,883 | 38,484  | 270,969 | 19.2%    | 49,386  | 360,230 | -7.1%    | 182,388 | 1,308,826 | 161,560 | 1,226,521 | 12.9%    |
| Foundry and Machining (Tons)  | 21,995  | 204,960 | 18,473  | 151,493 | 19.1%    | 26,583  | 211,033 | -17.3%   | 94,853  | 791,113   | 81,481  | 609,000   | 16.4%    |

Values in R\$ Thousands, except when indicated otherwise