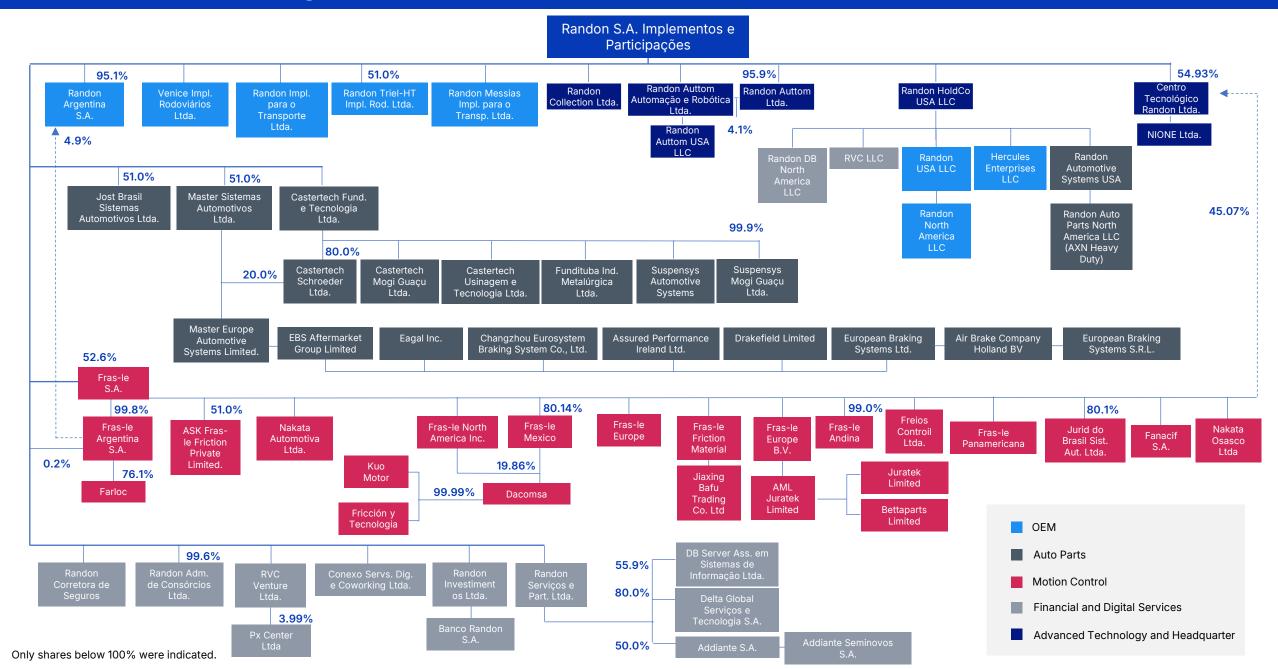

LION

SHARES

RAPT3 RAPT4

**EMPLOYEES** 

16,727



**36** factories





advanced technology units.





### Dynamism

1949 - 1999

2000 - 2018

2019 - 2021

2022...

Mecânica Randon







**IPO** 





























Fras-le Panamericana

Armetal, Farloc and Fanacif



ASK Fras-le

Fremax and Fras-le Europe BV





Nakata



Randon Araraquara



Randon Triel-HT



Suspensys México



Master Flores da Cunha



Randon Ventures



Conexo



Auttom



Castertech Indaiatuba



Castertech Usinagem



Castertech Schroeder



**NIONE** 



Randon Venice



Hercules



**JOST Campinas** 



Castertech Mogi Guaçu



Addiante



Juratek



**DB** Server



Suspensys Mogi Guaçu



EBS



Delta Global



Dacomsa



**AXN Heavy Duty** 









#### Corporate Organization Chart Randoncorp





# Leader in the main segments of activity

## Strong brands



#### Governance Structure







Adherence to the practices recommended by the Securities and Exchange Commission Resolution 80.

FREE FLOAT

60.1%

**TAG ALONG** 

80%

38,494

Shareholders at the end of 4Q24

#### Shareholder's Profile







B3 LISTED N1

<sup>1</sup> Investment clubs and funds

<sup>2</sup> Companies, banks, brokers and associations

R

# Our Strain Strai

# ENVIRONMAN LANDEN TO THE TANK THE TENDE THE TENDE THE TENK THE TENDE THE TENDE THE TENDE THE TENDE THE TENDE THE TENDE T **Ambition** GOVERNANCE

#### **Public commitments**

- > Reduce greenhouse gas emissions by 40% by 2030.
- Zero waste disposal in industrial landfills and reuse 100% of the effluent treated by 2025.
- > Double the number of women