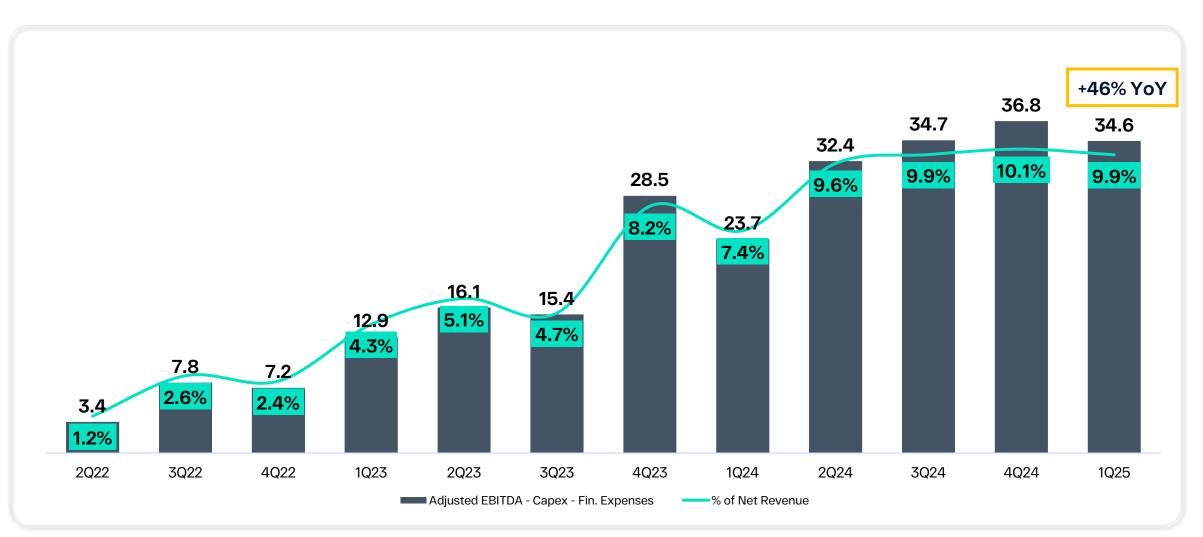

Get daily performance insights – by product and sales channel



### **Return to Shareholders**

## (i) R\$192.6 million in 2024 (ii) New Buyback Program in 2025

## **Share Buyback**

- R\$ 152.6 million in shares repurchased between January and October 2024 (+ R\$40 million in dividends paid in November 2024)
- New **38.8 mm** share buyback program in 2025



## 2025

- **R\$ 26** million in shares repurchased between January and March 2025 (9.0 mm shares)
- Buyback of **R\$ 4.0** mm shares in April 2025 (1.5 mm shares)



# WSC



## Net Revenue in 1Q25

R\$ mm



## Adjusted<sup>1</sup> EBITDA 1Q25 vs 1Q24 R\$ mm and Adjusted EBITDA Margin (%)



<sup>1</sup> Adjusted for Stock Options and Non-Recurring Expenses 15

### Cash Generation: Adjusted EBITDA, Capex and Financial Expenses



## **Cash Flow**



<sup>1</sup> CFO excluding cash usage in the payment operation <sup>2</sup> Calculated based on Accounts Receivable minus Funds to Be Transferred and Restricted Cash 17



# WSC