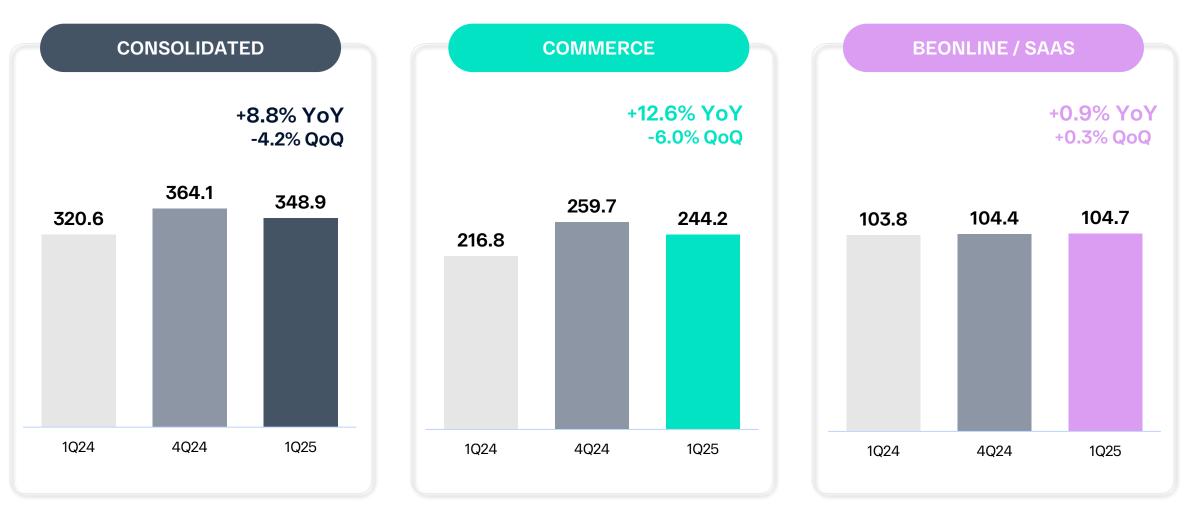

o date with sales and salesperson performance across different channels, even when you're away from your business

#### Inventory optimization

Easily monitor best-selling products and stock levels

Know your company's results

Get daily performance insights – by product and sales channel



### **Return to Shareholders**

## (i) R\$192.6 million in 2024 (ii) New Buyback Program in 2025

## **Share Buyback**

- R\$ 152.6 million in shares repurchased between January and October 2024 (+ R\$40 million in dividends paid in November 2024)
- New **38.8 mm** share buyback program in 2025



## 2025

- **R\$ 26** million in shares repurchased between January and March 2025 (9.0 mm shares)
- Buyback of **R\$ 4.0** mm shares in April 2025 (1.5 mm shares)



# WSC



## Net Revenue in 1Q25

R\$ mm



## Adjusted<sup>1</sup> EBITDA 1Q25 vs 1Q24 R\$ mm and Adjusted EBITDA Margin (%)



<sup>1</sup> Adjusted for Stock Options and Non-Recurring Expenses 15

### Cash Generation: Adjusted EBITDA, Capex and Financial Expenses



## **Cash Flow**



<sup>1</sup> CFO excluding cash usage in the payment operation <sup>2</sup> Calculated based on Accounts Receivable minus Funds to Be Transferred and Restricted Cash 17



# WSC