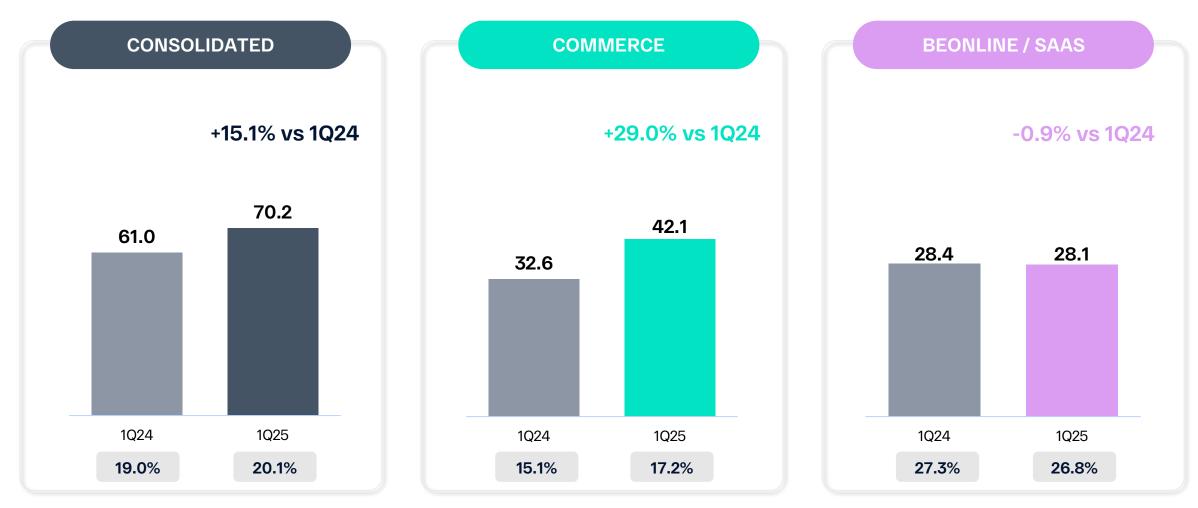

## Adjusted<sup>1</sup> EBITDA 1Q25 vs 1Q24 R\$ mm and Adjusted EBITDA Margin (%)

<sup>1</sup> Adjusted for Stock Options and Non-Recurring Expenses 15