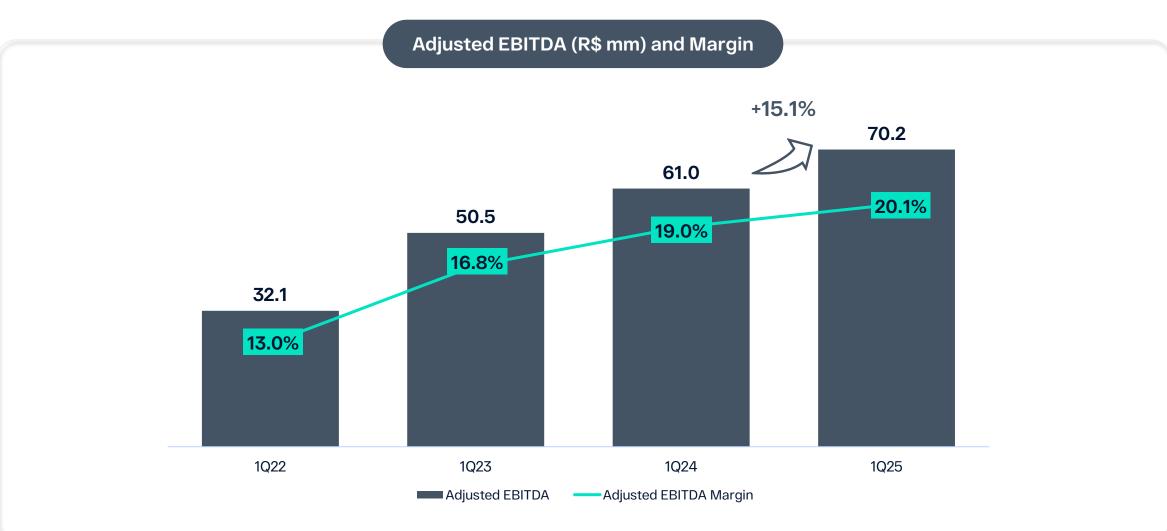

## **Profitability Expansion**

## Adjusted<sup>1</sup> EBITDA 1Q25 vs 1Q24 R\$ mm and Adjusted EBITDA Margin (%)

<sup>1</sup> Adjusted for Stock Options and Non-Recurring Expenses 15