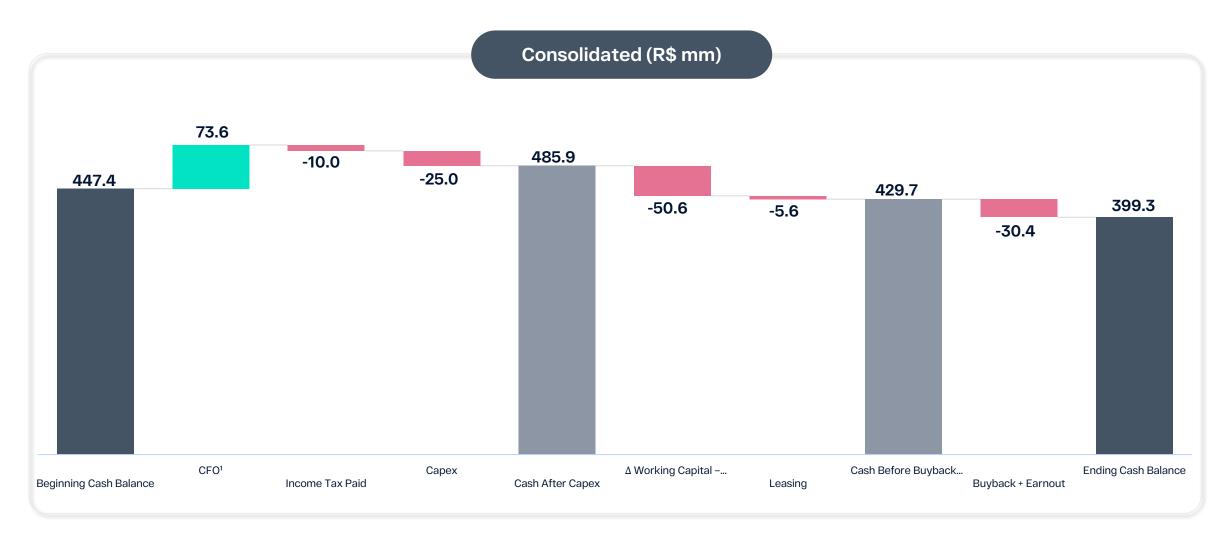

## **Cash Flow**

<sup>1</sup> CFO excluding cash usage in the payment operation <sup>2</sup> Calculated based on Accounts Receivable minus Funds to Be Transferred and Restricted Cash 17