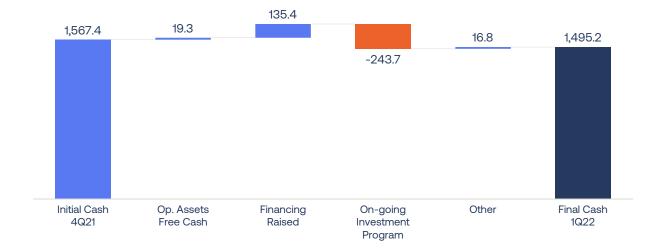

# Cash and Cash Equivalents

R\$ 1.33 billion or R\$ 1.50 billion including JVs. Net Operating cash flow⁴ of R\$ 19.3 million, R\$ 135.4 million raised in financing and R\$ 243.7 million deployed in the on-going investment program.

#### Solid Cash position of R\$ 1.5 billion in 1Q22. Consolidated Net Debt of R\$ 4.7 billion

# Solid cash position to continue our successful growth story...

- Total Cash reached R\$ 1.5 billion1:
  - ◆ Op. Assets Free Cash Generation: R\$ 19.3 million
  - ◆ Financing Raised: R\$ 135.4 million
  - ◆ On-going investment program: R\$ 243.7 million
- Financing structures related to projects with good condition for later long-term financing replacement