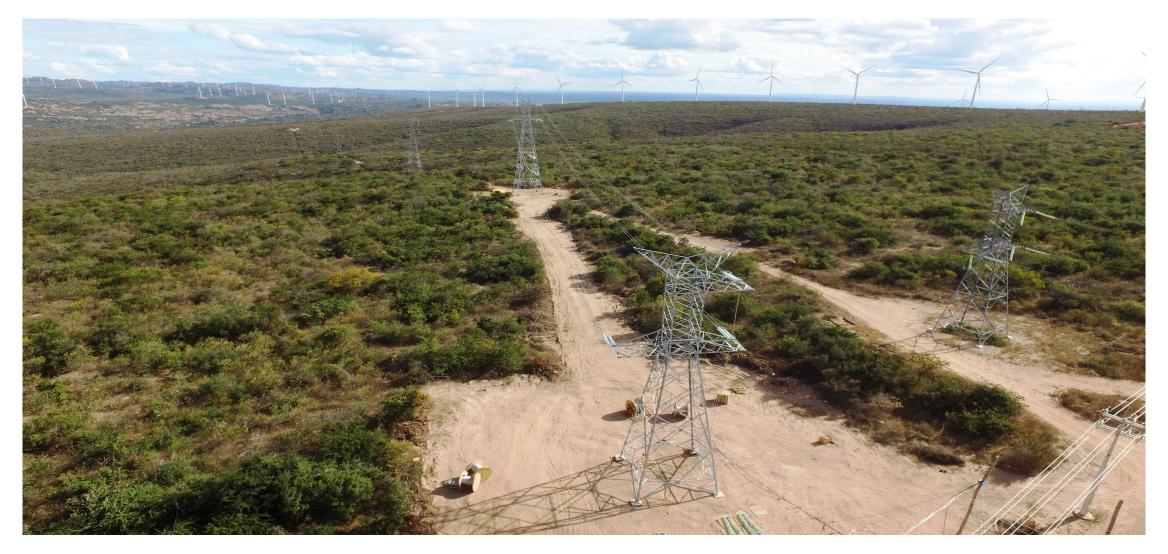

#### **Assuruá Transmission Line**

| Income Statement                        | 1Q22   | 1Q21   | Var.  |
|-----------------------------------------|--------|--------|-------|
| Net Revenues                            | 533.9  | 370.2  | 44%   |
| Energy Purchase                         | -248.0 | -92.2  | 169%  |
| Energy Gross Profit                     | 285.9  | 278.0  | 3%    |
| Pro-Forma Energy Gross Profit           | 349.9  | 319.2  | 10%   |
| Opex and Expenses                       | -107.0 | -84.5  | 27%   |
| Opex                                    | -82.0  | -63.0  | 30%   |
| SG&A                                    | -35.3  | -21.1  | 67%   |
| Other Operational Revenues and Expenses | 2.9    | 2.8    | 3%    |
| Equity Income                           | 7.4    | -3.2   | -331% |
| EBITDA                                  | 178.9  | 193.5  | -8%   |
| Adjusted Pro-forma EBITDA               | 232.3  | 236.7  | -2%   |
| D&A                                     | -101.7 | -99.8  | 2%    |
| EBIT                                    | 77.2   | 93.7   | -18%  |
| Financial Result                        | -160.1 | -176.7 | -9%   |
| Financial Income                        | 26.8   | 5.8    | 360%  |
| Financial Expenses                      | -186.9 | -182.5 | 2%    |
| Earnings Before Taxes                   | -82.9  | -83.0  | 0%    |
| IR/CSLL                                 | -13.0  | -10.8  | 21%   |
| Net Profit (Losses)                     | -95.9  | -93.8  | 2%    |