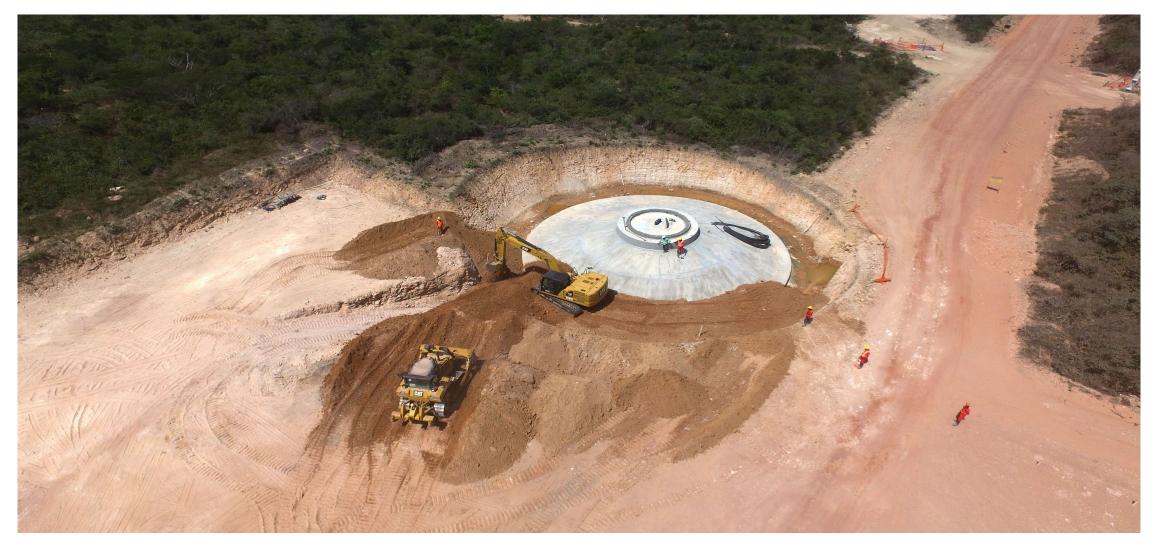

### On Schedule Investment Program

- R\$ 243.7 million deployed in Assuruá 4 and 5 (455.1 MW)
- No yellow flags related to the implementation of both projects, despite the difficulties concerning global supply chains
- Assuruá 4 and 5 construction is on schedule and the generation expected to start by early 3Q22

# On-Going Investment Program Update

| Key Data                        | Assuruá 4                                                           | Assuruá 5                                              |  |  |
|---------------------------------|---------------------------------------------------------------------|--------------------------------------------------------|--|--|
| Potential Capacity <sup>1</sup> | 211.5 MW                                                            | 243.6 MW                                               |  |  |
| Omega's Share                   | ↑ 100% (from 80%)                                                   | ↑ 100% (from 60%)                                      |  |  |
| Load Factor (%) <sup>2</sup>    | 61.4%                                                               | 54.6% (* 1.4 p.p.)                                     |  |  |
| Construction                    | 46 foundations excavated<br>14 concreted out of 47<br>wind turbines | 5 roads being built                                    |  |  |
|                                 | Deployed <sup>3</sup> : R\$ 267 million                             | Deployed³: R\$ 104 million                             |  |  |
| CAPEX                           | <b>2022:</b> R\$ 950 million –<br>R\$ 1,050 million                 | <b>2022:</b> R\$ 420 million –<br>R\$ 460 million      |  |  |
|                                 | <b>Total³:</b> R\$ 1.175 billion –<br>R\$ 1.25 billion              | <b>Total³:</b> R\$ 1.35 billion –<br>R\$ 1.415 billion |  |  |