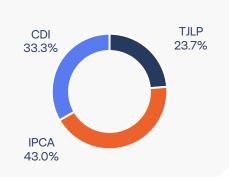

#### Fundamentally Long in Inflation...

- Average term: 5.6 years,
   0.3 years below 4Q21
- Average Cost<sup>2</sup>: 9.51%, 0.85 bps above 4Q21, given the increase in debt indexes that we have seen in the market

Increase in debt indexes is more than compensated by the IPCA indexation of our energy contracts