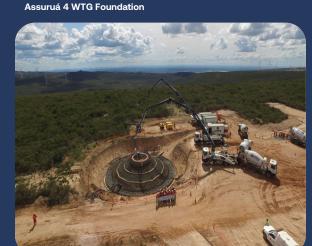

# A guerra da Ucrânia afetará a transição energética?

Preços mais altos estimulam a expansão de fontes renováveis, com prováveis ganhos para o Brasil

Assuruá 4 WTG Foundation (total of 47): 46 excavated and 18 framed

Assuruá 4 WTG Foundation (total of 47): 46 excavated and 18 framed

Assuruá 4 WTG Foundation (total of 47): 14 concreted and 6 grounded