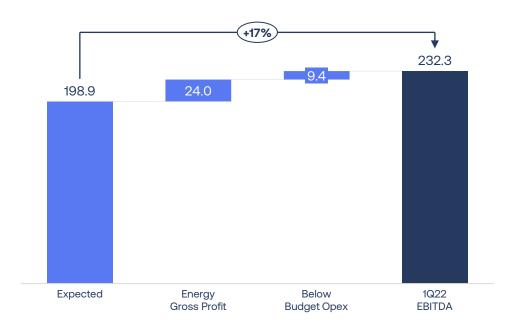

#### Adjusted EBITDA<sup>2</sup>

R\$ 232.3 million (66.4% margin³), 16.8% above expected ( $\uparrow$  R\$ 33.5 million). Energy Gross Profit¹ ( $\uparrow$  R\$ 24.0 million) and below budgeted cost ( $\uparrow$  ~R\$ 8.5 million postponed and  $\uparrow$  ~R\$ 1.0 million savings) added R\$ 33.5 million to 1Q22 EBITDA.