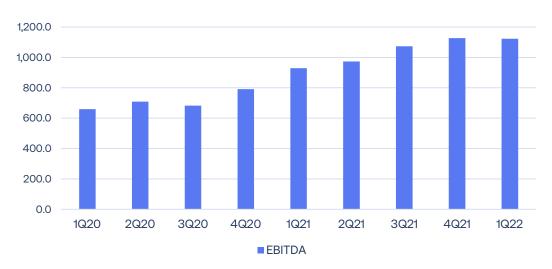

#### Adjusted EBITDA<sup>2</sup>

R\$ 232.3 million (66.4% margin³), 16.8% above expected ( $\uparrow$  R\$ 33.5 million). Energy Gross Profit¹ ( $\uparrow$  R\$ 24.0 million) and below budgeted cost ( $\uparrow$  ~R\$ 8.5 million postponed and  $\uparrow$  ~R\$ 1.0 million savings) added R\$ 33.5 million to 1Q22 EBITDA.

#### **Financial Charts Trailing 12 Months (TTM)**

■ Energy Gross Profit