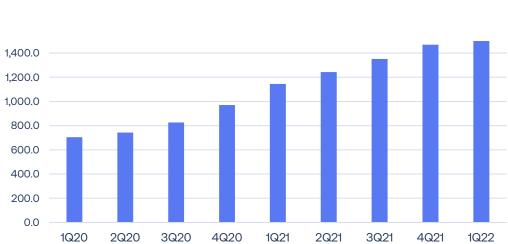

| 7.4    | -3.2   | -331% |
| EBITDA                                  | 178.9  | 193.5  | -8%   |
| Adjusted Pro-forma EBITDA               | 232.3  | 236.7  | -2%   |
| D&A                                     | -101.7 | -99.8  | 2%    |
| EBIT                                    | 77.2   | 93.7   | -18%  |
| Financial Result                        | -160.1 | -176.7 | -9%   |
| Financial Income                        | 26.8   | 5.8    | 360%  |
| Financial Expenses                      | -186.9 | -182.5 | 2%    |
| Earnings Before Taxes                   | -82.9  | -83.0  | 0%    |
| IR/CSLL                                 | -13.0  | -10.8  | 21%   |
| Net Profit (Losses)                     | -95.9  | -93.8  | 2%    |



#### **Financial Charts Trailing 12 Months (TTM)**





■ Energy Gross Profit







### **Investor Relations**

Andrea Sztajn (CFO and IRO) Pedro Ferman (IR)

ri@omegaenergia.com.br

Tel.: +55 (11) 3254-9810