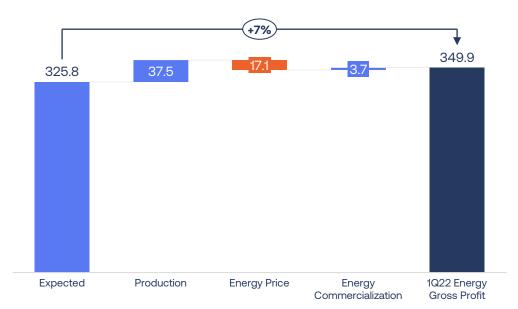

#### Adjusted Energy Gross Profit<sup>1</sup>

349.9 million, 7.4% above expected ( $\uparrow$  R\$ 24.0 million) due to resources ( $\uparrow$  R\$ 42.8 million), energy balance optimization and energy platform results ( $\uparrow$  R\$ 3.7 million), operational performance ( $\downarrow$  R\$ 5.2 million) and energy price ( $\downarrow$  R\$ 17.1 million).