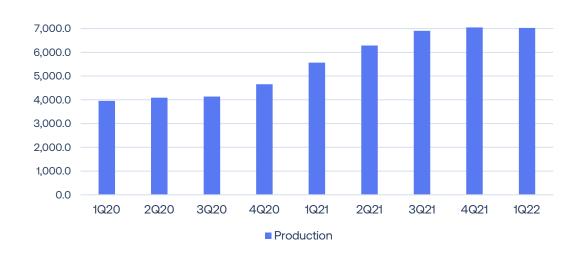

# Production reached 1,524 GWh, 156 GWh over our plan due to higher-than-expected resources. Volumes in line with P50 despite the La Niña and a slightly negative Dipole

#### 1Q22 Energy Production (GWh)