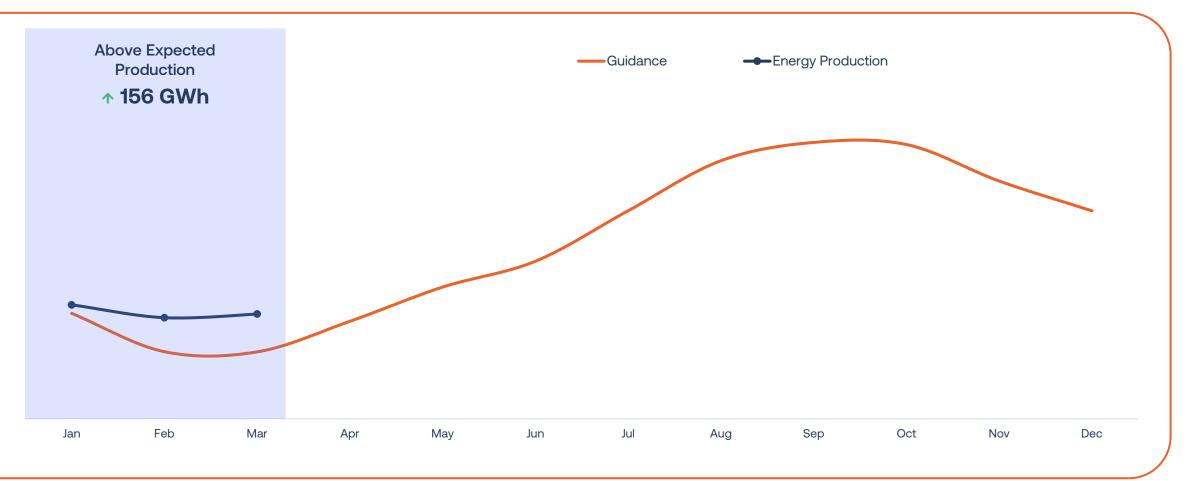

# Production reached 1,524 GWh, 156 GWh over our plan due to higher-than-expected resources. Volumes in line with P50 despite the La Niña and a slightly negative Dipole

#### 1Q22 Energy Production (GWh)