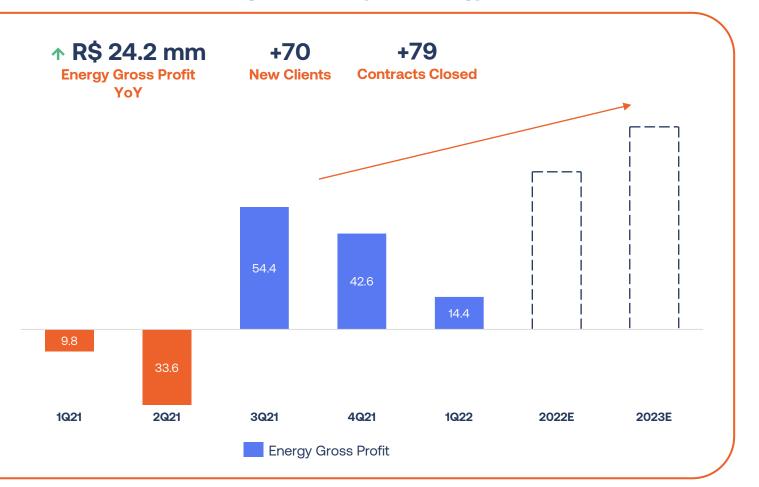

Energy Platform
Gross Profit
R\$ 14.4 million
R\$ 24.2 million↑ YoY

Average Price<sup>3</sup>
R\$ 232.7/ MWh
7%↑ YoY

Total Cash¹
R\$ 1.5 billion
5%↓ QoQ

Net Debt¹
R\$ 5.66 billion
2%↑ QoQ

# Growing volumes and client base

- R\$ 14.4 million of Energy Gross Profit generated by our Energy Platform
- Better UX and higher efficiency of our digital marketing strategy with focus on SMEs, leading to 79 new contracts and 70 new clients in Q1
- For the following quarters, Gross Profit should be further enhanced by carbon credit revenues and new digital products to be launched

# Better user experience (UX) and higher efficiency of our digital marketing strategy with focus on SMEs have been improving volumes and our client base

R\$ 14.4 million of EGP generated by our Energy Platform

For the following quarters
Energy Platform gross profit
should be enhanced by
carbon credit revenues and
new digital products to be
launched. We are dedicating
considerable efforts to make
our Energy Platform leads
our transformation as
markets and consumers
change fast.