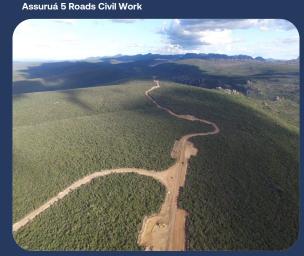

### On Schedule Investment Program

- R\$ 243.7 million deployed in Assuruá 4 and 5 (455.1 MW)
- No yellow flags related to the implementation of both projects, despite the difficulties concerning global supply chains
- Assuruá 4 and 5 construction is on schedule and the generation expected to start by early 3Q22

# On-Going Investment Program Update

| Key Data                        | Assuruá 4                                                           | Assuruá 5                                              |  |  |
|---------------------------------|---------------------------------------------------------------------|--------------------------------------------------------|--|--|
| Potential Capacity <sup>1</sup> | 211.5 MW                                                            | 243.6 MW                                               |  |  |
| Omega's Share                   | ↑ 100% (from 80%)                                                   | ↑ 100% (from 60%)                                      |  |  |
| Load Factor (%) <sup>2</sup>    | 61.4%                                                               | 54.6% (* 1.4 p.p.)                                     |  |  |
| Construction                    | 46 foundations excavated<br>14 concreted out of 47<br>wind turbines | 5 roads being built                                    |  |  |
|                                 | Deployed <sup>3</sup> : R\$ 267 million                             | Deployed³: R\$ 104 million                             |  |  |
| CAPEX                           | <b>2022:</b> R\$ 950 million –<br>R\$ 1,050 million                 | <b>2022:</b> R\$ 420 million –<br>R\$ 460 million      |  |  |
|                                 | <b>Total³:</b> R\$ 1.175 billion –<br>R\$ 1.25 billion              | <b>Total³:</b> R\$ 1.35 billion –<br>R\$ 1.415 billion |  |  |