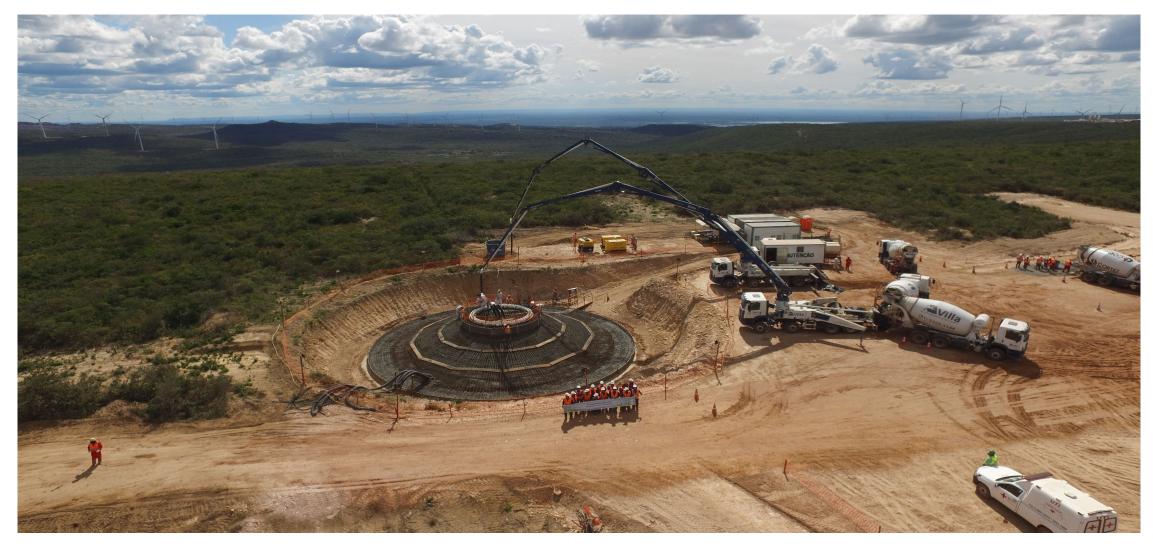

# A guerra da Ucrânia afetará a transição energética?

Preços mais altos estimulam a expansão de fontes renováveis, com prováveis ganhos para o Brasil

Assuruá 4 WTG Foundation (total of 47): 46 excavated and 18 framed

Assuruá 4 WTG Foundation (total of 47): 46 excavated and 18 framed

Assuruá 4 WTG Foundation (total of 47): 14 concreted and 6 grounded