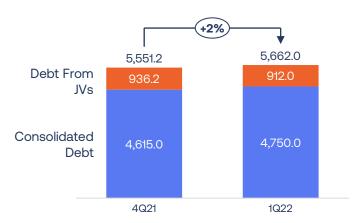

#### Adjusted Net Debt<sup>1</sup>

R\$ 5.7 billion, 2% above 4Q21. Gross debt went up by R\$ 38.6 million due to capital optimization at the development arm and adjusted cash decreased by R\$ 72.1 million

#### Solid Cash position of R\$ 1.5 billion in 1Q22. Consolidated Net Debt of R\$ 4.7 billion