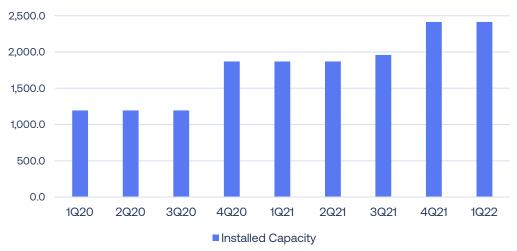

| 7.4    | -3.2   | -331% |
| EBITDA                                  | 178.9  | 193.5  | -8%   |
| Adjusted Pro-forma EBITDA               | 232.3  | 236.7  | -2%   |
| D&A                                     | -101.7 | -99.8  | 2%    |
| EBIT                                    | 77.2   | 93.7   | -18%  |
| Financial Result                        | -160.1 | -176.7 | -9%   |
| Financial Income                        | 26.8   | 5.8    | 360%  |
| Financial Expenses                      | -186.9 | -182.5 | 2%    |
| Earnings Before Taxes                   | -82.9  | -83.0  | 0%    |
| IR/CSLL                                 | -13.0  | -10.8  | 21%   |
| Net Profit (Losses)                     | -95.9  | -93.8  | 2%    |



#### **Financial Charts Trailing 12 Months (TTM)**





■ Energy Gross Profit







### **Investor Relations**

Andrea Sztajn (CFO and IRO) Pedro Ferman (IR)

ri@omegaenergia.com.br

Tel.: +55 (11) 3254-9810