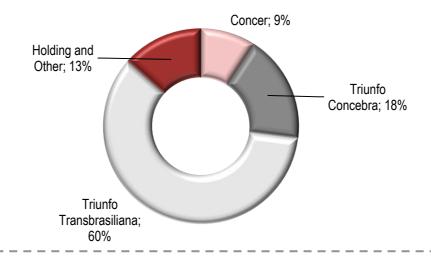

## **Toll Roads**

| Average Tariffs (R\$)   | 3M25  | 3M24  | Δ    |
|-------------------------|-------|-------|------|
| Concer                  | 14.49 | 14.38 | 0.8% |
| Triunfo Transbrasiliana | 9.60  | 9.40  | 2.1% |
| Triunfo Concebra        | 7.28  | 7.04  | 3.4% |