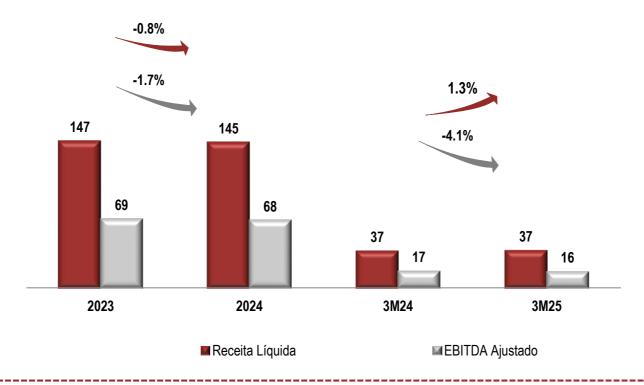

## Net Revenue and Adjusted EBITDA (R\$ million)

### **Energy Segment and other relevant matters**

#### **Net Revenue and Adjusted EBITDA**

(R\$ million)

- Stability in Net Revenue and Adjusted EBITDA in comparison with 2023 respectively;
- Validity of the 12th Concer Amendment recognized by the 2nd Region Federal Regional Court.