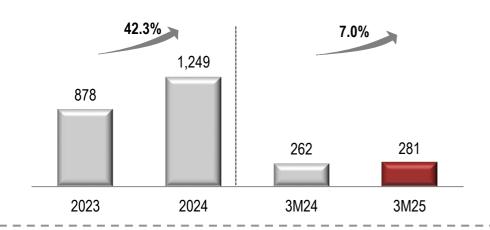

ults are compared with the same period last year, except where stated otherwise.

This presentation may include forward-looking statements based largely on our current expectations and projections of future events and financial trends that affect or may affect our business. Although we believe these estimates and forward-looking statements are based on reasonable assumptions, many important factors could significantly affect our operating results. Any forward-looking statements, according to the definition under the U.S. Private Securities Litigation Reform Act of 1995, involve diverse risks and uncertainties and there is no guarantee that these results will materialize.







## **Adjusted Net Revenue and EBITDA**

#### Adjusted Net Revenue (R\$ million)

Excluding construction revenue



#### Net Revenue Breakdown

Excluding construction revenue



#### **Adjusted EBITDA**



#### Adjusted EBITDA Breakdown

**Excluding holding** 





## Main Figures 1Q25/1Q24

| 1Q25     | <b>1Q24</b>                                                                                                                 | Δ                                                                                                                                                                                                                                                                                                                                                                                                                                                                                             |
|-