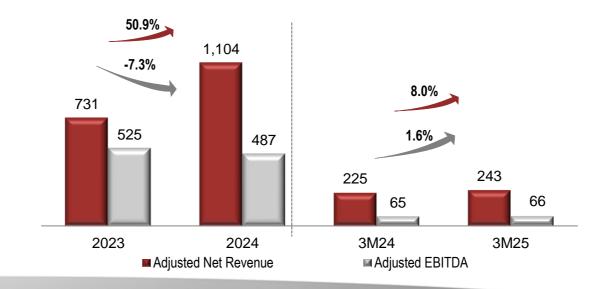

## **Adjusted Net Revenue and EBITDA**

#### Adjusted Net Revenue (R\$ million)

Excluding construction revenue

## Main Figures 1Q25/1Q24

| 1Q25     | <b>1Q24</b>                                                                                                                 | Δ                                                                                                                                                                                                                                                                                                                                                                                                                                                                                             |
|----------|-----------------------------------------------------------------------------------------------------------------------------|-----------------------------------------------------------------------------------------------------------------------------------------------------------------------------------------------------------------------------------------------------------------------------------------------------------------------------------------------------------------------------------------------------------------------------------------------------------------------------------------------|
| 280,668  | 262,199                                                                                                                     | 7.0%                                                                                                                                                                                                                                                                                                                                                                                                                                                                                          |
| 243,277  | 225,295                                                                                                                     | 8.0%                                                                                                                                                                                                                                                                                                                                                                                                                                                                                          |
| 37,391   | 36,904                                                                                                                      | 1.3%                                                                                                                                                                                                                                                                                                                                                                                                                                                                                          |
| 73,633   | 75,151                                                                                                                      | -2.0%                                                                                                                                                                                                                                                                                                                                                                                                                                                                                         |
| 66,315   | 65,280                                                                                                                      | 1.6%                                                                                                                                                                                                                                                                                                                                                                                                                                                                                          |
| 16,154   | 16,839                                                                                                                      | -4.1%                                                                                                                                                                                                                                                                                                                                                                                                                                                                                         |
| (8,836)  | (6,969)                                                                                                                     | 26.8%                                                                                                                                                                                                                                                                                                                                                                                                                                                                                         |
| (43,784) | (38,354)                                                                                                                    | 14.2%                                                                                                                                                                                                                                                                                                                                                                                                                                                                                         |
| (48,858) | (38,007)                                                                                                                    | 28.6%                                                                                                                                                                                                                                                                                                                                                                                                                                                                                         |
| 217      | 207                                                                                                                         | 4.8%                                                                                                                                                                                                                                                                                                                                                                                                                                                                                          |
| 4,857    | (554)                                                                                                                       | n/c                                                                                                                                                                                                                                                                                                                                                                                                                                                                                           |
| (10,308) | (9,721)                                                                                                                     | 6.0%                                                                                                                                                                                                                                                                                                                                                                                                                                                                                          |
| (17,531) | (14,310)                                                                                                                    | 22.5%                                                                                                                                                                                                                                                                                                                                                                                                                                                                                         |
| 9,664    | 10,705                                                                                                                      | -9.7%                                                                                                                                                                                                                                                                                                                                                                                                                                                                                         |
| (2,440)  | (6,115)                                                                                                                     | -60.1%                                                                                                                                                                                                                                                                                                                                                                                                                                                                                        |
| 26.2%    | 28.7%                                                                                                                       | -2.4pp                                                                                                                                                                                                                                                                                                                                                                                                                                                                                        |
| 27.3%    | 29.0%                                                                                                                       | -1.7pp                                                                                                                                                                                                                                                                                                                                                                                                                                                                                        |
| 43.2%    | 45.6%                                                                                                                       | -2.4pp                                                                                                                                                                                                                                                                                                                                                                                                                                                                                        |
|          | 280,668 243,277 37,391 73,633 66,315 16,154 (8,836) (43,784) (48,858) 217 4,857 (10,308) (17,531) 9,664 (2,440) 26.2% 27.3% | 280,668       262,199         243,277       225,295         37,391       36,904         73,633       75,151         66,315       65,280         16,154       16,839         (8,836)       (6,969)         (43,784)       (38,354)         (48,858)       (38,007)         217       207         4,857       (554)         (10,308)       (9,721)         (17,531)       (14,310)         9,664       10,705         (2,440)       (6,115)         26.2%       28.7%         27.3%       29.0% |