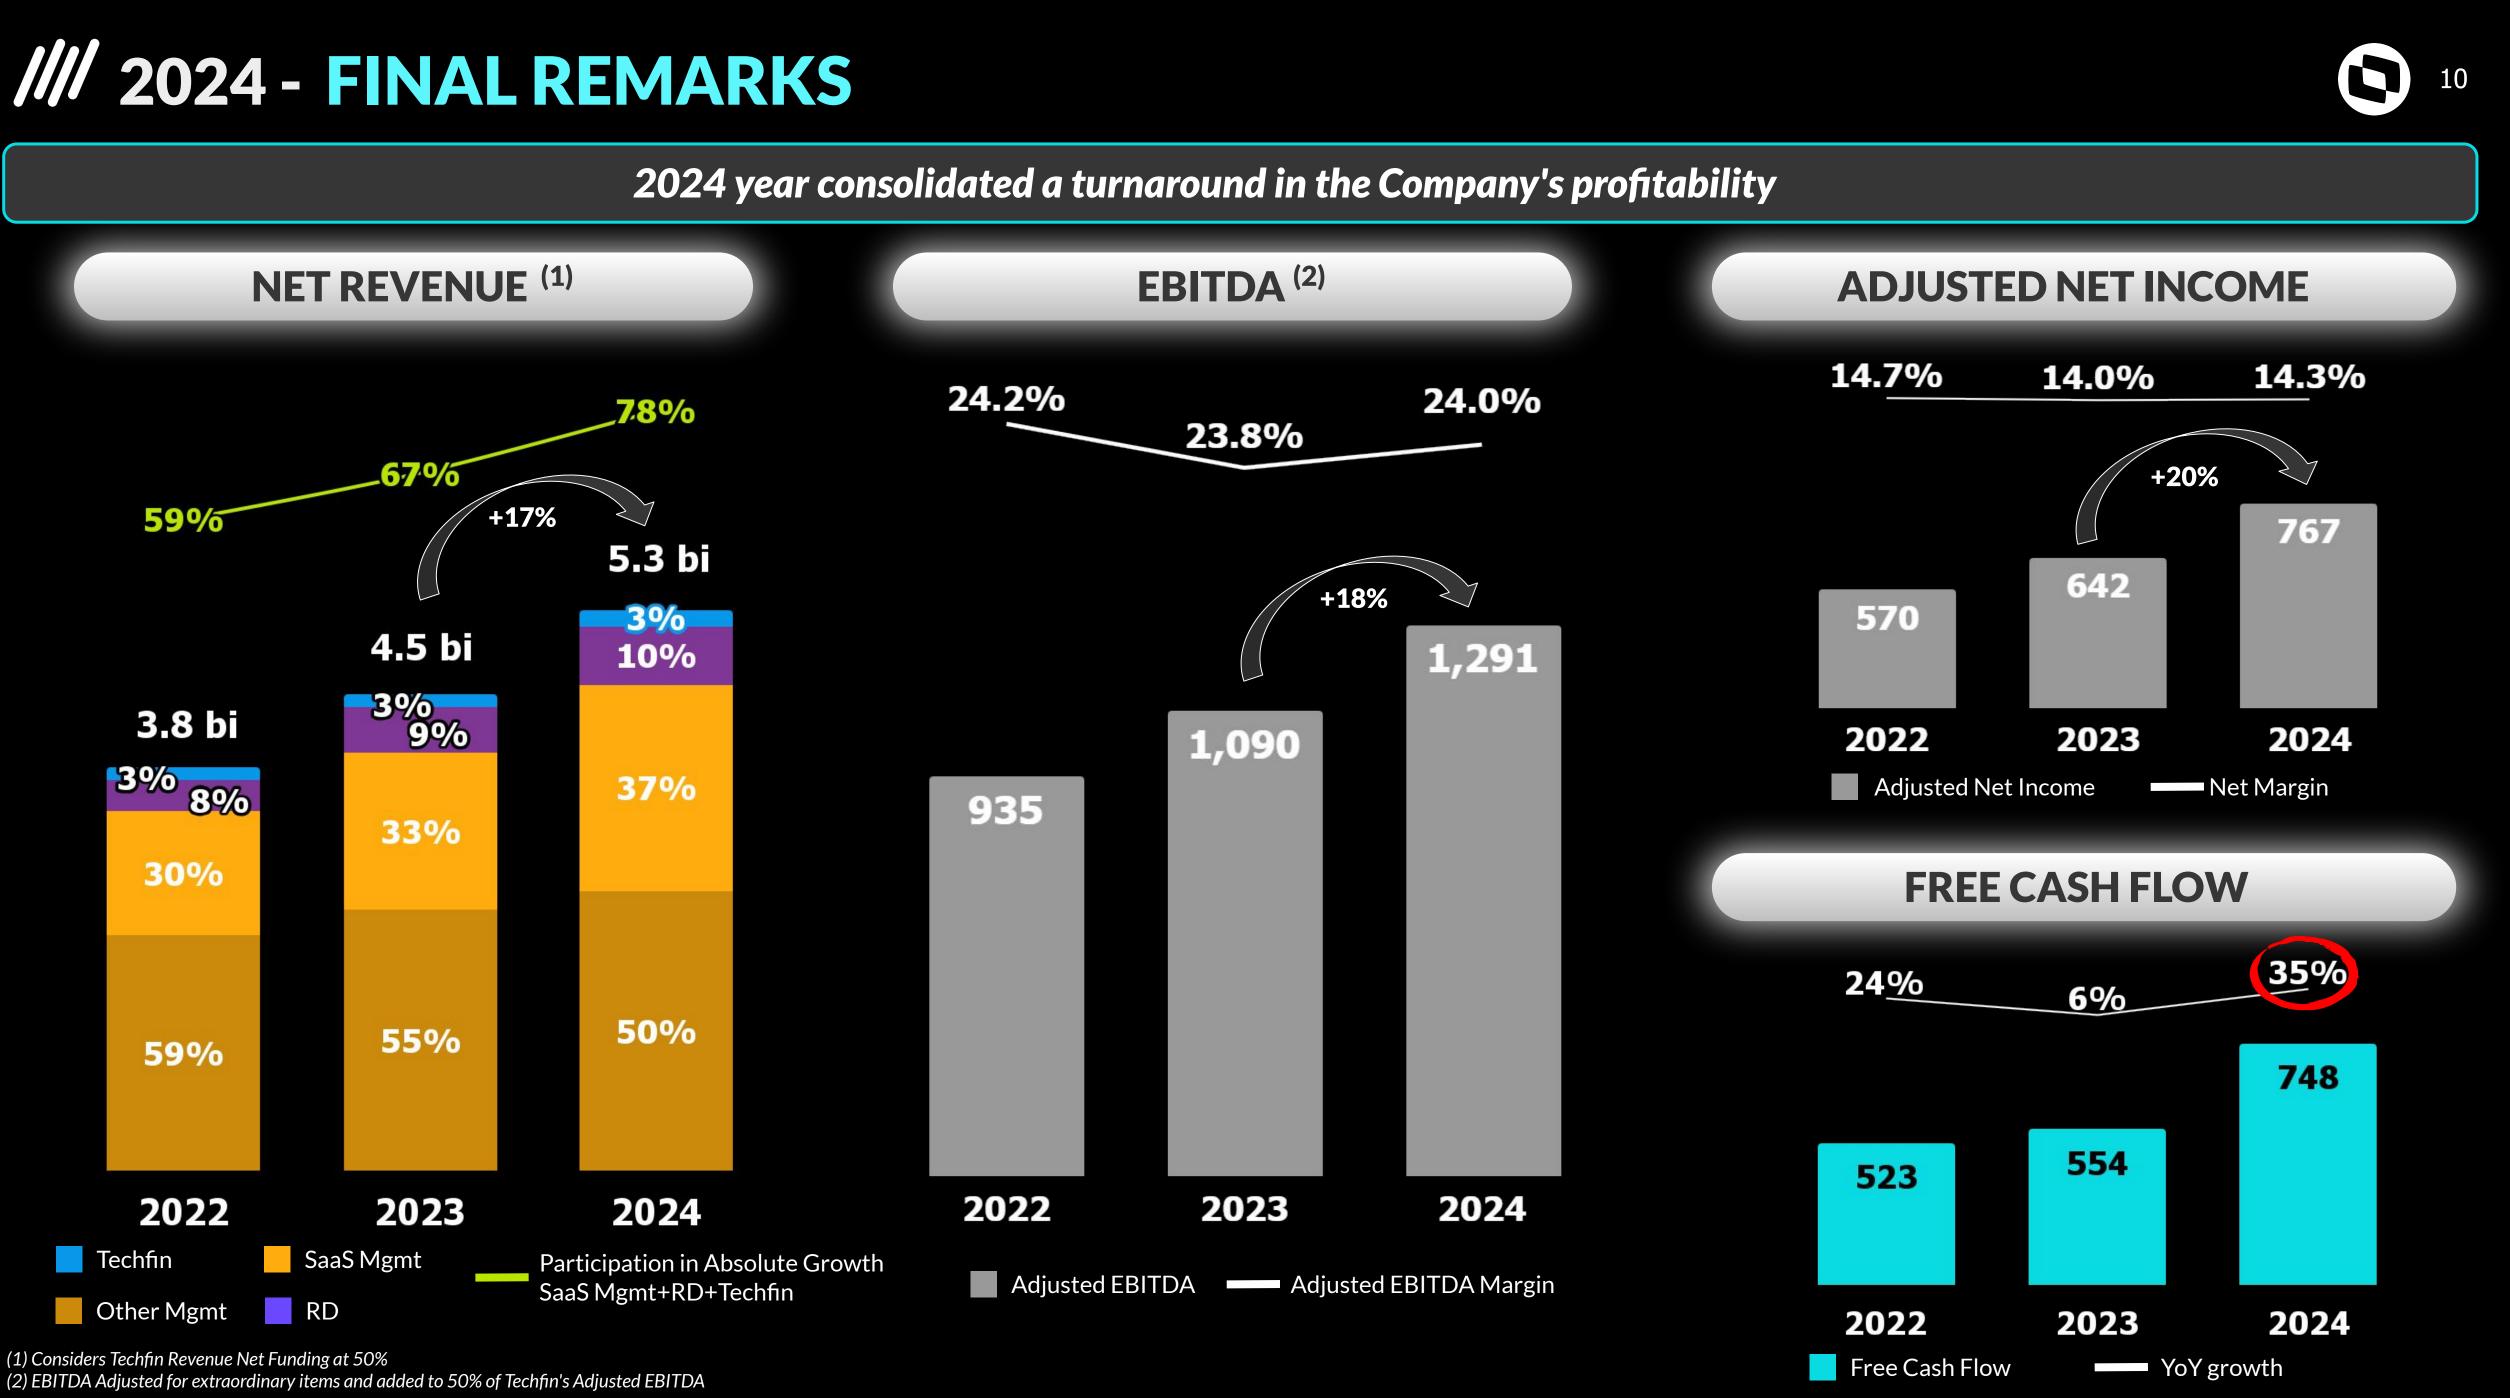

# //// 4Q24 - MANAGEMENT

### 21% growth in Recurring Revenue and 26% growth in Adjusted EBITDA, resulting in **190 basis points of year-over-year Margin expansion**

**26.1%** 

322

4Q24