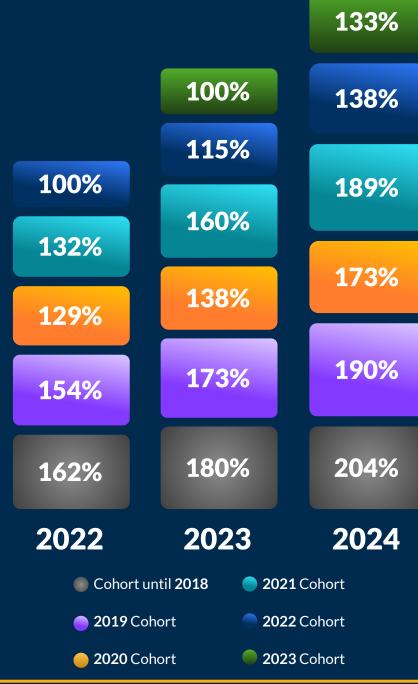

## **PRESENCE:** Distribution and Delivery

Model difficult to be replicated

Combination of Digital + Physical Sales Channels 23 QUARTERS of double-digit growth

With an ever-increasing presence