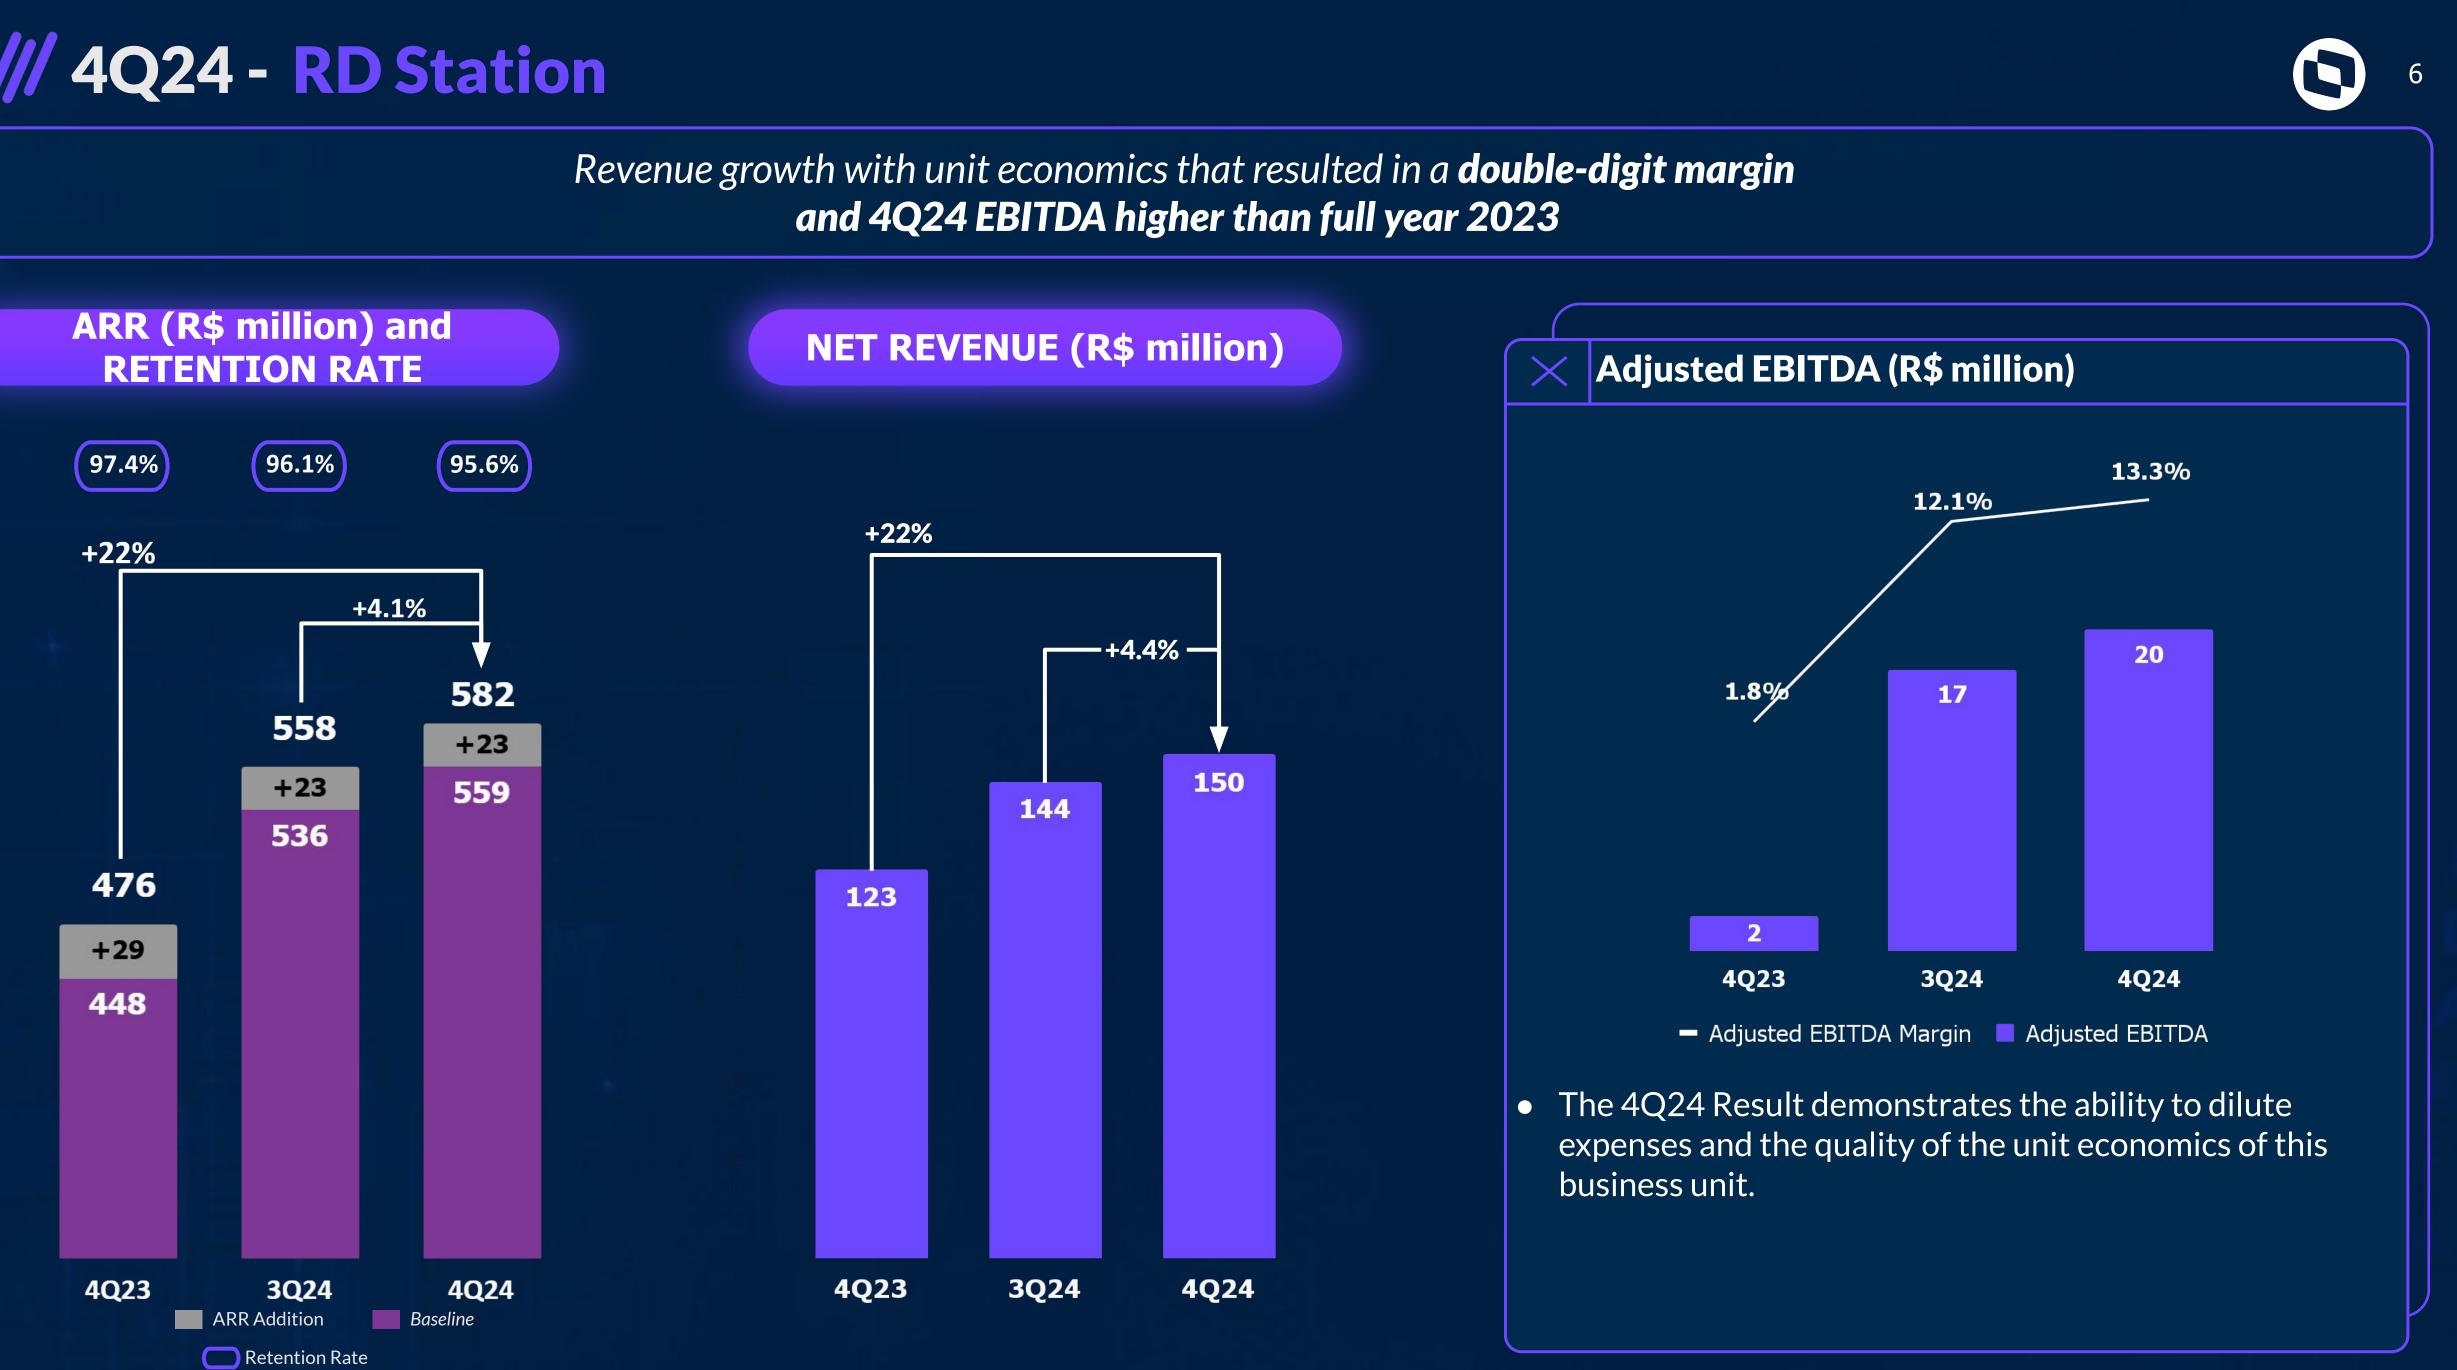

NT

## MARKET: Low digitization, but with high growth

Mgmt Software Expenditure / Employee (USD) 2023<sup>(1)</sup> 406 10.4x 39 Brazil OECD **CAGR 2013-23 Nominal GDP** 6.4% **2x** Management Market 13.2% +1.7 bp **TOTVS Revenue** 14.9%

**RELEVANCE :** Broad Portfolio for a diversified addressable market

Focus on SMB customers from 12 segments with different maturity levels



 $\gamma$ 

ERP Backoffice

HR (HXM)



T-Cloud

Verticalized Solutions



AI and Data

<sup>(1)</sup>Source: World Bank, OECD, TOTVS



## **PRESENCE:** Distribution and Delivery

Model difficult to be replicated

Combination of Digital + Physical Sales Channels 23 QUARTERS of double-digit growth





With an ever-increasing presence







# //// 4Q24 - RD Station

# and 4Q24 EBITDA higher than full year 2023



# //// 4Q24 - RD Station

# RD Station Before TOTVS



Single Sales Channel > Inbound

**Single-Product** 

□□□
 □□□
 ICP (Ideal Customer Profile) focused
 □□□
 □□
 □
 □
 □
 □
 □
 □
 □
 □
 □
 □
 □
 □
 □
 □
 □
 □
 □
 □
 □
 □
 □
 □
 □
 □
 □
 □
 □
 □
 □
 □
 □
 □
 □
 □
 □
 □
 □
 □
 □
 □
 □
 □
 □
 □
 □
 □
 □
 □
 □
 □
 □
 □
 □
 □
 □
 □
 □
 □
 □
 □
 □
 □
 □
 □
 □
 □
 □
 □
 □
 □
 □
 □
 □
 □
 □
 □
 □
 □
 □
 □
 □
 □
 □
 □
 □
 □
 □
 □
 □
 □
 □
 □
 □
 □
 □
 □
 □
 □
 □
 □
 □
 □
 □
 □
 □
 □
 □
 □
 □
 □
 □
 □
 □
 □
 □
 □
 □
 □
 □
 □
 □
 □
 □
 □
 □
 □
 □
 □



# RD + MANAGEMENT

### Sales Team and Product Integration

Multi-Channel Sales  $\rightarrow$  RD Inbound + TOTVS Field Sales

**Multi-Product within RD business unit** 

Multi-Client ICP increasingly diversified

Multi-Product RD + Management

Ac