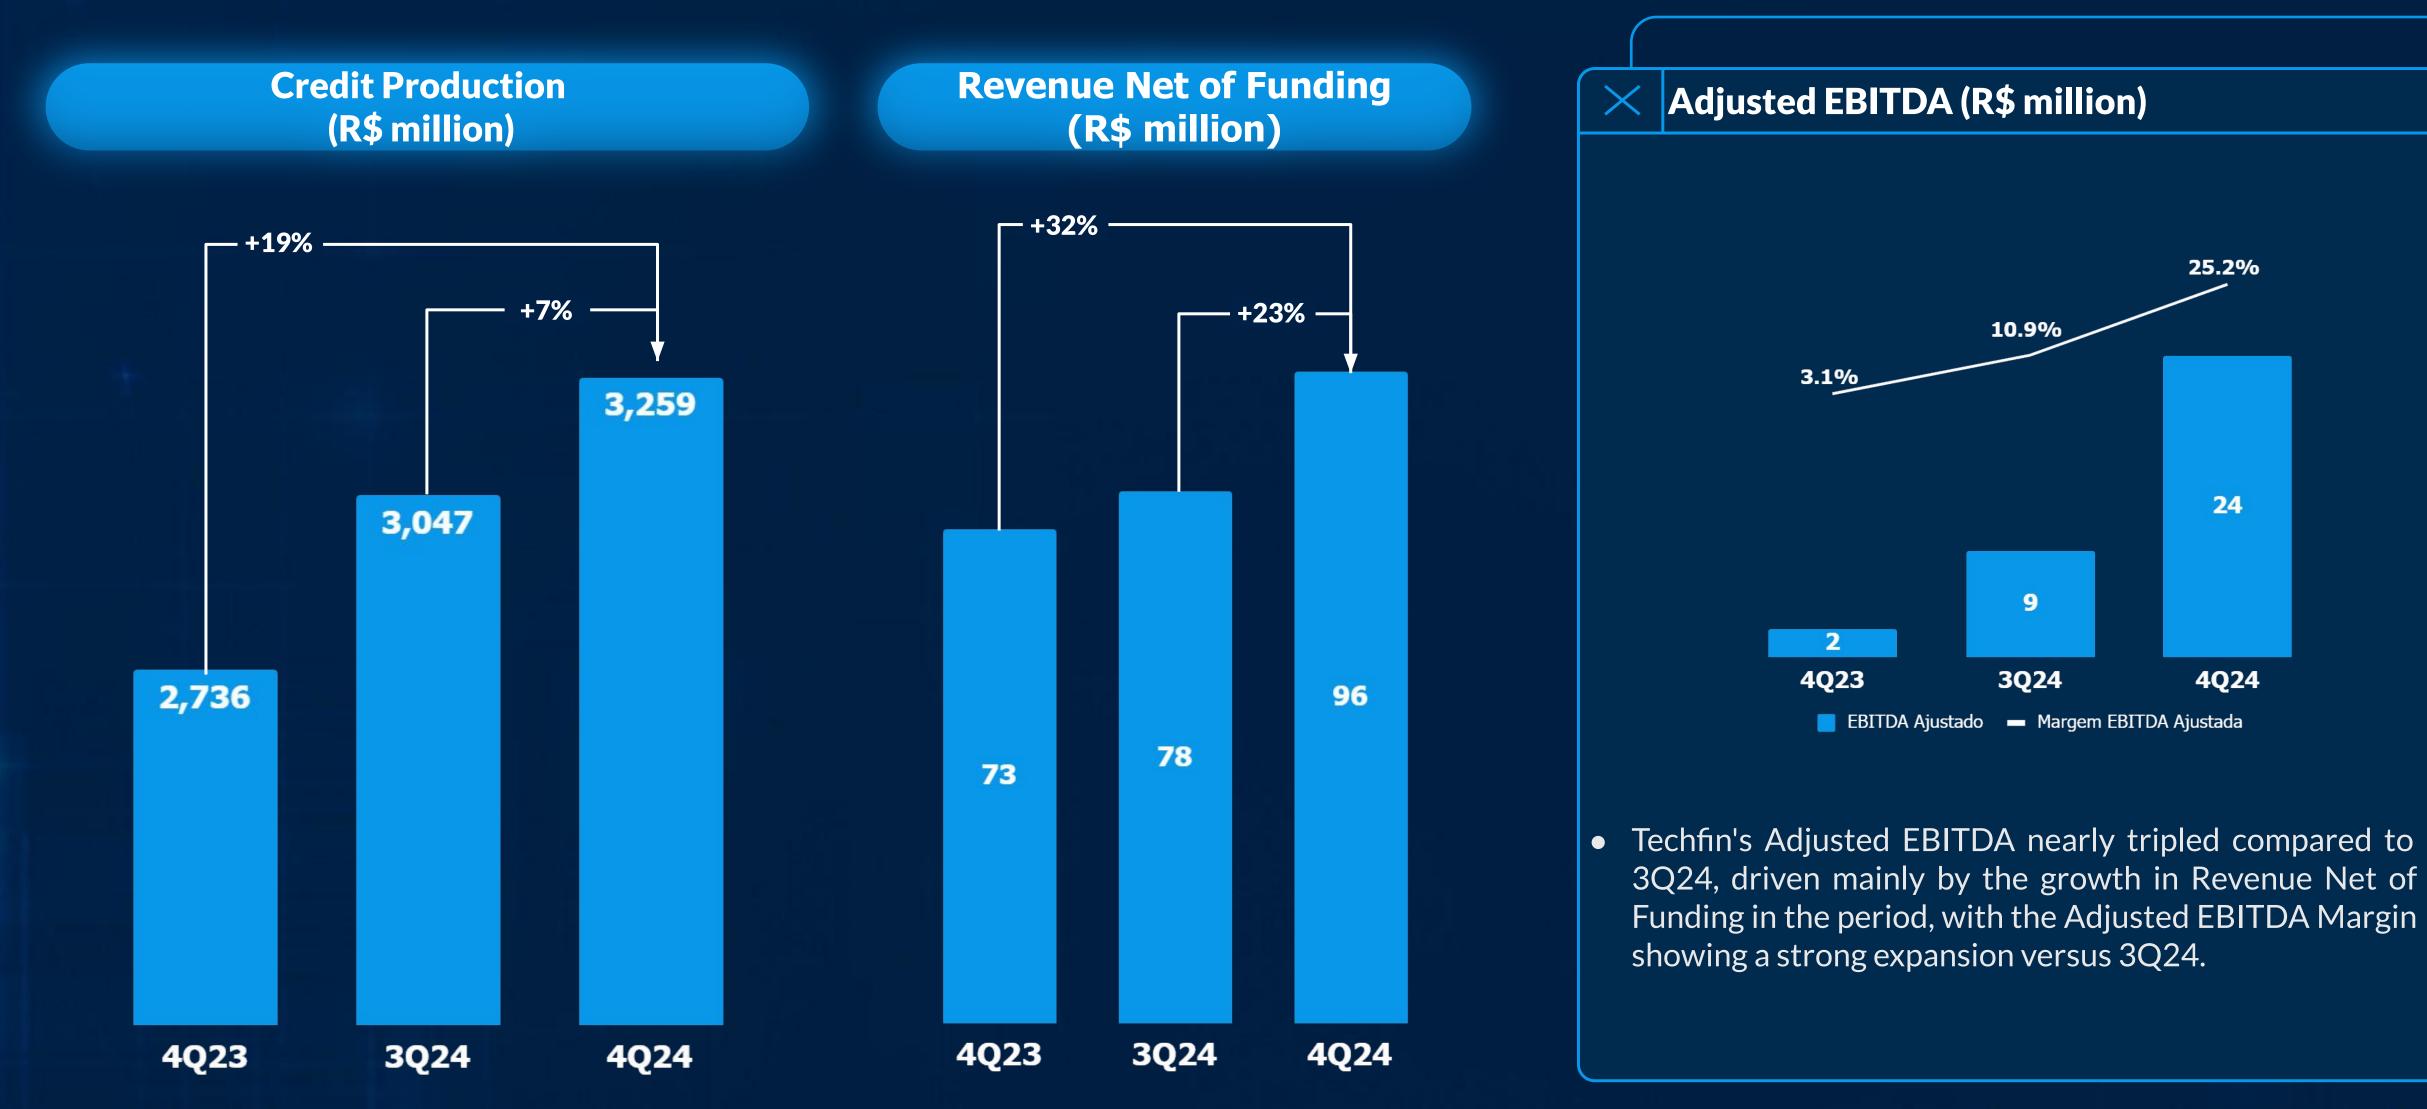

# /// 4Q24 - TECHFIN

### 4Q24 EBITDA reinforces the view that **Techfin has already crossed the inflection point of the profitability "J" curve**