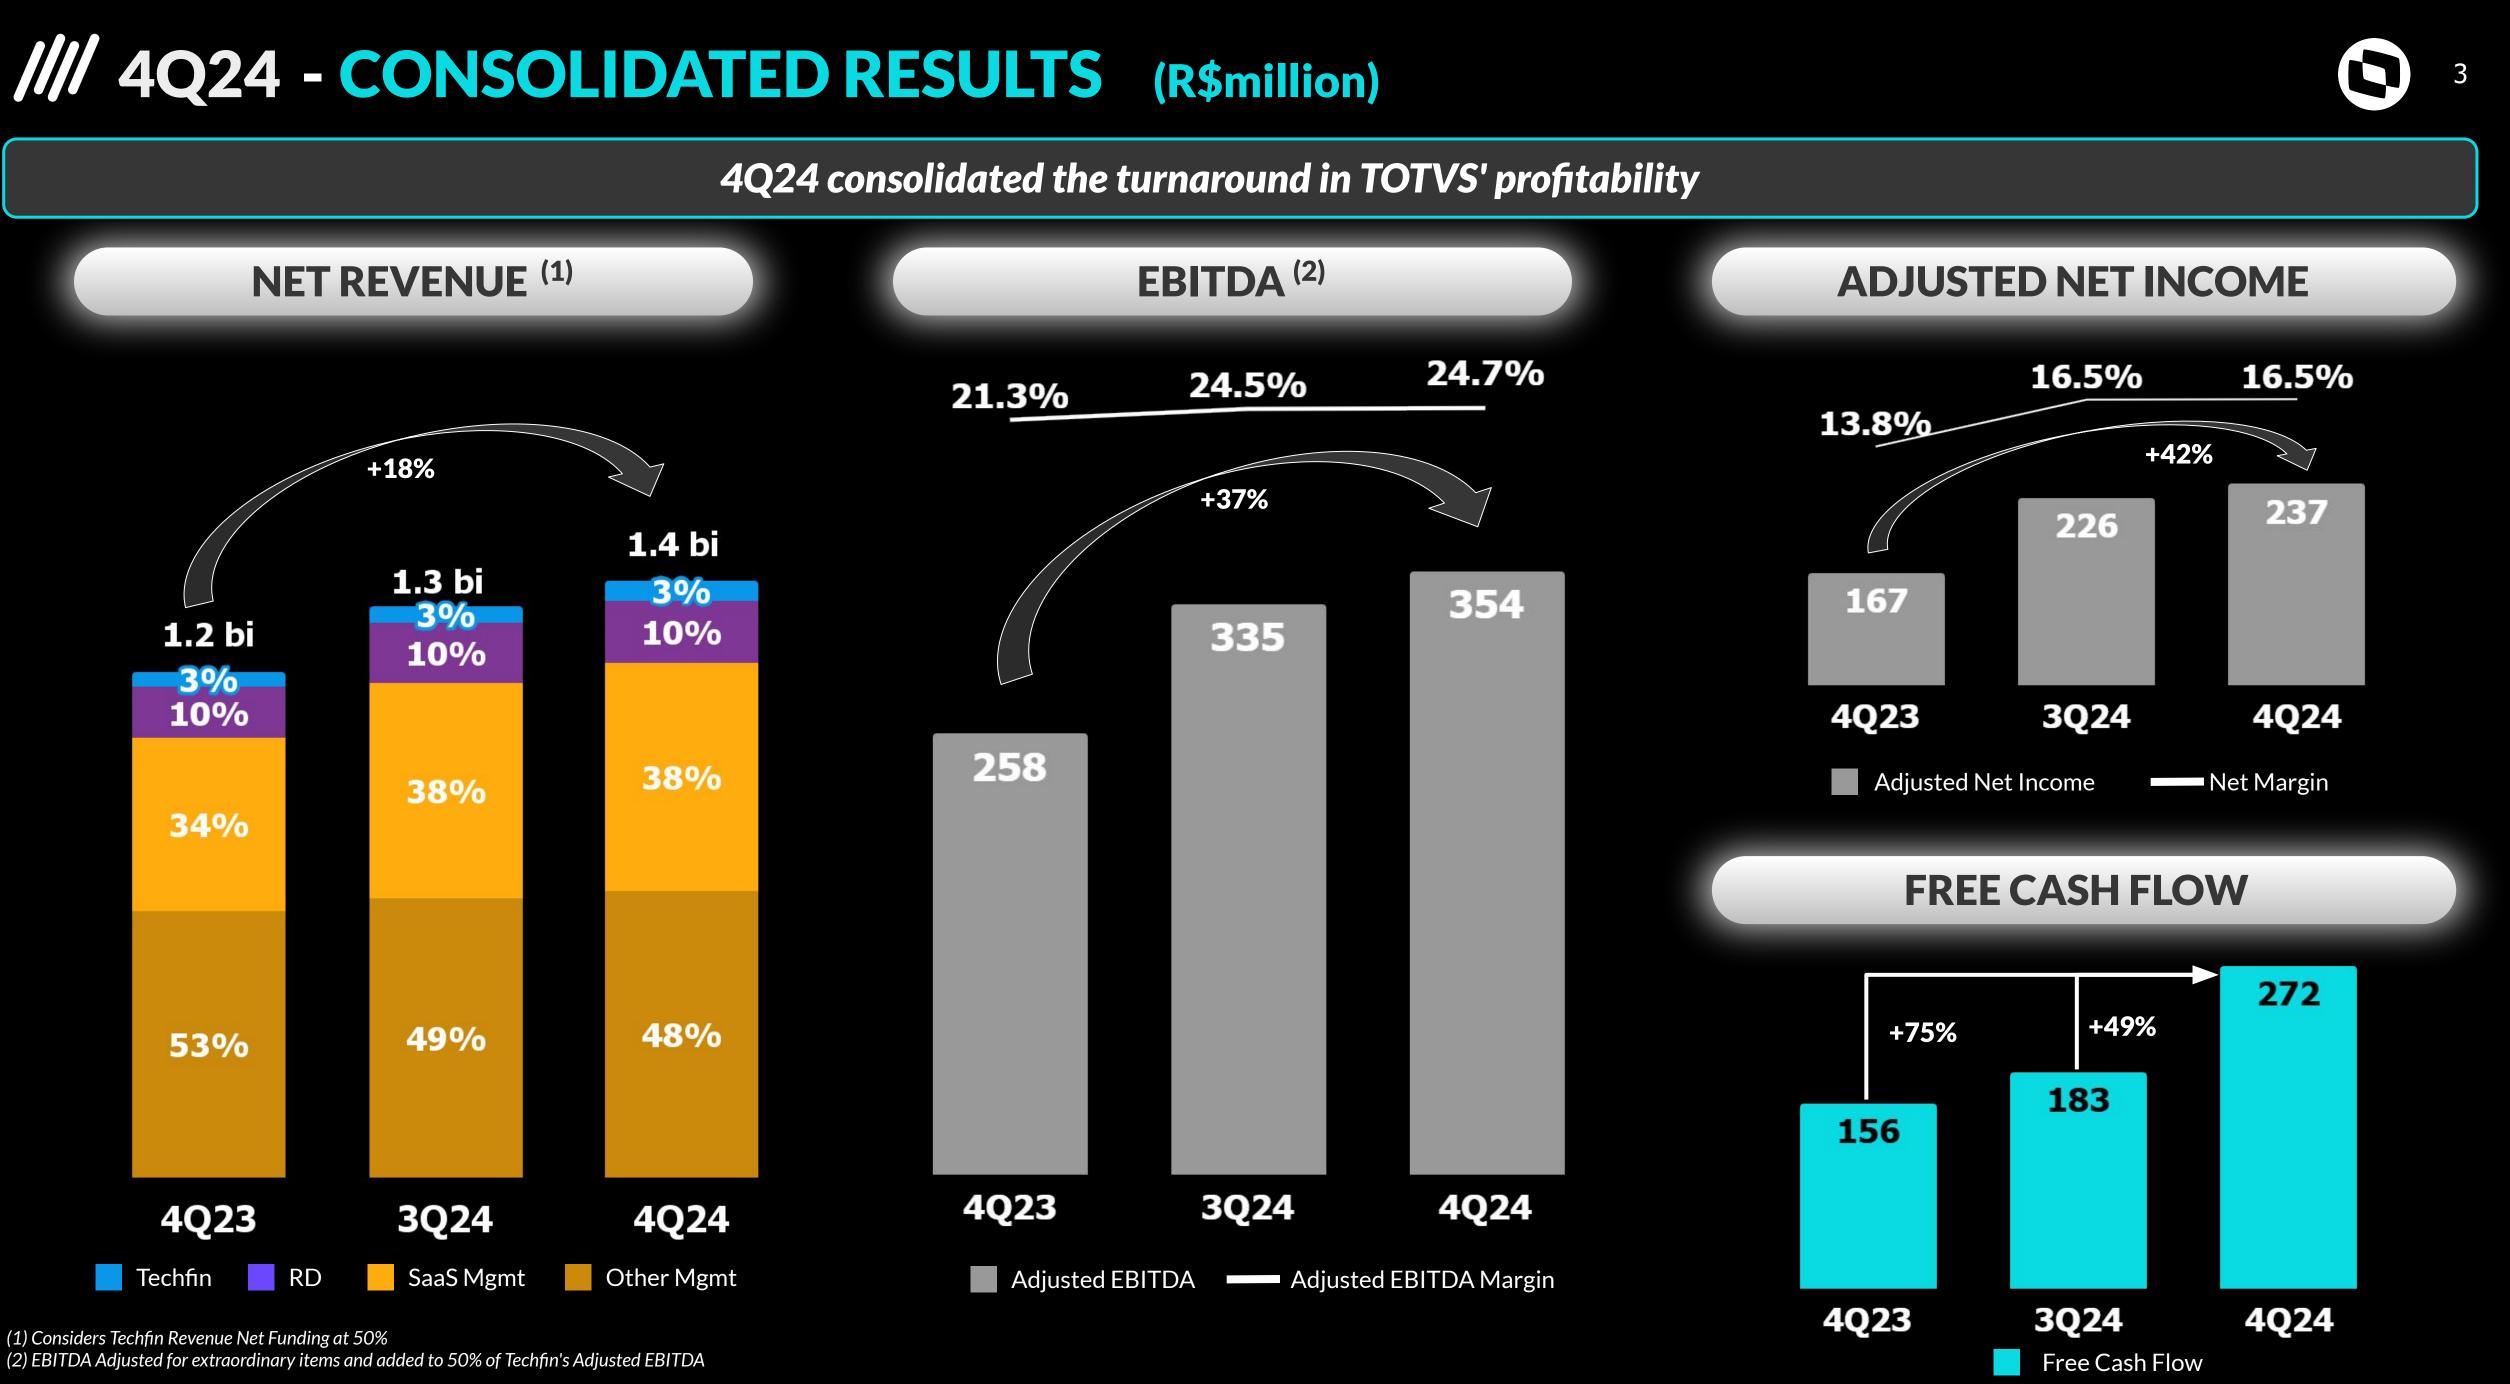

All information contained in this presentation and any statements that may be made during this video conference connected to TOTVS' business prospects, projections, and operating and financial goals are based on beliefs and assumptions of the Company's Management, as well as information currently available. Forward-looking statements are not any guarantee of performance. They involve risks, uncertainties and assumptions as they refer to future events and, hence, depend on circumstances that may or may not occur. Investors should understand that general economic conditions, industry conditions, and other operating factors may also affect the future results of TOTVS and may lead those results to differ materially from those mentioned in such forward-looking statements.

# LEGAL NOTICE









# //// 4Q24 - MANAGEMENT



### 21% growth in Recurring Revenue and 26% growth in Adjusted EBITDA, resulting in **190 basis points of year-over-year Margin expansion**



**26.1%** 

322

4Q24

# /// 4Q24 - MANAGEMENT

## MARKET: Low digitization, but with high growth

Mgmt Software Expenditure / Employee (USD) 2023<sup>(1)</sup> 406 10.4x 39 Brazil OECD **CAGR 2013-23 Nominal GDP** 6.4% **2x** Management Market 13.2% +1.7 bp **TOTVS Revenue** 14.9%

**RELEVANCE :** Broad Portfolio for a diversified addressable market

Focus on SMB customers from 12 segments with different maturity levels



 $\gamma$ 

ERP Backoffice

HR (HXM)



T-Cloud

Verticalized Solutions



AI and Data

<sup>(1)</sup>Source: World Bank, OECD, TOTVS



## **PRESENCE:** Distribution and Delivery

Model difficult