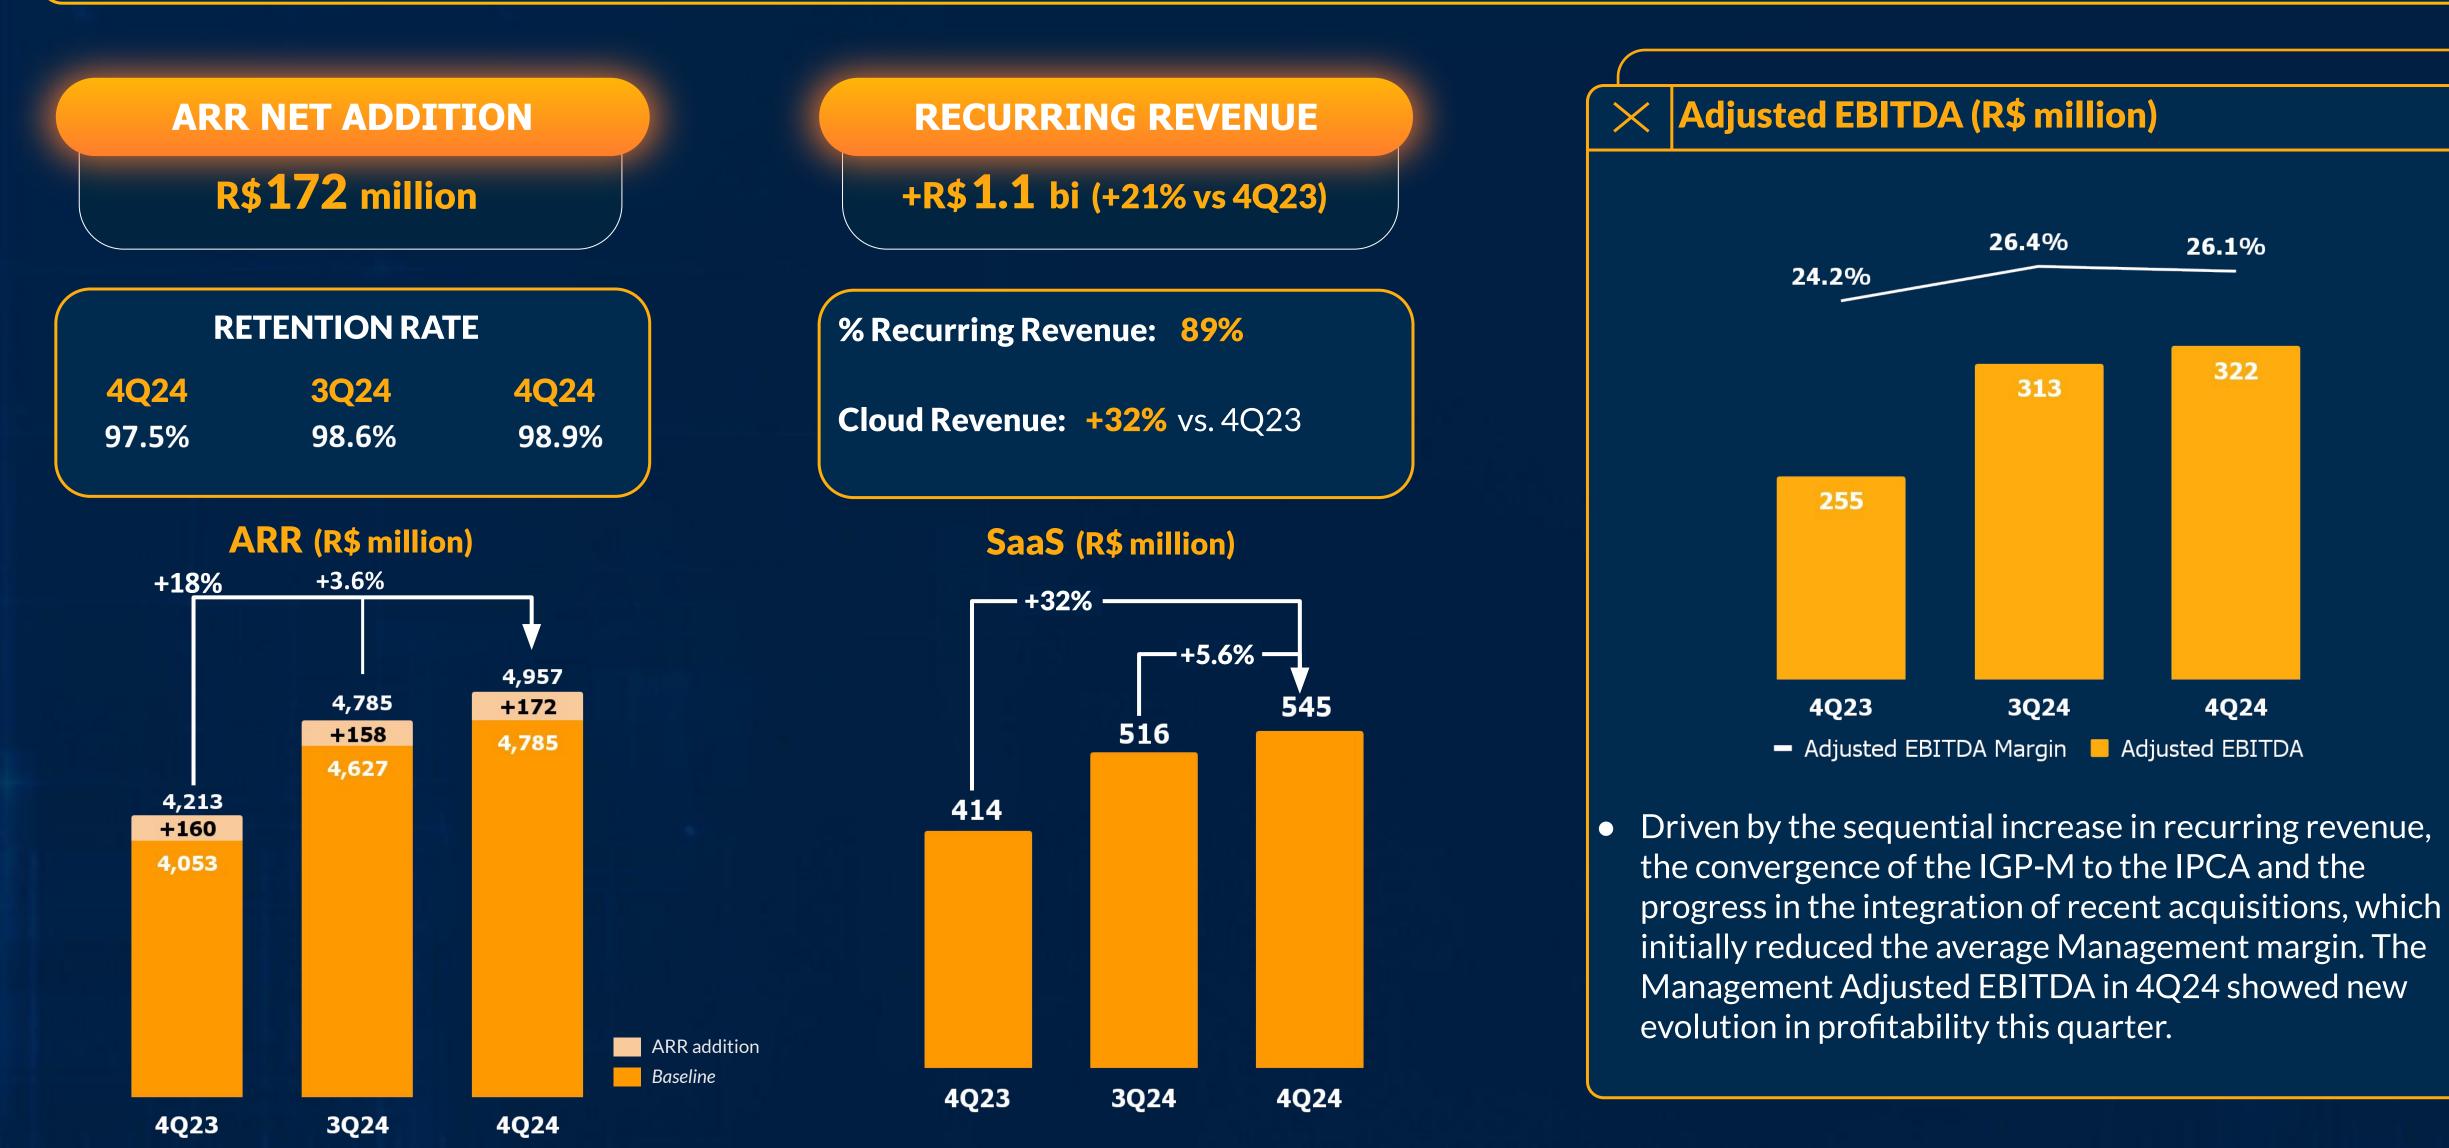

### 21% growth in Recurring Revenue and 26% growth in Adjusted EBITDA, resulting in **190 basis points of year-over-year Margin expansion**

**26.1%** 

322

4Q24