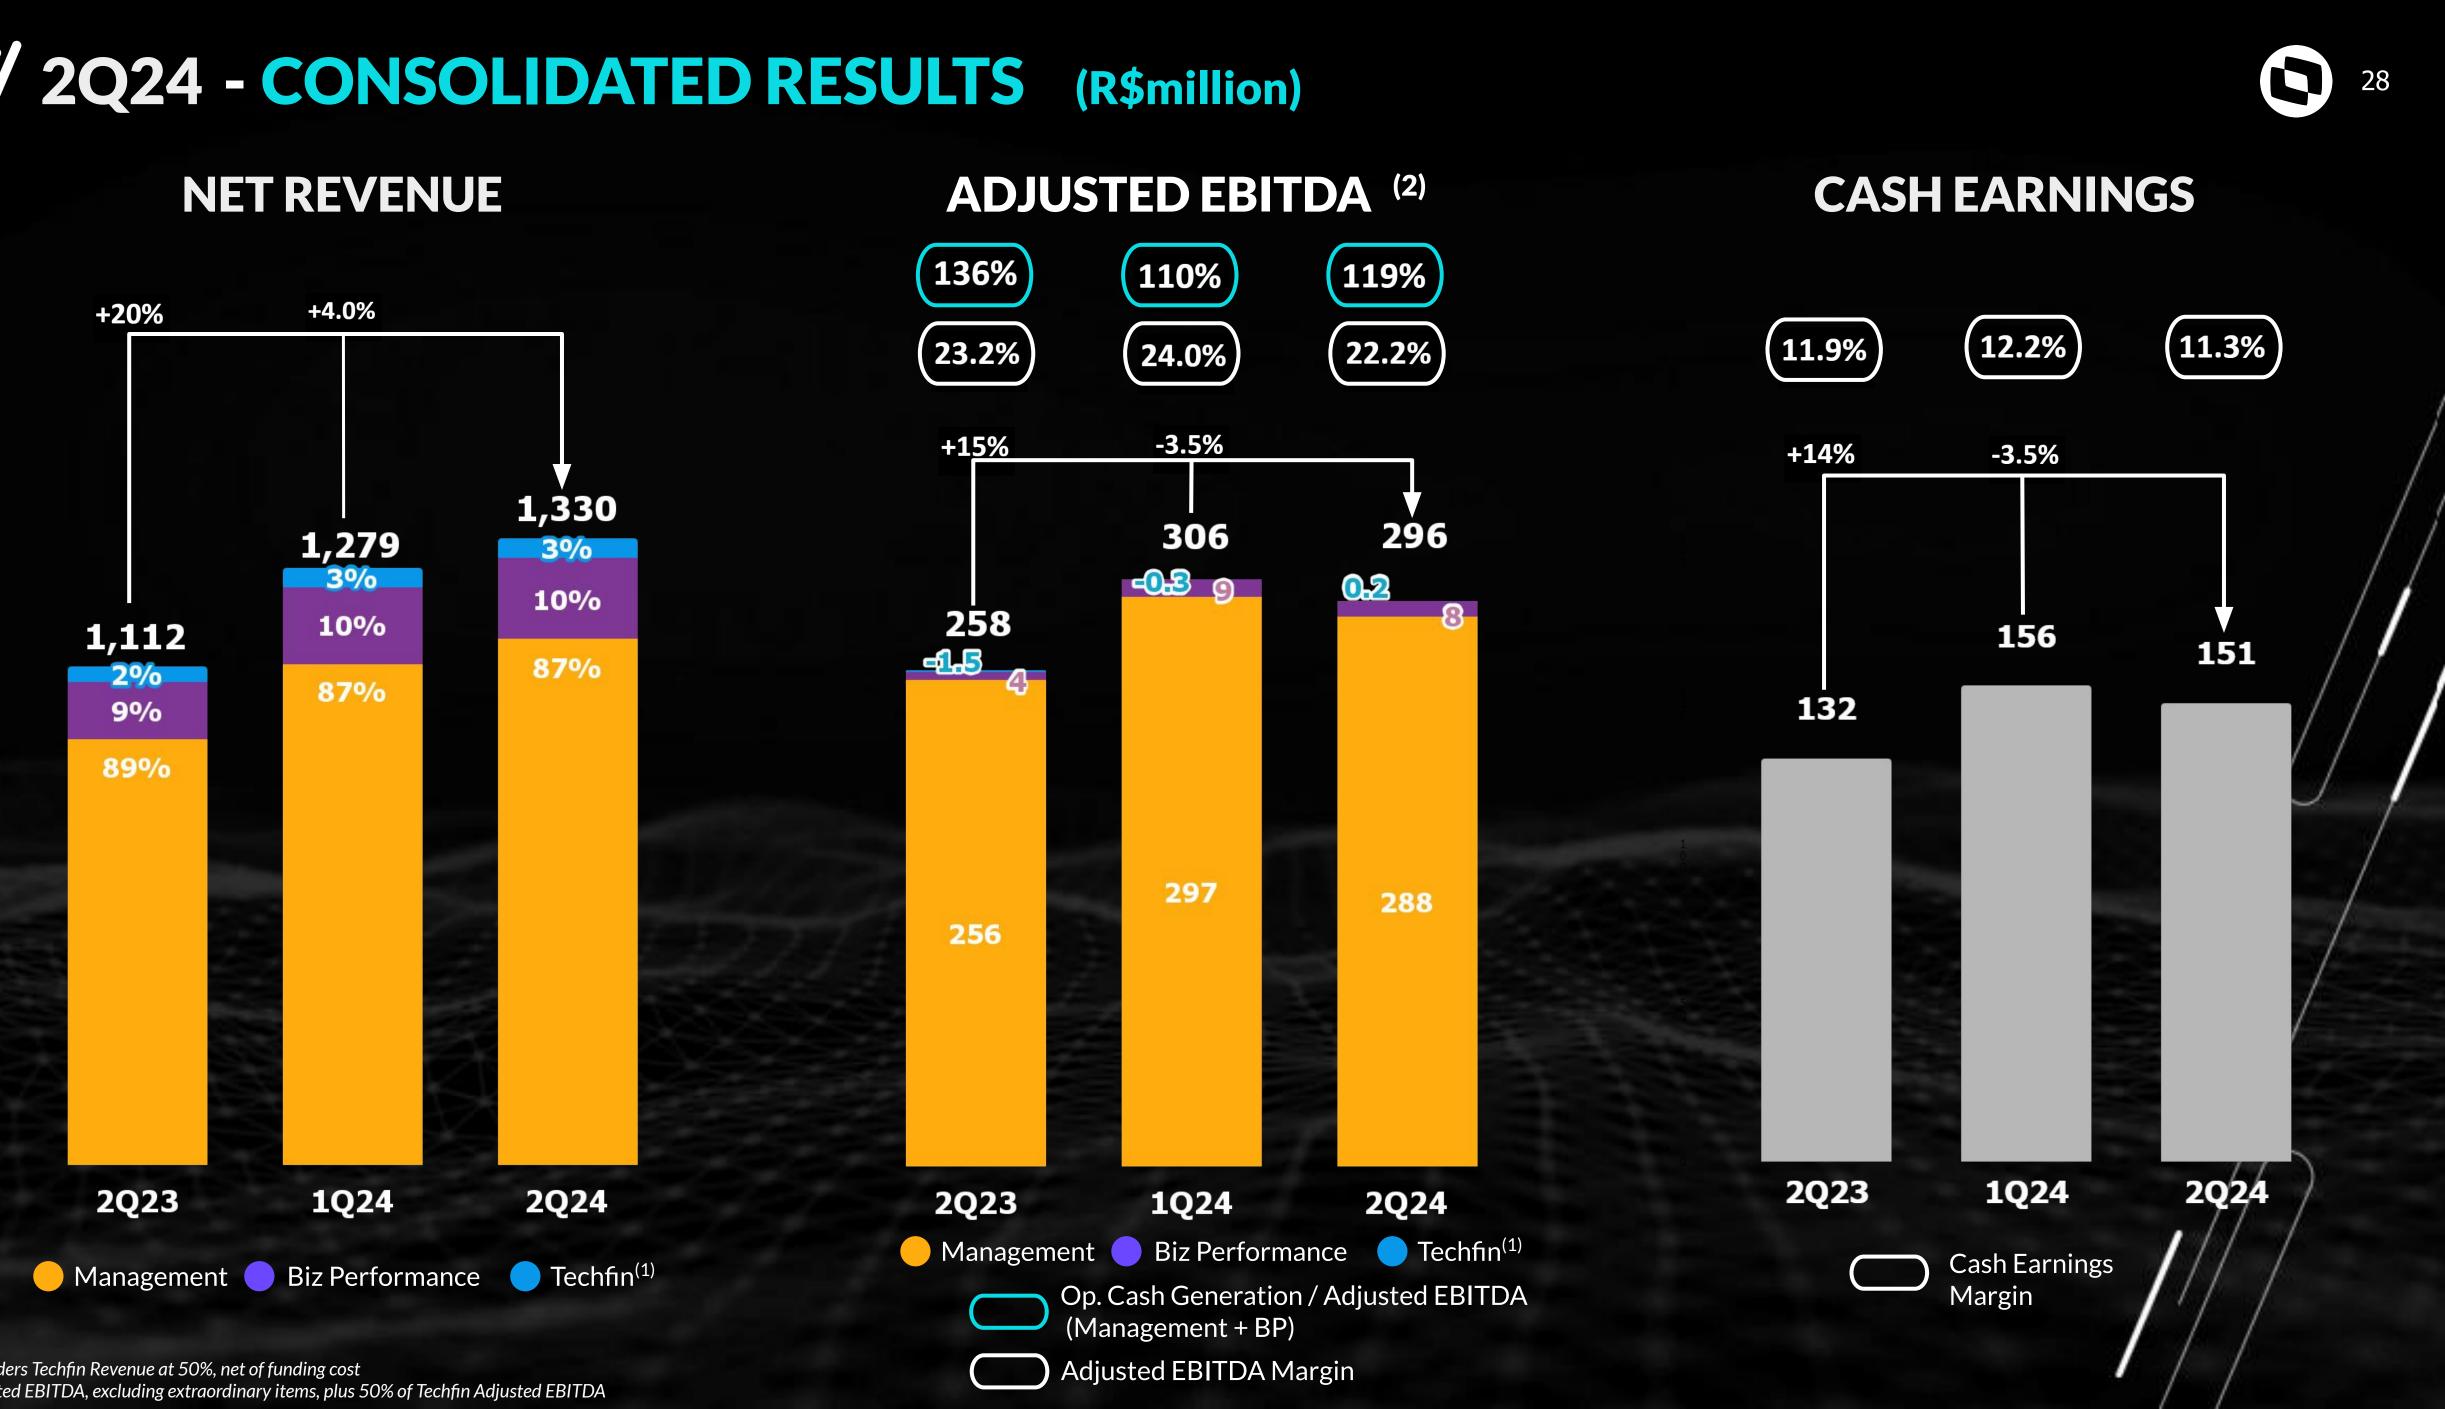

## /// 2Q24 - CONSOLIDATED RESULTS (R\$million)

(1) Considers Techfin Revenue at 50%, net of funding cost (2) Adjusted EBITDA, excluding extraordinary items, plus 50% of Techfin Adjusted EBITDA

## EBITDA

Adjusted EBITDA from Management dimension grew 13% compared to 2Q23, with EBITDA Margin at 24.9%, 90 basis points lower than in 2Q23, mainly due to the impact of a negative IGP-M of the pass-through of inflation in Recurring Revenue, in the last periods.

The seasonal decline between Q1 and Q2 was 50 points better in 2024 compared to 2023, despite the higher investments this year in the "Universo TOTVS" event and new advertising campaign, focused on brand building.