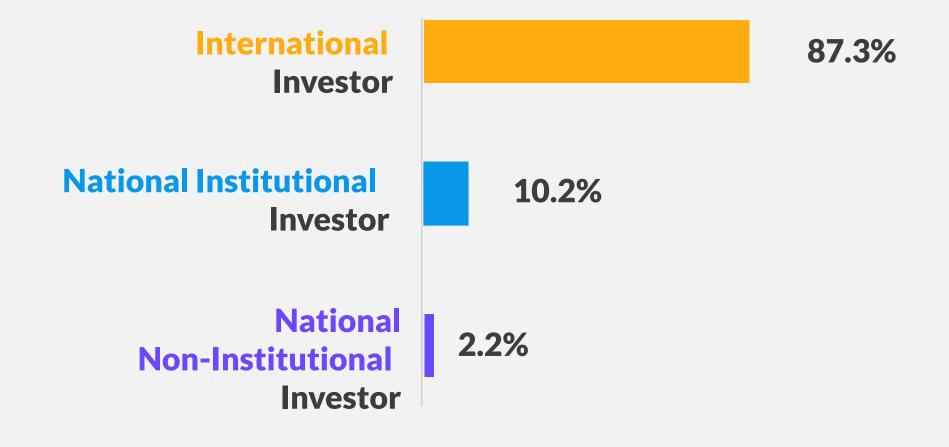

and technological strategy





# SOCIAL INVESTMENT

#### TOTVS MAINTAINS IOS AND BELIEVES THAT SOCIAL INVESTMENT DRIVES TRANSFORMATION

**Free professional training for youth and disabled people,** in the areas of Administration and Information Technology focused on employing skilled professionals in the economy of the future.

**Indication of preselected graduating students to partner companies**, and assistance in complying with the Law on Learning and the Law on Quotas for Disabled People.



45,000+ students graduated under a 25 years track record



63% increase

in household income of students



2,000+ students have completed IOS courses



**1,300+ students** employed with IOS assistance



## TOTVS invested **R\$7,2MM** in 2023 in **IOS – Institute of Social Opportunity**















# **#WEARETOTVERS CULTURE** defines our essence

WE VALUE GOOD PROFESSIONALS WHO ARE GOOD PEOPLE



**WE BUILD** LONG-TERM RELATIONSHIPS WITH OUR CLIENTS

By gender

#### By geographic location (own units)

11,342 in Brazil

307 abroad









62%

61%

As of December 31, 2022.

**WEARE DRIVEN BY RESULTS** 

WE INVEST IN TECHNOLOGY THAT MAKES IT POSSIBLE

WHEN WE COLLABORATE, WE BECOME STRONGER



#### **By generation**

| 632 |
|-----|
| 212 |
| 152 |
| 19  |
|     |

#### **By activity**



31%

13% <mark>12%</mark>



# 04 QUARTER RESULTS 2Q24



## /// 2Q24 - CONSOLIDATED RESULTS (R\$million)



(1) Considers Techfin Revenue at 50%, net of funding cost (2) Adjusted EBITDA, excluding extraordinary items, plus 50% of Techfin Adjusted EBITDA



## /// 2Q24 - MANAGEMENT



**20% g