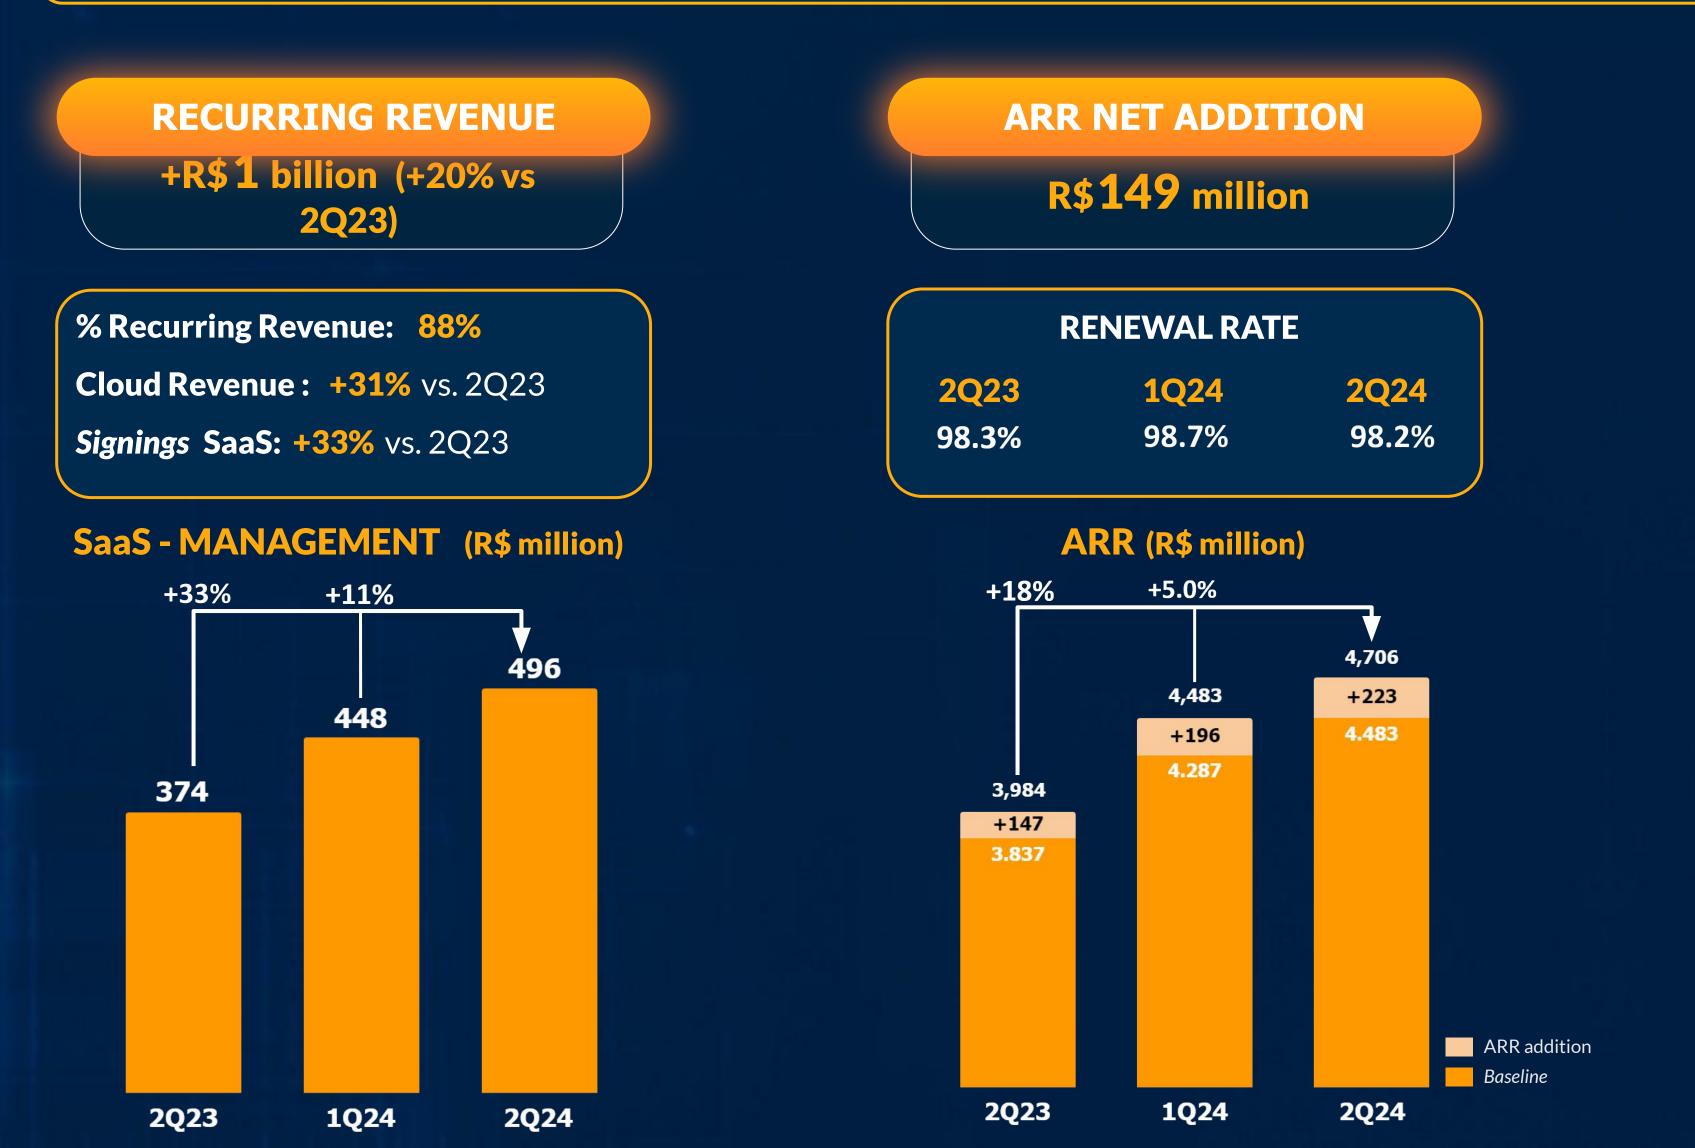

## /// 2Q24 - MANAGEMENT

**20% growth of Recurring Revenue** vs 2Q23, with acceleration in **SaaS Revenue** growth and highlighting the **record for Volume Addition** in 2Q24

## /// 2Q24 - MANAGEMENT