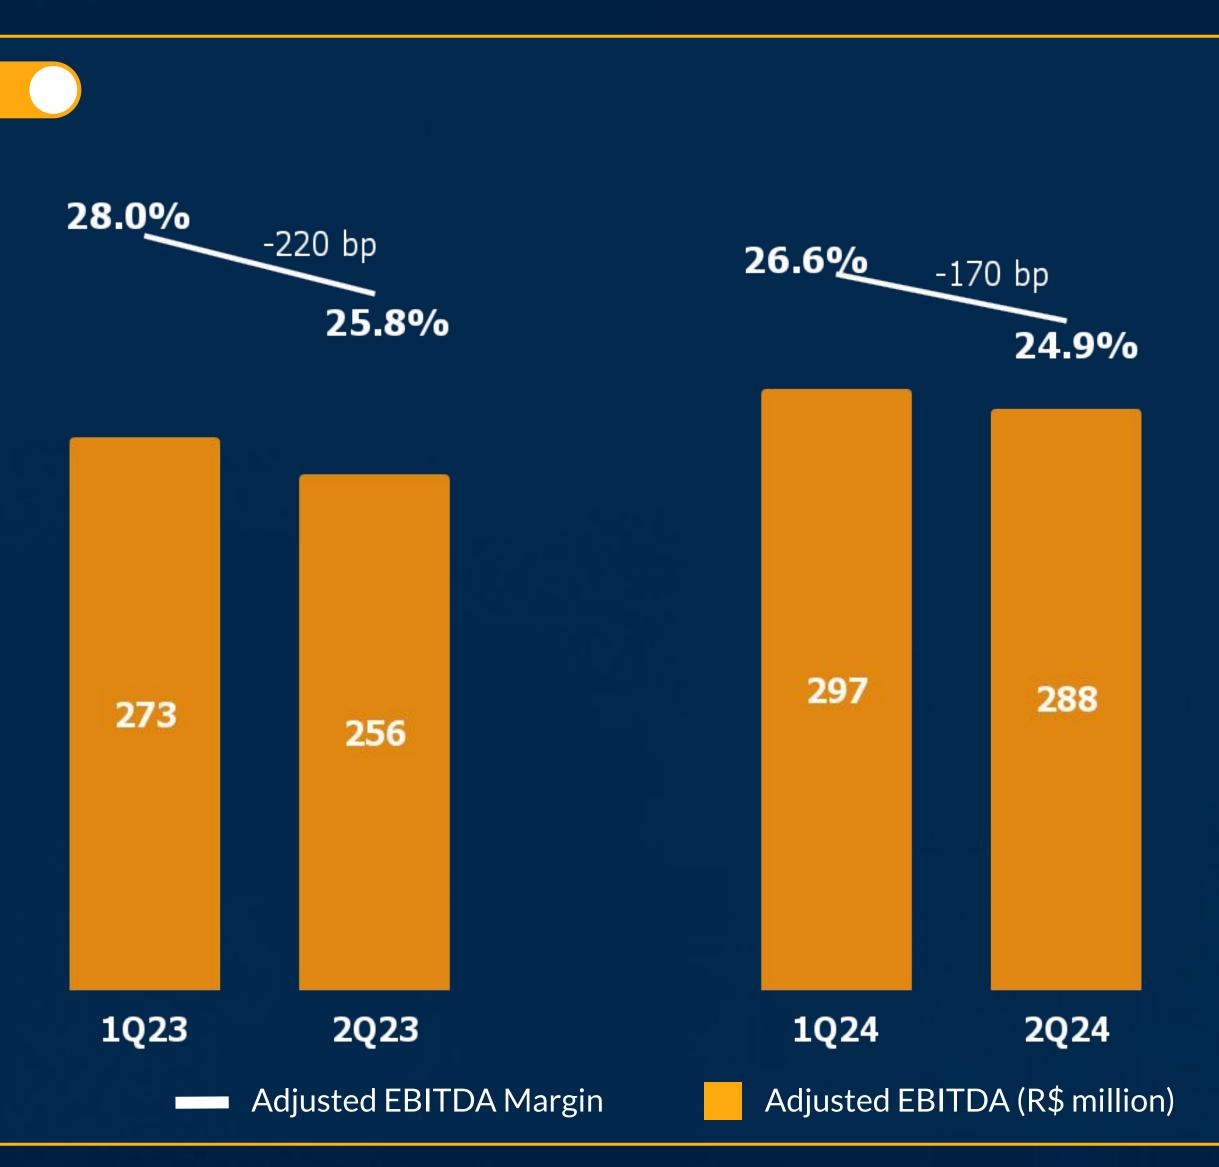

## EBITDA

Adjusted EBITDA from Management dimension grew 13% compared to 2Q23, with EBITDA Margin at 24.9%, 90 basis points lower than in 2Q23, mainly due to the impact of a negative IGP-M of the pass-through of inflation in Recurring Revenue, in the last periods.

The seasonal decline between Q1 and Q2 was 50 points better in 2024 compared to 2023, despite the higher investments this year in the "Universo TOTVS" event and new advertising campaign, focused on brand building.