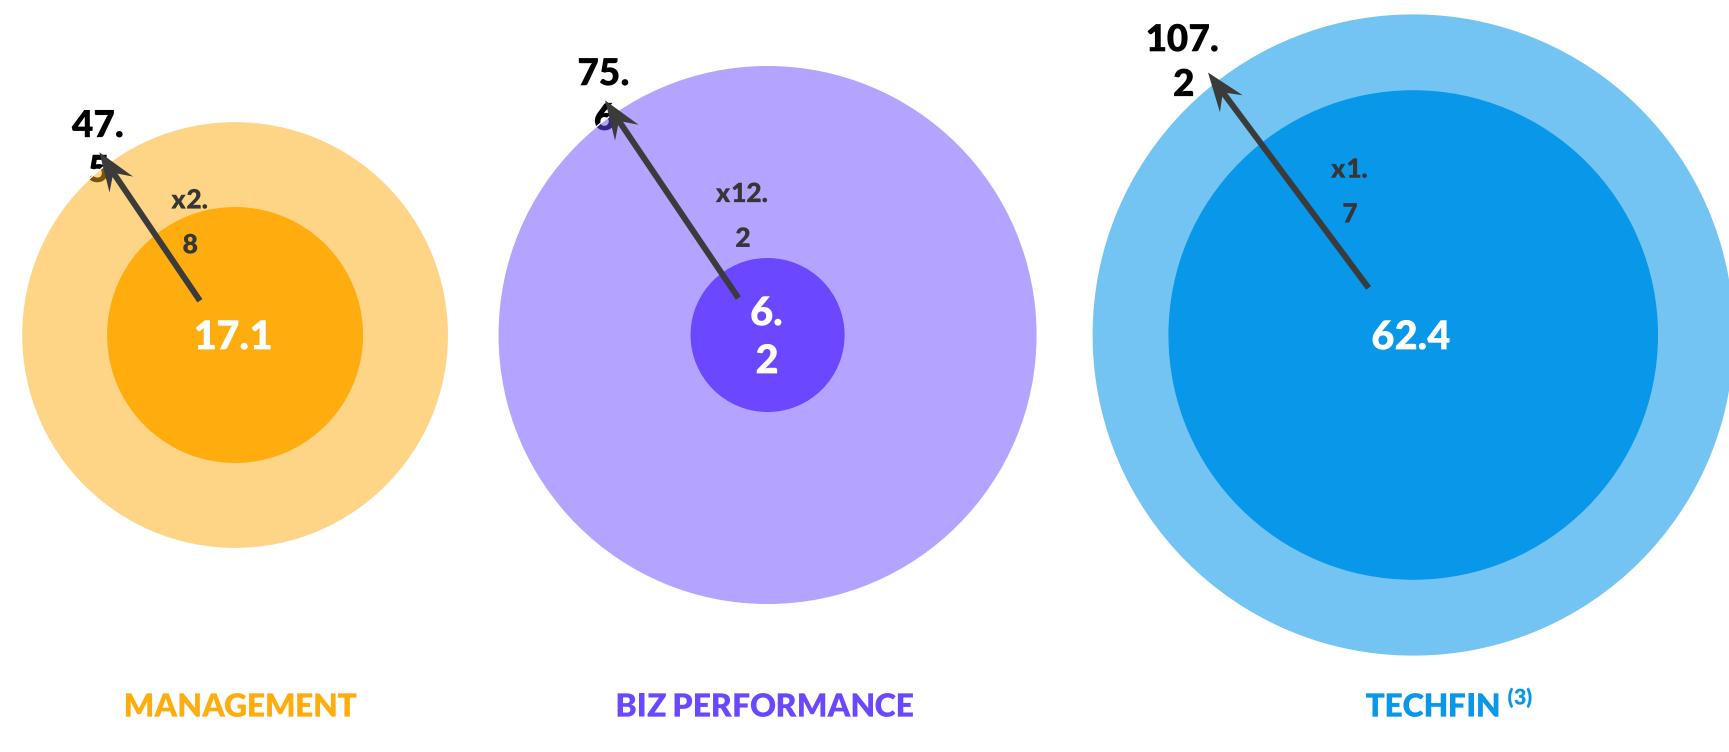

## **TOTVS ADDRESSABLE MARKET** (R\$ billion) 3D Ecosystem expanded our potential market by ~5x

**TOTVS Market Share** <sup>(1)</sup>: 15.3% (+120 bp vs 2020)<sup>(2)</sup>

**TOTVS Market Share:** 5.7% (+480 bp vs 2020)<sup>(2)</sup>

Sources: IDC, Central Bank and TOTVS Market Intelligence, respectively. | Notes: (1) TOTVS' market share considers, in addition to Back-office and HR ERP solutions, Verticals and other solutions; (2) Considers the review of market size, including from previous periods, carried out by IDC, which changed the 2020 market share from 19.4% to 14.1% in Management and from 4.5% to 0.9% in Business Performance; (3) The size of the Techfin market was proportionally adjusted from the gross revenue metric to the net funding revenue, which better reflects the spread.

**TOTVS Market Share:** 0.4% (+10 bp vs 2020)