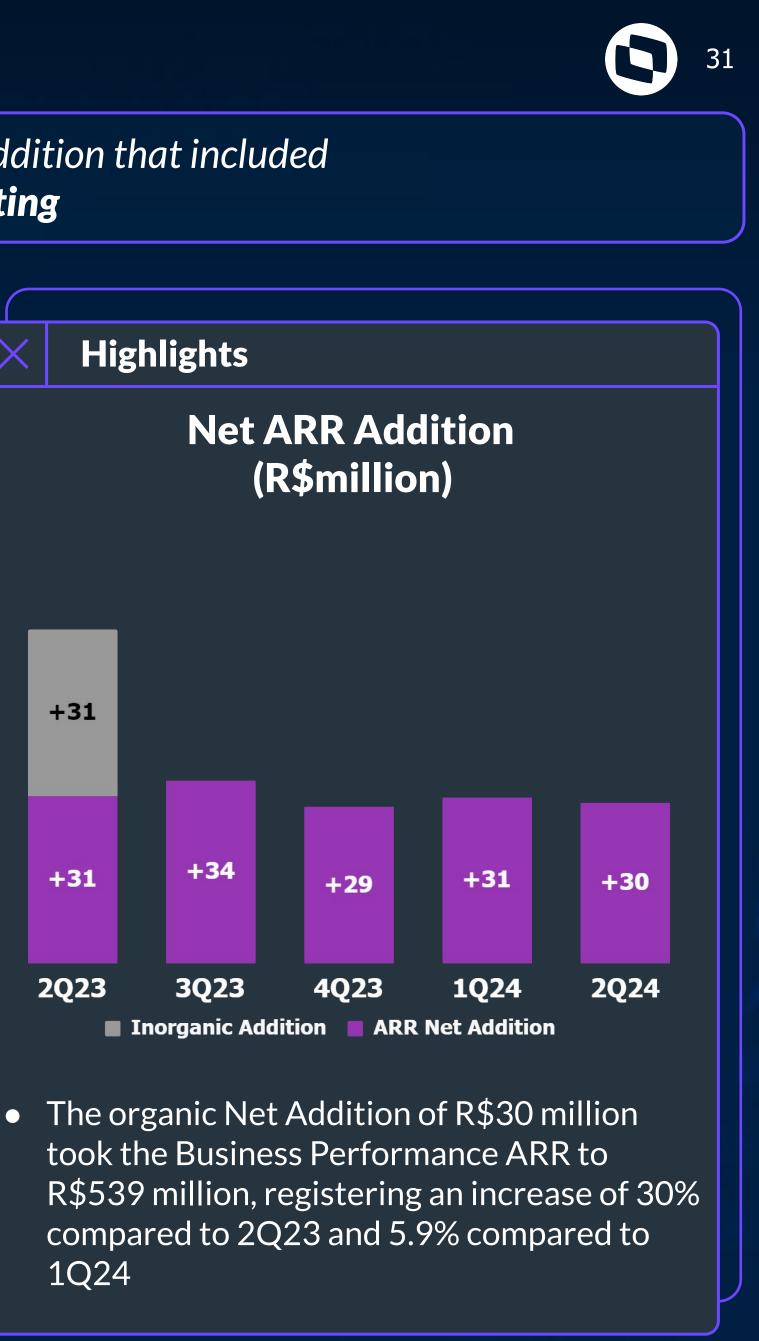

#### **Recurring Revenue increased 40% year-over-year**, mainly due of Net ARR Addition that included the acceleration in sales of RD Station Conversas, CRM and Marketing