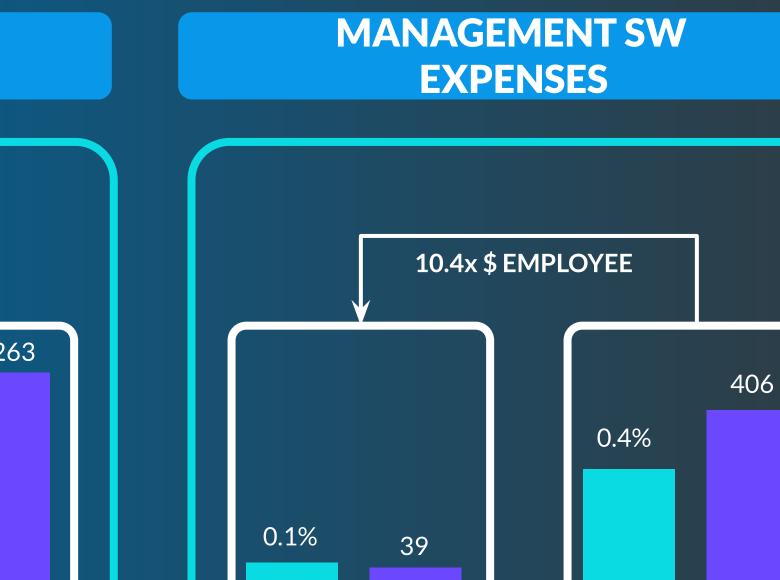

#### **Growth drivers for the potential** market...

**1. Software Market** - increasing the IT maturity of Brazilian companies to a level similar to the **OECD** average

**2. B2B credit market** - access of SMB companies to credit similar to the average of those companies that already take on debt currently in Brazil