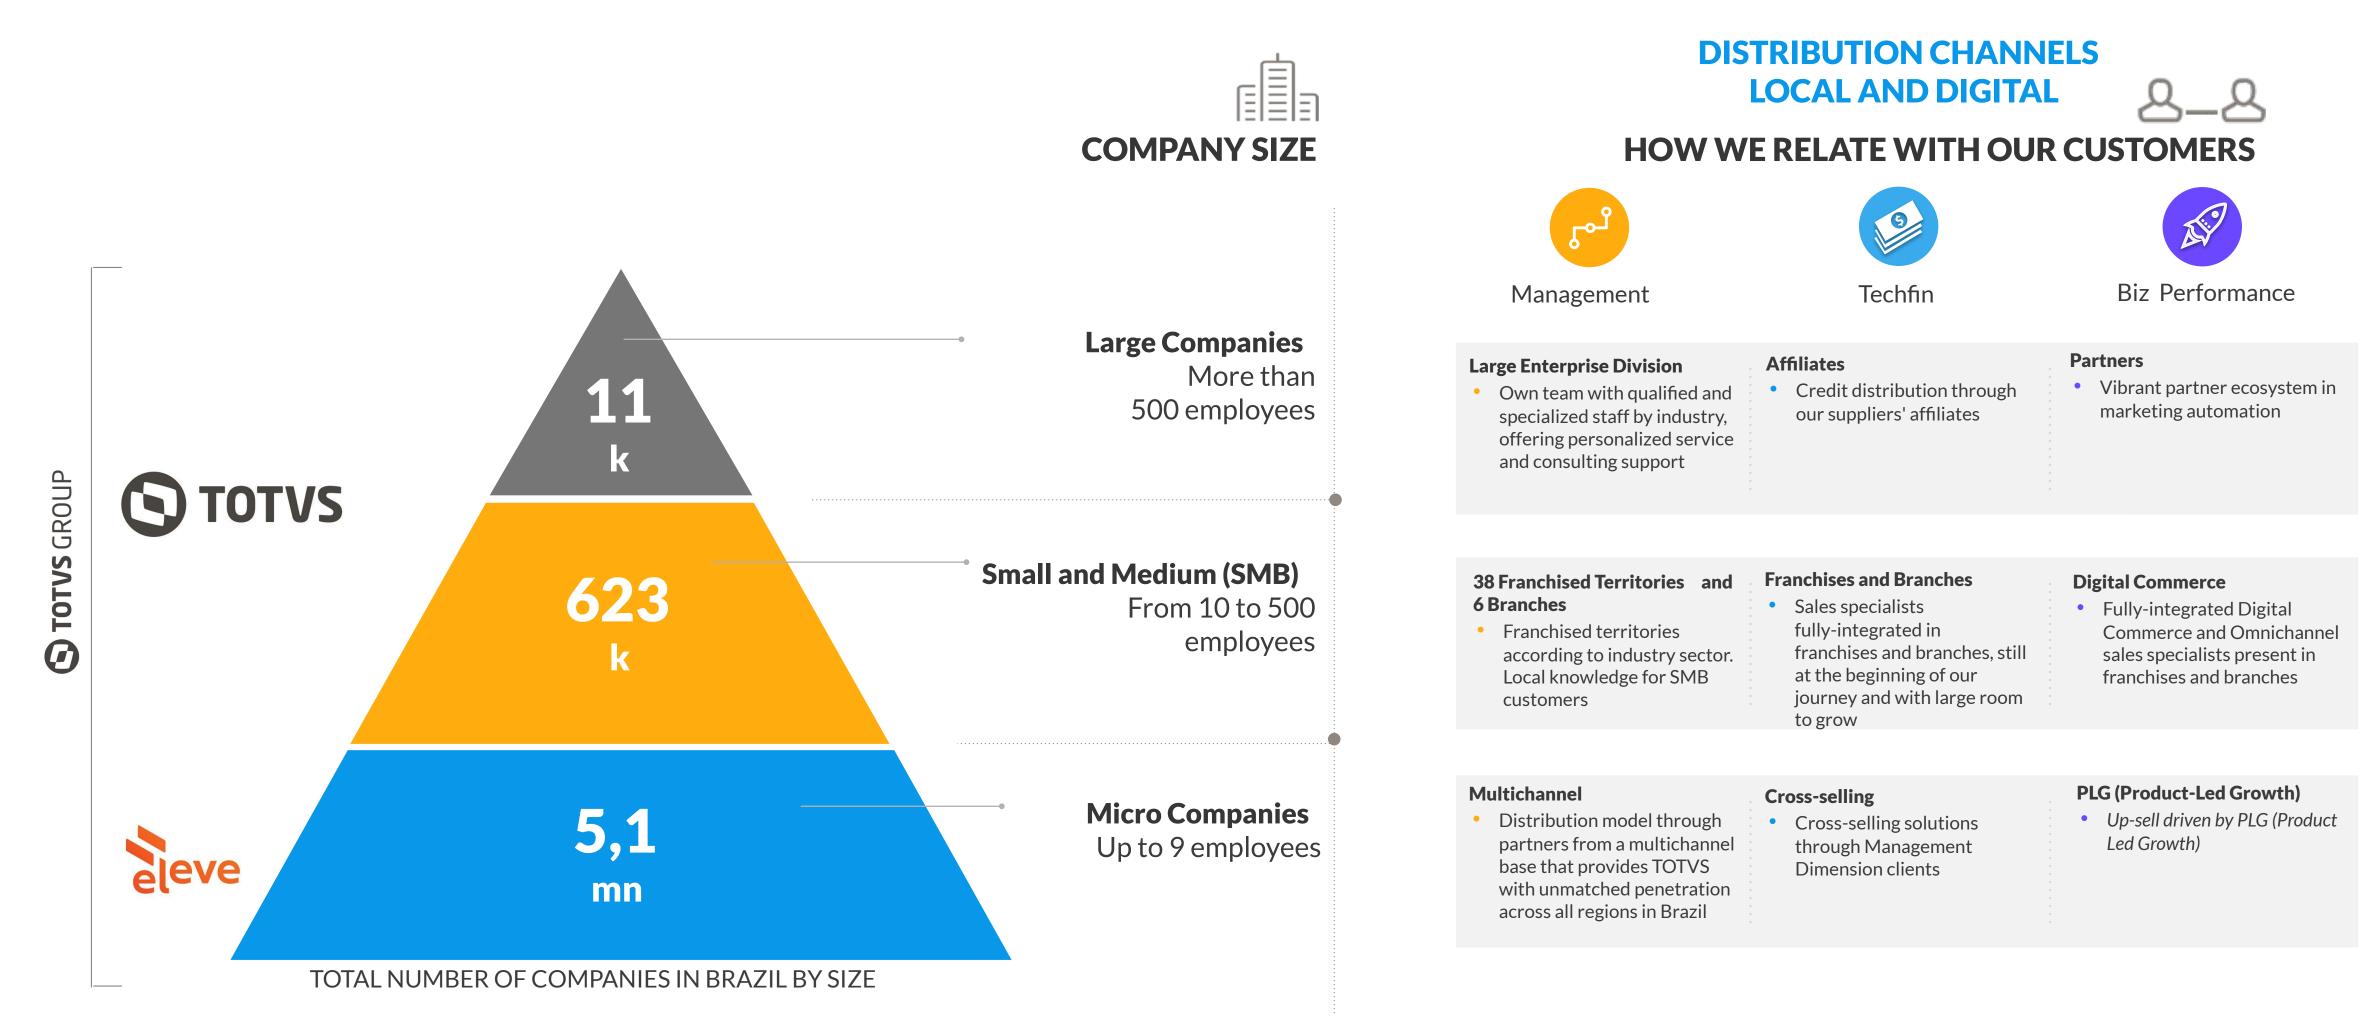

## DISTRIBUTION PLATFORM

Local and digital presence, based on a highly capillary distribution model

# **DISTRIBUTION PLATFORM** Local and digital presence, based on a highly capillary distribution model

#### **11 Consolidating Franchises**

spread throughout Brazil to serve our customers in the 38 franchised territories

SP, BH, Joinville, POA, Florianópolis, Cascavel, Assis, Ribeirão Preto, Goiânia, USA, MEX

#### ~1/3 of Companies <sup>(3)</sup>

listed on B3 are TOTVS customers and 62% of these companies have been with us for more than 10 years

Source: Company and IBGE | Notes: (1) Internal company estimates; (2) According to Market Share Enterprise Application software, 2021; (3) Active companies listed on B3 that have common and/or preferred shares

#### **12 customer relationship units**

SP, RJ, BH, RS, Recife, Interior of São Paulo, Large Enterprise, Public Sector, Argentina, Colombia, Mexico, USA

~R\$2.7 trillion (1) of the economy are produced by our customers