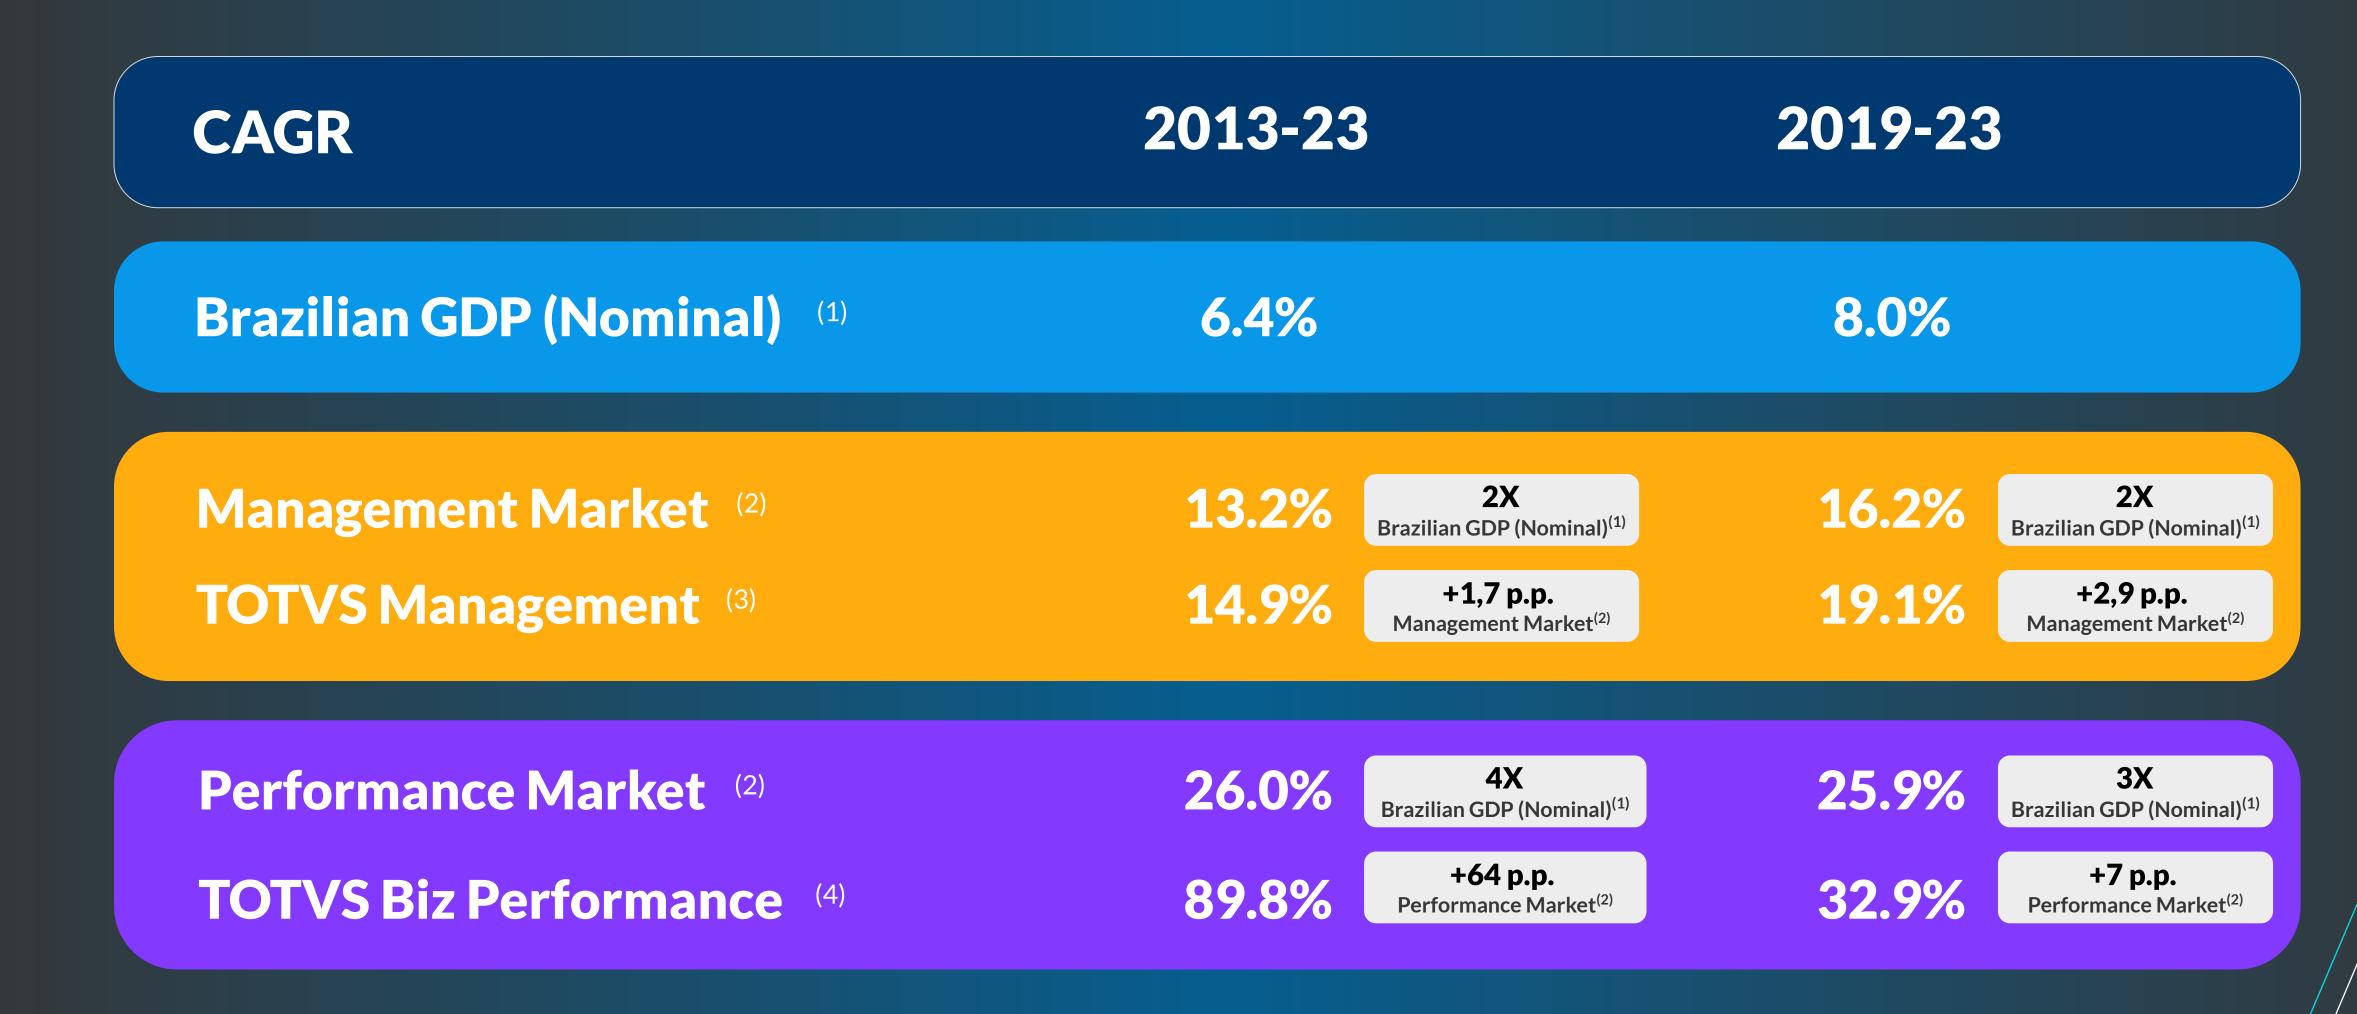

## Our business strategy in just one simple sentence: "INCREASE TOTVS' RELEVANCE TO CUSTOMERS"

21 consecutive quarters with double digit growth in Recurring Revenue

Management and Biz Performance market grew respectively 2x and 4x of the Nominal GDP, and TOTVS grew consistently more than both