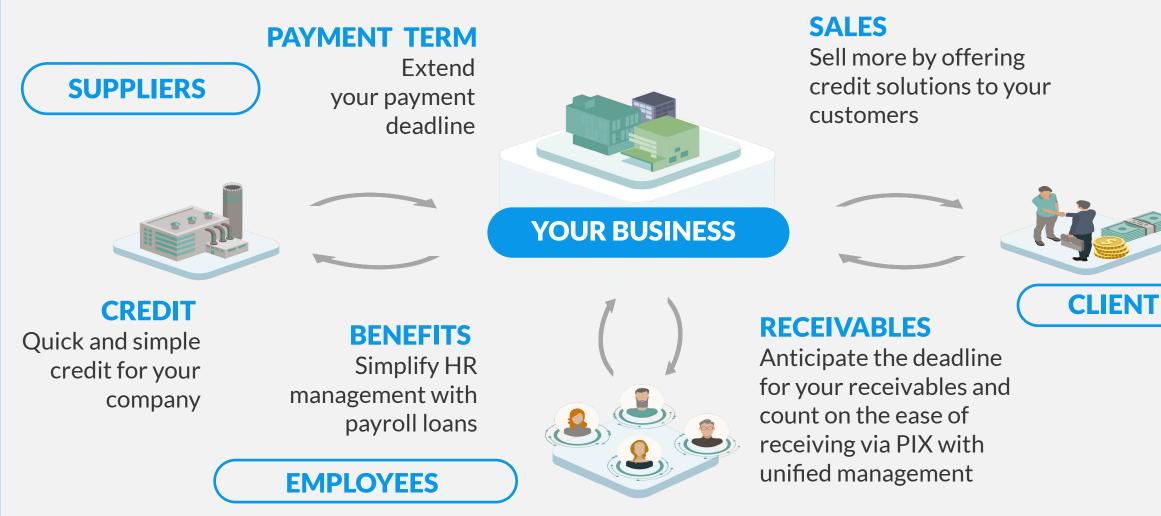

#### **SINGLE JOURNEY | ERP BANKING**

We combine technology and data intelligence to simplify, expand and democratize companies' access to financial services with a disruptive value proposition that considers the **ERP BANKING** thesis, integrating Management software with financial solutions offerings

#### AUTOMATE, OPTIMIZE TIME GENERATE EFFICIENCY