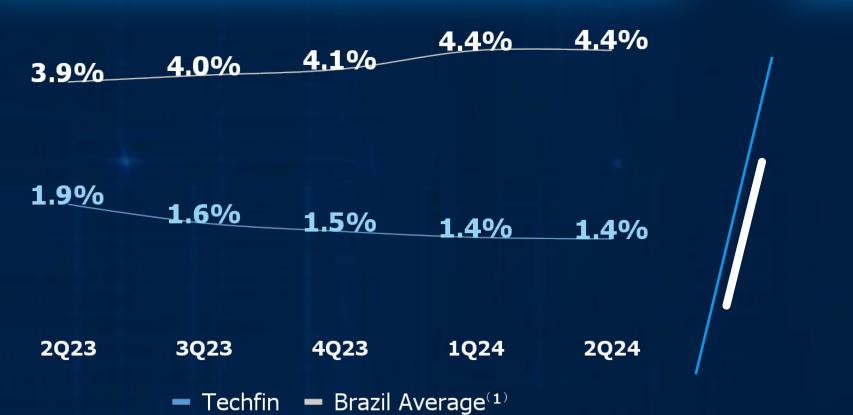

#### **Credit Portfolio (R\$ million)**

**Delinguency above 90 days** 

#### **Cash Position (R\$ million)**

(1) \*Source: Brazilian Central Bank (www.bcb.gov.br/estatisticas/estatisticasmonetariascredito) > tabelas.xls > Tabela 23 > MPMe