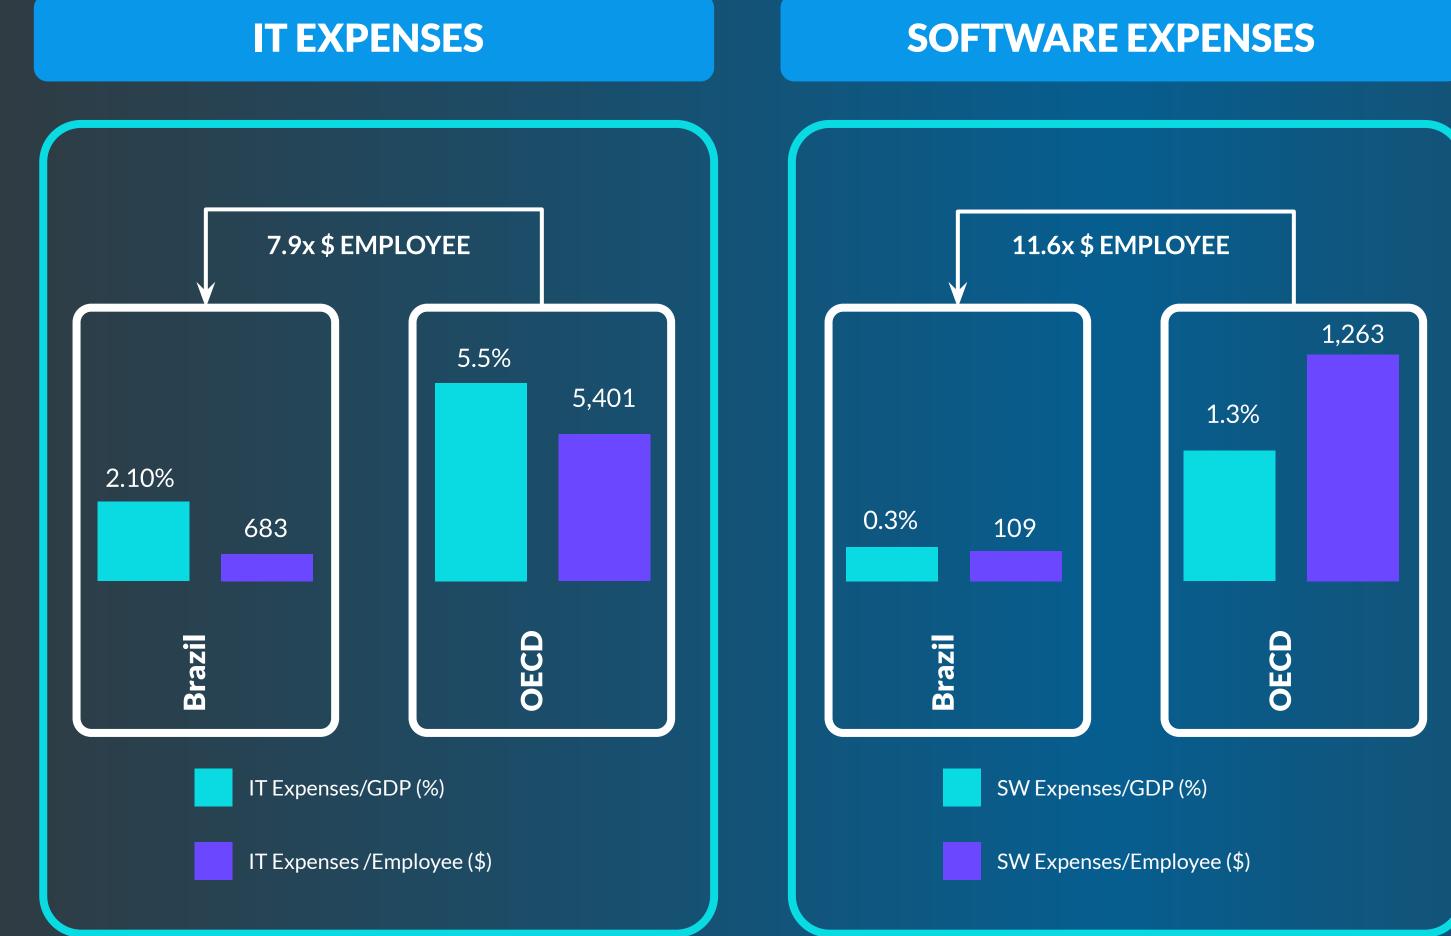

## //// SOFTWARE MARKET

TOTVS has grown above the EAS (Enterprise Application Software) market, which has consistently grown above Brazilian GDP and accelerated its pace in recent years

Sources: (1) BACEN; (2) Gartner; (3) TOTVS - Management Recurring Revenue; and (4) TOTVS - Revenue from RD Station in 2013.

#### **Growth drivers for the potential** market...

**1. Software Market** - increasing the IT maturity of Brazilian companies to a level similar to the **OECD** average

**2. B2B credit market** - access of SMB companies to credit similar to the average of those companies that already take on debt currently in Brazil