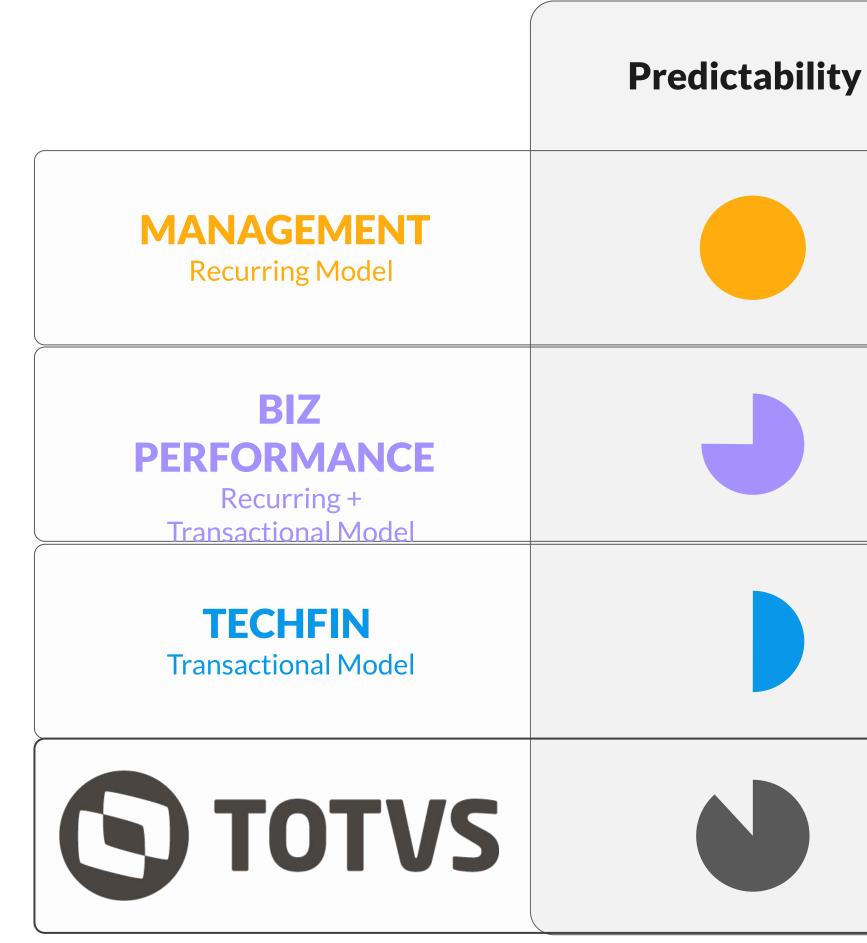

## **BUSINESS** MODEL

Combination of broad addressable market, high level of loyalty, profitability and sustainability of recurring revenue (SaaS) combined with potential growth in transactional revenues

## **SOLUTIONS** PORTFOLIO

Beyond the ERP: B2B technologies ecosystem in 3 business dimensions: Management, Techfin and **Business Performance** 

# **BUSINESS MODEL**

growth and take rate of the transactional model

# Resilience and predictability of the recurrence model combined with the faster capture of market

| Earlier capture of<br>market growth | Where we are in<br>Client P&L                         |
|-------------------------------------|-------------------------------------------------------|
|                                     | G&A                                                   |
|                                     | Sales<br>&<br>Marketing                               |
|                                     | Financial Results<br>(Working Capital)                |
|                                     | G&A, Sales, Marketing,<br>Working Capital e Financial |