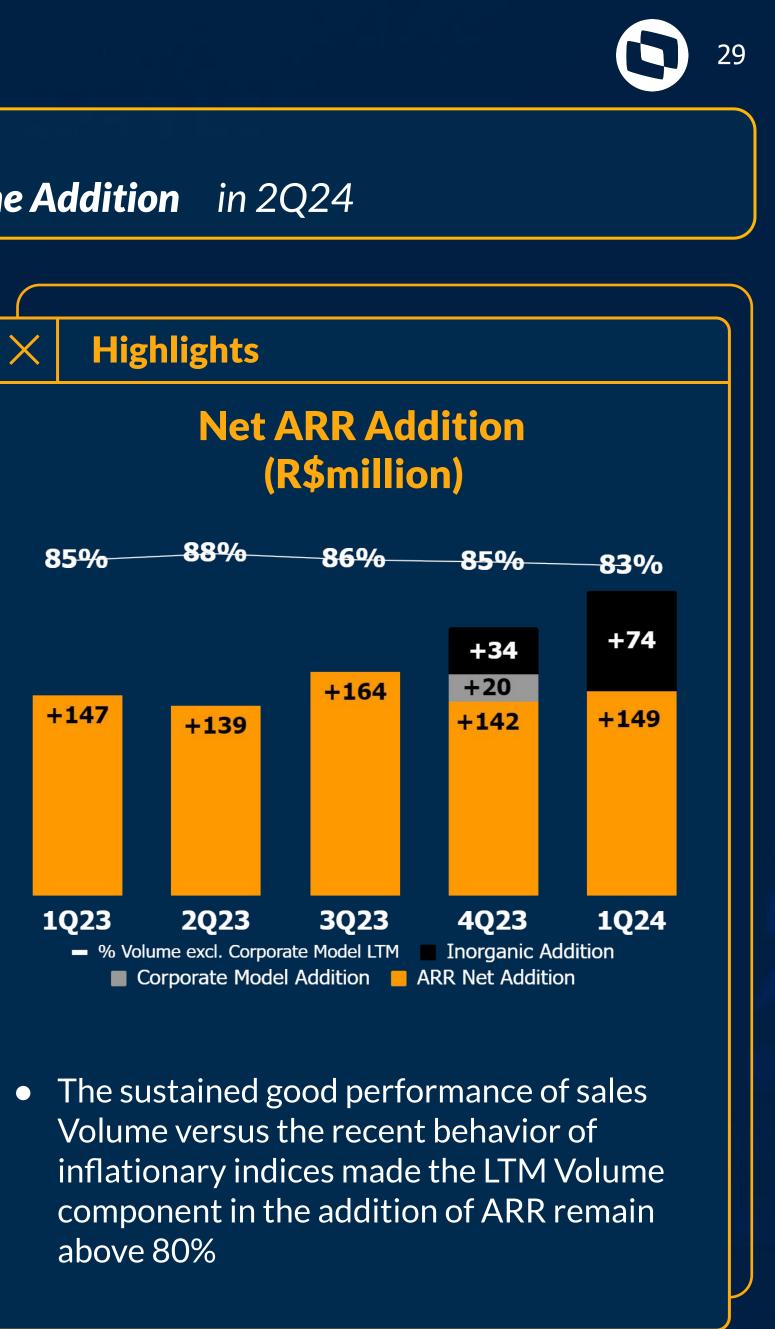

## /// 2Q24 - MANAGEMENT

**20% growth of Recurring Revenue** vs 2Q23, with acceleration in **SaaS Revenue** growth and highlighting the **record for Volume Addition** in 2Q24

**Record ARR volume addition** in Management in 2Q24