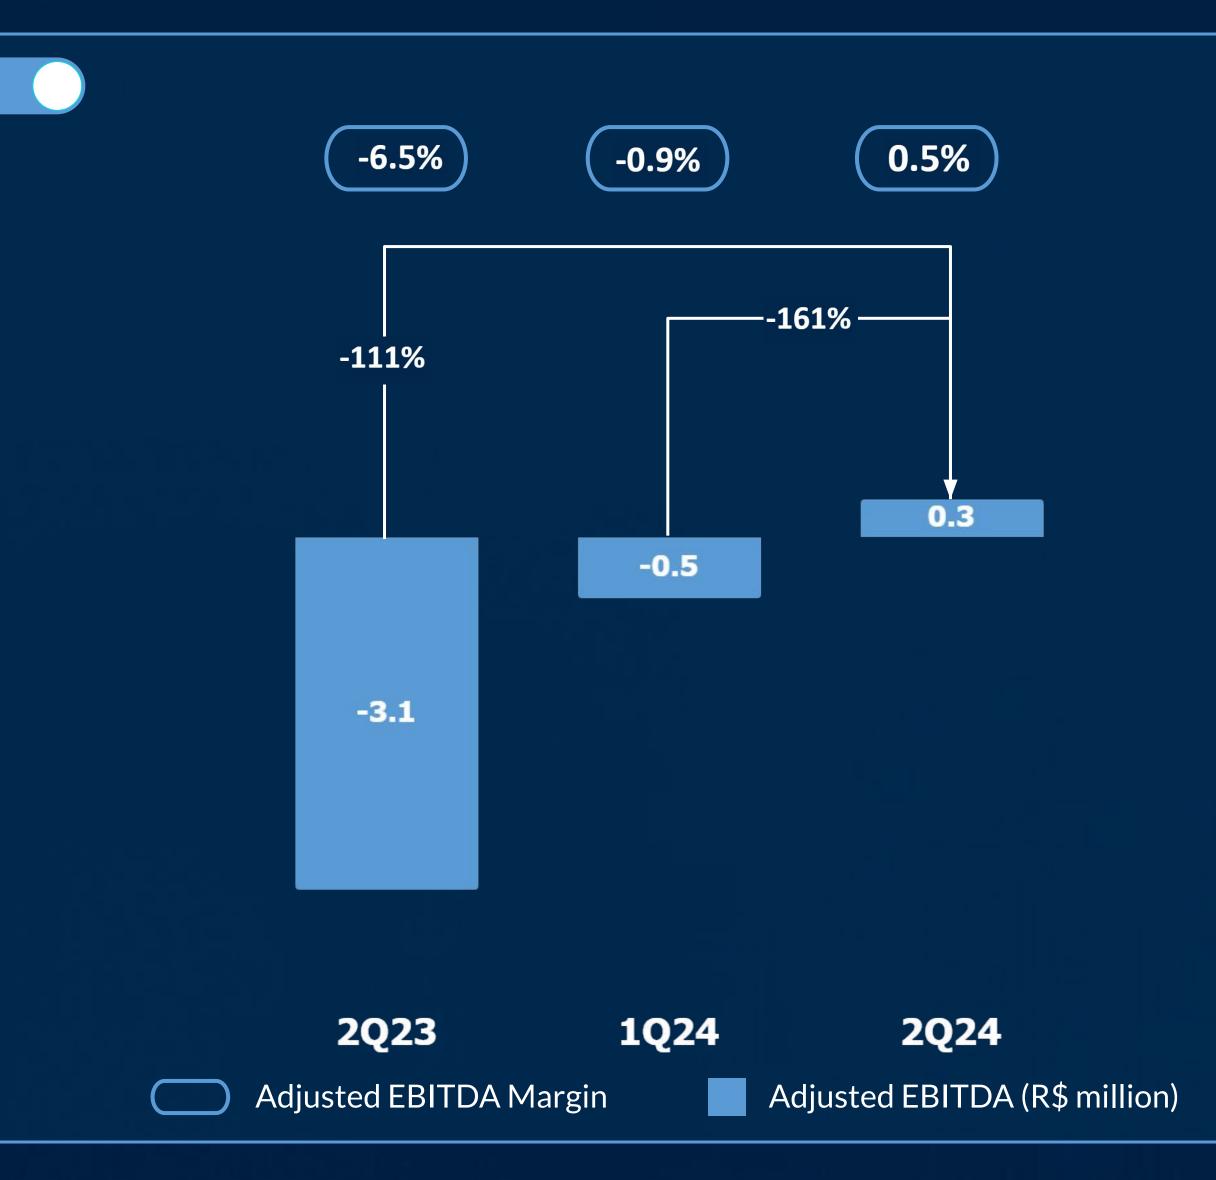

## EBITDA

The progress in the **integration of Supplier and Techfin operations has enabled operational efficiency gains**, allowing TOTVS TECHFIN to achieve greater fluidity and operational efficiency gains in investments to build the new portfolio of solutions, which considers the ERP Banking thesis, with differentials linked to the digital B2B journey integrated with management software and extensive use of the data available in these software.

This factor, combined with the improvement in profitability, especially in funding costs, resulted in **Techfin's EBITDA closing the quarter positive at R\$0.3 million.** 