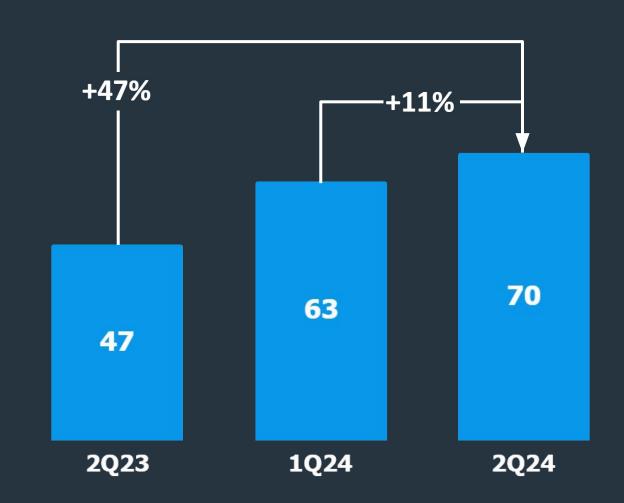

#### Revenue Net of Funding **grew 47%** in comparison to 2Q23, driven by the growth in Credit Production and by the **22% reduction in Cost of Funding**

#### **Techfin Revenue Net of Funding (R\$ million)**

The evolution of Revenue Net Funding is mainly associated with the performance of Credit Production, which exceeded the amount of 1Q24