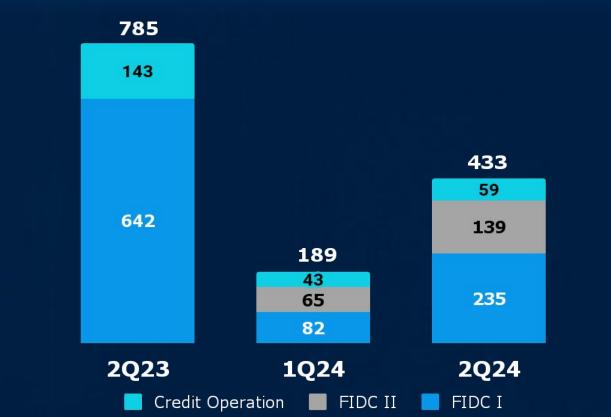

#### **Credit Production (R\$ million)**

#### **Techfin Revenue Net of Funding (R\$ million)**

The evolution of Revenue Net Funding is mainly associated with the performance of Credit Production, which exceeded the amount of 1Q24