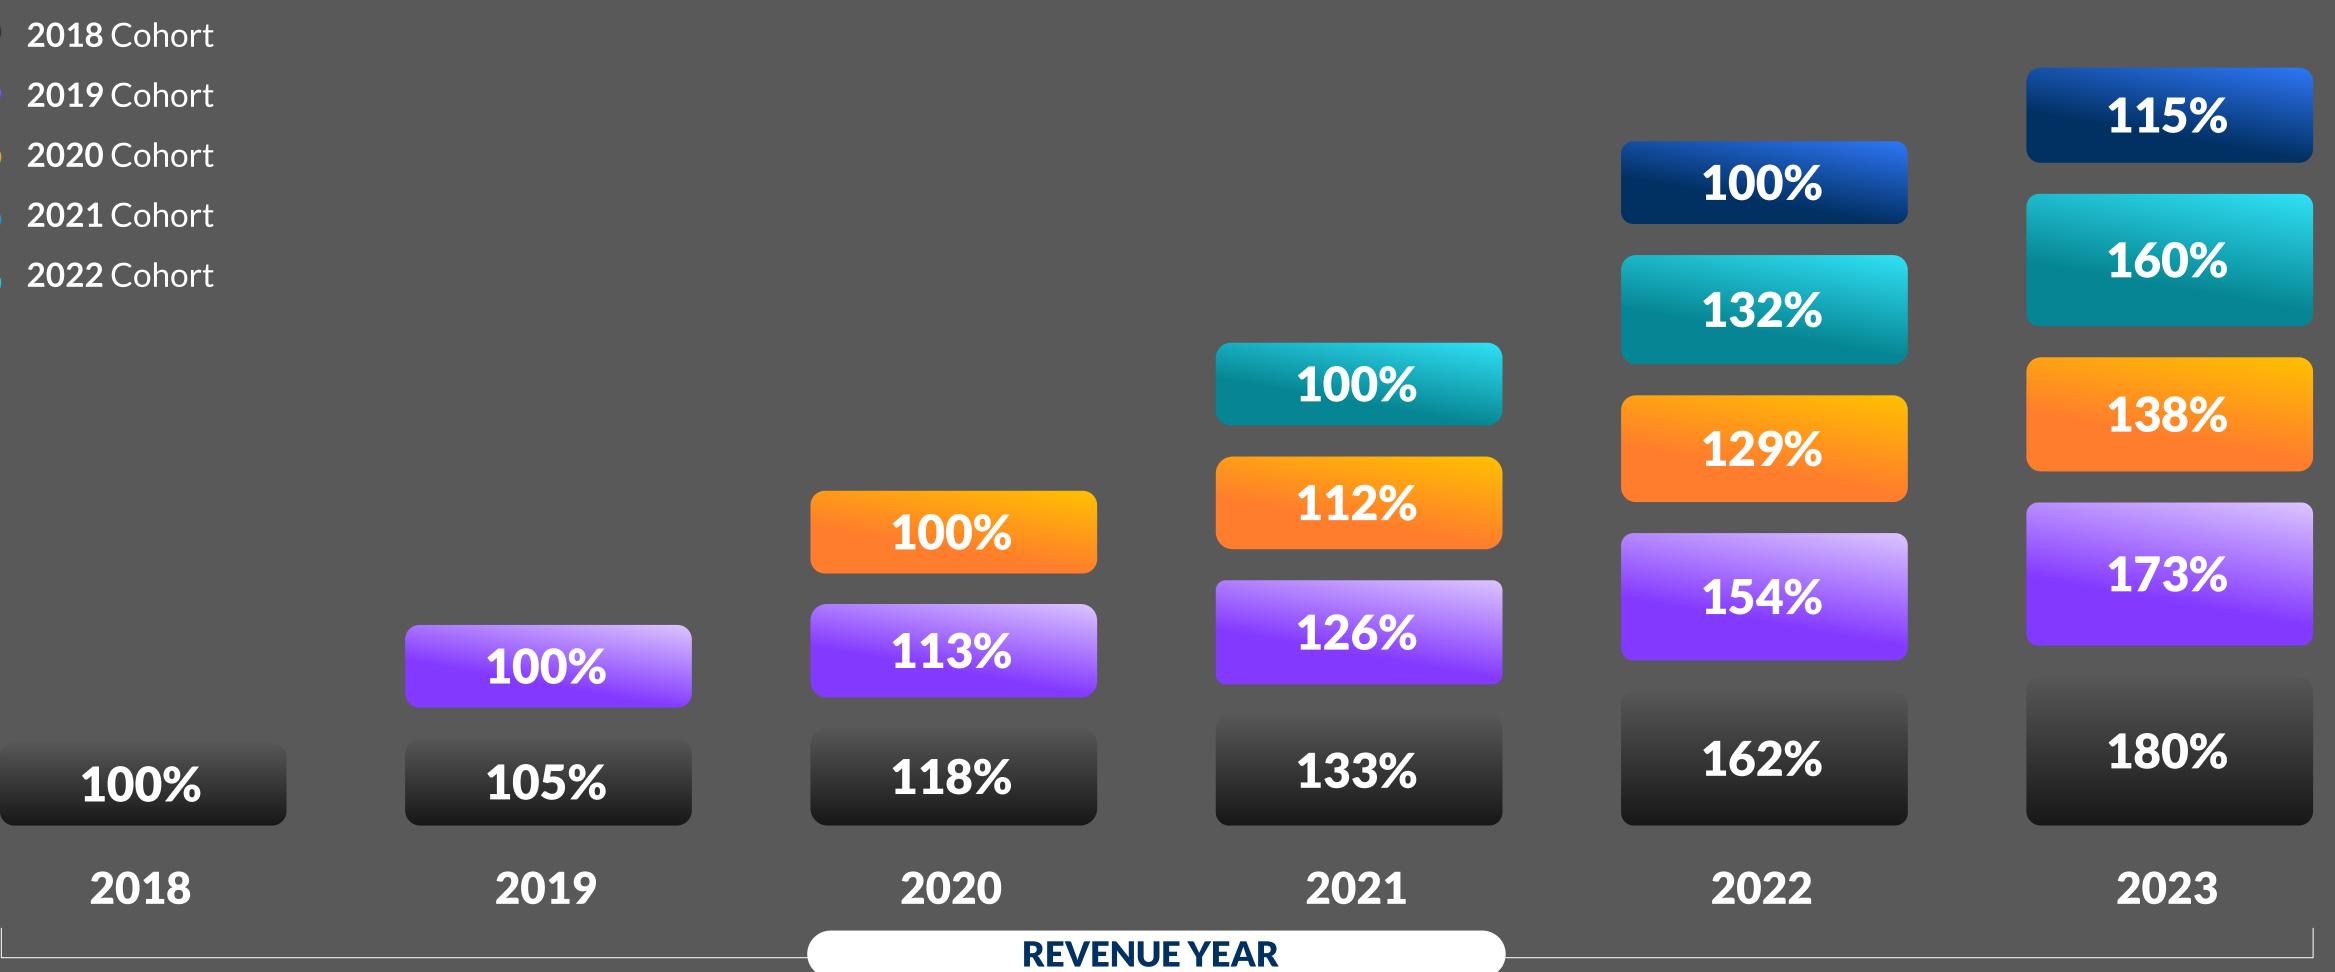

# **MANAGEMENT COHORT ANALYSIS**

The capacity for additional sales, combined with the inflation pass-through and low churn, means that the value of each cohort increases over the years.

- **2018** Cohort
- **2019** Cohort