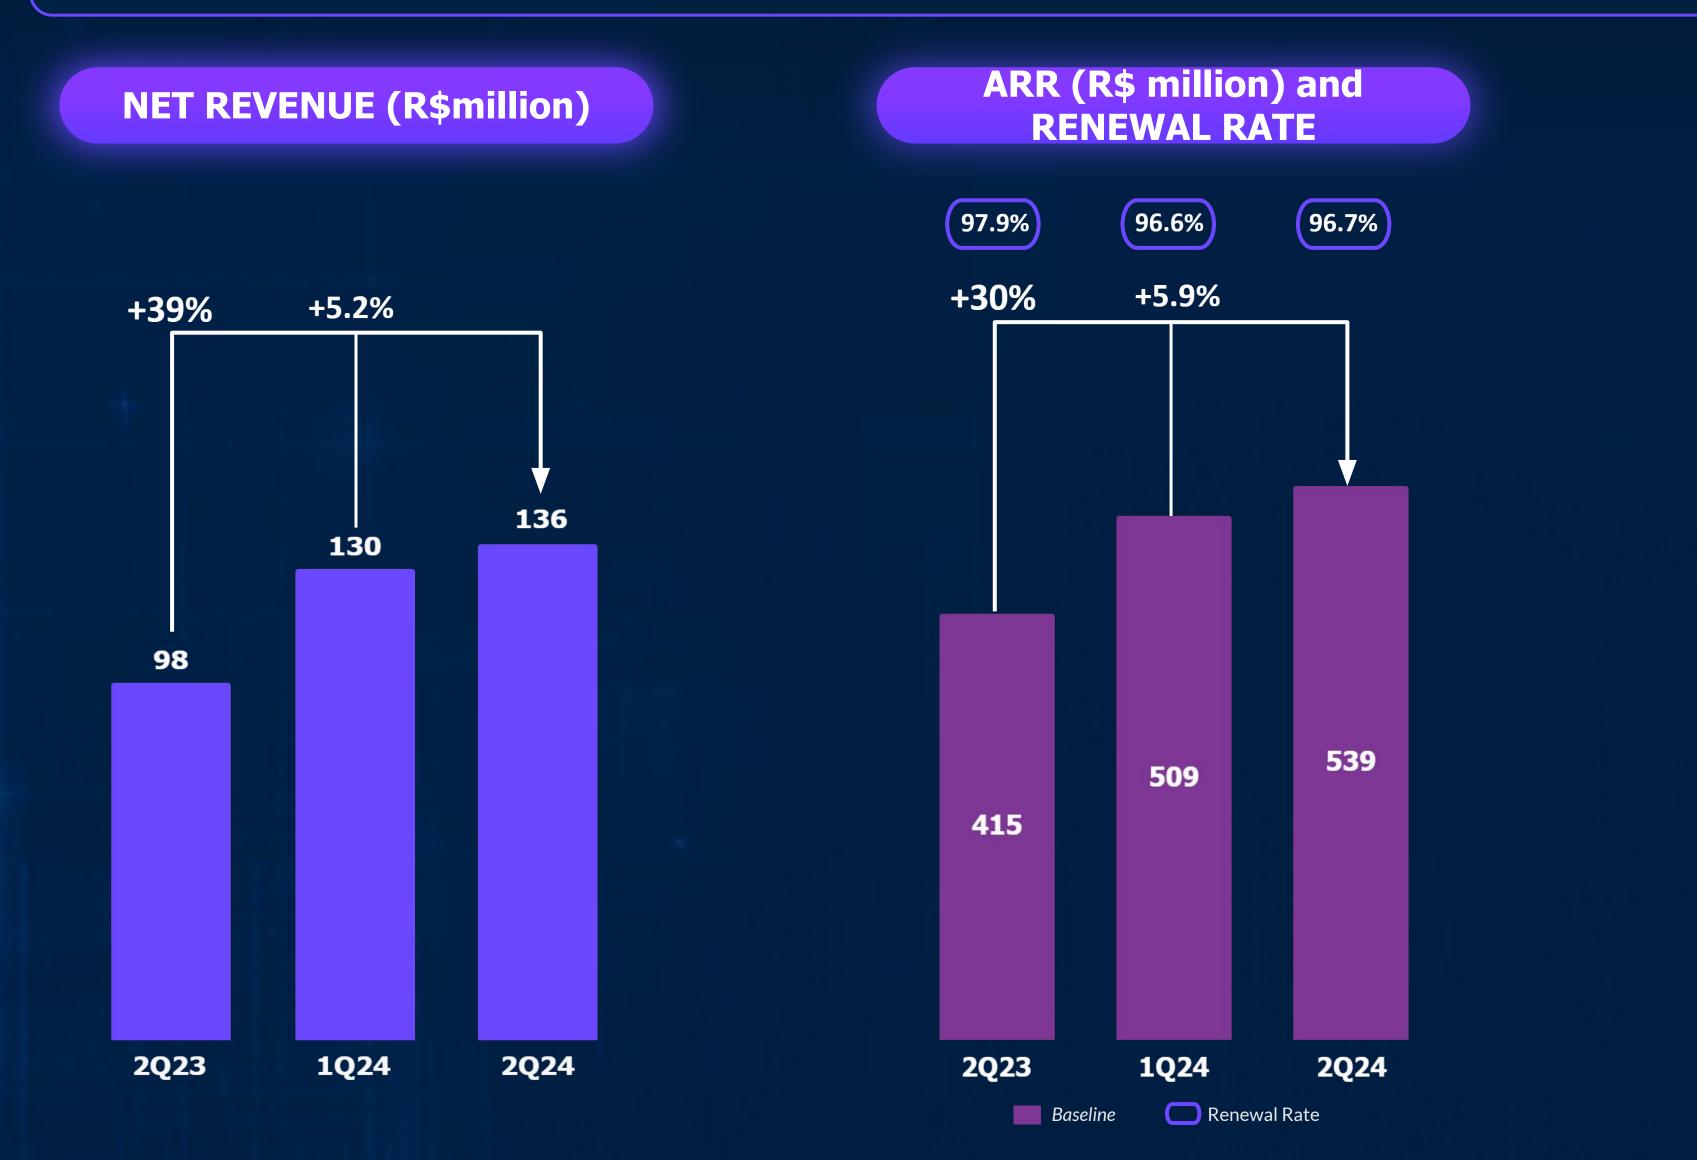

#### **Recurring Revenue increased 40% year-over-year**, mainly due of Net ARR Addition that included the acceleration in sales of RD Station Conversas, CRM and Marketing