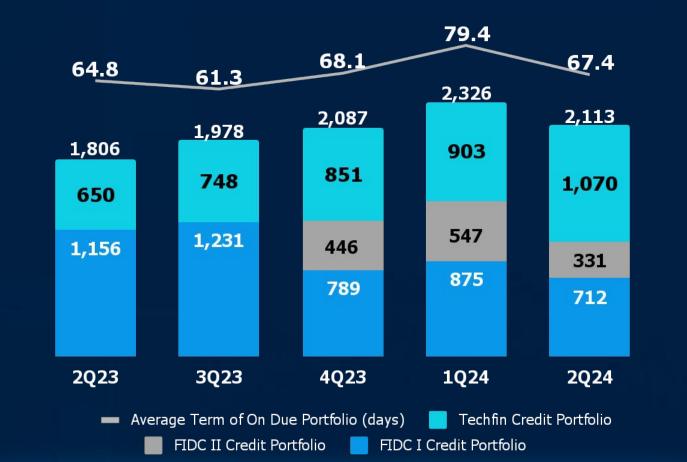

-year**, mainly due of Net ARR Addition that included the acceleration in sales of RD Station Conversas, CRM and Marketing





## /// 2Q24 - BUSINESS PERFORMANCE

## EBITDA

Business Performance Adjusted EBITDA ended the quarter in R\$7.7 million, more than doubling year-over-year.

The growing margin dynamics of this dimension are linked to unit economics that are superior to those of Management. An example of this is the standalone RD Station operation margin, which ended 2Q24 above 20%.









## /// 2Q24 - TECHFIN

#### Revenue Net of Funding **grew 47%** in comparison to 2Q23, driven by the growth in Credit Production and by the **22% reduction in Cost of Funding**

#### **Credit Production (R\$ million)**

#### **Credit Portfolio (R\$ million)**



**Delinguency above 90 days** 



#### **Cash Position (R\$ million)**





(1) \*Source: Brazilian Central Bank (www.bcb.gov.br/estatisticas/estatisticasmonetariascredito) > tabelas.xls > Tabela 23 > MPMe

#### in the same period

#### Highlights

#### **Techfin Revenue Net of Funding (R\$ million)**



The evolution of Revenue Net Funding is mainly associated with the performance of Credit Production, which exceeded the amount of 1Q24



## /// 2Q24 - TECHFIN

## EBITDA

The progress in the **integration of Supplier and Techfin operations has enabled operational efficiency gains**, allowing TOTVS TECHFIN to achieve greater fluidity and operational efficiency gains in investments to build the new portfolio of solutions, which considers the ERP Banking thesis, with differentials linked to the digital B2B journey integrat