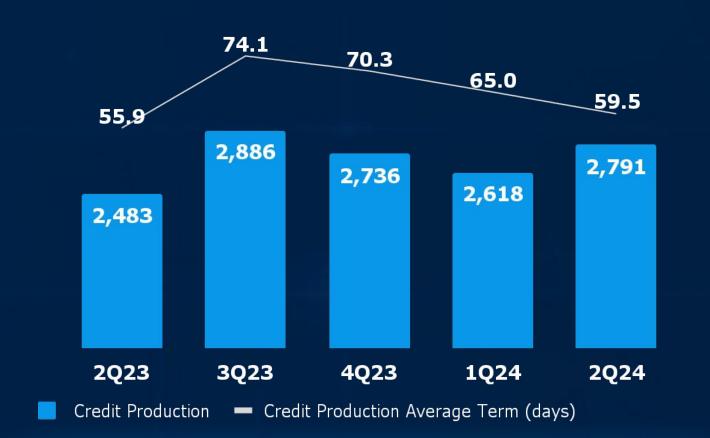

#### Revenue Net of Funding **grew 47%** in comparison to 2Q23, driven by the growth in Credit Production and by the **22% reduction in Cost of Funding**

#### **Credit Production (R\$ million)**

#### **Techfin Revenue Net of Funding (R\$ million)**

The evolution of Revenue Net Funding is mainly associated with the performance of Credit Production, which exceeded the amount of 1Q24