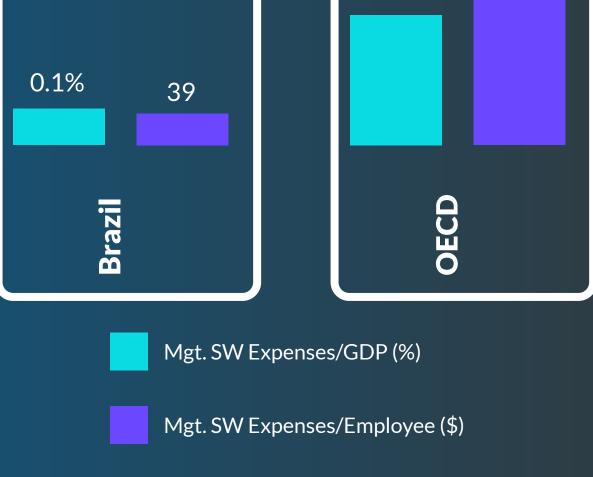

#### **Growth drivers for the potential** market...

**1. Software Market** - increasing the IT maturity of Brazilian companies to a level similar to the **OECD** average

**2. B2B credit market** - access of SMB companies to credit similar to the average of those companies that already take on debt currently in Brazil