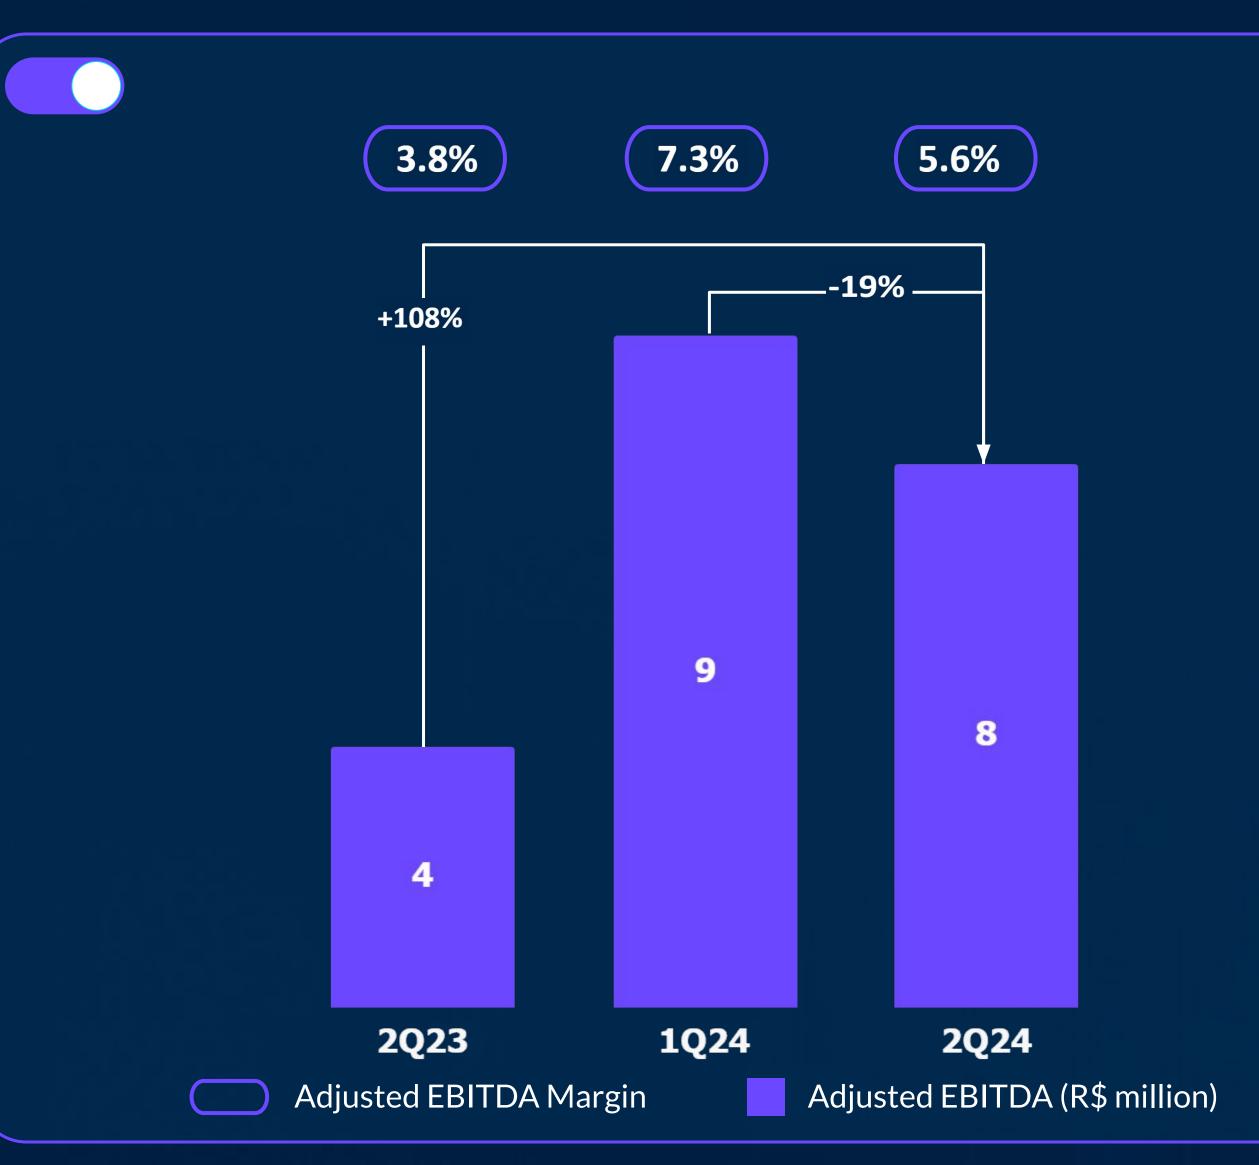

## /// 2Q24 - BUSINESS PERFORMANCE

## EBITDA

Business Performance Adjusted EBITDA ended the quarter in R\$7.7 million, more than doubling year-over-year.

The growing margin dynamics of this dimension are linked to unit economics that are superior to those of Management. An example of this is the standalone RD Station operation margin, which ended 2Q24 above 20%.