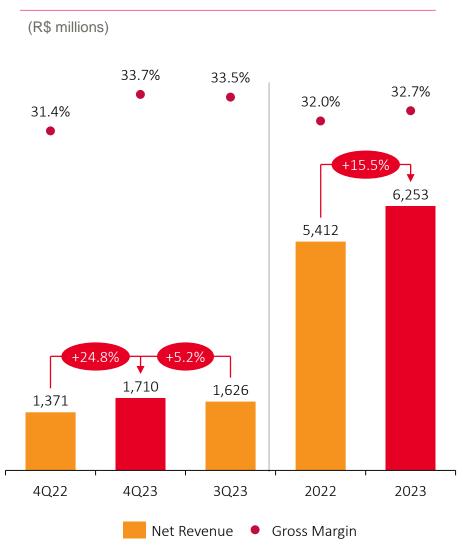

### **BUSINESS AND ECONOMIC CYCLE**



#### **BUSINESS CYCLE AND CASH FLOW**

# **CYRELA**

#### **BUSINESS CYCLE**



#### **CASH FLOW**

Consumption of 25% in case of acquisition

Low cash consumption with marketing

5% cash recovery

25% cash recovery

Final 70% of PSV

ACCOUNTING

3% revenue recognition

Revenue recognition as% PoC

0% of recognized revenue

## **OPERACIONAL AND LANDBANK**



LANDBANK – PSV 100% (R\$ BILLION)

71% of landbank acquired through swaps



# CYRELA

# CYRELA

#### NET REVENUE (R\$ BILLION) AND GROSS MARGIN



# **CYRELA**

#### NET INCOME (R\$ MILLION) AND NET MARGIN



DEBT (R\$ MILLIONS)





# **CYRELA**

#### COVENANTS



# **CYRELA**







# **CYRELA**



(R\$ millions)



#### DELIVERED - PSV 100%

(R\$ millions)



# **CYRELA**





(R\$ millions)





# **CYRELA**

ROE – RETURN ON EQUITY

CASH GERATION / CONSUMPTION

(R\$ millions)

(R\$ millions)





# CYRELA

**CLICK HERE** TO SEE THE FULL REPORT WITH 4Q23 RESULTS



Tallest residential building in Latin America (2006)

Ballroom on the 41st floor

First project with different typologies in the same project

MANDARIM SÃO PAULO (2006)



First project to aggregate a residencial and a commercial tower in the same project

> CIRAGAN SÃO PAULO (2007)



CYRELA São Paulo JARDIM EVEREST Museu da Casa Brasileira (MCB) Condomínio Edificio Parque Alfredo Volpi Lara Giovanetti CYRELA... Fechado CIDADE JARDIM

JARDIM EL

Av. Nove de

PARQUE ALFREDO VOLPI **SÃO PAULO (2007)** 

Architecture inspired in historic buildings

The buildings was restaured and adapted with common areas

LE PALAIS RI