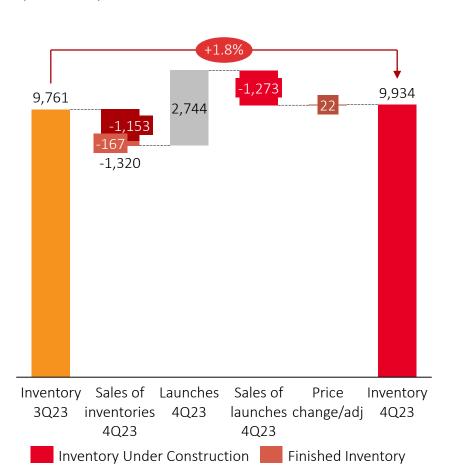

## RESTRUCTURING THE STRATEGIC MODEL

# FOCUS ON ORGANIC GROWTH

# **CYRELA**



### **BUSINESS AND ECONOMIC CYCLE**



#### **BUSINESS CYCLE AND CASH FLOW**

# **CYRELA**

#### **BUSINESS CYCLE**



#### **CASH FLOW**

Consumption of 25% in case of acquisition

Low cash consumption with marketing

5% cash recovery

25% cash recovery

Final 70% of PSV

ACCOUNTING

3% revenue recognition

Revenue recognition as% PoC

0% of recognized revenue

## **OPERACIONAL AND LANDBANK**



LANDBANK – PSV 100% (R\$ BILLION)

71% of landbank acquired through swaps



# CYRELA

# CYRELA

#### NET REVENUE (R\$ BILLION) AND GROSS MARGIN



# **CYRELA**

#### NET INCOME (R\$ MILLION) AND NET MARGIN



DEBT (R\$ MILLIONS)





# **CYRELA**

#### COVENANTS



# **CYRELA**







# **CYRELA**



(R\$ millions)



#### DELIVERED - PSV 100%

(R\$ millions)



# **CYRELA**





(R\$ millions)





# **CYRELA**

ROE – RETURN ON EQUITY

CASH GERATION / CONSUMPTION

(R\$ millions)

(R\$ millions)





# CYRELA

**CLICK HERE** TO SEE THE FULL REPORT WITH 4Q23 RESULTS



Tallest residential building in Latin America (2006)

Ballroom on the 41st floor

First project with different typologies in the same project

MANDARIM SÃO PAULO (2006)



First project to aggregate a residencial and a commercial tower in the same project

> CIRAGAN SÃO PAULO (2007)



CYRELA São Paulo JARDIM EVEREST Museu da Casa Brasileira (MCB) Condomínio Edificio Parque Alfredo Volpi Lara Giovanetti CYRELA... Fechado CIDADE JARDIM

JARDIM EL

Av. Nove de

PARQUE ALFREDO VOLPI **SÃO PAULO (2007)** 

Architecture inspired in historic b