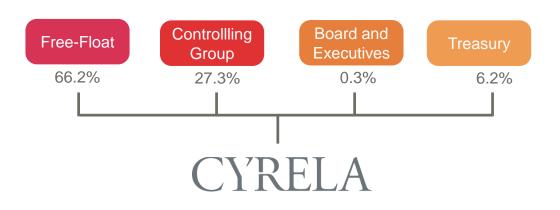

## **AGENDA**

# CYRELA



#### **OVERVIEW**

# **CYRELA**

#### GEOGRAPHICAL FOOTPRINT (LAUNCHES 100%) OF 2023



#### PRODUCT FOOTPRINT (LAUNCHES 100%) OF 2023



#### **RATING**

- National Scale: brAAA
- Global Scale: BB-
- Outlook: Stable

**S&P Global** 

- National Scale: AAA.br
- Outlook: Stable

Moody's

#### SHAREHOLDERS' STRUCTURE



### **HIGHLIGHTS**

# CYRELA

#### SOLID GROUP WITH EXTENSIVE EXPERIENCE IN THE INDUSTRY



Leadership position in the industry;



Focus on São Paulo, Rio de Janeiro and South;



60 years of history;



Integrated operation from land acquisition to construction;



~ 4,700 employees (construction + administrative);



Coverage of all categories of customers;



More than 200,000 clients;



Strong Brand

Top Imobiliário 2023 | Incorporation and Construction;

Valor 1000 | The 1000 biggest companies;



Receivables – R\$ 9.9 billion (December, 2023);



Solid financial situation and relationships with major banks.



Expertise in design and innovative projects.

### **HISTORY**

# CYRELA



## **OUR BRANDS**

# **CYRELA**









**CYRELA** 

FINANCIAL STRENGTH,

CREDIBILITY AND

ENTRE