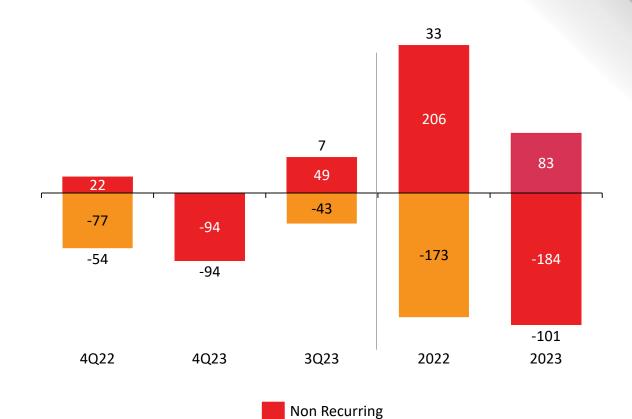

SS CYCLE**



#### **CASH FLOW**

Consumption of 25% in case of acquisition

Low cash consumption with marketing

5% cash recovery

25% cash recovery

Final 70% of PSV

ACCOUNTING

3% revenue recognition

Revenue recognition as% PoC

0% of recognized revenue

## **OPERACIONAL AND LANDBANK**



LANDBANK – PSV 100% (R\$ BILLION)

71% of landbank acquired through swaps



# CYRELA

# CYRELA

#### NET REVENUE (R\$ BILLION) AND GROSS MARGIN



# **CYRELA**

#### NET INCOME (R\$ MILLION) AND NET MARGIN



DEBT (R\$ MILLIONS)





# **CYRELA**

#### COVENANTS



# **CYRELA**







# **CYRELA**



(R\$ millions)



#### DELIVERED - PSV 100%

(R\$ millions)



# **CYRELA**





(R\$ millions)





# **CYRELA**

ROE – RETURN ON EQUITY

CASH GERATION / CONSUMPTION

(R\$ millions)

(R\$ millions)





# CYRELA

**CLICK HERE** TO SEE THE FULL REPORT WITH 4Q23 RESULTS



Tallest residential building in Latin America (2006)

Ballroom on the 41st floor

First project with different typologies in the same project

MANDARIM SÃO PAULO (2006)



First project to aggregate a residencial and a commercial tower in the same project

> CIRAGAN SÃO PAULO (2007)



CYRELA São Paulo JARDIM EVEREST Museu da Casa Brasileira (MCB) Condomínio Edificio Parque Alfredo Volpi Lara Giovanetti CYRELA... Fechado CIDADE JARDIM

JARDIM EL

Av. Nove de

PARQUE ALFREDO VOLPI **SÃO PAULO (2007)** 

Architecture inspired in historic buildings

The buildings was restaured and adapted with common areas

LE PALAIS RIO DE JANEIRO (2010)



First project launched in na industrial área in São Paulo (Mooca)

Innovation with