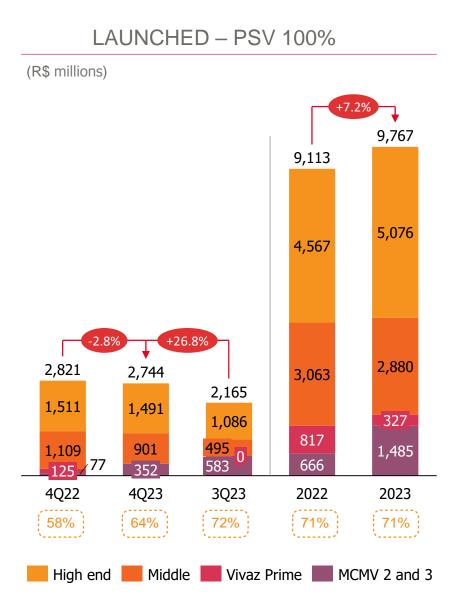

## **OPERACIONAL AND LANDBANK**

LANDBANK – PSV 100% (R\$ BILLION)

71% of landbank acquired through swaps

# CYRELA