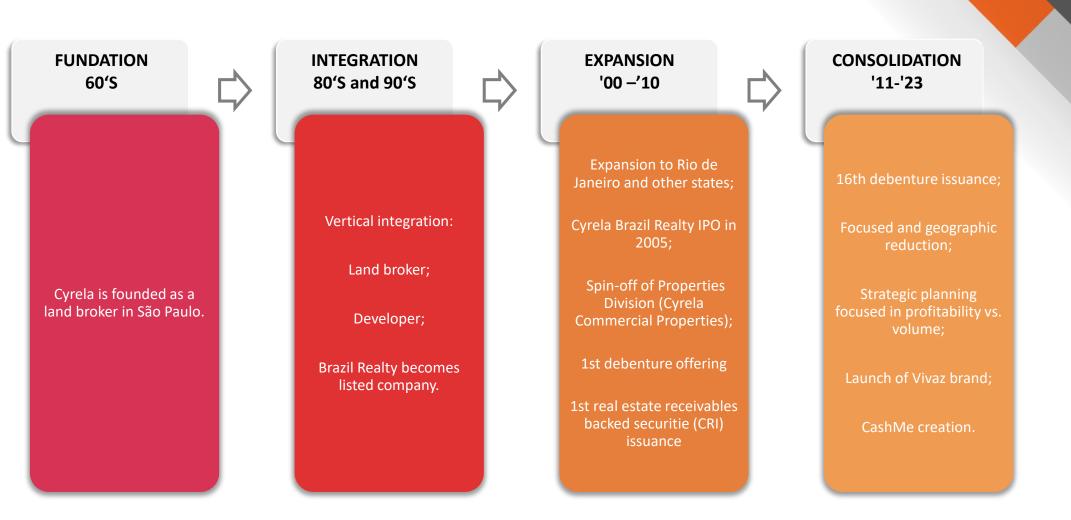

*S&P Global** 

- National Scale: AAA.br
- Outlook: Stable

Moody's

#### SHAREHOLDERS' STRUCTURE



### **HIGHLIGHTS**

# CYRELA

#### SOLID GROUP WITH EXTENSIVE EXPERIENCE IN THE INDUSTRY



Leadership position in the industry;



Focus on São Paulo, Rio de Janeiro and South;



60 years of history;



Integrated operation from land acquisition to construction;



~ 4,700 employees (construction + administrative);



Coverage of all categories of customers;



More than 200,000 clients;



Strong Brand

Top Imobiliário 2023 | Incorporation and Construction;

Valor 1000 | The 1000 biggest companies;



Receivables – R\$ 9.9 billion (December, 2023);



Solid financial situation and relationships with major banks.



Expertise in design and innovative projects.

### **HISTORY**

# CYRELA



## **OUR BRANDS**

# **CYRELA**









**CYRELA** 

FINANCIAL STRENGTH,

CREDIBILITY AND

ENTREPRENEURIAL

VISION











## **OUR BRANDS**



# CYRELA











Middle Income



Economic









#### **OUR BRANDS**



# **CYRELA**

# **C** cashme

- Launched in 2018, a CashMe is a *fintech* from Cyrela's group that offers Home Equity Loans;
- Interest rates from IPCA +17.3% p.y. or CDI +11.0% p.y.;
- R\$ 2.1 billion in revenues (December, 2023);
- Simplified process, completely online and in a few steps;
- Operating in over 50 Brazilian cities, in the South, Southeast and Midwest regions.









Simulation and Proposal

Client first approach

Contract signing

Credit in account



#### **FOCUS ON PROFITABILITY**

#### **GOVERNANCE**

CYRE
B3 LISTED NM

- Committees;
- Processes