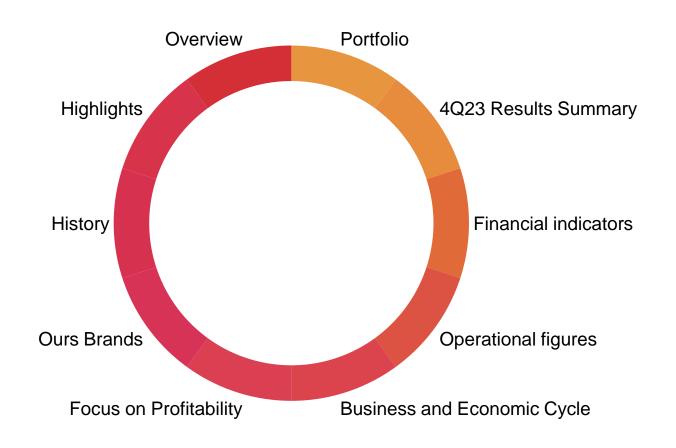

## **AGENDA**

# CYRELA



#### **OVERVIEW**

# **CYRELA**

#### GEOGRAPHICAL FOOTPRINT (LAUNCHES 100%) OF 2023



#### PRODUCT FOOTPRINT (LAUNCHES 100%) OF 2023



#### **RATING**

- National Scale: brAAA
- Global Scale: BB-
- Outlook: Stable

**S&P Global** 

- National Scale: AAA.br
- Outlook: Stable

Moody's

#### SHAREHOLDERS' STRUCTURE



### **HIGHLIGHTS**

# CYRELA

#### SOLID GROUP WITH EXTENSIVE EXPERIENCE IN THE INDUSTRY



Leadership position in the industry;



Focus on São Paulo, Rio de Janeiro and South;



60 years of history;



Integrated operation from land acquisition to construction;



~ 4,700 employees (construction + administrative);



Coverage of all categories of customers;



More than 200,000 clients;



Strong Brand

Top Imobiliário 2023 | Incorporation and Construction;

Valor 1000 |