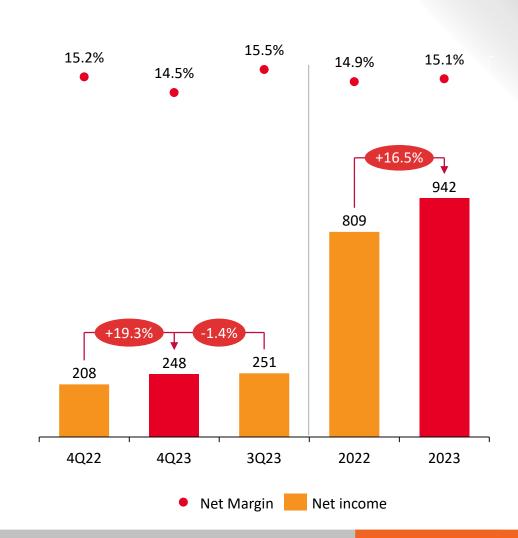

# **BUSINESS AND ECONOMIC CYCLE**



#### **BUSINESS CYCLE AND CASH FLOW**

# **CYRELA**

#### **BUSINESS CYCLE**



#### **CASH FLOW**

Consumption of 25% in case of acquisition

Low cash consumption with marketing

5% cash recovery

25% cash recovery

Final 70% of PSV

ACCOUNTING

3% revenue recognition

Revenue recognition as% PoC

0% of recognized revenue

## **OPERACIONAL AND LANDBANK**



LANDBANK – PSV 100% (R\$ BILLION)

71% of landbank acquired through swaps



# CYRELA

# CYRELA

#### NET REVENUE (R\$ BILLION) AND GROSS MARGIN



# **CYRELA**

#### NET INCOME (R\$ MILLION) AND NET MARGIN



DEBT (R\$ MILLIONS)





# **CYRELA**

#### COVENANTS



# **CYRELA**







# **CYRELA**



(R\$ millions)



#### DELIVERED - PSV 100%

(R\$ millions)



# **CYRELA**





(R\$ millions)





# **CYRELA**

ROE – RETURN ON EQUITY

CASH GERATION / CONSUMPTION

(R\$ millions)

(R\$ millions)





# CYRELA

**CLICK HERE** TO SEE THE FULL REPORT WITH 4Q23 RESULTS



Tallest residential building in Latin America (2006)

Ballroom on the 41st floor

First project with different typologies in the same project

MANDARIM SÃO PAULO (2006)



First project to aggregate a residencial and a commercial tower in the same project

> CIRAGAN SÃO PAULO (2007)



CYRELA São Paulo JARDIM EVEREST Museu da Casa Brasileira (MCB) Condomínio Edificio Parque Alfredo Volpi Lara Giovanetti CYRELA... Fechado CIDADE JARDIM

JARDIM EL

Av. Nove de

PARQUE ALFREDO VOLPI **SÃO PAULO (2007)** 

Architecture inspired in historic buildings

The buildings was restaured and adapted with common areas

LE PALAIS RIO