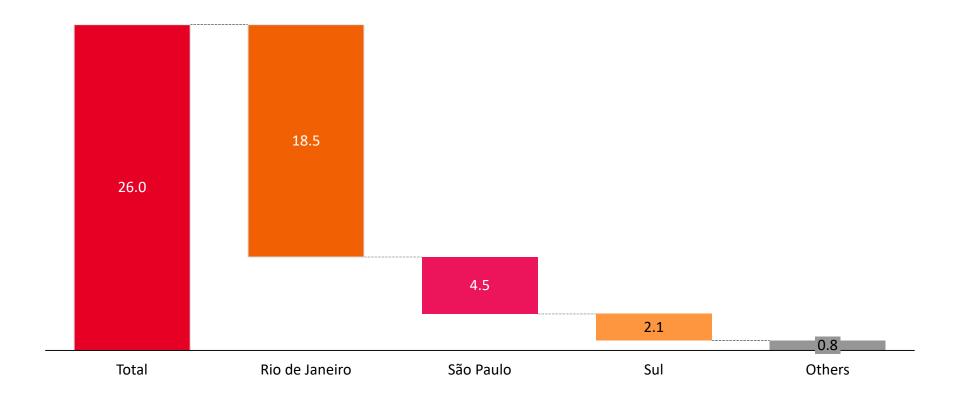

## **OPERACIONAL AND LANDBANK**

LANDBANK – PSV 100% (R\$ BILLION)

71% of landbank acquired through swaps