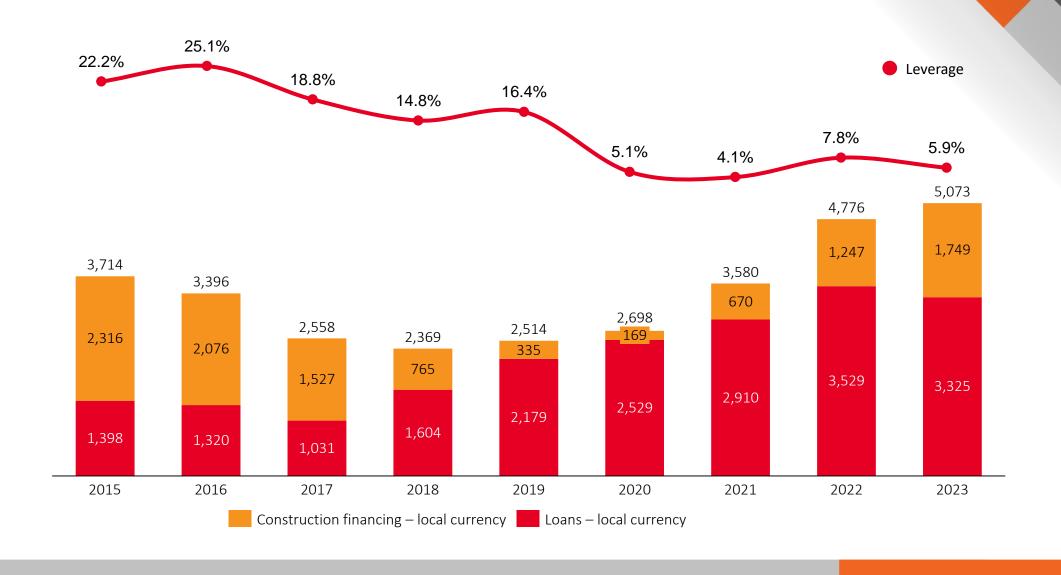

#### NET INCOME (R\$ MILLION) AND NET MARGIN

DEBT (R\$ MILLIONS)

# **CYRELA**

#### COVENANTS