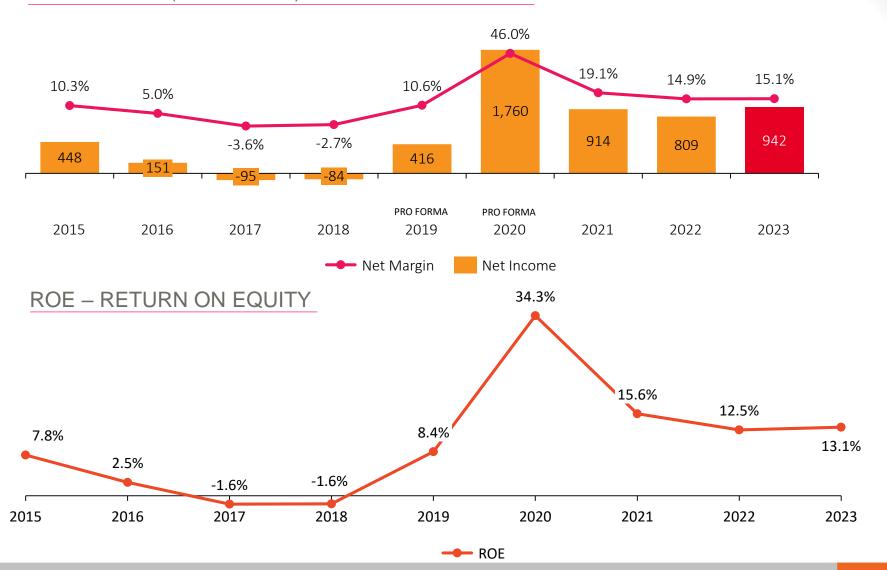

#### NET INCOME (R\$ MILLION) AND NET MARGIN

DEBT (R\$ MILLIONS)

# **CYRELA**

ROE – RETURN ON EQUITY

CASH GERATION / CONSUMPTION

(R\$ millions)

(R\$ millions)