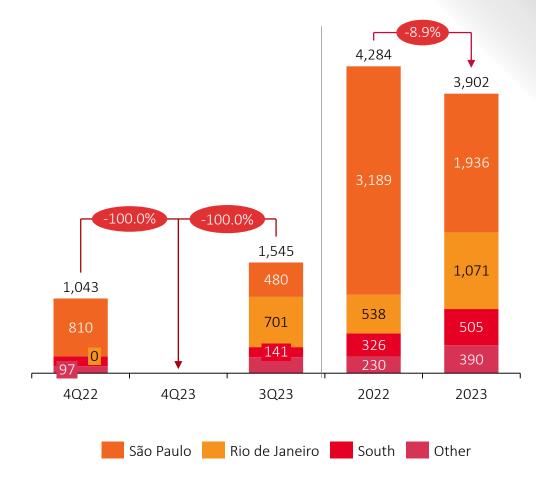

## **OPERACIONAL AND LANDBANK**

LANDBANK – PSV 100% (R\$ BILLION)

71% of landbank acquired through swaps