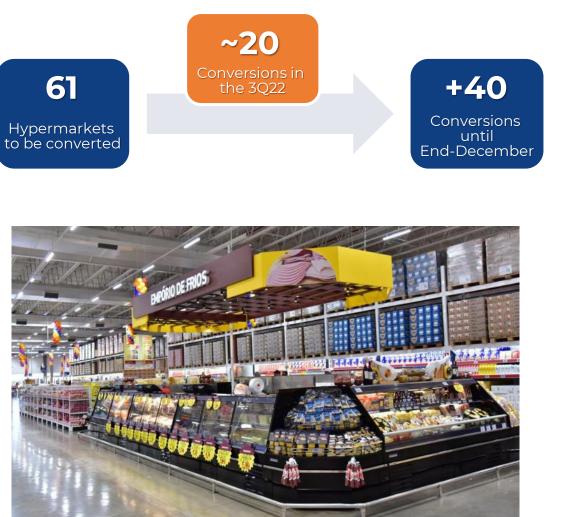

### HYPERMARKET CONVERSIONS: FIRST STORES INAUGURATED IN JULY

Increase of more than 11 thousand sqm to the Company's sales area

Campina Grande (PB)

Ceilândia (DF)

## **CONVERSIONS CALENDAR ADVANCES AS EXPECTED**

Approximately 10 stores/month from August on, with a forecast of 40 conversions by end-December, besides another 4 organic stores

Ceilândia (DF), inaugurated in July 26<sup>th</sup>