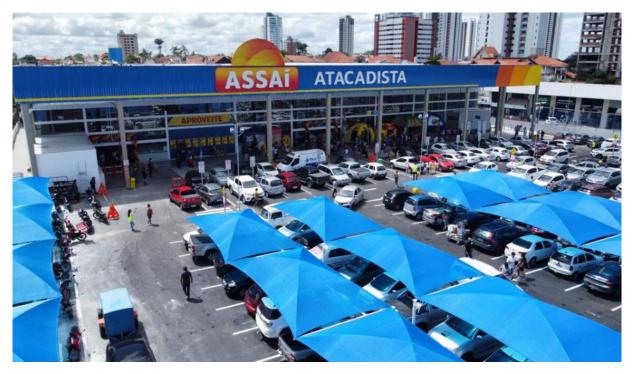

### HYPERMARKET CONVERSIONS: FIRST STORES INAUGURATED IN JULY

Increase of more than 11 thousand sqm to the Company's sales area

Campina Grande (PB)

Ceilândia (DF)

## **CONVERSIONS CALENDAR ADVANCES AS EXPECTED**

Approximately 10 stores/month from August on, with a forecast of 40 conversions by end-December, besides another 4 organic stores

Ceilândia (DF), inaugurated in July 26<sup>th</sup>