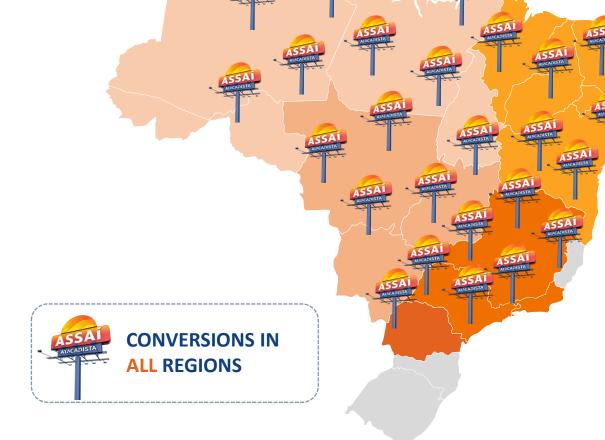

## **CONVERSIONS CALENDAR ADVANCES AS EXPECTED**

Approximately 10 stores/month from August on, with a forecast of 40 conversions by end-December, besides another 4 organic stores

Ceilândia (DF), inaugurated in July 26<sup>th</sup>