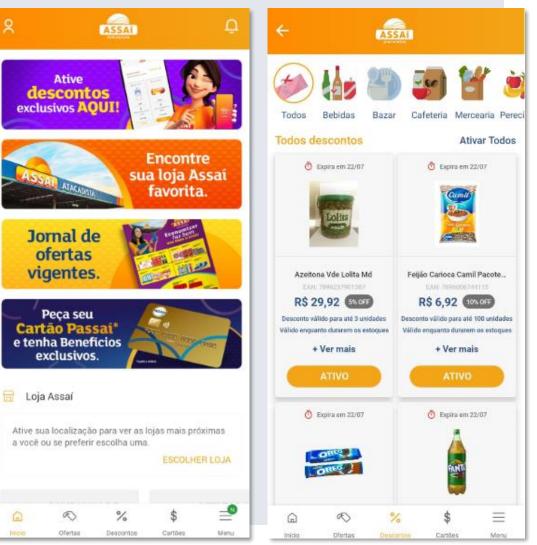

## LAUNCH OF "MEU ASSAÍ" APP: IMPROVING CLIENT JOURNEY IN LINE WITH THE COMPANY'S PHYGITAL STRATEGY

High potential from digital initiatives given the hypermarkets conversions openings