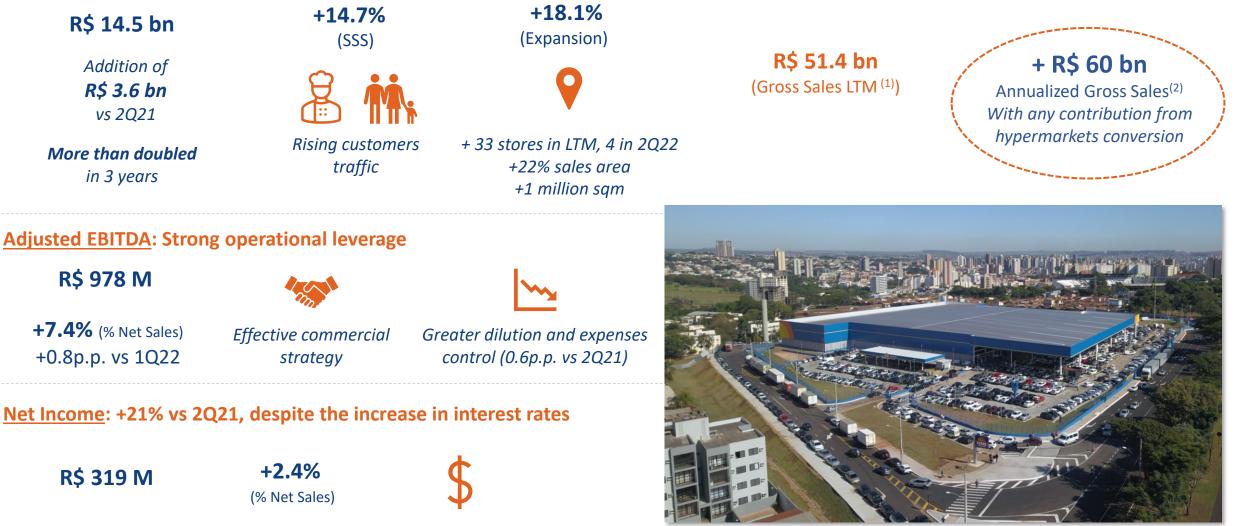

# EXCELENT PERFORMANCE: ACCELERATED GROWTH COMBINED WITH SOLID RESULTS

Expansion plan advancing as expected: more than 52 stores forecasted for 2022

<sup>(1)</sup> Last 12 months; <sup>(2)</sup> Considering seasonality between quarters

SALES: intense growth pace, above 30% (+21% in 1Q22) with market share gains

Ribeirão Preto (SP)

## STRONG LTM OPERATIONAL CASH GENERATION, WITH AN INCREASE OF R\$ 1 BILLION COMPARED TO 2021

Financial result impacted by higher CDI, nearly four times higher in the period

(1) % Net sales

(2) incl. Credit Cards Receivable not discounted

### NET INCOME CONFIRMS THE BUSINESS RESILIENCE

Net income despite a high interest rates scenario

(R\$ million)

### **2022 ORGANIC EXPANSION: OPENING OF 8 STORES IN 7 STATES**

33 stores in the LTM, an increase of +22% in sales area. 4 more organic stores are expected for 2H22