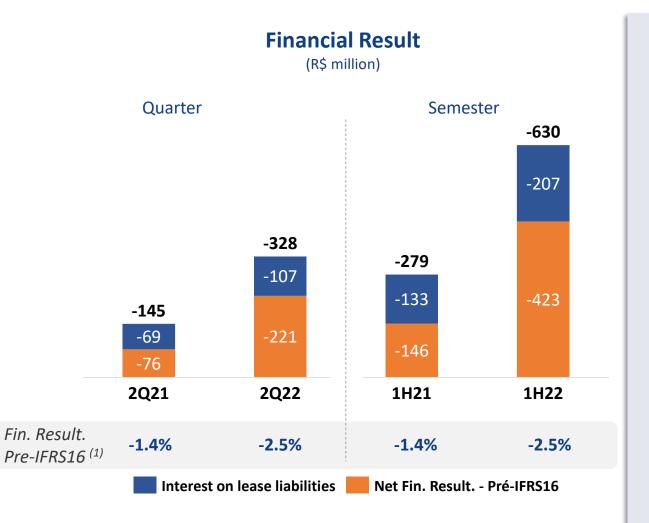

## STRONG LTM OPERATIONAL CASH GENERATION, WITH AN INCREASE OF R\$ 1 BILLION COMPARED TO 2021

Financial result impacted by higher CDI, nearly four times higher in the period

(1) % Net sales

(2) incl. Credit Cards Receivable not discounted