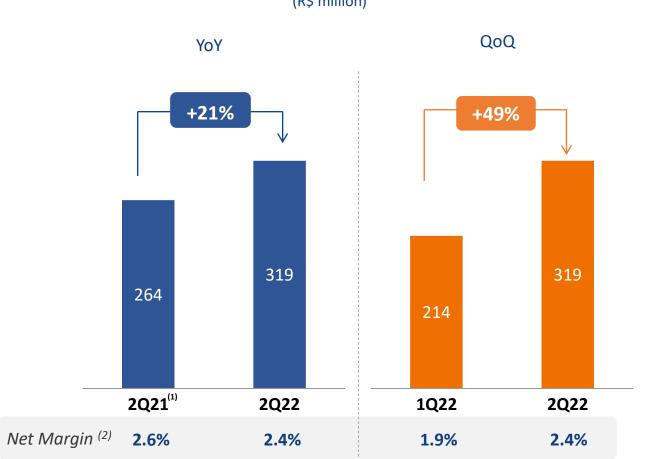

### NET INCOME CONFIRMS THE BUSINESS RESILIENCE

Net income despite a high interest rates scenario

(R\$ million)