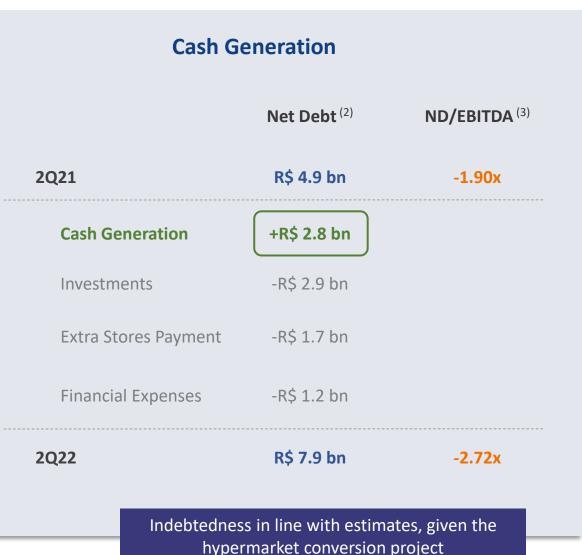

## STRONG LTM OPERATIONAL CASH GENERATION, WITH AN INCREASE OF R\$ 1 BILLION COMPARED TO 2021

Financial result impacted by higher CDI, nearly four times higher in the period

(1) % Net sales

(2) incl. Credit Cards Receivable not discounted

(3) Adjusted EBITDA Pre-IFRS 16.