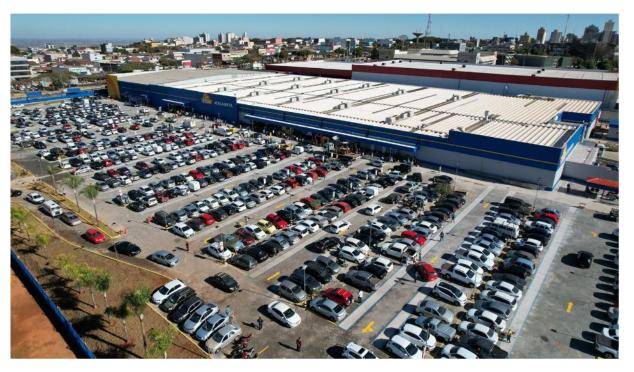

### **2022 ORGANIC EXPANSION: OPENING OF 8 STORES IN 7 STATES**

33 stores in the LTM, an increase of +22% in sales area. 4 more organic stores are expected for 2H22

#### **ORGANIC EXPANSION**

Betim (MG) – 2Q22

Teixeira de Freitas (BA) – 2Q22

Ribeirão Preto (SP) – 2Q22

Barris (BA) – 2Q22

Nossa Senhora do Socorro (SE) – 1Q22

Belém (PA) – 1Q22

Petrolina (PE) – 1Q22