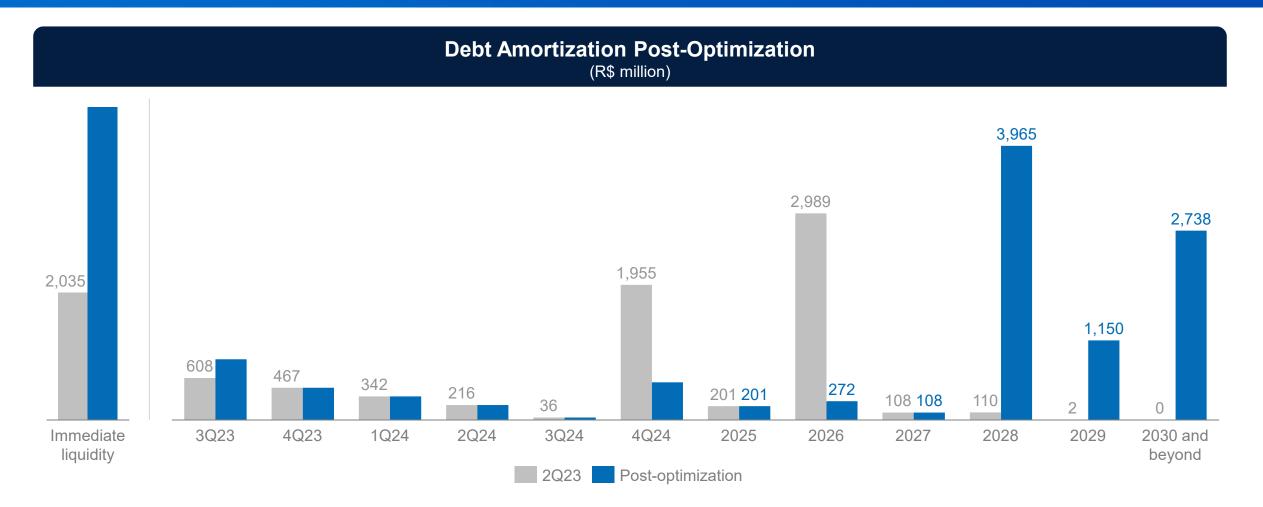

### Significantly Improved Debt Profile

**Azul**Da∕<sup>\*</sup>

#### Attractive financial debt maturity profile, with no significant debt maturities until end of 2028 Corporate rating upgraded to B- (3-Notch upgrade from Fitch and S&P)

Note: foreign exchange rate R\$4.82 (2Q23); excludes convertible debentures. Immediate liquidity includes cash, cash equivalents, 87 te determination attached thereto is continential and intendet solery for use by the individual or entity to whom it is adoressed. If you have received this email in error, notify your system administrator and delete this message along with any attachments.