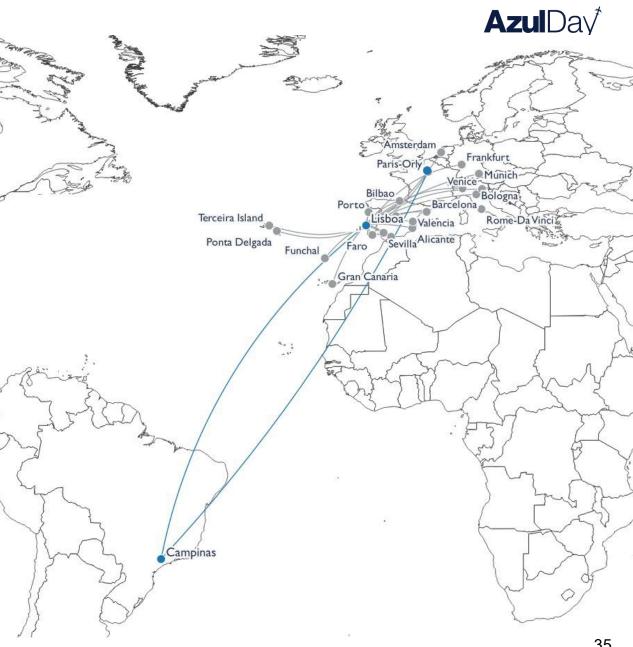

## **Connecting Brazil and Europe**

2

22

Europe destinations **Direct routes** connecting **Europe and Brazil** 

#### **Departures**

Campinas → Lisbon Campinas  $\rightarrow$  Paris

Azul 💝

Airport-to-airport

competition