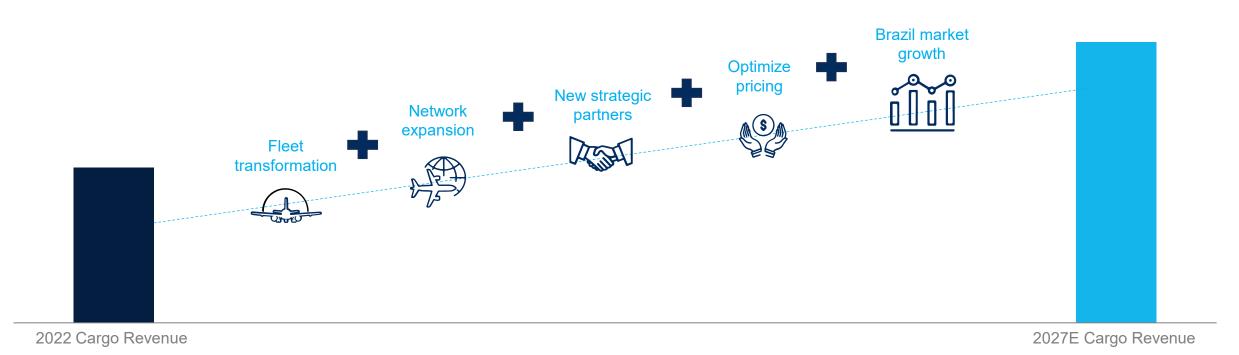

### Azul Cargo: Multi-Year Growth Story

#### **Azul Cargo Value Drivers**

High growth in recent years demonstrates success of Azul Cargo strategy Remaining potential through Azul's fleet transformation, continued expansion, and cargo-specific opportunities