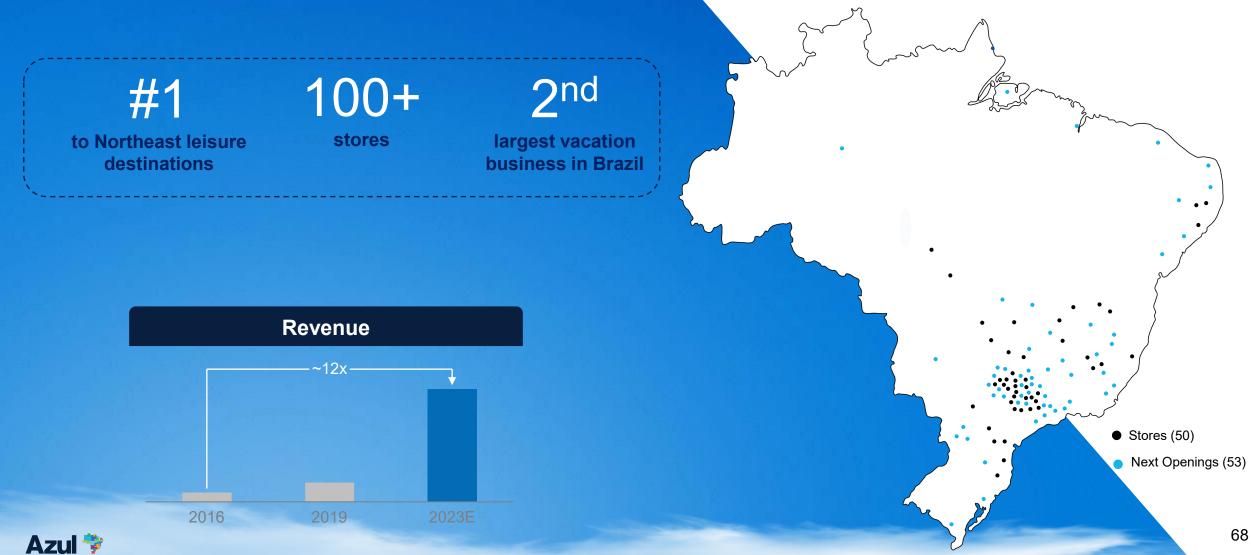

#### **Azul Vacations: Better Than Ever**

**Doubling number of stores in 2023** 

# 300+

stores