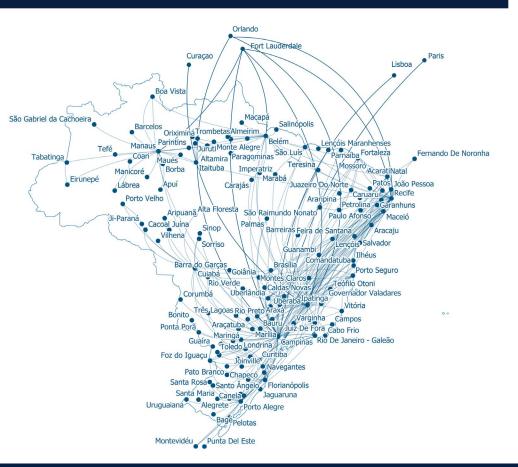

# Growing network

Connecting Brazil even further to more than 200 destinations

• New destinations • Current destinations