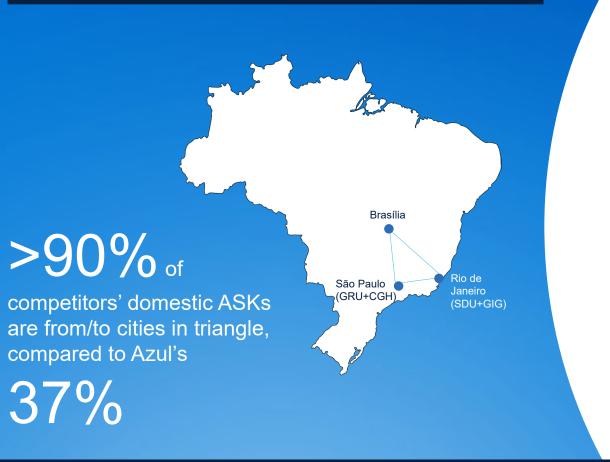

## **Uniquely Diversified Network**

#### **Azul**Day<sup>\*</sup>

Azul is uniquely positioned in Brazil, with distributed presence throughout the country