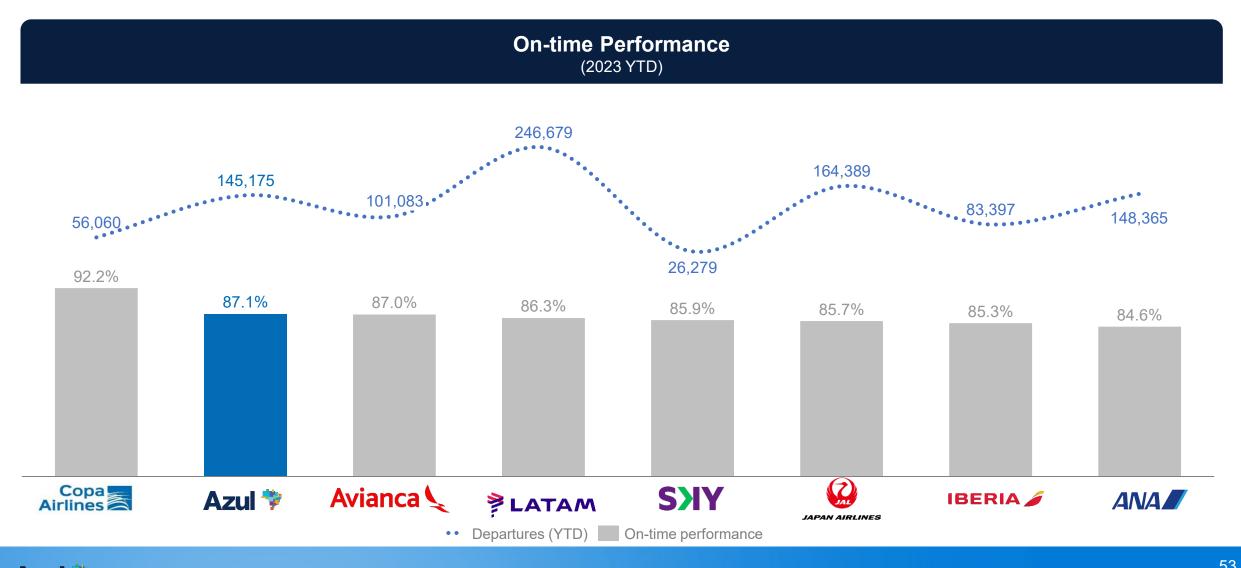

# Most On-Time Airline in the World in 2022

88.4% average on-time performance

## Maintaining Position Among World's Most On-Time Airlines

**Azul**Dav<sup>\*</sup>

Este nuaisquer informações anexadas a ele são confidenciais e destinados exclusivamente para uso do indivíduo ou pela entidade a quem estão endereçados. Se você recebeu este email por engano, notifique o administrador do sistema e exclua esta mensagem juntamente com seus anexos. | This content and any information attached thereto is confidential and intended solely for use by the individual or entity to whom it is addressed. If you have received this email in error, notify your system administrator and delete this message along with any attachments.