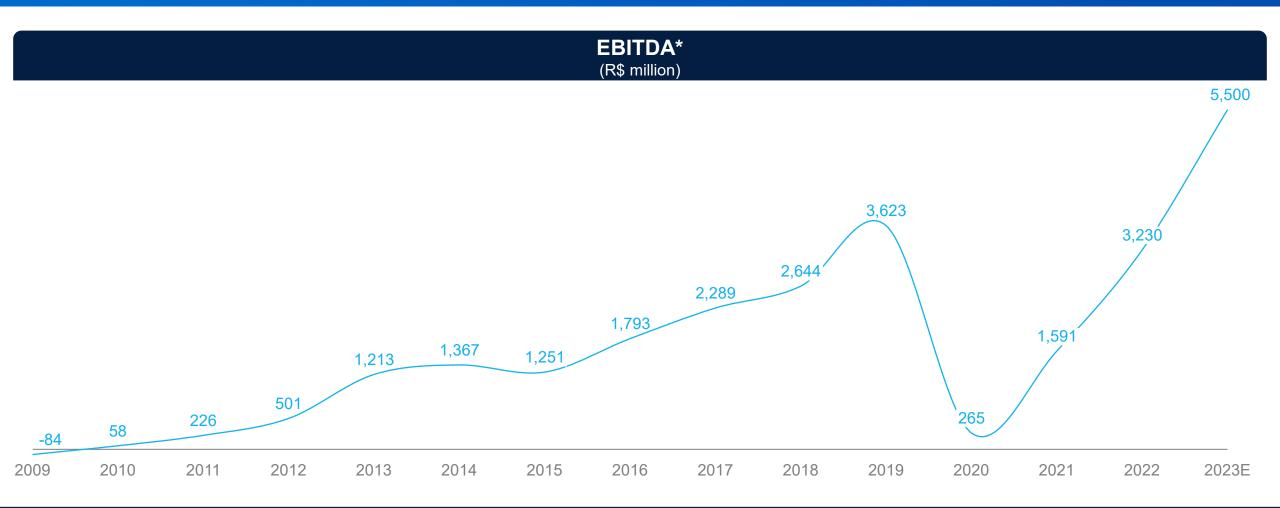

#### Sustainable and Strong Business Model

2023 EBITDA consensus already at R\$5.3 billion Further opportunities to increase profitability

Este Atterne nualisquer informação 9 attendez 0 ela 830 UN Senciais e 20,1120 OL UN Senciais e 2

| Azu | Da√        |
|-----|------------|
|     | - <u> </u> |

| Valuation                          | Considering Convertible<br>Instruments as Equity | Considering Convertible<br>Instruments as Debt |
|------------------------------------|--------------------------------------------------|------------------------------------------------|
| Net debt (R\$ million)             | ~17,700                                          | ~20,600                                        |
| Equity value (R\$ million)         | 17,820                                           | 12,600                                         |
| 2023 Expected EBITDA (R\$ million) | 5,500                                            | 5,500                                          |
| Outstanding shares (million)       | 495                                              | 350                                            |
| Equity instrument price            | R\$36.00                                         | R\$36.00                                       |
| Corresponding multiple             | 6.46x                                            | 6.04x                                          |