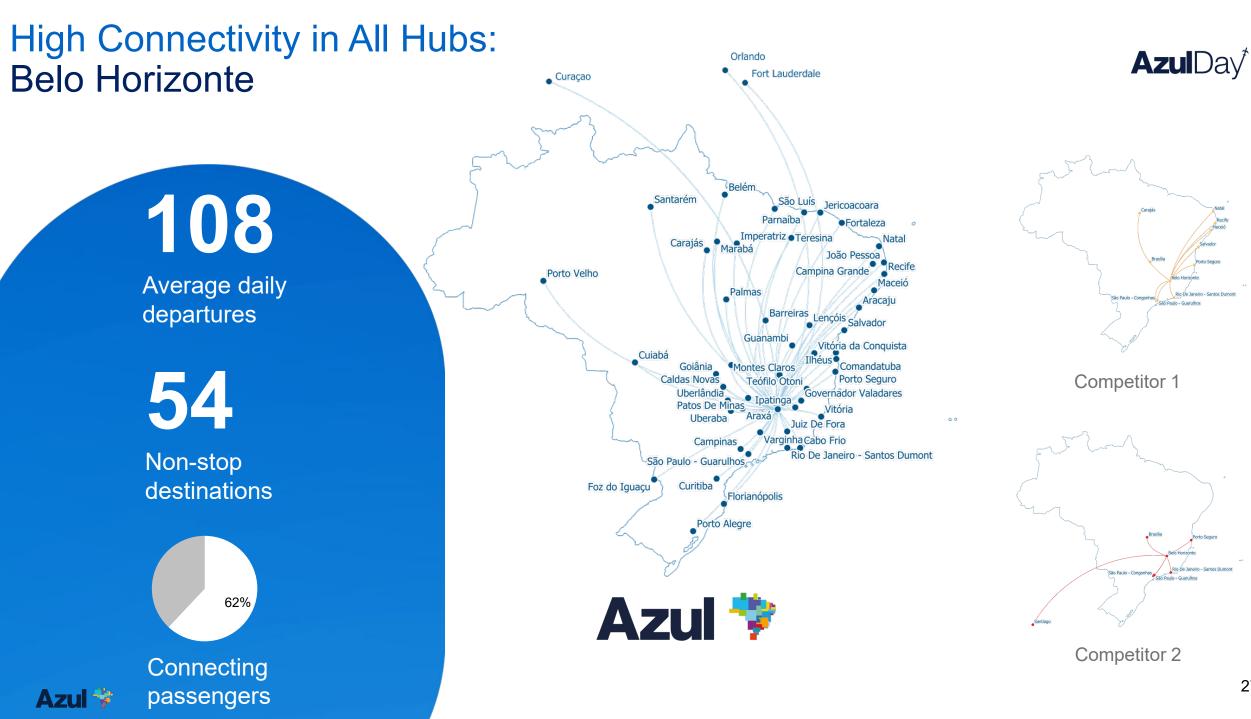

## Leader in 7 Out of Company's Top 10 Airports

Nonstop Destinations by Airport (August 2023)

**Azul**Da