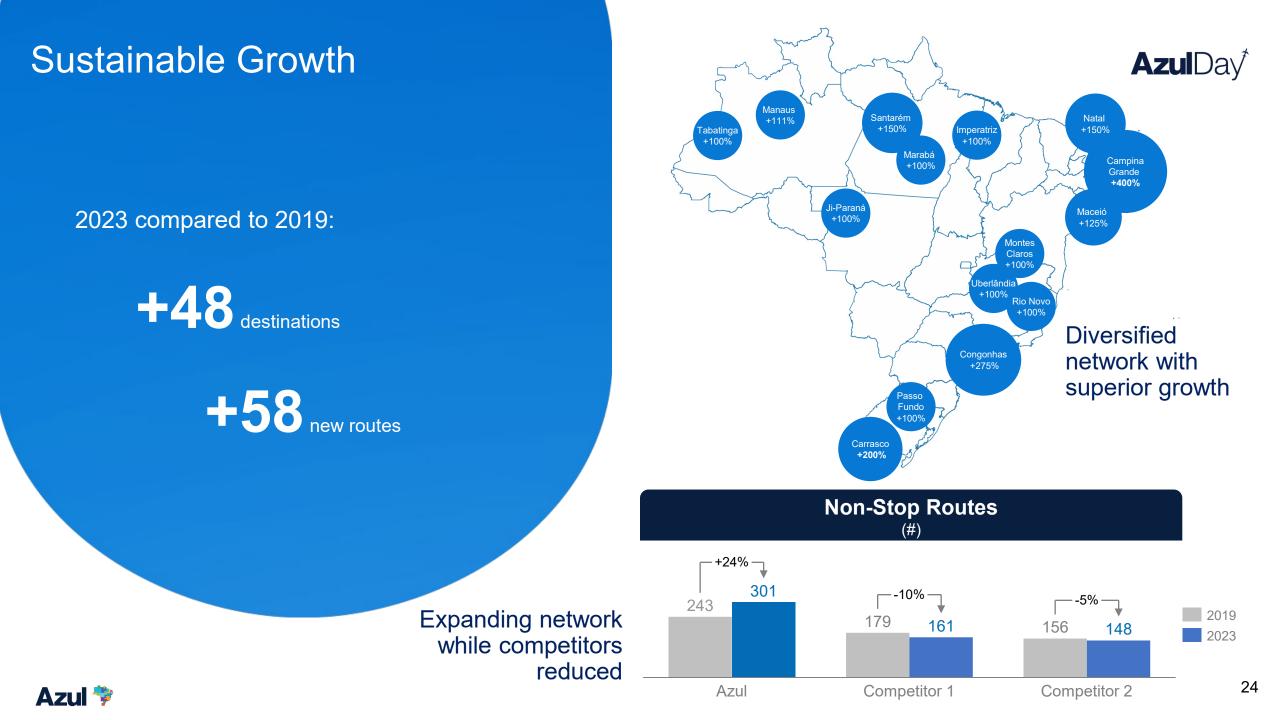

# Growing network

Connecting Brazil even further to more than 200 destinations

• New destinations • Current destinations