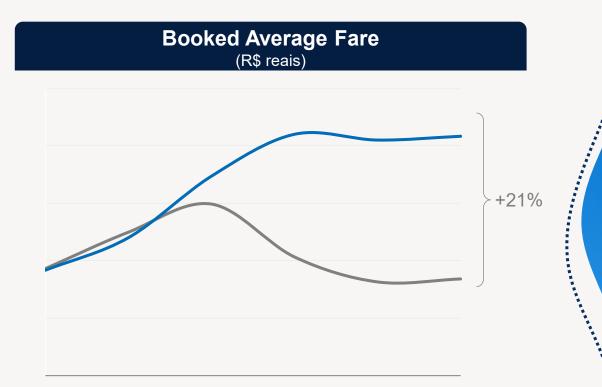

#### Better Than Ever: Recent Booking Trends

# Highest Average Fare in our History

August 2023

— Aug-22 — Aug-23

Azul 💝