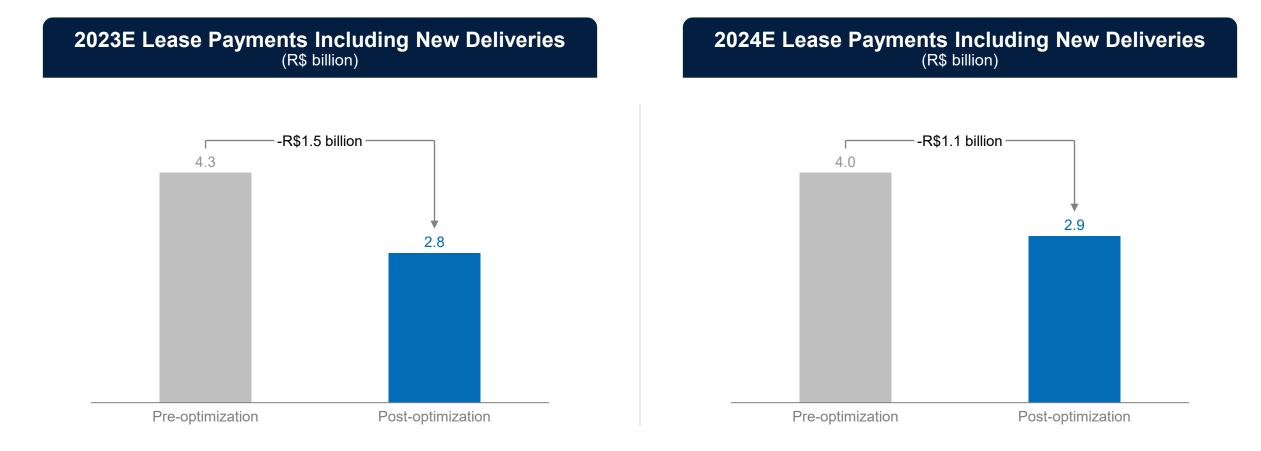

#### Significant Improvement in Lease Payment

#### Plan delivered permanent reduction in lease payments going forward with recurrent annual rent below R\$3 billion

Este Ater to unaisquer info. Note infoInciance cate RS4088402023) io include septrojected mew alicitation do sistema e administrador do sistema e exclua esta mensagem juntamente com seus anexos. | This content and any information attached thereto is confidential and intended solely for use by the individual or entity to whom it is addressed. If you have received this email in error, notify your system administrator and delete this message along with any attachments.