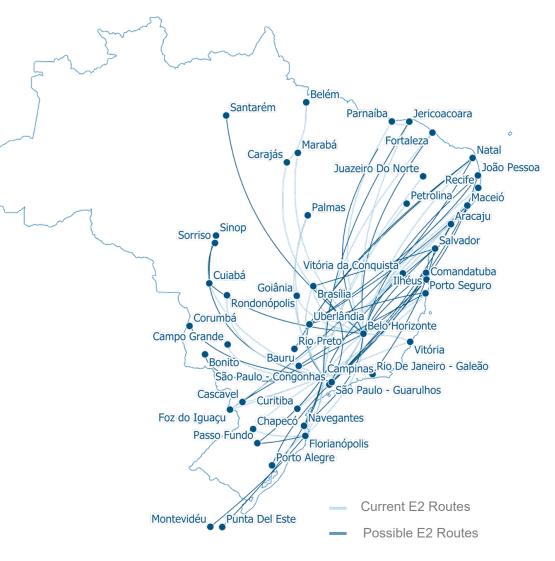

### E2: Opportunities Unlocked by **Better Economics**

E2 economics unlock 80+ potential routes currently unserved

**E2 vs E1 Fuel burn** -18%

Azul 💱

Range +32%

Utilization +18%

## E2 economics enable markets with longer stage length, increasing utilization