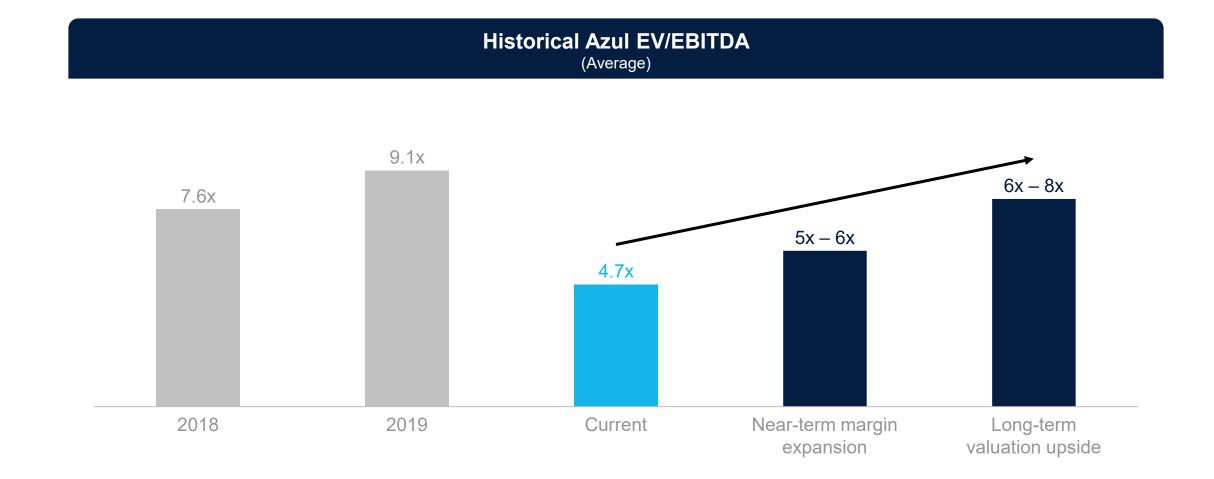

### Undervaluation Demonstrated by a Lower EV/EBITDA Ratio

**Azul**Day<sup>\*</sup>

#### Lower EV/EBITDA ratio suggests potential undervaluation

Este de terre puals de rinfo. Note an 20016 ere se Blinto Da R attildad et de babancial cubated du la factulated du la factul

Stock price as of Sept. 1<sup>st</sup> at R\$14.93, multiple around 4.7x

#### Significant upside even at reduced multiple

Este de te de l'udisquer informações anexadas a ele são confidenciais e destinados exclusivamente para uso do indivíduo ou pela entidade a quem estão endereçados. Se você recebeu este email por engano, notifique o administrador do sistema e exclua esta mensagem juntamente com seus anexos. | This content and any information attached thereto is confidential and intended solely for use by the individual or entity to whom it is addressed. If you have received this email in error, notify your system administrator and delete this message along with any attachments.