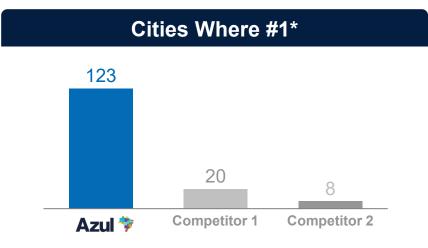

#### Market and Route Leadership

#### Azul Leadership Share

| % of routes | 90% |
|-------------|-----|
| % ASKs      | 86% |
| % Revenues  | 86% |