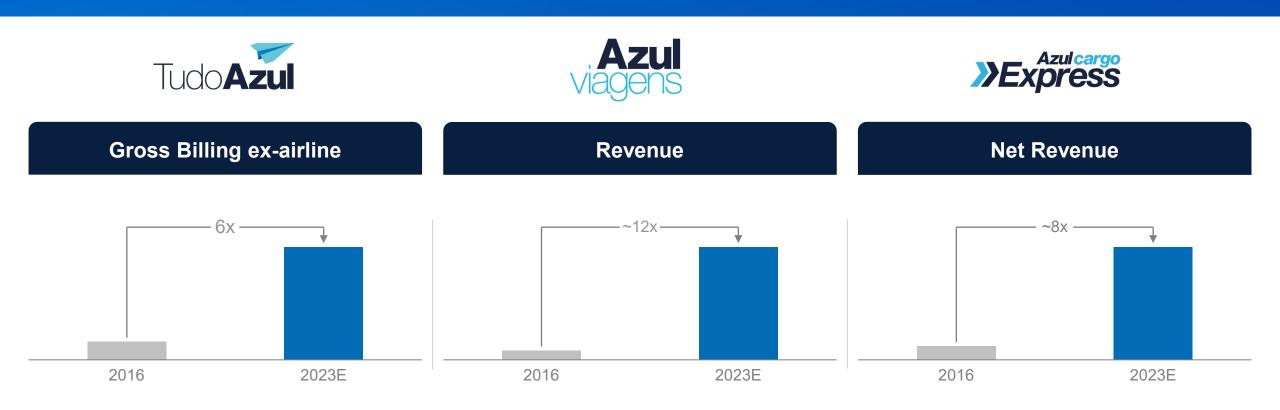

## Better Than Ever: High-Performing Business Units

S Fast-growth, high-margin businesses

Annual revenues above R\$5 billion

Leveraging Azul's unique network and flexible fleet

**Azul**Dav

High growth opportunities going forward