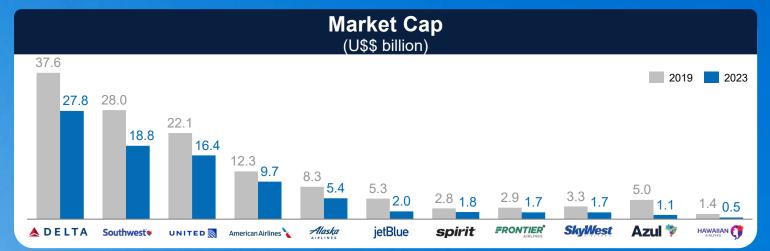

### Among Most Profitable Airlines in the Americas

2Q23 EBITDA Margin

**Azul**Dav

Unique business model and competitive advantages leading to superior operating results Further margin expansion opportunities going forward