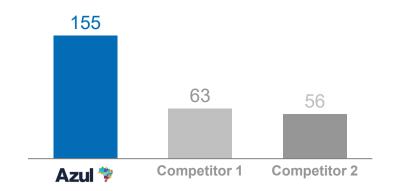

### The Broadest Network

# 155

domestic destinations (3x competition)

Only carrier in

81%

of our routes

Leader in

91%

of our routes

international destinations

**1,000** peak daily flights

301 non-stop routes

**Azul**Da√<sup>\*</sup>