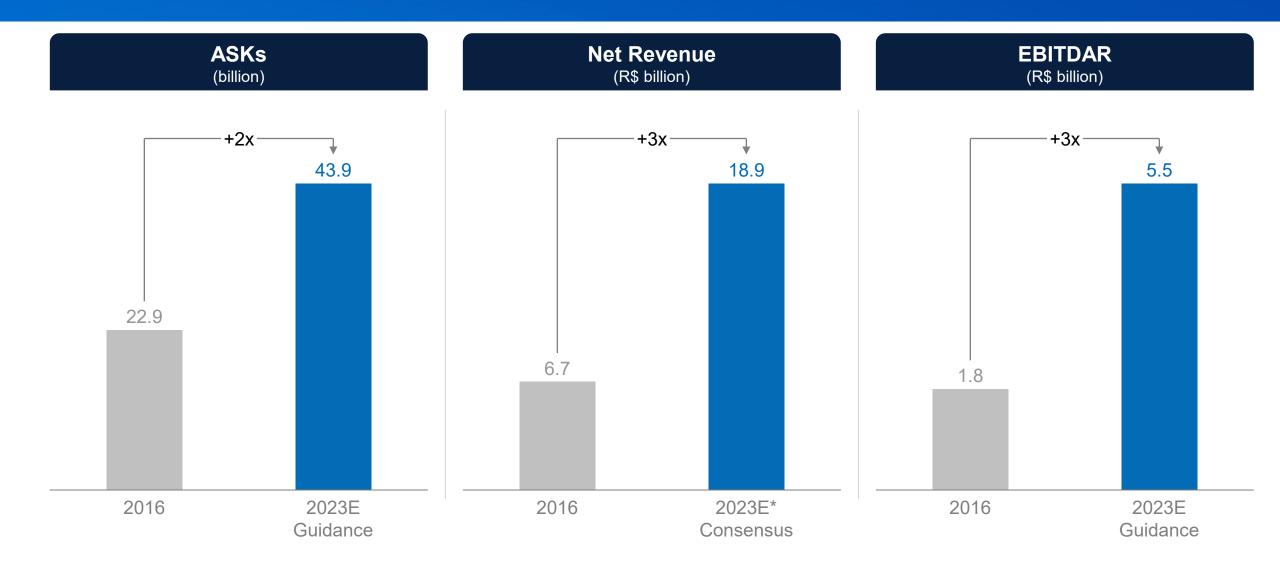

### Better Than Ever: Bigger and More Profitable

## Better Than Ever: High-Performing Business Units

S Fast-growth, high-margin businesses

Annual revenues above R\$5 billion

Leveraging Azul's unique network and flexible fleet

**Azul**Dav

High growth opportunities going forward