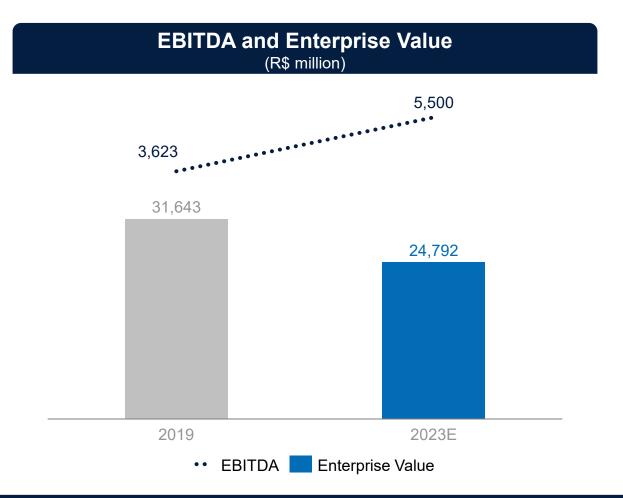

| Azu | Da√        |
|-----|------------|
|     | - <u> </u> |

| Valuation                          | Considering Convertible<br>Instruments as Equity | Considering Convertible<br>Instruments as Debt |
|------------------------------------|--------------------------------------------------|------------------------------------------------|
| Net debt (R\$ million)             | ~17,700                                          | ~20,600                                        |
| Equity value (R\$ million)         | 17,820                                           | 12,600                                         |
| 2023 Expected EBITDA (R\$ million) | 5,500                                            | 5,500                                          |
| Outstanding shares (million)       | 495                                              | 350                                            |
| Equity instrument price            | R\$36.00                                         | R\$36.00                                       |
| Corresponding multiple             | 6.46x                                            | 6.04x                                          |

Stock price as of Sept. 1<sup>st</sup> at R\$14.93, multiple around 4.7x

#### Significant upside even at reduced multiple

Este de te de l'udisquer informações anexadas a ele são confidenciais e destinados exclusivamente para uso do indivíduo ou pela entidade a quem estão endereçados. Se você recebeu este email por engano, notifique o administrador do sistema e exclua esta mensagem juntamente com seus anexos. | This content and any information attached thereto is confidential and intended solely for use by the individual or entity to whom it is addressed. If you have received this email in error, notify your system administrator and delete this message along with any attachments.