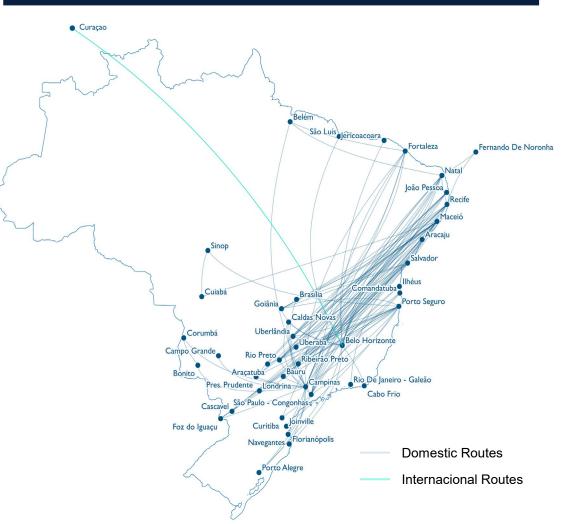

#### Dedicated Azul Vacations Flights

**114** Routes **43** destinations

#### **Dedicated Azul Vacations Routes**

Azul 💝