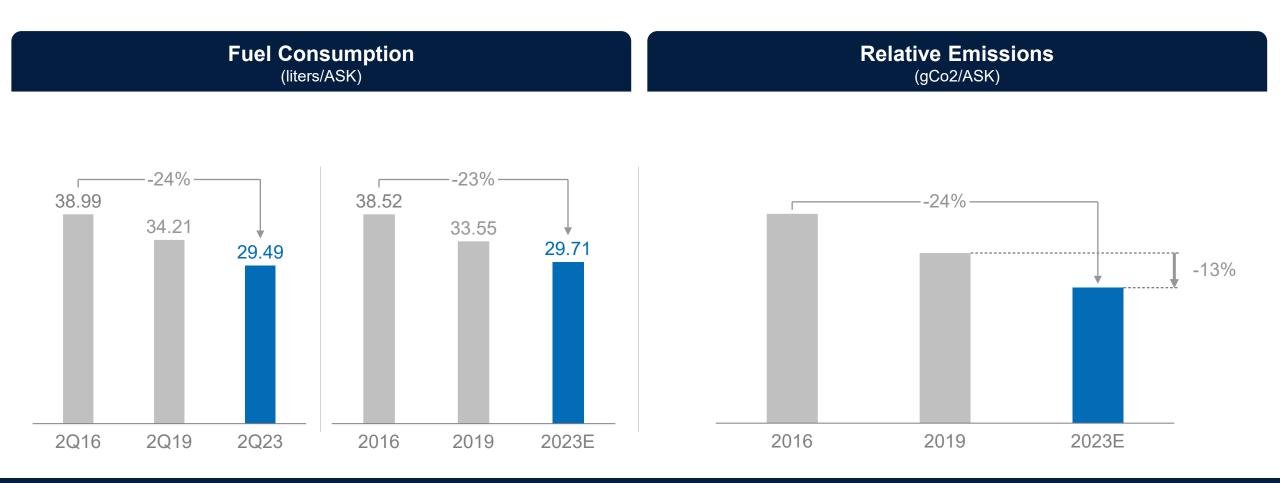

#### Reducing fuel burn and carbon emissions, with more savings to come Carbon relative emissions reduced over 24% since 2016 and down 13% compared to 2019

Ester it with a hard the state of the state