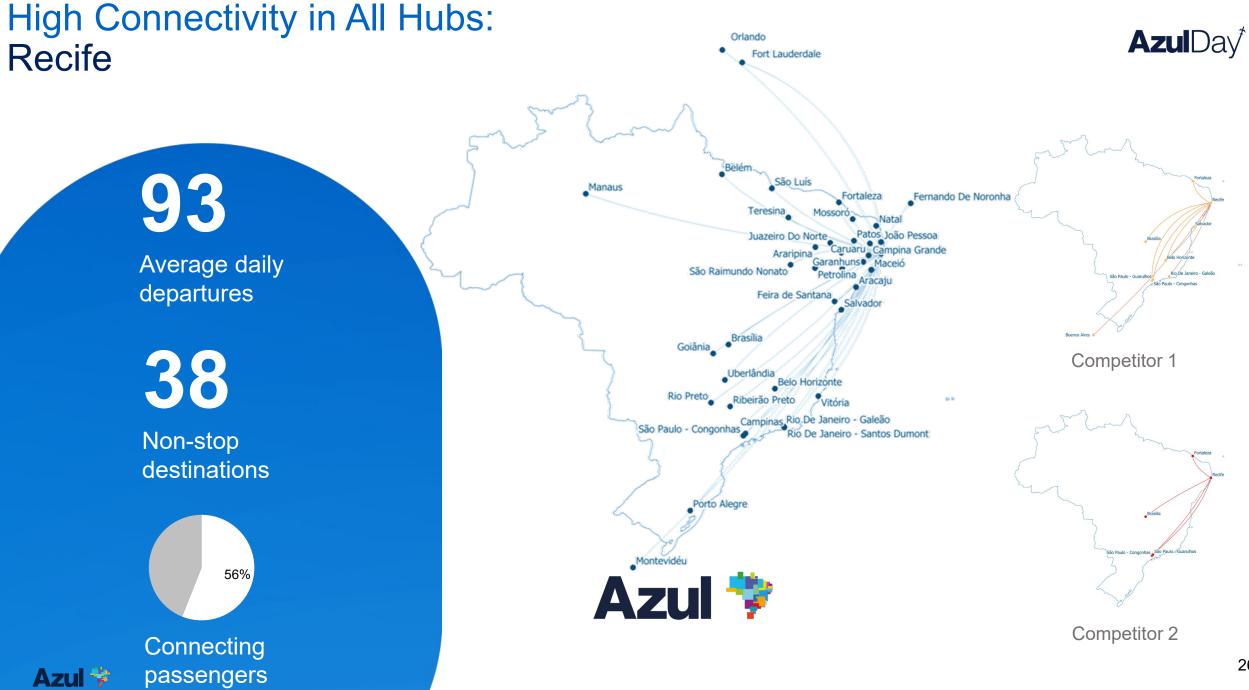

## Leader in 7 Out of Company's Top 10 Airports

Nonstop Destinations by Airport (August 2023)

**Azul**Da