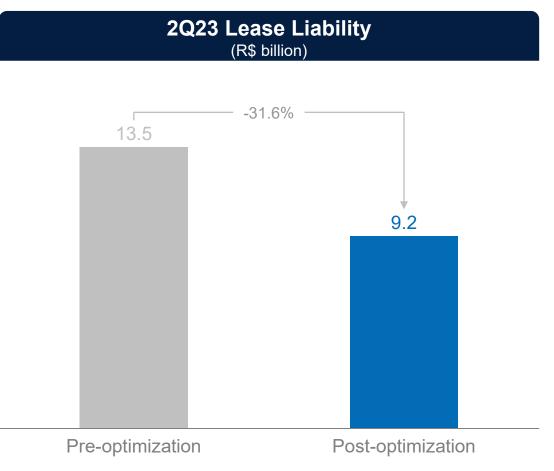

### Significant Improvement in Lease Liability

Lessors exchanged Covid-19 deferrals and rent gap for 2030 notes (40%) and equity in reset balance sheet (60%) Lessors receiving 100% of prior committed values and benefiting from reduced credit risk