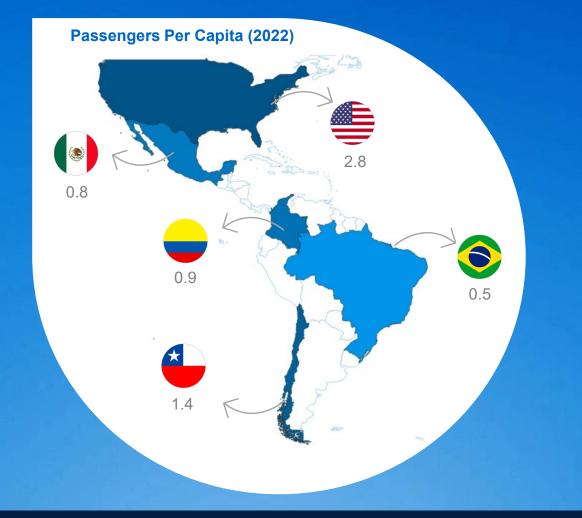

#### **Brazilian Aviation Market Growth Opportunity**

Average 0.5 trips per person per year

5,500 municipalities

**160** served by air

18%

82% roadway travel

215 million people

million unique passengers per year

Aviation in Brazil still presents enormous opportunity One of world's largest markets still with tremendous growth potential

## Brazilian Aviation Market Growth Opportunity

**Azul**Day<sup>\*</sup>

To reach Mexico's flights per capita ratio, Brazil would need to add capacity equivalent to 2.3x Azul; for Chile, 6.8x