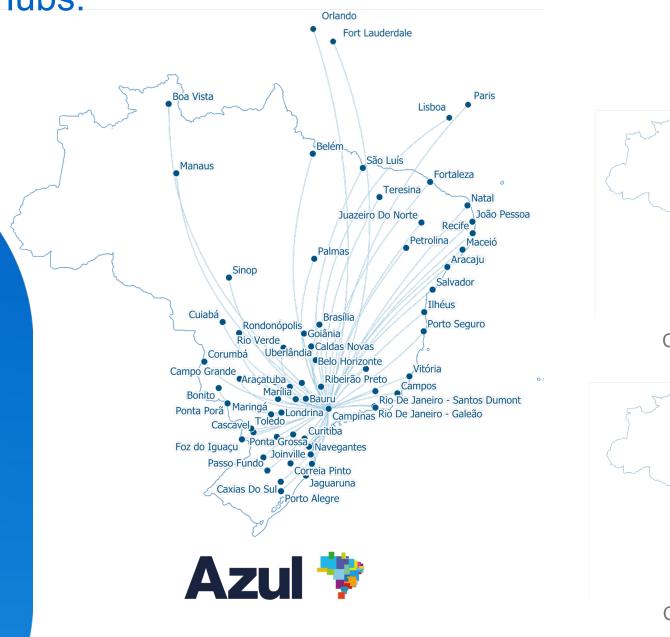

#### Market and Route Leadership

#### Azul Leadership Share

| % of routes | 90% |
|-------------|-----|
| % ASKs      | 86% |
| % Revenues  | 86% |

#### **Domestic Destinations Served**

Azul

## Leader in 7 Out of Company's Top 10 Airports

Nonstop Destinations by Airport (August 2023)

**Azul**Da