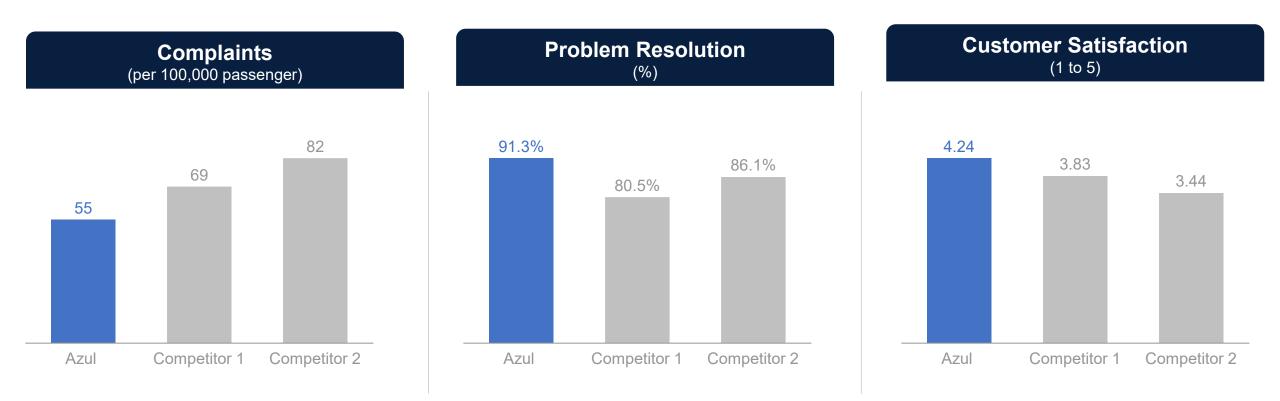

#### Azul has the lowest complaints and the highest problem resolution and customer satisfaction among airlines in Brazil

Este Atere pusiguer info SQUI CExadis Controlution id Control Control