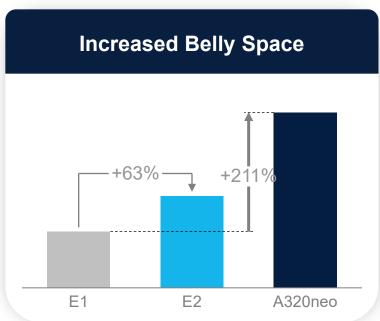

### E2: Opportunities Unlocked by **Better Economics**

E2 economics unlock 80+ potential routes currently unserved

**E2 vs E1 Fuel burn** -18%

Azul 💱

Range +32%

Utilization +18%

## E2 economics enable markets with longer stage length, increasing utilization