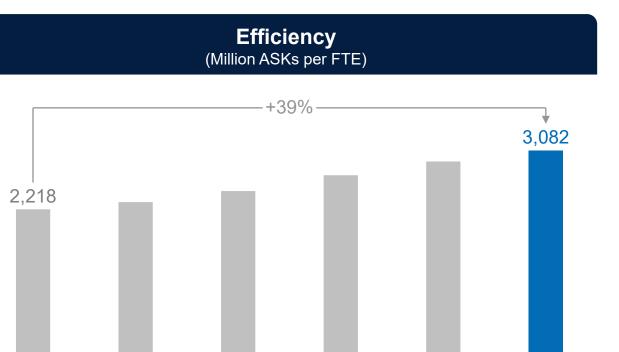

## **Higher Productivity**

**Azul**Da√<sup>\*</sup>

# +104%

ASK per Call Center FTEs in 1H23 vs 1H16

# +64%

ASK per Airport FTEs in 1H23 vs 1H16

+39%

ASK per Crewmembers in 1H23 vs 1H16

2019

2022

2016

2017

2018

2Q23