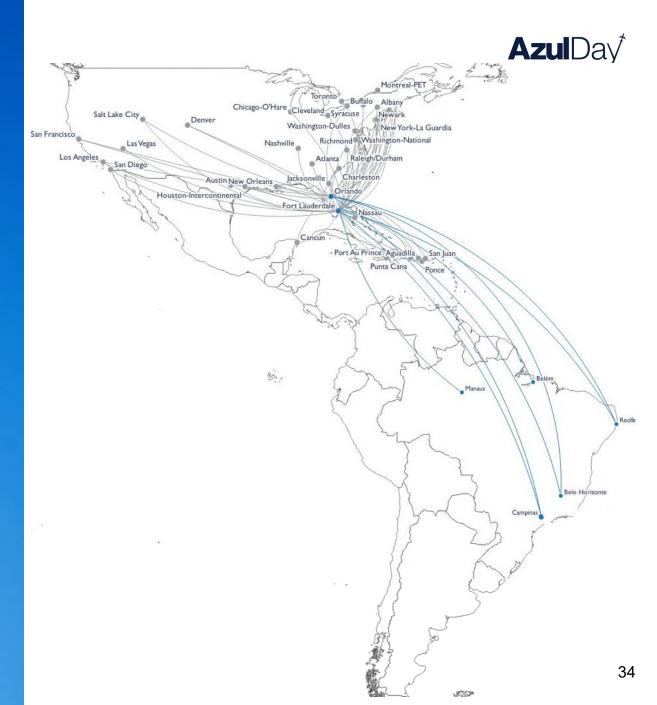

## Connecting Brazil and the US

**38** US

destinations

Direct routes connecting USA and Brazil U

Airport-to-airport competition

#### **Departures**

| Belo Horizonte $\rightarrow$ Fort Lauderdale | Azul 🔅 |
|----------------------------------------------|--------|
| Belo Horizonte $\rightarrow$ Orlando         | Azul 😵 |
| Manaus $\rightarrow$ Orlando                 | Azul 😵 |
| Recife $\rightarrow$ Fort Lauderdale         | Azul 💝 |
| Recife → Orlando                             | Azul 🔅 |
| Campinas $\rightarrow$ Fort Lauderdale       | Azul 🔅 |
| Campinas $\rightarrow$ Orlando               | Azul 🔅 |
| Belém → Fort Lauderdale                      | Azul 😵 |

## **Connecting Brazil and Europe**

2

22

Europe destinations **Direct routes** connecting **Europe and Brazil** 

#### **Departures**

Campinas → Lisbon Campinas  $\rightarrow$  Paris

Azul 💝

Airport-to-airport

competition