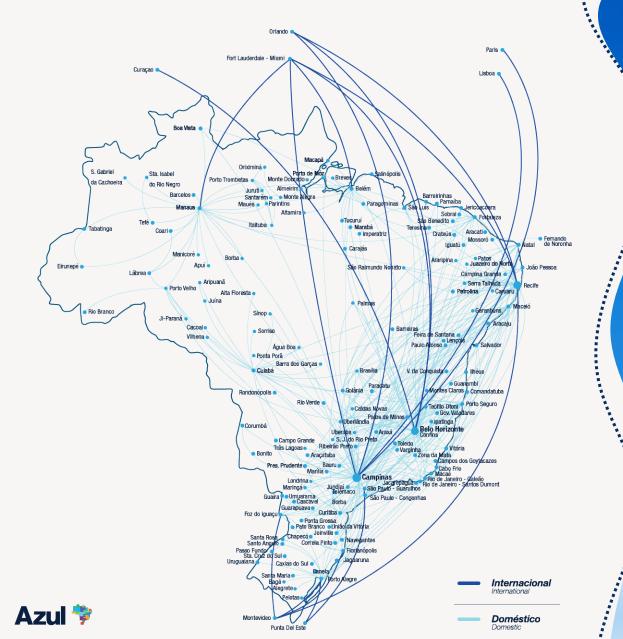

## **Brazil's Largest Network**

Chapada Diamantina, Brazil

## **Uniquely Diversified Network**

#### **Azul**Day<sup>\*</sup>

Azul is uniquely positioned in Brazil, with distributed presence throughout the country

#### **Domestic Destinations Served**

Azul