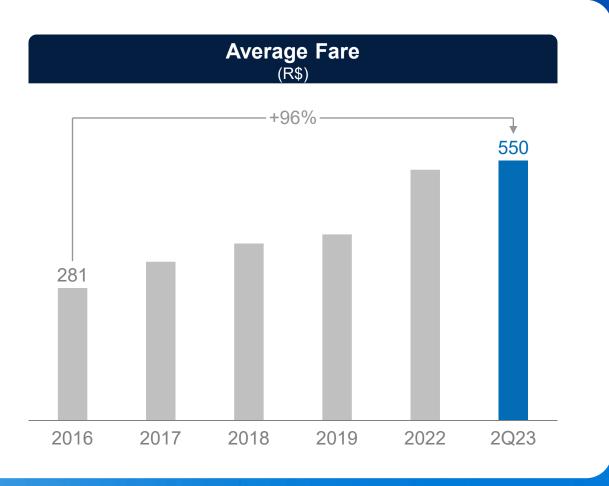

#### **Better Than Ever: Higher Fares**

**Azul**Da√<sup>\*</sup>

Azul charges the highest average fare to fly the shortest stage with the most efficient aircraft

Azul 💱

#### Better Than Ever: Record Unit Revenues

40.42

2Q23

2022

29.17

2017

2018

2019

2016

RASK (R\$ cents)

Strong unit revenue performance, clearly demonstrating capacity discipline

39