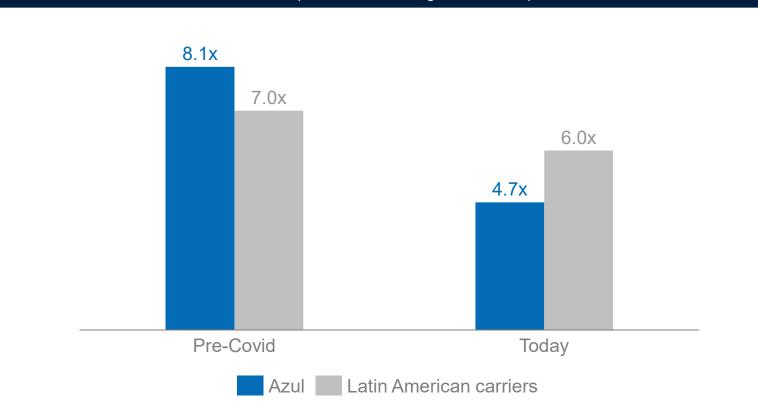

#### Historical Enterprise Value / EBITDA Trading Levels

**Azul**Da<sup>\*</sup>

Latin American Carriers Valuation Multiples (Pre-COVID Average vs. Current)

Azul's valuation multiple above 8x pre-Covid, higher than other Latin America carriers Significant upside going forward due to EBITDA growth and net debt reduction

### Historical Enterprise Value / EBITDA Trading Levels

**Azul**Day<sup>\*</sup>

Latin American Carriers Valuation Multiples

Azul's valuation multiple above 8x pre-Covid, higher than other Latin America carriers Significant upside going forward due to EBITDA growth and net debt reduction