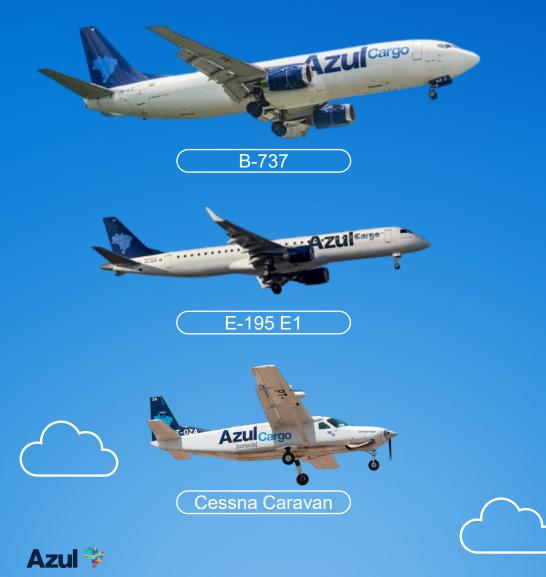

### Azul Cargo: Flexible Fleet

#### **Azul**Day<sup>\*</sup>

~80% capacity

coming from passenger aircraft