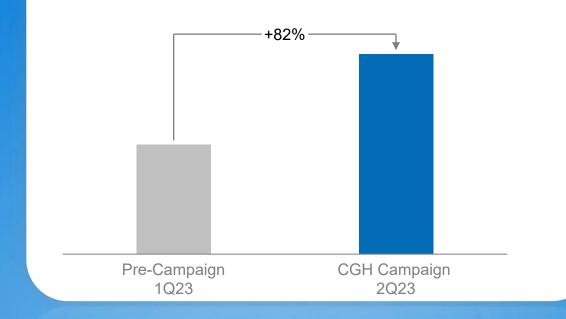

## TudoAzul Better Than Ever: Congonhas Effect

#### **Azul**Day<sup>\*</sup>

+40%

new passengers from/to CGH

Azul 💱

increase in TudoAzul enrollments with new registration campaign 2,600+

status match requests during Congonhas campaign period