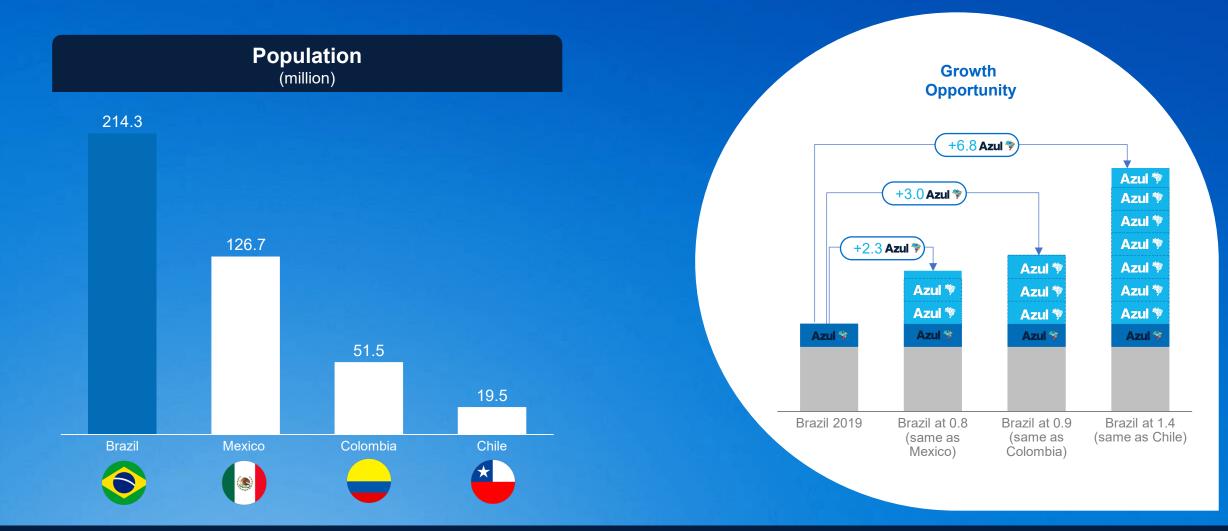

## Brazilian Aviation Market Growth Opportunity

**Azul**Day<sup>\*</sup>

To reach Mexico's flights per capita ratio, Brazil would need to add capacity equivalent to 2.3x Azul; for Chile, 6.8x