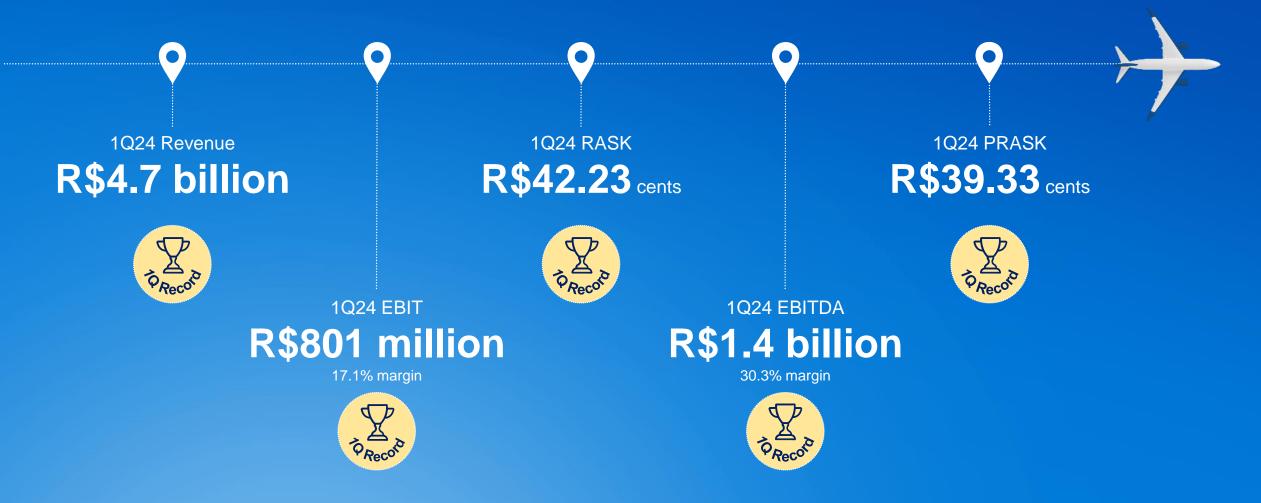

### Azul's Best First Quarter in History

Strong results and industry-leading profitability, with further upside from growth and fleet transformation