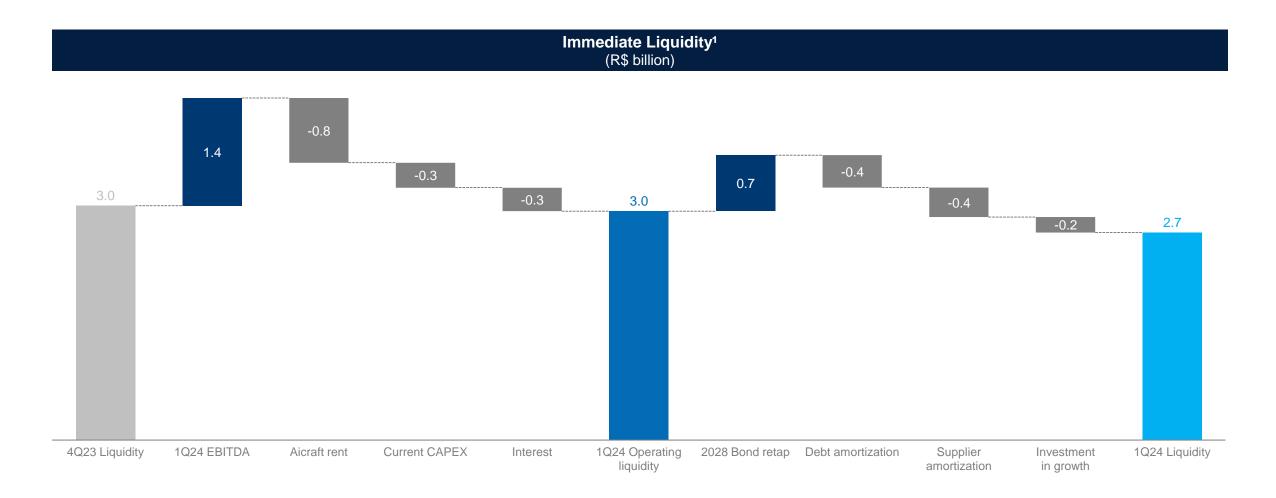

### Continued Improvement in Free Cash Flow to Firm

#### Strong operational performance leading to improved cash flow and leverage reduction