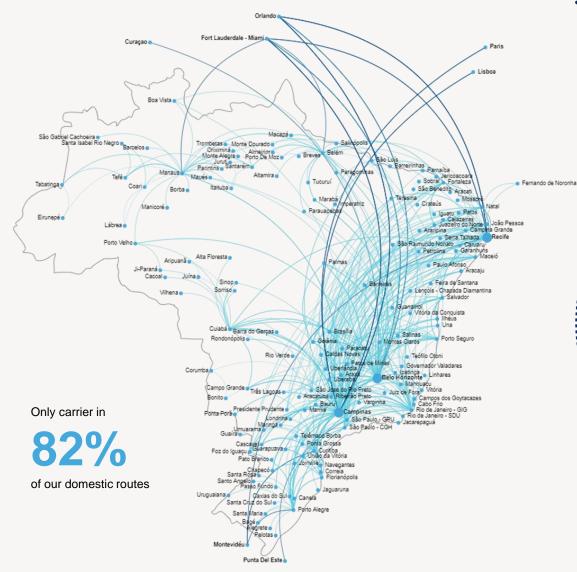

# Exclusive Network and Diversified Fleet

Exposure to Brazil's fast-growing regions, matching capacity to demand