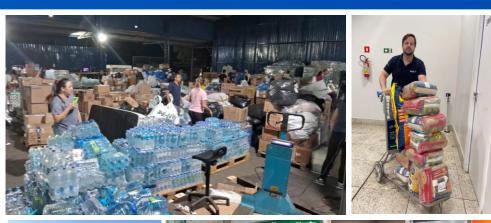

### Our Tireless Volunteers Supporting Rio Grande do Sul

www.voeazul.com.br

#### Humanitarian aid to Rio Grande do Sul

Azul is standing in solidarity and is concentrating its efforts on transporting necessities to the population of Rio Grande do Sul.

We are receiving donations at the airports where we operate.

You can donate:

Non-perishable food and food baskets (except oil); Personal hygiene items, disposable diapers and sanitary pads; Bed and bath linen; Mineral water.

Together, we can make a difference.

More than 1,300 tons of donations raised