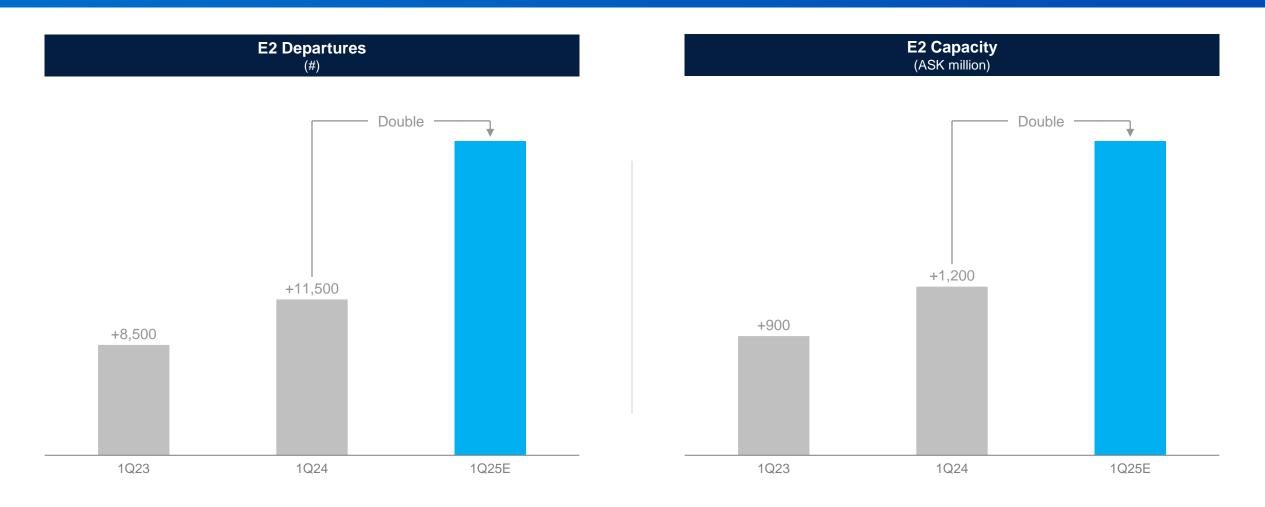

### Azul's Capacity Growth Coming Primarily from E2

Reliable delivery schedule from around one E2 entering fleet per month in 2024 Deployment in exclusive routes, preserving network strategy