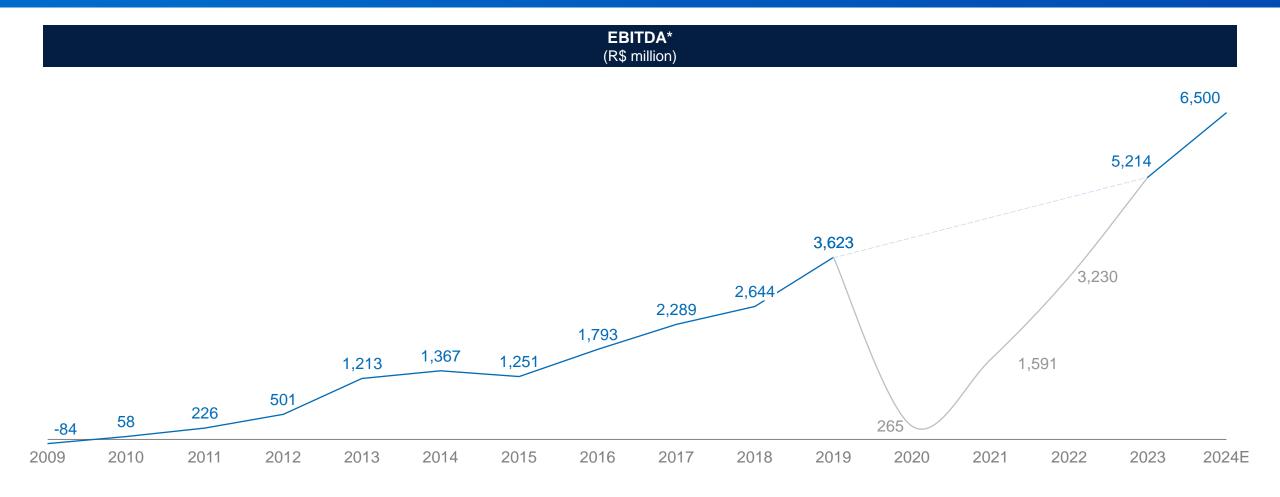

### Continuing EBITDA Expansion

Resuming Azul's consistent margin expansion, only interrupted by Covid Expecting EBITDA of ~R\$6.5 billion in 2024, 79% higher than 2019

#### Expecting EBITDA of ~R\$6.5 billion in 2024, 79% higher than 2019