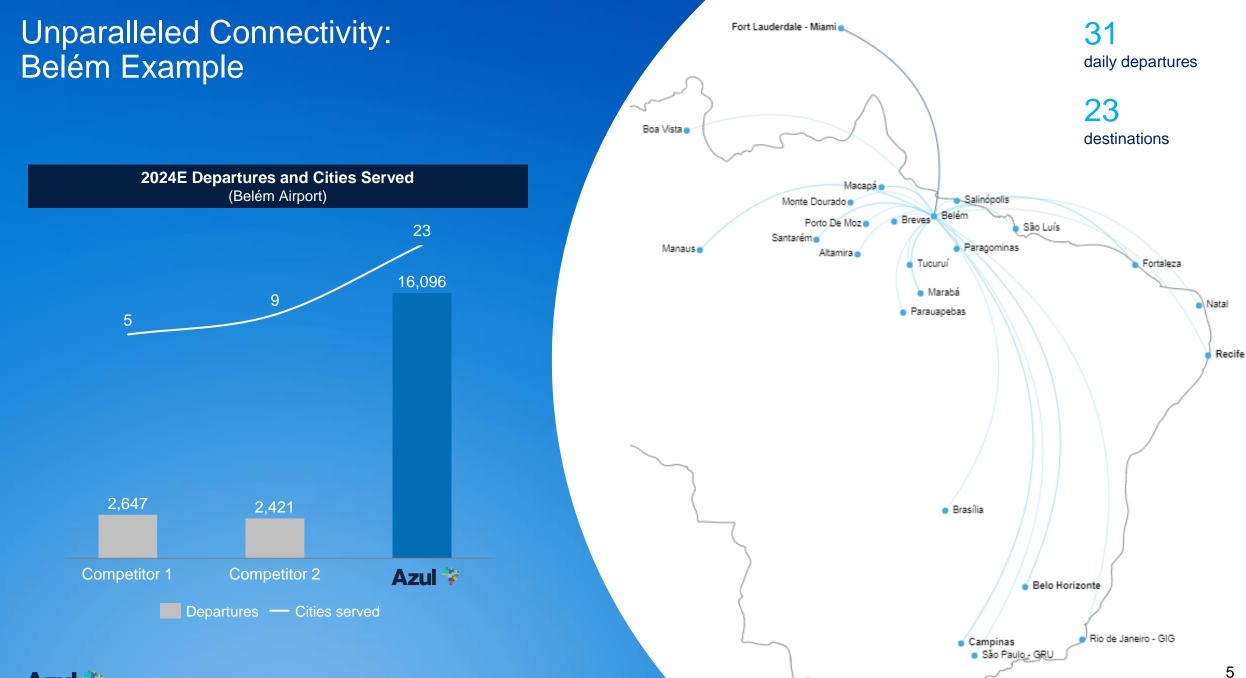

# Exclusive Network and Diversified Fleet

Exposure to Brazil's fast-growing regions, matching capacity to demand