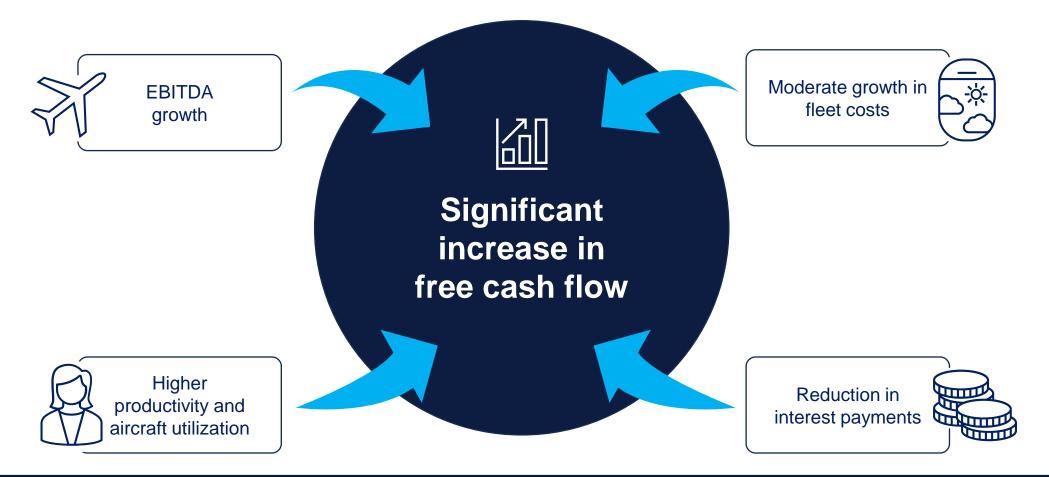

### Key Drivers of Higher Profitability

Restructuring enabled continuous growth in EBITDA with limited increase in fleet costs and decreasing interest, leading to sequential increase in free cash flow to firm