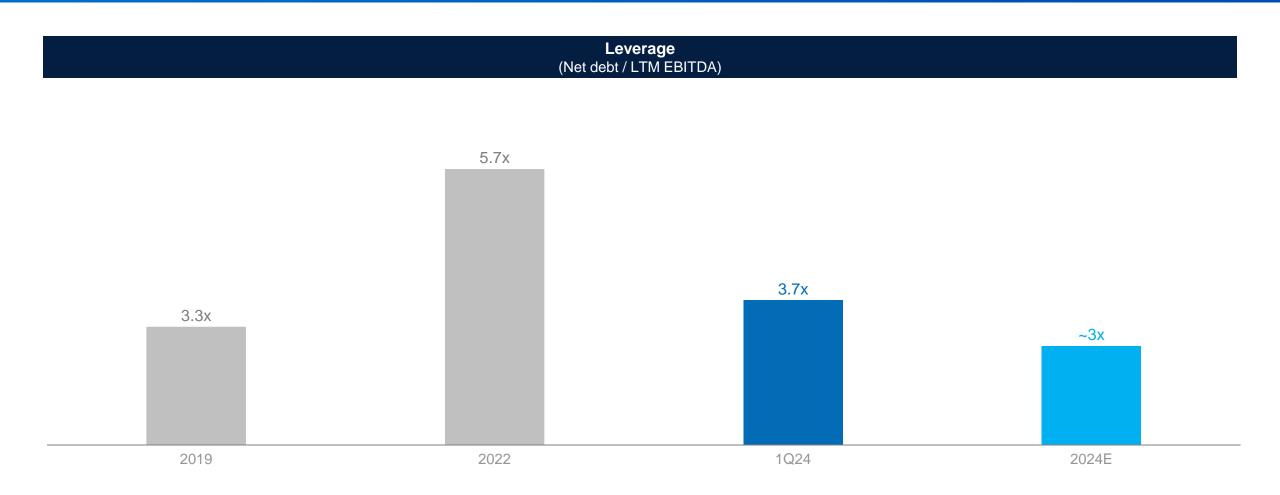

### Cash Generation Leading to Leverage Reduction

#### Strong operational performance leading to improved cash flow and leverage reduction