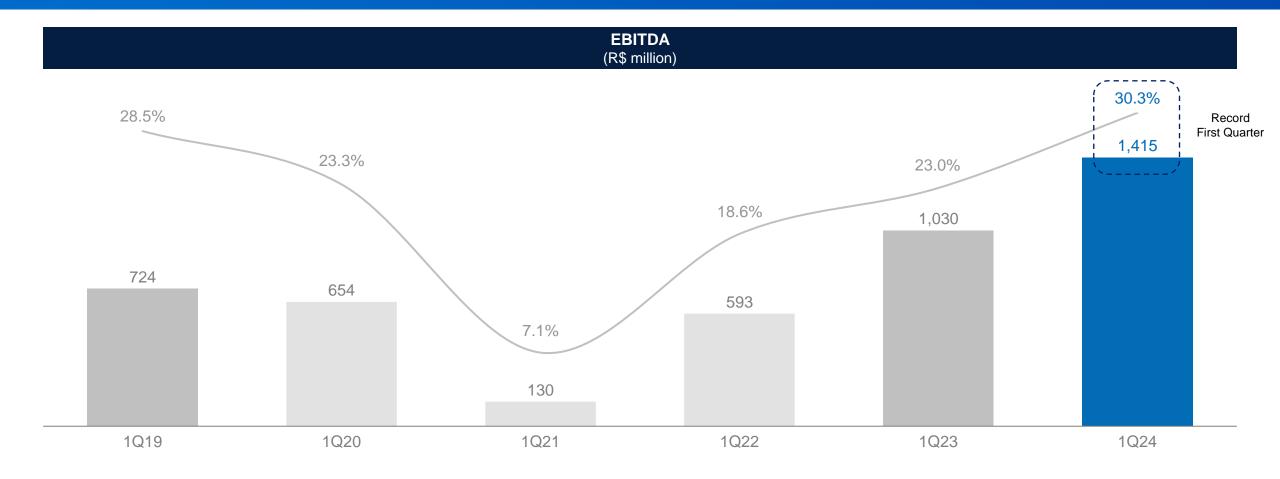

### Azul's Best First Quarter in History

Strong results and industry-leading profitability, with further upside from growth and fleet transformation

### Continuing EBITDA Expansion

Resuming Azul's consistent margin expansion, only interrupted by Covid Expecting EBITDA of ~R\$6.5 billion in 2024, 79% higher than 2019

#### Expecting EBITDA of ~R\$6.5 billion in 2024, 79% higher than 2019