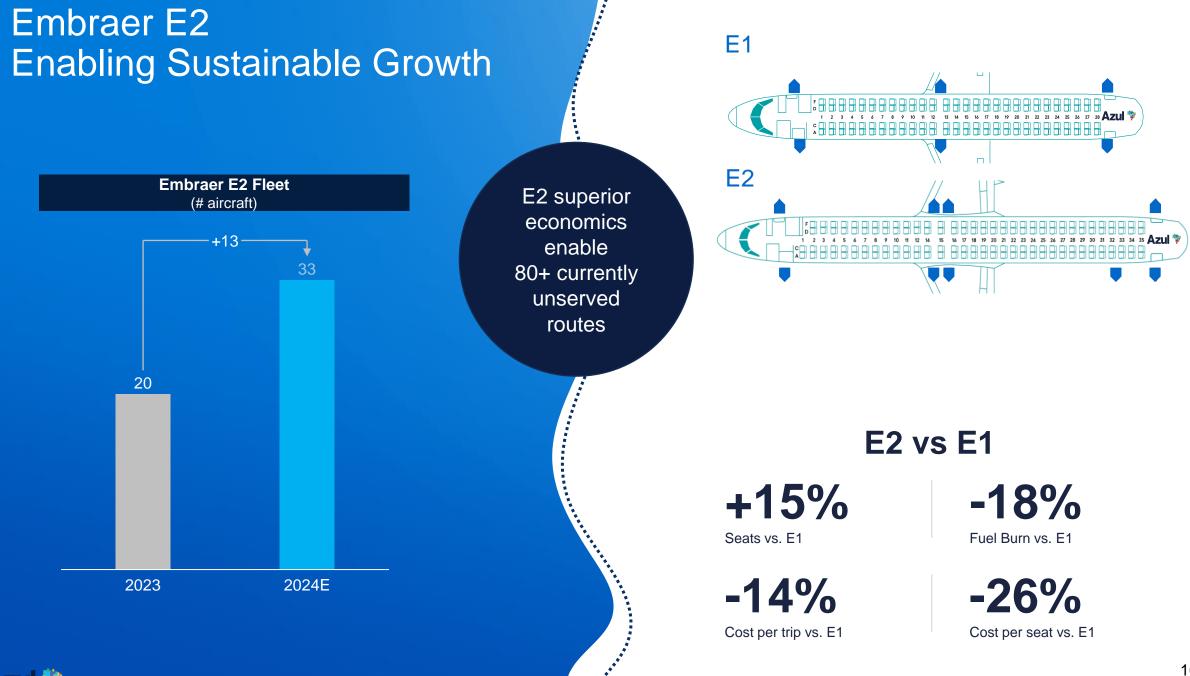

### Azul's Capacity Growth Coming Primarily from E2

Reliable delivery schedule from around one E2 entering fleet per month in 2024 Deployment in exclusive routes, preserving network strategy