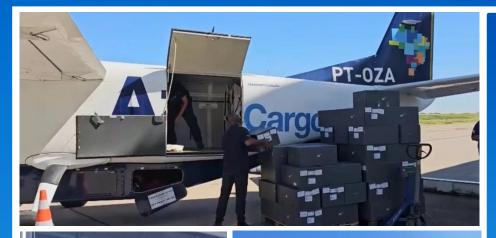

### Our Tireless Volunteers Supporting Rio Grande do Sul

www.voeazul.com.br

#### Humanitarian aid to Rio Grande do Sul

Azul is standing in solidarity and is concentrating its efforts on transporting necessities to the population of Rio Grande do Sul.

We are receiving donations at the airports where we operate.

You can donate:

Non-perishable food and food baskets (except oil); Personal hygiene items, disposable diapers and sanitary pads; Bed and bath linen; Mineral water.

Together, we can make a difference.

More than 1,300 tons of donations raised