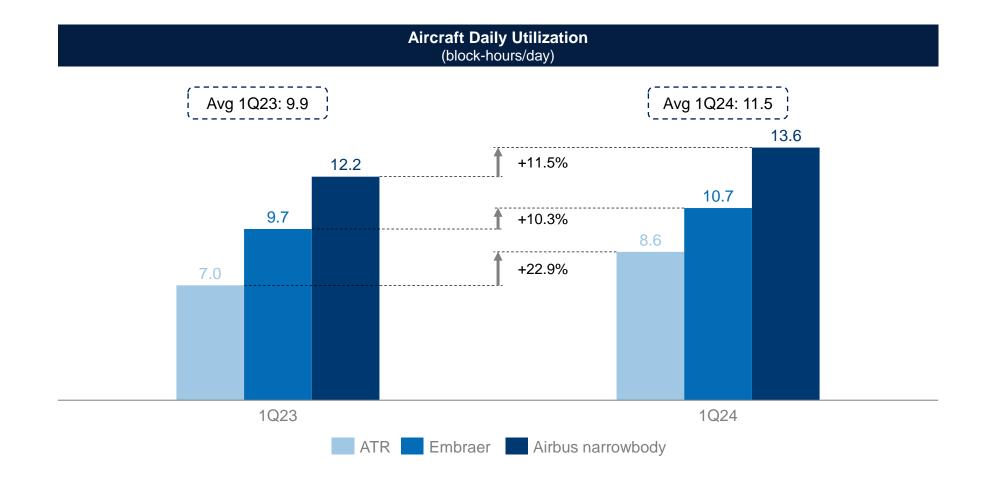

### **Operational Leverage from Increased Aircraft Utilization**

#### Strong demand and lower fuel prices enabling increase in aircraft utilization, improving efficiency