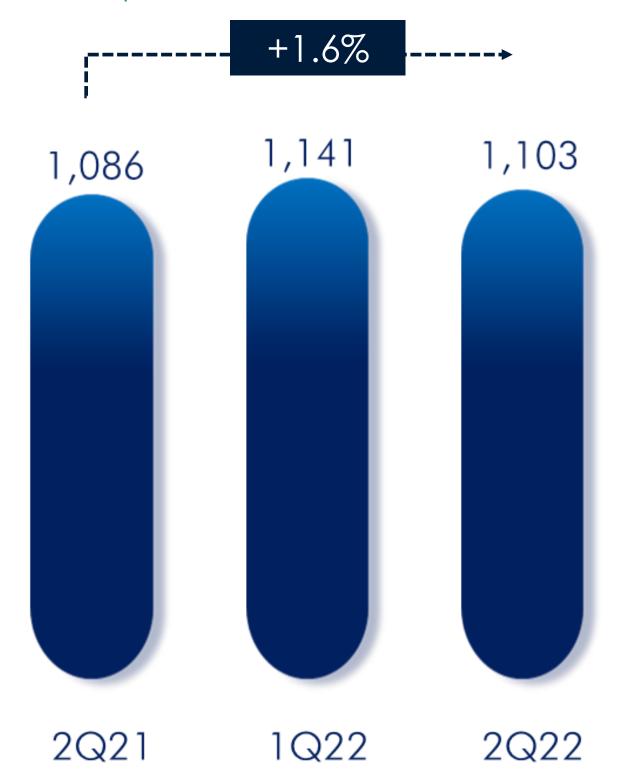

# Adequate funding structure with **Diversified** and **Pulverized** Funding

| In R\$ billion                   | 2Q22    | 1Q22    | Δ 3Μ   | 2Q21    | Δ 12M  |
|----------------------------------|---------|---------|--------|---------|--------|
| Saving Deposits                  | 366.7   | 359.4   | 2.0%   | 371.4   | -1.3%  |
| Borrowings and Onlending         | 366.2   | 359.9   | 1.7%   | 351.0   | 4.3%   |
| Time Deposits                    | 150.9   | 145.8   | 3.5%   | 181.6   | -16.9% |
| Open Market Funding <sup>1</sup> | 123.1   | 189.2   | -35.0% | 89.2    | 37.9%  |
| Demand Deposits                  | 42.9    | 40.1    | 7.1%   | 48.7    | -11.9% |
| Bonds <sup>2</sup>               | 35.0    | 27.1    | 29.2%  | 29.6    | 18.3%  |
| Other Deposits                   | 16.0    | 16.6    | -3.8%  | 11.8    | 35.8%  |
| Others                           | 2.6     | 2.4     | 8.0%   | 2.6     | 1.5%   |
| Total                            | 1,103.3 | 1,140.5 | -3.3%  | 1,085.9 | 1.6%   |