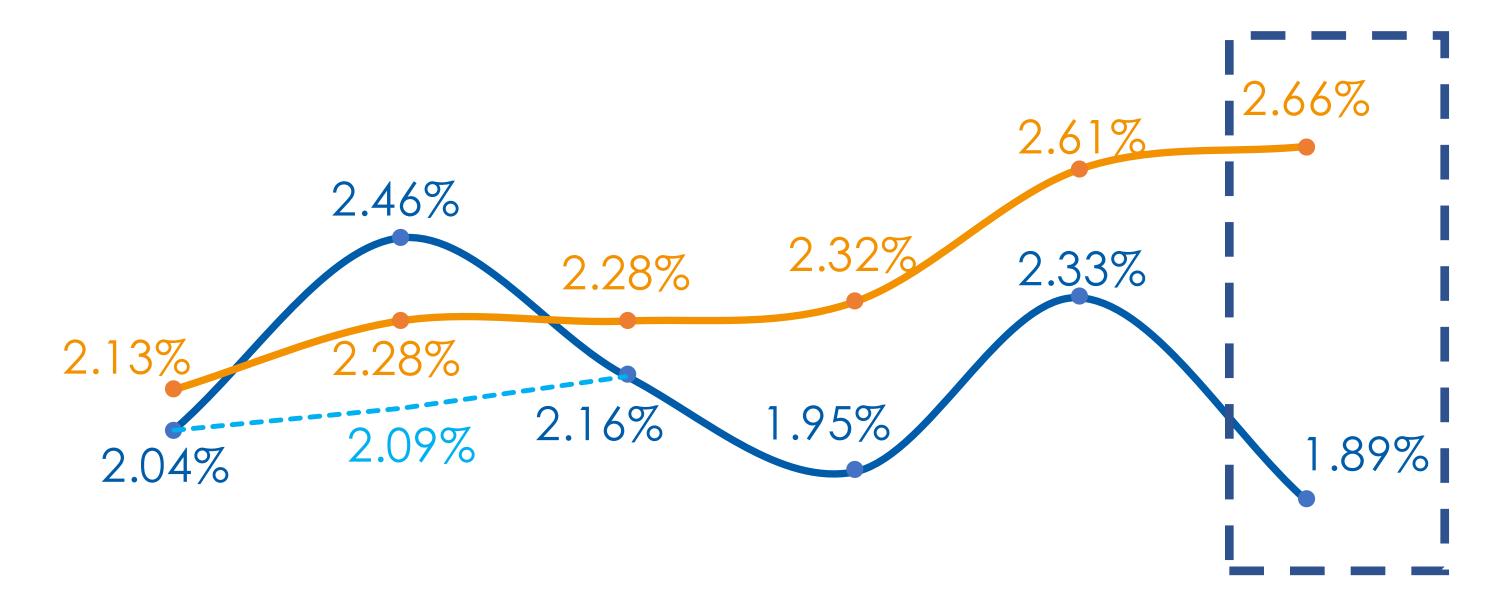

#### PORTFOLIO QUALITY

Delinquency of CAIXA and Competition

1.89%
Lowest
delinquency rate
of the Market.

<sup>&</sup>lt;sup>1</sup> Market information updated until Apr/22, according to BACEN data