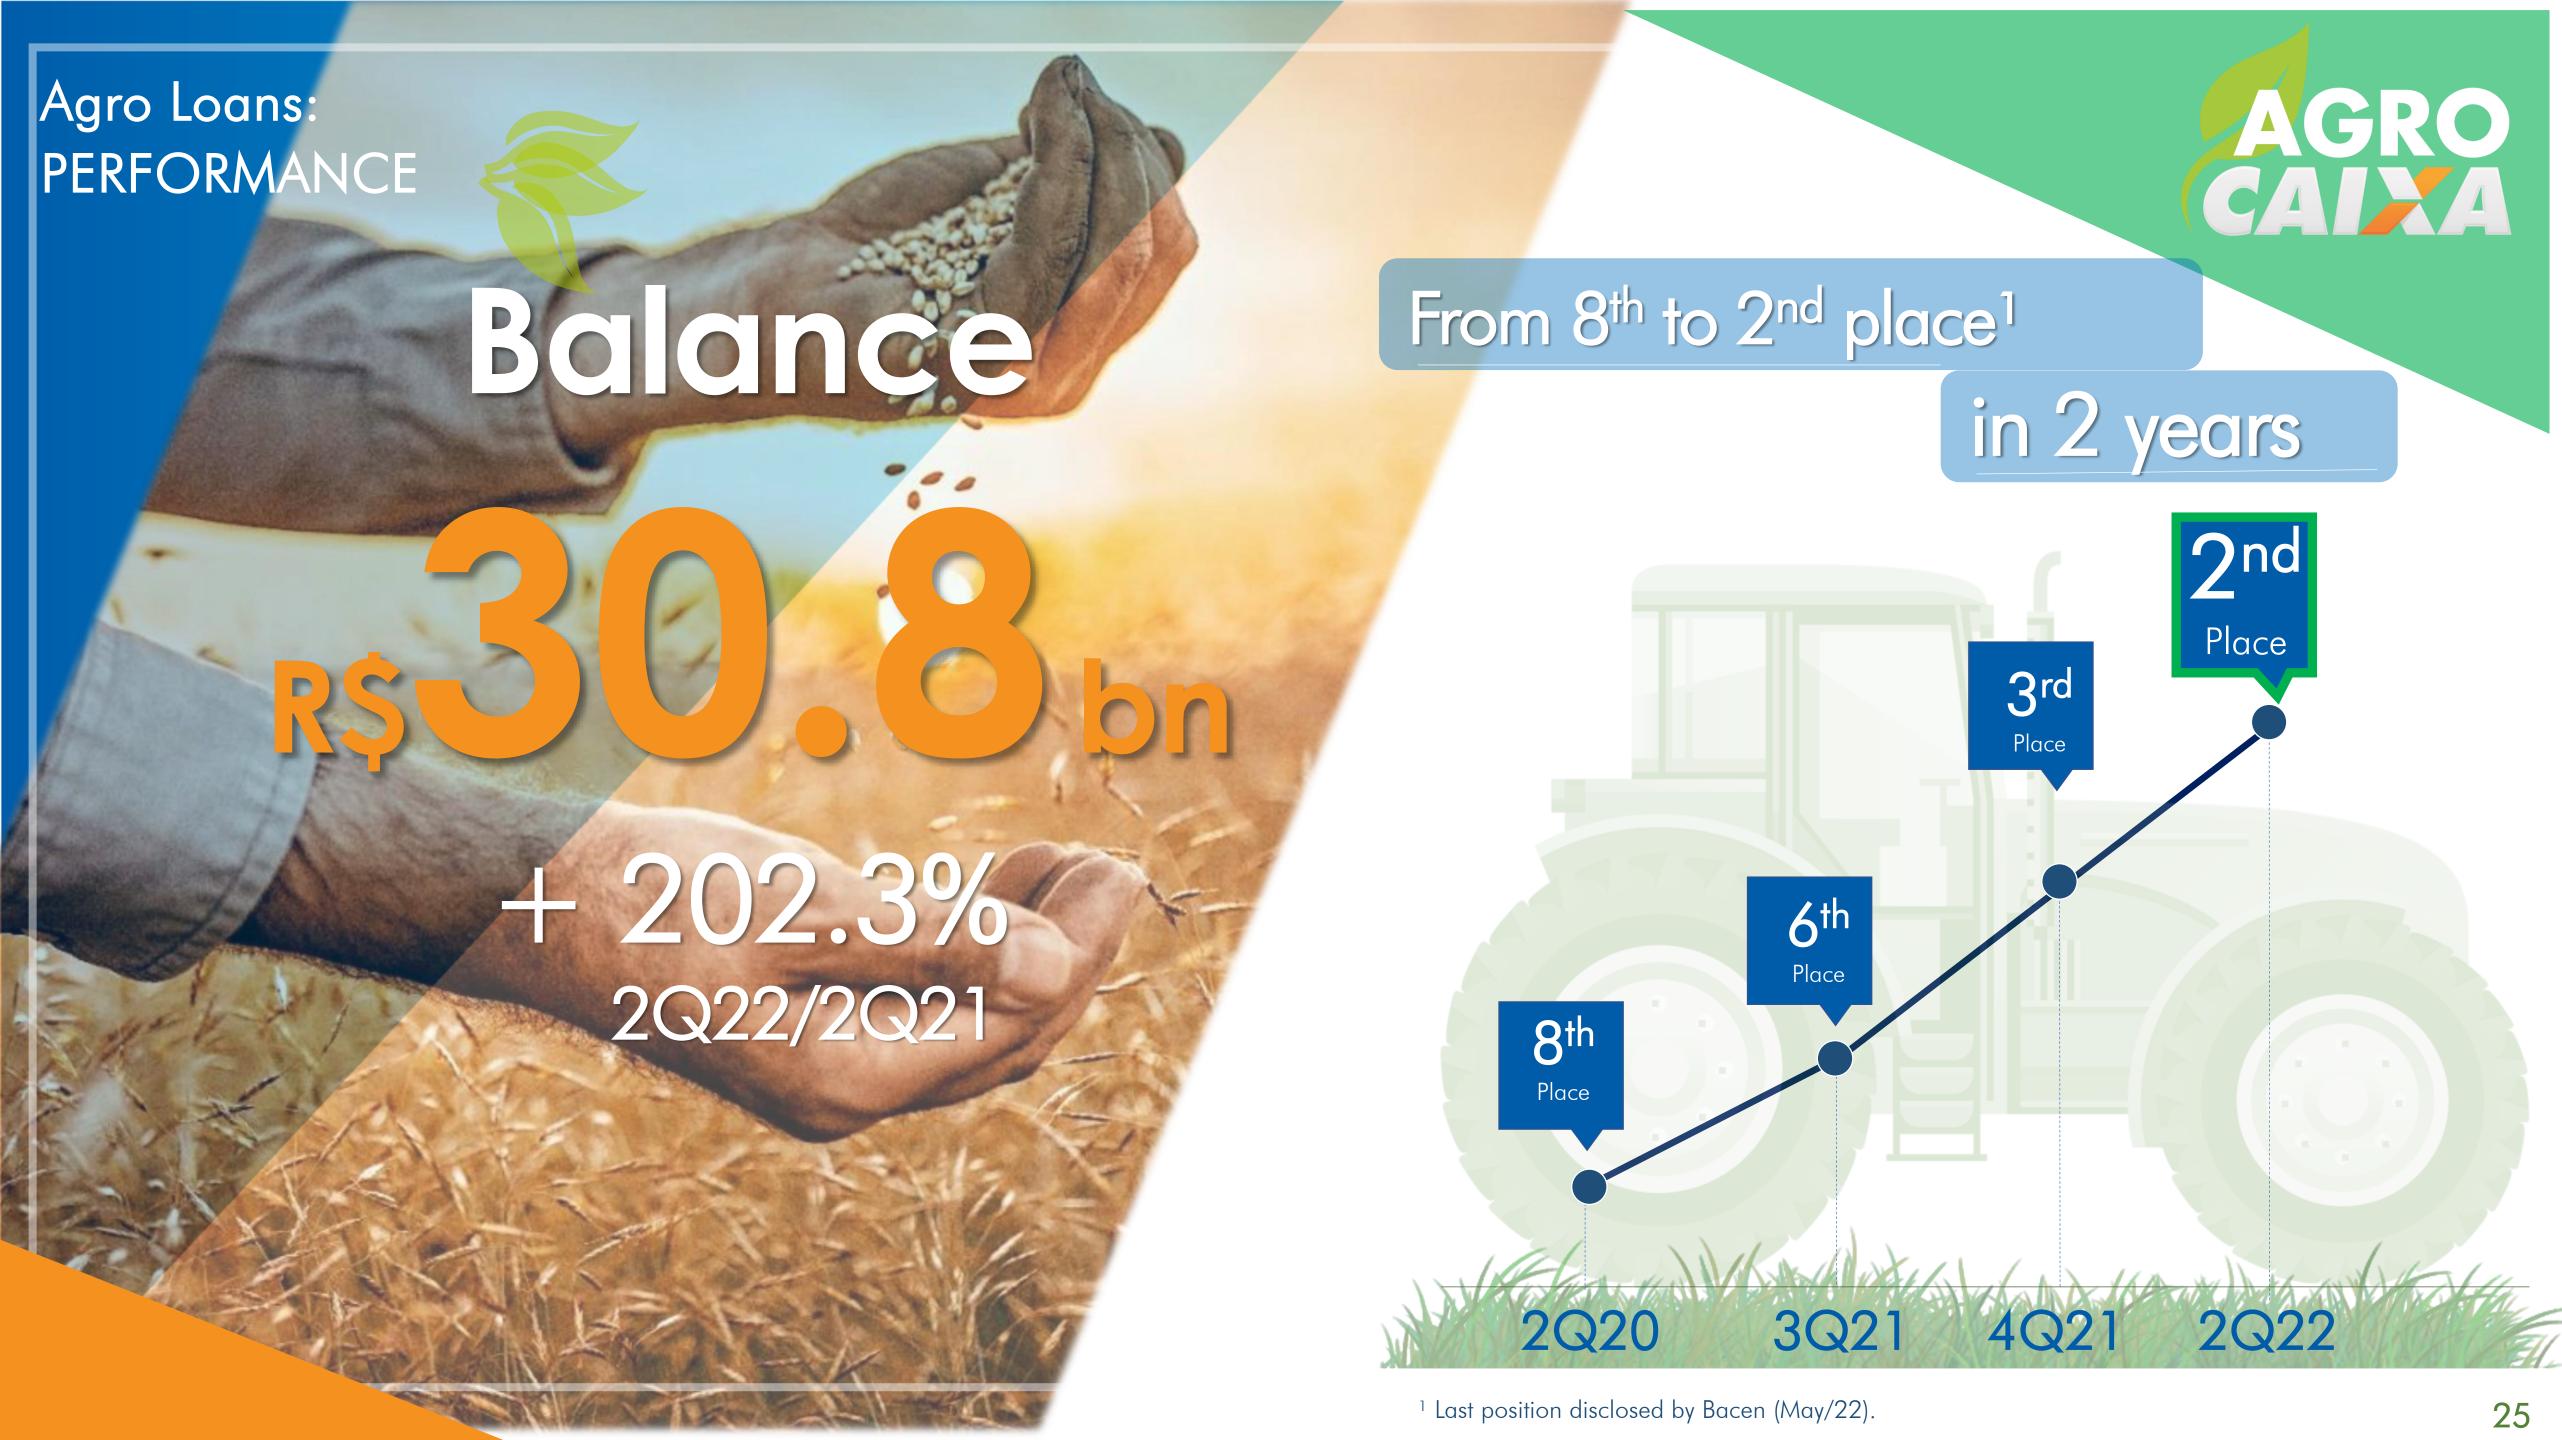

#### CAIXA in Numbers

R\$928.2bn

Total Loans

\$\hat{\phi}\$13.7%2Q22/2Q21

R\$595.2bn

Total
Mortgage (2022/2021)

R\$13.3 bn

Agro Loans
Origination (2Q22/2Q21)

#### LOAN PORTFOLIO - BALANCE

13.7%

growth in the total balance in 12 Months

11.0<sub>%</sub>
(2Q22/2Q21)
Mortgage

19.3 % (2Q22/2Q21) SBPE

6.7<sub>%</sub> (2Q22/2Q21)

**FGTS** 

**202.3** % (2Q22/2Q21)

Agro Loans

23.2 %
(2Q22/2Q21)

Individual
Commercial

8.2 % (2Q22/2Q21)

Corporate

Commercial

| 2Q22  | 1Q22                                                                                                           | Δ3Μ                                                                                                                  | 2Q21                                                                                                                                                                                                                                                                                                                                                                                                                                                                                                       | Δ12M                                                                                                                                                                                                                                                                                                                                                                                                                                                                                                                                                                                                                                                                  |
|-------|----------------------------------------------------------------------------------------------------------------|----------------------------------------------------------------------------------------------------------------------|------------------------------------------------------------------------------------------------------------------------------------------------------------------------------------------------------------------------------------------------------------------------------------------------------------------------------------------------------------------------------------------------------------------------------------------------------------------------------------------------------------|-----------------------------------------------------------------------------------------------------------------------------------------------------------------------------------------------------------------------------------------------------------------------------------------------------------------------------------------------------------------------------------------------------------------------------------------------------------------------------------------------------------------------------------------------------------------------------------------------------------------------------------------------------------------------|
| 595.2 | 576.1                                                                                                          | 3.3%                                                                                                                 | 536.1                                                                                                                                                                                                                                                                                                                                                                                                                                                                                                      | 11.0%                                                                                                                                                                                                                                                                                                                                                                                                                                                                                                                                                                                                                                                                 |
| 239.5 | 227.2                                                                                                          | 5.4%                                                                                                                 | 200.7                                                                                                                                                                                                                                                                                                                                                                                                                                                                                                      | 19.3%                                                                                                                                                                                                                                                                                                                                                                                                                                                                                                                                                                                                                                                                 |
| 349.6 | 342.5                                                                                                          | 2.1%                                                                                                                 | 327.7                                                                                                                                                                                                                                                                                                                                                                                                                                                                                                      | 6.7%                                                                                                                                                                                                                                                                                                                                                                                                                                                                                                                                                                                                                                                                  |
| 6.1   | 6.4                                                                                                            | -4.7%                                                                                                                | 7.7                                                                                                                                                                                                                                                                                                                                                                                                                                                                                                        | -20.5%                                                                                                                                                                                                                                                                                                                                                                                                                                                                                                                                                                                                                                                                |
| 127.3 | 118.9                                                                                                          | 7.0%                                                                                                                 | 103.3                                                                                                                                                                                                                                                                                                                                                                                                                                                                                                      | 23.2%                                                                                                                                                                                                                                                                                                                                                                                                                                                                                                                                                                                                                                                                 |
| 90.2  | 85.7                                                                                                           | 5.3%                                                                                                                 | 74.8                                                                                                                                                                                                                                                                                                                                                                                                                                                                                                       | 20.7%                                                                                                                                                                                                                                                                                                                                                                                                                                                                                                                                                                                                                                                                 |
| 37.1  | 33.2                                                                                                           | 11.6%                                                                                                                | 28.5                                                                                                                                                                                                                                                                                                                                                                                                                                                                                                       | 30.0%                                                                                                                                                                                                                                                                                                                                                                                                                                                                                                                                                                                                                                                                 |
| 81.3  | 80.6                                                                                                           | 0.9%                                                                                                                 | 75.1                                                                                                                                                                                                                                                                                                                                                                                                                                                                                                       | 8.2%                                                                                                                                                                                                                                                                                                                                                                                                                                                                                                                                                                                                                                                                  |
| 50.5  | 50.5                                                                                                           | 0.0%                                                                                                                 | 48.2                                                                                                                                                                                                                                                                                                                                                                                                                                                                                                       | 4.6%                                                                                                                                                                                                                                                                                                                                                                                                                                                                                                                                                                                                                                                                  |
| 18.6  | 18.3                                                                                                           | 1.9%                                                                                                                 | 15.6                                                                                                                                                                                                                                                                                                                                                                                                                                                                                                       | 19.2%                                                                                                                                                                                                                                                                                                                                                                                                                                                                                                                                                                                                                                                                 |
| 10.8  | 10.1                                                                                                           | 7.4%                                                                                                                 | 9.1                                                                                                                                                                                                                                                                                                                                                                                                                                                                                                        | 18.5%                                                                                                                                                                                                                                                                                                                                                                                                                                                                                                                                                                                                                                                                 |
| 1.4   | 1.8                                                                                                            | -20.7%                                                                                                               | 2.2                                                                                                                                                                                                                                                                                                                                                                                                                                                                                                        | -34.7%                                                                                                                                                                                                                                                                                                                                                                                                                                                                                                                                                                                                                                                                |
| 93.6  | 92.1                                                                                                           | 1.6%                                                                                                                 | 91.6                                                                                                                                                                                                                                                                                                                                                                                                                                                                                                       | 2.2%                                                                                                                                                                                                                                                                                                                                                                                                                                                                                                                                                                                                                                                                  |
| 30.8  | 21.2                                                                                                           | 45.1%                                                                                                                | 10.2                                                                                                                                                                                                                                                                                                                                                                                                                                                                                                       | 202.3%                                                                                                                                                                                                                                                                                                                                                                                                                                                                                                                                                                                                                                                                |
| 928.2 | 889.0                                                                                                          | 4.4%                                                                                                                 | 816.3                                                                                                                                                                                                                                                                                                                                                                                                                                                                                                      | 13.7%                                                                                                                                                                                                                                                                                                                                                                                                                                                                                                                                                                                                                                                                 |
|       | 595.2<br>239.5<br>349.6<br>6.1<br>127.3<br>90.2<br>37.1<br>81.3<br>50.5<br>18.6<br>10.8<br>1.4<br>93.6<br>30.8 | 595.2576.1239.5227.2349.6342.56.16.4127.3118.990.285.737.133.281.380.650.550.518.618.310.810.11.41.893.692.130.821.2 | 595.2       576.1       3.3%         239.5       227.2       5.4%         349.6       342.5       2.1%         6.1       6.4       -4.7%         127.3       118.9       7.0%         90.2       85.7       5.3%         37.1       33.2       11.6%         81.3       80.6       0.9%         50.5       50.5       0.0%         18.6       18.3       1.9%         10.8       10.1       7.4%         1.4       1.8       -20.7%         93.6       92.1       1.6%         30.8       21.2       45.1% | 595.2       576.1       3.3%       536.1         239.5       227.2       5.4%       200.7         349.6       342.5       2.1%       327.7         6.1       6.4       -4.7%       7.7         127.3       118.9       7.0%       103.3         90.2       85.7       5.3%       74.8         37.1       33.2       11.6%       28.5         81.3       80.6       0.9%       75.1         50.5       50.5       0.0%       48.2         18.6       18.3       1.9%       15.6         10.8       10.1       7.4%       9.1         1.4       1.8       -20.7%       2.2         93.6       92.1       1.6%       91.6         30.8       21.2       45.1%       10.2 |