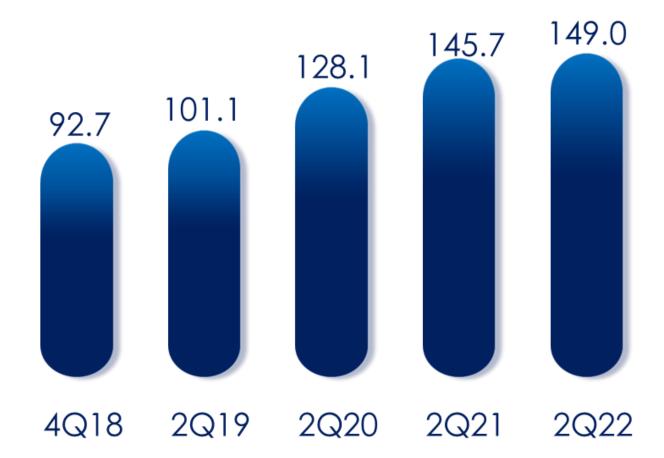

#### CALA Accounts 223.3 In million 214.2 161.0 103.6 102.0 2Q22 2Q19 2Q21 2Q20 9.1 million new accounts 2Q22/2Q21