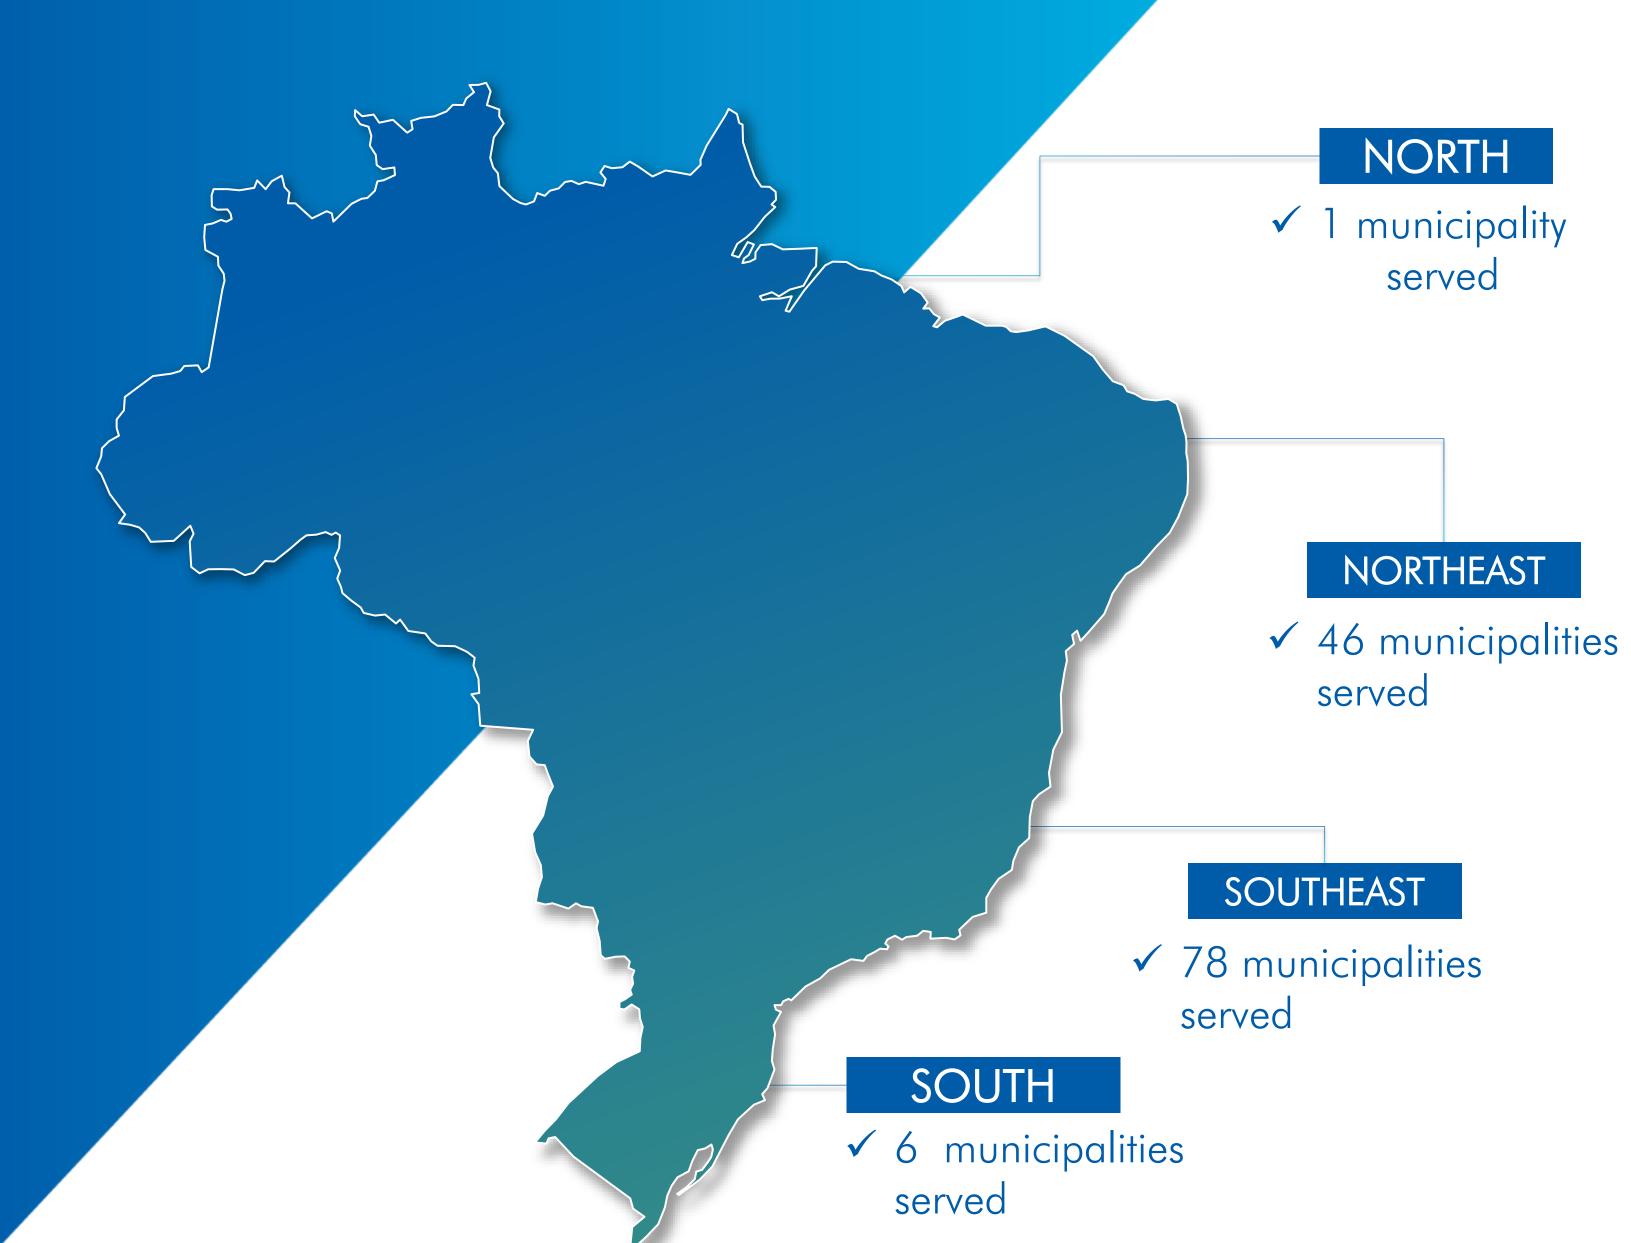

# Calamity Withdrawal

municipalities eligible for the FGTS Calamity
Withdrawal in 1H22,
29 of which remain with current payment

Concessions and public-private partnerships

Projects auctioned in all 5 regions of Brazil

Areas Operating the Projects:

- ✓ Street lighting
- ✓ Solid Waste
- ✓ Water supply and sanitary sewage
- Social education
- Social leasing
- Daycare

Portfolio projects under structuring (1 new project in 2Q22)

R\$15.5 billion In private investments

Municipalities covered

Benefited inhabitants