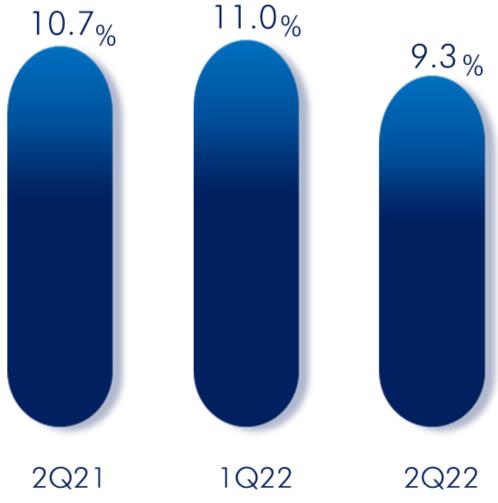

| Income from Services                     | 12.2   | 11.5   | 5.5%   |
| Loan Provisions                          | (7.8)  | (5.1)  | 51.9%  |
| Personnel Expenses                       | (12.3) | (10.8) | 13.4%  |
| Other Administrative Expenses            | (5.7)  | (5.7)  | 0.3%   |
| Other Revenues and Expenses <sup>1</sup> | (5.5)  | (5.8)  | -5.7%  |
| Recurring Net Income                     | 4.4    | 6.3    | -30.2% |
| Non-recurring Net Income                 | -      | 4.6    | _      |
| Accounting Net Income                    | 4.4    | 10.8   | -59.7% |
| Events with Impact on Results            | 0.5    | _      | _      |
| Manegerial Net Income <sup>2</sup>       | 4.9    | 6.3    | -22.0% |
|                                          |        |        |        |









#### Recurring ROA<sup>2</sup>



<sup>&</sup>lt;sup>2</sup> Accumulated in 12M



### Financial Highlights 4

#### Consistent growth



#### LOAN PORTFOLIO - BALANCE



13.7%

growth in the total balance in 12 Months

11.0<sub>%</sub>
(2Q22/2Q21)
Mortgage

19.3 % (2Q22/2Q21) SBPE

6.7<sub>%</sub> (2Q22/2Q21)

**FGTS** 

**202.3** % (2Q22/2Q21)

Agro Loans

23.2 %
(2Q22/2Q21)

Individual
Commercial

8.2 % (2Q22/2Q21)

Corporate

Commercial

| 2Q22  | 1Q22                                                                                                           | Δ3Μ                                                                                                                  | 2Q21