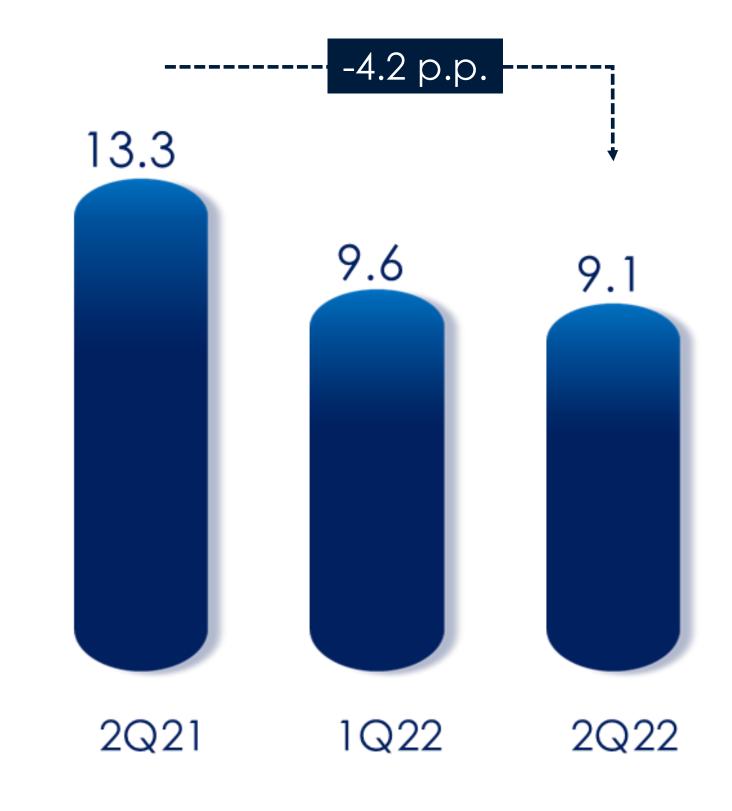

(written premiums)

**▽ 7. I /0** 

(2Q22/2Q21)

R\$ 588 million

Operational Revenue

**\$66.8%** 

(2Q22/2Q21)

R\$ 903.3 million

ROE

45.5%

11.6 p.p (2Q22/2Q21) Home

(written premiums)

15.5%

(2Q22/2Q21)

R\$ 178 million

Premium bonds

(fundraising)

33.7%

(2Q22/2Q21)

R\$ 402 million

Private Pension (contributions)

1.U/0

(2Q22/2Q21)

R\$ 8.6 bn

**Total Reserves** 

22.6%

(2Q22/2Q21)

R\$ 123.0 bn

#### CALLA Asset

- Excellent Rating by Fitch on Investment Management Quality
- ✓ Constant growth in revenues from fund management
- ✓ 2.1 million of investors in june 2022, up by 8.9% QoQ





27.3 bi
1H22
Fundinraising for

investment funds

4th

Largest fund manager in Brazil



# Comfortable ratios with improved capital quality despite the increase in the loan portfolio.







# #TemCAlXApraMAIS CALA

ri.caixa.gov.br/



#### Disclaimer

This presentation contains forward-looking statements relating to the business outlook, estimates for operating and financial results, and those related to growth prospects of CAIXA. These are merely estimates and projections and, as such, are based exclusively on the expectations of CAIXA's management. Such forward-looking statements depend substantially on external factors and the risks disclosed in CAIXA's filed disclosure documents and are, therefore, subject to change without prior notice.

The verbs "anticipate", "believe", "estimate", "expect", "forecast", "plan", "predict", "project", and other similar verbs are intended to identify these forward-looking statements, prospects of possible or assumed future results, base