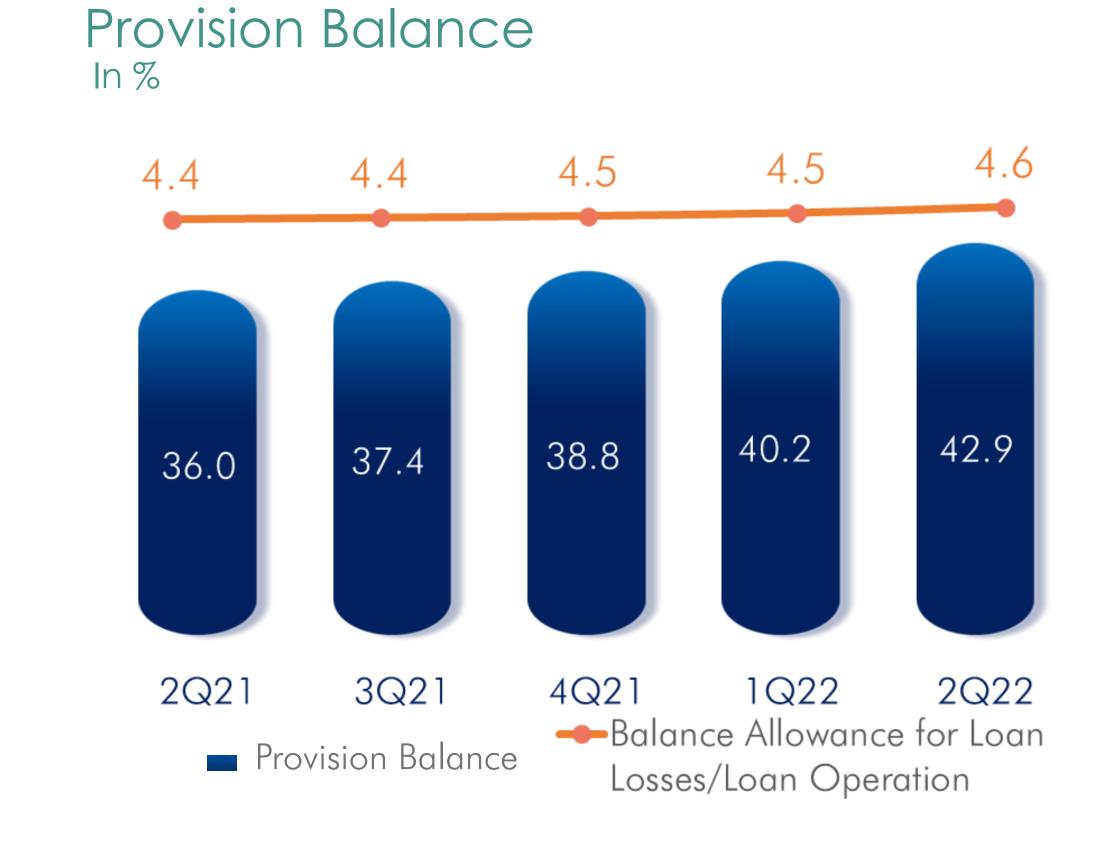

#### PORTFOLIO QUALITY

Total Portfolio Rating

in %

92.7%

of total credit
portfolio with rating
between AA - C

The balance of allowance for loan losses covers 2.4x the delinquency balance