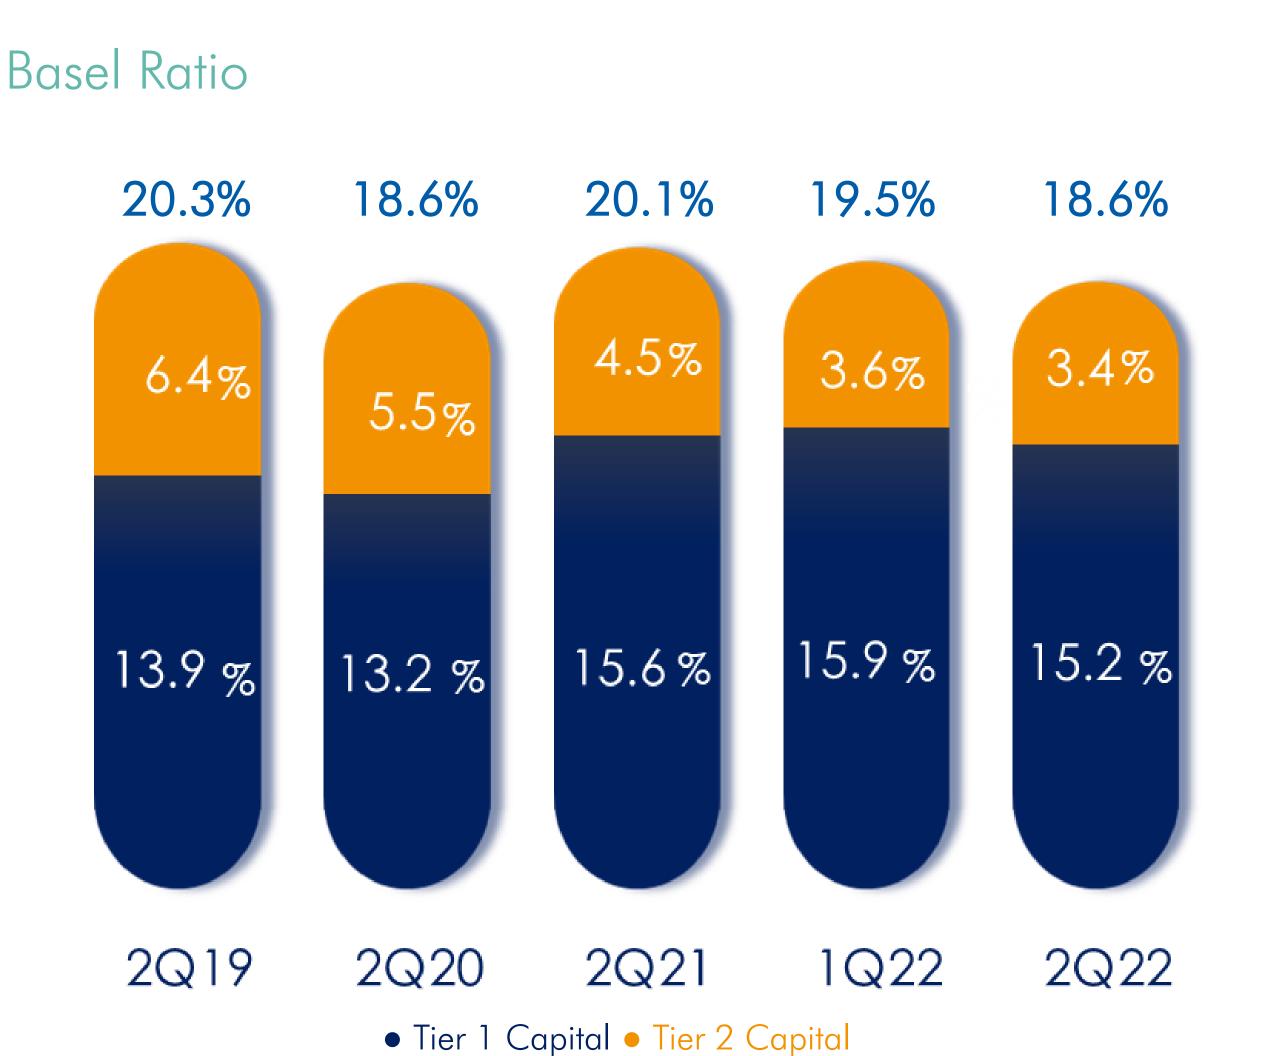

# Comfortable ratios with improved capital quality despite the increase in the loan portfolio.