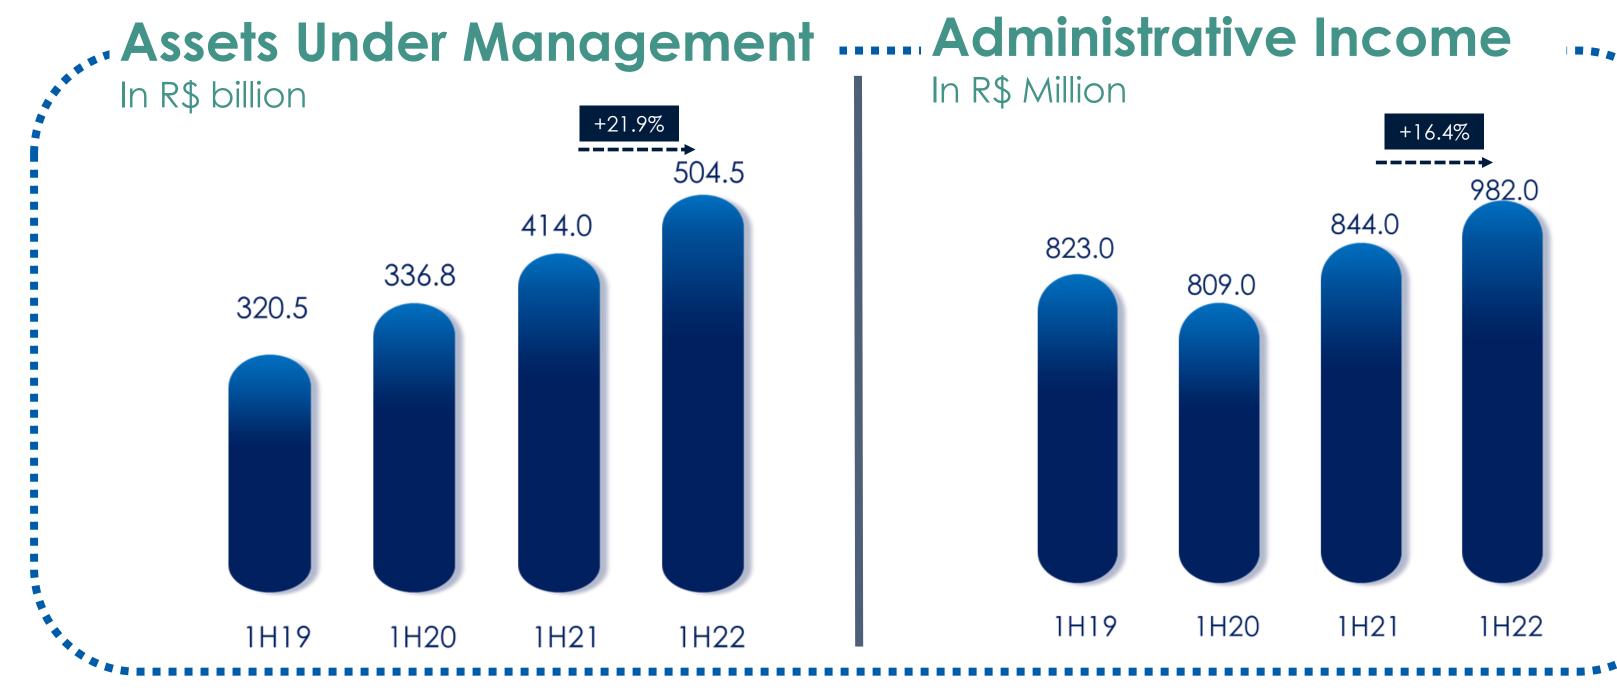

#### CALXA Seguridade

Net Income

R\$ 680.8 mi
59.6% \$\frac{1}{2}\text{Q22/2Q21}

CALA Asset

AuM

R\$ 504.5 bi

21.9% **(**2Q22/2Q21)