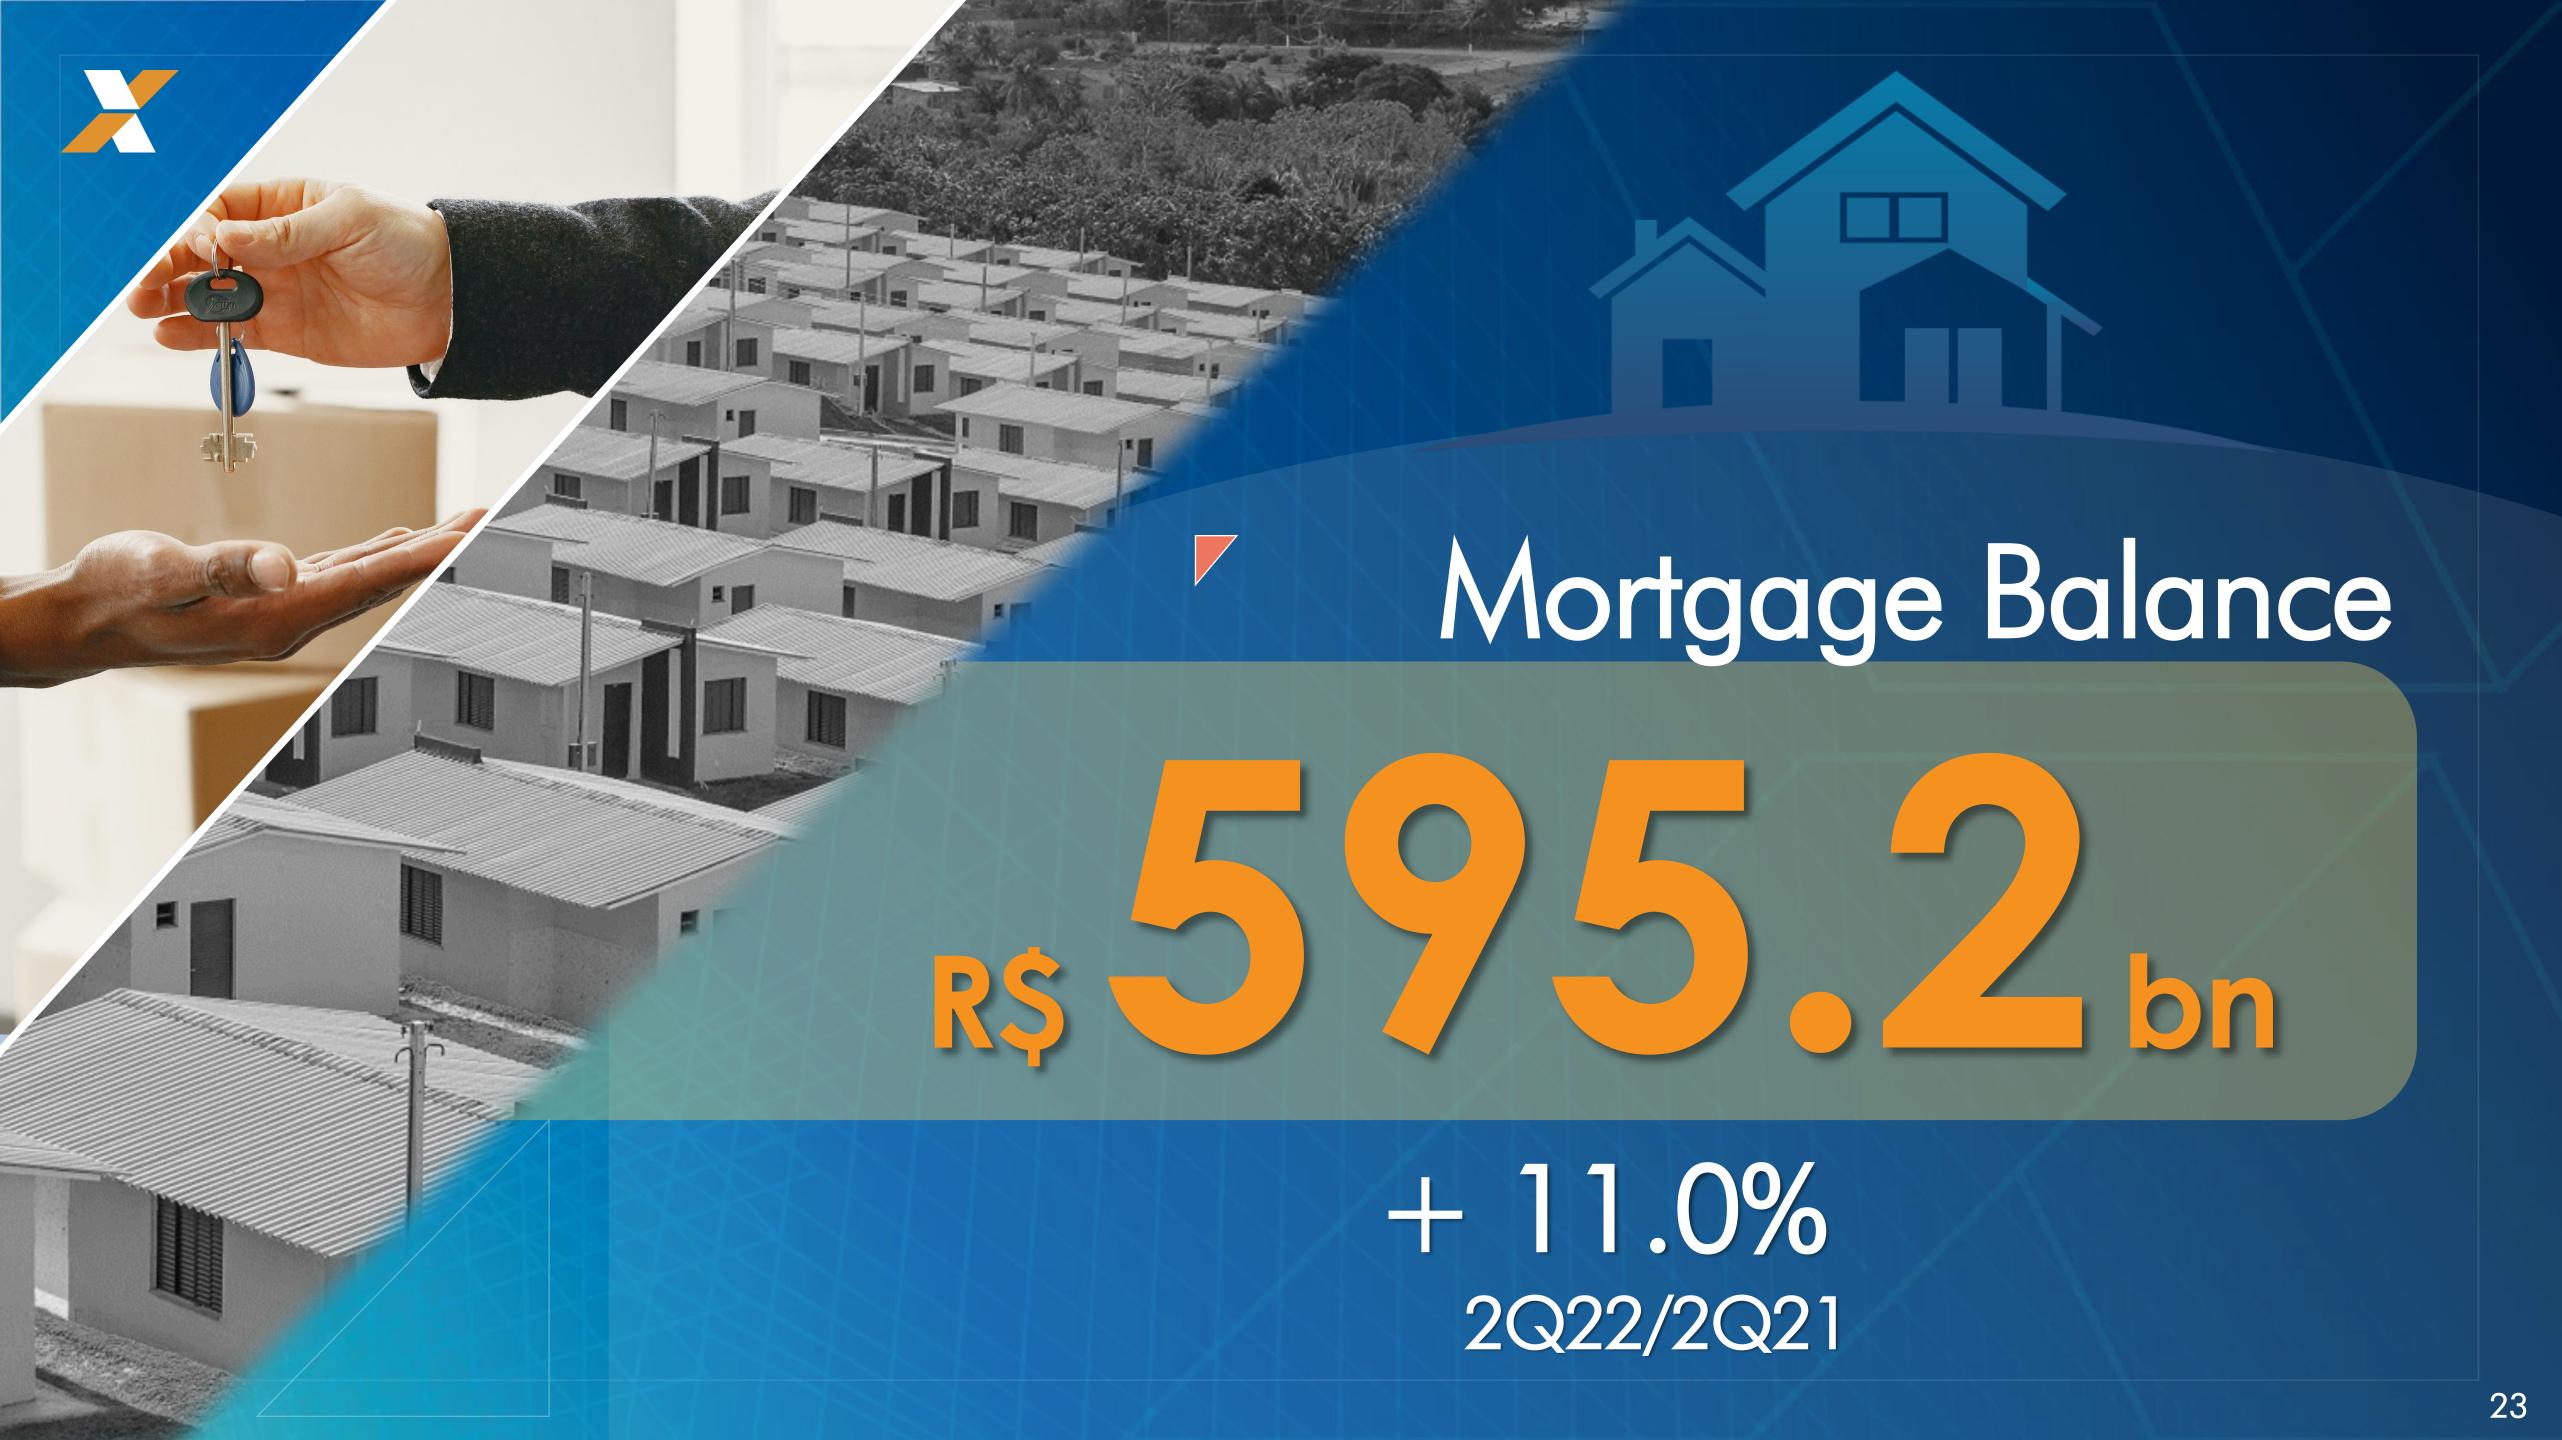

#### CAIXA in Numbers

R\$928.2bn

Total Loans

\$\hat{\phi}\$13.7%2Q22/2Q21

R\$595.2bn

Total
Mortgage (2022/2021)

R\$13.3 bn

Agro Loans
Origination (2Q22/2Q21)

#### LOAN PORTFOLIO - BALANCE

13.7%

growth in the total balance in 12 Months

11.0<sub>%</sub>
(2Q22/2Q21)
Mortgage

19.3 % (2Q22/2Q21) SBPE

6.7<sub>%</sub> (2Q22/2Q21)

**FGTS** 

**202.3** % (2Q22/2Q21)