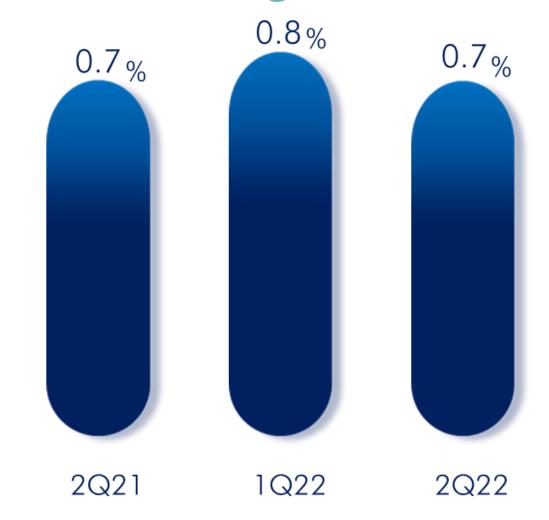

| 12.2   | 11.5   | 5.5%   |
| Loan Provisions                          | (7.8)  | (5.1)  | 51.9%  |
| Personnel Expenses                       | (12.3) | (10.8) | 13.4%  |
| Other Administrative Expenses            | (5.7)  | (5.7)  | 0.3%   |
| Other Revenues and Expenses <sup>1</sup> | (5.5)  | (5.8)  | -5.7%  |
| Recurring Net Income                     | 4.4    | 6.3    | -30.2% |
| Non-recurring Net Income                 | -      | 4.6    | _      |
| Accounting Net Income                    | 4.4    | 10.8   | -59.7% |
| Events with Impact on Results            | 0.5    | _      | _      |
| Manegerial Net Income <sup>2</sup>       | 4.9    | 6.3    | -22.0% |
|                                          |        |        |        |









#### Recurring ROA<sup>2</sup>



<sup>&</sup>lt;sup>2</sup> Accumulated in 12M



### Financial Highlights 4

#### Consistent growth



#### LOAN PORTFOLIO - BALANCE



13.7%

growth in the total balance in 12 Months

11.0<sub>%</sub>
(2Q22/2Q21)
Mortgage

19.3 % (2Q22/2Q21) SBPE

6.7<sub>%</sub> (2Q22/2Q21)

**FGTS** 

**202.3** % (2Q22/2Q21)

Agro Loans

23.2 %
(2Q22/2Q21)

Individual
Commercial

8.2 % (2Q22/2Q21)

Corporate

Commercial

| 2Q22  | 1Q22                                                                                                           | Δ3Μ                                                                                                                  | 2Q21