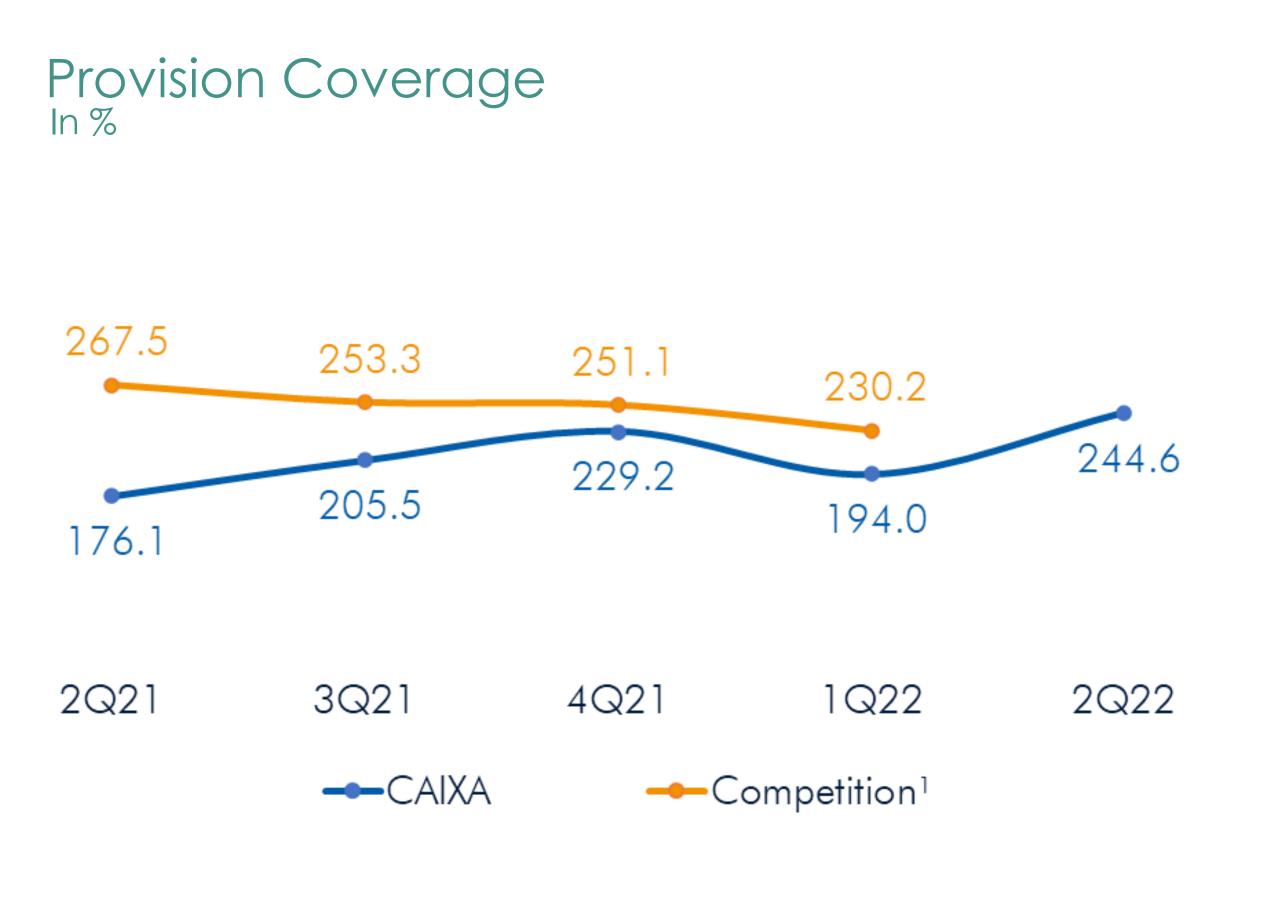

2Q21
- **Solutions** for all clients
- Focus long-term on financing



Percentage of the Portfolio with

#### Real Collateral



# Mortgage Portfolio with R\$1.2 trillion in collateral



Balance and Collateral in R\$ billion and LTV1 in %



<sup>&</sup>lt;sup>1</sup> Loan to Value: Percentage of the loan value regarding the collateral

#### PORTFOLIO QUALITY

Delinquency of CAIXA and Competition







1.89%
Lowest
delinquency rate
of the Market.



<sup>&</sup>lt;sup>1</sup> Market information updated until Apr/22, according to BACEN data



#### PORTFOLIO QUALITY

Total Portfolio Rating

in %





92.7%

of total credit
portfolio with rating
between AA - C





The balance of allowance for loan losses covers 2.4x the delinquency balance

## Highest provision coverage ratio since 4Q20







135.4%1

#### growth in Insurances

Insurance fees driven by the New Partnership Model

| In R\$ million                        | 1H22   | 1H21   | Δ12M   |
|---------------------------------------|--------|--------|--------|
| Government Services                   | 4,247  | 3,921  | 8.3%   |
| Checking Accounts <sup>2</sup>        | 1,983  | 2,244  | -11.6% |
| Agreements and Recovery               | 1,256  | 1,345  | -6.6%  |
| Debit and Credit Cards                | 1,249  | 1,245  | 0.4%   |
| Investment Funds                      | 1,243  | 1,165  | 6.7%   |
| Loan Operations                       | 1,168  | 1,089  | 7.3%   |
| Insurance                             | 962    | 442    | 117.7% |
| Others                                | 67     | 91     | -26.3% |
| Income from Se