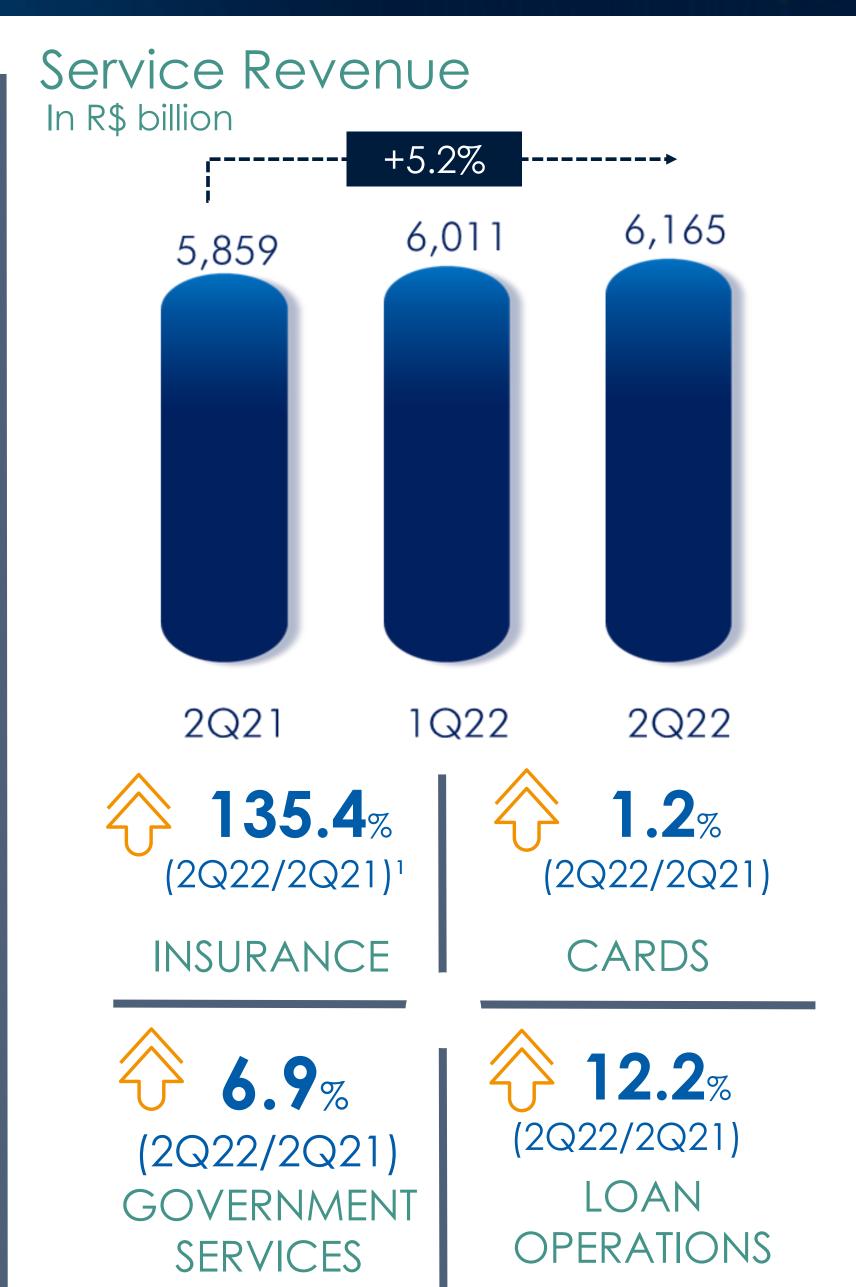

#### growth in Insurances

Insurance fees driven by the New Partnership Model

| In R\$ million                        | 1H22   | 1H21   | Δ12M   |
|---------------------------------------|--------|--------|--------|
| Government Services                   | 4,247  | 3,921  | 8.3%   |
| Checking Accounts <sup>2</sup>        | 1,983  | 2,244  | -11.6% |
| Agreements and Recovery               | 1,256  | 1,345  | -6.6%  |
| Debit and Credit Cards                | 1,249  | 1,245  | 0.4%   |
| Investment Funds                      | 1,243  | 1,165  | 6.7%   |
| Loan Operations                       | 1,168  | 1,089  | 7.3%   |
| Insurance                             | 962    | 442    | 117.7% |
| Others                                | 67     | 91     | -26.3% |
| Income from Services and Banking Fees | 12,176 | 11,542 | 5.5%   |