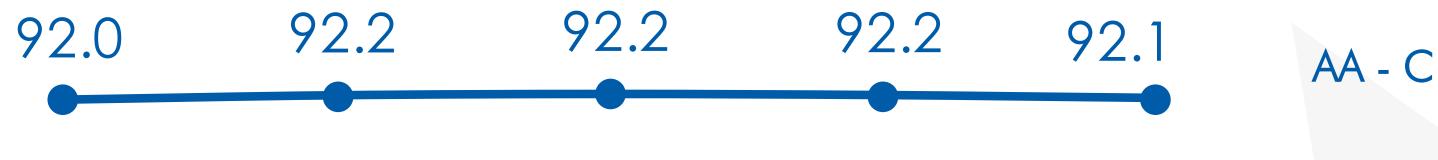

#### PORTFOLIO QUALITY

Total Portfolio Rating

in %

92.7%

of total credit
portfolio with rating
between AA - C

The balance of allowance for loan losses covers 2.4x the delinquency balance