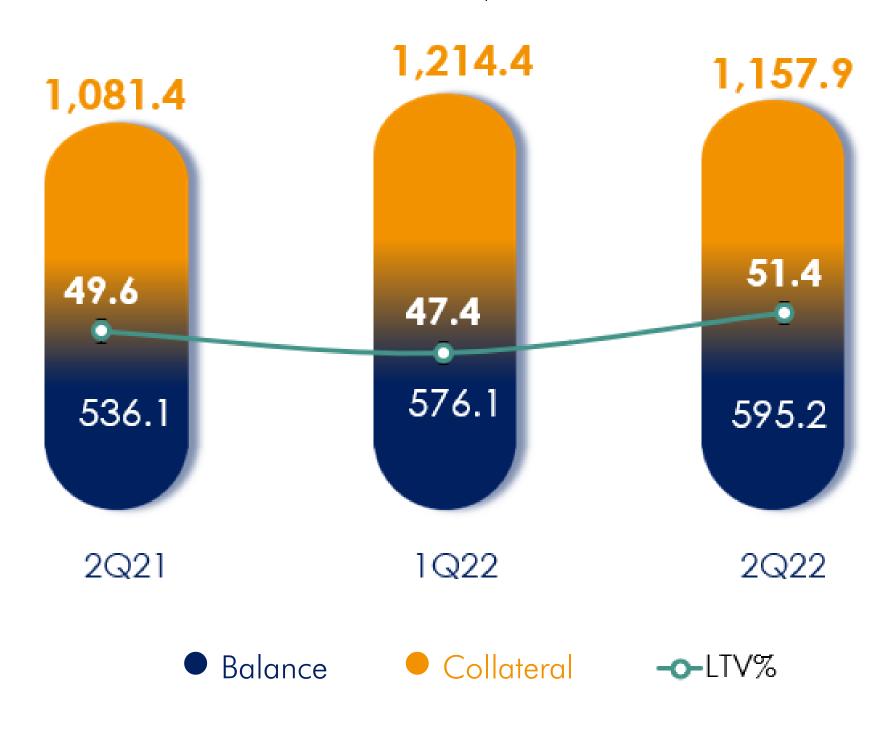

# Mortgage Portfolio with R\$1.2 trillion in collateral

Balance and Collateral in R\$ billion and LTV1 in %

<sup>&</sup>lt;sup>1</sup> Loan to Value: Percentage of the loan value regarding the collateral