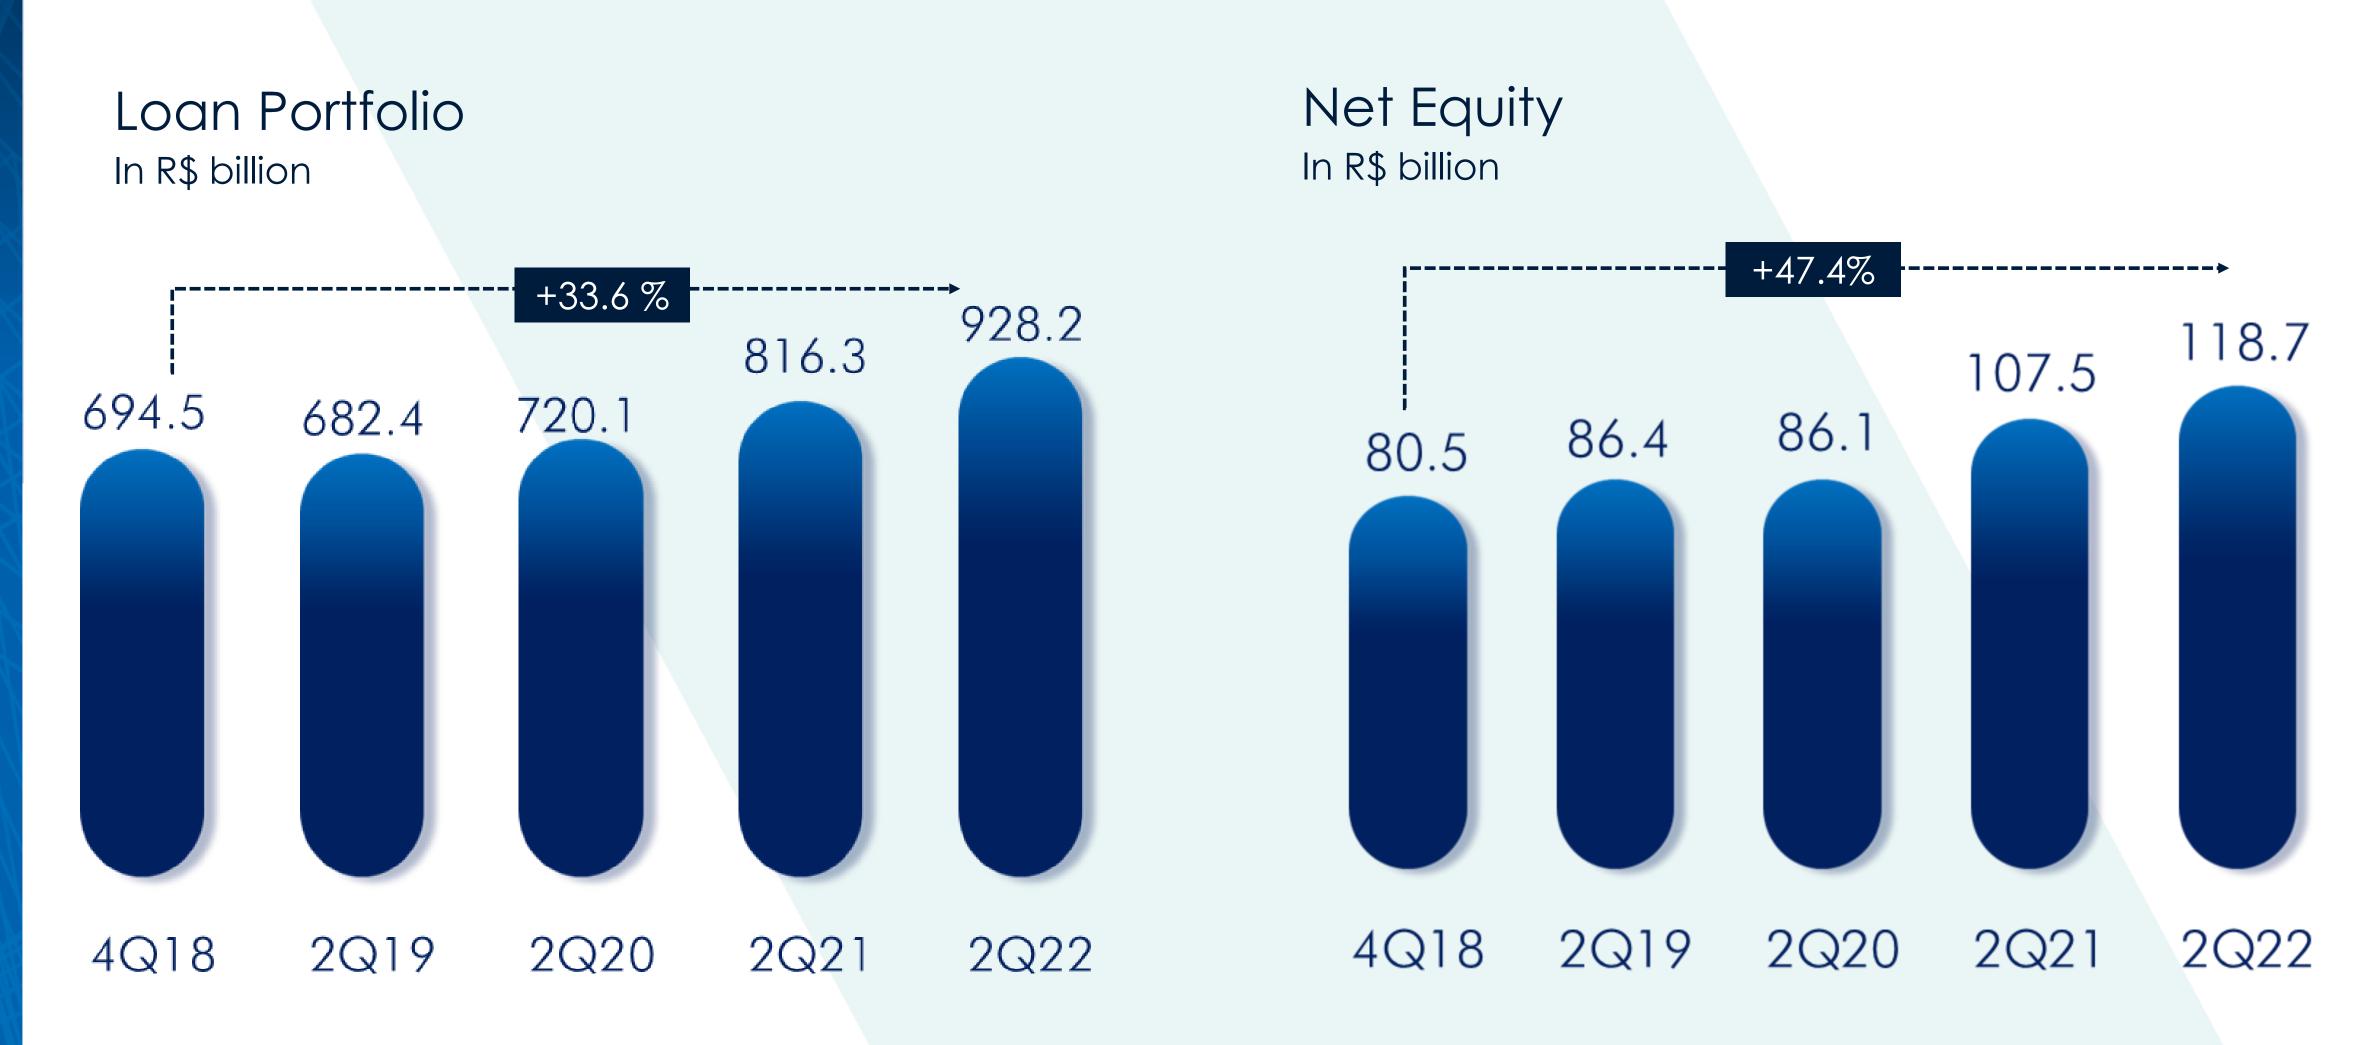

#### CAIXA in Numbers

R\$928.2bn

Total Loans

\$\hat{\phi}\$13.7%2Q22/2Q21

R\$595.2bn

Total
Mortgage (2022/2021)

R\$13.3 bn

Agro Loans
Origination (2Q22/2Q21)

#### LOAN PORTFOLIO - BALANCE

13.7%

growth in the total balance in 12 Months

11.0<sub>%</sub>
(2Q22/2Q21)
Mortgage

19.3 % (2Q22/2Q21) SBPE

6.7<sub>%</sub> (2Q22/2Q21)

**FGTS** 

**202.3** % (2Q22/2Q21)

Agro Loans

23.2 %
(2Q22/2Q21)

Individual
Commercial

8.2 % (2Q22/2Q21)

Corporate

Commercial

| 2Q22  | 1Q22                                                                                                           | Δ3Μ                                                                                                                  | 2Q21                                                                                                                                                                                                                                                                                                                                                                                                                                                                                                       | Δ12M                                                                                                                                                                                                                                                                                                                                                                                                                                                                                                                                                                                                                                                                  |
|-------|----------------------------------------------------------------------------------------------------------------|----------------------------------------------------------------------------------------------------------------------|------------------------------------------------------------------------------------------------------------------------------------------------------------------------------------------------------------------------------------------------------------------------------------------------------------------------------------------------------------------------------------------------------------------------------------------------------------------------------------------------------------|-----------------------------------------------------------------------------------------------------------------------------------------------------------------------------------------------------------------------------------------------------------------------------------------------------------------------------------------------------------------------------------------------------------------------------------------------------------------------------------------------------------------------------------------------------------------------------------------------------------------------------------------------------------------------|
| 595.2 | 576.1                                                                                                          | 3.3%                                                                                                                 | 536.1                                                                                                                                                                                                                                                                                                                                                                                                                                                                                                      | 11.0%                                                                                                                                                                                                                                                                                                                                                                                                                                                                                                                                                                                                                                                                 |
| 239.5 | 227.2                                                                                                          | 5.4%                                                                                                                 | 200.7                                                                                                                                                                                                                                                                                                                                                                                                                                                                                                      | 19.3%                                                                                                                                                                                                                                                                                                                                                                                                                                                                                                                                                                                                                                                                 |
| 349.6 | 342.5                                                                                                          | 2.1%                                                                                                                 | 327.7                                                                                                                                                                                                                                                                                                                                                                                                                                                                                                      | 6.7%                                                                                                                                                                                                                                                                                                                                                                                                                                                                                                                                                                                                                                                                  |
| 6.1   | 6.4                                                                                                            | -4.7%                                                                                                                | 7.7                                                                                                                                                                                                                                                                                                                                                                                                                                                                                                        | -20.5%                                                                                                                                                                                                                                                                                                                                                                                                                                                                                                                                                                                                                                                                |
| 127.3 | 118.9                                                                                                          | 7.0%                                                                                                                 | 103.3                                                                                                                                                                                                                                                                                                                                                                                                                                                                                                      | 23.2%                                                                                                                                                                                                                                                                                                                                                                                                                                                                                                                                                                                                                                                                 |
| 90.2  | 85.7                                                                                                           | 5.3%                                                                                                                 | 74.8                                                                                                                                                                                                                                                                                                                                                                                                                                                                                                       | 20.7%                                                                                                                                                                                                                                                                                                                                                                                                                                                                                                                                                                                                                                                                 |
| 37.1  | 33.2                                                                                                           | 11.6%                                                                                                                | 28.5                                                                                                                                                                                                                                                                                                                                                                                                                                                                                                       | 30.0%                                                                                                                                                                                                                                                                                                                                                                                                                                                                                                                                                                                                                                                                 |
| 81.3  | 80.6                                                                                                           | 0.9%                                                                                                                 | 75.1                                                                                                                                                                                                                                                                                                                                                                                                                                                                                                       | 8.2%                                                                                                                                                                                                                                                                                                                                                                                                                                                                                                                                                                                                                                                                  |
| 50.5  | 50.5                                                                                                           | 0.0%                                                                                                                 | 48.2                                                                                                                                                                                                                                                                                                                                                                                                                                                                                                       | 4.6%                                                                                                                                                                                                                                                                                                                                                                                                                                                                                                                                                                                                                                                                  |
| 18.6  | 18.3                                                                                                           | 1.9%                                                                                                                 | 15.6                                                                                                                                                                                                                                                                                                                                                                                                                                                                                                       | 19.2%                                                                                                                                                                                                                                                                                                                                                                                                                                                                                                                                                                                                                                                                 |
| 10.8  | 10.1                                                                                                           | 7.4%                                                                                                                 | 9.1                                                                                                                                                                                                                                                                                                                                                                                                                                                                                                        | 18.5%                                                                                                                                                                                                                                                                                                                                                                                                                                                                                                                                                                                                                                                                 |
| 1.4   | 1.8                                                                                                            | -20.7%                                                                                                               | 2.2                                                                                                                                                                                                                                                                                                                                                                                                                                                                                                        | -34.7%                                                                                                                                                                                                                                                                                                                                                                                                                                                                                                                                                                                                                                                                |
| 93.6  | 92.1                                                                                                           | 1.6%                                                                                                                 | 91.6                                                                                                                                                                                                                                                                                                                                                                                                                                                                                                       | 2.2%                                                                                                                                                                                                                                                                                                                                                                                                                                                                                                                                                                                                                                                                  |
| 30.8  | 21.2                                                                                                           | 45.1%                                                                                                                | 10.2                                                                                                                                                                                                                                                                                                                                                                                                                                                                                                       | 202.3%                                                                                                                                                                                                                                                                                                                                                                                                                                                                                                                                                                                                                                                                |
| 928.2 | 889.0                                                                                                          | 4.4%                                                                                                                 | 816.3                                                                                                                                                                                                                                                                                                                                                                                                                                                                                                      | 13.7%                                                                                                                                                                                                                                                                                                                                                                                                                                                                                                                                                                                                                                                                 |
|       | 595.2<br>239.5<br>349.6<br>6.1<br>127.3<br>90.2<br>37.1<br>81.3<br>50.5<br>18.6<br>10.8<br>1.4<br>93.6<br>30.8 | 595.2576.1239.5227.2349.6342.56.16.4127.3118.990.285.737.133.281.380.650.550.518.618.310.810.11.41.893.692.130.821.2 | 595.2       576.1       3.3%         239.5       227.2       5.4%         349.6       342.5       2.1%         6.1       6.4       -4.7%         127.3       118.9       7.0%         90.2       85.7       5.3%         37.1       33.2       11.6%         81.3       80.6       0.9%         50.5       50.5       0.0%         18.6       18.3       1.9%         10.8       10.1       7.4%         1.4       1.8       -20.7%         93.6       92.1       1.6%         30.8       21.2       45.1% | 595.2       576.1       3.3%       536.1         239.5       227.2       5.4%       200.7         349.6       342.5       2.1%       327.7         6.1       6.4       -4.7%       7.7         127.3       118.9       7.0%       103.3         90.2       85.7       5.3%       74.8         37.1       33.2       11.6%       28.5         81.3       80.6       0.9%       75.1         50.5       50.5       0.0%       48.2         18.6       18.3       1.9%       15.6         10.8       10.1       7.4%       9.1         1.4       1.8       -20.7%       2.2         93.6       92.1       1.6%       91.6         30.8       21.2       45.1%       10.2 |