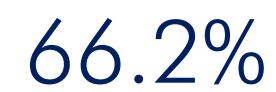

# Market Share Savings Accounts

36.2%

<sup>&</sup>lt;sup>1</sup> Own Portfolio Commitments.

<sup>&</sup>lt;sup>2</sup> Includes LCI, LCA and LF.