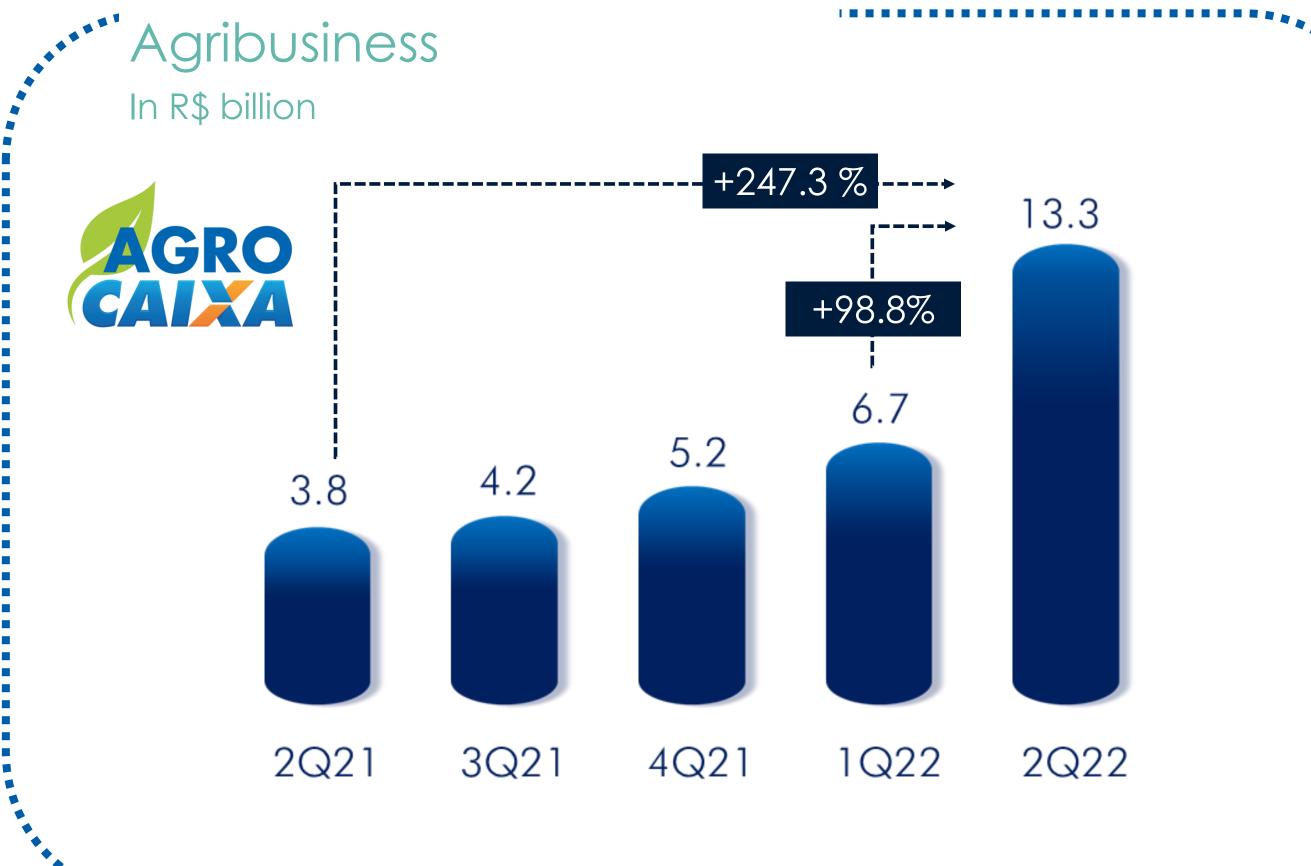

#### 247.3% GROWTH IN LOANS GRANTED IN 12 MONTHS

#### **Evolution of Granted Loans** Agribusiness

- **413.9%** increase in new individuals contracts compared to 2Q21
- **Solutions** for all clients
- Focus long-term on financing

Percentage of the Portfolio with