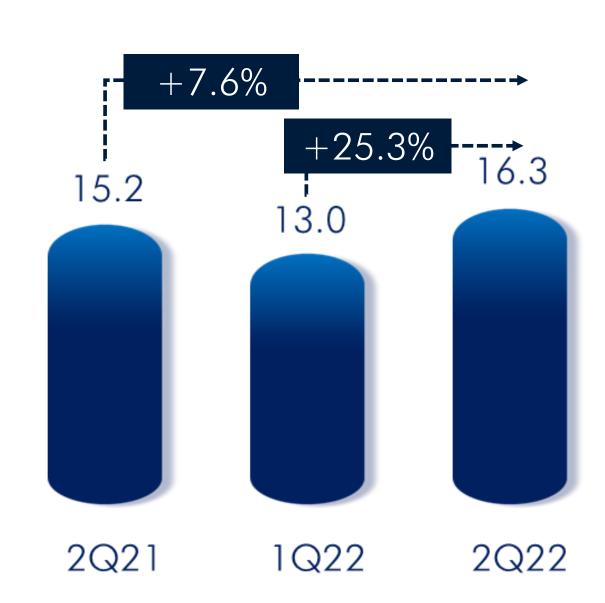

# Evolution of Granted Loans Mortgage In R\$ billion

FGTS Resources<sup>1</sup>

# R\$ 39.7 Billion Highest volume of Granted Loans in a Quarter ever